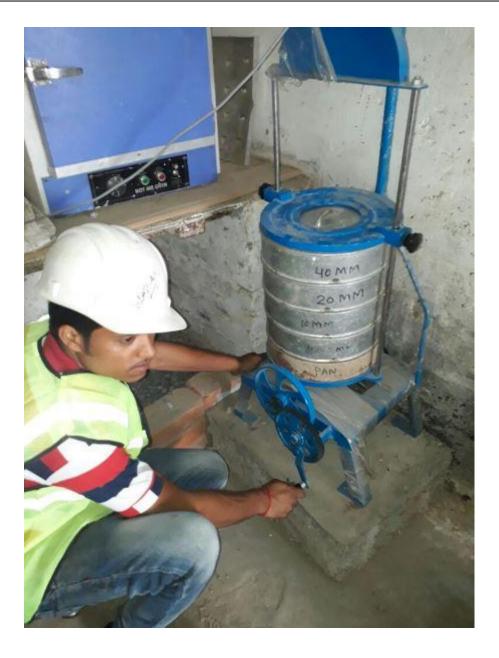

|
| 4        | Cement                                                          | Third party testing is being done |           |            |                |
| 5        | Steel                                                           | Third party testing is being done |           |            |                |
| 6        | RCC Cubes are being tested and Register is being maintained.    |                                   |           |            |                |
| 7        | Slump test conducted at site to insure workability if concrete. |                                   |           |            |                |

## PHOTOGRAPH OF QUALITY CONTROL AT SITE

**Slump Testing** 







**Brick Compressive Strength Testing** 







#### 20mm & 10mm Aggregate Testing







#### **Cube Testing Of Concrete**







## **Fine Aggregate Testing**