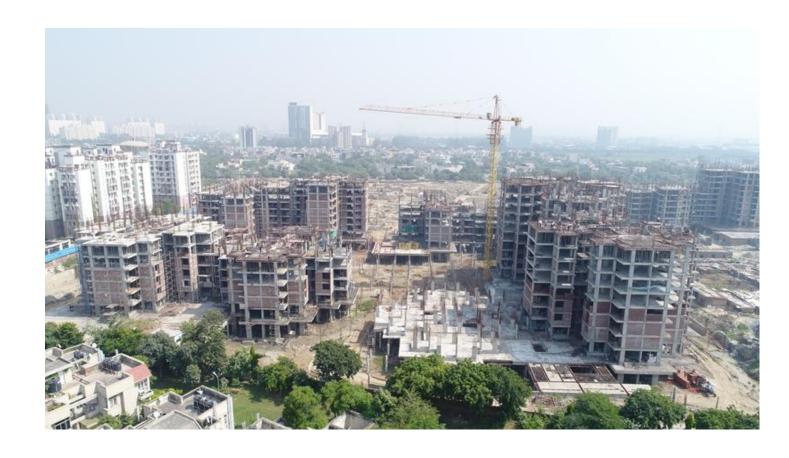

# PHOTOGRAPHS OF PACKAGE-V on 30st SEPT-2017

# IN BLOCK B-02 $6^{TH}$ FLOOR ROOF SLAB SHUTTERING IN PROGRESS.

IN BLOCK B-02 6<sup>TH</sup> FLOOR ROOF SLAB SHUTTERING IN PROGRESS.

IN BLOCK C-16 3<sup>RD</sup> FLOOR ROOF SLAB SHUTTERING IN PROGRESS.

IN BLOCKB-01 9<sup>TH</sup> FLOOR ROOF SLAB REINFORCEMENT BINDING WORK IN PROGRESS.

# IN BLOCK C-15 5<sup>TH</sup> FLOOR ROOF SLAB SHUTTERING WORK IN PROGRESS.

# IN NON TOWER NEAR BLOCK B-02 BASEMENT ROOF SLAB SHUTTERING IN PROGRESS.

#### **OVERALL VIEW OF PACKAGE**