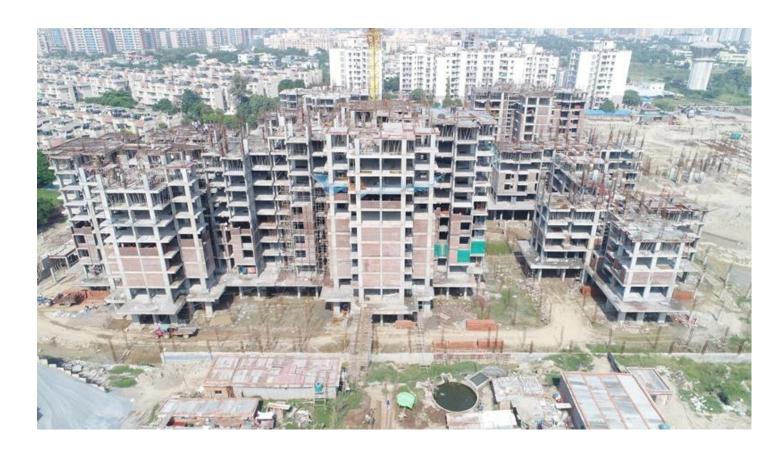

# PHOTOGRAPHS OF PACKAGE-V on 30st SEPT-2017

# IN BLOCK B-02 $6^{TH}$ FLOOR ROOF SLAB SHUTTERING IN PROGRESS.

IN BLOCK B-02 6<sup>TH</sup> FLOOR ROOF SLAB SHUTTERING IN PROGRESS.

IN BLOCK C-16 3<sup>RD</sup> FLOOR ROOF SLAB SHUTTERING IN PROGRESS.

IN BLOCKB-01 9<sup>TH</sup> FLOOR ROOF SLAB REINFORCEMENT BINDING WORK IN PROGRESS.

# IN BLOCK C-15 5<sup>TH</sup> FLOOR ROOF SLAB SHUTTERING WORK IN PROGRESS.