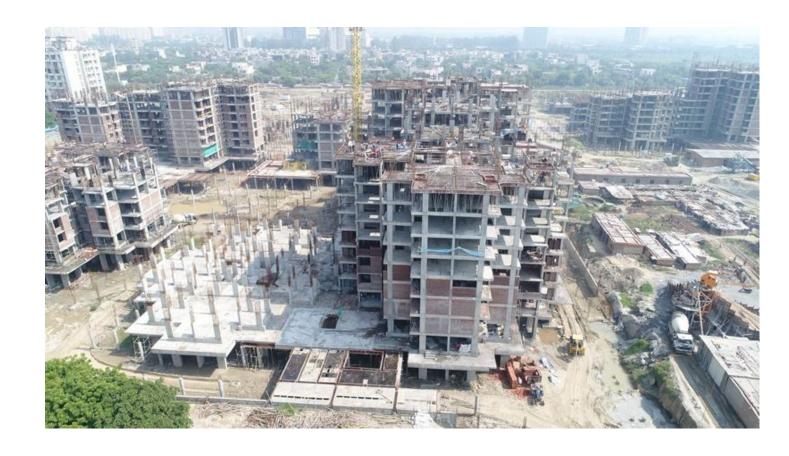

# PHOTOGRAPHS OF PACKAGE-IV on 30<sup>TH</sup> SEPT-2017

BLOCK A01: SECOND FLOOR 50% SLAB STEEL BINDING IN PROGRESS.
BLOCK C13: SIXTH TO SEVENTH FLOOR COLUMNS CASTING & SEVENTH
FLOOR SALB SHUTTERING WORK IN PROGRESS.

#### **BLOCK B04: FIFTH FLOOR 50% SLAB WORK IN PROGRESS.**

# BLOCK B05: SIXTH FLOOR SLAB CASTING COMPLETED. BLOCK A01: SECOND FLOOR SLAB SHUTTERING WORK IN PROGRESS.

# TOP VEIW OF BLOCK A01,B04,B05,C14 & NON TOWER AREA. BLOCK: C14 EIGHT FLOOR SLAB CASTING COMPLETED.

| PACKAGE-V               | STATUS AS ON 30/09/2017                                                                                                        |  |  |  |
|-------------------------|--------------------------------------------------------------------------------------------------------------------------------|--|--|--|
| <b>Up to Last Month</b> | • 75% columns casted at 7 <sup>th</sup> floor lvl.                                                                             |  |  |  |
|                         | • 25% casting of 7 <sup>th</sup> Floor Roof slab done.                                                                         |  |  |  |
| Block B01               | • 5% Brickwork done in Stilt Floor.                                                                                            |  |  |  |
|                         | • 15% Brickwork done in 1 <sup>st</sup> floor.                                                                                 |  |  |  |
|                         | • 95% Brick work done in 2 <sup>nd</sup> floor lvl.                                                                            |  |  |  |
|                         | • 25% Brickwork done in 3 <sup>rd</sup> floor lvl.                                                                             |  |  |  |
|                         | • 30% ceiling plaster done in Stilt floor.                                                                                     |  |  |  |
|                         | • 50% Ceiling plaster done in 1 <sup>st</sup> floor.                                                                           |  |  |  |
|                         | <ul> <li>Except Aluminum doors &amp; windows sample flat work completed.</li> </ul>                                            |  |  |  |
| <b>Current Month</b>    | <ul> <li>Balance 25% of columns casted up to soffit of 7<sup>th</sup> floor Roof</li> </ul>                                    |  |  |  |
| Activity                | beams.                                                                                                                         |  |  |  |
|                         | <ul> <li>Balance 75% of 7<sup>th</sup> floor Roof slab casted.</li> </ul>                                                      |  |  |  |
|                         | <ul> <li>100% 8<sup>th</sup> floor Roof slabs casted.</li> </ul>                                                               |  |  |  |
|                         | <ul> <li>9<sup>th</sup> floor Roof slab Reinforcement binding for Two flats in</li> </ul>                                      |  |  |  |
|                         | progress.                                                                                                                      |  |  |  |
|                         | • 65% Brick work done in 3 <sup>rd</sup> floor lvl.                                                                            |  |  |  |
|                         | • 40% Brick work done in 4 <sup>th</sup> flr lvl.                                                                              |  |  |  |
|                         | • 15% Brick work done in 5 <sup>th</sup> flr lvl.                                                                              |  |  |  |
|                         | • 60% Plaster done in 1 <sup>st</sup> flr lvl.                                                                                 |  |  |  |
|                         | • 85% Plaster done in 2 <sup>nd</sup> flr lvl.                                                                                 |  |  |  |
|                         | • 25% Plaster done in 3 <sup>rd</sup> flr lyl.                                                                                 |  |  |  |
|                         | • 95% Door frames fixed in 1 <sup>st</sup> ,2 <sup>nd</sup> & 3 <sup>rd</sup> flr lvl.                                         |  |  |  |
|                         | • 100% cpvc Piping work In 1 <sup>st</sup> & 2 <sup>nd</sup> floor completed.                                                  |  |  |  |
|                         | • 80% cpvc piping in 3 <sup>rd</sup> floor lvl completed.                                                                      |  |  |  |
| Up to Last Month        | Balance 75% casting of 3 <sup>rd</sup> floor Roof slab completed.                                                              |  |  |  |
| Block B02               | • 100% casting of 4 <sup>th</sup> floor Roof slab done.                                                                        |  |  |  |
| Diock Doz               | <ul> <li>100% casting of 4 Hoof Roof stab dolle.</li> <li>100% casting of columns done at 5<sup>th</sup> floor lvl.</li> </ul> |  |  |  |
|                         | <ul> <li>75% casting of 5<sup>th</sup> floor Roof slab completed.</li> </ul>                                                   |  |  |  |
|                         | <ul> <li>75% casting of 5 Thoof Roof stab completed.</li> <li>70% Brick work completed in 1<sup>st</sup> floor lvl.</li> </ul> |  |  |  |
|                         | • 25% Brickwork done in 2 <sup>nd</sup> floor lvl.                                                                             |  |  |  |
|                         | <ul> <li>90% ceiling plaster done in stilt floor lvl.</li> </ul>                                                               |  |  |  |
| <b>Current Month</b>    | Balance 25% casting of 5 <sup>th</sup> floor Roof slab completed.                                                              |  |  |  |
| Activity                | • 100% 6 <sup>th</sup> floor Roof slab casted.                                                                                 |  |  |  |
|                         | • 100% columns casted up to soffit of 7 <sup>th</sup> flr Roof beams.                                                          |  |  |  |
|                         | • 25% casting of 7 <sup>th</sup> flr Roof slab completed.                                                                      |  |  |  |
|                         | <ul> <li>20% Brick work completed in 1<sup>st</sup> floor lvl.</li> </ul>                                                      |  |  |  |
|                         | • 65% Brickwork done in 2 <sup>nd</sup> floor lvl.                                                                             |  |  |  |
|                         | • 95% Door frames fixed in 1 <sup>st</sup> & 2 <sup>nd</sup> flr lvl.                                                          |  |  |  |
|                         | • 100% cpvc piping completed in 1 <sup>st</sup> floor lvl.                                                                     |  |  |  |
|                         | • 100 /0 cp /c piping completed in 1 moor ivi.                                                                                 |  |  |  |
| <b>Up to Last Month</b> | • 100% casting of Basement Roof slab done.                                                                                     |  |  |  |
| -                       | • 100% columns casted at Stilt floor lvl.                                                                                      |  |  |  |
| Block B03               |                                                                                                                                |  |  |  |