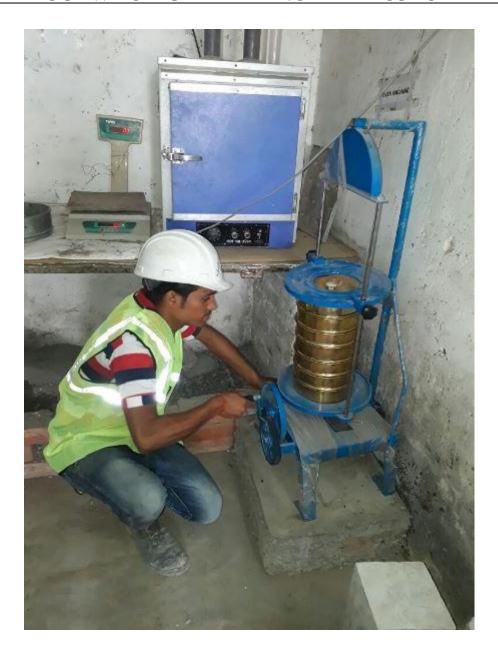

| Third party testing is being done |           |            |                |
| 5        | Steel                                                           | Third party testing is being done |           |            |                |
| 6        | RCC Cubes are being tested and Register is being maintained.    |                                   |           |            |                |
| 7        | Slump test conducted at site to insure workability if concrete. |                                   |           |            |                |

## PHOTOGRAPH OF QUALITY CONTROL AT SITE

**Slump Testing** 







**Brick Compressive Strength Testing** 







#### 20mm & 10mm Aggregate Testing







#### **Cube Testing Of Concrete**







## **Fine Aggregate Testing**