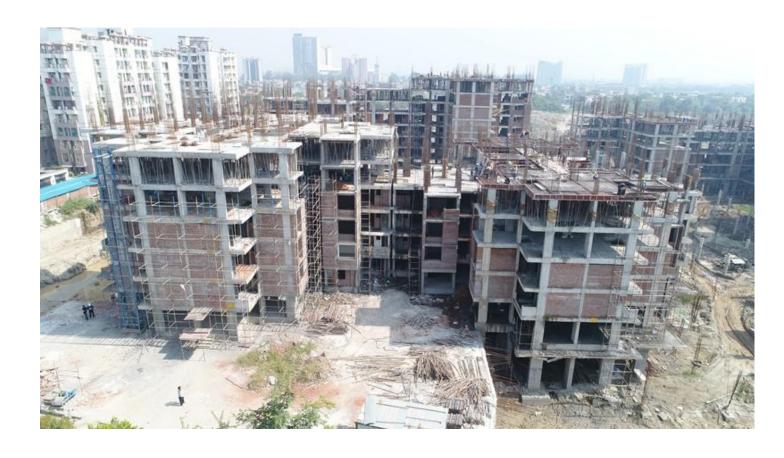

# PHOTOGRAPHS OF PACKAGE-V on 30st SEPT-2017

# IN BLOCK B-02 $6^{TH}$ FLOOR ROOF SLAB SHUTTERING IN PROGRESS.

IN BLOCK B-02 6<sup>TH</sup> FLOOR ROOF SLAB SHUTTERING IN PROGRESS.

IN BLOCK C-16 3<sup>RD</sup> FLOOR ROOF SLAB SHUTTERING IN PROGRESS.

IN BLOCKB-01 9<sup>TH</sup> FLOOR ROOF SLAB REINFORCEMENT BINDING WORK IN PROGRESS.

# IN BLOCK C-15 5<sup>TH</sup> FLOOR ROOF SLAB SHUTTERING WORK IN PROGRESS.

# IN NON TOWER NEAR BLOCK B-02 BASEMENT ROOF SLAB SHUTTERING IN PROGRESS.