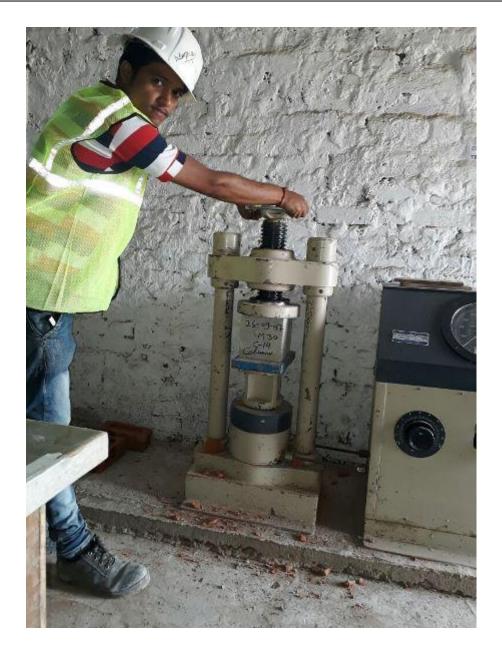

| Third party testing is being done |           |            |                |
| 5        | Steel                                                           | Third party testing is being done |           |            |                |
| 6        | RCC Cubes are being tested and Register is being maintained.    |                                   |           |            |                |
| 7        | Slump test conducted at site to insure workability if concrete. |                                   |           |            |                |

## PHOTOGRAPH OF QUALITY CONTROL AT SITE

**Slump Testing** 







**Brick Compressive Strength Testing** 







#### 20mm & 10mm Aggregate Testing







#### **Cube Testing Of Concrete**







## **Fine Aggregate Testing**