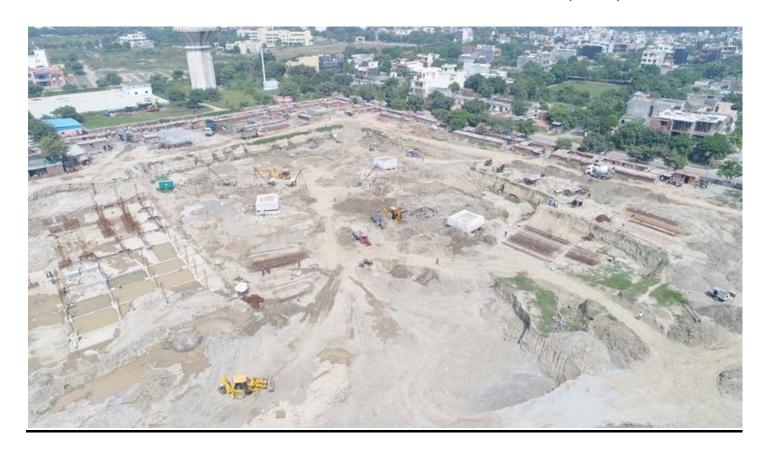

# PHOTOGRAPHS OF PACKAGE-III on 30<sup>TH</sup> SEPT-2017

# KENTLEDGE PLATFORM FOR ROUTINE TEST IN BLOCKS C06, C07, C08 COMPLETED.

# PILING WORK IN PROGRESS IN BLOCKS C06, C07, C08

| PACKAGE-IV                | STATUS AS ON 30/09/2017                                                  |  |  |  |  |
|---------------------------|--------------------------------------------------------------------------|--|--|--|--|
| Block A01                 | • 100% Basement floor slab casting completed.                            |  |  |  |  |
| UpTo Last Month           |                                                                          |  |  |  |  |
| <b>Current Month</b>      | • 100% First floor slab casting work completed.                          |  |  |  |  |
| Activity                  | • 100% First to second floor columns casting completed.                  |  |  |  |  |
|                           | <ul> <li>Second floor slab 50% shuttering work in progress.</li> </ul>   |  |  |  |  |
| Block B04                 | • Fourth floor slab casting 50% (4 flats) completed.                     |  |  |  |  |
| UpTo Last Month           | <ul> <li>Second floor brick work 50% (4 flats) completed.</li> </ul>     |  |  |  |  |
| Current Month             | • Remaining Fourth floor slab casting 50% (4 flats) completed.           |  |  |  |  |
| Activity                  | • Remaining Second floor brick work 50% (4 flats) completed.             |  |  |  |  |
|                           | Stilt floor plaster work in progress.                                    |  |  |  |  |
| Block B05                 | • Fifth floor slab casting 50% (4 flats) completed.                      |  |  |  |  |
| UpTo Last Month           | • Third floor brick work 50% (4 flats) completed.                        |  |  |  |  |
| Current Month             | • Remaining Fifth floor slab casting 50% (4 flats) completed.            |  |  |  |  |
| Activity                  | • Sixth floor slab casting 100% (8 flats) completed.                     |  |  |  |  |
|                           | • Remaining Third floor brick work 50% (4 flats) completed.              |  |  |  |  |
|                           | • Fourth floor brick work 25% (2 flats) completed.                       |  |  |  |  |
| DI 1 C12                  | First floor internal electrical work in progress.                        |  |  |  |  |
| Block C13                 | • Fifth floor slab casting 100% (4 flats) completed.                     |  |  |  |  |
| UpTo Last Month           | • Third floor brick work 100% (4 flats) completed.                       |  |  |  |  |
| Current Month<br>Activity | • Sixth floor slab casting 100% (4 flats) completed.                     |  |  |  |  |
| Activity                  | Sixth to seventh floor columns binding & casting work in                 |  |  |  |  |
|                           | <ul><li>progress.</li><li>Fourth floor brick work in progress.</li></ul> |  |  |  |  |
| Block C14                 | <ul> <li>Sixth floor slab casting 100% (4 flats) completed.</li> </ul>   |  |  |  |  |
| UpTo Last Month           | <ul> <li>Third floor brick work 100% (4 flats) completed.</li> </ul>     |  |  |  |  |
| Current Month             | • Seventh floor slab casting 100% (4 flats) completed.                   |  |  |  |  |
| Activity                  | <ul> <li>Fourth floor brick work 100% (4 flats) completed.</li> </ul>    |  |  |  |  |
|                           | • Fifth floor brick work in progress.                                    |  |  |  |  |
| Block C03                 | • Pile caps casted 22 no's out of 44 no's.                               |  |  |  |  |
| UpTo Last Month           | The cups custom 22 has a custom in the st                                |  |  |  |  |
| Current Month             | • Pile caps casted 25 no's out of 44 no's.                               |  |  |  |  |
| Activity                  | <ul> <li>70%Stitch slab casting work completed.</li> </ul>               |  |  |  |  |
| Block C04                 | Total 140 nos. of piles casted out of 194.                               |  |  |  |  |
| UpTo Last Month           |                                                                          |  |  |  |  |
| Current Month             | <ul> <li>Piling work in progress (185 completed out of 194)</li> </ul>   |  |  |  |  |
| Activity                  |                                                                          |  |  |  |  |
| Block C05                 | • Total 195 nos. of piles casted out of 195.                             |  |  |  |  |
| UpTo Last Month           | 500/ D.C.C. 1 1/1                                                        |  |  |  |  |
| Current Month             | • 50% P.C.C work completed.                                              |  |  |  |  |
| Activity                  | • 20% stitch slab work completed.                                        |  |  |  |  |
| Non Tower                 | • Total 630 nos. of piles casted out of 825.                             |  |  |  |  |
| UpTo Last Month           | • 1500 Sqm slab casting of extended basement completed.                  |  |  |  |  |
| Current Month             | • 72 piles casting completed (702/825).                                  |  |  |  |  |
| Activity                  | • 750 Sqm stitch slab casting completed.                                 |  |  |  |  |
|                           | • 625 Sqm slab casting completed.                                        |  |  |  |  |