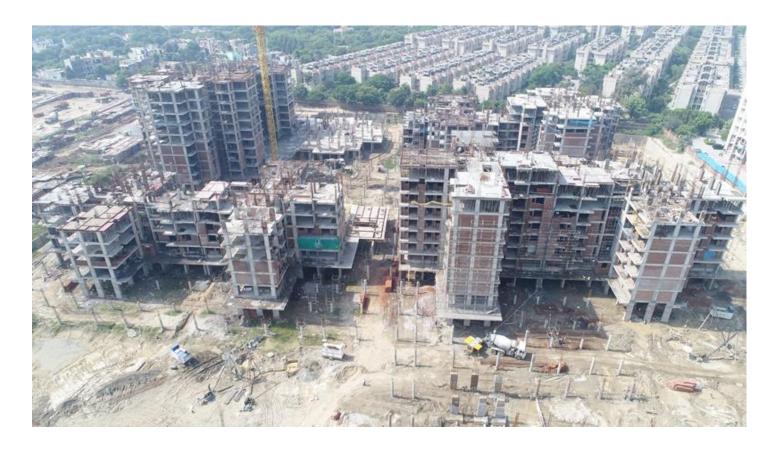

# PHOTOGRAPHS OF PACKAGE-II on 30<sup>TH</sup> SEPT-2017

## IN BLOCK D-04 5th FLOOR ROOF SLAB SHUTTERING IN PROGRESS.

# IN BLOCK D-03 8th FLOOR ROOF SLAB SHUTTERING IN PROGRESS.

# IN BLOCK D-05 2<sup>ND</sup> FLOOR ROOF SLAB REINFORCEMENT BINDING IN PROGRESS.

#### IN BLOCK D-06 STILT ROOF SLAB SHUTTERING IN PROGRESS

# AND IN BLOCK D-07 BASEMENT ROOF SLAB SHUTTERING IN PROGRESS.

| Up to Last Month Block C06    | • 53 nos. of piles completed out of 195 no's.                                                        |  |  |  |
|-------------------------------|------------------------------------------------------------------------------------------------------|--|--|--|
| Current Month<br>Activity     | • 147 nos. of piles completed out of 195 no's.                                                       |  |  |  |
| Up to Last Month Block C07    | • 72 nos. of piles completed out of 195 no's.                                                        |  |  |  |
| Current Month<br>Activity     | • 144 nos. of piles completed out of 195 no's.                                                       |  |  |  |
| Up to Last Month Block C08    | <ul> <li>Layout of piles completed.</li> <li>115 nos. of piles completed out of 195 no's.</li> </ul> |  |  |  |
| Current Month<br>Activity     | <ul> <li>Layout of piles completed.</li> <li>191 nos. of piles completed out of 195 no's.</li> </ul> |  |  |  |
| Up to Last Month<br>Block C01 | Initial testing of pile completed successfully.                                                      |  |  |  |
| Current Month<br>Activity     | 06 nos. of piles completed out of 195 no's.                                                          |  |  |  |
| Up to Last Month Block C02    | Excavation work 100% done.                                                                           |  |  |  |
| Current Month<br>Activity     | • Layout of piles completed.                                                                         |  |  |  |