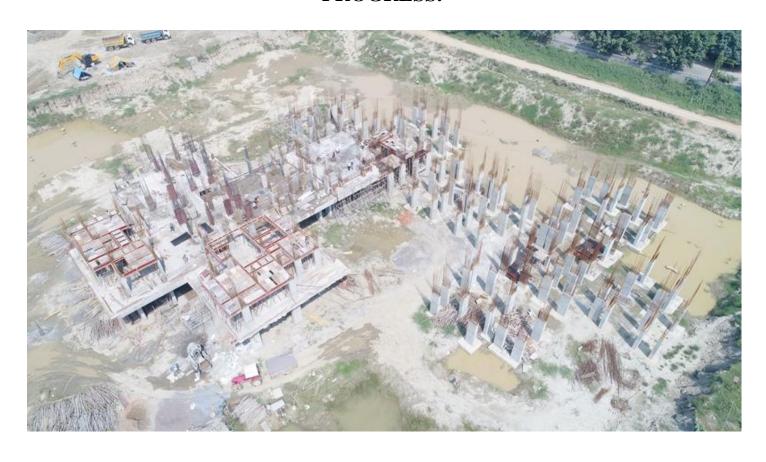

# PHOTOGRAPHS OF PACKAGE-III on 30<sup>TH</sup> SEPT-2017

# KENTLEDGE PLATFORM FOR ROUTINE TEST IN BLOCKS C06, C07, C08 COMPLETED.

# PILING WORK IN PROGRESS IN BLOCKS C06, C07, C08

| PACKAGE-IV                | STATUS AS ON 30/09/2017                                                  |  |  |  |  |
|---------------------------|--------------------------------------------------------------------------|--|--|--|--|
| Block A01                 | • 100% Basement floor slab casting completed.                            |  |  |  |  |
| UpTo Last Month           |                                                                          |  |  |  |  |
| <b>Current Month</b>      | • 100% First floor slab casting work completed.                          |  |  |  |  |
| Activity                  | • 100% First to second floor columns casting completed.                  |  |  |  |  |
|                           | <ul> <li>Second floor slab 50% shuttering work in progress.</li> </ul>   |  |  |  |  |
| Block B04                 | • Fourth floor slab casting 50% (4 flats) completed.                     |  |  |  |  |
| UpTo Last Month           | <ul> <li>Second floor brick work 50% (4 flats) completed.</li> </ul>     |  |  |  |  |
| Current Month             | • Remaining Fourth floor slab casting 50% (4 flats) completed.           |  |  |  |  |
| Activity                  | • Remaining Second floor brick work 50% (4 flats) completed.             |  |  |  |  |
|                           | Stilt floor plaster work in progress.                                    |  |  |  |  |
| Block B05                 | • Fifth floor slab casting 50% (4 flats) completed.                      |  |  |  |  |
| UpTo Last Month           | • Third floor brick work 50% (4 flats) completed.                        |  |  |  |  |
| Current Month             | • Remaining Fifth floor slab casting 50% (4 flats) completed.            |  |  |  |  |
| Activity                  | • Sixth floor slab casting 100% (8 flats) completed.                     |  |  |  |  |
|                           | • Remaining Third floor brick work 50% (4 flats) completed.              |  |  |  |  |
|                           | • Fourth floor brick work 25% (2 flats) completed.                       |  |  |  |  |
| DI 1 C12                  | First floor internal electrical work in progress.                        |  |  |  |  |
| Block C13                 | • Fifth floor slab casting 100% (4 flats) completed.                     |  |  |  |  |
| UpTo Last Month           | • Third floor brick work 100% (4 flats) completed.                       |  |  |  |  |
| Current Month<br>Activity | • Sixth floor slab casting 100% (4 flats) completed.                     |  |  |  |  |
| Activity                  | Sixth to seventh floor columns binding & casting work in                 |  |  |  |  |
|                           | <ul><li>progress.</li><li>Fourth floor brick work in progress.</li></ul> |  |  |  |  |
| Block C14                 | <ul> <li>Sixth floor slab casting 100% (4 flats) completed.</li> </ul>   |  |  |  |  |
| UpTo Last Month           | <ul> <li>Third floor brick work 100% (4 flats) completed.</li> </ul>     |  |  |  |  |
| Current Month             | • Seventh floor slab casting 100% (4 flats) completed.                   |  |  |  |  |
| Activity                  | <ul> <li>Fourth floor brick work 100% (4 flats) completed.</li> </ul>    |  |  |  |  |
|                           | • Fifth floor brick work in progress.                                    |  |  |  |  |
| Block C03                 | • Pile caps casted 22 no's out of 44 no's.                               |  |  |  |  |
| UpTo Last Month           | The cups custom 22 has a custom in the st                                |  |  |  |  |
| Current Month             | • Pile caps casted 25 no's out of 44 no's.                               |  |  |  |  |
| Activity                  | <ul> <li>70%Stitch slab casting work completed.</li> </ul>               |  |  |  |  |
| Block C04                 | Total 140 nos. of piles casted out of 194.                               |  |  |  |  |
| UpTo Last Month           |                                                                          |  |  |  |  |
| Current Month             | <ul> <li>Piling work in progress (185 completed out of 194)</li> </ul>   |  |  |  |  |
| Activity                  |                                                                          |  |  |  |  |
| Block C05                 | • Total 195 nos. of piles casted out of 195.                             |  |  |  |  |
| UpTo Last Month           | 500/ D.C.C. 1 1/1                                                        |  |  |  |  |
| Current Month             | • 50% P.C.C work completed.                                              |  |  |  |  |
| Activity                  | • 20% stitch slab work completed.                                        |  |  |  |  |
| Non Tower                 | • Total 630 nos. of piles casted out of 825.                             |  |  |  |  |
| UpTo Last Month           | • 1500 Sqm slab casting of extended basement completed.                  |  |  |  |  |
| Current Month             | • 72 piles casting completed (702/825).                                  |  |  |  |  |
| Activity                  | • 750 Sqm stitch slab casting completed.                                 |  |  |  |  |
|                           | • 625 Sqm slab casting completed.                                        |  |  |  |  |