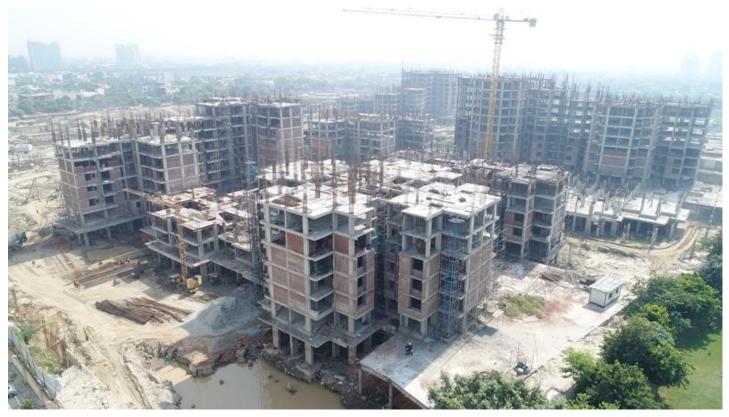

# PHOTOGRAPHS OF PACKAGE-IV on 30<sup>TH</sup> SEPT-2017

BLOCK A01: SECOND FLOOR 50% SLAB STEEL BINDING IN PROGRESS.
BLOCK C13: SIXTH TO SEVENTH FLOOR COLUMNS CASTING & SEVENTH
FLOOR SALB SHUTTERING WORK IN PROGRESS.

#### **BLOCK B04: FIFTH FLOOR 50% SLAB WORK IN PROGRESS.**

# BLOCK B05: SIXTH FLOOR SLAB CASTING COMPLETED. BLOCK A01: SECOND FLOOR SLAB SHUTTERING WORK IN PROGRESS.

# TOP VEIW OF BLOCK A01,B04,B05,C14 & NON TOWER AREA. BLOCK: C14 EIGHT FLOOR SLAB CASTING COMPLETED.

| PACKAGE-V               | STATUS AS ON 30/09/2017                                                                                                        |  |  |  |
|-------------------------|--------------------------------------------------------------------------------------------------------------------------------|--|--|--|
| <b>Up to Last Month</b> | • 75% columns casted at 7 <sup>th</sup> floor lvl.                                                                             |  |  |  |
|                         | • 25% casting of 7 <sup>th</sup> Floor Roof slab done.                                                                         |  |  |  |
| Block B01               | • 5% Brickwork done in Stilt Floor.                                                                                            |  |  |  |
|                         | • 15% Brickwork done in 1 <sup>st</sup> floor.                                                                                 |  |  |  |
|                         | • 95% Brick work done in 2 <sup>nd</sup> floor lvl.                                                                            |  |  |  |
|                         | • 25% Brickwork done in 3 <sup>rd</sup> floor lvl.                                                                             |  |  |  |
|                         | • 30% ceiling plaster done in Stilt floor.                                                                                     |  |  |  |
|                         | • 50% Ceiling plaster done in 1 <sup>st</sup> floor.                                                                           |  |  |  |
|                         | <ul> <li>Except Aluminum doors &amp; windows sample flat work completed.</li> </ul>                                            |  |  |  |
| <b>Current Month</b>    | <ul> <li>Balance 25% of columns casted up to soffit of 7<sup>th</sup> floor Roof</li> </ul>                                    |  |  |  |
| Activity                | beams.                                                                                                                         |  |  |  |
|                         | <ul> <li>Balance 75% of 7<sup>th</sup> floor Roof slab casted.</li> </ul>                                                      |  |  |  |
|                         | <ul> <li>100% 8<sup>th</sup> floor Roof slabs casted.</li> </ul>                                                               |  |  |  |
|                         | <ul> <li>9<sup>th</sup> floor Roof slab Reinforcement binding for Two flats in</li> </ul>                                      |  |  |  |
|                         | progress.                                                                                                                      |  |  |  |
|                         | • 65% Brick work done in 3 <sup>rd</sup> floor lvl.                                                                            |  |  |  |
|                         | • 40% Brick work done in 4 <sup>th</sup> flr lvl.                                                                              |  |  |  |
|                         | • 15% Brick work done in 5 <sup>th</sup> flr lvl.                                                                              |  |  |  |
|                         | • 60% Plaster done in 1 <sup>st</sup> flr lvl.                                                                                 |  |  |  |
|                         | • 85% Plaster done in 2 <sup>nd</sup> flr lvl.                                                                                 |  |  |  |
|                         | • 25% Plaster done in 3 <sup>rd</sup> flr lyl.                                                                                 |  |  |  |
|                         | • 95% Door frames fixed in 1 <sup>st</sup> ,2 <sup>nd</sup> & 3 <sup>rd</sup> flr lvl.                                         |  |  |  |
|                         | • 100% cpvc Piping work In 1 <sup>st</sup> & 2 <sup>nd</sup> floor completed.                                                  |  |  |  |
|                         | • 80% cpvc piping in 3 <sup>rd</sup> floor lvl completed.                                                                      |  |  |  |
| Up to Last Month        | Balance 75% casting of 3 <sup>rd</sup> floor Roof slab completed.                                                              |  |  |  |
| Block B02               | • 100% casting of 4 <sup>th</sup> floor Roof slab done.                                                                        |  |  |  |
| Diock Doz               | <ul> <li>100% casting of 4 Hoof Roof stab dolle.</li> <li>100% casting of columns done at 5<sup>th</sup> floor lvl.</li> </ul> |  |  |  |
|                         | <ul> <li>75% casting of 5<sup>th</sup> floor Roof slab completed.</li> </ul>                                                   |  |  |  |
|                         | <ul> <li>75% casting of 5 Thoof Roof stab completed.</li> <li>70% Brick work completed in 1<sup>st</sup> floor lvl.</li> </ul> |  |  |  |
|                         | • 25% Brickwork done in 2 <sup>nd</sup> floor lvl.                                                                             |  |  |  |
|                         | <ul> <li>90% ceiling plaster done in stilt floor lvl.</li> </ul>                                                               |  |  |  |
| <b>Current Month</b>    | Balance 25% casting of 5 <sup>th</sup> floor Roof slab completed.                                                              |  |  |  |
| Activity                | • 100% 6 <sup>th</sup> floor Roof slab casted.                                                                                 |  |  |  |
|                         | • 100% columns casted up to soffit of 7 <sup>th</sup> flr Roof beams.                                                          |  |  |  |
|                         | • 25% casting of 7 <sup>th</sup> flr Roof slab completed.                                                                      |  |  |  |
|                         | <ul> <li>20% Brick work completed in 1<sup>st</sup> floor lvl.</li> </ul>                                                      |  |  |  |
|                         | • 65% Brickwork done in 2 <sup>nd</sup> floor lvl.                                                                             |  |  |  |
|                         | • 95% Door frames fixed in 1 <sup>st</sup> & 2 <sup>nd</sup> flr lvl.                                                          |  |  |  |
|                         | • 100% cpvc piping completed in 1 <sup>st</sup> floor lvl.                                                                     |  |  |  |
|                         | • 100 /0 cp /c piping completed in 1 moor ivi.                                                                                 |  |  |  |
| <b>Up to Last Month</b> | • 100% casting of Basement Roof slab done.                                                                                     |  |  |  |
| -                       | • 100% columns casted at Stilt floor lvl.                                                                                      |  |  |  |
| Block B03               |                                                                                                                                |  |  |  |