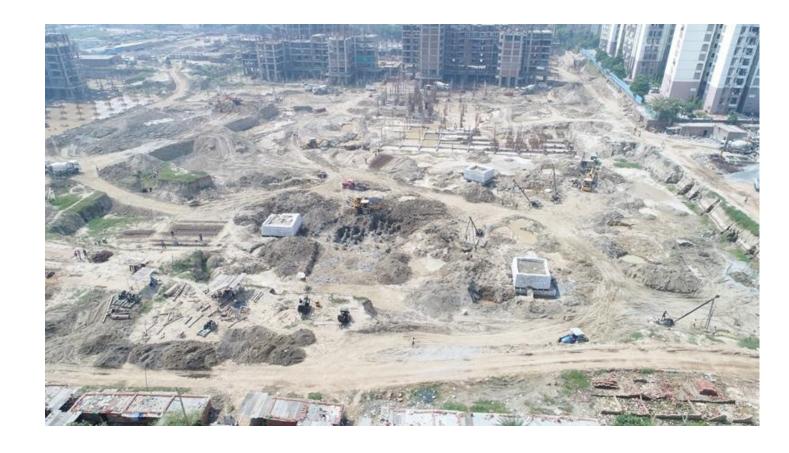

# PHOTOGRAPHS OF PACKAGE-II on 30<sup>TH</sup> SEPT-2017

## IN BLOCK D-04 5th FLOOR ROOF SLAB SHUTTERING IN PROGRESS.

# IN BLOCK D-03 8th FLOOR ROOF SLAB SHUTTERING IN PROGRESS.

# IN BLOCK D-05 2<sup>ND</sup> FLOOR ROOF SLAB REINFORCEMENT BINDING IN PROGRESS.

#### IN BLOCK D-06 STILT ROOF SLAB SHUTTERING IN PROGRESS

# AND IN BLOCK D-07 BASEMENT ROOF SLAB SHUTTERING IN PROGRESS.

| Up to Last Month Block C06    | • 53 nos. of piles completed out of 195 no's.                                                        |  |  |  |
|-------------------------------|------------------------------------------------------------------------------------------------------|--|--|--|
| Current Month<br>Activity     | • 147 nos. of piles completed out of 195 no's.                                                       |  |  |  |
| Up to Last Month Block C07    | • 72 nos. of piles completed out of 195 no's.                                                        |  |  |  |
| Current Month<br>Activity     | • 144 nos. of piles completed out of 195 no's.                                                       |  |  |  |
| Up to Last Month Block C08    | <ul> <li>Layout of piles completed.</li> <li>115 nos. of piles completed out of 195 no's.</li> </ul> |  |  |  |
| Current Month<br>Activity     | <ul> <li>Layout of piles completed.</li> <li>191 nos. of piles completed out of 195 no's.</li> </ul> |  |  |  |
| Up to Last Month<br>Block C01 | Initial testing of pile completed successfully.                                                      |  |  |  |
| Current Month<br>Activity     | 06 nos. of piles completed out of 195 no's.                                                          |  |  |  |
| Up to Last Month Block C02    | Excavation work 100% done.                                                                           |  |  |  |
| Current Month<br>Activity     | • Layout of piles completed.                                                                         |  |  |  |