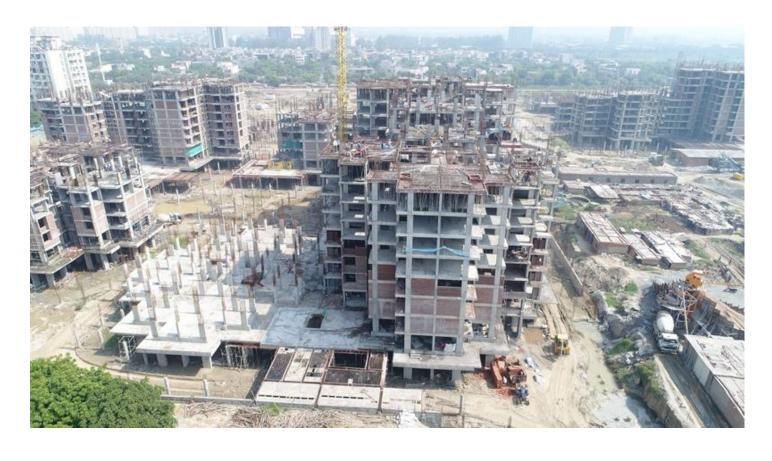

# PHOTOGRAPHS OF PACKAGE-IV on 30<sup>TH</sup> SEPT-2017

BLOCK A01: SECOND FLOOR 50% SLAB STEEL BINDING IN PROGRESS.
BLOCK C13: SIXTH TO SEVENTH FLOOR COLUMNS CASTING & SEVENTH
FLOOR SALB SHUTTERING WORK IN PROGRESS.

# TOP VEIW OF BLOCK A01,B04,B05,C14 & NON TOWER AREA. BLOCK: C14 EIGHT FLOOR SLAB CASTING COMPLETED.

| PACKAGE-V               | STATUS AS ON 30/09/2017                                                                                                        |  |  |  |
|-------------------------|--------------------------------------------------------------------------------------------------------------------------------|--|--|--|
| <b>Up to Last Month</b> | • 75% columns casted at 7 <sup>th</sup> floor lvl.                                                                             |  |  |  |
|                         | • 25% casting of 7 <sup>th</sup> Floor Roof slab done.                                                                         |  |  |  |
| Block B01               | • 5% Brickwork done in Stilt Floor.                                                                                            |  |  |  |
|                         | • 15% Brickwork done in 1 <sup>st</sup> floor.                                                                                 |  |  |  |
|                         | • 95% Brick work done in 2 <sup>nd</sup> floor lvl.                                                                            |  |  |  |
|                         | • 25% Brickwork done in 3 <sup>rd</sup> floor lvl.                                                                             |  |  |  |
|                         | • 30% ceiling plaster done in Stilt floor.                                                                                     |  |  |  |
|                         | • 50% Ceiling plaster done in 1 <sup>st</sup> floor.                                                                           |  |  |  |
|                         | <ul> <li>Except Aluminum doors &amp; windows sample flat work completed.</li> </ul>                                            |  |  |  |
| <b>Current Month</b>    | <ul> <li>Balance 25% of columns casted up to soffit of 7<sup>th</sup> floor Roof</li> </ul>                                    |  |  |  |
| Activity                | beams.                                                                                                                         |  |  |  |
|                         | <ul> <li>Balance 75% of 7<sup>th</sup> floor Roof slab casted.</li> </ul>                                                      |  |  |  |
|                         | <ul> <li>100% 8<sup>th</sup> floor Roof slabs casted.</li> </ul>                                                               |  |  |  |
|                         | <ul> <li>9<sup>th</sup> floor Roof slab Reinforcement binding for Two flats in</li> </ul>                                      |  |  |  |
|                         | progress.                                                                                                                      |  |  |  |
|                         | • 65% Brick work done in 3 <sup>rd</sup> floor lvl.                                                                            |  |  |  |
|                         | • 40% Brick work done in 4 <sup>th</sup> flr lvl.                                                                              |  |  |  |
|                         | • 15% Brick work done in 5 <sup>th</sup> flr lvl.                                                                              |  |  |  |
|                         | • 60% Plaster done in 1 <sup>st</sup> flr lvl.                                                                                 |  |  |  |
|                         | • 85% Plaster done in 2 <sup>nd</sup> flr lvl.                                                                                 |  |  |  |
|                         | • 25% Plaster done in 3 <sup>rd</sup> flr lyl.                                                                                 |  |  |  |
|                         | • 95% Door frames fixed in 1 <sup>st</sup> ,2 <sup>nd</sup> & 3 <sup>rd</sup> flr lvl.                                         |  |  |  |
|                         | • 100% cpvc Piping work In 1 <sup>st</sup> & 2 <sup>nd</sup> floor completed.                                                  |  |  |  |
|                         | • 80% cpvc piping in 3 <sup>rd</sup> floor lvl completed.                                                                      |  |  |  |
| Up to Last Month        | Balance 75% casting of 3 <sup>rd</sup> floor Roof slab completed.                                                              |  |  |  |
| Block B02               | • 100% casting of 4 <sup>th</sup> floor Roof slab done.                                                                        |  |  |  |
| Diock Doz               | <ul> <li>100% casting of 4 Hoof Roof stab dolle.</li> <li>100% casting of columns done at 5<sup>th</sup> floor lvl.</li> </ul> |  |  |  |
|                         | <ul> <li>75% casting of 5<sup>th</sup> floor Roof slab completed.</li> </ul>                                                   |  |  |  |
|                         | <ul> <li>75% casting of 5 Thoof Roof stab completed.</li> <li>70% Brick work completed in 1<sup>st</sup> floor lvl.</li> </ul> |  |  |  |
|                         | • 25% Brickwork done in 2 <sup>nd</sup> floor lvl.                                                                             |  |  |  |
|                         | <ul> <li>90% ceiling plaster done in stilt floor lvl.</li> </ul>                                                               |  |  |  |
| <b>Current Month</b>    | Balance 25% casting of 5 <sup>th</sup> floor Roof slab completed.                                                              |  |  |  |
| Activity                | • 100% 6 <sup>th</sup> floor Roof slab casted.                                                                                 |  |  |  |
|                         | • 100% columns casted up to soffit of 7 <sup>th</sup> flr Roof beams.                                                          |  |  |  |
|                         | • 25% casting of 7 <sup>th</sup> flr Roof slab completed.                                                                      |  |  |  |
|                         | <ul> <li>20% Brick work completed in 1<sup>st</sup> floor lvl.</li> </ul>                                                      |  |  |  |
|                         | • 65% Brickwork done in 2 <sup>nd</sup> floor lvl.                                                                             |  |  |  |
|                         | • 95% Door frames fixed in 1 <sup>st</sup> & 2 <sup>nd</sup> flr lvl.                                                          |  |  |  |
|                         | • 100% cpvc piping completed in 1 <sup>st</sup> floor lvl.                                                                     |  |  |  |
|                         | • 100 /0 cp /c piping completed in 1 moor ivi.                                                                                 |  |  |  |
| <b>Up to Last Month</b> | • 100% casting of Basement Roof slab done.                                                                                     |  |  |  |
| -                       | • 100% columns casted at Stilt floor lvl.                                                                                      |  |  |  |
| Block B03               |                                                                                                                                |  |  |  |