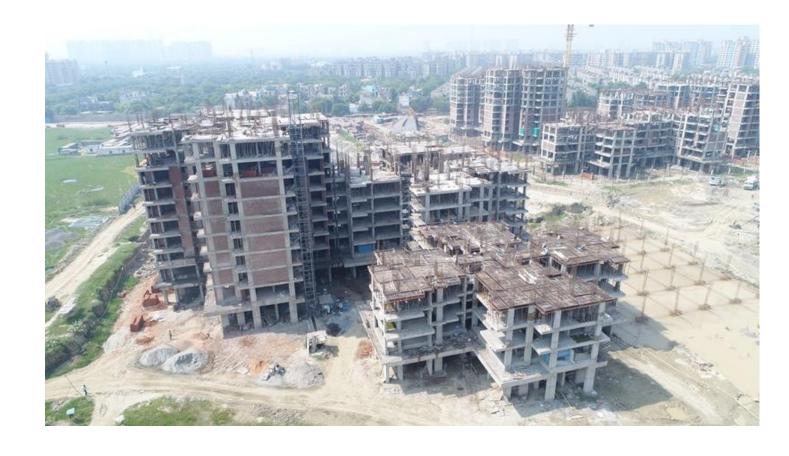

# TOP VEIW OF BLOCK A01,B04,B05,C14 & NON TOWER AREA. BLOCK: C14 EIGHT FLOOR SLAB CASTING COMPLETED.

| PACKAGE-V               | STATUS AS ON 30/09/2017                                                                                                        |  |  |  |
|-------------------------|--------------------------------------------------------------------------------------------------------------------------------|--|--|--|
| <b>Up to Last Month</b> | • 75% columns casted at 7 <sup>th</sup> floor lvl.                                                                             |  |  |  |
|                         | • 25% casting of 7 <sup>th</sup> Floor Roof slab done.                                                                         |  |  |  |
| Block B01               | • 5% Brickwork done in Stilt Floor.                                                                                            |  |  |  |
|                         | • 15% Brickwork done in 1 <sup>st</sup> floor.                                                                                 |  |  |  |
|                         | • 95% Brick work done in 2 <sup>nd</sup> floor lvl.                                                                            |  |  |  |
|                         | • 25% Brickwork done in 3 <sup>rd</sup> floor lvl.                                                                             |  |  |  |
|                         | • 30% ceiling plaster done in Stilt floor.                                                                                     |  |  |  |
|                         | • 50% Ceiling plaster done in 1 <sup>st</sup> floor.                                                                           |  |  |  |
|                         | <ul> <li>Except Aluminum doors &amp; windows sample flat work completed.</li> </ul>                                            |  |  |  |
| <b>Current Month</b>    | <ul> <li>Balance 25% of columns casted up to soffit of 7<sup>th</sup> floor Roof</li> </ul>                                    |  |  |  |
| Activity                | beams.                                                                                                                         |  |  |  |
|                         | <ul> <li>Balance 75% of 7<sup>th</sup> floor Roof slab casted.</li> </ul>                                                      |  |  |  |
|                         | <ul> <li>100% 8<sup>th</sup> floor Roof slabs casted.</li> </ul>                                                               |  |  |  |
|                         | <ul> <li>9<sup>th</sup> floor Roof slab Reinforcement binding for Two flats in</li> </ul>                                      |  |  |  |
|                         | progress.                                                                                                                      |  |  |  |
|                         | • 65% Brick work done in 3 <sup>rd</sup> floor lvl.                                                                            |  |  |  |
|                         | • 40% Brick work done in 4 <sup>th</sup> flr lvl.                                                                              |  |  |  |
|                         | • 15% Brick work done in 5 <sup>th</sup> flr lvl.                                                                              |  |  |  |
|                         | • 60% Plaster done in 1 <sup>st</sup> flr lvl.                                                                                 |  |  |  |
|                         | • 85% Plaster done in 2 <sup>nd</sup> flr lvl.                                                                                 |  |  |  |
|                         | • 25% Plaster done in 3 <sup>rd</sup> flr lyl.                                                                                 |  |  |  |
|                         | • 95% Door frames fixed in 1 <sup>st</sup> ,2 <sup>nd</sup> & 3 <sup>rd</sup> flr lvl.                                         |  |  |  |
|                         | • 100% cpvc Piping work In 1 <sup>st</sup> & 2 <sup>nd</sup> floor completed.                                                  |  |  |  |
|                         | • 80% cpvc piping in 3 <sup>rd</sup> floor lvl completed.                                                                      |  |  |  |
| Up to Last Month        | Balance 75% casting of 3 <sup>rd</sup> floor Roof slab completed.                                                              |  |  |  |
| Block B02               | • 100% casting of 4 <sup>th</sup> floor Roof slab done.                                                                        |  |  |  |
| Diock Doz               | <ul> <li>100% casting of 4 Hoof Roof stab dolle.</li> <li>100% casting of columns done at 5<sup>th</sup> floor lvl.</li> </ul> |  |  |  |
|                         | <ul> <li>75% casting of 5<sup>th</sup> floor Roof slab completed.</li> </ul>                                                   |  |  |  |
|                         | <ul> <li>75% casting of 5 Thoof Roof stab completed.</li> <li>70% Brick work completed in 1<sup>st</sup> floor lvl.</li> </ul> |  |  |  |
|                         | • 25% Brickwork done in 2 <sup>nd</sup> floor lvl.                                                                             |  |  |  |
|                         | <ul> <li>90% ceiling plaster done in stilt floor lvl.</li> </ul>                                                               |  |  |  |
| <b>Current Month</b>    | Balance 25% casting of 5 <sup>th</sup> floor Roof slab completed.                                                              |  |  |  |
| Activity                | • 100% 6 <sup>th</sup> floor Roof slab casted.                                                                                 |  |  |  |
|                         | • 100% columns casted up to soffit of 7 <sup>th</sup> flr Roof beams.                                                          |  |  |  |
|                         | • 25% casting of 7 <sup>th</sup> flr Roof slab completed.                                                                      |  |  |  |
|                         | <ul> <li>20% Brick work completed in 1<sup>st</sup> floor lvl.</li> </ul>                                                      |  |  |  |
|                         | • 65% Brickwork done in 2 <sup>nd</sup> floor lvl.                                                                             |  |  |  |
|                         | • 95% Door frames fixed in 1 <sup>st</sup> & 2 <sup>nd</sup> flr lvl.                                                          |  |  |  |
|                         | • 100% cpvc piping completed in 1 <sup>st</sup> floor lvl.                                                                     |  |  |  |
|                         | • 100 /0 cp /c piping completed in 1 moor ivi.                                                                                 |  |  |  |
| <b>Up to Last Month</b> | • 100% casting of Basement Roof slab done.                                                                                     |  |  |  |
| -                       | • 100% columns casted at Stilt floor lvl.                                                                                      |  |  |  |
| Block B03               |                                                                                                                                |  |  |  |