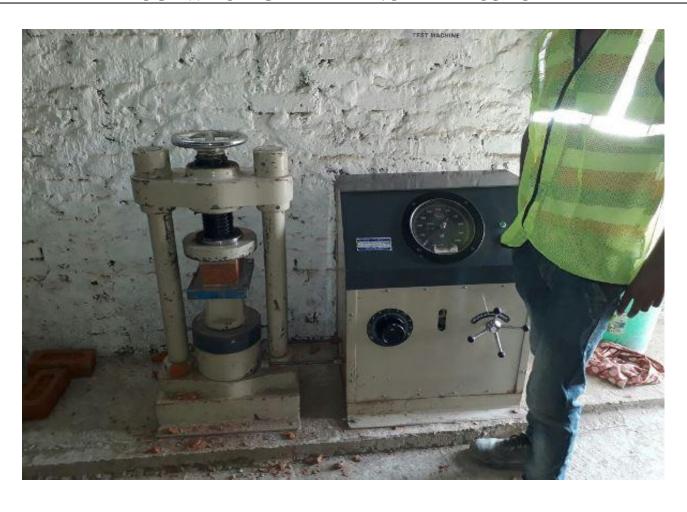

## PHOTOGRAPH OF QUALITY CONTROL AT SITE

**Slump Testing** 

**Brick Compressive Strength Testing** 

#### **Cube Testing Of Concrete**