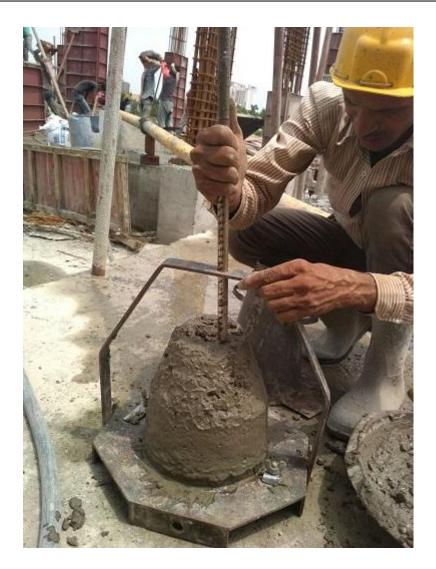

# <u>DURING CONSTRUCTION FOLLOWING QUALITY CONTROL TESTS</u> <u>CONDUCTED AT SITE:</u>

| S.<br>No | Materials                                                       | Source From                       | Test Date | Tests done | Result         |
|----------|-----------------------------------------------------------------|-----------------------------------|-----------|------------|----------------|
| 1        | Coarse Sand                                                     | Bajpur                            |           | Each truck | Sieve/ Silt    |
| 2        | Coarse Aggregate                                                | Nagal                             |           | Each truck | Sieve Analysis |
| 3        | Fine Sand                                                       |                                   |           |            |                |
| 4        | Cement                                                          | Third party testing is being done |           |            |                |
| 5        | Steel                                                           | Third party testing is being done |           |            |                |
| 6        | RCC Cubes are being tested and Register is being maintained.    |                                   |           |            |                |
| 7        | Slump test conducted at site to insure workability if concrete. |                                   |           |            |                |

## PHOTOGRAPH OF QUALITY CONTROL AT SITE

**Slump Testing** 

**Brick Compressive Strength Testing** 