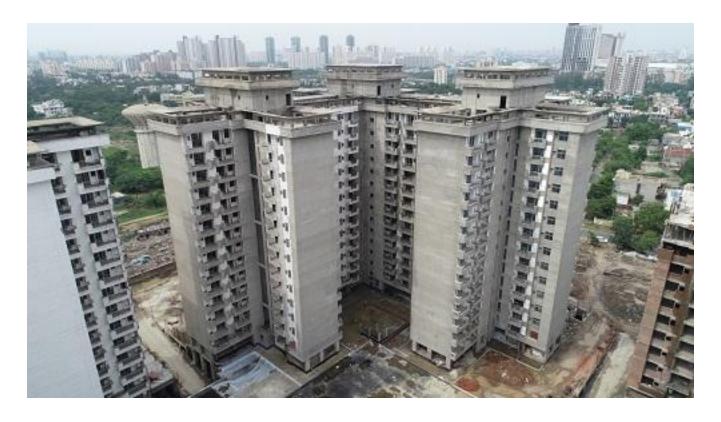

# PHOTOGRAPHS OF PACKAGE-III on 31st JULY -2020

Block C-01 Above terrace over head tank slab reinforcement is on progress.

Block C-02 Above terrace over head tank slab reinforcement is on progress.

Block C-12 Above terrace water tank wall reinforcement is on progress.