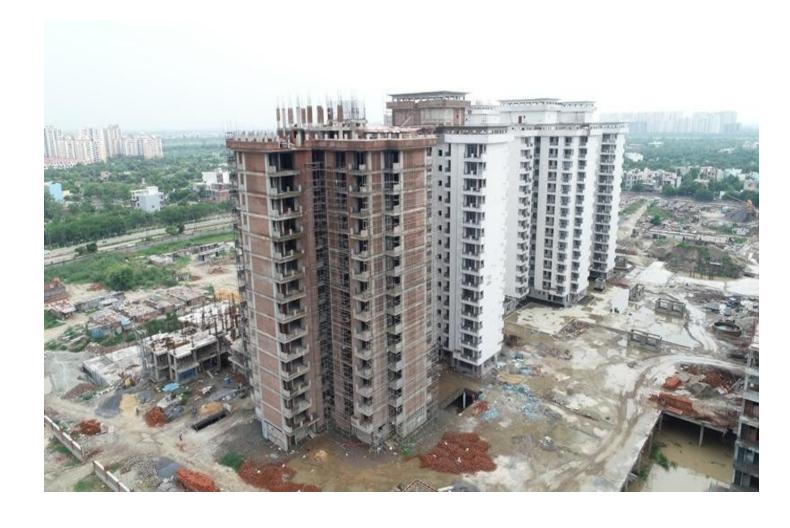

Block C-06 Above terrace plaster work is on progress.

Block C-07 Above terrace plaster work is on progress.

Block C-08 Brick coba completed.

Block C-09 Level -11 50% slab casting completed & reinforcement work is on progress.

Block C-10 Level -07 column reinforcement work is on progress.

Block C-11 Terrace 50% slab casting completed & remaining slab shuttering and reinforcement is on progress.