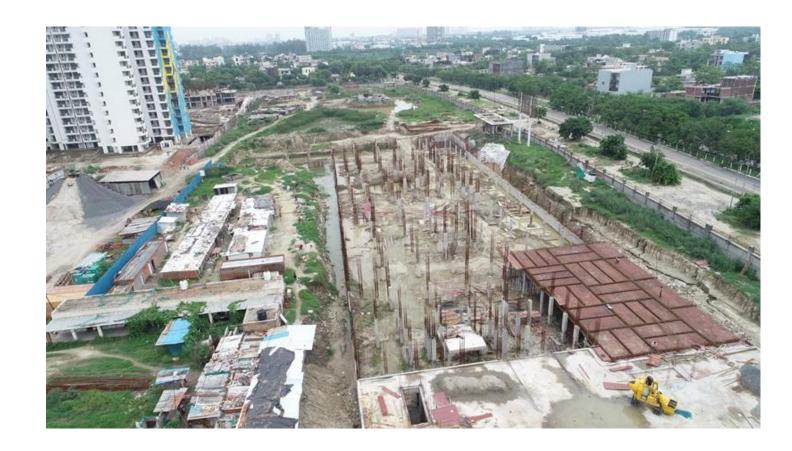

10 mtrs in 1<sup>st</sup> lift completed. (380/585).</li> <li>Kota stone waterproofing on wall of length 150mtrs (Total 210/585).</li> <li>Basement ceiling plaster 800 Sqm completed.</li> </ul>                                                                                                 |  |

# (B) MATERIAL RECEIVED UP TO 31/07/2020

| PARTICULARS      | MAKE       | QUANTITY   |  |
|------------------|------------|------------|--|
| STEEL (FE 500 D) | JSW        | 783.895 MT |  |
| CEMENT           | SHREE(PPC) | 2990 BAGS  |  |





# PHOTOGRAPHS OF PACKAGE-VI on 31st JULY 2020

SHOPPING COMPLEX BALANCE BASEMENT ROOF SLAB CASTED.
GFLOOR COLUMNS 100% CASTED.GFLOOR SLAB SHUTTERING & REINFORCEMENT WORK IS IN PROGRESS.







### NON TOWER SHUTTERING WORK FRONT OF NURSING IS IN PROGRESS.







# **QUALITY CONTROL**

# <u>DURING CONSTRUCTION FOLLOWING QUALITY CONTROL TESTS</u> <u>CONDUCTED AT SITE:</u>

| S.<br>No. | Materials                                                         | Source From                                                  | Test Date | Tests done | Result                                                      |  |  |
|-----------|-------------------------------------------------------------------|--------------------------------------------------------------|-----------|------------|-------------------------------------------------------------|--|--|
| 1         | Coarse Sand                                                       | Bajpur                                                       |           | Each truck | Sieve Analysis & Silt content