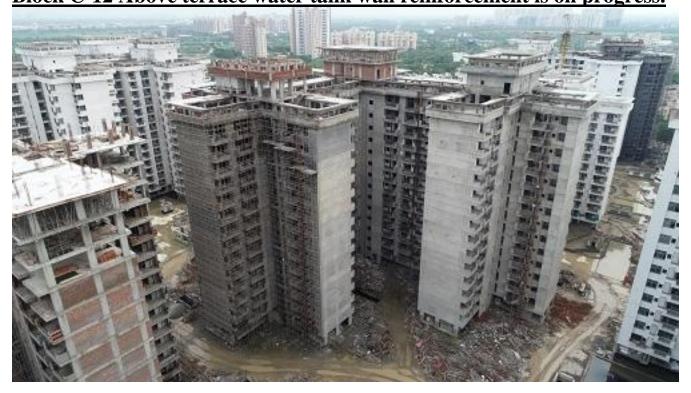

# PHOTOGRAPHS OF PACKAGE-III on 31st JULY -2020

Block C-01 Above terrace over head tank slab reinforcement is on progress.

Block C-02 Above terrace over head tank slab reinforcement is on progress.

Block C-12 Above terrace water tank wall reinforcement is on progress.