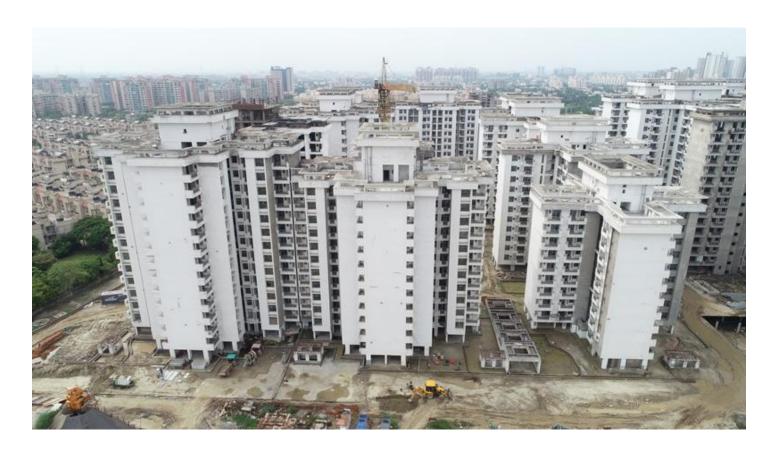

|

### (B) Status of Test Piles: -

| Location                 | Status                  |
|--------------------------|-------------------------|
| Block B01, B02, B03, C15 | Routine test completed. |
| & C16                    |                         |





#### (C) MATERIAL RECEIVED UP TO 31/07/2020

| PARTICULARS      | MAKE              | QUANTITY    |
|------------------|-------------------|-------------|
| STEEL (FE 500 D) | JSW               | 4986.758 MT |
| CEMENT           | SHREE & ULTRATECH | 223121 Bags |

# PHOTOGRAPHS OF PACKAGE-V on 31st JULY-2020

BLOCK B-03 TERRACE PROJECTION SLAB 75% CASTED.
PERAPET WALL ABOVE MACHINE ROOM BRICK WORK IS IN PROGRESS.



### **OVERALL VIEW**





### APP WATER PROOFING WORK FRONT OF BLCOK B-01 IS IN PROGRESS.



BLOCK B-03 EXTERNAL PLASTER & PUTTY WORK IS IN PROGRESS.







<u>LIFT CLADDING WORK IN BLOCK C-15 COMPLETED UP TO 4<sup>TH</sup> FLOOR.</u>











# **Contractor: PURVANCHAL PROJECTS PVT LTD**

| S. NO. | DURATION                      | PARTICULARS                                            |
|--------|-------------------------------|--------------------------------------------------------|
| 1      | 22.03.2020                    | National bandh due to Public Curfew                    |
| 2      | 23.03.2020 TO 31.03.2020      | National lockdown vide letter no: F.51/DGHS/PH-        |
|        |                               | IV/COVID-19/2020/prsecyhfw/3064-3163 on dtd:           |
|        |                               | 22.03.2020.