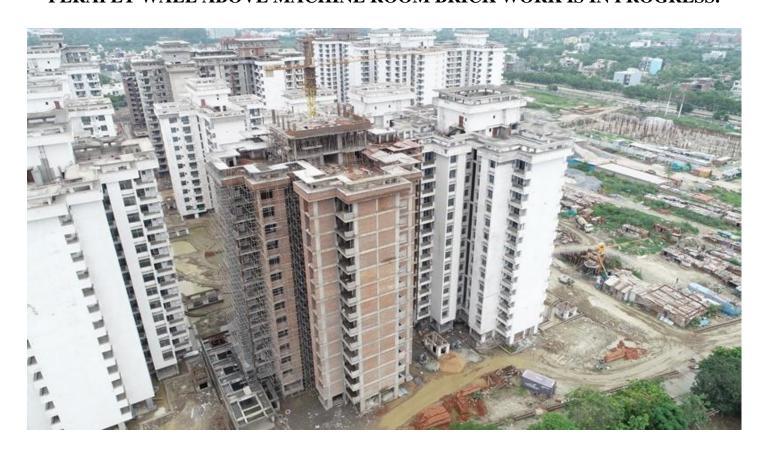

# PHOTOGRAPHS OF PACKAGE-III on 31st JULY -2020

Block C-01 Above terrace over head tank slab reinforcement is on progress.

Block C-02 Above terrace over head tank slab reinforcement is on progress.

Block C-12 Above terrace water tank wall reinforcement is on progress.