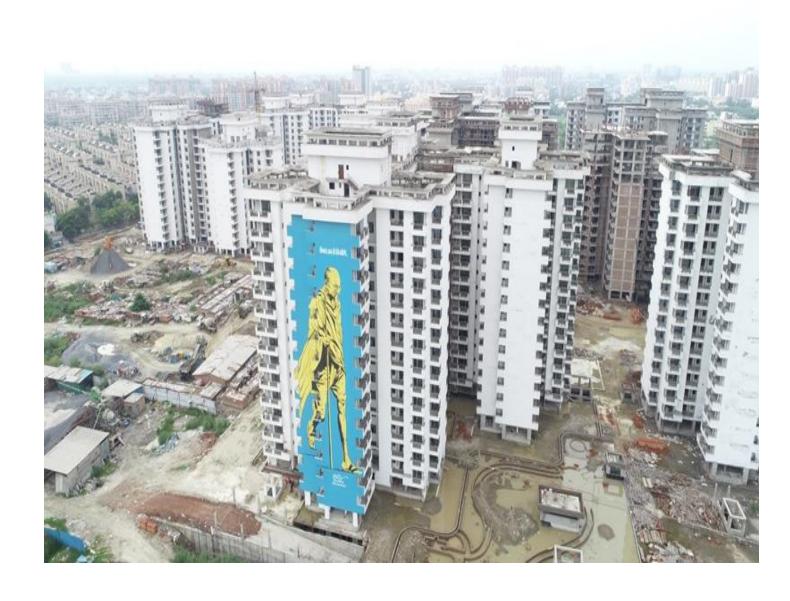

|  |

#### (B) MATERIAL RECEIVED UPTO 31/07/2020

| PARTICULARS             | MAKE                   | QUANTITY   |
|-------------------------|------------------------|------------|
| STEEL (FE 500D)         | JSW, RINL, TATA & SAIL | 6428.53 MT |
| CEMENT P.P.C (53 GRADE) | SHREE                  | 82400 Bag  |





CEMENT O.P.C (43GRADE) SHREE & ULTRATECH 197240 Bag





# MONTHLY PROGRESS REPORT CGEWHO – GREATER NOIDA PROJECT PHOTOGRAPHS OF PACKAGE-III on 31<sup>st</sup> JULY-2020

#### PATHWAY BRICK WORK IS IN PROGRESS BACK SIDE OF BLOCK D-03.







# APP WATER PROOFING WORK IS IN PROGRESS FRONT OF BLOK D-05.







#### BLOCK D-07 TERRACE LVL PARAPET SLAB 50% CASTED.

OVERHEAD WATER TANK BASE SLAB CASTED.







# MONTHLY PROGRESS REPORT

# CGEWHO – GREATER NOIDA PROJECT BLOCK D-08 1<sup>ST</sup> FLOOR ROOF SLAB WINGS-3 & 4 CASTED. 2<sup>Nd</sup> FLOOR COLUMNS 25 NOS CASTED.







# 1. PACKAGE-III

Contractor: M/S N.G. CONSTRUCTIONS

| S. NO. | DURATION                      | PARTICULARS                                            |
|--------|-------------------------------|--------------------------------------------------------|
| 1      | 22.03.2020                    | National bandh due to Public Curfew                    |
| 2      | 23.03.2020 TO 31.03.2020      | National lockdown vide letter no: F.51/DGHS/PH-        |