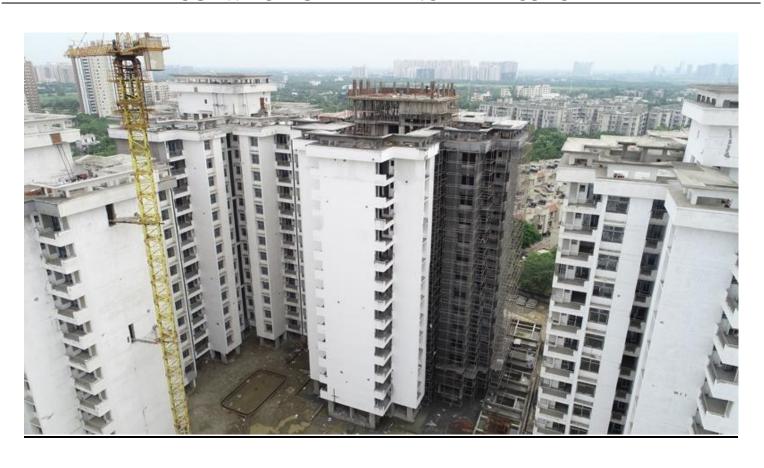

# PHOTOGRAPHS OF PACKAGE-III on 31st JULY -2020

Block C-01 Above terrace over head tank slab reinforcement is on progress.

Block C-02 Above terrace over head tank slab reinforcement is on progress.

Block C-12 Above terrace water tank wall reinforcement is on progress.