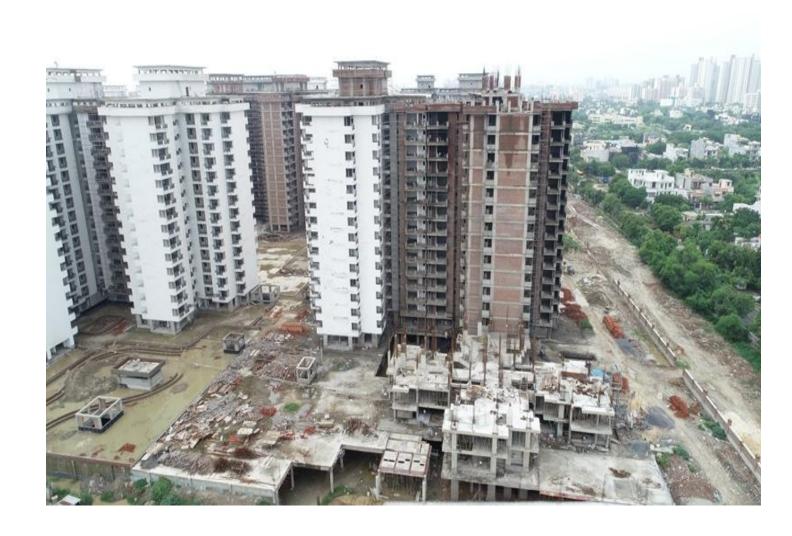

Block C-06 Above terrace plaster work is on progress.

Block C-07 Above terrace plaster work is on progress.

Block C-08 Brick coba completed.

Block C-09 Level -11 50% slab casting completed & reinforcement work is on progress.

Block C-10 Level -07 column reinforcement work is on progress.

Block C-11 Terrace 50% slab casting completed & remaining slab shuttering and reinforcement is on progress.