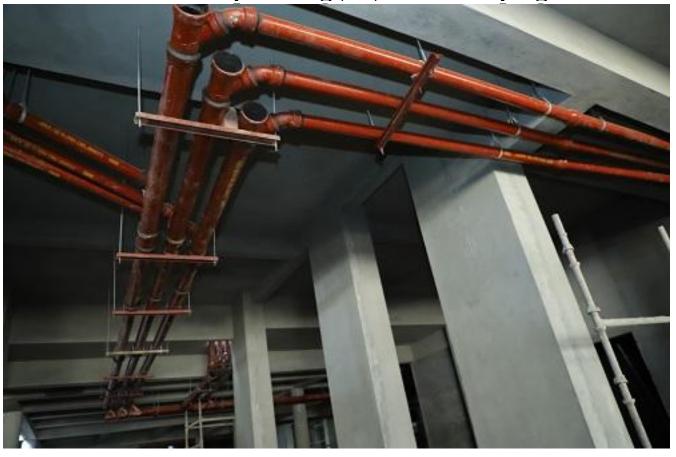

# Boundary wall brick work is on progress.

Basement plumbing (CI) work is on progress.

Non tower slab water proofing work is on progress