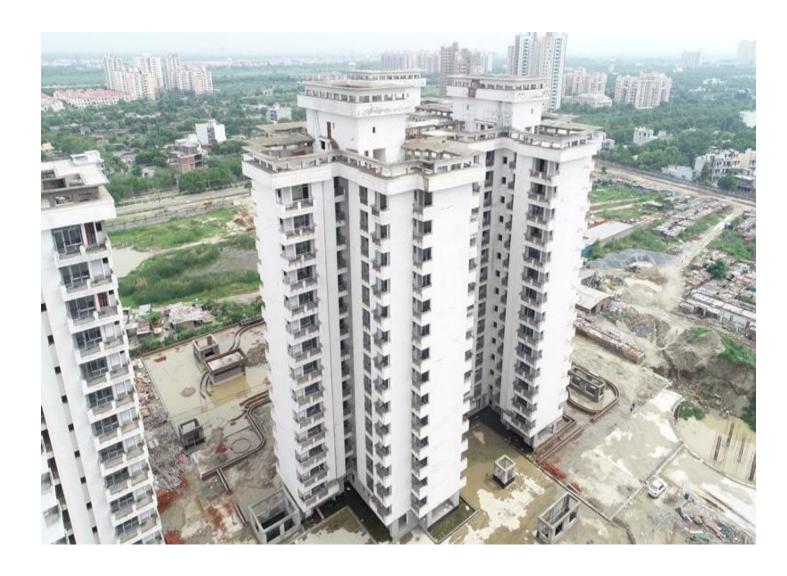

# PHOTOGRAPHS OF PACKAGE-III on 31st JULY -2020

Block C-01 Above terrace over head tank slab reinforcement is on progress.

Block C-02 Above terrace over head tank slab reinforcement is on progress.

Block C-12 Above terrace water tank wall reinforcement is on progress.