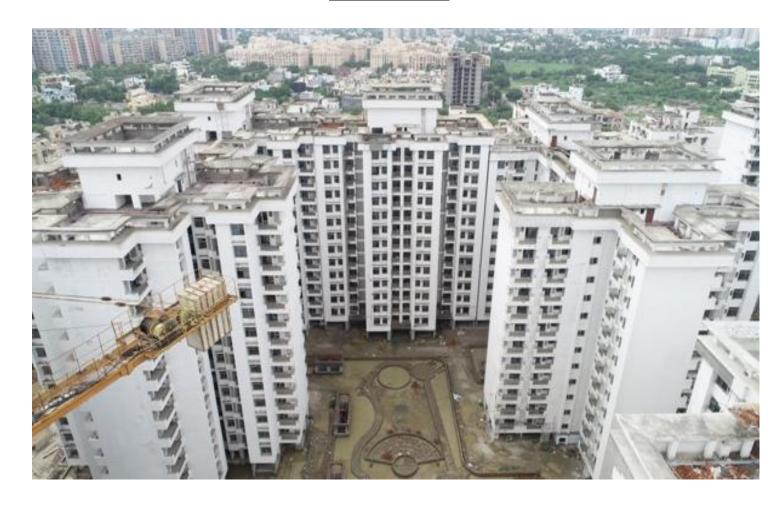

on                                         | Status                  |
|--------------------------------------------------|-------------------------|
| Block A01, B04, B05, C03,<br>C04, C05, C13 & C14 | Routine test completed. |

#### (C) MATERIAL RECEIVED UPTO: 31/07/2020

| PRTICULARS              | MAKE             | QUANTITY    |
|-------------------------|------------------|-------------|
| STEEL (FE 500 D)        | JSW, SAIL, TATA, | 8135.942 MT |
|                         | SHAYAM           |             |
| CEMENT P.P.C (53 GRADE) | ULTRATECH        | 114740 Bag  |
| CEMENT O.P.C (43GRADE)  | SHREE            | 289928 Bag  |





# PHOTOGRAPHS OF PACKAGE-IV on 31<sup>th</sup> JULY-2020 BIRD EYE VIEW OF PROJECT







# CENTER AREA DEVELOPMENT AND SOIL FILLING WORK IS IN PROGRESS.







# WATER PROOFING TESTING WORK IN PROGRESS.







# <u>LIFT DOOR SHUTTER, MOTOR LOCATION AND FIXING WORK IN PROGRESS.</u>







# 4. PACKAGE-V

Contractor: M/S BAHL BUILDERS (P) LTD

| S. NO. | DURATION                    | PARTICULARS                                            |
|--------|-----------------------------|--------------------------------------------------------|
| 1      | 22.03.2020                  | National bandh due to Public Curfew                    |
| 2      | 23.03.2020 TO 31.03.2020    | National lockdown vide letter no: F.51/DGHS/PH-        |
|        |                             | IV/COVID-19/2020/prsecyhfw/3064-3163 on dtd:           |
|        |                             | 22.03.2020.                                            |
| 3      | 01.04.2020