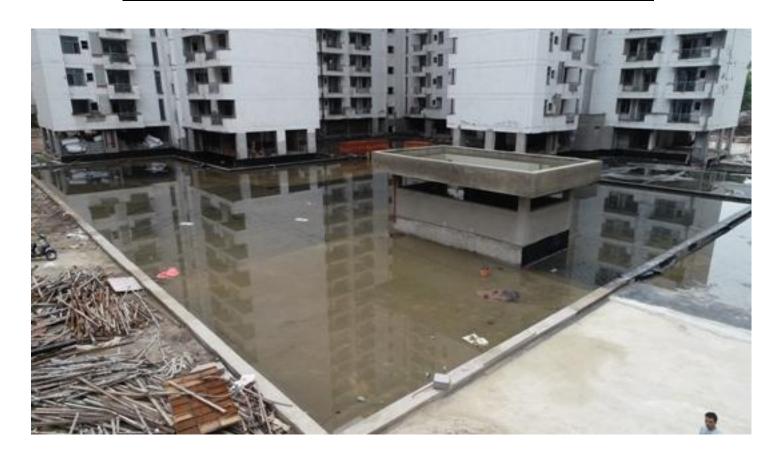

# Boundary wall brick work is on progress.

Basement plumbing (CI) work is on progress.

Non tower slab water proofing work is on progress