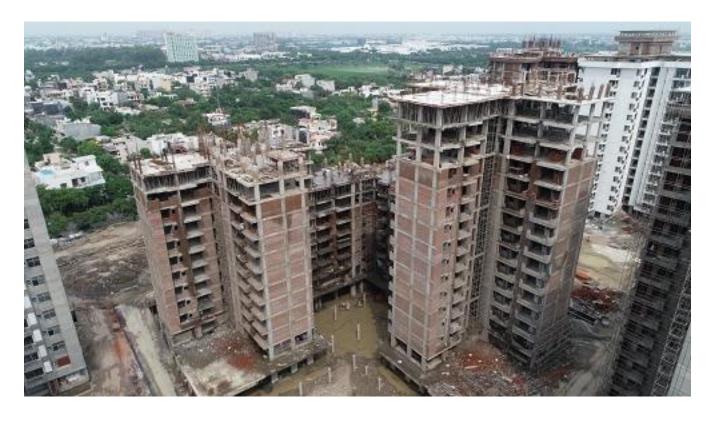

Block C-06 Above terrace plaster work is on progress.

Block C-07 Above terrace plaster work is on progress.

Block C-08 Brick coba completed.

Block C-09 Level -11 50% slab casting completed & reinforcement work is on progress.

Block C-10 Level -07 column reinforcement work is on progress.

Block C-11 Terrace 50% slab casting completed & remaining slab shuttering and reinforcement is on progress.