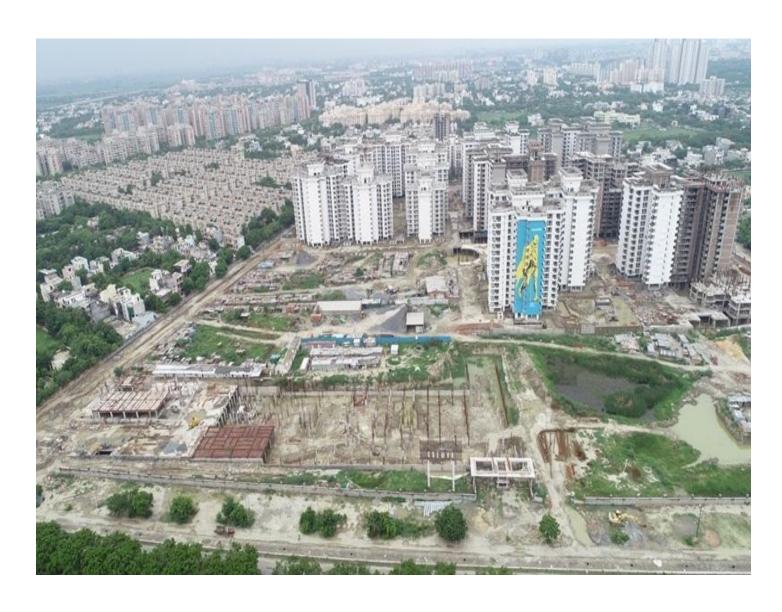

(Total 200/585).</li> <li>Kota stone waterproofing on wall of length 110 mtrs in 1<sup>st</sup> lift completed. (380/585).</li> <li>Kota stone waterproofing on wall of length 150mtrs (Total 210/585).</li> <li>Basement ceiling plaster 800 Sqm completed.</li> </ul>                                                                                                 |  |

# (B) MATERIAL RECEIVED UP TO 31/07/2020

| PARTICULARS      | MAKE       | QUANTITY   |  |
|------------------|------------|------------|--|
| STEEL (FE 500 D) | JSW        | 783.895 MT |  |
| CEMENT           | SHREE(PPC) | 2990 BAGS  |  |





# PHOTOGRAPHS OF PACKAGE-VI on 31st JULY 2020

SHOPPING COMPLEX BALANCE BASEMENT ROOF SLAB CASTED.
GFLOOR COLUMNS 100% CASTED.GFLOOR SLAB SHUTTERING & REINFORCEMENT WORK IS IN PROGRESS.







### NON TOWER SHUTTERING WORK FRONT OF NURSING IS IN PROGRESS.







# **QUALITY CONTROL**

# <u>DURING CONSTRUCTION FOLLOWING QUALITY CONTROL TESTS</u> <u>CONDUCTED AT SITE:</u>

| S.<br>No. | Materials                                                         | Source From                                                  | Test Date | Tests done | Result                                                      |  |  |
|-----------|-------------------------------------------------------------------|--------------------------------------------------------------|-----------|------------|-------------------------------------------------------------|--|--|
| 1         | Coarse Sand                                                       | Bajpur