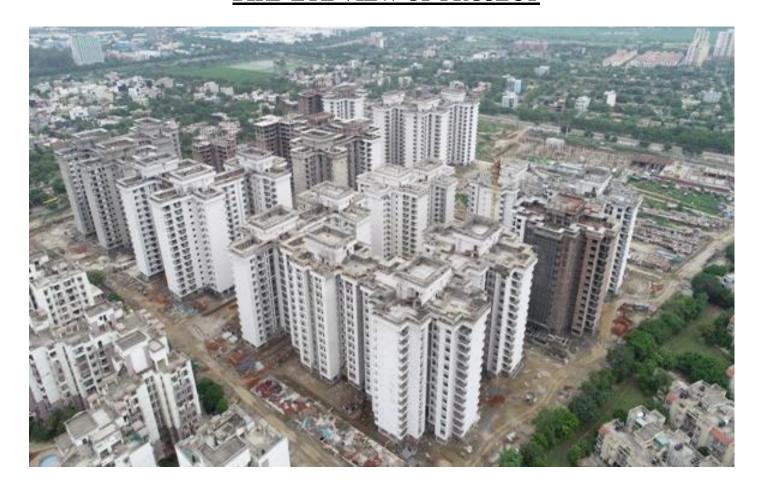

|

### (B) Status of Test Piles: -

| Location                                         | Status                  |
|--------------------------------------------------|-------------------------|
| Block A01, B04, B05, C03,<br>C04, C05, C13 & C14 | Routine test completed. |

#### (C) MATERIAL RECEIVED UPTO: 31/07/2020

| PRTICULARS              | MAKE             | QUANTITY    |
|-------------------------|------------------|-------------|
| STEEL (FE 500 D)        | JSW, SAIL, TATA, | 8135.942 MT |
|                         | SHAYAM           |             |
| CEMENT P.P.C (53 GRADE) | ULTRATECH        | 114740 Bag  |
| CEMENT O.P.C (43GRADE)  | SHREE            | 289928 Bag  |





# PHOTOGRAPHS OF PACKAGE-IV on 31<sup>th</sup> JULY-2020 BIRD EYE VIEW OF PROJECT







# CENTER AREA DEVELOPMENT AND SOIL FILLING WORK IS IN PROGRESS.







# WATER PROOFING TESTING WORK IN PROGRESS.







# <u>LIFT DOOR SHUTTER, MOTOR LOCATION AND FIXING WORK IN PROGRESS.</u>







# 4. PACKAGE-V

Contractor: M/S BAHL BUILDERS (P) LTD

| S. NO. | DURATION                    | PARTICULARS                                            |
|--------|-----------------------------|--------------------------------------------------------|
| 1      | 22.03.2020                  | National bandh due to Public Curfew                    |
| 2      | 23.03.2020 TO 31.03.2020    | National lockdown vide letter no: F.51/DGHS/PH-        |
|        |                             | IV/COVID-19/2020/prsecyhfw/3064-3163 on dtd:           |
|        |                             | 22.03.20