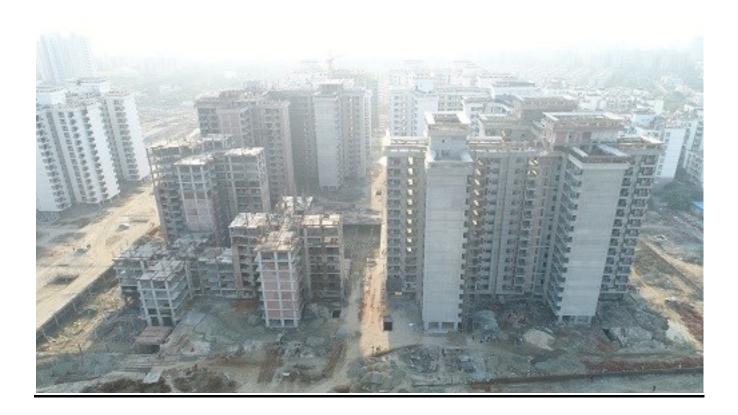

#### 31<sup>st</sup> DEC-2019

| PACKAGE-II                                     | STATUS AS ON 31/12/2019                                                                                                                                                                                                                                                                                                                                                                                                                                                                                                                                                                                                                                                                                                                                                                 |
|------------------------------------------------|-----------------------------------------------------------------------------------------------------------------------------------------------------------------------------------------------------------------------------------------------------------------------------------------------------------------------------------------------------------------------------------------------------------------------------------------------------------------------------------------------------------------------------------------------------------------------------------------------------------------------------------------------------------------------------------------------------------------------------------------------------------------------------------------|
| Up to Last Month<br>As on OCT-19.<br>Block D03 | <ul> <li>Staircase-1 stone flooring completed from 8th floor to 14th floor.</li> <li>Staircase-2 stone flooring completed from 4th floor to 6th floor</li> <li>S.S. Balcony Railing fixing work completed from 8th to 14th floor.</li> <li>Kota stone flooring in Machine Room completed.</li> <li>Door frame beading fixing work completed up to 6th floor.</li> <li>Aluminium louvers in Plumbing shafts fixing work completed from 6th floor to 11th floor.</li> <li>Basement plaster in wings 1 completed.</li> </ul>                                                                                                                                                                                                                                                               |
| Current Month<br>Activity                      | <ul> <li>Staircase-2 stone flooring completed from 7th floor to 8th floor</li> <li>Aluminium louvers in Plumbing shafts fixing work completed from 12th floor to 14th floor.</li> <li>Door frame beading fixing work completed from 7<sup>th</sup> floor to 14th floor.</li> </ul>                                                                                                                                                                                                                                                                                                                                                                                                                                                                                                      |
| Up to Last Month<br>As on OCT-19.<br>Block D04 | <ul> <li>Brick coba waterproofing work at Machine Room Terrace completed.</li> <li>Internal 2nd Coat Birla putty work completed from 8th to 13th floor</li> <li>1st Coat Paint work completed from 2nd to 12th floor 1.</li> <li>Staircase-1 &amp; 2 Ms Railing fixing completed from Basement to Terrace floor.</li> <li>S.S. Balcony Railing fixing work completed in wing-1 from 1st to 6th floor</li> <li>Aluminium door window frames fixing work completed from 6th to 14th floor</li> <li>Basement plaster in wings-1 &amp; 2 completed.</li> </ul>                                                                                                                                                                                                                              |
| Current Month<br>Activity                      | <ul> <li>Tiles flooring in corridor completed from 1<sup>st</sup> to 14<sup>th</sup> floor lvl.</li> <li>Internal 2nd Coat Birla putty work completed at 114<sup>th</sup> floor.</li> <li>1<sup>st</sup> coat paint work completed up to14th floor.</li> <li>Internal Door shutters fixing work completed up to 13<sup>th</sup> floor.</li> <li>Internal door frames beading fixing work completed from 3<sup>rd</sup> to 5<sup>th</sup> floor.</li> <li>Staircases-1 &amp; 2 stone flooring completed up to Terrace floor.</li> <li>S.S Railing fixing work in wings-1 &amp; 4 completed up to 7<sup>th</sup> floor.</li> <li>Aluminium louvers in Plumbing shafts fixing work completed from 1<sup>st</sup> floor.</li> <li>Kota stone flooring in Machine Room completed.</li> </ul> |