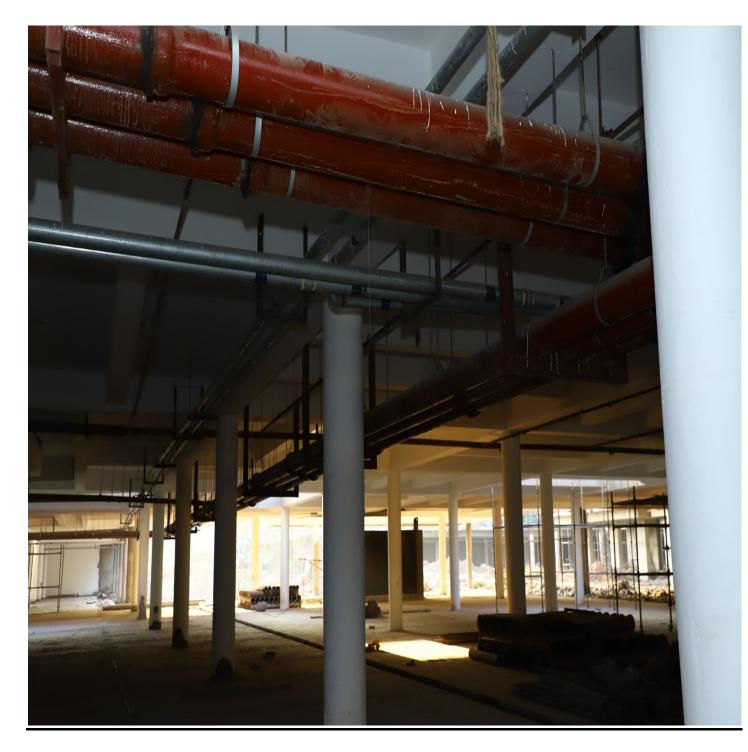

#### 31<sup>st</sup> DEC-2019

| PACKAGE-II                                     | STATUS AS ON 31/12/2019                                                                                                                                                                                                                                                                                                                                                                                                                                                                                                                                                                                                                                                                                                                                                                 |
|------------------------------------------------|-----------------------------------------------------------------------------------------------------------------------------------------------------------------------------------------------------------------------------------------------------------------------------------------------------------------------------------------------------------------------------------------------------------------------------------------------------------------------------------------------------------------------------------------------------------------------------------------------------------------------------------------------------------------------------------------------------------------------------------------------------------------------------------------|
| Up to Last Month<br>As on OCT-19.<br>Block D03 | <ul> <li>Staircase-1 stone flooring completed from 8th floor to 14th floor.</li> <li>Staircase-2 stone flooring completed from 4th floor to 6th floor</li> <li>S.S. Balcony Railing fixing work completed from 8th to 14th floor.</li> <li>Kota stone flooring in Machine Room completed.</li> <li>Door frame beading fixing work completed up to 6th floor.</li> <li>Aluminium louvers in Plumbing shafts fixing work completed from 6th floor to 11th floor.</li> <li>Basement plaster in wings 1 completed.</li> </ul>                                                                                                                                                                                                                                                               |
| Current Month<br>Activity                      | <ul> <li>Staircase-2 stone flooring completed from 7th floor to 8th floor</li> <li>Aluminium louvers in Plumbing shafts fixing work completed from 12th floor to 14th floor.</li> <li>Door frame beading fixing work completed from 7<sup>th</sup> floor to 14th floor.</li> </ul>                                                                                                                                                                                                                                                                                                                                                                                                                                                                                                      |
| Up to Last Month<br>As on OCT-19.<br>Block D04 | <ul> <li>Brick coba waterproofing work at Machine Room Terrace completed.</li> <li>Internal 2nd Coat Birla putty work completed from 8th to 13th floor</li> <li>1st Coat Paint work completed from 2nd to 12th floor 1.</li> <li>Staircase-1 &amp; 2 Ms Railing fixing completed from Basement to Terrace floor.</li> <li>S.S. Balcony Railing fixing work completed in wing-1 from 1st to 6th floor</li> <li>Aluminium door window frames fixing work completed from 6th to 14th floor</li> <li>Basement plaster in wings-1 &amp; 2 completed.</li> </ul>                                                                                                                                                                                                                              |
| Current Month<br>Activity                      | <ul> <li>Tiles flooring in corridor completed from 1<sup>st</sup> to 14<sup>th</sup> floor lvl.</li> <li>Internal 2nd Coat Birla putty work completed at 114<sup>th</sup> floor.</li> <li>1<sup>st</sup> coat paint work completed up to14th floor.</li> <li>Internal Door shutters fixing work completed up to 13<sup>th</sup> floor.</li> <li>Internal door frames beading fixing work completed from 3<sup>rd</sup> to 5<sup>th</sup> floor.</li> <li>Staircases-1 &amp; 2 stone flooring completed up to Terrace floor.</li> <li>S.S Railing fixing work in wings-1 &amp; 4 completed up to 7<sup>th</sup> floor.</li> <li>Aluminium louvers in Plumbing shafts fixing work completed from 1<sup>st</sup> floor.</li> <li>Kota stone flooring in Machine Room completed.</li> </ul> |