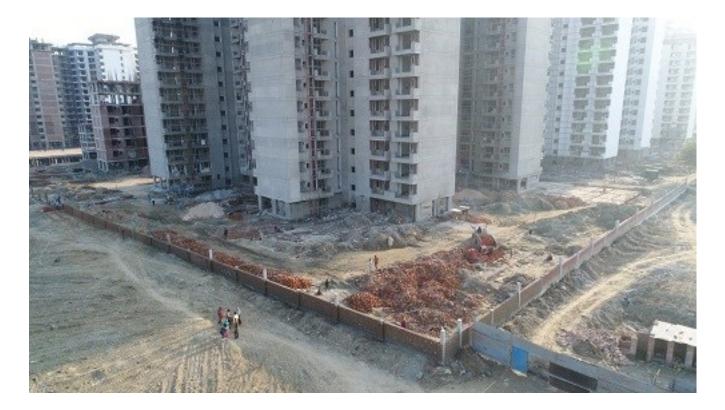

#### 31<sup>st</sup> DEC-2019

| PACKAGE-II                                     | STATUS AS ON 31/12/2019                                                                                                                                                                                                                                                                                                                                                                                                                                                                                                                                                                                                                                                                                                                                                                 |
|------------------------------------------------|-----------------------------------------------------------------------------------------------------------------------------------------------------------------------------------------------------------------------------------------------------------------------------------------------------------------------------------------------------------------------------------------------------------------------------------------------------------------------------------------------------------------------------------------------------------------------------------------------------------------------------------------------------------------------------------------------------------------------------------------------------------------------------------------|
| Up to Last Month<br>As on OCT-19.<br>Block D03 | <ul> <li>Staircase-1 stone flooring completed from 8th floor to 14th floor.</li> <li>Staircase-2 stone flooring completed from 4th floor to 6th floor</li> <li>S.S. Balcony Railing fixing work completed from 8th to 14th floor.</li> <li>Kota stone flooring in Machine Room completed.</li> <li>Door frame beading fixing work completed up to 6th floor.</li> <li>Aluminium louvers in Plumbing shafts fixing work completed from 6th floor to 11th floor.</li> <li>Basement plaster in wings 1 completed.</li> </ul>                                                                                                                                                                                                                                                               |
| Current Month<br>Activity                      | <ul> <li>Staircase-2 stone flooring completed from 7th floor to 8th floor</li> <li>Aluminium louvers in Plumbing shafts fixing work completed from 12th floor to 14th floor.</li> <li>Door frame beading fixing work completed from 7<sup>th</sup> floor to 14th floor.</li> </ul>                                                                                                                                                                                                                                                                                                                                                                                                                                                                                                      |
| Up to Last Month<br>As on OCT-19.<br>Block D04 | <ul> <li>Brick coba waterproofing work at Machine Room Terrace completed.</li> <li>Internal 2nd Coat Birla putty work completed from 8th to 13th floor</li> <li>1st Coat Paint work completed from 2nd to 12th floor 1.</li> <li>Staircase-1 &amp; 2 Ms Railing fixing completed from Basement to Terrace floor.</li> <li>S.S. Balcony Railing fixing work completed in wing-1 from 1st to 6th floor</li> <li>Aluminium door window frames fixing work completed from 6th to 14th floor</li> <li>Basement plaster in wings-1 &amp; 2 completed.</li> </ul>                                                                                                                                                                                                                              |
| Current Month<br>Activity                      | <ul> <li>Tiles flooring in corridor completed from 1<sup>st</sup> to 14<sup>th</sup> floor lvl.</li> <li>Internal 2nd Coat Birla putty work completed at 114<sup>th</sup> floor.</li> <li>1<sup>st</sup> coat paint work completed up to14th floor.</li> <li>Internal Door shutters fixing work completed up to 13<sup>th</sup> floor.</li> <li>Internal door frames beading fixing work completed from 3<sup>rd</sup> to 5<sup>th</sup> floor.</li> <li>Staircases-1 &amp; 2 stone flooring completed up to Terrace floor.</li> <li>S.S Railing fixing work in wings-1 &amp; 4 completed up to 7<sup>th</sup> floor.</li> <li>Aluminium louvers in Plumbing shafts fixing work completed from 1<sup>st</sup> floor.</li> <li>Kota stone flooring in Machine Room completed.</li> </ul> |