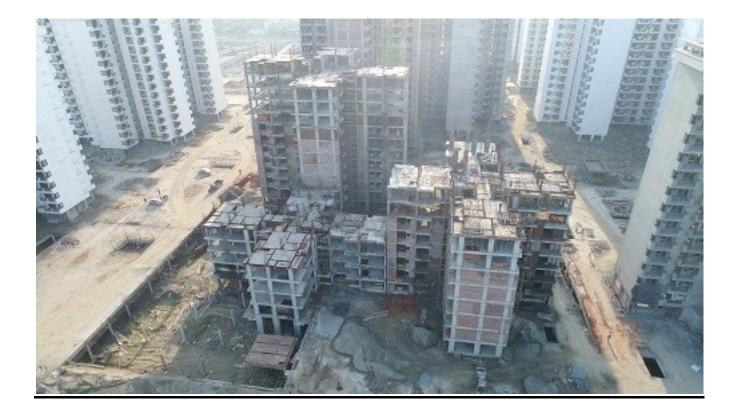

#### 31<sup>st</sup> DEC-2019

| PACKAGE-II                                     | STATUS AS ON 31/12/2019                                                                                                                                                                                                                                                                                                                                                                                                                                                                                                                                                                                                                                                                                                                                                                 |
|------------------------------------------------|-----------------------------------------------------------------------------------------------------------------------------------------------------------------------------------------------------------------------------------------------------------------------------------------------------------------------------------------------------------------------------------------------------------------------------------------------------------------------------------------------------------------------------------------------------------------------------------------------------------------------------------------------------------------------------------------------------------------------------------------------------------------------------------------|
| Up to Last Month<br>As on OCT-19.<br>Block D03 | <ul> <li>Staircase-1 stone flooring completed from 8th floor to 14th floor.</li> <li>Staircase-2 stone flooring completed from 4th floor to 6th floor</li> <li>S.S. Balcony Railing fixing work completed from 8th to 14th floor.</li> <li>Kota stone flooring in Machine Room completed.</li> <li>Door frame beading fixing work completed up to 6th floor.</li> <li>Aluminium louvers in Plumbing shafts fixing work completed from 6th floor to 11th floor.</li> <li>Basement plaster in wings 1 completed.</li> </ul>                                                                                                                                                                                                                                                               |
| Current Month<br>Activity                      | <ul> <li>Staircase-2 stone flooring completed from 7th floor to 8th floor</li> <li>Aluminium louvers in Plumbing shafts fixing work completed from 12th floor to 14th floor.</li> <li>Door frame beading fixing work completed from 7<sup>th</sup> floor to 14th floor.</li> </ul>                                                                                                                                                                                                                                                                                                                                                                                                                                                                                                      |
| Up to Last Month<br>As on OCT-19.<br>Block D04 | <ul> <li>Brick coba waterproofing work at Machine Room Terrace completed.</li> <li>Internal 2nd Coat Birla putty work completed from 8th to 13th floor</li> <li>1st Coat Paint work completed from 2nd to 12th floor 1.</li> <li>Staircase-1 &amp; 2 Ms Railing fixing completed from Basement to Terrace floor.</li> <li>S.S. Balcony Railing fixing work completed in wing-1 from 1st to 6th floor</li> <li>Aluminium door window frames fixing work completed from 6th to 14th floor</li> <li>Basement plaster in wings-1 &amp; 2 completed.</li> </ul>                                                                                                                                                                                                                              |
| Current Month<br>Activity                      | <ul> <li>Tiles flooring in corridor completed from 1<sup>st</sup> to 14<sup>th</sup> floor lvl.</li> <li>Internal 2nd Coat Birla putty work completed at 114<sup>th</sup> floor.</li> <li>1<sup>st</sup> coat paint work completed up to14th floor.</li> <li>Internal Door shutters fixing work completed up to 13<sup>th</sup> floor.</li> <li>Internal door frames beading fixing work completed from 3<sup>rd</sup> to 5<sup>th</sup> floor.</li> <li>Staircases-1 &amp; 2 stone flooring completed up to Terrace floor.</li> <li>S.S Railing fixing work in wings-1 &amp; 4 completed up to 7<sup>th</sup> floor.</li> <li>Aluminium louvers in Plumbing shafts fixing work completed from 1<sup>st</sup> floor.</li> <li>Kota stone flooring in Machine Room completed.</li> </ul> |