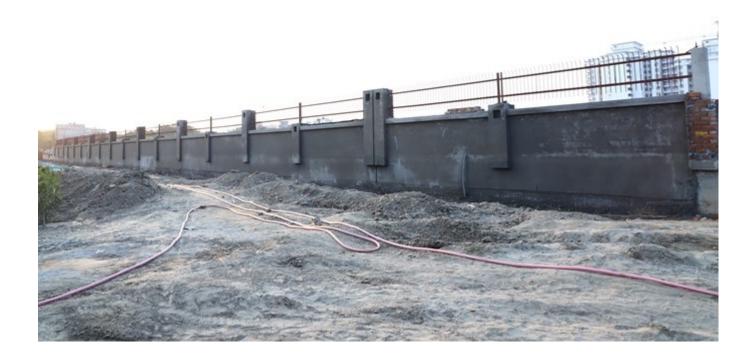

#### 31<sup>st</sup> DEC-2019

| PACKAGE-II                                     | STATUS AS ON 31/12/2019                                                                                                                                                                                                                                                                                                                                                                                                                                                                                                                                                                                                                                                                                                                                                                 |
|------------------------------------------------|-----------------------------------------------------------------------------------------------------------------------------------------------------------------------------------------------------------------------------------------------------------------------------------------------------------------------------------------------------------------------------------------------------------------------------------------------------------------------------------------------------------------------------------------------------------------------------------------------------------------------------------------------------------------------------------------------------------------------------------------------------------------------------------------|
| Up to Last Month<br>As on OCT-19.<br>Block D03 | <ul> <li>Staircase-1 stone flooring completed from 8th floor to 14th floor.</li> <li>Staircase-2 stone flooring completed from 4th floor to 6th floor</li> <li>S.S. Balcony Railing fixing work completed from 8th to 14th floor.</li> <li>Kota stone flooring in Machine Room completed.</li> <li>Door frame beading fixing work completed up to 6th floor.</li> <li>Aluminium louvers in Plumbing shafts fixing work completed from 6th floor to 11th floor.</li> <li>Basement plaster in wings 1 completed.</li> </ul>                                                                                                                                                                                                                                                               |
| Current Month<br>Activity                      | <ul> <li>Staircase-2 stone flooring completed from 7th floor to 8th floor</li> <li>Aluminium louvers in Plumbing shafts fixing work completed from 12th floor to 14th floor.</li> <li>Door frame beading fixing work completed from 7<sup>th</sup> floor to 14th floor.</li> </ul>                                                                                                                                                                                                                                                                                                                                                                                                                                                                                                      |
| Up to Last Month<br>As on OCT-19.<br>Block D04 | <ul> <li>Brick coba waterproofing work at Machine Room Terrace completed.</li> <li>Internal 2nd Coat Birla putty work completed from 8th to 13th floor</li> <li>1st Coat Paint work completed from 2nd to 12th floor 1.</li> <li>Staircase-1 &amp; 2 Ms Railing fixing completed from Basement to Terrace floor.</li> <li>S.S. Balcony Railing fixing work completed in wing-1 from 1st to 6th floor</li> <li>Aluminium door window frames fixing work completed from 6th to 14th floor</li> <li>Basement plaster in wings-1 &amp; 2 completed.</li> </ul>                                                                                                                                                                                                                              |
| Current Month<br>Activity                      | <ul> <li>Tiles flooring in corridor completed from 1<sup>st</sup> to 14<sup>th</sup> floor lvl.</li> <li>Internal 2nd Coat Birla putty work completed at 114<sup>th</sup> floor.</li> <li>1<sup>st</sup> coat paint work completed up to14th floor.</li> <li>Internal Door shutters fixing work completed up to 13<sup>th</sup> floor.</li> <li>Internal door frames beading fixing work completed from 3<sup>rd</sup> to 5<sup>th</sup> floor.</li> <li>Staircases-1 &amp; 2 stone flooring completed up to Terrace floor.</li> <li>S.S Railing fixing work in wings-1 &amp; 4 completed up to 7<sup>th</sup> floor.</li> <li>Aluminium louvers in Plumbing shafts fixing work completed from 1<sup>st</sup> floor.</li> <li>Kota stone flooring in Machine Room completed.</li> </ul> |