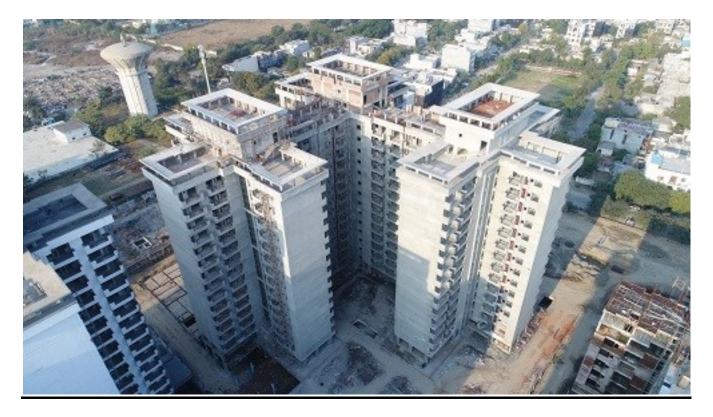

#### 31<sup>st</sup> DEC-2019

| PACKAGE-II                                     | STATUS AS ON 31/12/2019                                                                                                                                                                                                                                                                                                                                                                                                                                                                                                                                                                                                                                                                                                                                                                 |
|------------------------------------------------|-----------------------------------------------------------------------------------------------------------------------------------------------------------------------------------------------------------------------------------------------------------------------------------------------------------------------------------------------------------------------------------------------------------------------------------------------------------------------------------------------------------------------------------------------------------------------------------------------------------------------------------------------------------------------------------------------------------------------------------------------------------------------------------------|
| Up to Last Month<br>As on OCT-19.<br>Block D03 | <ul> <li>Staircase-1 stone flooring completed from 8th floor to 14th floor.</li> <li>Staircase-2 stone flooring completed from 4th floor to 6th floor</li> <li>S.S. Balcony Railing fixing work completed from 8th to 14th floor.</li> <li>Kota stone flooring in Machine Room completed.</li> <li>Door frame beading fixing work completed up to 6th floor.</li> <li>Aluminium louvers in Plumbing shafts fixing work completed from 6th floor to 11th floor.</li> <li>Basement plaster in wings 1 completed.</li> </ul>                                                                                                                                                                                                                                                               |
| Current Month<br>Activity                      | <ul> <li>Staircase-2 stone flooring completed from 7th floor to 8th floor</li> <li>Aluminium louvers in Plumbing shafts fixing work completed from 12th floor to 14th floor.</li> <li>Door frame beading fixing work completed from 7<sup>th</sup> floor to 14th floor.</li> </ul>                                                                                                                                                                                                                                                                                                                                                                                                                                                                                                      |
| Up to Last Month<br>As on OCT-19.<br>Block D04 | <ul> <li>Brick coba waterproofing work at Machine Room Terrace completed.</li> <li>Internal 2nd Coat Birla putty work completed from 8th to 13th floor</li> <li>1st Coat Paint work completed from 2nd to 12th floor 1.</li> <li>Staircase-1 &amp; 2 Ms Railing fixing completed from Basement to Terrace floor.</li> <li>S.S. Balcony Railing fixing work completed in wing-1 from 1st to 6th floor</li> <li>Aluminium door window frames fixing work completed from 6th to 14th floor</li> <li>Basement plaster in wings-1 &amp; 2 completed.</li> </ul>                                                                                                                                                                                                                              |
| Current Month<br>Activity                      | <ul> <li>Tiles flooring in corridor completed from 1<sup>st</sup> to 14<sup>th</sup> floor lvl.</li> <li>Internal 2nd Coat Birla putty work completed at 114<sup>th</sup> floor.</li> <li>1<sup>st</sup> coat paint work completed up to14th floor.</li> <li>Internal Door shutters fixing work completed up to 13<sup>th</sup> floor.</li> <li>Internal door frames beading fixing work completed from 3<sup>rd</sup> to 5<sup>th</sup> floor.</li> <li>Staircases-1 &amp; 2 stone flooring completed up to Terrace floor.</li> <li>S.S Railing fixing work in wings-1 &amp; 4 completed up to 7<sup>th</sup> floor.</li> <li>Aluminium louvers in Plumbing shafts fixing work completed from 1<sup>st</sup> floor.</li> <li>Kota stone flooring in Machine Room completed.</li> </ul> |