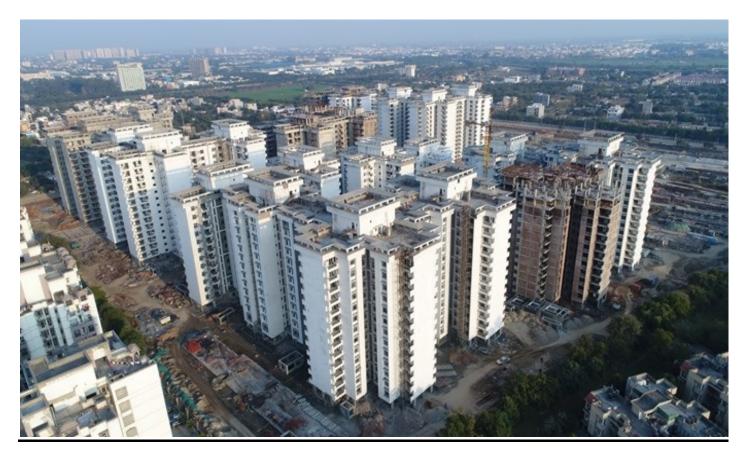

#### 31<sup>st</sup> DEC-2019

| PACKAGE-II                                     | STATUS AS ON 31/12/2019                                                                                                                                                                                                                                                                                                                                                                                                                                                                                                                                                                                                                                                                                                                                                                 |
|------------------------------------------------|-----------------------------------------------------------------------------------------------------------------------------------------------------------------------------------------------------------------------------------------------------------------------------------------------------------------------------------------------------------------------------------------------------------------------------------------------------------------------------------------------------------------------------------------------------------------------------------------------------------------------------------------------------------------------------------------------------------------------------------------------------------------------------------------|
| Up to Last Month<br>As on OCT-19.<br>Block D03 | <ul> <li>Staircase-1 stone flooring completed from 8th floor to 14th floor.</li> <li>Staircase-2 stone flooring completed from 4th floor to 6th floor</li> <li>S.S. Balcony Railing fixing work completed from 8th to 14th floor.</li> <li>Kota stone flooring in Machine Room completed.</li> <li>Door frame beading fixing work completed up to 6th floor.</li> <li>Aluminium louvers in Plumbing shafts fixing work completed from 6th floor to 11th floor.</li> <li>Basement plaster in wings 1 completed.</li> </ul>                                                                                                                                                                                                                                                               |
| Current Month<br>Activity                      | <ul> <li>Staircase-2 stone flooring completed from 7th floor to 8th floor</li> <li>Aluminium louvers in Plumbing shafts fixing work completed from 12th floor to 14th floor.</li> <li>Door frame beading fixing work completed from 7<sup>th</sup> floor to 14th floor.</li> </ul>                                                                                                                                                                                                                                                                                                                                                                                                                                                                                                      |
| Up to Last Month<br>As on OCT-19.<br>Block D04 | <ul> <li>Brick coba waterproofing work at Machine Room Terrace completed.</li> <li>Internal 2nd Coat Birla putty work completed from 8th to 13th floor</li> <li>1st Coat Paint work completed from 2nd to 12th floor 1.</li> <li>Staircase-1 &amp; 2 Ms Railing fixing completed from Basement to Terrace floor.</li> <li>S.S. Balcony Railing fixing work completed in wing-1 from 1st to 6th floor</li> <li>Aluminium door window frames fixing work completed from 6th to 14th floor</li> <li>Basement plaster in wings-1 &amp; 2 completed.</li> </ul>                                                                                                                                                                                                                              |
| Current Month<br>Activity                      | <ul> <li>Tiles flooring in corridor completed from 1<sup>st</sup> to 14<sup>th</sup> floor lvl.</li> <li>Internal 2nd Coat Birla putty work completed at 114<sup>th</sup> floor.</li> <li>1<sup>st</sup> coat paint work completed up to14th floor.</li> <li>Internal Door shutters fixing work completed up to 13<sup>th</sup> floor.</li> <li>Internal door frames beading fixing work completed from 3<sup>rd</sup> to 5<sup>th</sup> floor.</li> <li>Staircases-1 &amp; 2 stone flooring completed up to Terrace floor.</li> <li>S.S Railing fixing work in wings-1 &amp; 4 completed up to 7<sup>th</sup> floor.</li> <li>Aluminium louvers in Plumbing shafts fixing work completed from 1<sup>st</sup> floor.</li> <li>Kota stone flooring in Machine Room completed.</li> </ul> |