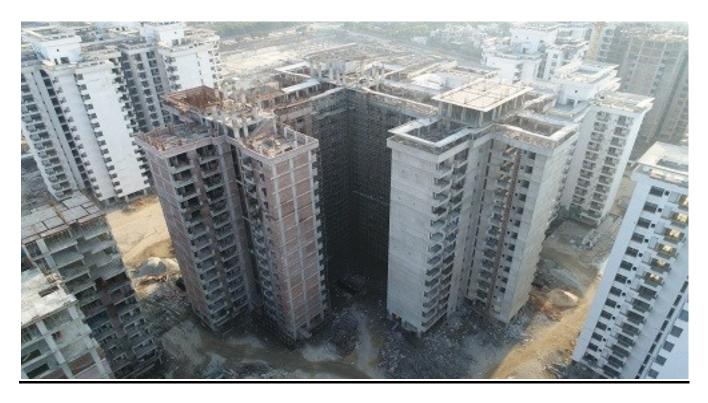

#### 31<sup>st</sup> DEC-2019

| PACKAGE-II                                     | STATUS AS ON 31/12/2019                                                                                                                                                                                                                                                                                                                                                                                                                                                                                                                                                                                                                                                                                                                                                                 |
|------------------------------------------------|-----------------------------------------------------------------------------------------------------------------------------------------------------------------------------------------------------------------------------------------------------------------------------------------------------------------------------------------------------------------------------------------------------------------------------------------------------------------------------------------------------------------------------------------------------------------------------------------------------------------------------------------------------------------------------------------------------------------------------------------------------------------------------------------|
| Up to Last Month<br>As on OCT-19.<br>Block D03 | <ul> <li>Staircase-1 stone flooring completed from 8th floor to 14th floor.</li> <li>Staircase-2 stone flooring completed from 4th floor to 6th floor</li> <li>S.S. Balcony Railing fixing work completed from 8th to 14th floor.</li> <li>Kota stone flooring in Machine Room completed.</li> <li>Door frame beading fixing work completed up to 6th floor.</li> <li>Aluminium louvers in Plumbing shafts fixing work completed from 6th floor to 11th floor.</li> <li>Basement plaster in wings 1 completed.</li> </ul>                                                                                                                                                                                                                                                               |
| Current Month<br>Activity                      | <ul> <li>Staircase-2 stone flooring completed from 7th floor to 8th floor</li> <li>Aluminium louvers in Plumbing shafts fixing work completed from 12th floor to 14th floor.</li> <li>Door frame beading fixing work completed from 7<sup>th</sup> floor to 14th floor.</li> </ul>                                                                                                                                                                                                                                                                                                                                                                                                                                                                                                      |
| Up to Last Month<br>As on OCT-19.<br>Block D04 | <ul> <li>Brick coba waterproofing work at Machine Room Terrace completed.</li> <li>Internal 2nd Coat Birla putty work completed from 8th to 13th floor</li> <li>1st Coat Paint work completed from 2nd to 12th floor 1.</li> <li>Staircase-1 &amp; 2 Ms Railing fixing completed from Basement to Terrace floor.</li> <li>S.S. Balcony Railing fixing work completed in wing-1 from 1st to 6th floor</li> <li>Aluminium door window frames fixing work completed from 6th to 14th floor</li> <li>Basement plaster in wings-1 &amp; 2 completed.</li> </ul>                                                                                                                                                                                                                              |
| Current Month<br>Activity                      | <ul> <li>Tiles flooring in corridor completed from 1<sup>st</sup> to 14<sup>th</sup> floor lvl.</li> <li>Internal 2nd Coat Birla putty work completed at 114<sup>th</sup> floor.</li> <li>1<sup>st</sup> coat paint work completed up to14th floor.</li> <li>Internal Door shutters fixing work completed up to 13<sup>th</sup> floor.</li> <li>Internal door frames beading fixing work completed from 3<sup>rd</sup> to 5<sup>th</sup> floor.</li> <li>Staircases-1 &amp; 2 stone flooring completed up to Terrace floor.</li> <li>S.S Railing fixing work in wings-1 &amp; 4 completed up to 7<sup>th</sup> floor.</li> <li>Aluminium louvers in Plumbing shafts fixing work completed from 1<sup>st</sup> floor.</li> <li>Kota stone flooring in Machine Room completed.</li> </ul> |