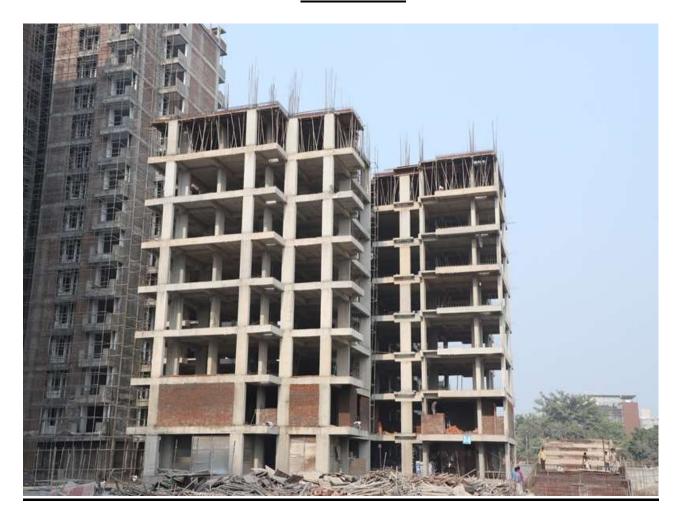

# PHOTOGRAPHS OF PACKAGE-II on 31ST OCT -2020

# BLOCK D-08 7<sup>TH</sup> FLOOR ROOF SLAB REINFORCEMENT WORK IS IN PROGRESS.

| PACKAGE-III                | STATUS AS ON 31/10/2020                                                                                                                                                                                                                                                                                                                                                                                                                                                                                                                                                                                                                                                                                                                                                                                                                                                                                                                                                    |
|----------------------------|----------------------------------------------------------------------------------------------------------------------------------------------------------------------------------------------------------------------------------------------------------------------------------------------------------------------------------------------------------------------------------------------------------------------------------------------------------------------------------------------------------------------------------------------------------------------------------------------------------------------------------------------------------------------------------------------------------------------------------------------------------------------------------------------------------------------------------------------------------------------------------------------------------------------------------------------------------------------------|
| Up to Last Month Block C01 | Level 15(Terrace): 100% slab casting completed.     Above Terrace stub column of projection slab casting completed.     Terrace elevation of parapet wall casting completed.     Mumty slab 100% completed.     Machine room slab casting completed & column reinforcement & shuttering work is on progress.  Level 14: Brick work completed.     Level 14: Door frame completed.     Level 14: Electrical wall conduit completed.     Level 14: Internal plaster completed.     Level 12: Water proofing completed.     Level 13: Water proofing is on progress.     Level 10: Wall tile (Toilet & Kitchen) completed.     Level 10: Wall tile (Toilet & Kitchen) is on progress.     Level 06: Floor tile is on progress.     Level 14: Internal plumbing (CPVC) work completed.     Level 14: Internal plumbing (CPVC) work is on progresss.     Level 14: External & internal plumbing (CI) work is on progresss.     Level 14: External vertical (GI) work completed. |
|                            | <ul> <li>Level 13&amp;14: Internal wall putty completed.</li> <li>Level 14: Fire staircase railing completed.</li> <li>Level 12: S.S balcony railing completed.</li> <li>Level 13: S.S balcony railing is on progress.</li> </ul>                                                                                                                                                                                                                                                                                                                                                                                                                                                                                                                                                                                                                                                                                                                                          |