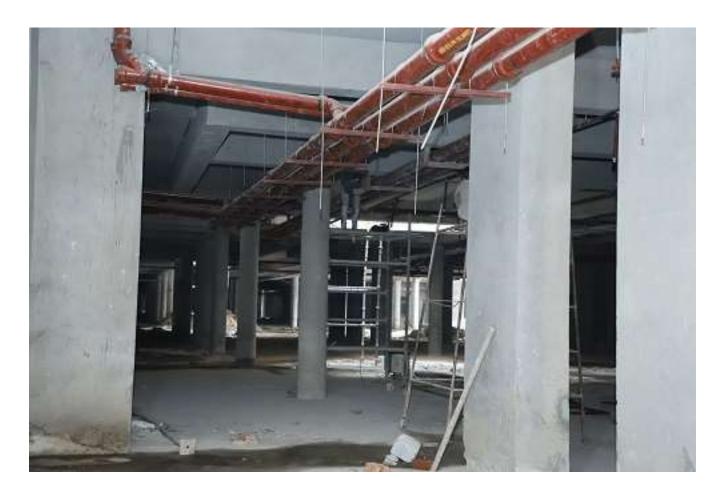

# BLOCK D-07 MACHINE ROOM & WATER TANK SLAB CASTED. BLOCK D-08 7<sup>TH</sup> FLOOR SLAB REINFORCEMENT WORK IS IN PROGRESS.

# BLOCK D-08 7<sup>TH</sup> FLOOR ROOF SLAB REINFORCEMENT WORK IS IN PROGRESS.

| PACKAGE-III                | STATUS AS ON 31/10/2020                                                                                                                                                                                                                                                                                                                                                                                                                                                                                                                                                                                                                                                                                                                                                                                                                                                                                                                                                    |
|----------------------------|----------------------------------------------------------------------------------------------------------------------------------------------------------------------------------------------------------------------------------------------------------------------------------------------------------------------------------------------------------------------------------------------------------------------------------------------------------------------------------------------------------------------------------------------------------------------------------------------------------------------------------------------------------------------------------------------------------------------------------------------------------------------------------------------------------------------------------------------------------------------------------------------------------------------------------------------------------------------------|
| Up to Last Month Block C01 | Level 15(Terrace): 100% slab casting completed.     Above Terrace stub column of projection slab casting completed.     Terrace elevation of parapet wall casting completed.     Mumty slab 100% completed.     Machine room slab casting completed & column reinforcement & shuttering work is on progress.  Level 14: Brick work completed.     Level 14: Door frame completed.     Level 14: Electrical wall conduit completed.     Level 14: Internal plaster completed.     Level 12: Water proofing completed.     Level 13: Water proofing is on progress.     Level 10: Wall tile (Toilet & Kitchen) completed.     Level 10: Wall tile (Toilet & Kitchen) is on progress.     Level 06: Floor tile is on progress.     Level 14: Internal plumbing (CPVC) work completed.     Level 14: Internal plumbing (CPVC) work is on progresss.     Level 14: External & internal plumbing (CI) work is on progresss.     Level 14: External vertical (GI) work completed. |
|                            | <ul> <li>Level 13&amp;14: Internal wall putty completed.</li> <li>Level 14: Fire staircase railing completed.</li> <li>Level 12: S.S balcony railing completed.</li> <li>Level 13: S.S balcony railing is on progress.</li> </ul>                                                                                                                                                                                                                                                                                                                                                                                                                                                                                                                                                                                                                                                                                                                                          |