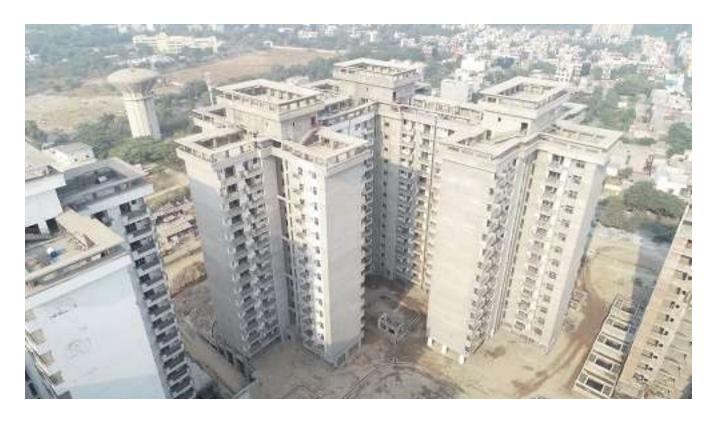

i>Basement non-tower slab casting 1060 sqm</li> <li>Basement plaster 550 sqm</li> <li>Basement PCC for VDC flooring 1700 sqm</li> </ul>                                                                                                                                                                                                                                                                                                                                                                                    |





## PHOTOGRAPHS OF PACKAGE-III on 31st OCT -2020

Block C-01 Brick coba is on progress.
Block C-02 Brick coba is on progress.
Block C-12 Above terrace Plaster work is on progress.







Block C-06 Brick coba completed.
Block C-07 Brick coba completed.
Block C-08 Brick coba completed.







Block C-09 Level-15 (Terrace) mumty column reinforcement work is in progress.

Block C-10 Level -13 remaining slab shuttering and reinforcement work is on progress.

Block C-11 Above terrace water tank wall reinforcement work is on progress.







# **Complete Site view**







# Basement plumbing (CI) work is on progress.







Ramp brick work is on progress.







# Landscaping work is on progress.







| PACKAGE-IV                     | STATUS AS ON 31/10/2020