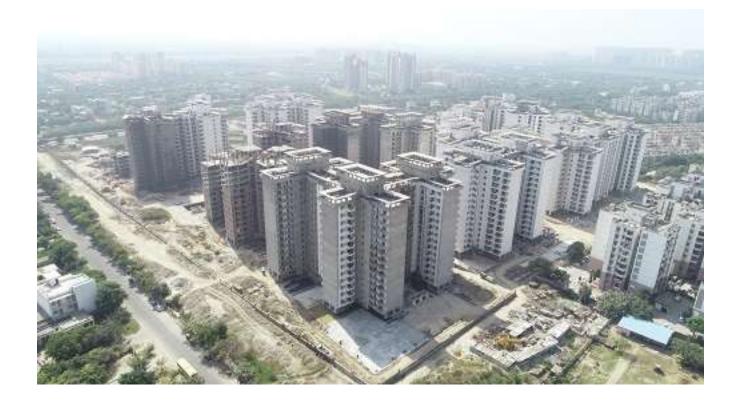

# BLOCK D-08 7<sup>TH</sup> FLOOR ROOF SLAB REINFORCEMENT WORK IS IN PROGRESS.

| PACKAGE-III                | STATUS AS ON 31/10/2020                                                                                                                                                                                                                                                                                                                                                                                                                                                                                                                                                                                                                                                                                                                                                                                                                                                                                                                                                    |
|----------------------------|----------------------------------------------------------------------------------------------------------------------------------------------------------------------------------------------------------------------------------------------------------------------------------------------------------------------------------------------------------------------------------------------------------------------------------------------------------------------------------------------------------------------------------------------------------------------------------------------------------------------------------------------------------------------------------------------------------------------------------------------------------------------------------------------------------------------------------------------------------------------------------------------------------------------------------------------------------------------------|
| Up to Last Month Block C01 | Level 15(Terrace): 100% slab casting completed.     Above Terrace stub column of projection slab casting completed.     Terrace elevation of parapet wall casting completed.     Mumty slab 100% completed.     Machine room slab casting completed & column reinforcement & shuttering work is on progress.  Level 14: Brick work completed.     Level 14: Door frame completed.     Level 14: Electrical wall conduit completed.     Level 14: Internal plaster completed.     Level 12: Water proofing completed.     Level 13: Water proofing is on progress.     Level 10: Wall tile (Toilet & Kitchen) completed.     Level 10: Wall tile (Toilet & Kitchen) is on progress.     Level 06: Floor tile is on progress.     Level 14: Internal plumbing (CPVC) work completed.     Level 14: Internal plumbing (CPVC) work is on progresss.     Level 14: External & internal plumbing (CI) work is on progresss.     Level 14: External vertical (GI) work completed. |
|                            | <ul> <li>Level 13&amp;14: Internal wall putty completed.</li> <li>Level 14: Fire staircase railing completed.</li> <li>Level 12: S.S balcony railing completed.</li> <li>Level 13: S.S balcony railing is on progress.</li> </ul>                                                                                                                                                                                                                                                                                                                                                                                                                                                                                                                                                                                                                                                                                                                                          |