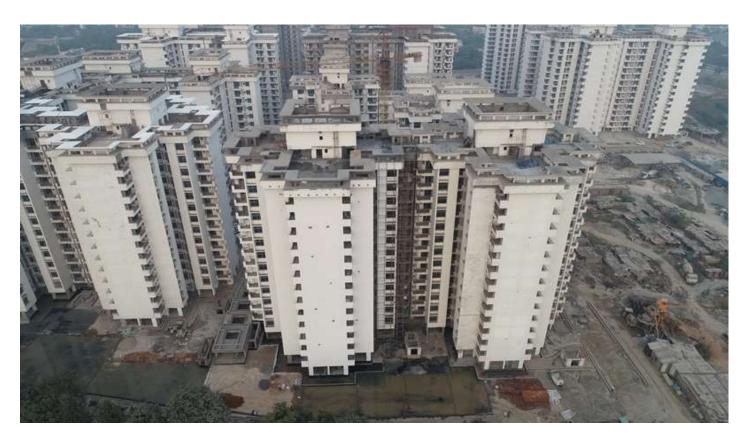

# BLOCK D-07 MACHINE ROOM & WATER TANK SLAB CASTED. BLOCK D-08 7<sup>TH</sup> FLOOR SLAB REINFORCEMENT WORK IS IN PROGRESS.

# BLOCK D-08 7<sup>TH</sup> FLOOR ROOF SLAB REINFORCEMENT WORK IS IN PROGRESS.

| PACKAGE-III                | STATUS AS ON 31/10/2020                                                                                                                                                                                                                                                                                                                                                                                                                                                                                                                                                                                                                                                                                                                                                                                                                                                                                                                                                    |
|----------------------------|----------------------------------------------------------------------------------------------------------------------------------------------------------------------------------------------------------------------------------------------------------------------------------------------------------------------------------------------------------------------------------------------------------------------------------------------------------------------------------------------------------------------------------------------------------------------------------------------------------------------------------------------------------------------------------------------------------------------------------------------------------------------------------------------------------------------------------------------------------------------------------------------------------------------------------------------------------------------------|
| Up to Last Month Block C01 | Level 15(Terrace): 100% slab casting completed.     Above Terrace stub column of projection slab casting completed.     Terrace elevation of parapet wall casting completed.     Mumty slab 100% completed.     Machine room slab casting completed & column reinforcement & shuttering work is on progress.  Level 14: Brick work completed.     Level 14: Door frame completed.     Level 14: Electrical wall conduit completed.     Level 14: Internal plaster completed.     Level 12: Water proofing completed.     Level 13: Water proofing is on progress.     Level 10: Wall tile (Toilet & Kitchen) completed.     Level 10: Wall tile (Toilet & Kitchen) is on progress.     Level 06: Floor tile is on progress.     Level 14: Internal plumbing (CPVC) work completed.     Level 14: Internal plumbing (CPVC) work is on progresss.     Level 14: External & internal plumbing (CI) work is on progresss.     Level 14: External vertical (GI) work completed. |
|                            | <ul> <li>Level 13&amp;14: Internal wall putty completed.</li> <li>Level 14: Fire staircase railing completed.</li> <li>Level 12: S.S balcony railing completed.</li> <li>Level 13: S.S balcony railing is on progress.</li> </ul>                                                                                                                                                                                                                                                                                                                                                                                                                                                                                                                                                                                                                                                                                                                                          |