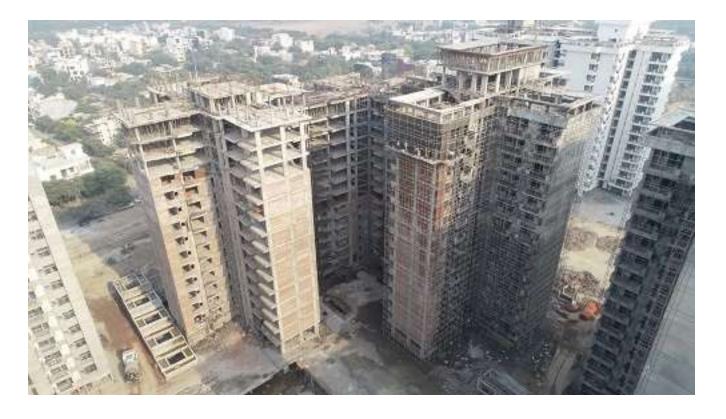

# BLOCK D-07 MACHINE ROOM & WATER TANK SLAB CASTED. BLOCK D-08 7<sup>TH</sup> FLOOR SLAB REINFORCEMENT WORK IS IN PROGRESS.