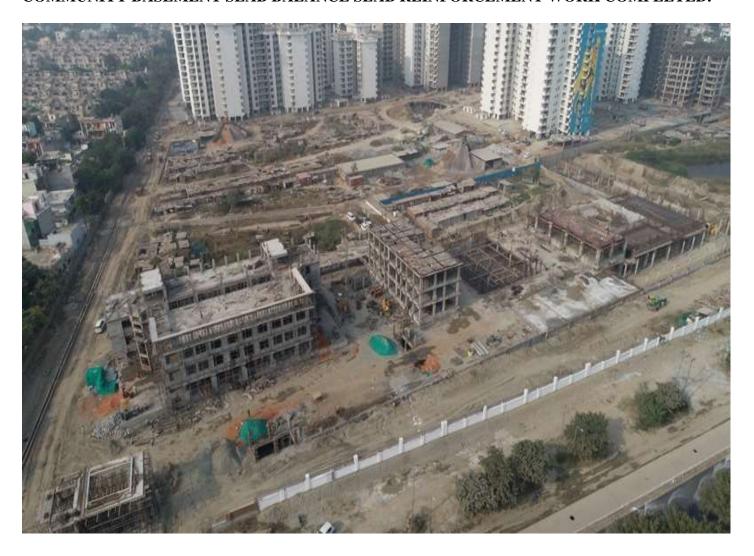

# PHOTOGRAPHS OF PACKAGE-II on 31ST OCT -2020

# BLOCK D-08 7<sup>TH</sup> FLOOR ROOF SLAB REINFORCEMENT WORK IS IN PROGRESS.

| PACKAGE-III                | STATUS AS ON 31/10/2020                                                                                                                                                                                                                                                                                                                                                                                                                                                                                                                                                                                                                                                                                                                                                                                                                                                                                                                                                    |
|----------------------------|----------------------------------------------------------------------------------------------------------------------------------------------------------------------------------------------------------------------------------------------------------------------------------------------------------------------------------------------------------------------------------------------------------------------------------------------------------------------------------------------------------------------------------------------------------------------------------------------------------------------------------------------------------------------------------------------------------------------------------------------------------------------------------------------------------------------------------------------------------------------------------------------------------------------------------------------------------------------------|
| Up to Last Month Block C01 | Level 15(Terrace): 100% slab casting completed.     Above Terrace stub column of projection slab casting completed.     Terrace elevation of parapet wall casting completed.     Mumty slab 100% completed.     Machine room slab casting completed & column reinforcement & shuttering work is on progress.  Level 14: Brick work completed.     Level 14: Door frame completed.     Level 14: Electrical wall conduit completed.     Level 14: Internal plaster completed.     Level 12: Water proofing completed.     Level 13: Water proofing is on progress.     Level 10: Wall tile (Toilet & Kitchen) completed.     Level 10: Wall tile (Toilet & Kitchen) is on progress.     Level 06: Floor tile is on progress.     Level 14: Internal plumbing (CPVC) work completed.     Level 14: Internal plumbing (CPVC) work is on progresss.     Level 14: External & internal plumbing (CI) work is on progresss.     Level 14: External vertical (GI) work completed. |
|                            | <ul> <li>Level 13&amp;14: Internal wall putty completed.</li> <li>Level 14: Fire staircase railing completed.</li> <li>Level 12: S.S balcony railing completed.</li> <li>Level 13: S.S balcony railing is on progress.</li> </ul>                                                                                                                                                                                                                                                                                                                                                                                                                                                                                                                                                                                                                                                                                                                                          |