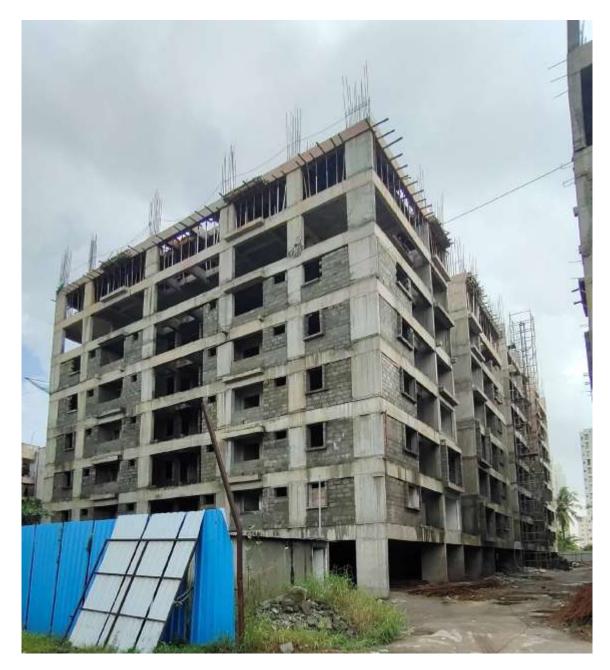

| BLOCK    | <ul> <li>Block work in Fifth Floor Level 80% completed.</li> <li>Block work in Sixth Floor Level 20% completed.</li> <li>Stilt floor ceiling plastering 90% completed.</li> </ul>                                                                                                                                                                                                                                                                                                                                                                                                                                                                                                                                                                                                                                                                                                                                                                                                                                                                                                                                                                                                                                                                                                                                                                                                                                                                                                     |
|----------|---------------------------------------------------------------------------------------------------------------------------------------------------------------------------------------------------------------------------------------------------------------------------------------------------------------------------------------------------------------------------------------------------------------------------------------------------------------------------------------------------------------------------------------------------------------------------------------------------------------------------------------------------------------------------------------------------------------------------------------------------------------------------------------------------------------------------------------------------------------------------------------------------------------------------------------------------------------------------------------------------------------------------------------------------------------------------------------------------------------------------------------------------------------------------------------------------------------------------------------------------------------------------------------------------------------------------------------------------------------------------------------------------------------------------------------------------------------------------------------|
| C3 BLOCK | <ul> <li>Piling work 100% completed.</li> <li>Pile cap casting 100% completed.</li> <li>Columns up to Stilt floor level 100% completed.</li> <li>PCC flooring for Stilt Floor 100% Completed.</li> <li>Columns up to First floor level 100% completed.</li> <li>First floor level slab Concrete Casting 100% Completed.</li> <li>Columns up to Second floor level 100% completed.</li> <li>Second floor level slab Concrete Casting 100% Completed.</li> <li>Columns up to Third floor level 100% completed.</li> <li>Columns up to Third floor level 100% completed.</li> <li>Columns up to Third floor level 100% completed.</li> <li>Columns up to Fourth floor level 100% completed.</li> <li>Columns up to Fourth floor level 100% completed.</li> <li>Columns up to Fourth floor level 100% completed.</li> <li>Columns up to Fifth floor level 100% completed.</li> <li>Columns up to Sixth floor level 100% completed.</li> <li>Shuttering &amp; Barbending works for First half of Seventh floor level slab 15% completed and balance work on progress.</li> <li>Block work in First floor level 80% completed.</li> <li>Stilt floor ceiling plastering 90% completed.</li> <li>First floor ceiling plastering 80% completed.</li> </ul> |
| BLOCK    | STATUS AS ON 30.11.2021                                                                                                                                                                                                                                                                                                                                                                                                                                                                                                                                                                                                                                                                                                                                                                                                                                                                                                                                                                                                                                                                                                                                                                                                                                                                                                                                                                                                                                                               |
| D1 BLOCK | <ul> <li>Piling work 100% completed.</li> <li>Earth work excavation for Pile Cap works 100% completed.</li> <li>Plain Cement Concrete (PCC) For Pile Cap work 100% completed.</li> <li>Pile Chipping Work 100% completed.</li> <li>Pile Cap casting 100% completed.</li> <li>Earthwork backfilling 100% completed.</li> <li>Stilt Floor Plain Cement Concrete (P.C.C) work 100% completed.</li> <li>Stilt Floor Columns Concrete work 100% Completed.</li> <li>First floor level slab Concrete Casting 100% completed.</li> <li>Columns up to Second floor level 100% completed.</li> <li>Second floor level Slab Concrete Casting 100% Completed.</li> </ul>                                                                                                                                                                                                                                                                                                                                                                                                                                                                                                                                                                                                                                                                                                                                                                                                                         |

|          | <ul> <li>Columns up to Third floor level 100% completed.</li> <li>Third floor level Slab Concrete Casting 100% Completed.</li> <li>Columns up to Fourth floor level 100% completed.</li> </ul> |  |  |  |
|----------|------------------------------------------------------------------------------------------------------------------------------------------------------------------------------------------------|--|--|--|
|          | • Fourth floor level Slab Concrete Casting 100% Completed.                                                                                                                                     |  |  |  |
|          | • Columns up to Fifth floor level 100% completed.                                                                                                                                              |  |  |  |
|          | <ul> <li>Fifth floor level Slab Concrete Casting 100% Completed.</li> <li>Columns up to Sixth floor level 90% completed.</li> </ul>                                                            |  |  |  |
|          | Columns up to Sixth floor level 90% completed.                                                                                                                                                 |  |  |  |
|          | • Shuttering & Barbending works for First half of Sixth floor level slab 100% completed and ready for concrete. ( <i>Postponed to next day due to rain</i> ).                                  |  |  |  |
|          | <ul> <li>Block work in First floor level 75% completed.</li> </ul>                                                                                                                             |  |  |  |
|          | • Block work in Second floor level 75% completed.                                                                                                                                              |  |  |  |
|          | • Block work in Third floor level 45% completed.                                                                                                                                               |  |  |  |
| BLOCK    | STATUS AS ON 30.11.2021                                                                                                                                                                        |  |  |  |
|          | • Piling work 100% completed.                                                                                                                                                                  |  |  |  |
|          | • Pile cap casting 100% completed.                                                                                                                                                             |  |  |  |
|          | • Columns up to First floor level 100% completed.                                                                                                                                              |  |  |  |
|          | First floor level slab Concrete Casting 100% Completed                                                                                                                                         |  |  |  |
|          | • Columns up to Second floor level 100% completed.                                                                                                                                             |  |  |  |
|          | • Second floor level slab Concrete Casting 100% Completed                                                                                                                                      |  |  |  |
|          | • Columns up to Third floor level 100% completed.                                                                                                                                              |  |  |  |
|          | <ul> <li>Third floor level slab Concrete Casting 100% Completed.</li> <li>Columno up to Fourth floor level 100% completed.</li> </ul>                                                          |  |  |  |
|          | <ul> <li>Columns up to Fourth floor level 100% completed.</li> <li>Fourth floor level slab Concrete Casting 100% Completed.</li> </ul>                                                         |  |  |  |
|          | <ul> <li>Columns up to Fifth Floor level Slab 100% Completed.</li> </ul>                                                                                                                       |  |  |  |
| D2 BLOCK | <ul> <li>Fifth floor level slab Concrete Casting 100% Completed.</li> </ul>                                                                                                                    |  |  |  |
| D2 DLOCK | • Columns up to Sixth Floor level Slab 100% Completed.                                                                                                                                         |  |  |  |
|          | • Sixth floor level slab Concrete Casting 100% Completed.                                                                                                                                      |  |  |  |
|          | • Columns up to Seventh Floor level Slab 100% Completed.                                                                                                                                       |  |  |  |
|          | • Seventh floor level slab Concrete Casting 100% Completed.                                                                                                                                    |  |  |  |
|          | <ul> <li>Columns up to Eight Floor level Slab 100% Completed</li> </ul>                                                                                                                        |  |  |  |
|          | • Eight floor level slab Concrete Casting 100% Completed.                                                                                                                                      |  |  |  |
|          | Columns up to Ninth Floor level Slab 100% Completed.                                                                                                                                           |  |  |  |
|          | <ul> <li>Ninth floor level slab Concrete Casting 100% Completed.</li> <li>Columno up to Torth Floor level Slob 100% Completed</li> </ul>                                                       |  |  |  |
|          | <ul> <li>Columns up to Tenth Floor level Slab 100% Completed.</li> <li>Tenth floor level slab Concrete Casting 100% Completed.</li> </ul>                                                      |  |  |  |
|          | <ul> <li>Columns up to Terrace Floor level Slab 50% Completed.</li> </ul>                                                                                                                      |  |  |  |
|          | <ul> <li>Shuttering &amp; Barbending works for First half of Terrace floor level slab 10%</li> </ul>                                                                                           |  |  |  |
|          | completed and balance work on progress.                                                                                                                                                        |  |  |  |
|          | • Block work in First Floor Level 90% completed.                                                                                                                                               |  |  |  |
|          | Block work in Second Floor Level 90% completed.                                                                                                                                                |  |  |  |
|          | Block work in Third Floor Level 90% completed.                                                                                                                                                 |  |  |  |
|          | Block work in Fourth Floor Level 90% completed.                                                                                                                                                |  |  |  |
|          | • Block work in Fifth Floor Level 80% completed.                                                                                                                                               |  |  |  |
|          | Block work in Sixth Floor Level 20% completed.                                                                                                                                                 |  |  |  |