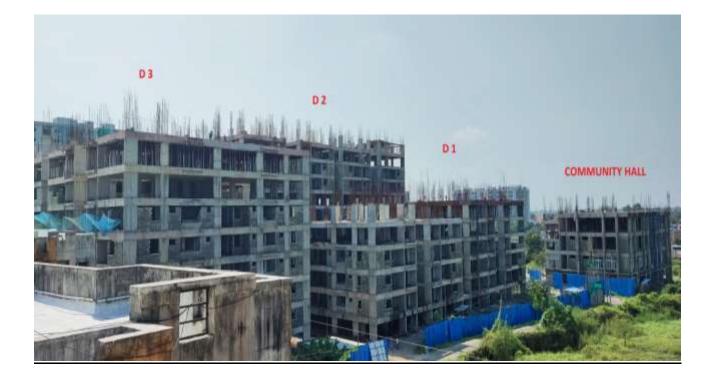

|          | <ul> <li>Columns up to Third floor level 100% completed.</li> <li>Third floor level Slab Concrete Casting 100% Completed.</li> <li>Columns up to Fourth floor level 100% completed.</li> </ul> |  |  |  |
|----------|------------------------------------------------------------------------------------------------------------------------------------------------------------------------------------------------|--|--|--|
|          | • Fourth floor level Slab Concrete Casting 100% Completed.                                                                                                                                     |  |  |  |
|          | • Columns up to Fifth floor level 100% completed.                                                                                                                                              |  |  |  |
|          | <ul> <li>Fifth floor level Slab Concrete Casting 100% Completed.</li> <li>Columns up to Sixth floor level 90% completed.</li> </ul>                                                            |  |  |  |
|          | Columns up to Sixth floor level 90% completed.                                                                                                                                                 |  |  |  |
|          | • Shuttering & Barbending works for First half of Sixth floor level slab 100% completed and ready for concrete. ( <i>Postponed to next day due to rain</i> ).                                  |  |  |  |
|          | <ul> <li>Block work in First floor level 75% completed.</li> </ul>                                                                                                                             |  |  |  |
|          | • Block work in Second floor level 75% completed.                                                                                                                                              |  |  |  |
|          | • Block work in Third floor level 45% completed.                                                                                                                                               |  |  |  |
| BLOCK    | STATUS AS ON 30.11.2021                                                                                                                                                                        |  |  |  |
|          | • Piling work 100% completed.                                                                                                                                                                  |  |  |  |
|          | • Pile cap casting 100% completed.                                                                                                                                                             |  |  |  |
|          | • Columns up to First floor level 100% completed.                                                                                                                                              |  |  |  |
|          | First floor level slab Concrete Casting 100% Completed                                                                                                                                         |  |  |  |
|          | • Columns up to Second floor level 100% completed.                                                                                                                                             |  |  |  |
|          | • Second floor level slab Concrete Casting 100% Completed                                                                                                                                      |  |  |  |
|          | • Columns up to Third floor level 100% completed.                                                                                                                                              |  |  |  |
|          | <ul> <li>Third floor level slab Concrete Casting 100% Completed.</li> <li>Columno up to Fourth floor level 100% completed.</li> </ul>                                                          |  |  |  |
|          | <ul> <li>Columns up to Fourth floor level 100% completed.</li> <li>Fourth floor level slab Concrete Casting 100% Completed.</li> </ul>                                                         |  |  |  |
|          | <ul> <li>Columns up to Fifth Floor level Slab 100% Completed.</li> </ul>                                                                                                                       |  |  |  |
| D2 BLOCK | <ul> <li>Fifth floor level slab Concrete Casting 100% Completed.</li> </ul>                                                                                                                    |  |  |  |
| D2 DLOCK | • Columns up to Sixth Floor level Slab 100% Completed.                                                                                                                                         |  |  |  |
|          | • Sixth floor level slab Concrete Casting 100% Completed.                                                                                                                                      |  |  |  |
|          | • Columns up to Seventh Floor level Slab 100% Completed.                                                                                                                                       |  |  |  |
|          | • Seventh floor level slab Concrete Casting 100% Completed.                                                                                                                                    |  |  |  |
|          | <ul> <li>Columns up to Eight Floor level Slab 100% Completed</li> </ul>                                                                                                                        |  |  |  |
|          | • Eight floor level slab Concrete Casting 100% Completed.                                                                                                                                      |  |  |  |
|          | Columns up to Ninth Floor level Slab 100% Completed.                                                                                                                                           |  |  |  |
|          | <ul> <li>Ninth floor level slab Concrete Casting 100% Completed.</li> <li>Columno up to Torth Floor level Slob 100% Completed</li> </ul>                                                       |  |  |  |
|          | <ul> <li>Columns up to Tenth Floor level Slab 100% Completed.</li> <li>Tenth floor level slab Concrete Casting 100% Completed.</li> </ul>                                                      |  |  |  |
|          | <ul> <li>Columns up to Terrace Floor level Slab 50% Completed.</li> </ul>                                                                                                                      |  |  |  |
|          | <ul> <li>Shuttering &amp; Barbending works for First half of Terrace floor level slab 10%</li> </ul>                                                                                           |  |  |  |
|          | completed and balance work on progress.                                                                                                                                                        |  |  |  |
|          | • Block work in First Floor Level 90% completed.                                                                                                                                               |  |  |  |
|          | Block work in Second Floor Level 90% completed.                                                                                                                                                |  |  |  |
|          | Block work in Third Floor Level 90% completed.                                                                                                                                                 |  |  |  |
|          | Block work in Fourth Floor Level 90% completed.                                                                                                                                                |  |  |  |
|          | • Block work in Fifth Floor Level 80% completed.                                                                                                                                               |  |  |  |
|          | Block work in Sixth Floor Level 20% completed.                                                                                                                                                 |  |  |  |