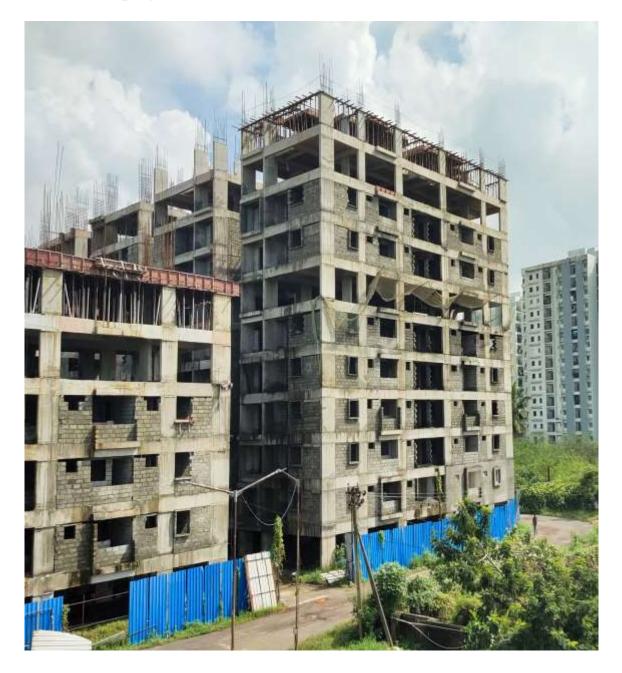

|          | <ul> <li>Block work in Third Floor Level 95% completed.</li> </ul>                                           |  |  |  |
|----------|--------------------------------------------------------------------------------------------------------------|--|--|--|
|          | <ul> <li>Block work in Fourth Floor Level 95% completed.</li> </ul>                                          |  |  |  |
|          | • Block work in Fifth Floor Level 95% completed.                                                             |  |  |  |
|          | • Block work in Sixth Floor Level 85% completed.                                                             |  |  |  |
|          | <ul> <li>Block work in Seventh Floor Level 45% completed.</li> </ul>                                         |  |  |  |
|          | • Stilt ceiling plastering 85% completed.                                                                    |  |  |  |
|          | • First Floor ceiling plastering 90% completed.                                                              |  |  |  |
|          | • Second Floor ceiling plastering 90% completed.                                                             |  |  |  |
|          | • Third Floor ceiling plastering 90% completed.                                                              |  |  |  |
|          | • Fourth Floor ceiling plastering 90% completed.                                                             |  |  |  |
|          | • Fifth Floor ceiling plastering 70% completed.                                                              |  |  |  |
|          | • First Floor Wall plastering 90% completed.                                                                 |  |  |  |
|          | • Second Floor Wall plastering 80% completed.                                                                |  |  |  |
|          | • Third Floor Wall plastering 40% completed.                                                                 |  |  |  |
|          | • Fourth Floor Wall plastering 80% completed.                                                                |  |  |  |
|          | • Fifth Floor Wall plastering 60% completed.                                                                 |  |  |  |
|          | Model Flat Finishing Works completed.                                                                        |  |  |  |
| BLOCK    | STATUS AS ON 30.11.2021                                                                                      |  |  |  |
|          |                                                                                                              |  |  |  |
|          |                                                                                                              |  |  |  |
|          | • Piling work 100% completed.                                                                                |  |  |  |
|          | Pile cap casting 100% completed.                                                                             |  |  |  |
|          | • Columns up to First floor level 100% completed.                                                            |  |  |  |
|          | • First floor level slab Concrete Casting 100% Completed.                                                    |  |  |  |
|          | Columns up to Second Floor level 100% Completed.     Second floor level slob Congrete Costing 100% Completed |  |  |  |
|          | • Second floor level slab Concrete Casting 100% Completed.                                                   |  |  |  |
|          | Columns up to Third Floor level 100% Completed.     Third floor level alch Concerns 100% Completed           |  |  |  |
|          | • Third floor level slab Concrete Casting 100% Completed.                                                    |  |  |  |
|          | Columns up to Fourth Floor level 100% Completed.                                                             |  |  |  |
|          | • Fourth floor level slab Concrete Casting 100% Completed.                                                   |  |  |  |
|          | Columns up to Fifth Floor level 100% Completed.                                                              |  |  |  |
| C2 BLOCK | • Fifth floor level slab Concrete Casting 100% Completed.                                                    |  |  |  |
|          | Columns up to Sixth Floor level 100% Completed.                                                              |  |  |  |
|          | • Sixth floor level slab Concrete Casting 100% Completed.                                                    |  |  |  |
|          | Columns up to Seventh Floor level 100% Completed.                                                            |  |  |  |
|          | • Seventh floor level slab concrete casting 100% completed.                                                  |  |  |  |
|          | Columns up to Eight Floor level 100% Completed.                                                              |  |  |  |
|          | • Eight floor level slab concrete casting 100% completed.                                                    |  |  |  |
|          | Columns up to Ninth Floor level 100% completed.                                                              |  |  |  |
|          | • Ninth floor level slab concrete casting 100% completed.                                                    |  |  |  |
|          | • Columns up to Tenth Floor level 100% completed.                                                            |  |  |  |
|          | • Shuttering & Barbending works for First half of Tenth floor level slab 50%                                 |  |  |  |
|          | completed and balance works on progress.                                                                     |  |  |  |
|          | Block work in First Floor Level 90% completed                                                                |  |  |  |
|          | Block work in Second Floor Level 90% completed.                                                              |  |  |  |
|          | • Block work in Third Floor Level 90% completed.                                                             |  |  |  |
|          | Block work in Fourth Floor Level 80% completed.                                                              |  |  |  |

| BLOCK    | <ul> <li>Block work in Fifth Floor Level 80% completed.</li> <li>Block work in Sixth Floor Level 20% completed.</li> <li>Stilt floor ceiling plastering 90% completed.</li> </ul>                                                                                                                                                                                                                                                                                                                                                                                                                                                                                                                                                                                                                                                                                                                                                                                                                                                                                                                                                                                                                                                                                                                                                                                                                                                                                                     |
|----------|---------------------------------------------------------------------------------------------------------------------------------------------------------------------------------------------------------------------------------------------------------------------------------------------------------------------------------------------------------------------------------------------------------------------------------------------------------------------------------------------------------------------------------------------------------------------------------------------------------------------------------------------------------------------------------------------------------------------------------------------------------------------------------------------------------------------------------------------------------------------------------------------------------------------------------------------------------------------------------------------------------------------------------------------------------------------------------------------------------------------------------------------------------------------------------------------------------------------------------------------------------------------------------------------------------------------------------------------------------------------------------------------------------------------------------------------------------------------------------------|
| C3 BLOCK | <ul> <li>Piling work 100% completed.</li> <li>Pile cap casting 100% completed.</li> <li>Columns up to Stilt floor level 100% completed.</li> <li>PCC flooring for Stilt Floor 100% Completed.</li> <li>Columns up to First floor level 100% completed.</li> <li>First floor level slab Concrete Casting 100% Completed.</li> <li>Columns up to Second floor level 100% completed.</li> <li>Second floor level slab Concrete Casting 100% Completed.</li> <li>Columns up to Third floor level 100% completed.</li> <li>Columns up to Third floor level 100% completed.</li> <li>Columns up to Third floor level 100% completed.</li> <li>Columns up to Fourth floor level 100% completed.</li> <li>Columns up to Fourth floor level 100% completed.</li> <li>Columns up to Fourth floor level 100% completed.</li> <li>Columns up to Fifth floor level 100% completed.</li> <li>Columns up to Sixth floor level 100% completed.</li> <li>Shuttering &amp; Barbending works for First half of Seventh floor level slab 15% completed and balance work on progress.</li> <li>Block work in First floor level 80% completed.</li> <li>Stilt floor ceiling plastering 90% completed.</li> <li>First floor ceiling plastering 80% completed.</li> </ul> |
| BLOCK    | STATUS AS ON 30.11.2021                                                                                                                                                                                                                                                                                                                                                                                                                                                                                                                                                                                                                                                                                                                                                                                                                                                                                                                                                                                                                                                                                                                                                                                                                                                                                                                                                                                                                                                               |
| D1 BLOCK | <ul> <li>Piling work 100% completed.</li> <li>Earth work excavation for Pile Cap works 100% completed.</li> <li>Plain Cement Concrete (PCC) For Pile Cap work 100% completed.</li> <li>Pile Chipping Work 100% completed.</li> <li>Pile Cap casting 100% completed.</li> <li>Earthwork backfilling 100% completed.</li> <li>Stilt Floor Plain Cement Concrete (P.C.C) work 100% completed.</li> <li>Stilt Floor Columns Concrete work 100% Completed.</li> <li>First floor level slab Concrete Casting 100% completed.</li> <li>Columns up to Second floor level 100% completed.</li> <li>Second floor level Slab Concrete Casting 100% Completed.</li> </ul>                                                                                                                                                                                                                                                                                                                                                                                                                                                                                                                                                                                                                                                                                                                                                                                                                         |