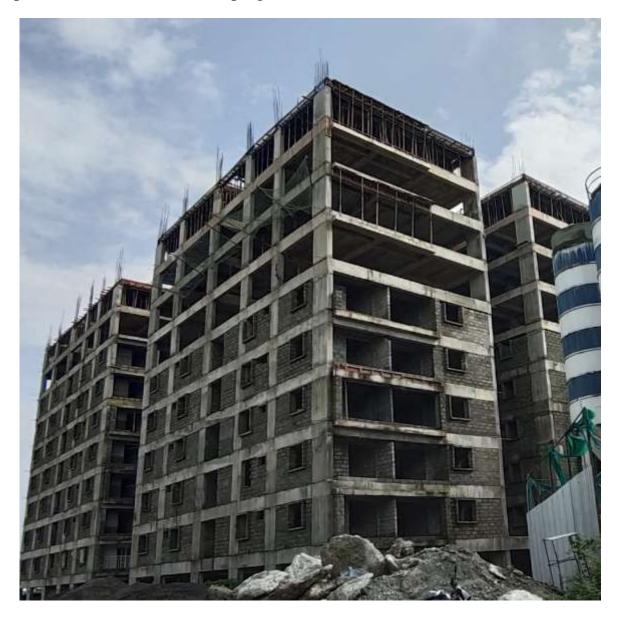

Fourth Floor level slab 75% completed and balance work on progress.





Progress Report No.36 (07.03.2017 - 30.11.2021)

Block B1: Columns upto Terrace Floor 80% completed. Shuttering and Barbending works for 1<sup>st</sup> Half of Terrace floor level slab 85% completed and balance work on progress.





Progress Report No.36 (07.03.2017 - 30.11.2021)

Block B2: Third Floor Level slab concrete casting 100% completed.





Progress Report No.36 (07.03.2017 - 30.11.2021)

Block C1: Shuttering & Barbending works in 2<sup>nd</sup> half of Tenth Floor level slab 40% completed and balance works on progress.





Progress Report No.36 (07.03.2017 - 30.11.2021)

Block C2: Shuttering & Barbending works for 1<sup>st</sup> half of Tenth floor level slab 50% completed and balance works on progress.





Progress Report No.36 (07.03.2017 - 30.11.2021)

Block C3: Shuttering & Barbending works for 1<sup>st</sup> half of Seventh floor level slab 15% completed and balance works on progress.





Progress Report No.36 (07.03.2017 - 30.11.2021)

Block D1: Shuttering & Barbending works for 1<sup>st</sup> half of Sixth Floor level slab 100% completed and ready for concrete.





Progress Report No.36 (07.03.2017 - 30.11.2021)

Block D2: Columns upto Terrace floor level 50% completed. Shuttering & Barbending works for 1<sup>st</sup> half of Terrace Floor level slab 10% completed and balance works on progress.





Progress Report No.36 (07.03.2017 - 30.11.2021)

Block D3: Eight Floor Level slab Concrete casting 100% completed.





Progress Report No.36 (07.03.2017 - 30.11.2021)

Community Hall