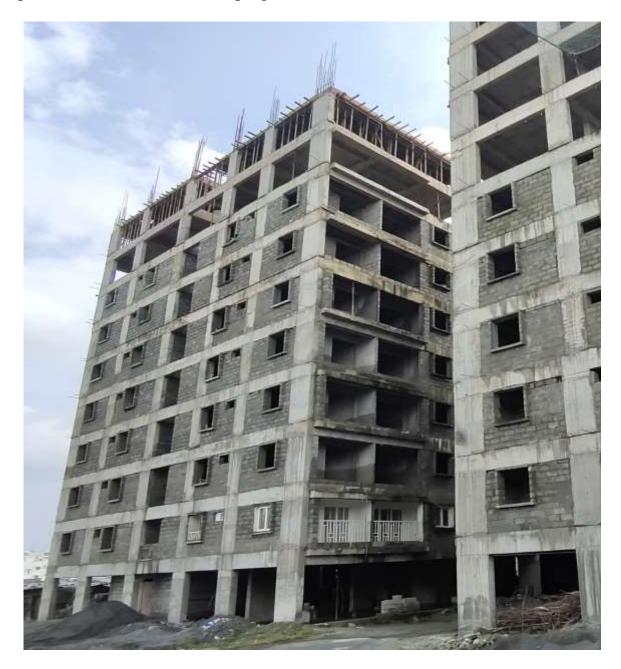

th Floor level slab 45% completed and balance work on progress.



Block A2: Third floor level slab Concrete casting 100% completed. Shuttering & barbending works in 1<sup>st</sup> half of Fourth Floor level slab 75% completed and balance work on progress.





Progress Report No.36 (07.03.2017 - 30.11.2021)

Block B1: Columns upto Terrace Floor 80% completed. Shuttering and Barbending works for 1<sup>st</sup> Half of Terrace floor level slab 85% completed and balance work on progress.





Progress Report No.36 (07.03.2017 - 30.11.2021)

Block B2: Third Floor Level slab concrete casting 100% completed.





Progress Report No.36 (07.03.2017 - 30.11.2021)

Block C1: Shuttering & Barbending works in 2<sup>nd</sup> half of Tenth Floor level slab 40% completed and balance works on progress.





Progress Report No.36 (07.03.2017 - 30.11.2021)

Block C2: Shuttering & Barbending works for 1<sup>st</sup> half of Tenth floor level slab 50% completed and balance works on progress.





Progress Report No.36 (07.03.2017 - 30.11.2021)

Block C3: Shuttering & Barbending works for 1<sup>st</sup> half of Seventh floor level slab 15% completed and balance works on progress.





Progress Report No.36 (07.03.2017 - 30.11.2021)

Block D1: Shuttering & Barbending works for 1<sup>st</sup> half of Sixth Floor level slab 100% completed and ready for concrete.





Progress Report No.36 (07.03.2017 - 30.11.2021)

Block D2: Columns upto Terrace floor level 50% completed. Shuttering & Barbending works for 1<sup>st</sup> half of Terrace Floor level slab 10% completed and balance works on progress.