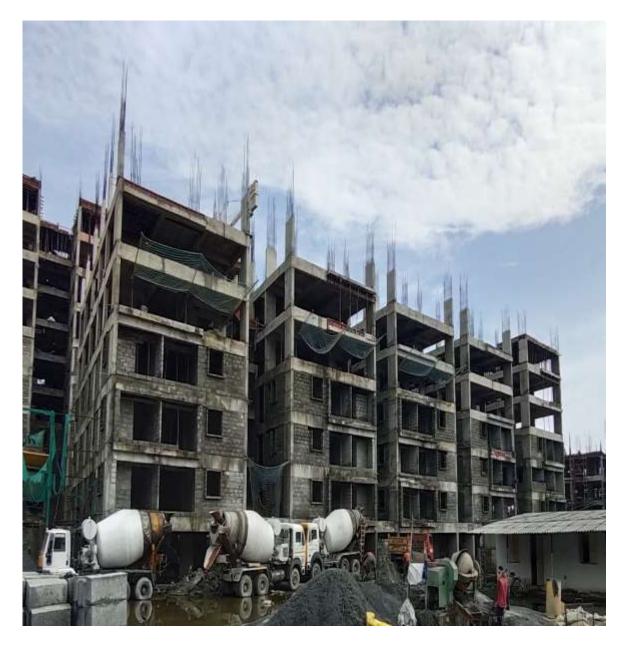

rbending works for 1<sup>st</sup> Half of Terrace floor level slab 85% completed and balance work on progress.





Progress Report No.36 (07.03.2017 - 30.11.2021)

Block B2: Third Floor Level slab concrete casting 100% completed.





Progress Report No.36 (07.03.2017 - 30.11.2021)

Block C1: Shuttering & Barbending works in 2<sup>nd</sup> half of Tenth Floor level slab 40% completed and balance works on progress.





Progress Report No.36 (07.03.2017 - 30.11.2021)

Block C2: Shuttering & Barbending works for 1<sup>st</sup> half of Tenth floor level slab 50% completed and balance works on progress.





Progress Report No.36 (07.03.2017 - 30.11.2021)

Block C3: Shuttering & Barbending works for 1<sup>st</sup> half of Seventh floor level slab 15% completed and balance works on progress.





Progress Report No.36 (07.03.2017 - 30.11.2021)

Block D1: Shuttering & Barbending works for 1<sup>st</sup> half of Sixth Floor level slab 100% completed and ready for concrete.





Progress Report No.36 (07.03.2017 - 30.11.2021)

Block D2: Columns upto Terrace floor level 50% completed. Shuttering & Barbending works for 1<sup>st</sup> half of Terrace Floor level slab 10% completed and balance works on progress.





Progress Report No.36 (07.03.2017 - 30.11.2021)

Block D3: Eight Floor Level slab Concrete casting 100% completed.





Progress Report No.36 (07.03.2017 - 30.11.2021)

Community Hall: Fourth Floor Level slab Concrete casting 100% completed.





Progress Report No.36 (07.03.2017 - 30.11.2021)

#### View of A1 & A2 Blocks



View of B1 & B2 Blocks





Progress Report No.