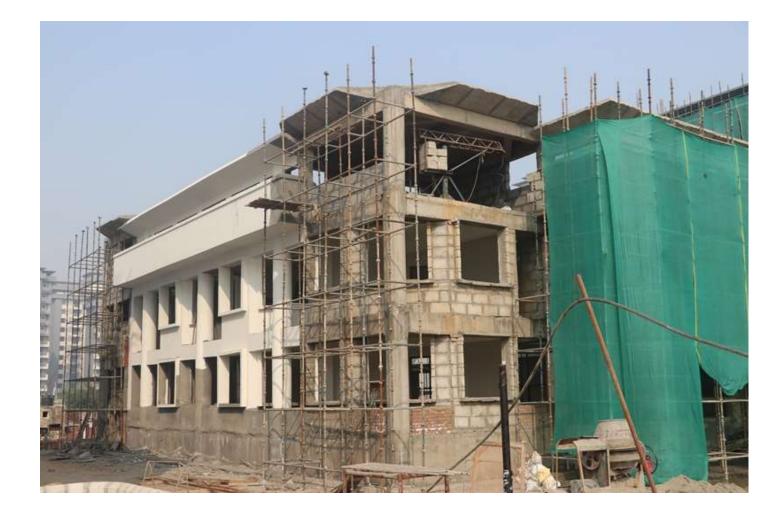

| PACKAGE-VI | STATUS AS ON 30/11/2021                 |
|------------|-----------------------------------------|
| SCHOOL     | BALANCE WORKS                           |
|            | • External plaster 50%.                 |
|            | Internal flooring.                      |
|            | Aluminum Door & Windows.                |
|            | Shaft louvers.                          |
|            | Toilets false ceiling.                  |
|            | Internal & External final painting      |
|            | • CP fittings.                          |
|            | • Meter Panel, Wiring & Switch sockets. |