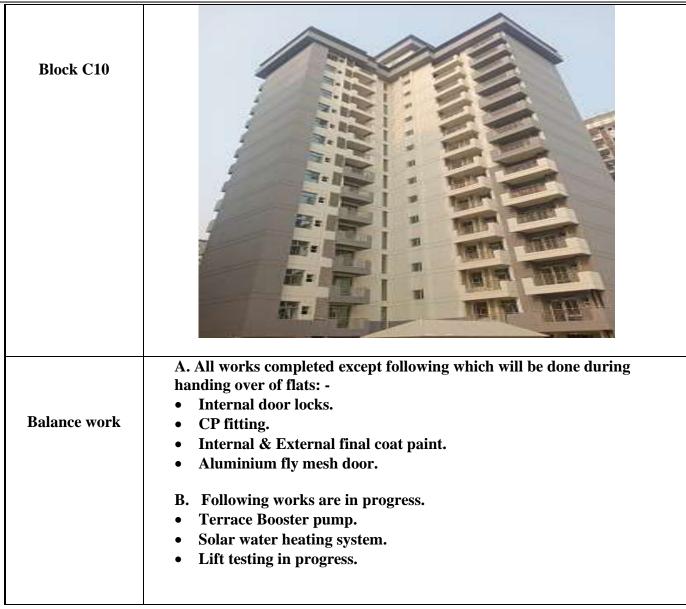

| Block C11    |                                                                                                                                                                                                                                                                                                                                                                                                            |
|--------------|------------------------------------------------------------------------------------------------------------------------------------------------------------------------------------------------------------------------------------------------------------------------------------------------------------------------------------------------------------------------------------------------------------|
| Balance work | <ul> <li>A. All works completed except following which will be done during handing over of flats: -</li> <li>Internal door locks.</li> <li>CP fitting.</li> <li>Internal &amp; External final coat paint.</li> <li>Aluminium fly mesh door.</li> <li>B. Following works are in progress.</li> <li>Terrace Booster pump.</li> <li>Solar water heating system.</li> <li>Lift testing in progress.</li> </ul> |