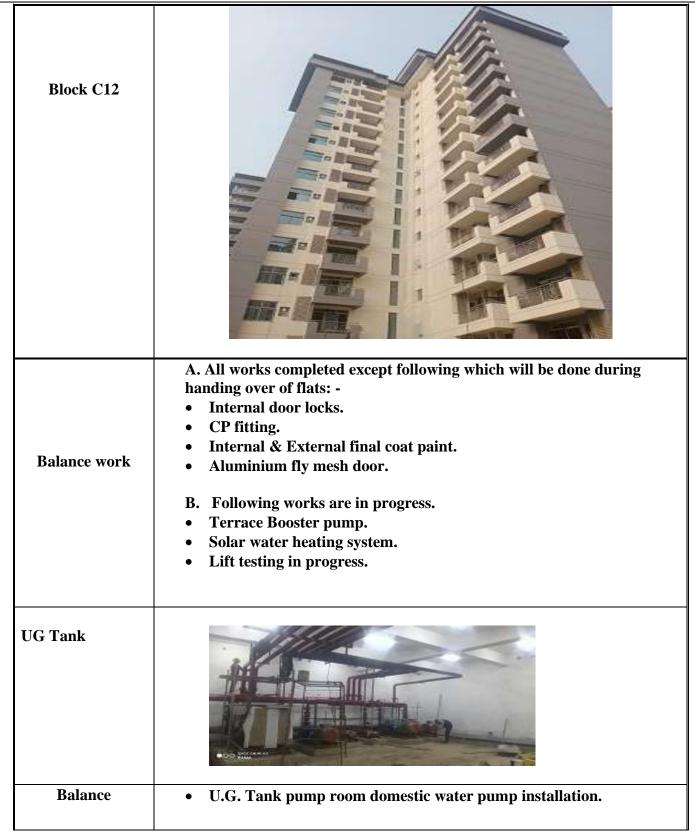

-------------------------------------------------------------------------------------------------------------------------------------------------------------------------------------------------------------------------------------------------------------------------------------------------------------------------------------------------------------------------------------------|
| Balance work | <ul> <li>A. All works completed except following which will be done during handing over of flats: -</li> <li>Internal door locks.</li> <li>CP fitting.</li> <li>Internal &amp; External final coat paint.</li> <li>Aluminium fly mesh door.</li> <li>B. Following works are in progress.</li> <li>Terrace Booster pump.</li> <li>Solar water heating system.</li> <li>Lift testing in progress.</li> </ul> |

















| PACKAGE-IV | STATUS AS ON 30/11/2021                                                                       |
|------------|-----------------------------------------------------------------------------------------------|
| BLOCK B-04 | All works completed except following<br>which will be done during handing over<br>of flats: - |
|            | • Fixing of Fly mesh shutters.                                                                |
|            | Internal door locks.                                                                          |
|            | • Internal & External final painting.                                                         |
|            | • CP fittings.                                                                                |







| PA