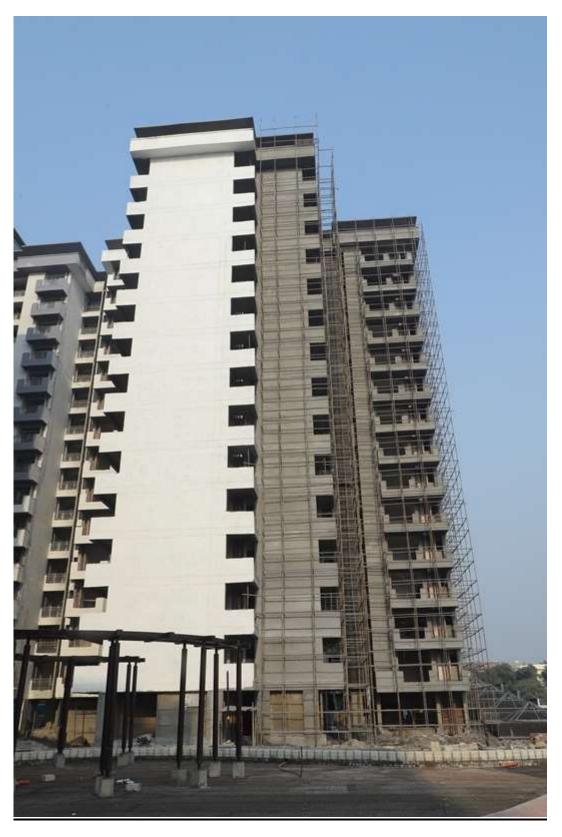

| <b>Current Month</b>          | • False ceiling tiles fixing work completed from 12 <sup>th</sup> to 14 <sup>th</sup> floor.                                                                                                                                                                                                                                                                                                                                                                                                                                                                                                                                                                                                                                                                                                                                                                                                                                                                                                                                                                                                                                                                                                                                                                                                                                                                                                                                                                                                                                                                                                                                                                                                                                                                                                                                                                                                                                                                                                                                                                                                                              |
|-------------------------------|---------------------------------------------------------------------------------------------------------------------------------------------------------------------------------------------------------------------------------------------------------------------------------------------------------------------------------------------------------------------------------------------------------------------------------------------------------------------------------------------------------------------------------------------------------------------------------------------------------------------------------------------------------------------------------------------------------------------------------------------------------------------------------------------------------------------------------------------------------------------------------------------------------------------------------------------------------------------------------------------------------------------------------------------------------------------------------------------------------------------------------------------------------------------------------------------------------------------------------------------------------------------------------------------------------------------------------------------------------------------------------------------------------------------------------------------------------------------------------------------------------------------------------------------------------------------------------------------------------------------------------------------------------------------------------------------------------------------------------------------------------------------------------------------------------------------------------------------------------------------------------------------------------------------------------------------------------------------------------------------------------------------------------------------------------------------------------------------------------------------------|
| Activity                      | • Chinaware fixing work competed from 9 <sup>th</sup> floor to 14 <sup>th</sup> floor.                                                                                                                                                                                                                                                                                                                                                                                                                                                                                                                                                                                                                                                                                                                                                                                                                                                                                                                                                                                                                                                                                                                                                                                                                                                                                                                                                                                                                                                                                                                                                                                                                                                                                                                                                                                                                                                                                                                                                                                                                                    |
|                               | Stilt floor guard room fix glass fixing work completed.                                                                                                                                                                                                                                                                                                                                                                                                                                                                                                                                                                                                                                                                                                                                                                                                                                                                                                                                                                                                                                                                                                                                                                                                                                                                                                                                                                                                                                                                                                                                                                                                                                                                                                                                                                                                                                                                                                                                                                                                                                                                   |
|                               | • Stilt columns skirting work in progress.                                                                                                                                                                                                                                                                                                                                                                                                                                                                                                                                                                                                                                                                                                                                                                                                                                                                                                                                                                                                                                                                                                                                                                                                                                                                                                                                                                                                                                                                                                                                                                                                                                                                                                                                                                                                                                                                                                                                                                                                                                                                                |
|                               | • Lift testing work is in progress.                                                                                                                                                                                                                                                                                                                                                                                                                                                                                                                                                                                                                                                                                                                                                                                                                                                                                                                                                                                                                                                                                                                                                                                                                                                                                                                                                                                                                                                                                                                                                                                                                                                                                                                                                                                                                                                                                                                                                                                                                                                                                       |
|                               | • Terrace fire pump fixing in progress.                                                                                                                                                                                                                                                                                                                                                                                                                                                                                                                                                                                                                                                                                                                                                                                                                                                                                                                                                                                                                                                                                                                                                                                                                                                                                                                                                                                                                                                                                                                                                                                                                                                                                                                                                                                                                                                                                                                                                                                                                                                                                   |
|                               | Fire shaft glass fixing completed.                                                                                                                                                                                                                                                                                                                                                                                                                                                                                                                                                                                                                                                                                                                                                                                                                                                                                                                                                                                                                                                                                                                                                                                                                                                                                                                                                                                                                                                                                                                                                                                                                                                                                                                                                                                                                                                                                                                                                                                                                                                                                        |
| Up to Last Month              | Balance Mumty & Machine Room external painting work completed.                                                                                                                                                                                                                                                                                                                                                                                                                                                                                                                                                                                                                                                                                                                                                                                                                                                                                                                                                                                                                                                                                                                                                                                                                                                                                                                                                                                                                                                                                                                                                                                                                                                                                                                                                                                                                                                                                                                                                                                                                                                            |
| Block D04                     | • Kitchen sink fixing work in 56 flats completed.                                                                                                                                                                                                                                                                                                                                                                                                                                                                                                                                                                                                                                                                                                                                                                                                                                                                                                                                                                                                                                                                                                                                                                                                                                                                                                                                                                                                                                                                                                                                                                                                                                                                                                                                                                                                                                                                                                                                                                                                                                                                         |
|                               | Balcony drain grating fixing work completed.                                                                                                                                                                                                                                                                                                                                                                                                                                                                                                                                                                                                                                                                                                                                                                                                                                                                                                                                                                                                                                                                                                                                                                                                                                                                                                                                                                                                                                                                                                                                                                                                                                                                                                                                                                                                                                                                                                                                                                                                                                                                              |
| <b>Current Month</b>          | Toilets false ceiling work completed.                                                                                                                                                                                                                                                                                                                                                                                                                                                                                                                                                                                                                                                                                                                                                                                                                                                                                                                                                                                                                                                                                                                                                                                                                                                                                                                                                                                                                                                                                                                                                                                                                                                                                                                                                                                                                                                                                                                                                                                                                                                                                     |
| Activity                      | • Chinaware fixing work completed up to 11 <sup>th</sup> floor.                                                                                                                                                                                                                                                                                                                                                                                                                                                                                                                                                                                                                                                                                                                                                                                                                                                                                                                                                                                                                                                                                                                                                                                                                                                                                                                                                                                                                                                                                                                                                                                                                                                                                                                                                                                                                                                                                                                                                                                                                                                           |
|                               | • Stilt floor guard room fix glass fixing work completed.                                                                                                                                                                                                                                                                                                                                                                                                                                                                                                                                                                                                                                                                                                                                                                                                                                                                                                                                                                                                                                                                                                                                                                                                                                                                                                                                                                                                                                                                                                                                                                                                                                                                                                                                                                                                                                                                                                                                                                                                                                                                 |
|                               | Fire shaft glass fixing completed.                                                                                                                                                                                                                                                                                                                                                                                                                                                                                                                                                                                                                                                                                                                                                                                                                                                                                                                                                                                                                                                                                                                                                                                                                                                                                                                                                                                                                                                                                                                                                                                                                                                                                                                                                                                                                                                                                                                                                                                                                                                                                        |
| Up to Last Month              | • External painting works 90% completed.                                                                                                                                                                                                                                                                                                                                                                                                                                                                                                                                                                                                                                                                                                                                                                                                                                                                                                                                                                                                                                                                                                                                                                                                                                                                                                                                                                                                                                                                                                                                                                                                                                                                                                                                                                                                                                                                                                                                                                                                                                                                                  |
| Block D05                     | • Kitchen sink fixing work in 56 flats completed.                                                                                                                                                                                                                                                                                                                                                                                                                                                                                                                                                                                                                                                                                                                                                                                                                                                                                                                                                                                                                                                                                                                                                                                                                                                                                                                                                                                                                                                                                                                                                                                                                                                                                                                                                                                                                                                                                                                                                                                                                                                                         |
|                               | Basement floor tiling in corridor completed.                                                                                                                                                                                                                                                                                                                                                                                                                                                                                                                                                                                                                                                                                                                                                                                                                                                                                                                                                                                                                                                                                                                                                                                                                                                                                                                                                                                                                                                                                                                                                                                                                                                                                                                                                                                                                                                                                                                                                                                                                                                                              |
|                               | Mumty & machine Room external painting work completed.                                                                                                                                                                                                                                                                                                                                                                                                                                                                                                                                                                                                                                                                                                                                                                                                                                                                                                                                                                                                                                                                                                                                                                                                                                                                                                                                                                                                                                                                                                                                                                                                                                                                                                                                                                                                                                                                                                                                                                                                                                                                    |
|                               | Over head water tank tiling work completed.                                                                                                                                                                                                                                                                                                                                                                                                                                                                                                                                                                                                                                                                                                                                                                                                                                                                                                                                                                                                                                                                                                                                                                                                                                                                                                                                                                                                                                                                                                                                                                                                                                                                                                                                                                                                                                                                                                                                                                                                                                                                               |
| Current Month                 | • Terrace Brick coba waterproofing work completed.                                                                                                                                                                                                                                                                                                                                                                                                                                                                                                                                                                                                                                                                                                                                                                                                                                                                                                                                                                                                                                                                                                                                                                                                                                                                                                                                                                                                                                                                                                                                                                                                                                                                                                                                                                                                                                                                                                                                                                                                                                                                        |
| Activity                      | Balcony drain grating work completed.                                                                                                                                                                                                                                                                                                                                                                                                                                                                                                                                                                                                                                                                                                                                                                                                                                                                                                                                                                                                                                                                                                                                                                                                                                                                                                                                                                                                                                                                                                                                                                                                                                                                                                                                                                                                                                                                                                                                                                                                                                                                                     |
|                               | • Stilt floor granite flooring work completed.                                                                                                                                                                                                                                                                                                                                                                                                                                                                                                                                                                                                                                                                                                                                                                                                                                                                                                                                                                                                                                                                                                                                                                                                                                                                                                                                                                                                                                                                                                                                                                                                                                                                                                                                                                                                                                                                                                                                                                                                                                                                            |
|                               | • Stilt floor Guard room fix glass fixing work completed.                                                                                                                                                                                                                                                                                                                                                                                                                                                                                                                                                                                                                                                                                                                                                                                                                                                                                                                                                                                                                                                                                                                                                                                                                                                                                                                                                                                                                                                                                                                                                                                                                                                                                                                                                                                                                                                                                                                                                                                                                                                                 |
|                               | • Fire shaft glass fixing completed.                                                                                                                                                                                                                                                                                                                                                                                                                                                                                                                                                                                                                                                                                                                                                                                                                                                                                                                                                                                                                                                                                                                                                                                                                                                                                                                                                                                                                                                                                                                                                                                                                                                                                                                                                                                                                                                                                                                                                                                                                                                                                      |
| TI. A. T. A. M. A.            |                                                                                                                                                                                                                                                                                                                                                                                                                                                                                                                                                                                                                                                                                                                                                                                                                                                                                                                                                                                                                                                                                                                                                                                                                                                                                                                                                                                                                                                                                                                                                                                                                                                                                                                                                                                                                                                                                                                                                                                                                                                                                                                           |
| Up to Last Month<br>Block D06 | Over head water tank wall casted.                                                                                                                                                                                                                                                                                                                                                                                                                                                                                                                                                                                                                                                                                                                                                                                                                                                                                                                                                                                                                                                                                                                                                                                                                                                                                                                                                                                                                                                                                                                                                                                                                                                                                                                                                                                                                                                                                                                                                                                                                                                                                         |
| DIOCK DUO                     | Machine Room shuttering work is in progress.  The shade of the sh |
|                               | • Terrace projection slab 35% casted. (Total 60%).                                                                                                                                                                                                                                                                                                                                                                                                                                                                                                                                                                                                                                                                                                                                                                                                                                                                                                                                                                                                                                                                                                                                                                                                                                                                                                                                                                                                                                                                                                                                                                                                                                                                                                                                                                                                                                                                                                                                                                                                                                                                        |
|                               | Basement Brick work completed.  Noticed Classic accordance and the description of the second se |
|                               | • Vertical CI piping work completed from 7 <sup>th</sup> to 12 <sup>th</sup> floor.                                                                                                                                                                                                                                                                                                                                                                                                                                                                                                                                                                                                                                                                                                                                                                                                                                                                                                                                                                                                                                                                                                                                                                                                                                                                                                                                                                                                                                                                                                                                                                                                                                                                                                                                                                                                                                                                                                                                                                                                                                       |
|                               | • Cpvc piping work completed from 12 <sup>th</sup> to 13 <sup>th</sup> floor.                                                                                                                                                                                                                                                                                                                                                                                                                                                                                                                                                                                                                                                                                                                                                                                                                                                                                                                                                                                                                                                                                                                                                                                                                                                                                                                                                                                                                                                                                                                                                                                                                                                                                                                                                                                                                                                                                                                                                                                                                                             |
|                               | • Wings-3 & 4 external plaster work 30% completed.                                                                                                                                                                                                                                                                                                                                                                                                                                                                                                                                                                                                                                                                                                                                                                                                                                                                                                                                                                                                                                                                                                                                                                                                                                                                                                                                                                                                                                                                                                                                                                                                                                                                                                                                                                                                                                                                                                                                                                                                                                                                        |
|                               | • Internal wall putty work completed up to 6 <sup>th</sup> floor.                                                                                                                                                                                                                                                                                                                                                                                                                                                                                                                                                                                                                                                                                                                                                                                                                                                                                                                                                                                                                                                                                                                                                                                                                                                                                                                                                                                                                                                                                                                                                                                                                                                                                                                                                                                                                                                                                                                                                                                                                                                         |
|                               |                                                                                                                                                                                                                                                                                                                                                                                                                                                                                                                                                                                                                                                                                                                                                                                                                                                                                                                                                                                                                                                                                                                                                                                                                                                                                                                                                                                                                                                                                                                                                                                                                                                                                                                                                                                                                                                                                                                                                                                                                                                                                                                           |