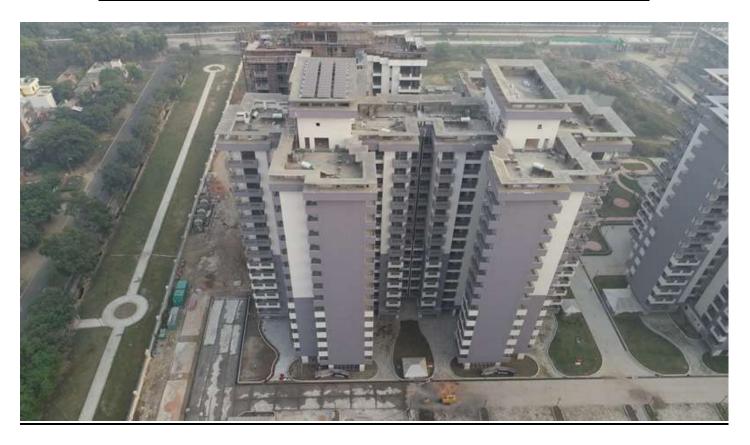

#### 31st -OCT-2021

| PACKAGE-II           | STATUS AS ON 31/10/2021                                                                               |
|----------------------|-------------------------------------------------------------------------------------------------------|
| Up to Last Month     | Kitchen sink fixing work in 50 flats completed. (Total 56)                                            |
| Block D01            | • False ceiling tile fixing work in toilets completed from 6 <sup>th</sup> to 14 <sup>th</sup> floor. |
|                      | Vertical expansion joint sheet fixing work completed.                                                 |
|                      | Balcony drain grating fixing work completed.                                                          |
|                      | • 2 <sup>nd</sup> coat External painting work in open to sky shaft area completed.                    |
|                      | • Internal fire alarm work is in progress.                                                            |
|                      | Common area light fixing work is in progress.                                                         |
|                      | CCTV camera fixing in progress in stilt floor.                                                        |
| Current Month        | Kitchen area false ceiling work completed.                                                            |
| Activity             | • Vertical expansion joint sheet painting work completed.                                             |
|                      | Columns skirting at stilt floor completed.                                                            |
|                      | Lift testing work in progress.                                                                        |
|                      | Common area light fixing work is in progress.                                                         |
|                      | CCTV camera fixing completed in stilt floor.                                                          |
|                      | Toilets exhaust fans fixing completed.                                                                |
|                      | Fire shaft glass fixing completed.                                                                    |
|                      | • Internal fire shaft fittings fixing work completed up to 4 <sup>th</sup> floor.                     |
|                      | Terrace fire pump fixing in progress.                                                                 |
| Up to Last Month     | Kitchen sink fixing work in 56 flats completed.                                                       |
| Block D02            | • False ceiling tiles fixing work completed up to 11 <sup>th</sup> floor.                             |
|                      | Vertical expansion joint aluminum sheet fixing work completed.                                        |
|                      | Balcony drain grating fixing work completed.                                                          |
| <b>Current Month</b> | • False ceiling tiles fixing work completed from 12 <sup>th</sup> to 14 <sup>th</sup> floor.          |
| Activity             | Kitchen area false ceiling work completed.                                                            |
|                      | • 2 <sup>nd</sup> coat Painting in open to sky area is completed.                                     |
|                      | Stilt columns skirting work in progress.                                                              |
|                      | Stilt floor guard room fix glass fixing work completed.                                               |
|                      | Toilets exhaust fans fixing completed.                                                                |
|                      | Lift testing work is in progress.                                                                     |
|                      | Fire shaft glass fixing completed.                                                                    |
|                      | Terrace fire pump fixing in progress.                                                                 |
|                      | • Internal fire shaft fittings fixing work completed up to 4th floor.                                 |
| Up to Last Month     | Kitchen sink fixing work in 56 flats completed.                                                       |
| Block D03            | • False ceiling tiles fixing work completed up to 11 <sup>th</sup> floor.                             |
|                      | Vertical expansion joint aluminum sheet fixing work completed.                                        |
|                      | Balcony drain grating fixing work completed.                                                          |
|                      | • Chinaware fixing work competed from 8 <sup>th</sup> floor to 10 <sup>th</sup> floor.                |