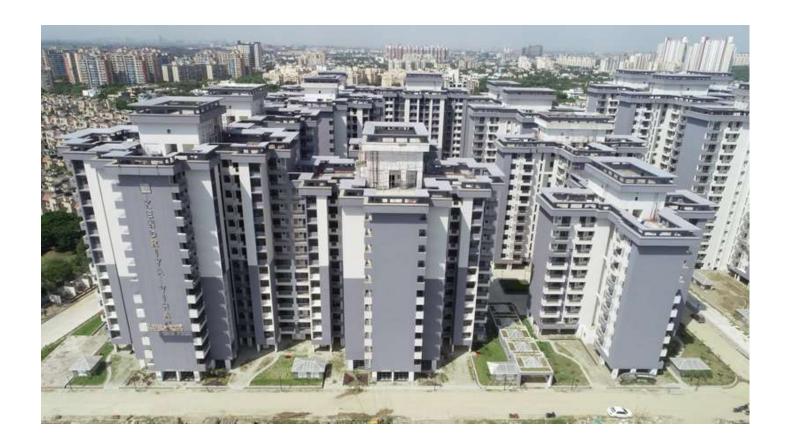

/li> <li>Vertical expansion joint Aluminum sheet fixing work between blocks C-14 &amp; C-15 and B-02 &amp; B-03 completed.</li> <li>Vertical expansion joint Aluminum sheet fixing work between blocks B-01 &amp; B-02 is in progress.</li> <li>IGL trench waterproofing plaster work is in progress.</li> </ul> |





#### **Current Activity**

- Ramp-1 & 2 fire fighting work is completed.
- External Road Drain plaster work 5% completed. (Total 95%).
- Horticulture work is in progress.
- Drain SFRC covers fixing work 40% completed.
- Water body granite cladding work is in progress.
- IGL trench waterproofing plaster work is in progress near block C-14.
- Basement firefighting ITV valves fixing work is in progress.

## PHOTOGRAPHS OF PACKAGE-V on 30th SEPT -2021

#### **BIRD EYE VIEW OF PROJECT**







#### **CENTER PARK VIEW.**







## CENTRAL PARK TOP VIEW WATER BODY GRANITE CLADDING WORK IS IN PROGRESS.







#### HORTICULTURE WORK IS IN PROGRESS FRONT OF BLOCK B-02 & B-03.







| PACKAGE-VI              | STATUS AS ON 30/09/2021                                                                                 |
|-------------------------|---------------------------------------------------------------------------------------------------------|
| Up to Last Month        | 12 12 12 12 13 13 13 13 13 13 13 13 13 13 13 13 13                                                      |
| Boundary Wall &         | Gate no-1 Wall & floor tiling work in Guard Room completed.                                             |
| Gates                   | Main gate no-1 ACP & HPL cladding work com