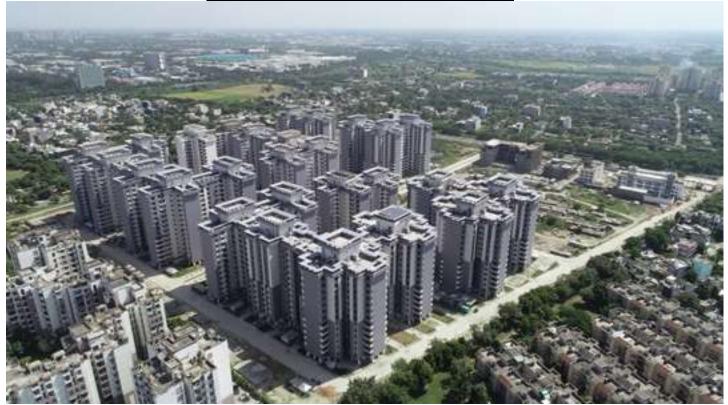

li> </ul> |
|                         | basement ine righting main fine conficction work in progress.                     |





#### Current Month Activity

- Ramp No-3- 100% slab casting work completed.
- Ramp No-3- brick work and plaster work in progress.
- Darin covering work in progress.
- Water Body stone fixing work in progress.
- Green area development work in progress.
- Green Area Kerb stone fixing work completed.
- Parking area Kerb stone fixing work completed.
- Basket ball & Tennis court work in progress.
- IGL Drain water proofing plaster work in progress.
- Basement Fire Fighting main line connection work in progress.
- Basement painting work in progress.
- Basement light fixing work in progress.

## PHOTOGRAPHS OF PACKAGE-IV on 30th SEP 2021

**BIRD EYE VIEW OF PROJECT** 







## **CENTRAL PARK DEVELOPMENT IS IN PROGRESS.**







## GREEN AREA DEVELOPMENT WORK IN PROGRESS.







## **BLOCK NUMBERING WORK COMPLETED.**







## **ROAD GREEN AREA WORK IN PROGRESS.**







| PACKAGE-V                     | STATUS AS ON 30/09/2021