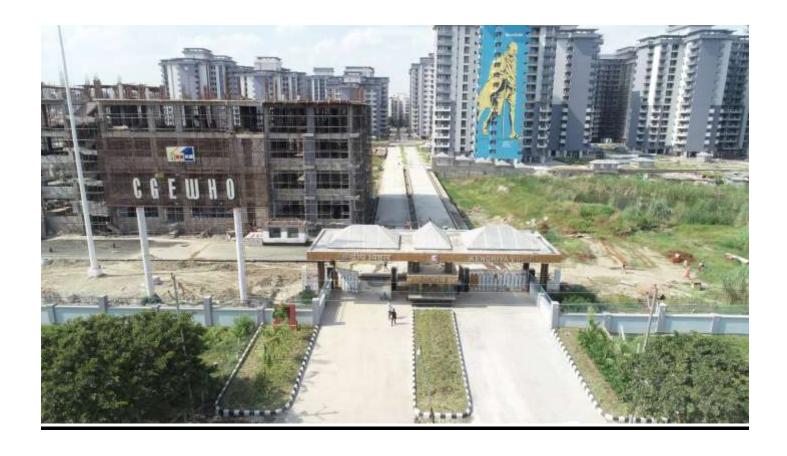

|
|                           | • Kerb stone fixing work front of shopping completed.                                                                                                                                               |

## PHOTOGRAPHS OF PACKAGE-VI on 30<sup>th</sup> SEPT – 2021

## **OVERALL VIEW OF PACKAGE VI FROM GATE NO -02**







#### SHOPPING AREA FRONT PLANTERS' GRANITE CLADDING IN PROGRESS.

#### EXTERNAL PAINTING 80% COMPLETED.







# BALANCE COUMNITY 3<sup>RD</sup> FLOOR ROOF SLAB CASTED. TERRACE PROJECTION SHUTTERING WORK IS IN PROGRESS. APP WATER PROOFING WORK FRONT OF COMMUNITY IS IN PROGRESS.







## GATE NO -2SS GATE CLADDING & FIXING WORK COMPLETED.







## **QUALITY CONTROL**

# <u>DURING CONSTRUCTION FOLLOWING QUALITY CONTROL TESTS</u> <u>CONDUCTED AT SITE:</u>

| S.<br>No. | Materials                                                       | Source From                                                  | Test Date      | Tests done          | Result                                                      |
|-----------|-----------------------------------------------------------------|--------------------------------------------------------------|----------------|---------------------|-------------------------------------------------------------|
| 1         | Coarse Sand                                                     | Bajpur                                                       |                | Each truck          | Sieve Analys