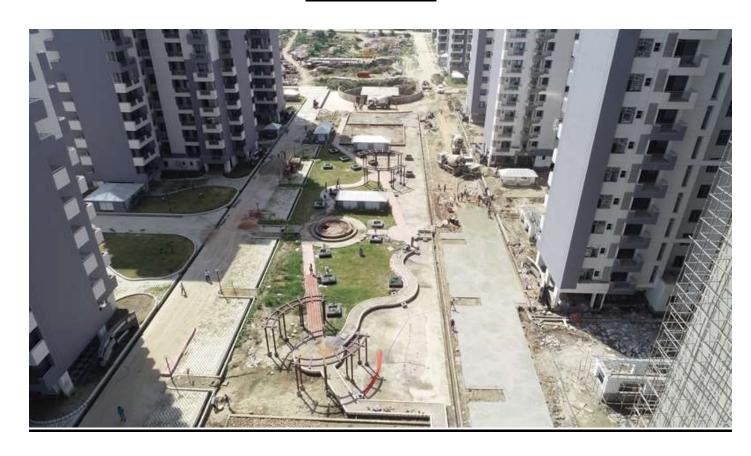

.</li> <li>Balance Road VDF completed front of block D-02.</li> <li>Soil filling work in Road area is in progress near boundary wall.</li> <li>Basket ball &amp; Tennis court soil compaction work is in progress.</li> <li>Front portion of blocks D-02, D-3, D-04 &amp; D-05 development work is in progress.</li> <li>Soil dressing, preparation work and Plantation work in progress.</li> <li>Pergola 3nos errection &amp; painting work completed. (Total 100%</li> </ul>             |  |





## PHOTOGRAPHS OF PACKAGE-II on 30th SEPT -2021

DEVELOPMENT WORK IS IN PROGRESS FRONT OF BLOCK D-04 & D05.







#### EXTERNAL PLASTER WORK OF BLOCK D-06 IS IN PROGRESS.







#### **CENTER PARK DEVELOPMENT WORK IN PROGRESS**







# GREEN AREA DEVELOPMENT WORK FRONT OF BLOCKS D-02, D-3 D-04 IS IN PROGRESS.







|                               | CGEWHO – GREATER NOIDA PROJECT                                                                                                                                                                                                                                                                                                                                                                                                                                                                                                                                                                                                                                                      |
|-------------------------------|-----------------------------------------------------------------