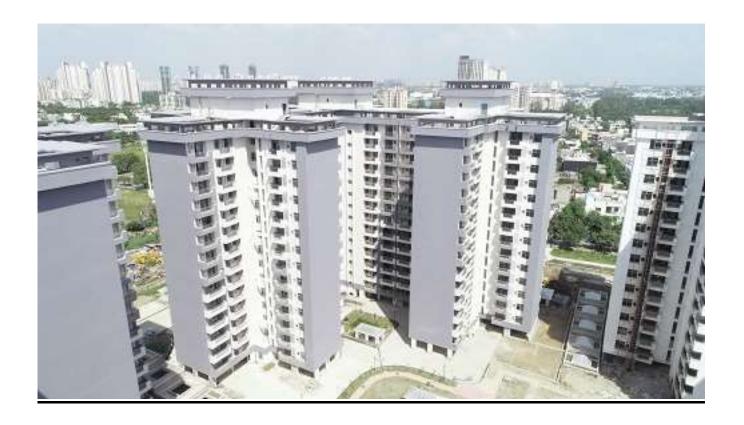

| <ul> <li>Basement firefighting fire hydrant, Sprinkler and curtain line work is on progress.</li> <li>Chequered tile Kerb stone work in progress.</li> <li>Drain brick work in progress.</li> <li>IGL brick work in progress.</li> <li>Planter &amp; Drain brick wall Granite fixing work in progress.</li> <li>HDPE pipe work garden hydrant work in progress.</li> <li>External firefighting line laying work in progress.</li> <li>Basement fire fighting work in progress.</li> <li>Road VDF 140 RMT.</li> </ul>                                                                                                                                                   |





## PHOTOGRAPHS OF PACKAGE-III on 30 -SEP -2021

#### **BIRD EYE VIEW OF PROJECT**







## BLOCK C05, C6 & C-7 EXTERNAL PAINTING IN PROGRESS.







#### BLOCK C11, C12&C-01 EXTERNAL PAINTING IN PROGRESS.







#### **BLOCK C08,09&10 EXTERNAL PAINTING WORK IN PROGRESS.**







#### LANDSCAPING WORK IS ON PROGRESS







| PACKAGE-IV                     | STATUS AS ON 30/09/2021                                                                                         |
|--------------------------------|-----------------------------------------------------------------------------------------------------------------|
| Up to Last Month               | Second Lift testing work in progress.                                                                           |
| Block A01                      | <ul> <li>Common area shaft paint work completed.</li> </ul>                                                     |
|