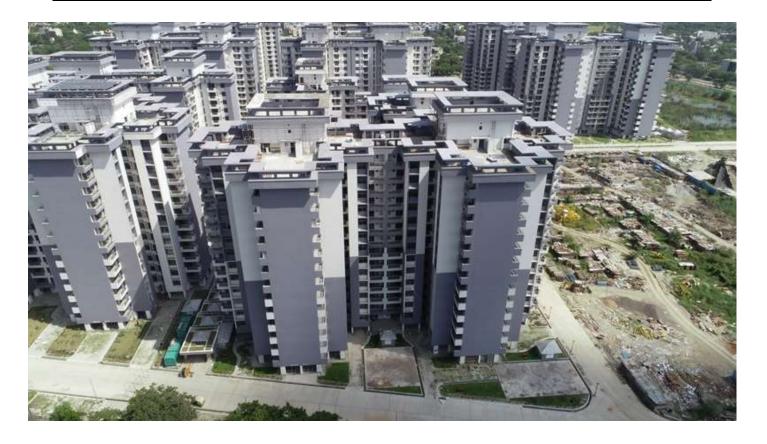

een blocks B-01 &amp; B-02 is in progress.</li> <li>IGL trench waterproofing plaster work is in progress.</li> </ul> |





#### **Current Activity**

- Ramp-1 & 2 fire fighting work is completed.
- External Road Drain plaster work 5% completed. (Total 95%).
- Horticulture work is in progress.
- Drain SFRC covers fixing work 40% completed.
- Water body granite cladding work is in progress.
- IGL trench waterproofing plaster work is in progress near block C-14.
- Basement firefighting ITV valves fixing work is in progress.

## PHOTOGRAPHS OF PACKAGE-V on 30th SEPT -2021

#### **BIRD EYE VIEW OF PROJECT**







#### **CENTER PARK VIEW.**







## CENTRAL PARK TOP VIEW WATER BODY GRANITE CLADDING WORK IS IN PROGRESS.







#### HORTICULTURE WORK IS IN PROGRESS FRONT OF BLOCK B-02 & B-03.







| PACKAGE-VI              | STATUS AS ON 30/09/2021                                                                                 |
|-------------------------|---------------------------------------------------------------------------------------------------------|
| Up to Last Month        | 12 12 12 12 13 13 13 13 13 13 13 13 13 13 13 13 13                                                      |
| Boundary Wall &         | Gate no-1 Wall & floor tiling work in Guard Room completed.                                             |
| Gates                   | Main gate no-1 ACP & HPL cladding work completed.                                                       |
|                         | Main Gate no-1 ACP & HPL cladding work is in progress.