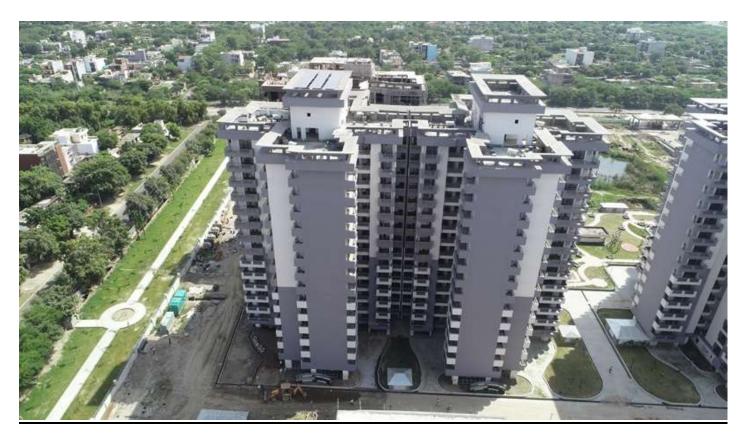

ion work in progress.</li> <li>Pergola 3nos errection &amp; painting work completed. (Total 100% completed).</li> </ul> |  |
|                                | <ul> <li>Pergola 1 no erection work completed.</li> <li>Balance Road VDF completed front of block D-02.</li> <li>Soil filling work in Road area is in progress near boundary wall.</li> <li>Basket ball &amp; Tennis court soil compaction work is in progress.</li> <li>Front portion of blocks D-02, D-3, D-04 &amp; D-05 development work is in progress.</li> <li>Soil dressing, preparation work and Plantation work in progress.</li> <li>Pergola 3nos errection &amp; painting work completed. (Total 100%</li> </ul>             |  |





## PHOTOGRAPHS OF PACKAGE-II on 30th SEPT -2021

DEVELOPMENT WORK IS IN PROGRESS FRONT OF BLOCK D-04 & D05.







#### EXTERNAL PLASTER WORK OF BLOCK D-06 IS IN PROGRESS.







#### **CENTER PARK DEVELOPMENT WORK IN PROGRESS**







# GREEN AREA DEVELOPMENT WORK FRONT OF BLOCKS D-02, D-3 D-04 IS IN PROGRESS.







|                               | CGEWHO – GREATER NOIDA PROJECT