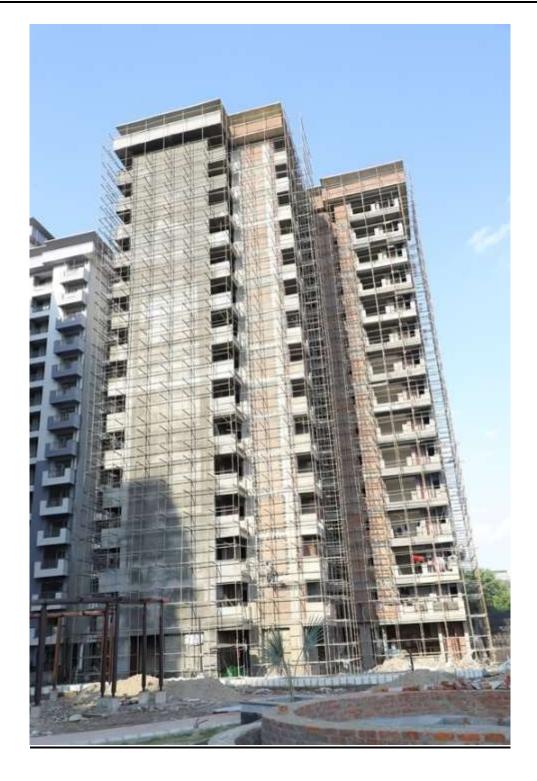

ting work completed. (Total 100% completed).</li> </ul> |  |
|                                | <ul> <li>Pergola 1 no erection work completed.</li> <li>Balance Road VDF completed front of block D-02.</li> <li>Soil filling work in Road area is in progress near boundary wall.</li> <li>Basket ball &amp; Tennis court soil compaction work is in progress.</li> <li>Front portion of blocks D-02, D-3, D-04 &amp; D-05 development work is in progress.</li> <li>Soil dressing, preparation work and Plantation work in progress.</li> <li>Pergola 3nos errection &amp; painting work completed. (Total 100%</li> </ul>             |  |





## PHOTOGRAPHS OF PACKAGE-II on 30th SEPT -2021

DEVELOPMENT WORK IS IN PROGRESS FRONT OF BLOCK D-04 & D05.







#### EXTERNAL PLASTER WORK OF BLOCK D-06 IS IN PROGRESS.







#### **CENTER PARK DEVELOPMENT WORK IN PROGRESS**







# GREEN AREA DEVELOPMENT WORK FRONT OF BLOCKS D-02, D-3 D-04 IS IN PROGRESS.







|                               | CGEWHO – GREATER NOIDA PROJECT