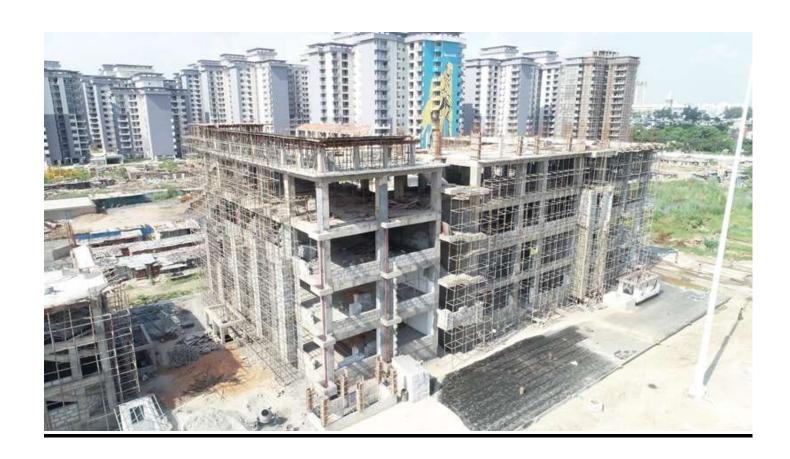

opping is completed.                                                                                                                                                      |
|                           | • Kerb stone fixing work front of shopping completed.                                                                                                                                               |

## PHOTOGRAPHS OF PACKAGE-VI on 30<sup>th</sup> SEPT – 2021

## **OVERALL VIEW OF PACKAGE VI FROM GATE NO -02**







#### SHOPPING AREA FRONT PLANTERS' GRANITE CLADDING IN PROGRESS.

#### EXTERNAL PAINTING 80% COMPLETED.







# BALANCE COUMNITY 3<sup>RD</sup> FLOOR ROOF SLAB CASTED. TERRACE PROJECTION SHUTTERING WORK IS IN PROGRESS. APP WATER PROOFING WORK FRONT OF COMMUNITY IS IN PROGRESS.







## GATE NO -2SS GATE CLADDING & FIXING WORK COMPLETED.







## **QUALITY CONTROL**

# <u>DURING CONSTRUCTION FOLLOWING QUALITY CONTROL TESTS</u> <u>CONDUCTED AT SITE:</u>

| S.<br>No. | Materials                                                       | Source From                                                  | Test Date      | Tests done          | Result                                                      |
|-----------|-----------------------------------------------------------------|--------------------------------------------------------------|----------------|---------------------|-------------------------------------------------------------|
| 1         | Coarse Sand                                                     | Bajpur