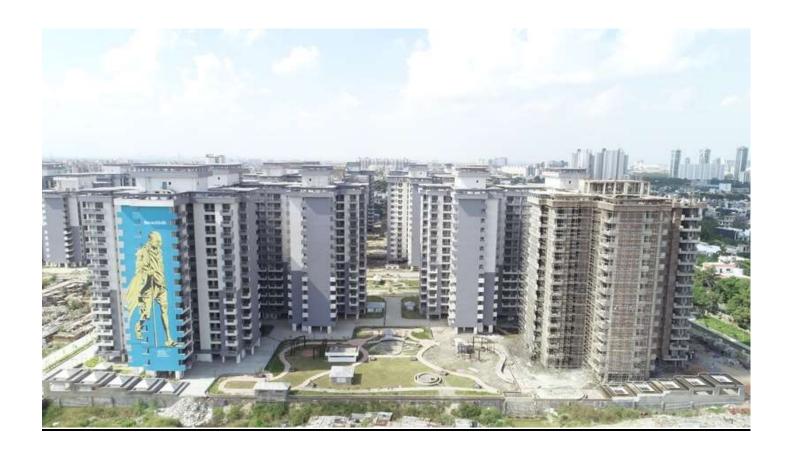

|
|                                | <ul> <li>Pergola 1 no erection work completed.</li> <li>Balance Road VDF completed front of block D-02.</li> <li>Soil filling work in Road area is in progress near boundary wall.</li> <li>Basket ball &amp; Tennis court soil compaction work is in progress.</li> <li>Front portion of blocks D-02, D-3, D-04 &amp; D-05 development work is in progress.</li> <li>Soil dressing, preparation work and Plantation work in progress.</li> <li>Pergola 3nos errection &amp; painting work completed. (Total 100%</li> </ul>             |  |





## PHOTOGRAPHS OF PACKAGE-II on 30th SEPT -2021

DEVELOPMENT WORK IS IN PROGRESS FRONT OF BLOCK D-04 & D05.







#### EXTERNAL PLASTER WORK OF BLOCK D-06 IS IN PROGRESS.







#### **CENTER PARK DEVELOPMENT WORK IN PROGRESS**







# GREEN AREA DEVELOPMENT WORK FRONT OF BLOCKS D-02, D-3 D-04 IS IN PROGRESS.







|                               | CGEWHO – GREATER NOIDA PROJECT                                                                                                                                                                                                                                                                                                                                                                                                                                                                                                                                                                                                                                                      |
|-------------