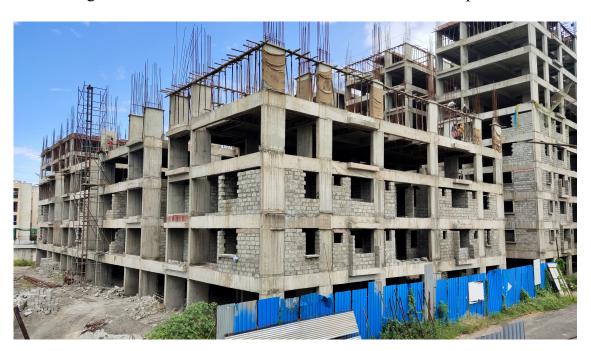

|          | <ul> <li>Fifth floor level slab concrete casting 100% completed.</li> <li>Columns up to Sixth floor level 100% completed</li> <li>Sixth floor level slab concrete casting 100% completed.</li> <li>Barbending works for columns upto Seventh floor 50% and balance works on progress.</li> <li>Stilt floor ceiling plastering 80% completed.</li> <li>Block work in First floor level 80% completed.</li> <li>Block work in Second floor level 80% completed.</li> <li>Block work in Third Floor Level 75% completed.</li> </ul>                                                                                                                                                                                                                                                                                                                                                                                                                                                                                                                                                                                                                                                                                                                                                       |  |  |  |
|----------|----------------------------------------------------------------------------------------------------------------------------------------------------------------------------------------------------------------------------------------------------------------------------------------------------------------------------------------------------------------------------------------------------------------------------------------------------------------------------------------------------------------------------------------------------------------------------------------------------------------------------------------------------------------------------------------------------------------------------------------------------------------------------------------------------------------------------------------------------------------------------------------------------------------------------------------------------------------------------------------------------------------------------------------------------------------------------------------------------------------------------------------------------------------------------------------------------------------------------------------------------------------------------------------|--|--|--|
| BLOCK    | STATUS AS ON 31.07.2021                                                                                                                                                                                                                                                                                                                                                                                                                                                                                                                                                                                                                                                                                                                                                                                                                                                                                                                                                                                                                                                                                                                                                                                                                                                                |  |  |  |
| D1 BLOCK | <ul> <li>Piling work 100% completed.</li> <li>Earth work excavation for Pile Cap works 100% completed.</li> <li>Plain Cement Concrete (PCC) For Pile Cap work 100% completed.</li> <li>Pile Chipping Work 100% completed.</li> <li>Pile Cap casting 100% completed.</li> <li>Earthwork backfilling 100% completed.</li> <li>Stilt Floor Plain Cement Concrete (P.C.C) work 100% completed.</li> <li>Stilt Floor Columns Concrete work 100% Completed.</li> <li>First floor level slab Concrete Casting 100% Completed.</li> <li>Columns up to Second floor level 100% completed.</li> <li>Second floor level Slab Concrete Casting 100% Completed.</li> <li>Columns up to Third floor level 100% completed.</li> <li>Third floor level Slab Concrete Casting 100% Completed.</li> <li>Columns up to Fourth floor level 100% completed.</li> <li>Fourth floor level Slab Concrete Casting 100% Completed.</li> <li>Columns up to Fifth floor level 50% completed.</li> <li>Shuttering &amp; Barbending works for First half of Fifth floor level slab 10% completed and balance work on progress.</li> <li>Block work in First floor level 70% completed and balance work on progress.</li> <li>Block work in Second floor level 70% completed and balance work on progress.</li> </ul> |  |  |  |
| BLOCK    | STATUS AS ON 31.07.2021                                                                                                                                                                                                                                                                                                                                                                                                                                                                                                                                                                                                                                                                                                                                                                                                                                                                                                                                                                                                                                                                                                                                                                                                                                                                |  |  |  |
| D2 BLOCK | <ul> <li>Piling work 100% completed.</li> <li>Pile cap casting 100% completed.</li> <li>Columns up to First floor level 100% completed.</li> <li>First floor level slab Concrete Casting 100% Completed</li> <li>Columns up to Second floor level 100% completed.</li> <li>Second floor level slab Concrete Casting 100% Completed</li> <li>Columns up to Third floor level 100% completed.</li> <li>Third floor level slab Concrete Casting 100% Completed.</li> </ul>                                                                                                                                                                                                                                                                                                                                                                                                                                                                                                                                                                                                                                                                                                                                                                                                                |  |  |  |