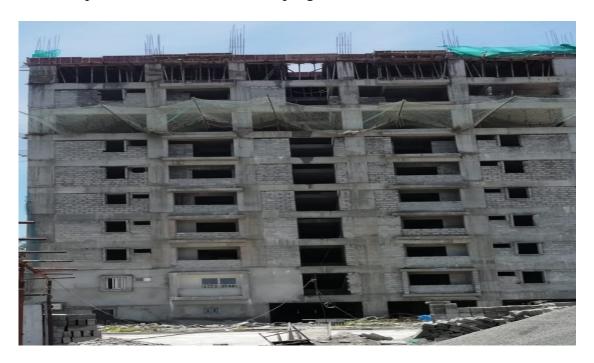

|            | Columns up to First floor level 100% completed.                                                                  |  |  |  |  |  |
|------------|------------------------------------------------------------------------------------------------------------------|--|--|--|--|--|
|            | • First floor level slab Concrete Casting 100% Completed.                                                        |  |  |  |  |  |
|            | • Columns up to Second floor level 100% completed.                                                               |  |  |  |  |  |
|            | Second floor level slab Concrete Casting 100% Completed.                                                         |  |  |  |  |  |
|            | Columns up to Third floor level 100% completed.                                                                  |  |  |  |  |  |
|            | Third floor level slab Concrete Casting 100% Completed.                                                          |  |  |  |  |  |
|            | Barbending fabrication works for Columns up to Fourth Floor level or                                             |  |  |  |  |  |
|            | progress.                                                                                                        |  |  |  |  |  |
|            | <ul> <li>Block work in First floor 50% completed.</li> </ul>                                                     |  |  |  |  |  |
|            |                                                                                                                  |  |  |  |  |  |
| BLOCK      | STATUS AS ON 31.07.2021                                                                                          |  |  |  |  |  |
|            | Piling work 100% completed.                                                                                      |  |  |  |  |  |
|            | Pile cap casting 100% completed.                                                                                 |  |  |  |  |  |
|            | • Columns up to First floor level 100% completed.                                                                |  |  |  |  |  |
|            | • First floor level slab Concrete Casting 100% Completed.                                                        |  |  |  |  |  |
|            | Columns up to Second floor level 100% completed.                                                                 |  |  |  |  |  |
|            | Second floor level slab Concrete Casting 100% Completed                                                          |  |  |  |  |  |
|            | Columns up to Third floor level 100% completed.                                                                  |  |  |  |  |  |
|            | Third floor level slab Concrete Casting 100% Completed.                                                          |  |  |  |  |  |
|            | <ul> <li>Columns up to Fourth floor level 100% completed.</li> </ul>                                             |  |  |  |  |  |
|            | <ul> <li>Fourth floor level slab Concrete Casting 100% Completed.</li> </ul>                                     |  |  |  |  |  |
|            | Columns up to Fifth floor level 100% completed.                                                                  |  |  |  |  |  |
|            |                                                                                                                  |  |  |  |  |  |
|            | • Fifth floor level slab Concrete Casting 100% Completed.                                                        |  |  |  |  |  |
|            | Columns up to Sixth floor level 100% completed.  Sixth floor level teld. Compared Continue 100% Computed to 1.   |  |  |  |  |  |
|            | • Sixth floor level slab Concrete Casting 100% Completed.                                                        |  |  |  |  |  |
| C1 DI OCIZ | Columns up to Seventh floor level 100% completed.  Seventh floor level alsh Congrets Costing 100% Completed.     |  |  |  |  |  |
| C1 BLOCK   | • Seventh floor level slab Concrete Casting 100% Completed.                                                      |  |  |  |  |  |
|            | Columns up to Eighth floor level 100% completed.  Fight floor level slab Connected Continue 100% Completed.      |  |  |  |  |  |
|            | • Eight floor level slab Concrete Casting 100% Completed.                                                        |  |  |  |  |  |
|            | • Columns upto Ninth floor level 100% completed.                                                                 |  |  |  |  |  |
|            | Ninth floor level slab First Half Concrete Casting 100% Completed.  Sign of the Concrete Casting 100% Completed. |  |  |  |  |  |
|            | • Shuttering works for Second half of Ninth floor level slab 25% completed                                       |  |  |  |  |  |
|            | and balance work on progress.                                                                                    |  |  |  |  |  |
|            | Block work in First Floor Level 95% completed.                                                                   |  |  |  |  |  |
|            | Block work in Second Floor Level 95% completed.                                                                  |  |  |  |  |  |
|            | Block work in Third Floor Level 95% completed.                                                                   |  |  |  |  |  |
|            | Block work in Fourth Floor Level 95% completed.                                                                  |  |  |  |  |  |
|            | • Block work in Fifth Floor Level 90% completed.                                                                 |  |  |  |  |  |
|            | • Block work in Sixth Floor Level 85% completed.                                                                 |  |  |  |  |  |
|            | • Stilt ceiling plastering 85% completed.                                                                        |  |  |  |  |  |
|            | <ul> <li>First Floor ceiling plastering 90% completed.</li> </ul>                                                |  |  |  |  |  |
|            | <ul> <li>Second Floor ceiling plastering 70% completed.</li> </ul>                                               |  |  |  |  |  |
|            | • Third Floor ceiling plastering 70% completed.                                                                  |  |  |  |  |  |
|            | • Fourth Floor ceiling plastering 70% completed.                                                                 |  |  |  |  |  |
|            | • First Floor Wall plastering 80% completed.                                                                     |  |  |  |  |  |
|            | • Second Floor Wall plastering 80% completed.                                                                    |  |  |  |  |  |
|            | Model Flat Finishing Works completed.                                                                            |  |  |  |  |  |