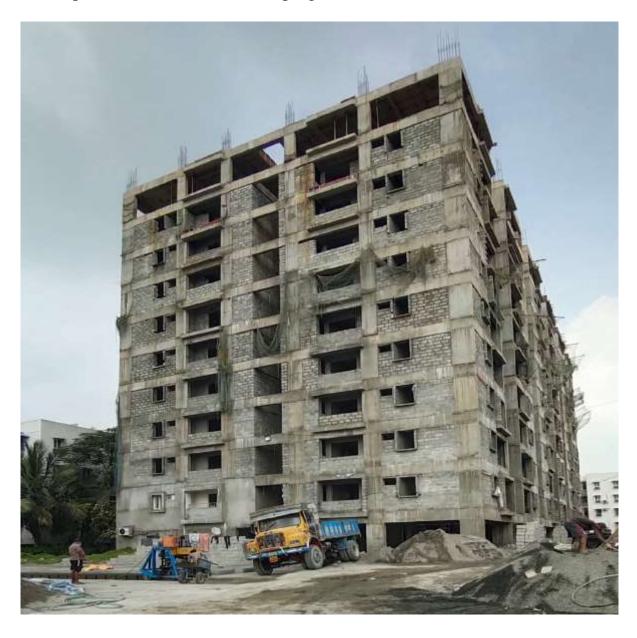

|            | <ul> <li>Columns up to Eighth floor level 100% completed.</li> </ul>                                                           |  |  |  |  |
|------------|--------------------------------------------------------------------------------------------------------------------------------|--|--|--|--|
|            | Eighth floor level slab Concrete Casting 100% Completed.                                                                       |  |  |  |  |
|            | Columns upto Ninth floor level 100% completed.                                                                                 |  |  |  |  |
|            | Ninth floor level slab Concrete Casting 100% Completed.                                                                        |  |  |  |  |
|            | • Columns upto Tenth floor level 100% completed.                                                                               |  |  |  |  |
|            | <ul> <li>Tenth floor level slab Concrete Casting 100% Completed.</li> </ul>                                                    |  |  |  |  |
|            | Columns upto Terrace floor level 100% completed.                                                                               |  |  |  |  |
|            | • Shuttering & Barbending works for First half of Terrace floor level slab 50%                                                 |  |  |  |  |
|            | completed and balance work on progress.                                                                                        |  |  |  |  |
|            | Block work in First Floor Level 95% completed.                                                                                 |  |  |  |  |
|            | Block work in Second Floor Level 95% completed.                                                                                |  |  |  |  |
|            | Block work in Third Floor Level 95% completed.                                                                                 |  |  |  |  |
|            | Block work in Fourth Floor Level 95% completed.                                                                                |  |  |  |  |
|            | Block work in Fifth Floor Level 95% completed.                                                                                 |  |  |  |  |
|            | Block work in Sixth Floor Level 85% completed.                                                                                 |  |  |  |  |
|            | <ul> <li>Block work in Seventh Floor Level 85% completed.</li> </ul>                                                           |  |  |  |  |
|            | <ul> <li>Block work in Seventil Proof Level 33% completed.</li> <li>Block work in Eighth Floor Level 10% completed.</li> </ul> |  |  |  |  |
|            | 0.00                                                                                                                           |  |  |  |  |
|            |                                                                                                                                |  |  |  |  |
|            | • First Floor ceiling plastering 95% completed.                                                                                |  |  |  |  |
|            | Second Floor ceiling plastering 95% completed.  This I Floor is a second floor ceiling plastering 95% completed.               |  |  |  |  |
|            | Third Floor ceiling plastering 95% completed.  Fig. 1. Floor ceiling plastering 95% completed.                                 |  |  |  |  |
|            | • Fourth Floor ceiling plastering 90% completed.                                                                               |  |  |  |  |
|            | • Fifth Floor ceiling plastering 85% completed.                                                                                |  |  |  |  |
|            | • First Floor Wall plastering 95% completed.                                                                                   |  |  |  |  |
|            | • Second Floor Wall plastering 95% completed.                                                                                  |  |  |  |  |
|            | <ul> <li>Third Floor Wall plastering 80% completed.</li> </ul>                                                                 |  |  |  |  |
|            | • Fourth Floor Wall plastering 80% completed.                                                                                  |  |  |  |  |
|            | • Fifth Floor Wall plastering 75% completed.                                                                                   |  |  |  |  |
|            | Model Flat Finishing Works completed.                                                                                          |  |  |  |  |
| BLOCK      | STATUS AS ON 31.01.2022                                                                                                        |  |  |  |  |
|            | a Diling words 1000/ completed                                                                                                 |  |  |  |  |
|            | • Piling work 100% completed.                                                                                                  |  |  |  |  |
|            | Pile cap casting 100% completed.  Calcumpating to First floor level 100% completed.                                            |  |  |  |  |
|            | Columns up to First floor level 100% completed.  First floor level 100% completed.                                             |  |  |  |  |
|            | • First floor level slab Concrete Casting 100% Completed.                                                                      |  |  |  |  |
|            | Columns up to Second Floor level 100% Completed.                                                                               |  |  |  |  |
| C2 BLOCK   | Second floor level slab Concrete Casting 100% Completed.  Second floor level slab Concrete Casting 100% Completed.             |  |  |  |  |
| 02 220 011 | Columns up to Third Floor level 100% Completed.                                                                                |  |  |  |  |
|            | Third floor level slab Concrete Casting 100% Completed.                                                                        |  |  |  |  |
|            | Columns up to Fourth Floor level 100% Completed.                                                                               |  |  |  |  |
|            | Fourth floor level slab Concrete Casting 100% Completed.                                                                       |  |  |  |  |
|            | Columns up to Fifth Floor level 100% Completed.                                                                                |  |  |  |  |
|            | • Fifth floor level slab Concrete Casting 100% Completed.                                                                      |  |  |  |  |
|            | Columns up to Sixth Floor level 100% Completed.                                                                                |  |  |  |  |
|            | Sixth floor level slab Concrete Casting 100% Completed.                                                                        |  |  |  |  |
|            | Columns up to Seventh Floor level 100% Completed.                                                                              |  |  |  |  |

|            | <ul> <li>Seventh floor level slab concrete casting 100% completed.</li> </ul>  |  |  |  |  |
|------------|--------------------------------------------------------------------------------|--|--|--|--|
|            | <ul> <li>Columns up to Eight Floor level 100% Completed.</li> </ul>            |  |  |  |  |
|            | <ul> <li>Eight floor level slab concrete casting 100% completed.</li> </ul>    |  |  |  |  |
|            | <ul> <li>Columns up to Ninth Floor level 100% completed.</li> </ul>            |  |  |  |  |
|            | <ul> <li>Ninth floor level slab concrete casting 100% completed.</li> </ul>    |  |  |  |  |
|            | <ul> <li>Columns up to Tenth Floor level 100% completed.</li> </ul>            |  |  |  |  |
|            | • Tenth floor level slab First half concrete casting 100% completed.           |  |  |  |  |
|            | Shuttering & Barbending works for Second half of Tenth floor level             |  |  |  |  |
|            | 50% completed and balance works on progress.                                   |  |  |  |  |
|            | • Columns up to Terrace Floor level 20% completed.                             |  |  |  |  |
|            | Block work in First Floor Level 90% completed                                  |  |  |  |  |
|            | Block work in Second Floor Level 90% completed.                                |  |  |  |  |
|            | Block work in Third Floor Level 90% completed.                                 |  |  |  |  |
|            | • Block work in Fourth Floor Level 90% completed.                              |  |  |  |  |
|            | <ul> <li>Block work in Fifth Floor Level 85% completed.</li> </ul>             |  |  |  |  |
|            | • Block work in Sixth Floor Level 40% completed.                               |  |  |  |  |
|            | • Stilt floor ceiling plastering 90% completed.                                |  |  |  |  |
|            | • First floor ceiling plastering 10% completed.                                |  |  |  |  |
|            | • Second floor ceiling plastering 10% completed.                               |  |  |  |  |
| BLOCK      | STATUS AS ON 31.01.2022                                                        |  |  |  |  |
|            | Piling work 100% completed.                                                    |  |  |  |  |
|            | <ul> <li>Pile cap casting 100% completed.</li> </ul>                           |  |  |  |  |
|            | <ul> <li>Columns up to Stilt floor level 100% completed.</li> </ul>            |  |  |  |  |
|            | PCC flooring for Stilt Floor 100% Completed.                                   |  |  |  |  |
|            | <ul> <li>Columns up to First floor level 100% completed.</li> </ul>            |  |  |  |  |
|            | • First floor level slab Concrete Casting 100% Completed.                      |  |  |  |  |
|            | Columns up to Second floor level 100% completed.                               |  |  |  |  |
|            | Second floor level slab Concrete Casting 100% Completed.                       |  |  |  |  |
|            | Columns up to Third floor level 100% completed.                                |  |  |  |  |
|            | • Third floor level slab concrete casting 100% completed.                      |  |  |  |  |
|            | • Columns up to Fourth floor level 100% completed.                             |  |  |  |  |
| C2 DI OCIV | • Fourth floor level Slab Concrete Casting 100% completed.                     |  |  |  |  |
| C3 BLOCK   | • Columns up to Fifth floor level 100% completed.                              |  |  |  |  |
|            | • Fifth floor level slab concrete casting 100% completed.                      |  |  |  |  |
|            | Columns up to Sixth floor level 100% completed                                 |  |  |  |  |
|            | • Sixth floor level slab concrete casting 100% completed.                      |  |  |  |  |
|            | • Columns up to Seventh floor level 100% completed.                            |  |  |  |  |
|            | • Shuttering & Barbending works for First half of Seventh floor level slab 50% |  |  |  |  |
|            | completed and balance work on progress.                                        |  |  |  |  |
|            | Block work in First floor level 85% completed.                                 |  |  |  |  |
|            | Block work in Second floor level 80% completed.                                |  |  |  |  |
|            | Block work in Third Floor Level 80% completed.                                 |  |  |  |  |
|            | Block work in Fourth Floor Level 20% completed.                                |  |  |  |  |
|            | • Stilt floor ceiling plastering 90% completed.                                |  |  |  |  |
|            | • First floor ceiling plastering 80% completed.                                |  |  |  |  |