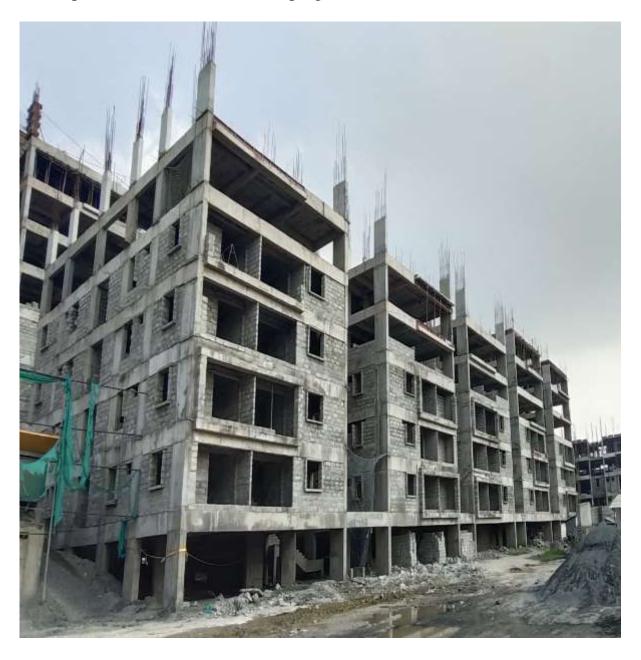

|          | Second Floor ceiling plastering 90% completed.                               |  |  |  |  |
|----------|------------------------------------------------------------------------------|--|--|--|--|
|          | <ul> <li>Third Floor ceiling plastering 90% completed.</li> </ul>            |  |  |  |  |
|          | • Fourth Floor ceiling plastering 80% completed.                             |  |  |  |  |
|          | • Fifth Floor ceiling plastering 40% completed.                              |  |  |  |  |
|          | • First Floor Wall plastering 75% completed.                                 |  |  |  |  |
|          | Second Floor Wall plastering 75% completed.                                  |  |  |  |  |
|          | Third Floor Wall plastering 75% completed.                                   |  |  |  |  |
|          | <ul> <li>Fourth Floor Wall plastering 75% completed.</li> </ul>              |  |  |  |  |
|          | <ul> <li>Fifth Floor Wall plastering 15% completed.</li> </ul>               |  |  |  |  |
|          | <ul> <li>Model Flat Finishing works Completed.</li> </ul>                    |  |  |  |  |
| BLOCK    | STATUS AS ON 31.01.2022                                                      |  |  |  |  |
|          |                                                                              |  |  |  |  |
|          | Piling work 100% completed.                                                  |  |  |  |  |
|          | <ul> <li>Earth work excavation for Pile Cap works 100% completed.</li> </ul> |  |  |  |  |
|          | PCC for pile cap 100% completed.                                             |  |  |  |  |
|          | Pile Cap Casting 100% completed                                              |  |  |  |  |
|          | <ul> <li>Columns up to First floor level 100% completed.</li> </ul>          |  |  |  |  |
| B2 BLOCK | First floor level slab Concrete Casting 100% Completed.                      |  |  |  |  |
| DZ DLUCK | <ul> <li>Columns up to Second floor level 100% completed.</li> </ul>         |  |  |  |  |
|          | Second floor level slab Concrete Casting 100% Completed.                     |  |  |  |  |
|          | Columns up to Third floor level 100% completed.                              |  |  |  |  |
|          | Third floor level slab Concrete Casting 100% Completed.                      |  |  |  |  |
|          | Barbending fabrication works for Columns up to Fourth Floor level on         |  |  |  |  |
|          | progress.                                                                    |  |  |  |  |
|          | Block work in First floor 50% completed.                                     |  |  |  |  |
| BLOCK    | STATUS AS ON 31.01.2022                                                      |  |  |  |  |
|          |                                                                              |  |  |  |  |
|          | Piling work 100% completed.                                                  |  |  |  |  |
|          | Pile cap casting 100% completed.                                             |  |  |  |  |
|          | Columns up to First floor level 100% completed.                              |  |  |  |  |
|          | <ul> <li>First floor level slab Concrete Casting 100% Completed.</li> </ul>  |  |  |  |  |
| C1 BLOCK | <ul> <li>Columns up to Second floor level 100% completed.</li> </ul>         |  |  |  |  |
| CIBLOCK  | Second floor level slab Concrete Casting 100% Completed                      |  |  |  |  |
|          | <ul> <li>Columns up to Third floor level 100% completed.</li> </ul>          |  |  |  |  |
|          | <ul> <li>Third floor level slab Concrete Casting 100% Completed.</li> </ul>  |  |  |  |  |
|          | <ul> <li>Columns up to Fourth floor level 100% completed.</li> </ul>         |  |  |  |  |
|          | <ul> <li>Fourth floor level slab Concrete Casting 100% Completed.</li> </ul> |  |  |  |  |
|          | Columns up to Fifth floor level 100% completed.                              |  |  |  |  |
|          | Fifth floor level slab Concrete Casting 100% Completed.                      |  |  |  |  |
|          | Columns up to Sixth floor level 100% completed.                              |  |  |  |  |
|          | Sixth floor level slab Concrete Casting 100% Completed.                      |  |  |  |  |
|          | Columns up to Seventh floor level 100% completed.                            |  |  |  |  |
|          | Seventh floor level slab Concrete Casting 100% Completed.                    |  |  |  |  |

|            | <ul> <li>Columns up to Eighth floor level 100% completed.</li> </ul>                                                           |  |  |  |  |
|------------|--------------------------------------------------------------------------------------------------------------------------------|--|--|--|--|
|            | Eighth floor level slab Concrete Casting 100% Completed.                                                                       |  |  |  |  |
|            | Columns upto Ninth floor level 100% completed.                                                                                 |  |  |  |  |
|            | Ninth floor level slab Concrete Casting 100% Completed.                                                                        |  |  |  |  |
|            | • Columns upto Tenth floor level 100% completed.                                                                               |  |  |  |  |
|            | <ul> <li>Tenth floor level slab Concrete Casting 100% Completed.</li> </ul>                                                    |  |  |  |  |
|            | Columns upto Terrace floor level 100% completed.                                                                               |  |  |  |  |
|            | • Shuttering & Barbending works for First half of Terrace floor level slab 50%                                                 |  |  |  |  |
|            | completed and balance work on progress.                                                                                        |  |  |  |  |
|            | Block work in First Floor Level 95% completed.                                                                                 |  |  |  |  |
|            | Block work in Second Floor Level 95% completed.                                                                                |  |  |  |  |
|            | Block work in Third Floor Level 95% completed.                                                                                 |  |  |  |  |
|            | Block work in Fourth Floor Level 95% completed.                                                                                |  |  |  |  |
|            | Block work in Fifth Floor Level 95% completed.                                                                                 |  |  |  |  |
|            | Block work in Sixth Floor Level 85% completed.                                                                                 |  |  |  |  |
|            | <ul> <li>Block work in Seventh Floor Level 85% completed.</li> </ul>                                                           |  |  |  |  |
|            | <ul> <li>Block work in Seventil Proof Level 33% completed.</li> <li>Block work in Eighth Floor Level 10% completed.</li> </ul> |  |  |  |  |
|            | 0.00                                                                                                                           |  |  |  |  |
|            |                                                                                                                                |  |  |  |  |
|            | • First Floor ceiling plastering 95% completed.                                                                                |  |  |  |  |
|            | Second Floor ceiling plastering 95% completed.  This I Floor is a second floor ceiling plastering 95% completed.               |  |  |  |  |
|            | Third Floor ceiling plastering 95% completed.  Fig. 1. Floor ceiling plastering 95% completed.                                 |  |  |  |  |
|            | • Fourth Floor ceiling plastering 90% completed.                                                                               |  |  |  |  |
|            | • Fifth Floor ceiling plastering 85% completed.                                                                                |  |  |  |  |
|            | • First Floor Wall plastering 95% completed.                                                                                   |  |  |  |  |
|            | • Second Floor Wall plastering 95% completed.                                                                                  |  |  |  |  |
|            | <ul> <li>Third Floor Wall plastering 80% completed.</li> </ul>                                                                 |  |  |  |  |
|            | • Fourth Floor Wall plastering 80% completed.                                                                                  |  |  |  |  |
|            | • Fifth Floor Wall plastering 75% completed.                                                                                   |  |  |  |  |
|            | Model Flat Finishing Works completed.                                                                                          |  |  |  |  |
| BLOCK      | STATUS AS ON 31.01.2022                                                                                                        |  |  |  |  |
|            | a Diling words 1000/ completed                                                                                                 |  |  |  |  |
|            | • Piling work 100% completed.                                                                                                  |  |  |  |  |
|            | Pile cap casting 100% completed.  Calcumpating to First floor level 100% completed.                                            |  |  |  |  |
|            | Columns up to First floor level 100% completed.  First floor level 100% completed.                                             |  |  |  |  |
|            | • First floor level slab Concrete Casting 100% Completed.                                                                      |  |  |  |  |
|            | Columns up to Second Floor level 100% Completed.                                                                               |  |  |  |  |
| C2 BLOCK   | Second floor level slab Concrete Casting 100% Completed.  Second floor level slab Concrete Casting 100% Completed.             |  |  |  |  |
| 02 220 011 | Columns up to Third Floor level 100% Completed.                                                                                |  |  |  |  |
|            | Third floor level slab Concrete Casting 100% Completed.                                                                        |  |  |  |  |
|            | Columns up to Fourth Floor level 100% Completed.                                                                               |  |  |  |  |
|            | Fourth floor level slab Concrete Casting 100% Completed.                                                                       |  |  |  |  |
|            | Columns up to Fifth Floor level 100% Completed.                                                                                |  |  |  |  |
|            | • Fifth floor level slab Concrete Casting 100% Completed.                                                                      |  |  |  |  |
|            | Columns up to Sixth Floor level 100% Completed.                                                                                |  |  |  |  |
|            | Sixth floor level slab Concrete Casting 100% Completed.                                                                        |  |  |  |  |
|            | Columns up to Seventh Floor level 100% Completed.                                                                              |  |  |  |  |