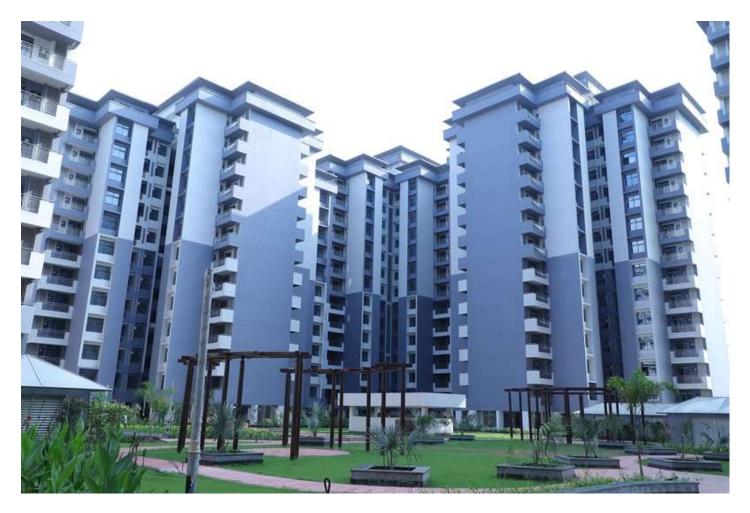

# PHOTOGRAPHS OF PACKAGE-III on 31st -AUGUST -2021

#### LANDSCAPING WORK IS ON PROGRESS

| PACKAGE-IV                    | STATUS AS ON 31/08/2021                                                                                                                         |
|-------------------------------|-------------------------------------------------------------------------------------------------------------------------------------------------|
| Up to Last Month              | • 100% Aluminium door windows silicon filling work completed.                                                                                   |
| Block A01                     | One Lift testing work completed.                                                                                                                |
|                               |                                                                                                                                                 |
|                               |                                                                                                                                                 |
| Current Month                 | Second Lift testing work in progress.                                                                                                           |
| Activity                      | Common area shaft paint work completed.                                                                                                         |
|                               | <ul> <li>Eleventh floor sub main work completed.</li> <li>Dising main work completed.</li> </ul>                                                |
| Un to Lost Month              | Rising main work completed.                                                                                                                     |
| Up to Last Month<br>Block B04 | One Lift testing work completed.                                                                                                                |
| DIOCK DO4                     | <ul> <li>98% External Paint 1<sup>st</sup> coat work completed.</li> <li>100% Aluminium door windows silicon filling work completed.</li> </ul> |
|                               | <ul> <li>100% Aluminium door windows silicon filling work completed.</li> <li>Common area shaft paint work completed.</li> </ul>                |
| Current Month                 | <ul> <li>Second Lift testing work in progress.</li> </ul>                                                                                       |
| Activity                      | <ul> <li>Expansion joint Aluminium sheet covering work in progress.</li> </ul>                                                                  |
|                               | <ul> <li>Common area shaft paint work completed.</li> </ul>                                                                                     |
|                               | <ul> <li>Rising main work completed.</li> </ul>                                                                                                 |
| Up to Last Month              | One Lift Testing work completed.                                                                                                                |
| Block B05                     | • 97% External Paint 1 <sup>st</sup> coat work completed.                                                                                       |
|                               | • Flats meter board fixing work in progress.                                                                                                    |
|                               | • Common area shaft paint work completed.                                                                                                       |
|                               | • 13 <sup>th</sup> Floor Aluminium door windows silicon filling work completed.                                                                 |
| <b>Current Month</b>          | Second lift Lift Testing work in progress.                                                                                                      |
| Activity                      | Expansion joint Aluminium sheet covering work in progress.                                                                                      |
|                               | • 98%External Paint 1 <sup>st</sup> coat work completed.                                                                                        |
|                               | • 100% Aluminium door windows silicon filling work completed.                                                                                   |
|                               | Ninth floor sub main work completed.                                                                                                            |
|                               | Rising main work completed.                                                                                                                     |
| Up to Last Month              | • 90% Mumty Machine room external paint work completed.                                                                                         |
| Block C-16                    | Common area shaft paint work completed.                                                                                                         |
|                               | Meter board fixing work in progress.                                                                                                            |
| Current Month                 | Rising main fixing work in progress.                                                                                                            |
| Activity                      | <ul> <li>95% Mumty Machine room external paint work completed.</li> <li>Motor bound fixing work in progress</li> </ul>                          |
| Activity                      | <ul><li>Meter board fixing work in progress.</li><li>Ninth floor Sub main work completed.</li></ul>                                             |
|                               | <ul> <li>Ninth floor Sub main work completed.</li> <li>Rising main fixing work completed.</li> </ul>                                            |
| Up to Last Month              |                                                                                                                                                 |
| Block C-17                    | <ul><li>90% Mumty Machine room external paint work in progress.</li><li>Common area shaft paint work completed.</li></ul>                       |
| 21004 0 1/                    | <ul> <li>Meter board fixing work in progress.</li> </ul>                                                                                        |
|                               | <ul> <li>Rising main fixing work in progress.</li> </ul>                                                                                        |
| Current Month                 | <ul> <li>95% Mumty Machine room external paint work in progress.</li> </ul>                                                                     |
| Activity                      | <ul> <li>Meter board fixing work in progress.</li> </ul>                                                                                        |
| , i                           | <ul> <li>Rising main fixing work completed.</li> </ul>                                                                                          |
|                               | - Mong main name work compress.                                                                                                                 |