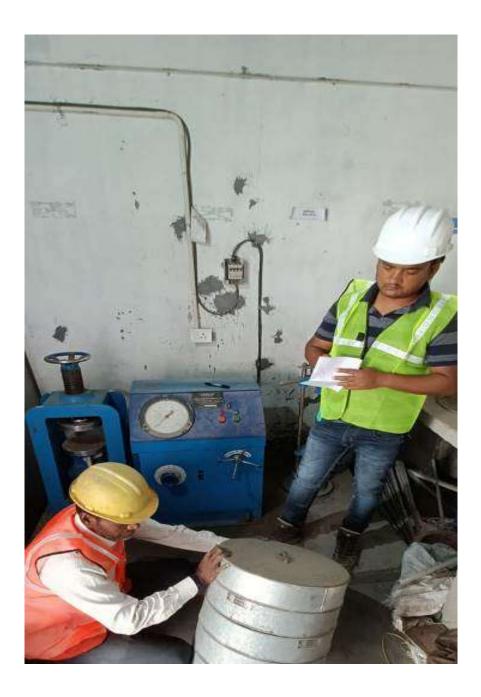

party testing is being done (Flexural Strength done.). |           |            |                                                             |
| 14        | RCC Cubes are being tested and Register is being maintained.    |                                                              |           |            |                                                             |
| 15        | Slump test conducted at site to insure workability if concrete. |                                                              |           |            |                                                             |



Progress Report No. 61 (1st AUG-2021-31st AUG-2021)



#### **BRICKS COMPRESSIVE STRENGTH TESTING**



#### **CUBE COMPRESSIVE STRENGTH TESTING**







#### **20MM COARSE AGGREGATE TESTING**







#### COARSE SAND SIEVE ANALASYS TESTING.







| PACKAGE-E (a)             | STATUS AS ON 31/08/2021                                                                                                                                                                                                                                                                                                                                                                                                                                                                                                                                                                                                          |  |  |
|---------------------------|----------------------------------------------------------------------