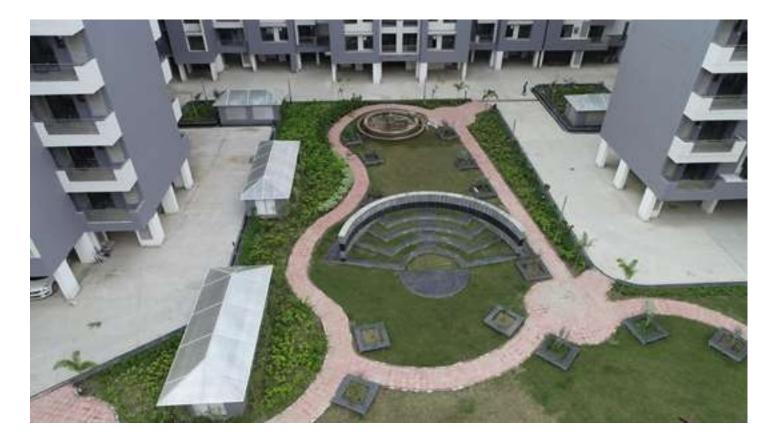

#### LANDSCAPING WORK IS ON PROGRESS

| PACKAGE-IV                    | STATUS AS ON 31/08/2021                                                                                                                         |
|-------------------------------|-------------------------------------------------------------------------------------------------------------------------------------------------|
| Up to Last Month              | • 100% Aluminium door windows silicon filling work completed.                                                                                   |
| Block A01                     | One Lift testing work completed.                                                                                                                |
|                               |                                                                                                                                                 |
|                               |                                                                                                                                                 |
| Current Month                 | Second Lift testing work in progress.                                                                                                           |
| Activity                      | Common area shaft paint work completed.                                                                                                         |
|                               | <ul> <li>Eleventh floor sub main work completed.</li> <li>Dising main work completed.</li> </ul>                                                |
| Un to Lost Month              | Rising main work completed.                                                                                                                     |
| Up to Last Month<br>Block B04 | One Lift testing work completed.                                                                                                                |
| DIOCK DO4                     | <ul> <li>98% External Paint 1<sup>st</sup> coat work completed.</li> <li>100% Aluminium door windows silicon filling work completed.</li> </ul> |
|                               | <ul> <li>100% Aluminium door windows silicon filling work completed.</li> <li>Common area shaft paint work completed.</li> </ul>                |
| Current Month                 | <ul> <li>Second Lift testing work in progress.</li> </ul>                                                                                       |
| Activity                      | <ul> <li>Expansion joint Aluminium sheet covering work in progress.</li> </ul>                                                                  |
|                               | <ul> <li>Common area shaft paint work completed.</li> </ul>                                                                                     |
|                               | <ul> <li>Rising main work completed.</li> </ul>                                                                                                 |
| Up to Last Month              | One Lift Testing work completed.                                                                                                                |
| Block B05                     | • 97% External Paint 1 <sup>st</sup> coat work completed.                                                                                       |
|                               | • Flats meter board fixing work in progress.                                                                                                    |
|                               | • Common area shaft paint work completed.                                                                                                       |
|                               | • 13 <sup>th</sup> Floor Aluminium door windows silicon filling work completed.                                                                 |
| <b>Current Month</b>          | Second lift Lift Testing work in progress.                                                                                                      |
| Activity                      | Expansion joint Aluminium sheet covering work in progress.                                                                                      |
|                               | • 98%External Paint 1 <sup>st</sup> coat work completed.                                                                                        |
|                               | • 100% Aluminium door windows silicon filling work completed.                                                                                   |
|                               | Ninth floor sub main work completed.                                                                                                            |
|                               | Rising main work completed.                                                                                                                     |
| Up to Last Month              | • 90% Mumty Machine room external paint work completed.                                                                                         |
| Block C-16                    | Common area shaft paint work completed.                                                                                                         |
|                               | Meter board fixing work in progress.                                                                                                            |
| Current Month                 | Rising main fixing work in progress.                                                                                                            |
| Activity                      | <ul> <li>95% Mumty Machine room external paint work completed.</li> <li>Motor bound fixing work in progress</li> </ul>                          |
| Activity                      | <ul><li>Meter board fixing work in progress.</li><li>Ninth floor Sub main work completed.</li></ul>                                             |
|                               | <ul> <li>Ninth floor Sub main work completed.</li> <li>Rising main fixing work completed.</li> </ul>                                            |
| Up to Last Month              |                                                                                                                                                 |
| Block C-17                    | <ul><li>90% Mumty Machine room external paint work in progress.</li><li>Common area shaft paint work completed.</li></ul>                       |
| 21004 0 1/                    | <ul> <li>Meter board fixing work in progress.</li> </ul>                                                                                        |
|                               | <ul> <li>Rising main fixing work in progress.</li> </ul>                                                                                        |
| Current Month                 | <ul> <li>95% Mumty Machine room external paint work in progress.</li> </ul>                                                                     |
| Activity                      | <ul> <li>Meter board fixing work in progress.</li> </ul>                                                                                        |
| , i                           | <ul> <li>Rising main fixing work completed.</li> </ul>                                                                                          |
|                               | - Mong main name work compress.                                                                                                                 |