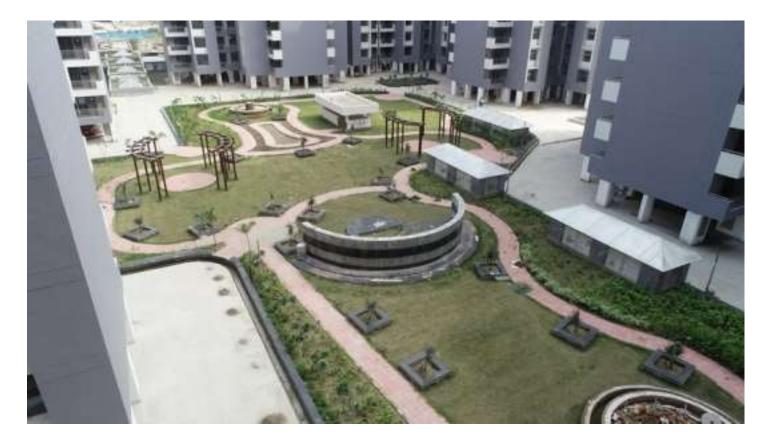

#### **CENTER PARK DEVELOPMENT WORK IN PROGRESS**

### <u>GREEN AREA DEVELOPMENT WORK FRONT OF BLOCKS D-02, D-3 & D-04</u> <u>IS IN PROGRESS.</u>

| PACKAGE-III                    | STATUS AS ON 31/08/2021                                                                                                                                                                                                                                                                                                                                                                                                                                                                                                                                                                                                                                                                        |
|--------------------------------|------------------------------------------------------------------------------------------------------------------------------------------------------------------------------------------------------------------------------------------------------------------------------------------------------------------------------------------------------------------------------------------------------------------------------------------------------------------------------------------------------------------------------------------------------------------------------------------------------------------------------------------------------------------------------------------------|
|                                |                                                                                                                                                                                                                                                                                                                                                                                                                                                                                                                                                                                                                                                                                                |
| Up to Last Month<br>Block C01  | <ul> <li>100% RCC work completed.</li> <li>100% Tile work CI, GI &amp; CPVC work completed.</li> <li>100% M.S staircase &amp; S.S balcony Railing work completed.</li> <li>100% Aluminum Door window &amp; Louvers fixing completed.</li> <li>100% Door shutter &amp; staircase marble completed.</li> <li>100% Flat internal electrical wiring, switches &amp; MCB completed.</li> <li>100% Internal POP cornice &amp; Wall putty completed.</li> <li>100% Internal primer &amp;1<sup>st</sup> coat paint work completed.</li> <li>70% External First coat Paint work completed.</li> <li>Lift ready for testing.</li> </ul>                                                                  |
| Current Month<br>Activity      | <ul> <li>Common area primer work is on progress.</li> <li>Main door teak polish is on progress.</li> <li>Stilt granite &amp; feature wall work completed.</li> </ul>                                                                                                                                                                                                                                                                                                                                                                                                                                                                                                                           |
| Up to Last Month<br>Block C05  | <ul> <li>100% RCC work completed.</li> <li>100% Tile work CI, GI&amp; CPVC work completed.</li> <li>100% M.S staircase &amp; S.S balcony Railing work completed.</li> <li>100% Aluminum Door window &amp; Louvers fixing completed.</li> <li>100% Door shutter &amp; staircase marble completed.</li> <li>100% Flat internal electrical wiring, switches &amp; MCB completed.</li> <li>100% Internal POP cornice &amp; Wall putty completed.</li> <li>100%: Internal flat primer &amp; 1<sup>st</sup> coat paint work completed.</li> <li>90% External First coat Paint work completed.</li> <li>100% Common area First coat paint work completed.</li> <li>Lift ready for testing.</li> </ul> |
| Current Month<br>Activity      | <ul> <li>Main door teak polish work is on progress.</li> <li>S.S railing grinding is on progress.</li> <li>Electrical rising main work is on progress.</li> <li>Chinaware fitting work is on progress.</li> <li>Exhaust fan of toilet and kitchen is completed.</li> </ul>                                                                                                                                                                                                                                                                                                                                                                                                                     |
| Up to Last Month<br>Block C-06 | <ul> <li>100% RCC work completed.</li> <li>100% Tile work CI, GI &amp; CPVC work completed.</li> <li>100% M.S staircase &amp; S.S balcony Railing work completed.</li> <li>100% Aluminum Door window &amp; Louvers fixing completed.</li> <li>100% Door shutter &amp; staircase marble completed.</li> <li>100% Flat internal electrical wiring, switches &amp; MCB completed.</li> <li>100% Internal POP cornice &amp; Wall putty completed.</li> <li>100% Internal 1<sup>st</sup> coat paint including common area work completed.</li> <li>90% External First coat Paint work completed.</li> </ul>                                                                                         |