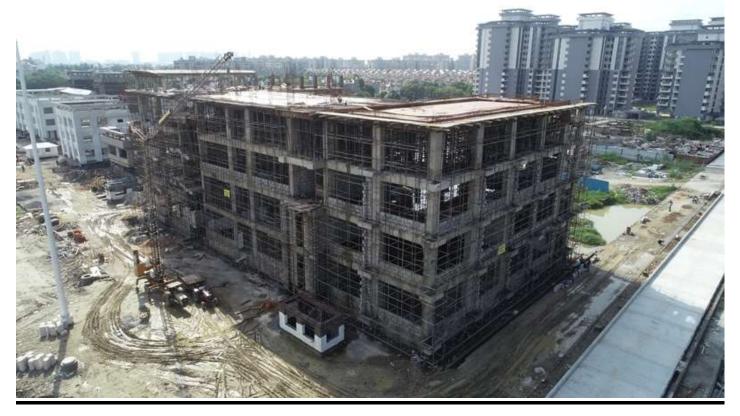

e no -2 Road VDF 90% completed.                                    |  |  |
| Current Month        | • | 5% APP membrane water proofing work completed. (Total 85%).           |  |  |
| Activity             | • | Basement fire fighting work in progress.                              |  |  |
|                      | • | External sewerage piping work 5% completed. (Total 100%)              |  |  |
|                      | • | External drainage works 10% completed. (Total 100%).                  |  |  |

# PHOTOGRAPHS OF PACKAGE-VI on 31<sup>st</sup> AUG – 2021 OVERALL VIEW OF PACKAGE VI FROM GATE NO -02







### SHOPPING AREA FRONT PLANTERS RAMPS PCC WORK COMPLETED







### BALANCE WORK OF COUMNITY CENTRE 3<sup>RD</sup> FLOOR ROOF SLAB IN PROGRESS (REINFORCEMENT BINDING WORK IN PROGRESS).







#### MAIN GATE NO-2 SS GATE FIXING WORK IS IN PROGRESS.







# MONTHLY PROGRESS REPORT CGEWHO – GREATER NOIDA PROJECT QUALITY CONTROL

#### DURING CONSTRUCTION FOLLOWING QUALITY CONTROL TESTS CONDUCTED AT SITE:

| S.<br>No. | Materials                                                       | Source From                                                  | Test Date | Tests done | Result                                                      |
|-----------|-----------------------------------------------------------------|--------------------------------------------------------------|-----------|------------|-------------------------------------------------------------|
| 1         | Coarse Sand                                                     | Bajpur