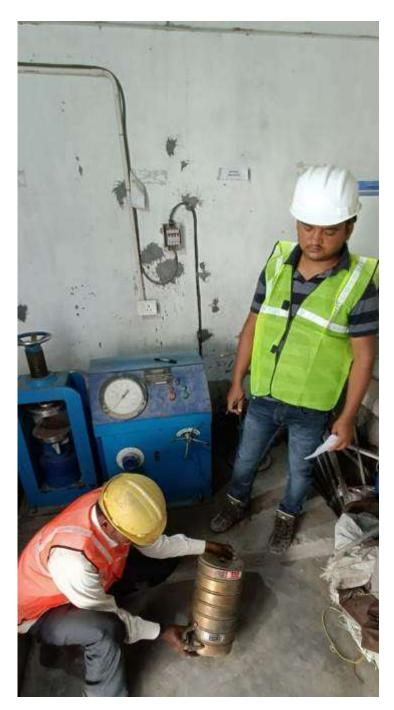

one.). |           |            |                                                             |
| 14        | RCC Cubes are being tested and Register is being maintained.    |                                                              |           |            |                                                             |
| 15        | Slump test conducted at site to insure workability if concrete. |                                                              |           |            |                                                             |



Progress Report No. 61 (1st AUG-2021-31st AUG-2021)



#### **BRICKS COMPRESSIVE STRENGTH TESTING**



#### **CUBE COMPRESSIVE STRENGTH TESTING**







#### **20MM COARSE AGGREGATE TESTING**







#### COARSE SAND SIEVE ANALASYS TESTING.







| PACKAGE-E (a)             | STATUS AS ON 31/08/2021                                                                                                                                                                                                                                                                                                                                                                                                                                                                                                                                                                                                          |  |  |
|---------------------------|----------------------------------------------------------------------------------------------------------------------