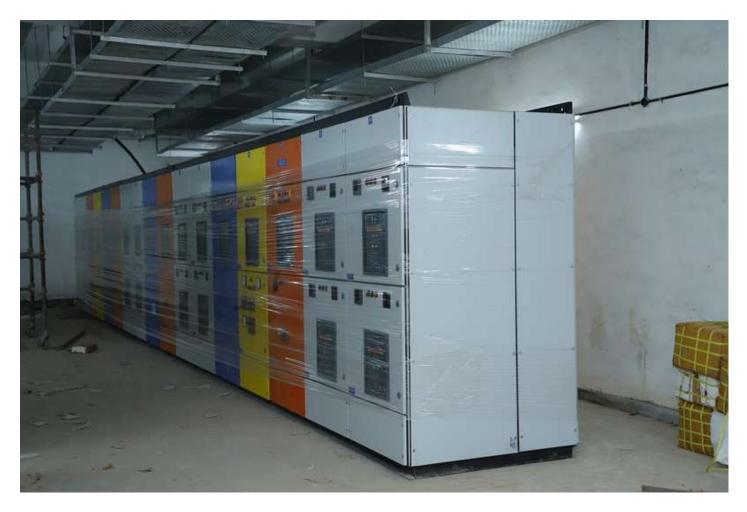

|  |  |
|                  | Fencing work is in progress.                                        |  |  |
|                  | RMU panel installation work completed.                              |  |  |
|                  | <ul> <li>National flag mast installation work completed.</li> </ul> |  |  |
|                  | Feeder pillar installation work is in progress.                     |  |  |
|                  | • LT cabling work is in progress.                                   |  |  |
|                  | Earthing work is in progress.                                       |  |  |
|                  | Hoarding board material delivered at site.                          |  |  |





#### SOLAR INVERTER INSTALLATION WORK IN PROGRESS.







### PANEL ASSEMBLING WORK IN PROGRESS







#### **RMU INSTALLATION WORK COMPLETED.**