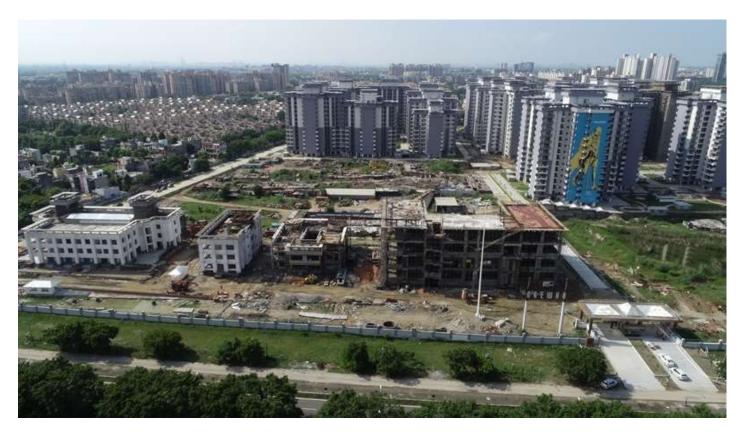

10% completed. (Total 90%).                   |  |  |
|                      | • | Sewer manhole brick work is completed.                                |  |  |
|                      | • | Gate no -2 Road VDF 90% completed.                                    |  |  |
| Current Month        | • | 5% APP membrane water proofing work completed. (Total 85%).           |  |  |
| Activity             | • | Basement fire fighting work in progress.                              |  |  |
|                      | • | External sewerage piping work 5% completed. (Total 100%)              |  |  |
|                      | • | External drainage works 10% completed. (Total 100%).                  |  |  |

# PHOTOGRAPHS OF PACKAGE-VI on 31<sup>st</sup> AUG – 2021 OVERALL VIEW OF PACKAGE VI FROM GATE NO -02







### SHOPPING AREA FRONT PLANTERS RAMPS PCC WORK COMPLETED







### BALANCE WORK OF COUMNITY CENTRE 3<sup>RD</sup> FLOOR ROOF SLAB IN PROGRESS (REINFORCEMENT BINDING WORK IN PROGRESS).







#### MAIN GATE NO-2 SS GATE FIXING WORK IS IN PROGRESS.







# MONTHLY PROGRESS REPORT CGEWHO – GREATER NOIDA PROJECT QUALITY CONTROL

#### DURING CONSTRUCTION FOLLOWING QUALITY CONTROL TESTS CONDUCTED AT SITE:

| S.<br>No. | Materials                                                       | Source From                                                  | Test Date | Tests done | Result                                                      |
|-----------|-----------------------------------------------------------------|--------------------------------------------------------------|-----------|---