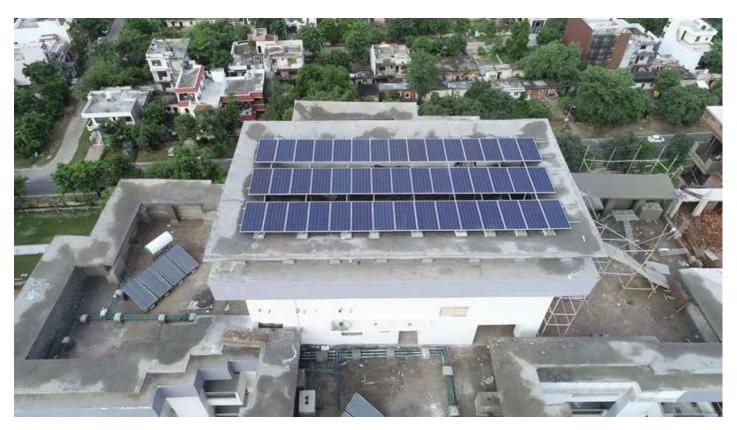

|  |  |
|                  | Fencing work is in progress.                                        |  |  |
|                  | RMU panel installation work completed.                              |  |  |
|                  | <ul> <li>National flag mast installation work completed.</li> </ul> |  |  |
|                  | Feeder pillar installation work is in progress.                     |  |  |
|                  | • LT cabling work is in progress.                                   |  |  |
|                  | Earthing work is in progress.                                       |  |  |
|                  | Hoarding board material delivered at site.                          |  |  |





#### SOLAR INVERTER INSTALLATION WORK IN PROGRESS.







### PANEL ASSEMBLING WORK IN PROGRESS







#### **RMU INSTALLATION WORK COMPLETED.**