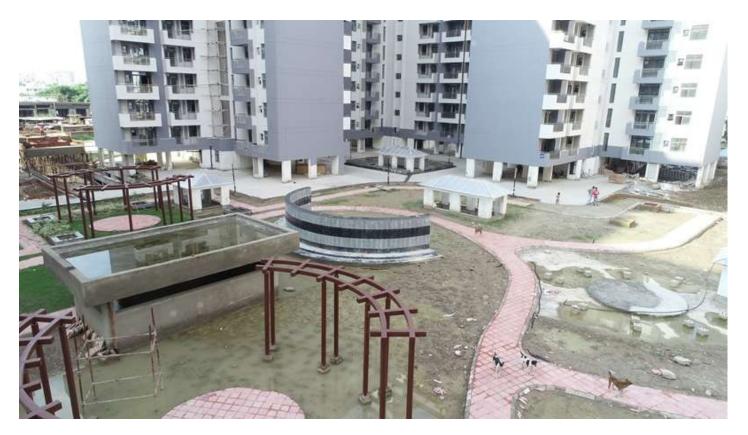

#### **CENTER PARK DEVELOPMENT WORK IN PROGRESS**

### <u>GREEN AREA DEVELOPMENT WORK FRONT OF BLOCKS D-02, D-3 & D-04</u> <u>IS IN PROGRESS.</u>

| PACKAGE-III                    | STATUS AS ON 31/08/2021                                                                                                                                                                                                                                                                                                                                                                                                                                                                                                                                                                                                                                                                        |
|--------------------------------|------------------------------------------------------------------------------------------------------------------------------------------------------------------------------------------------------------------------------------------------------------------------------------------------------------------------------------------------------------------------------------------------------------------------------------------------------------------------------------------------------------------------------------------------------------------------------------------------------------------------------------------------------------------------------------------------|
|                                |                                                                                                                                                                                                                                                                                                                                                                                                                                                                                                                                                                                                                                                                                                |
| Up to Last Month<br>Block C01  | <ul> <li>100% RCC work completed.</li> <li>100% Tile work CI, GI &amp; CPVC work completed.</li> <li>100% M.S staircase &amp; S.S balcony Railing work completed.</li> <li>100% Aluminum Door window &amp; Louvers fixing completed.</li> <li>100% Door shutter &amp; staircase marble completed.</li> <li>100% Flat internal electrical wiring, switches &amp; MCB completed.</li> <li>100% Internal POP cornice &amp; Wall putty completed.</li> <li>100% Internal primer &amp;1<sup>st</sup> coat paint work completed.</li> <li>70% External First coat Paint work completed.</li> <li>Lift ready for testing.</li> </ul>                                                                  |
| Current Month<br>Activity      | <ul> <li>Common area primer work is on progress.</li> <li>Main door teak polish is on progress.</li> <li>Stilt granite &amp; feature wall work completed.</li> </ul>                                                                                                                                                                                                                                                                                                                                                                                                                                                                                                                           |
| Up to Last Month<br>Block C05  | <ul> <li>100% RCC work completed.</li> <li>100% Tile work CI, GI&amp; CPVC work completed.</li> <li>100% M.S staircase &amp; S.S balcony Railing work completed.</li> <li>100% Aluminum Door window &amp; Louvers fixing completed.</li> <li>100% Door shutter &amp; staircase marble completed.</li> <li>100% Flat internal electrical wiring, switches &amp; MCB completed.</li> <li>100% Internal POP cornice &amp; Wall putty completed.</li> <li>100%: Internal flat primer &amp; 1<sup>st</sup> coat paint work completed.</li> <li>90% External First coat Paint work completed.</li> <li>100% Common area First coat paint work completed.</li> <li>Lift ready for testing.</li> </ul> |
| Current Month<br>Activity      | <ul> <li>Main door teak polish work is on progress.</li> <li>S.S railing grinding is on progress.</li> <li>Electrical rising main work is on progress.</li> <li>Chinaware fitting work is on progress.</li> <li>Exhaust fan of toilet and kitchen is completed.</li> </ul>                                                                                                                                                                                                                                                                                                                                                                                                                     |
| Up to Last Month<br>Block C-06 | <ul> <li>100% RCC work completed.</li> <li>100% Tile work CI, GI &amp; CPVC work completed.</li> <li>100% M.S staircase &amp; S.S balcony Railing work completed.</li> <li>100% Aluminum Door window &amp; Louvers fixing completed.</li> <li>100% Door shutter &amp; staircase marble completed.</li> <li>100% Flat internal electrical wiring, switches &amp; MCB completed.</li> <li>100% Internal POP cornice &amp; Wall putty completed.</li> <li>100% Internal 1<sup>st</sup> coat paint including common area work completed.</li> <li>90% External First coat Paint work completed.</li> </ul>                                                                                         |