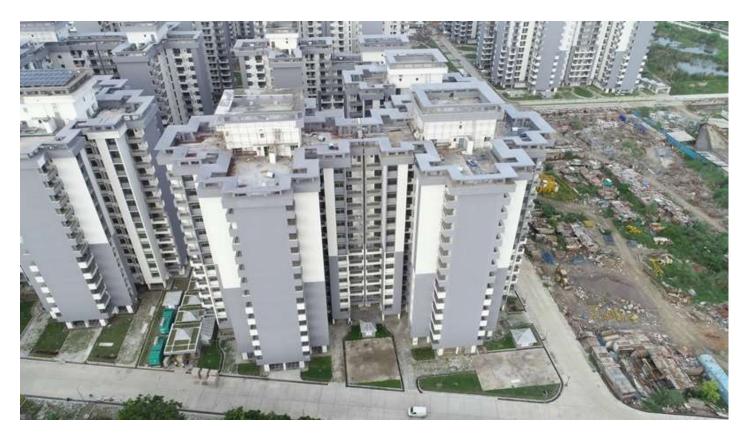

|
|                         | • Vertical expansion joint Aluminum sheet fixing work between blocks C-14 & C-15 and B-02 & B-03 completed. |
|                         | • Vertical expansion joint Aluminum sheet fixing work between blocks B-01 & B-02 is in progress.            |
|                         | IGL trench waterproofing plaster work is in progress.                                                       |
|                         |                                                                                                             |





# PHOTOGRAPHS OF PACKAGE-V on 31st AUG -2021

### **BIRD EYE VIEW OF PROJECT**







#### **CENTER PARK VIEW.**







#### **CENTRAL PARK TOP VIEW**







# HORTICULTURE WORK IS IN PROGRESS FRONT OF BLOCK B-02 & B-03.







| PACKAGE-VI              | STATUS AS ON 31/08/2021                                                                           |
|-------------------------|---------------------------------------------------------------------------------------------------|
| Up to Last Month        | • Main Gate no-1 & 2 external wall Granite fixing work completed.                                 |
| Boundary Wall &         | • Gate no-2 Wall & floor tiling work in Guard Room completed.                                     |
| Gates                   | • Main gate no-2 ACP & HPL cladding work completed.                                               |
|                         | • Gate no-2 putty work completed.                                                                 |
|