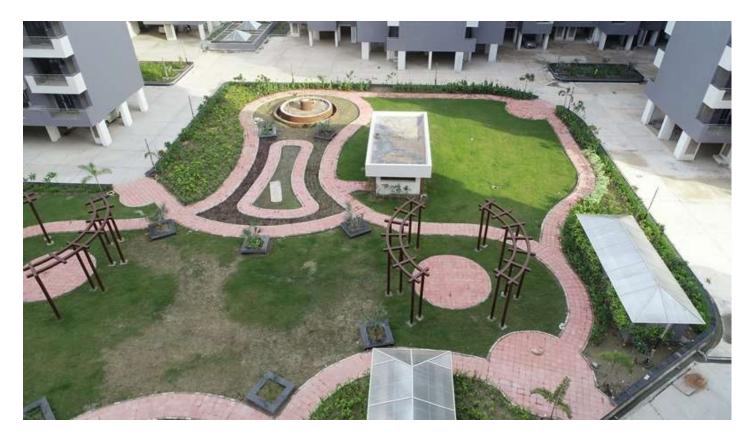

#### **CENTER PARK DEVELOPMENT WORK IN PROGRESS**

### <u>GREEN AREA DEVELOPMENT WORK FRONT OF BLOCKS D-02, D-3 & D-04</u> <u>IS IN PROGRESS.</u>

| PACKAGE-III                    | STATUS AS ON 31/08/2021                                                                                                                                                                                                                                                                                                                                                                                                                                                                                                                                                                                                                                                                        |
|--------------------------------|------------------------------------------------------------------------------------------------------------------------------------------------------------------------------------------------------------------------------------------------------------------------------------------------------------------------------------------------------------------------------------------------------------------------------------------------------------------------------------------------------------------------------------------------------------------------------------------------------------------------------------------------------------------------------------------------|
|                                |                                                                                                                                                                                                                                                                                                                                                                                                                                                                                                                                                                                                                                                                                                |
| Up to Last Month<br>Block C01  | <ul> <li>100% RCC work completed.</li> <li>100% Tile work CI, GI &amp; CPVC work completed.</li> <li>100% M.S staircase &amp; S.S balcony Railing work completed.</li> <li>100% Aluminum Door window &amp; Louvers fixing completed.</li> <li>100% Door shutter &amp; staircase marble completed.</li> <li>100% Flat internal electrical wiring, switches &amp; MCB completed.</li> <li>100% Internal POP cornice &amp; Wall putty completed.</li> <li>100% Internal primer &amp;1<sup>st</sup> coat paint work completed.</li> <li>70% External First coat Paint work completed.</li> <li>Lift ready for testing.</li> </ul>                                                                  |
| Current Month<br>Activity      | <ul> <li>Common area primer work is on progress.</li> <li>Main door teak polish is on progress.</li> <li>Stilt granite &amp; feature wall work completed.</li> </ul>                                                                                                                                                                                                                                                                                                                                                                                                                                                                                                                           |
| Up to Last Month<br>Block C05  | <ul> <li>100% RCC work completed.</li> <li>100% Tile work CI, GI&amp; CPVC work completed.</li> <li>100% M.S staircase &amp; S.S balcony Railing work completed.</li> <li>100% Aluminum Door window &amp; Louvers fixing completed.</li> <li>100% Door shutter &amp; staircase marble completed.</li> <li>100% Flat internal electrical wiring, switches &amp; MCB completed.</li> <li>100% Internal POP cornice &amp; Wall putty completed.</li> <li>100%: Internal flat primer &amp; 1<sup>st</sup> coat paint work completed.</li> <li>90% External First coat Paint work completed.</li> <li>100% Common area First coat paint work completed.</li> <li>Lift ready for testing.</li> </ul> |
| Current Month<br>Activity      | <ul> <li>Main door teak polish work is on progress.</li> <li>S.S railing grinding is on progress.</li> <li>Electrical rising main work is on progress.</li> <li>Chinaware fitting work is on progress.</li> <li>Exhaust fan of toilet and kitchen is completed.</li> </ul>                                                                                                                                                                                                                                                                                                                                                                                                                     |
| Up to Last Month<br>Block C-06 | <ul> <li>100% RCC work completed.</li> <li>100% Tile work CI, GI &amp; CPVC work completed.</li> <li>100% M.S staircase &amp; S.S balcony Railing work completed.</li> <li>100% Aluminum Door window &amp; Louvers fixing completed.</li> <li>100% Door shutter &amp; staircase marble completed.</li> <li>100% Flat internal electrical wiring, switches &amp; MCB completed.</li> <li>100% Internal POP cornice &amp; Wall putty completed.</li> <li>100% Internal 1<sup>st</sup> coat paint including common area work completed.</li> <li>90% External First coat Paint work completed.</li> </ul>                                                                                         |