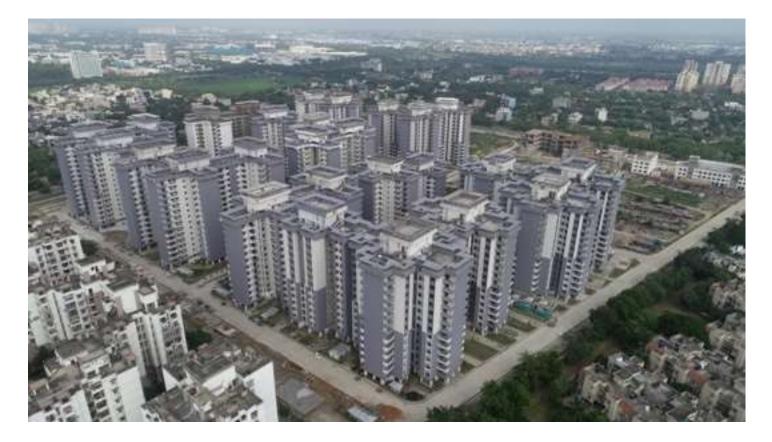

9% Green Area Kerb stone fixing work completed.</li> <li>Basement Fire Stone fixing work completed.</li> <li>Green area development work in progress.</li> <li>99% Green Area Kerb stone fixing work completed.</li> <li>Basement Fire Stone fixing work completed.</li> <li>Green area development work in progress.</li> <li>99% Green Area Kerb stone fixing work completed.</li> <li>97% Parking area Kerb stone fixing work completed.</li> <li>Basket ball &amp; Tennis court work in progress.</li> </ul>                                                                                                                                                                                                                           |





# PHOTOGRAPHS OF PACKAGE-IV on 31st AUG 2021

# **BIRD EYE VIEW OF PROJECT**







# **CENTRAL PARK DEVELOPMENT IS IN PROGRESS.**







# **GREEN AREA DEVELOPMENT WORK IN PROGRESS.**







# BASKET BALL & TENNIS COURT DEVELOPMENT WORK IN PROGRESS.







# **ROAD GREEN AREA WORK IN PROGRESS.**







| PACKAGE-V        | STATUS AS ON 31/08/2021                                                                                                                 |
|------------------|-----------------------------------------------------------------------------------------------------------------------------------------|
| Up to Last Month |                                                                                                                                         |
| -                | One Lift testing work completed.