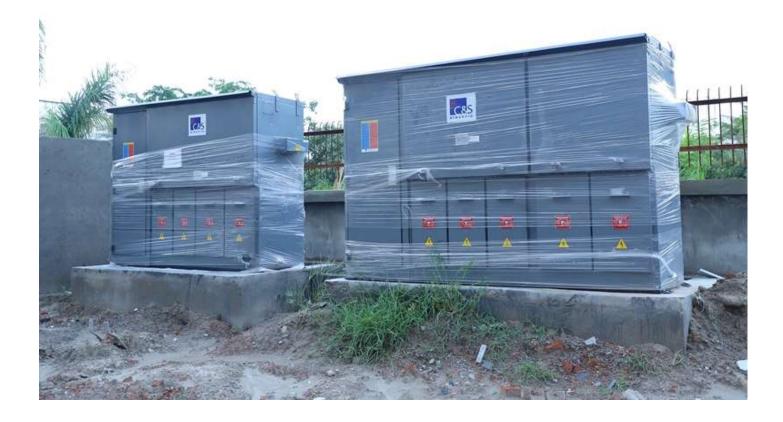

ork is in progress.                                        |  |  |
|                  | RMU panel installation work completed.                              |  |  |
|                  | <ul> <li>National flag mast installation work completed.</li> </ul> |  |  |
|                  | Feeder pillar installation work is in progress.                     |  |  |
|                  | • LT cabling work is in progress.                                   |  |  |
|                  | Earthing work is in progress.                                       |  |  |
|                  | Hoarding board material delivered at site.                          |  |  |





#### SOLAR INVERTER INSTALLATION WORK IN PROGRESS.







### PANEL ASSEMBLING WORK IN PROGRESS







#### **RMU INSTALLATION WORK COMPLETED.**