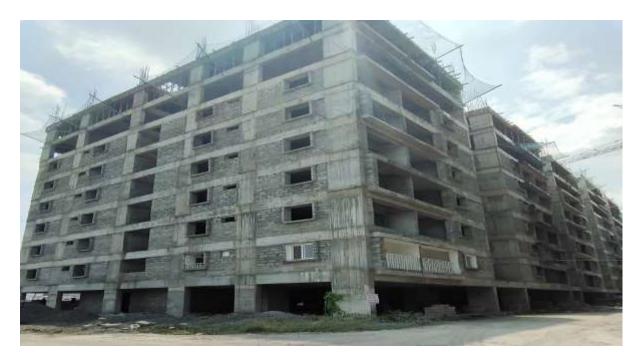

#### PHOTOGRAPHS OF WORK PROGRESS AS ON 31.08.2021

Block A1: Shuttering & reinforcement works in 1<sup>st</sup> half of Fourth Floor level slab 95% completed and balance work on progress.

Block A2: Shuttering & Barbending works for 1<sup>st</sup> Half of Third floor level slab 95% completed and balance work on progress.