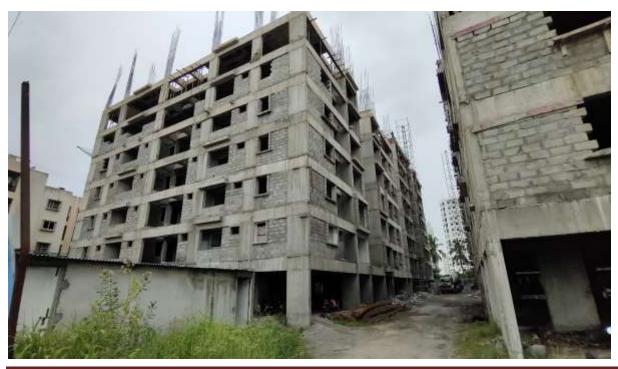

Block B1: Tenth Floor Level slab First Half concrete casting 100% completed. Shuttering & Barbending works for 2<sup>nd</sup> Half of Tenth floor level slab 15% completed and balance work on progress.

Block D2: Tenth Floor Level slab First Half concrete casting 100% completed. Shuttering & Barbending works for 2<sup>nd</sup> Half of Tenth floor level slab 10% completed and balance work on progress.