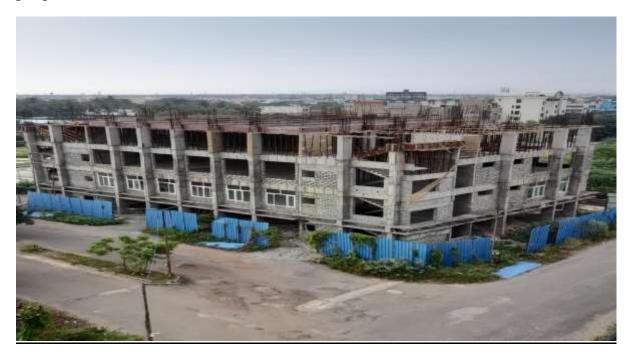

Block C3: Sixth Floor level slab concrete 100% completed. Column upto Seventh floor level 20% completed.

Block D1: Fifth Floor level slab First half concrete 100% completed. Shuttering & Barbending works for 2<sup>nd</sup> half of Fifth Floor level slab 15% completed.