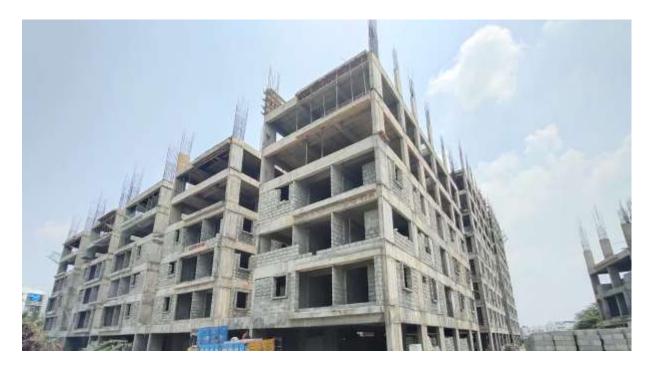

Block B2: Third Floor Level slab concrete casting 100% completed. Bar bending works for Columns up to fourth floor level on progress.

Block C1: Ninth floor level slab First half Concrete casting 100% completed. Slab Shuttering works in 2<sup>nd</sup> Half of Ninth Floor level 95% completed. Columns upto Tenth Floor level 50% completed.