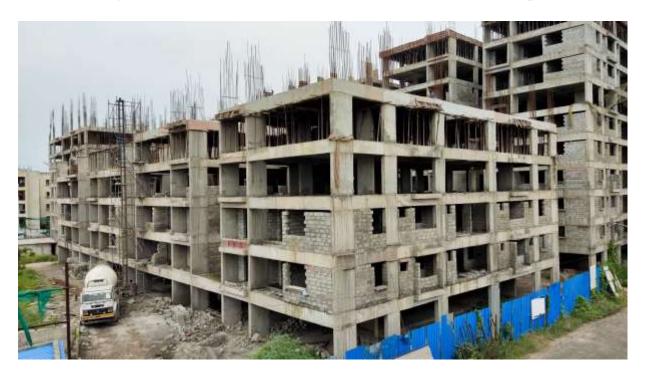

Block C2: Ninth Floor Level slab First Half concrete casting 100% completed. Shuttering & Barbending works for 2<sup>nd</sup> Half of Ninth floor level slab 25% completed and balance work on progress.