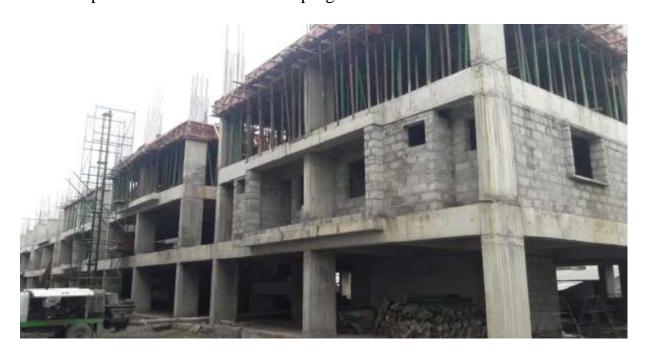

#### PHOTOGRAPHS OF WORK PROGRESS AS ON 31.08.2021

Block A1: Shuttering & reinforcement works in 1<sup>st</sup> half of Fourth Floor level slab 95% completed and balance work on progress.

Block A2: Shuttering & Barbending works for 1<sup>st</sup> Half of Third floor level slab 95% completed and balance work on progress.