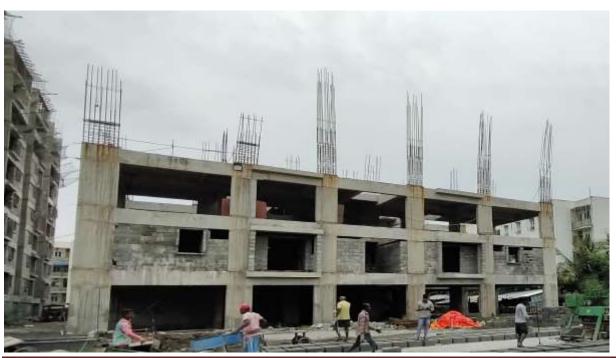

Block B2: Third Floor Level slab concrete casting 100% completed. Bar bending works for Columns up to fourth floor level on progress.

Block C1: Ninth floor level slab First half Concrete casting 100% completed. Slab Shuttering works in 2<sup>nd</sup> Half of Ninth Floor level 95% completed. Columns upto Tenth Floor level 50% completed.