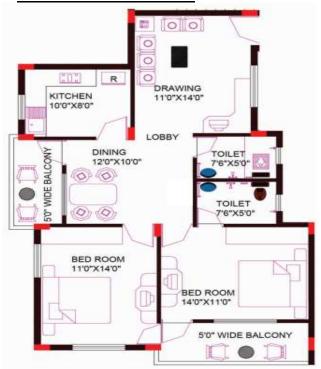

#### 5. TENTATIVE DETAILS OF DWELLING UNITS/FLATS:

|           | TYPE 'B' (2 BHK) UNIT NO. 136, BLOCK 9 ON 2 <sup>ND</sup> FLOOR |                                                |                           |                            |                               |                                        |
|-----------|-----------------------------------------------------------------|------------------------------------------------|---------------------------|----------------------------|-------------------------------|----------------------------------------|
| SI.<br>No | SBA<br>{Sq ft.}                                                 | Application Money<br>(Non Refundable)<br>{Rs.} | Reserve Price of DU {Rs.} | EMD<br>Refundable<br>{Rs.} | Incremental<br>Value<br>{Rs.} | Car parking inclusive of Reserve Price |
| 1         | 1081                                                            | 2000                                           | 37,26,000/-               | 372600/-                   | 37260/-                       | CS-273                                 |

#### **6. BASIC SPECIFICATIONS:**

| SI | Particulars                                                | Type B                                                        |
|----|------------------------------------------------------------|---------------------------------------------------------------|
| Α  | Internal wall/Ceiling                                      | Oil Bound Distemper                                           |
| В  | External wall                                              | Cement paint                                                  |
| С  | i) General floor<br>ii) Kitchen                            | Vitrified tiles<br>Ceramic Tiles                              |
| D  | D Baths Ceramic Tiles flooring Glazed tiles dado upto 1.8. |                                                               |
| Е  | Kitchen                                                    | Polished Granite Platform 600 mm high Glazed tile dado        |
| F  | Window Shutter                                             | Aluminum & side hung                                          |
| G  | Door Shutter                                               | Flush doors except toilet door shutters which shall be of FRP |
| Н  | Electrical Wiring                                          | Copper wiring in concealed PVC Conduits                       |
| 1  | Telephone                                                  | Three points                                                  |
| J  | Cable TV Points                                            | Three points                                                  |