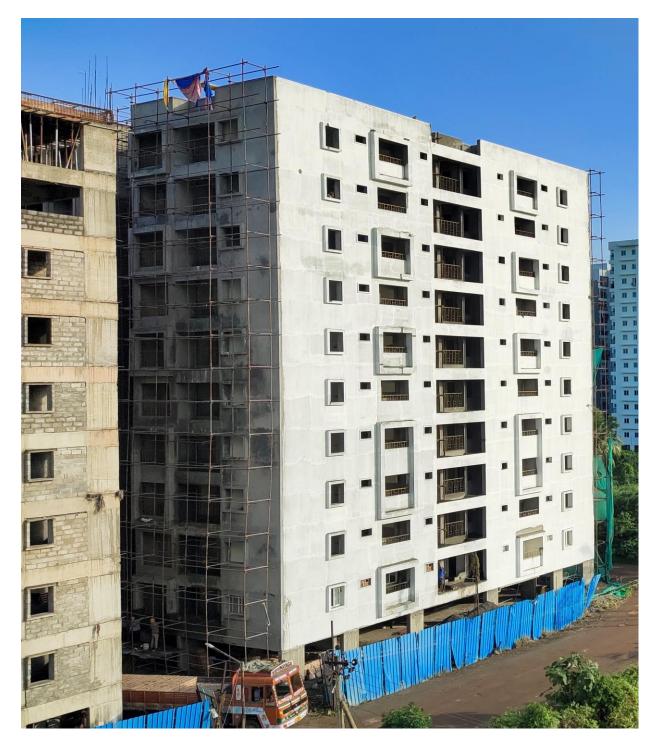

**Block B2 :** Third Floor Level slab concrete casting 100% completed. Shuttering works for 1<sup>st</sup> half of Fourth floor level slab 15% completed.

**Block C1: Terrace Floor** level slab concrete 100% completed. External Plastering in North Side elevation 80% completed, West Side elevation 40% completed.