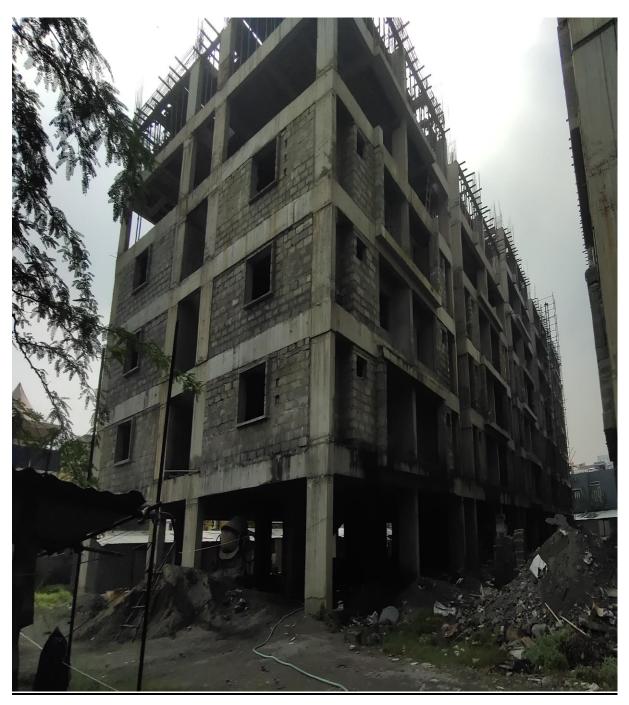

**<u>Block A2</u>**: Sixth Floor level slab  $-1^{st}$  Half Concrete casting 100% completed.

**Block B1:** External Plastering South side elevation 100%, East side 50%, West Side 25% & North Side 25% completed.

**Block B2 :** Third Floor Level slab concrete casting 100% completed. Shuttering works for 1<sup>st</sup> half of Fourth floor level slab 15% completed.

**Block C1: Terrace Floor** level slab concrete 100% completed. External Plastering in North Side elevation 80% completed, West Side elevation 40% completed.