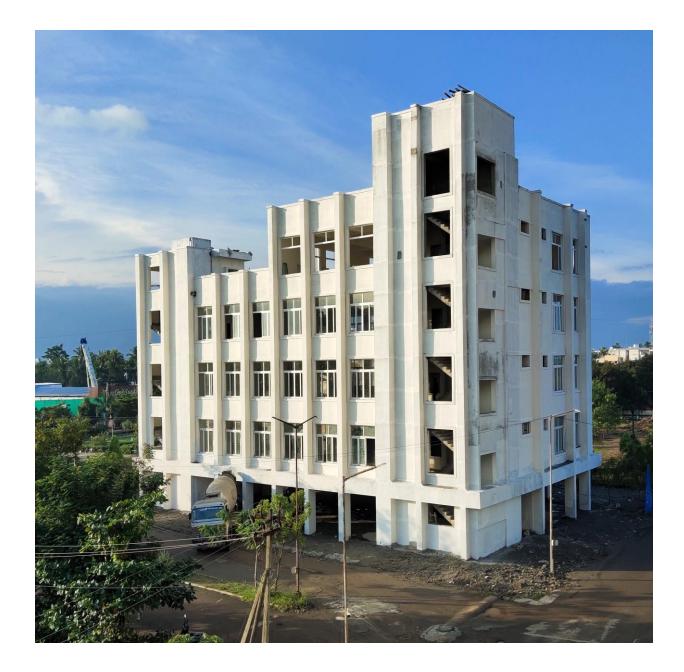

| BLOCK             | STATUS UPTO PREVIOUS<br>MONTH                                                                                                                                                                                                                                                                                  | S STATUS AS ON 30 <sup>th</sup> NOVEMBER -<br>2022                                                                                                                                                                                                                                                                                                                                                                                                                                                                                                                                                                                                                                                                                                                                                                                                                                                                                                                                                                                                                                                                                                                                                                                                                                                                                                                                                                                                                                                                                                                                                        |  |  |
|-------------------|----------------------------------------------------------------------------------------------------------------------------------------------------------------------------------------------------------------------------------------------------------------------------------------------------------------|-----------------------------------------------------------------------------------------------------------------------------------------------------------------------------------------------------------------------------------------------------------------------------------------------------------------------------------------------------------------------------------------------------------------------------------------------------------------------------------------------------------------------------------------------------------------------------------------------------------------------------------------------------------------------------------------------------------------------------------------------------------------------------------------------------------------------------------------------------------------------------------------------------------------------------------------------------------------------------------------------------------------------------------------------------------------------------------------------------------------------------------------------------------------------------------------------------------------------------------------------------------------------------------------------------------------------------------------------------------------------------------------------------------------------------------------------------------------------------------------------------------------------------------------------------------------------------------------------------------|--|--|
| COMMUNITY<br>HALL | <ul> <li>Structure Work.</li> <li>Completed         <ul> <li>Upto Terrace floor level slab – R.C.C 100% completed.</li> <li>Terrace floor Parapet Columns Concrete 100% completed.</li> <li>Lift Head room (2 out of 2) – Base slab Concrete 100% completed.</li> <li>Over Head Water Tank</li></ul></li></ul> | <ul> <li>Structure Work.</li> <li>Completed         <ul> <li>Upto Terrace floor level slab – R.C.C 100% completed.</li> <li>Terrace floor Parapet Columns Concrete 100% completed.</li> <li>Lift Head room (2 out of 2) – slab Concrete 100% completed.</li> <li>Over Head Water Tank</li> <li>(c) Base slab concrete completed.</li> <li>(d) Tank Wall concrete completed.</li> <li>(d) Tank Wall concrete completed.</li> <li>First floor 100% completed.</li> <li>Second floor 100% completed.</li> <li>Fourth floor 100% completed.</li> <li>Fourth floor 100% completed.</li> <li>Fourth floor 100% completed.</li> <li>First floor 100% completed.</li> <li>First floor 100% completed.</li> <li>Fourth floor 100% completed.</li> <li>First floor 100% completed.</li> <li>First floor 100% completed.</li> <li>First floor 100% completed.</li> <li>First floor 100% completed.</li> <li>Second floor 100% completed.</li> <li>First floor 100% completed.</li> <li>Fourth floor 95% completed.</li> <li>Fourth floor 90% completed.</li> <li>Fourth floor 90% completed.</li> <li>Fourth floor 90% completed.</li> </ul> </li> </ul> |  |  |

|                                                                                                                                                                                                                                          | Fourth floor 90% completed.                                                                                                                                                                                                                                                                                                                              |
|------------------------------------------------------------------------------------------------------------------------------------------------------------------------------------------------------------------------------------------|----------------------------------------------------------------------------------------------------------------------------------------------------------------------------------------------------------------------------------------------------------------------------------------------------------------------------------------------------------|
| <ul> <li>Wall Putty work         <ul> <li>First floor 95% completed.</li> <li>Second floor 90% completed.</li> </ul> </li> <li>Wall Painting work         <ul> <li>First floor - 1st Coat painting 95% completed.</li> </ul> </li> </ul> | <ul> <li>Wall Putty work</li> <li>First floor 100% completed.</li> <li>Second floor 100% completed.</li> <li>Third floor 90% completed.</li> <li>Fourth floor 90% completed.</li> <li>Wall Painting work</li> <li>First floor - 1st Coat painting 95% completed.</li> </ul>                                                                              |
|                                                                                                                                                                                                                                          | <ul> <li>Second floor - 1st Coat painting<br/>95% completed.</li> </ul>                                                                                                                                                                                                                                                                                  |
| <ul> <li>Floor Tiling Work</li> <li>First floor Vitrified Tile laying 95% completed.</li> <li>Second floor Vitrified Tile laying 85% completed.</li> </ul>                                                                               | <ul> <li>Flooring Work</li> <li>Stilt floor Granolithic flooring<br/>95% completed.</li> <li>First floor Vitrified Tile laying<br/>95% completed.</li> <li>Second floor Vitrified Tile<br/>laying 95% completed.</li> <li>Third floor Vitrified Tile laying<br/>95% completed.</li> <li>Fourth floor Vitrified Tile<br/>laying 95% completed.</li> </ul> |
| <ul> <li>Fixing of UPVC Windows</li> <li>First floor UPVC Window fixing 95% completed.</li> <li>Second floor UPVC Window fixing 85% completed.</li> <li>Third floor UPVC Window fixing 50% completed.</li> </ul>                         | <ul> <li>Fixing of UPVC Windows</li> <li>First floor UPVC Window fixing 95% completed.</li> <li>Second floor UPVC Window fixing 95% completed.</li> <li>Third floor UPVC Window fixing 95% completed.</li> <li>Fourth floor UPVC Window fixing 90% completed.</li> <li>All floors Staircase fixed windows 90% completed</li> </ul>                       |
| • External Finishing Work.                                                                                                                                                                                                               | • External Finishing Work.                                                                                                                                                                                                                                                                                                                               |
| ◆ External Plastering                                                                                                                                                                                                                    | ♦ External Plastering                                                                                                                                                                                                                                                                                                                                    |
| •West Side elevation 95%                                                                                                                                                                                                                 | <ul> <li>West Side elevation 100% completed.</li> </ul>                                                                                                                                                                                                                                                                                                  |
| completed.<br>South Side elevation 90%<br>completed.                                                                                                                                                                                     | <ul> <li>South Side elevation 100% completed.</li> </ul>                                                                                                                                                                                                                                                                                                 |
| North Side elevation 90%                                                                                                                                                                                                                 | ■North Side elevation 95%                                                                                                                                                                                                                                                                                                                                |
| completed                                                                                                                                                                                                                                | completed.                                                                                                                                                                                                                                                                                                                                               |
| • East Side elevation 90% completed.                                                                                                                                                                                                     | <ul> <li>East Side elevation 95%<br/>completed.</li> </ul>                                                                                                                                                                                                                                                                                               |

#### PHOTOGRAPHS OF WORK PROGRESS AS ON 30th NOVEMBER 2022

**Community Hall :** External Plastering 95% Completed. 1<sup>st</sup> Coat Painting 75% completed

**<u>Block A1:</u>** Seventh Floor level slab  $-1^{st}$  Half Concrete casting 100% completed.