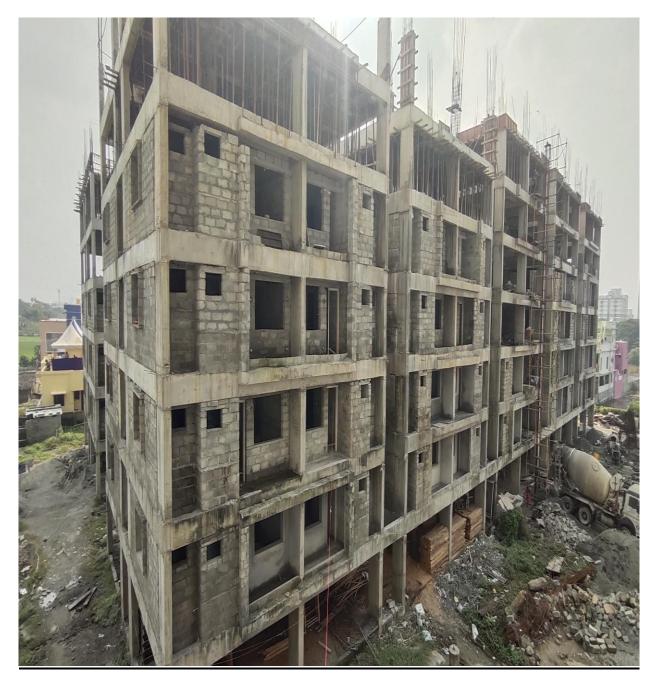

#### PHOTOGRAPHS OF WORK PROGRESS AS ON 30th NOVEMBER 2022

**Community Hall :** External Plastering 95% Completed. 1<sup>st</sup> Coat Painting 75% completed

**<u>Block A1:</u>** Seventh Floor level slab  $-1^{st}$  Half Concrete casting 100% completed.

**<u>Block A2</u>**: Sixth Floor level slab  $-1^{st}$  Half Concrete casting 100% completed.

**Block B1:** External Plastering South side elevation 100%, East side 50%, West Side 25% & North Side 25% completed.