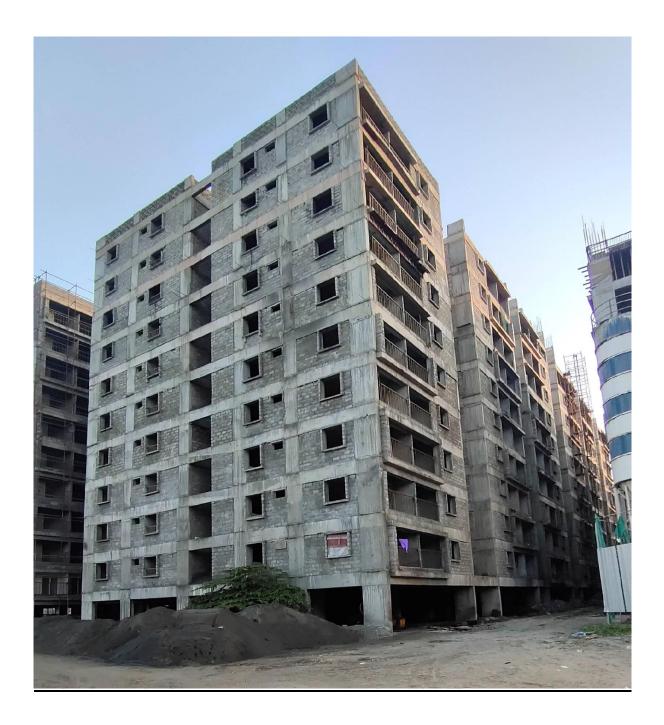

**Block B2 :** Third Floor Level slab concrete casting 100% completed. Shuttering works for 1<sup>st</sup> half of Fourth floor level slab 15% completed.

**Block C1: Terrace Floor** level slab concrete 100% completed. External Plastering in North Side elevation 80% completed, West Side elevation 40% completed.