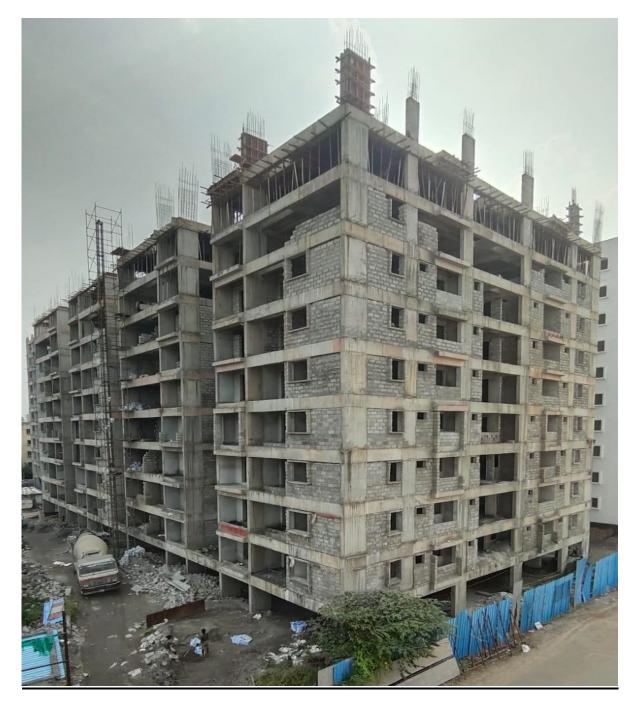

**<u>Block A2</u>**: Sixth Floor level slab  $-1^{st}$  Half Concrete casting 100% completed.

**Block B1:** External Plastering South side elevation 100%, East side 50%, West Side 25% & North Side 25% completed.