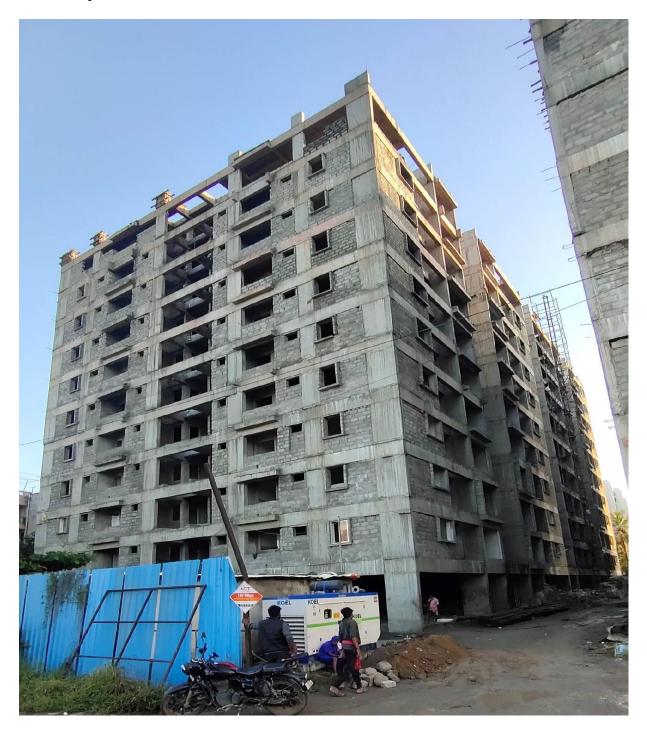

**Block C2: Terrace floor** level slab 100% completed. Shuttering & Reinforcement for Over Head Tank slab on progress

**Block C3:** Ninth Floor level slab 1<sup>st</sup> half Concrete casting 100% completed. Shuttering works for 2<sup>nd</sup> half of Eighth floor level slab 20% completed and balance works on progress.