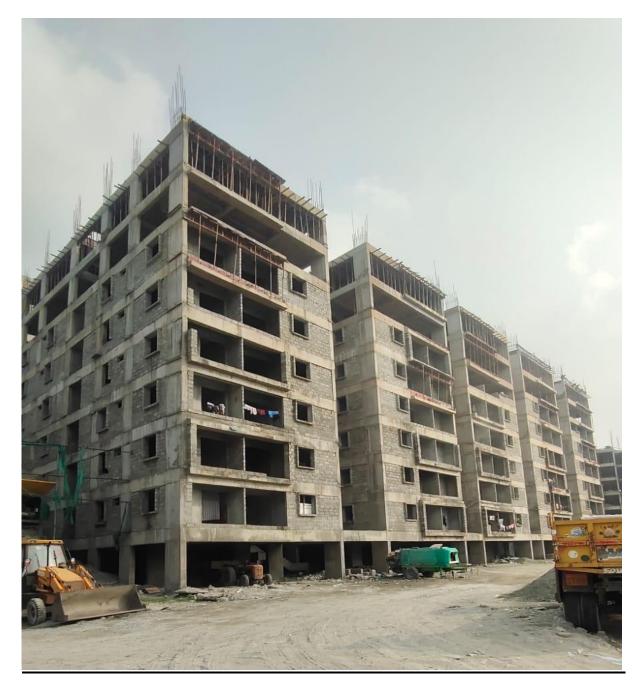

#### PHOTOGRAPHS OF WORK PROGRESS AS ON 30th NOVEMBER 2022

**Community Hall :** External Plastering 95% Completed. 1<sup>st</sup> Coat Painting 75% completed

**<u>Block A1:</u>** Seventh Floor level slab  $-1^{st}$  Half Concrete casting 100% completed.