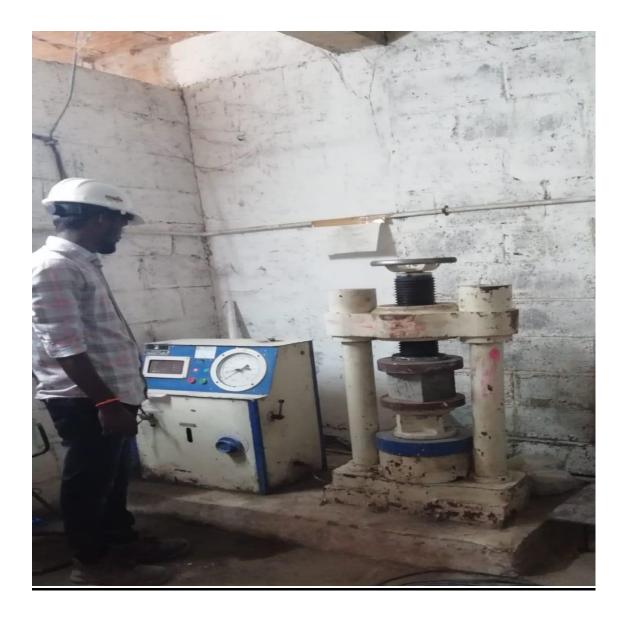

|               |                                  |  |
| 7      | Soil Compaction                                                 | Third party testing is being done.                                         |               |                                  |  |
| 8      | RCC cubes are being tested and Register is being maintained.    |                                                                            |               |                                  |  |
| 9      | Slump test conducted at site to insure workability of concrete. |                                                                            |               |                                  |  |



#### PHOTOGRAPH OF QUALITY CONTROL AT SITE

## **Concrete Cube Compressive Strength Testing**





## 20mm & 12mm Aggregate Sieve Analysis Testing





## **Fine Aggregate Sieve Analysis Testing**