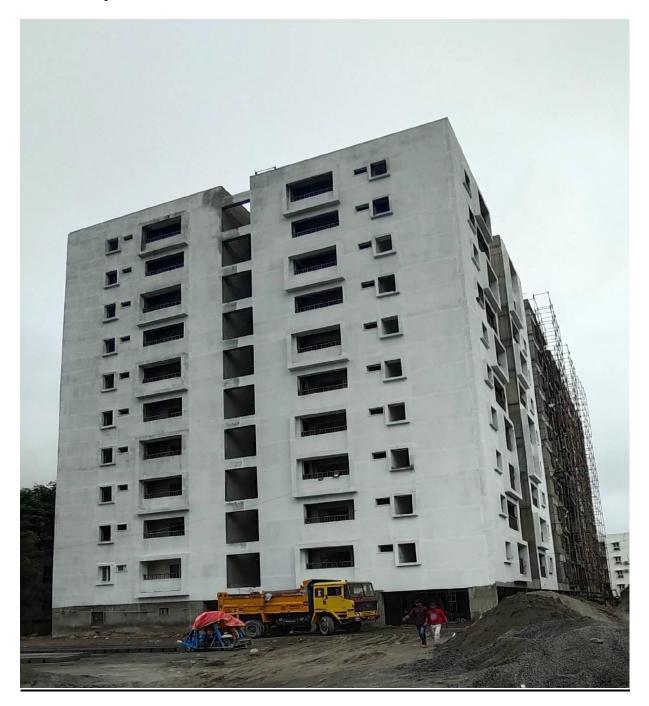

**<u>Block A2</u>**: Sixth Floor level slab  $-1^{st}$  Half Concrete casting 100% completed.

**Block B1:** External Plastering South side elevation 100%, East side 50%, West Side 25% & North Side 25% completed.