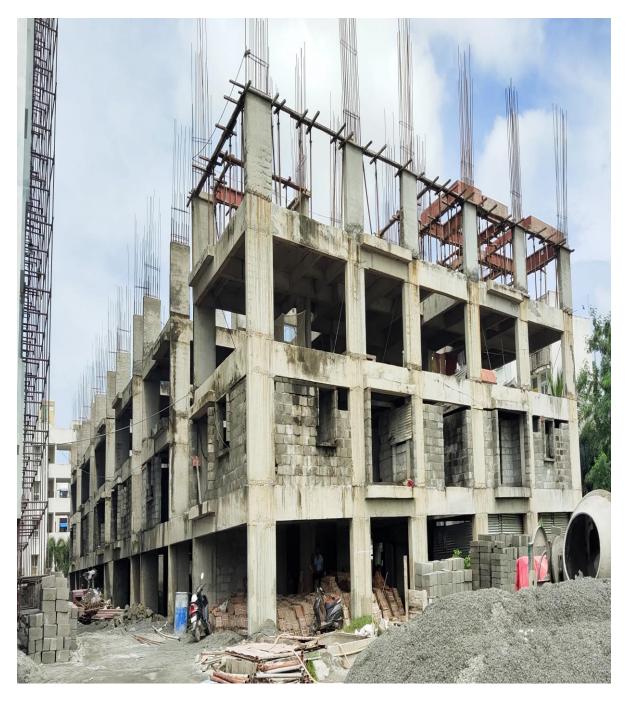

**Block D1: Tenth** Floor level slab  $1^{st}$  half Concrete casting 100% completed. Shuttering works for  $2^{nd}$  half of Tenth floor level slab on progress.

**Block D2:** Terrace Parapet Columns concrete 100% completed. External Plastering work in West side elevation 90% completed, North side & South side elevation 30% completed.