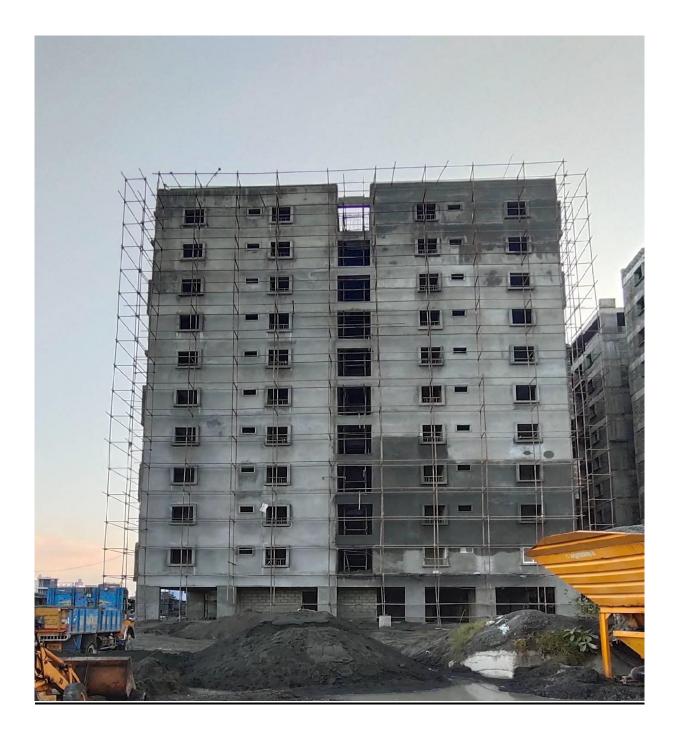

#### PHOTOGRAPHS OF WORK PROGRESS AS ON 30th NOVEMBER 2022

**Community Hall :** External Plastering 95% Completed. 1<sup>st</sup> Coat Painting 75% completed

**<u>Block A1:</u>** Seventh Floor level slab  $-1^{st}$  Half Concrete casting 100% completed.