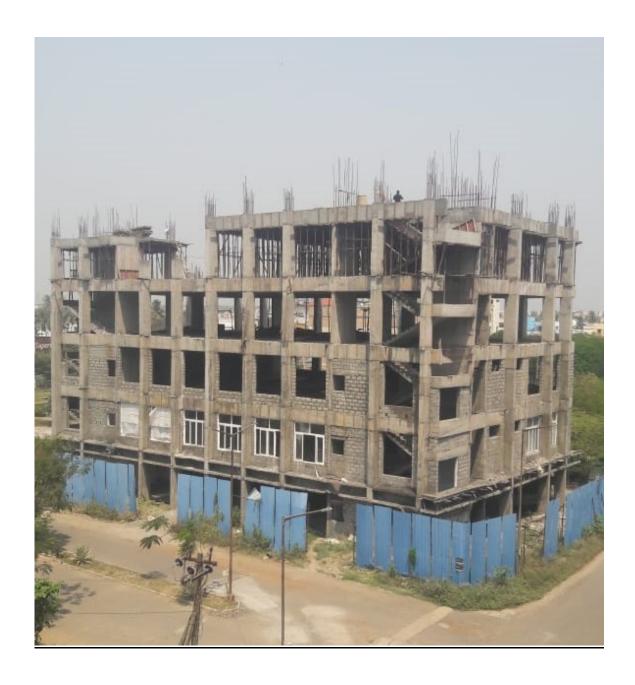

|          | <del>_</del>                                                                  |  |  |  |  |  |
|----------|-------------------------------------------------------------------------------|--|--|--|--|--|
|          | Third Floor ceiling plastering 90% completed.                                 |  |  |  |  |  |
|          | <ul> <li>Fourth Floor ceiling plastering 80% completed.</li> </ul>            |  |  |  |  |  |
|          | • Fifth Floor ceiling plastering 50% completed.                               |  |  |  |  |  |
|          | <ul> <li>First Floor Wall plastering 75% completed.</li> </ul>                |  |  |  |  |  |
|          | <ul> <li>Second Floor Wall plastering 75% completed.</li> </ul>               |  |  |  |  |  |
|          | • Third Floor Wall plastering 75% completed.                                  |  |  |  |  |  |
|          | • Fourth Floor Wall plastering 75% completed.                                 |  |  |  |  |  |
|          | • Fifth Floor Wall plastering 20% completed.                                  |  |  |  |  |  |
|          | Model Flat Finishing works Completed.                                         |  |  |  |  |  |
| BLOCK    | STATUS AS ON 28.02.2022                                                       |  |  |  |  |  |
|          | D'I' 1 1000/ 1 1 1                                                            |  |  |  |  |  |
|          | Piling work 100% completed.  Piling work 100% completed.                      |  |  |  |  |  |
|          | • Earth work excavation for Pile Cap works 100% completed.                    |  |  |  |  |  |
|          | • PCC for pile cap 100% completed.                                            |  |  |  |  |  |
|          | Pile Cap Casting 100% completed                                               |  |  |  |  |  |
|          | • Columns up to First floor level 100% completed.                             |  |  |  |  |  |
| B2 BLOCK | • First floor level slab Concrete Casting 100% Completed.                     |  |  |  |  |  |
| B2 BLOCK | <ul> <li>Columns up to Second floor level 100% completed.</li> </ul>          |  |  |  |  |  |
|          | <ul> <li>Second floor level slab Concrete Casting 100% Completed.</li> </ul>  |  |  |  |  |  |
|          | • Columns up to Third floor level 100% completed.                             |  |  |  |  |  |
|          | <ul> <li>Third floor level slab Concrete Casting 100% Completed.</li> </ul>   |  |  |  |  |  |
|          | Barbending fabrication works for Columns up to Fourth Floor level on          |  |  |  |  |  |
|          | progress.                                                                     |  |  |  |  |  |
|          | Block work in First floor 50% completed.                                      |  |  |  |  |  |
| BLOCK    | STATUS AS ON 28.02.2022                                                       |  |  |  |  |  |
|          | Diling words 1000/ completed                                                  |  |  |  |  |  |
|          | • Piling work 100% completed.                                                 |  |  |  |  |  |
|          | • Pile cap casting 100% completed.                                            |  |  |  |  |  |
|          | • Columns up to First floor level 100% completed.                             |  |  |  |  |  |
|          | • First floor level slab Concrete Casting 100% Completed.                     |  |  |  |  |  |
|          | • Columns up to Second floor level 100% completed.                            |  |  |  |  |  |
| C1 BLOCK | <ul> <li>Second floor level slab Concrete Casting 100% Completed</li> </ul>   |  |  |  |  |  |
|          | • Columns up to Third floor level 100% completed.                             |  |  |  |  |  |
|          | <ul> <li>Third floor level slab Concrete Casting 100% Completed.</li> </ul>   |  |  |  |  |  |
|          | • Columns up to Fourth floor level 100% completed.                            |  |  |  |  |  |
|          | <ul> <li>Fourth floor level slab Concrete Casting 100% Completed.</li> </ul>  |  |  |  |  |  |
|          | • Columns up to Fifth floor level 100% completed.                             |  |  |  |  |  |
|          | • Fifth floor level slab Concrete Casting 100% Completed.                     |  |  |  |  |  |
|          | Columns up to Sixth floor level 100% completed.                               |  |  |  |  |  |
|          | Sixth floor level slab Concrete Casting 100% Completed.                       |  |  |  |  |  |
|          | <ul> <li>Columns up to Seventh floor level 100% completed.</li> </ul>         |  |  |  |  |  |
|          | <ul> <li>Seventh floor level slab Concrete Casting 100% Completed.</li> </ul> |  |  |  |  |  |
|          | <ul> <li>Columns up to Eighth floor level 100% completed.</li> </ul>          |  |  |  |  |  |
|          | - Columns up to Eighti hoof level 100/0 completed.                            |  |  |  |  |  |