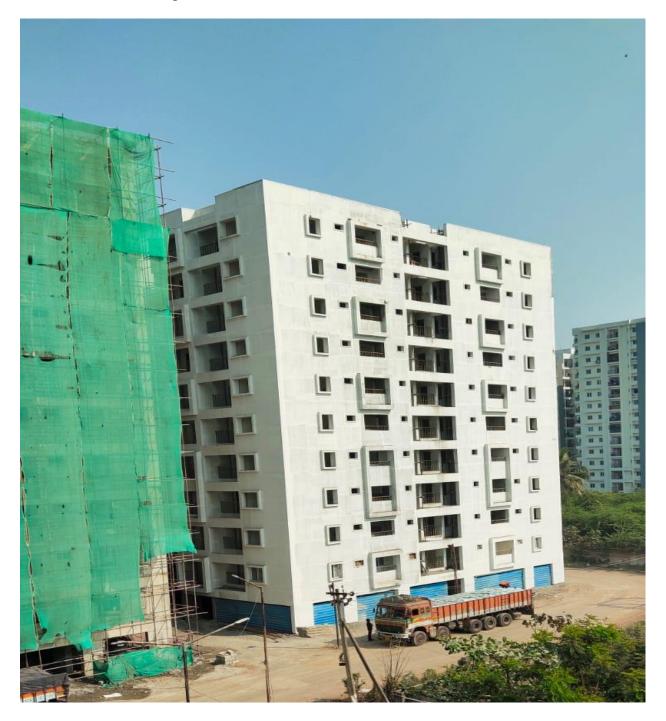

|          |                                                                                                                                                                                                                                               | <ul> <li>External Finishing Works</li> <li>External Plastering</li> <li>In West Side Elevation - 10% completed.</li> </ul>                                                                                                                                  |
|----------|-----------------------------------------------------------------------------------------------------------------------------------------------------------------------------------------------------------------------------------------------|-------------------------------------------------------------------------------------------------------------------------------------------------------------------------------------------------------------------------------------------------------------|
| BLOCK    | STATUS UPTO PREVIOUS MONTH                                                                                                                                                                                                                    | STATUS AS ON 28 <sup>th</sup> FEBRUARY -2023                                                                                                                                                                                                                |
|          | <ul> <li>Structure Work.</li> <li>Completed         <ul> <li>Upto Terrace floor level slab –<br/>R.C.C 100% completed.</li> <li>Terrace floor Parapet Columns<br/>Concrete 100% completed.</li> </ul> </li> </ul>                             | <ul> <li>Structure Work.</li> <li>Completed         <ul> <li>Upto Terrace floor level slab – R.C.C 100% completed.</li> <li>Terrace floor Parapet Columns Concrete 100% completed.</li> </ul> </li> </ul>                                                   |
|          | <ul> <li>Lift Head room (4 out of 4)- Slab<br/>Concrete 100% completed.</li> </ul>                                                                                                                                                            | <ul> <li>Lift Head room (4 out of 4)- Slab<br/>Concrete 100% completed.</li> </ul>                                                                                                                                                                          |
| D2 BLOCK | <ul> <li>Over Head Water Tank <ul> <li>(a) Base Slab Concrete (3 out of 3) - 100% completed.</li> <li>(b) Tank wall Concrete (3 out of 3) - 100% completed.</li> <li>(c) Top Cover slab (3 out of 3) - 100% completed.</li> </ul> </li> </ul> | <ul> <li>Over Head Water Tank <ul> <li>(a) Base Slab Concrete (3 out of 3)</li> <li>100% completed.</li> </ul> </li> <li>(b) Tank wall Concrete (3 out of 3)</li> <li>100% completed.</li> <li>(c) Top Cover slab (3 out of 3) - 100% completed.</li> </ul> |
|          | <ul> <li>Internal Finishing Work.</li> <li>Block Work <ul> <li>Upto Tenth floor 95% completed.</li> <li>Terrace floor Parapet wall 95% completed.</li> </ul> </li> </ul>                                                                      | <ul> <li>Internal Finishing Work.</li> <li>Block Work <ul> <li>Upto Tenth floor 95% completed.</li> <li>Terrace floor Parapet wall 95% completed.</li> </ul> </li> </ul>                                                                                    |
|          | <ul> <li>Ceiling Plastering</li> <li>Stilt floor 80% completed.</li> <li>First floor to Tenth floor 95% completed.</li> </ul>                                                                                                                 | <ul> <li>Ceiling Plastering</li> <li>Stilt floor 80% completed.</li> <li>First floor to Tenth floor 95% completed.</li> </ul>                                                                                                                               |
|          | <ul> <li>Wall Plastering</li> <li>First floor to Tenth floor 95% completed.</li> </ul>                                                                                                                                                        | <ul> <li>Wall Plastering</li> <li>First floor to Tenth floor 95% completed.</li> </ul>                                                                                                                                                                      |
|          | <ul> <li>Wall Putty work – 1<sup>st</sup> Coat</li> <li>Upto Tenth floor 90% completed</li> </ul>                                                                                                                                             | <ul> <li>Wall Putty work – 1<sup>st</sup> Coat</li> <li>Upto Tenth floor 90% completed</li> </ul>                                                                                                                                                           |
|          | <ul> <li>Fixing of Balcony Rails</li> <li>Balcony railing work 85% completed.</li> </ul>                                                                                                                                                      | <ul> <li>Fixing of Balcony Rails</li> <li>Balcony railing work 90% completed.</li> </ul>                                                                                                                                                                    |

| <ul> <li>Fixing of Bathroom Wall Tiles</li> <li>Sixth floor Tenth floor 50% completed.</li> </ul> | <ul> <li>Fixing of Staircase Hand Rails</li> <li>Staircae 1 - Upto Tenth floor completed.</li> </ul>                                  |
|---------------------------------------------------------------------------------------------------|---------------------------------------------------------------------------------------------------------------------------------------|
| <ul> <li>External Finishing Works</li> <li>External Plastering</li> </ul>                         | <ul> <li>Staircase 2 – Upto First floor completed.</li> </ul>                                                                         |
| <ul><li>In West Side Elevation 100% completed.</li><li>In North Side Elevation 90%</li></ul>      | <ul> <li>Fixing of Bathroom Wall Tiles</li> <li>Sixth floor Tenth floor 50% completed.</li> </ul>                                     |
| completed.<br>In South Side Elevation 90%<br>completed.<br>In East Side Elevation 90%             | <ul> <li>Laying Of Floor Tiles</li> <li>Ceramic Tiles in Bathroom – 25% completed.</li> <li>Vitrified Tiles in Halls &amp;</li> </ul> |
| <ul><li>• Model Flat Finishing works 90%</li></ul>                                                | <ul><li>Bedrooms – 5% completed.</li><li>External Finishing Works</li></ul>                                                           |
| completed.                                                                                        | <ul> <li>External Plastering</li> <li>In West Side Elevation 100% completed.</li> </ul>                                               |
|                                                                                                   | <ul> <li>In North Side Elevation 95% completed.</li> <li>In South Side Elevation 95%</li> </ul>                                       |
|                                                                                                   | <ul> <li>In South Side Elevation 95% completed.</li> <li>In East Side Elevation 95% completed.</li> </ul>                             |
|                                                                                                   | • <b>Model Flat</b> Finishing works 90% completed.                                                                                    |
|                                                                                                   |                                                                                                                                       |
|                                                                                                   |                                                                                                                                       |
|                                                                                                   |                                                                                                                                       |
|                                                                                                   |                                                                                                                                       |