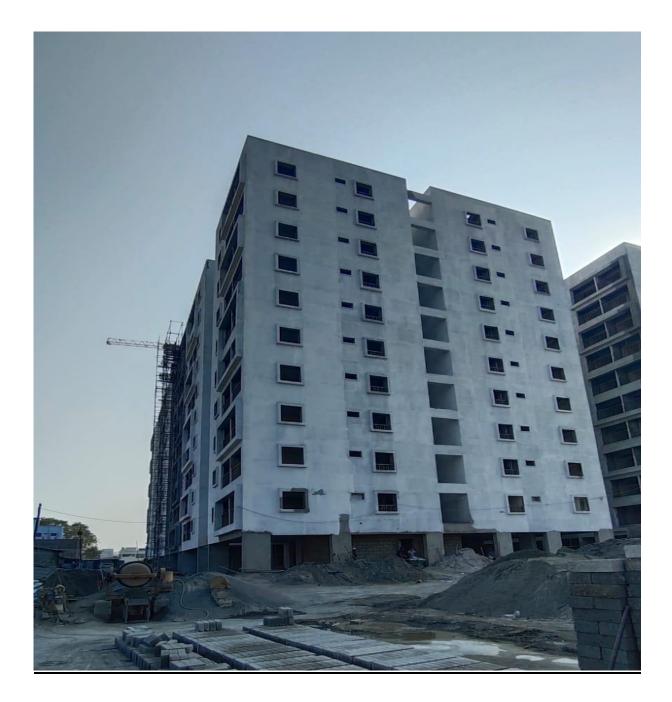

| BLOCK    | STATUS UPTO PREVIOUS MONTH                                                                                                                                                                                                                                                                                                                                                                                                              | STATUS AS ON 28 <sup>th</sup> FEBRUARY -2023                                                                                                                                                                                                                                                                                                                                                                         |
|----------|-----------------------------------------------------------------------------------------------------------------------------------------------------------------------------------------------------------------------------------------------------------------------------------------------------------------------------------------------------------------------------------------------------------------------------------------|----------------------------------------------------------------------------------------------------------------------------------------------------------------------------------------------------------------------------------------------------------------------------------------------------------------------------------------------------------------------------------------------------------------------|
| C2 BLOCK | <ul> <li>Structure Work.</li> <li>Completed         <ul> <li>Upto Terrace floor level slab -<br/>R.C.C 100% completed.</li> <li>Terrace floor Parapet Columns<br/>Concrete 100% completed.</li> <li>Lift Head room (3 out of 4) -<br/>Slab Concrete 100% completed.</li> <li>Over Head Water Tank</li></ul></li></ul>                                                                                                                   | <ul> <li>Structure Work.</li> <li>Completed         <ul> <li>Upto Terrace floor level slab -<br/>R.C.C 100% completed.</li> <li>Terrace floor Parapet Columns<br/>Concrete 100% completed.</li> <li>Lift Head room (3 out of 4) - Slab<br/>Concrete 100% completed.</li> <li>Over Head Water Tank</li></ul></li></ul>                                                                                                |
| C2 BLOCK | <ul> <li>Parapet Wall 90% competed.</li> <li>Ceiling Plastering <ul> <li>Stilt floor 90% completed.</li> <li>First floor to Ninth floor 95% completed.</li> <li>Tenth floor 80% completed.</li> </ul> </li> <li>Wall Plastering <ul> <li>Upto Ninth floor 95% completed</li> </ul> </li> </ul>                                                                                                                                          | <ul> <li>Parapet Wall 90% competed.</li> <li>Ceiling Plastering <ul> <li>Stilt floor 90% completed.</li> <li>First floor to Tenth floor 95% completed.</li> </ul> </li> <li>Wall Plastering <ul> <li>Upto Ninth floor 95% completed</li> </ul> </li> </ul>                                                                                                                                                           |
|          | <ul> <li>Tenth floor 75% completed.</li> <li>Wall Putty work-1<sup>st</sup> Coat         <ul> <li>Upto 8<sup>th</sup> floor completed.</li> </ul> </li> <li>Fixing of Balcony Rails         <ul> <li>Balcony railing work 75% completed.</li> </ul> </li> <li>External Finishing Works</li> <li>External Plastering         <ul> <li>In North Side Elevation 100% completed.</li> <li>In East Side Elevation 30%</li> </ul> </li> </ul> | <ul> <li>Tenth floor 90% completed.</li> <li>Wall Putty work-1<sup>st</sup> Coat <ul> <li>Upto 8<sup>th</sup> floor 100% completed.</li> </ul> </li> <li>Fixing of Balcony Rails <ul> <li>Balcony railing work 80% completed.</li> </ul> </li> <li>External Finishing Works <ul> <li>External Plastering</li> <li>In North Side Elevation 100% completed.</li> <li>In East Side Elevation 50%</li> </ul> </li> </ul> |

Progress Report No.51 (07.03.2017 - 28.02.2023)

Page 8

|          | 1                                                 | 1,1                                                     |
|----------|---------------------------------------------------|---------------------------------------------------------|
|          | completed                                         | completed                                               |
|          |                                                   | In West Side Elevation 50%                              |
|          |                                                   | completed                                               |
|          |                                                   | • In South Side Elevation 30%                           |
|          |                                                   | completed.                                              |
|          |                                                   |                                                         |
| BLOCK    | STATUS UPTO PREVIOUS MONTH                        | STATUS AS ON 28th FEBRUARY -2023                        |
|          | Structure Work.                                   | Structure Work.                                         |
|          | ◆ Completed                                       | Completed                                               |
|          | • Upto Tenth Floor level slab –                   | ■ Upto Terrace Floor level slab –                       |
|          | R.C.C 100% completed.                             | R.C.C 100% completed.                                   |
|          | • Tenth floor Columns Concrete                    | • Terrace floor columns concrete                        |
|          | 10% completed.                                    | 15% completed.                                          |
|          | On Progress                                       | ♦ On Progress                                           |
|          | ■10 <sup>th</sup> Floor Columns Concrete          | •Terrace floor – Columns Shuttering                     |
|          | work on progress.                                 | & Barbending works on progress.                         |
|          | ■ Terrace floor – 1 <sup>st</sup> half Shuttering | Internal Finishing Work.                                |
|          | & Barbending works on progress                    | Block Work                                              |
|          | Internal Finishing Work.                          | • Upto Fifth floor 95% completed.                       |
|          | Block Work                                        | • Sixth floor to Eighth floor 90%                       |
|          | • Upto Fifth floor 95% completed.                 | completed.<br>• Ninth floor 75% completed.              |
|          | • Sixth floor to Eighth floor 80%                 | -                                                       |
| C3 BLOCK | completed.                                        | Ceiling Plastering                                      |
|          | • Ninth floor 20% completed.                      | • Stilt floor 90% completed.                            |
|          | ♦ Ceiling Plastering                              | • First floor to Fifth floor 95%                        |
|          | • Stilt floor 90% completed.                      | completed.                                              |
|          | • First floor to Fifth floor 95%                  | • Sixth floor 70% completed.                            |
|          | completed.                                        | Wall Plastering                                         |
|          | ■ Sixth floor 30% completed.                      | • First floor 95% completed.                            |
|          | ♦ Wall Plastering                                 | • Second floor to Fifth floor 90%                       |
|          | • First floor 95% completed.                      | completed.                                              |
|          | <ul> <li>Second floor 90% completed</li> </ul>    | • Sixth floor 45% completed.                            |
|          | • Third floor 90% completed.                      | <ul> <li>Fixing of Balcony Rails</li> </ul>             |
|          | • Fourth floor 90% completed.                     | <ul> <li>Balcony railing work 65% completed.</li> </ul> |
|          | • Fifth floor 90% completed.                      | External Finishing Works                                |
|          | Sixth floor 30% completed.                        | External Plastering                                     |
|          |                                                   | In West Side Elevation -                                |
|          |                                                   | Scaffolding work on progress                            |
| 1        |                                                   | B ProBross                                              |