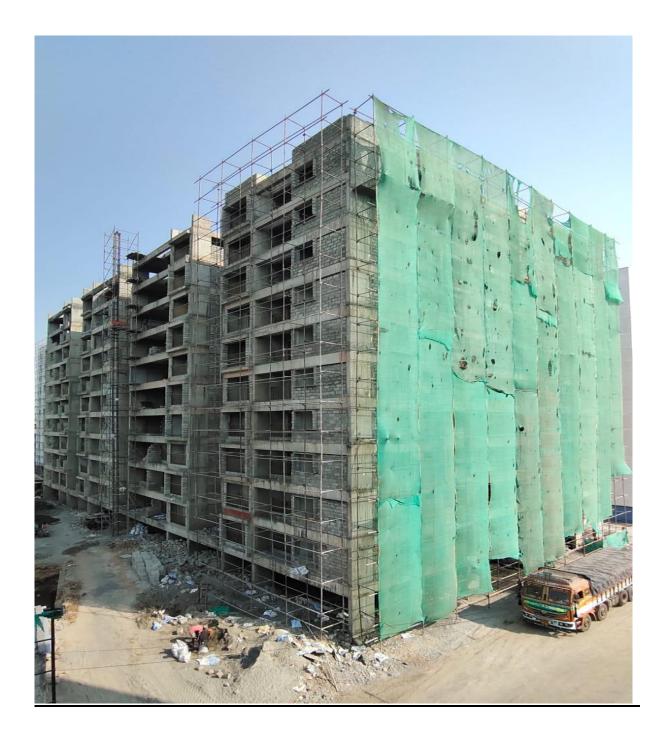

| BLOCK    | STATUS UPTO PREVIOUS MONTH                                                                                                                                                                                                                                                                                                                                                                                                                                                                                                                                                                                                                                                                                                                                                                                                                                                                                               | STATUS AS ON 28th FEBRUARY -2023                                                                                                                                                                                                                                                                                                                                                                                                                                                                                                                                                                                                                                                                                                                                                                                                                                                                                           |
|----------|--------------------------------------------------------------------------------------------------------------------------------------------------------------------------------------------------------------------------------------------------------------------------------------------------------------------------------------------------------------------------------------------------------------------------------------------------------------------------------------------------------------------------------------------------------------------------------------------------------------------------------------------------------------------------------------------------------------------------------------------------------------------------------------------------------------------------------------------------------------------------------------------------------------------------|----------------------------------------------------------------------------------------------------------------------------------------------------------------------------------------------------------------------------------------------------------------------------------------------------------------------------------------------------------------------------------------------------------------------------------------------------------------------------------------------------------------------------------------------------------------------------------------------------------------------------------------------------------------------------------------------------------------------------------------------------------------------------------------------------------------------------------------------------------------------------------------------------------------------------|
|          | <ul> <li>Structure Work.</li> <li>Completed</li> <li>Upto Terrace floor level slab-<br/>R.C.C 100% completed.</li> <li>Terrace floor Parapet Columns<br/>Concrete 100% completed.</li> <li>Lift Head room (3 out of 3) - Slab<br/>Concrete 100% completed</li> <li>Over Head Water Tank <ul> <li>(a) Base Slab Concrete (3 out of<br/>3) - 100% completed.</li> <li>(b) Wall Concrete (3 out of 3) -<br/>100% completed.</li> <li>(c) Top Cover slab (3 out of 3 ) -<br/>100% completed.</li> </ul> </li> </ul>                                                                                                                                                                                                                                                                                                                                                                                                          | <ul> <li>Structure Work.</li> <li>Completed</li> <li>Upto Terrace floor level slab-<br/>R.C.C 100% completed.</li> <li>Terrace floor Parapet Columns<br/>Concrete 100% completed.</li> <li>Lift Head room (3 out of 3) - Slab<br/>Concrete 100% completed</li> <li>Over Head Water Tank <ul> <li>(a) Base Slab Concrete (3 out of<br/>3) - 100% completed.</li> <li>(b) Wall Concrete (3 out of 3) -<br/>100% completed.</li> <li>(c) Top Cover slab (3 out of 3 ) -<br/>100% completed.</li> </ul> </li> </ul>                                                                                                                                                                                                                                                                                                                                                                                                            |
| B1 BLOCK | <ul> <li>Internal Finishing Work.</li> <li>Block Work         <ul> <li>Upto Tenth floor 95% completed.</li> <li>Terrace floor Parapet wall 100% completed.</li> </ul> </li> <li>Ceiling Plastering         <ul> <li>Stilt floor 80% completed.</li> <li>First floor to Tenth floor 95% completed.</li> <li>Wall Plastering                 <ul> <li>First floor to Tenth floor 95% completed.</li> </ul> </li> <li>Wall Plastering                     <ul> <li>First floor to Tenth floor 95% completed.</li> <li>Wall Plastering                     <ul> <li>First floor to Tenth floor 95% completed.</li> </ul> </li> <li>Wall Plastering                     <ul> <li>First floor to Tenth floor 95% completed.</li> <li>Wall Plastering                       <ul> <li>First floor to Tenth floor 95% completed.</li> <li>Wall Putty work – 1<sup>st</sup> Coat</li></ul></li></ul></li></ul></li></ul></li></ul> | <ul> <li>Internal Finishing Work.</li> <li>Block Work         <ul> <li>Upto Tenth floor 95% completed.</li> <li>Terrace floor Parapet wall 100% completed.</li> </ul> </li> <li>Ceiling Plastering         <ul> <li>Stilt floor 80% completed.</li> <li>First floor to Tenth floor 95% completed.</li> </ul> </li> <li>Wall Plastering         <ul> <li>First floor to Tenth floor 95% completed.</li> </ul> </li> <li>Wall Plastering         <ul> <li>First floor to Tenth floor 95% completed.</li> </ul> </li> <li>Wall Plastering         <ul> <li>First floor to Tenth floor 95% completed.</li> </ul> </li> <li>Wall Plastering         <ul> <li>First floor to Tenth floor 95% completed.</li> </ul> </li> <li>Wall Putty work – 1<sup>st</sup> Coat         <ul> <li>Upto Tenth floor 90% completed</li> </ul> </li> <li>Fixing of Balcony Rails         <ul> <li>Balcony railing work 90%</li> </ul> </li> </ul> |
|          | <ul> <li>completed.</li> <li>Fixing of Staircase Hand Rails</li> <li>Upto Fifth floor completed.</li> </ul>                                                                                                                                                                                                                                                                                                                                                                                                                                                                                                                                                                                                                                                                                                                                                                                                              | <ul> <li>completed.</li> <li>Fixing of Staircase Hand Rails</li> <li>Upto Sixth floor completed.</li> </ul>                                                                                                                                                                                                                                                                                                                                                                                                                                                                                                                                                                                                                                                                                                                                                                                                                |
|          | <ul> <li>Internal Plumbing Lines</li> <li>First floor to Tenth floor 85%</li> </ul>                                                                                                                                                                                                                                                                                                                                                                                                                                                                                                                                                                                                                                                                                                                                                                                                                                      | <ul> <li>Internal Plumbing Lines</li> <li>Water supply pipe Lines (CPVC) -</li> </ul>                                                                                                                                                                                                                                                                                                                                                                                                                                                                                                                                                                                                                                                                                                                                                                                                                                      |

|          | completed.                                                                                                                                       | 60% completed.                                                                                                                                   |
|----------|--------------------------------------------------------------------------------------------------------------------------------------------------|--------------------------------------------------------------------------------------------------------------------------------------------------|
|          | <ul> <li>Fixing of Bathroom Wall Tiles</li> <li>Fifth floor to Tenth floor 50%</li> </ul>                                                        | Sanitary Lines (PVC) – 60% completed                                                                                                             |
|          | completed.                                                                                                                                       | Vertical Plumbing Lines                                                                                                                          |
|          | <ul> <li>Fixing of UPVC Windows</li> <li>Upto Fifth floor 15 % completed.</li> </ul>                                                             | • Water supply pipe Lines (G.I) -<br>15% completed.                                                                                              |
|          | External Finishing Works                                                                                                                         | Sanitary Lines (PVC) – 15% completed.                                                                                                            |
|          | <ul> <li>External Plastering</li> <li>In South Side Elevation 100% completed.</li> <li>In East Side Elevation 70%</li> </ul>                     | <ul> <li>Fixing of Bathroom Wall Tiles</li> <li>Fifth floor to Tenth floor 50% completed.</li> </ul>                                             |
|          | completed.<br>In West Side Elevation 50%                                                                                                         | <ul> <li>Fixing of UPVC Windows</li> <li>Upto Fifth floor 15 % completed.</li> </ul>                                                             |
|          | completed.<br>In North Side Elevation 90%<br>completed.                                                                                          | <ul> <li>External Finishing Works</li> <li>External Plastering</li> </ul>                                                                        |
|          | • Model Flat Finishing works 90% completed.                                                                                                      | <ul> <li>In South Side Elevation 100% completed.</li> <li>In East Side Elevation 80% completed.</li> </ul>                                       |
|          |                                                                                                                                                  | <ul> <li>In West Side Elevation 80% completed.</li> <li>In North Side Elevation 90% completed.</li> </ul>                                        |
|          |                                                                                                                                                  | • <b>Model Flat</b> Finishing works 90% completed.                                                                                               |
| BLOCK    | STATUS UPTO PREVIOUS MONTH                                                                                                                       | STATUS AS ON 28th FEBRUARY -2023                                                                                                                 |
|          | Structure Work.                                                                                                                                  | Structure Work.                                                                                                                                  |
| B2 BLOCK | Completed                                                                                                                                        | Completed                                                                                                                                        |
|          | • Upto Third floor level slab – R.C.C 100% completed.                                                                                            | • Upto Third floor level slab – R.C.C 100% completed.                                                                                            |
|          | • Third floor Columns Concrete 80% completed.                                                                                                    | <ul> <li>Third floor Columns Concrete 80% completed.</li> </ul>                                                                                  |
|          | On Progress                                                                                                                                      | On Progress                                                                                                                                      |
|          | <ul> <li>Shuttering works for 1<sup>st</sup> half of<br/>Fourth floor level slab 15%<br/>completed and balance works on<br/>progress.</li> </ul> | <ul> <li>Shuttering works for 1<sup>st</sup> half of<br/>Fourth floor level slab 15%<br/>completed and balance works on<br/>progress.</li> </ul> |