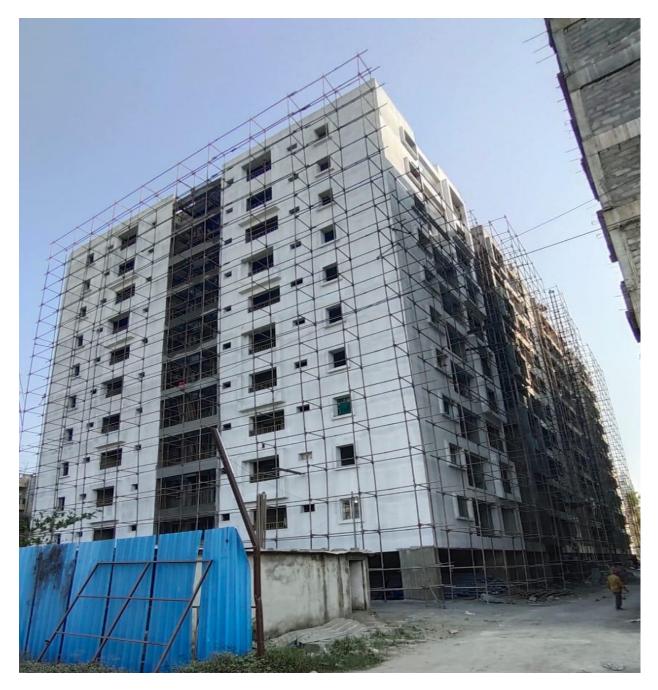

| BLOCK    | STATUS UPTO PREVIOUS MONTH                                                                                                                                                                                                                                                                                                                                                                                                              | STATUS AS ON 28 <sup>th</sup> FEBRUARY -2023                                                                                                                                                                                                                                                                                                                                                                         |
|----------|-----------------------------------------------------------------------------------------------------------------------------------------------------------------------------------------------------------------------------------------------------------------------------------------------------------------------------------------------------------------------------------------------------------------------------------------|----------------------------------------------------------------------------------------------------------------------------------------------------------------------------------------------------------------------------------------------------------------------------------------------------------------------------------------------------------------------------------------------------------------------|
| C2 BLOCK | <ul> <li>Structure Work.</li> <li>Completed         <ul> <li>Upto Terrace floor level slab -<br/>R.C.C 100% completed.</li> <li>Terrace floor Parapet Columns<br/>Concrete 100% completed.</li> <li>Lift Head room (3 out of 4) -<br/>Slab Concrete 100% completed.</li> <li>Over Head Water Tank</li></ul></li></ul>                                                                                                                   | <ul> <li>Structure Work.</li> <li>Completed         <ul> <li>Upto Terrace floor level slab -<br/>R.C.C 100% completed.</li> <li>Terrace floor Parapet Columns<br/>Concrete 100% completed.</li> <li>Lift Head room (3 out of 4) - Slab<br/>Concrete 100% completed.</li> <li>Over Head Water Tank</li></ul></li></ul>                                                                                                |
| C2 BLOCK | <ul> <li>Parapet Wall 90% competed.</li> <li>Ceiling Plastering <ul> <li>Stilt floor 90% completed.</li> <li>First floor to Ninth floor 95% completed.</li> <li>Tenth floor 80% completed.</li> </ul> </li> <li>Wall Plastering <ul> <li>Upto Ninth floor 95% completed</li> </ul> </li> </ul>                                                                                                                                          | <ul> <li>Parapet Wall 90% competed.</li> <li>Ceiling Plastering <ul> <li>Stilt floor 90% completed.</li> <li>First floor to Tenth floor 95% completed.</li> </ul> </li> <li>Wall Plastering <ul> <li>Upto Ninth floor 95% completed</li> </ul> </li> </ul>                                                                                                                                                           |
|          | <ul> <li>Tenth floor 75% completed.</li> <li>Wall Putty work-1<sup>st</sup> Coat         <ul> <li>Upto 8<sup>th</sup> floor completed.</li> </ul> </li> <li>Fixing of Balcony Rails         <ul> <li>Balcony railing work 75% completed.</li> </ul> </li> <li>External Finishing Works</li> <li>External Plastering         <ul> <li>In North Side Elevation 100% completed.</li> <li>In East Side Elevation 30%</li> </ul> </li> </ul> | <ul> <li>Tenth floor 90% completed.</li> <li>Wall Putty work-1<sup>st</sup> Coat <ul> <li>Upto 8<sup>th</sup> floor 100% completed.</li> </ul> </li> <li>Fixing of Balcony Rails <ul> <li>Balcony railing work 80% completed.</li> </ul> </li> <li>External Finishing Works <ul> <li>External Plastering</li> <li>In North Side Elevation 100% completed.</li> <li>In East Side Elevation 50%</li> </ul> </li> </ul> |

Progress Report No.51 (07.03.2017 - 28.02.2023)

Page 8

|          | 1                                                 | 1,1                                                     |
|----------|---------------------------------------------------|---------------------------------------------------------|
|          | completed                                         | completed                                               |
|          |                                                   | In West Side Elevation 50%                              |
|          |                                                   | completed                                               |
|          |                                                   | • In South Side Elevation 30%                           |
|          |                                                   | completed.                                              |
|          |                                                   |                                                         |
| BLOCK    | STATUS UPTO PREVIOUS MONTH                        | STATUS AS ON 28th FEBRUARY -2023                        |
|          | Structure Work.                                   | Structure Work.                                         |
|          | ◆ Completed                                       | Completed                                               |
|          | • Upto Tenth Floor level slab –                   | ■ Upto Terrace Floor level slab –                       |
|          | R.C.C 100% completed.                             | R.C.C 100% completed.                                   |
|          | • Tenth floor Columns Concrete                    | • Terrace floor columns concrete                        |
|          | 10% completed.                                    | 15% completed.                                          |
|          | On Progress                                       | ♦ On Progress                                           |
|          | ■10 <sup>th</sup> Floor Columns Concrete          | •Terrace floor – Columns Shuttering                     |
|          | work on progress.                                 | & Barbending works on progress.                         |
|          | ■ Terrace floor – 1 <sup>st</sup> half Shuttering | Internal Finishing Work.                                |
|          | & Barbending works on progress                    | Block Work                                              |
|          | Internal Finishing Work.                          | • Upto Fifth floor 95% completed.                       |
|          | Block Work                                        | • Sixth floor to Eighth floor 90%                       |
|          | • Upto Fifth floor 95% completed.                 | completed.<br>• Ninth floor 75% completed.              |
|          | • Sixth floor to Eighth floor 80%                 | -                                                       |
| C3 BLOCK | completed.                                        | Ceiling Plastering                                      |
|          | • Ninth floor 20% completed.                      | • Stilt floor 90% completed.                            |
|          | ♦ Ceiling Plastering                              | • First floor to Fifth floor 95%                        |
|          | • Stilt floor 90% completed.                      | completed.                                              |
|          | • First floor to Fifth floor 95%                  | • Sixth floor 70% completed.                            |
|          | completed.                                        | Wall Plastering                                         |
|          | ■ Sixth floor 30% completed.                      | • First floor 95% completed.                            |
|          | ♦ Wall Plastering                                 | • Second floor to Fifth floor 90%                       |
|          | • First floor 95% completed.                      | completed.                                              |
|          | <ul> <li>Second floor 90% completed</li> </ul>    | • Sixth floor 45% completed.                            |
|          | • Third floor 90% completed.                      | <ul> <li>Fixing of Balcony Rails</li> </ul>             |
|          | • Fourth floor 90% completed.                     | <ul> <li>Balcony railing work 65% completed.</li> </ul> |
|          | • Fifth floor 90% completed.                      | External Finishing Works                                |
|          | Sixth floor 30% completed.                        | External Plastering                                     |
|          |                                                   | In West Side Elevation -                                |
|          |                                                   | Scaffolding work on progress                            |
| 1        |                                                   | B ProBross                                              |