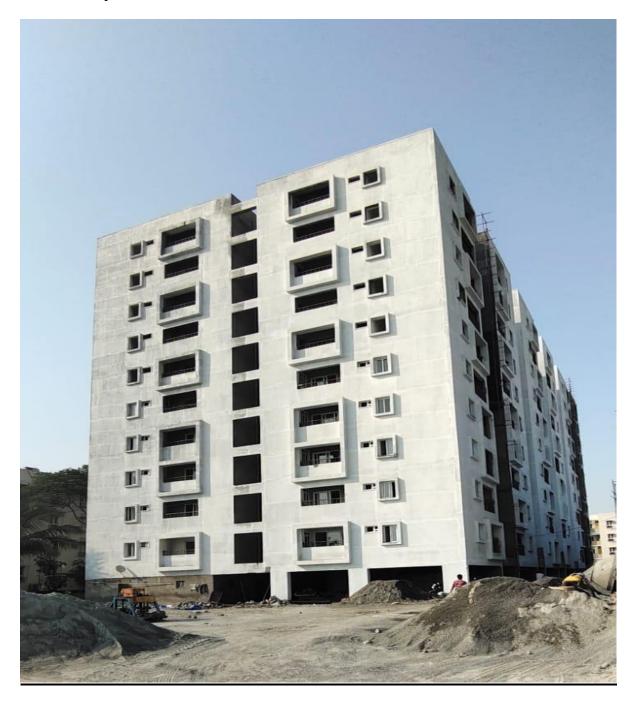

| BLOCK    | STATUS UPTO PREVIOUS MONTH                                                                                                                                                                                                                                                                                                                                                                                                                                                                                                                                                                                                                                                                                                                                                                                                                                                                                               | STATUS AS ON 28th FEBRUARY -2023                                                                                                                                                                                                                                                                                                                                                                                                                                                                                                                                                                                                                                                                                                                                                                                                                                                                                           |
|----------|--------------------------------------------------------------------------------------------------------------------------------------------------------------------------------------------------------------------------------------------------------------------------------------------------------------------------------------------------------------------------------------------------------------------------------------------------------------------------------------------------------------------------------------------------------------------------------------------------------------------------------------------------------------------------------------------------------------------------------------------------------------------------------------------------------------------------------------------------------------------------------------------------------------------------|----------------------------------------------------------------------------------------------------------------------------------------------------------------------------------------------------------------------------------------------------------------------------------------------------------------------------------------------------------------------------------------------------------------------------------------------------------------------------------------------------------------------------------------------------------------------------------------------------------------------------------------------------------------------------------------------------------------------------------------------------------------------------------------------------------------------------------------------------------------------------------------------------------------------------|
|          | <ul> <li>Structure Work.</li> <li>Completed</li> <li>Upto Terrace floor level slab-<br/>R.C.C 100% completed.</li> <li>Terrace floor Parapet Columns<br/>Concrete 100% completed.</li> <li>Lift Head room (3 out of 3) - Slab<br/>Concrete 100% completed</li> <li>Over Head Water Tank <ul> <li>(a) Base Slab Concrete (3 out of<br/>3) - 100% completed.</li> <li>(b) Wall Concrete (3 out of 3) -<br/>100% completed.</li> <li>(c) Top Cover slab (3 out of 3 ) -<br/>100% completed.</li> </ul> </li> </ul>                                                                                                                                                                                                                                                                                                                                                                                                          | <ul> <li>Structure Work.</li> <li>Completed</li> <li>Upto Terrace floor level slab-<br/>R.C.C 100% completed.</li> <li>Terrace floor Parapet Columns<br/>Concrete 100% completed.</li> <li>Lift Head room (3 out of 3) - Slab<br/>Concrete 100% completed</li> <li>Over Head Water Tank <ul> <li>(a) Base Slab Concrete (3 out of<br/>3) - 100% completed.</li> <li>(b) Wall Concrete (3 out of 3) -<br/>100% completed.</li> <li>(c) Top Cover slab (3 out of 3 ) -<br/>100% completed.</li> </ul> </li> </ul>                                                                                                                                                                                                                                                                                                                                                                                                            |
| B1 BLOCK | <ul> <li>Internal Finishing Work.</li> <li>Block Work         <ul> <li>Upto Tenth floor 95% completed.</li> <li>Terrace floor Parapet wall 100% completed.</li> </ul> </li> <li>Ceiling Plastering         <ul> <li>Stilt floor 80% completed.</li> <li>First floor to Tenth floor 95% completed.</li> <li>Wall Plastering                 <ul> <li>First floor to Tenth floor 95% completed.</li> </ul> </li> <li>Wall Plastering                     <ul> <li>First floor to Tenth floor 95% completed.</li> <li>Wall Plastering                     <ul> <li>First floor to Tenth floor 95% completed.</li> </ul> </li> <li>Wall Plastering                     <ul> <li>First floor to Tenth floor 95% completed.</li> <li>Wall Plastering                       <ul> <li>First floor to Tenth floor 95% completed.</li> <li>Wall Putty work – 1<sup>st</sup> Coat</li></ul></li></ul></li></ul></li></ul></li></ul> | <ul> <li>Internal Finishing Work.</li> <li>Block Work         <ul> <li>Upto Tenth floor 95% completed.</li> <li>Terrace floor Parapet wall 100% completed.</li> </ul> </li> <li>Ceiling Plastering         <ul> <li>Stilt floor 80% completed.</li> <li>First floor to Tenth floor 95% completed.</li> </ul> </li> <li>Wall Plastering         <ul> <li>First floor to Tenth floor 95% completed.</li> </ul> </li> <li>Wall Plastering         <ul> <li>First floor to Tenth floor 95% completed.</li> </ul> </li> <li>Wall Plastering         <ul> <li>First floor to Tenth floor 95% completed.</li> </ul> </li> <li>Wall Plastering         <ul> <li>First floor to Tenth floor 95% completed.</li> </ul> </li> <li>Wall Putty work – 1<sup>st</sup> Coat         <ul> <li>Upto Tenth floor 90% completed</li> </ul> </li> <li>Fixing of Balcony Rails         <ul> <li>Balcony railing work 90%</li> </ul> </li> </ul> |
|          | <ul> <li>completed.</li> <li>Fixing of Staircase Hand Rails</li> <li>Upto Fifth floor completed.</li> </ul>                                                                                                                                                                                                                                                                                                                                                                                                                                                                                                                                                                                                                                                                                                                                                                                                              | <ul> <li>completed.</li> <li>Fixing of Staircase Hand Rails</li> <li>Upto Sixth floor completed.</li> </ul>                                                                                                                                                                                                                                                                                                                                                                                                                                                                                                                                                                                                                                                                                                                                                                                                                |
|          | <ul> <li>Internal Plumbing Lines</li> <li>First floor to Tenth floor 85%</li> </ul>                                                                                                                                                                                                                                                                                                                                                                                                                                                                                                                                                                                                                                                                                                                                                                                                                                      | <ul> <li>Internal Plumbing Lines</li> <li>Water supply pipe Lines (CPVC) -</li> </ul>                                                                                                                                                                                                                                                                                                                                                                                                                                                                                                                                                                                                                                                                                                                                                                                                                                      |

|          | completed.                                                                                                                                       | 60% completed.                                                                                                                                   |
|----------|--------------------------------------------------------------------------------------------------------------------------------------------------|--------------------------------------------------------------------------------------------------------------------------------------------------|
|          | <ul> <li>Fixing of Bathroom Wall Tiles</li> <li>Fifth floor to Tenth floor 50%</li> </ul>                                                        | Sanitary Lines (PVC) – 60% completed                                                                                                             |
|          | completed.                                                                                                                                       | Vertical Plumbing Lines                                                                                                                          |
|          | <ul> <li>Fixing of UPVC Windows</li> <li>Upto Fifth floor 15 % completed.</li> </ul>                                                             | • Water supply pipe Lines (G.I) -<br>15% completed.                                                                                              |
|          | External Finishing Works                                                                                                                         | Sanitary Lines (PVC) – 15% completed.                                                                                                            |
|          | <ul> <li>External Plastering</li> <li>In South Side Elevation 100% completed.</li> <li>In East Side Elevation 70%</li> </ul>                     | <ul> <li>Fixing of Bathroom Wall Tiles</li> <li>Fifth floor to Tenth floor 50% completed.</li> </ul>                                             |
|          | completed.<br>In West Side Elevation 50%                                                                                                         | <ul> <li>Fixing of UPVC Windows</li> <li>Upto Fifth floor 15 % completed.</li> </ul>                                                             |
|          | completed.<br>In North Side Elevation 90%<br>completed.                                                                                          | <ul> <li>External Finishing Works</li> <li>External Plastering</li> </ul>                                                                        |
|          | • Model Flat Finishing works 90% completed.                                                                                                      | <ul> <li>In South Side Elevation 100% completed.</li> <li>In East Side Elevation 80% completed.</li> </ul>                                       |
|          |                                                                                                                                                  | <ul> <li>In West Side Elevation 80% completed.</li> <li>In North Side Elevation 90% completed.</li> </ul>                                        |
|          |                                                                                                                                                  | • <b>Model Flat</b> Finishing works 90% completed.                                                                                               |
| BLOCK    | STATUS UPTO PREVIOUS MONTH                                                                                                                       | STATUS AS ON 28th FEBRUARY -2023                                                                                                                 |
|          | Structure Work.                                                                                                                                  | Structure Work.                                                                                                                                  |
| B2 BLOCK | Completed                                                                                                                                        | Completed                                                                                                                                        |
|          | • Upto Third floor level slab – R.C.C 100% completed.                                                                                            | • Upto Third floor level slab – R.C.C 100% completed.                                                                                            |
|          | • Third floor Columns Concrete 80% completed.                                                                                                    | <ul> <li>Third floor Columns Concrete 80% completed.</li> </ul>                                                                                  |
|          | On Progress                                                                                                                                      | On Progress                                                                                                                                      |
|          | <ul> <li>Shuttering works for 1<sup>st</sup> half of<br/>Fourth floor level slab 15%<br/>completed and balance works on<br/>progress.</li> </ul> | <ul> <li>Shuttering works for 1<sup>st</sup> half of<br/>Fourth floor level slab 15%<br/>completed and balance works on<br/>progress.</li> </ul> |