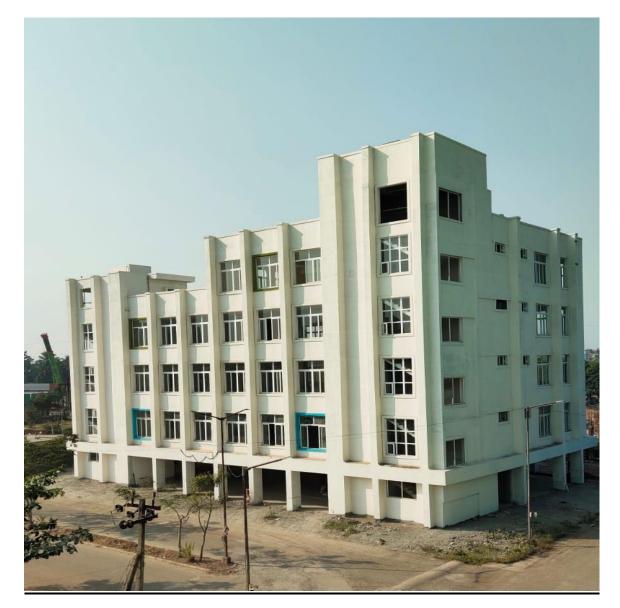

| BLOCK    | STATUS UPTO PREVIOUS MONTH                                                                                                                                                                                                                                                                                                                                                                                                                                                                                                                                                                                                                                                                                                                                                                                                                                                                                               | STATUS AS ON 28th FEBRUARY -2023                                                                                                                                                                                                                                                                                                                                                                                                                                                                                                                                                                                                                                                                                                                                                                                                                                                                                           |
|----------|--------------------------------------------------------------------------------------------------------------------------------------------------------------------------------------------------------------------------------------------------------------------------------------------------------------------------------------------------------------------------------------------------------------------------------------------------------------------------------------------------------------------------------------------------------------------------------------------------------------------------------------------------------------------------------------------------------------------------------------------------------------------------------------------------------------------------------------------------------------------------------------------------------------------------|----------------------------------------------------------------------------------------------------------------------------------------------------------------------------------------------------------------------------------------------------------------------------------------------------------------------------------------------------------------------------------------------------------------------------------------------------------------------------------------------------------------------------------------------------------------------------------------------------------------------------------------------------------------------------------------------------------------------------------------------------------------------------------------------------------------------------------------------------------------------------------------------------------------------------|
|          | <ul> <li>Structure Work.</li> <li>Completed</li> <li>Upto Terrace floor level slab-<br/>R.C.C 100% completed.</li> <li>Terrace floor Parapet Columns<br/>Concrete 100% completed.</li> <li>Lift Head room (3 out of 3) - Slab<br/>Concrete 100% completed</li> <li>Over Head Water Tank <ul> <li>(a) Base Slab Concrete (3 out of<br/>3) - 100% completed.</li> <li>(b) Wall Concrete (3 out of 3) -<br/>100% completed.</li> <li>(c) Top Cover slab (3 out of 3 ) -<br/>100% completed.</li> </ul> </li> </ul>                                                                                                                                                                                                                                                                                                                                                                                                          | <ul> <li>Structure Work.</li> <li>Completed</li> <li>Upto Terrace floor level slab-<br/>R.C.C 100% completed.</li> <li>Terrace floor Parapet Columns<br/>Concrete 100% completed.</li> <li>Lift Head room (3 out of 3) - Slab<br/>Concrete 100% completed</li> <li>Over Head Water Tank <ul> <li>(a) Base Slab Concrete (3 out of<br/>3) - 100% completed.</li> <li>(b) Wall Concrete (3 out of 3) -<br/>100% completed.</li> <li>(c) Top Cover slab (3 out of 3 ) -<br/>100% completed.</li> </ul> </li> </ul>                                                                                                                                                                                                                                                                                                                                                                                                            |
| B1 BLOCK | <ul> <li>Internal Finishing Work.</li> <li>Block Work         <ul> <li>Upto Tenth floor 95% completed.</li> <li>Terrace floor Parapet wall 100% completed.</li> </ul> </li> <li>Ceiling Plastering         <ul> <li>Stilt floor 80% completed.</li> <li>First floor to Tenth floor 95% completed.</li> <li>Wall Plastering                 <ul> <li>First floor to Tenth floor 95% completed.</li> </ul> </li> <li>Wall Plastering                     <ul> <li>First floor to Tenth floor 95% completed.</li> <li>Wall Plastering                     <ul> <li>First floor to Tenth floor 95% completed.</li> </ul> </li> <li>Wall Plastering                     <ul> <li>First floor to Tenth floor 95% completed.</li> <li>Wall Plastering                       <ul> <li>First floor to Tenth floor 95% completed.</li> <li>Wall Putty work – 1<sup>st</sup> Coat</li></ul></li></ul></li></ul></li></ul></li></ul> | <ul> <li>Internal Finishing Work.</li> <li>Block Work         <ul> <li>Upto Tenth floor 95% completed.</li> <li>Terrace floor Parapet wall 100% completed.</li> </ul> </li> <li>Ceiling Plastering         <ul> <li>Stilt floor 80% completed.</li> <li>First floor to Tenth floor 95% completed.</li> </ul> </li> <li>Wall Plastering         <ul> <li>First floor to Tenth floor 95% completed.</li> </ul> </li> <li>Wall Plastering         <ul> <li>First floor to Tenth floor 95% completed.</li> </ul> </li> <li>Wall Plastering         <ul> <li>First floor to Tenth floor 95% completed.</li> </ul> </li> <li>Wall Plastering         <ul> <li>First floor to Tenth floor 95% completed.</li> </ul> </li> <li>Wall Putty work – 1<sup>st</sup> Coat         <ul> <li>Upto Tenth floor 90% completed</li> </ul> </li> <li>Fixing of Balcony Rails         <ul> <li>Balcony railing work 90%</li> </ul> </li> </ul> |
|          | <ul> <li>completed.</li> <li>Fixing of Staircase Hand Rails</li> <li>Upto Fifth floor completed.</li> </ul>                                                                                                                                                                                                                                                                                                                                                                                                                                                                                                                                                                                                                                                                                                                                                                                                              | <ul> <li>completed.</li> <li>Fixing of Staircase Hand Rails</li> <li>Upto Sixth floor completed.</li> </ul>                                                                                                                                                                                                                                                                                                                                                                                                                                                                                                                                                                                                                                                                                                                                                                                                                |
|          | <ul> <li>Internal Plumbing Lines</li> <li>First floor to Tenth floor 85%</li> </ul>                                                                                                                                                                                                                                                                                                                                                                                                                                                                                                                                                                                                                                                                                                                                                                                                                                      | <ul> <li>Internal Plumbing Lines</li> <li>Water supply pipe Lines (CPVC) -</li> </ul>                                                                                                                                                                                                                                                                                                                                                                                                                                                                                                                                                                                                                                                                                                                                                                                                                                      |

|          | completed.                                                                                                                                       | 60% completed.                                                                                                                                   |
|----------|--------------------------------------------------------------------------------------------------------------------------------------------------|--------------------------------------------------------------------------------------------------------------------------------------------------|
|          | <ul> <li>Fixing of Bathroom Wall Tiles</li> <li>Fifth floor to Tenth floor 50%</li> </ul>                                                        | Sanitary Lines (PVC) – 60% completed                                                                                                             |
|          | completed.                                                                                                                                       | Vertical Plumbing Lines                                                                                                                          |
|          | <ul> <li>Fixing of UPVC Windows</li> <li>Upto Fifth floor 15 % completed.</li> </ul>                                                             | • Water supply pipe Lines (G.I) -<br>15% completed.                                                                                              |
|          | External Finishing Works                                                                                                                         | Sanitary Lines (PVC) – 15% completed.                                                                                                            |
|          | <ul> <li>External Plastering</li> <li>In South Side Elevation 100% completed.</li> <li>In East Side Elevation 70%</li> </ul>                     | <ul> <li>Fixing of Bathroom Wall Tiles</li> <li>Fifth floor to Tenth floor 50% completed.</li> </ul>                                             |
|          | completed.<br>In West Side Elevation 50%                                                                                                         | <ul> <li>Fixing of UPVC Windows</li> <li>Upto Fifth floor 15 % completed.</li> </ul>                                                             |
|          | completed.<br>In North Side Elevation 90%<br>completed.                                                                                          | <ul> <li>External Finishing Works</li> <li>External Plastering</li> </ul>                                                                        |
|          | • Model Flat Finishing works 90% completed.                                                                                                      | <ul> <li>In South Side Elevation 100% completed.</li> <li>In East Side Elevation 80% completed.</li> </ul>                                       |
|          |                                                                                                                                                  | <ul> <li>In West Side Elevation 80% completed.</li> <li>In North Side Elevation 90% completed.</li> </ul>                                        |
|          |                                                                                                                                                  | • <b>Model Flat</b> Finishing works 90% completed.                                                                                               |
| BLOCK    | STATUS UPTO PREVIOUS MONTH                                                                                                                       | STATUS AS ON 28th FEBRUARY -2023                                                                                                                 |
|          | Structure Work.                                                                                                                                  | Structure Work.                                                                                                                                  |
| B2 BLOCK | Completed                                                                                                                                        | Completed                                                                                                                                        |
|          | • Upto Third floor level slab – R.C.C 100% completed.                                                                                            | • Upto Third floor level slab – R.C.C 100% completed.                                                                                            |
|          | • Third floor Columns Concrete 80% completed.                                                                                                    | <ul> <li>Third floor Columns Concrete 80% completed.</li> </ul>                                                                                  |
|          | On Progress                                                                                                                                      | On Progress                                                                                                                                      |
|          | <ul> <li>Shuttering works for 1<sup>st</sup> half of<br/>Fourth floor level slab 15%<br/>completed and balance works on<br/>progress.</li> </ul> | <ul> <li>Shuttering works for 1<sup>st</sup> half of<br/>Fourth floor level slab 15%<br/>completed and balance works on<br/>progress.</li> </ul> |