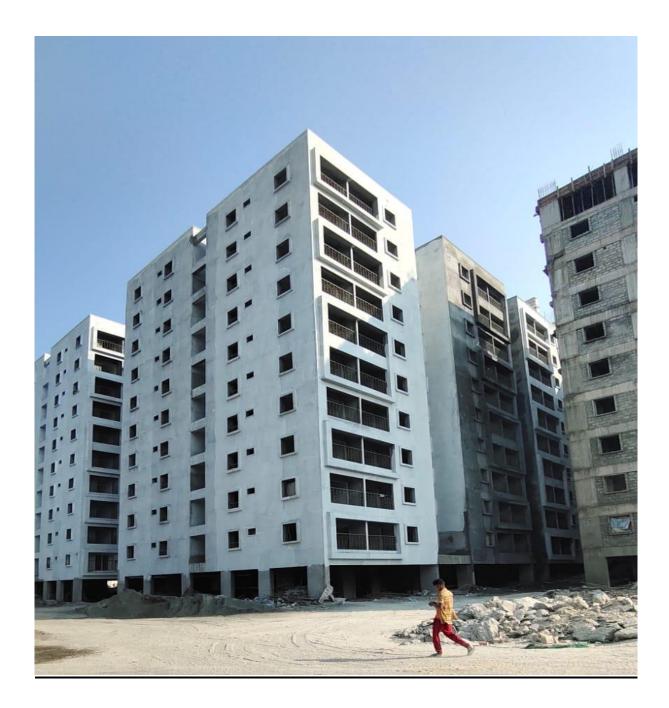

| BLOCK    | STATUS UPTO PREVIOUS MONTH                                                                                                                                                                                                                             | STATUS AS ON 28th FEBRUARY -2023                                                                                                                                                                                                                        |
|----------|--------------------------------------------------------------------------------------------------------------------------------------------------------------------------------------------------------------------------------------------------------|---------------------------------------------------------------------------------------------------------------------------------------------------------------------------------------------------------------------------------------------------------|
|          | <ul> <li>Structure Work.</li> <li>Completed</li> <li>Upto Terrace floor level slab<br/>R.C.C 100% completed.</li> <li>Terrace Parapet Columns</li> </ul>                                                                                               | <ul> <li>Structure Work.</li> <li>Completed         <ul> <li>Upto Terrace floor level slab<br/>R.C.C 100% completed.</li> <li>Terrace Parapet Columns Concrete<br/>100 % completed.</li> </ul> </li> </ul>                                              |
|          | <ul> <li>Concrete 60 % completed.</li> <li>Lift Head room (1 out of 4) -<br/>Slab Concrete 100% completed.</li> </ul>                                                                                                                                  | <ul><li>100 % completed.</li><li>Lift Head room (3 out of 4) - Slab<br/>Concrete 100% completed.</li></ul>                                                                                                                                              |
|          | <ul> <li>On Progress</li> <li>Shuttering &amp; Reinforcement<br/>works for Terrace floor parapet<br/>columns and Lift slab on progress</li> </ul>                                                                                                      | <ul> <li>Over Head Water Tank <ul> <li>(a) Base slab Concrete (1 out of 3)</li> <li>) – 100% completed.</li> </ul> </li> <li>On Progress <ul> <li>Shuttering &amp; Reinforcement works for Lift slab &amp; Tank wall on progress</li> </ul> </li> </ul> |
| D1 BLOCK | <ul> <li>Internal Finishing Work.</li> <li>Block Work         <ul> <li>First floor to Seventh floor 95% completed.</li> <li>Eighth floor 80% completed.</li> <li>Ninth floor 50% completed.</li> <li>Tenth floor 20% completed.</li> </ul> </li> </ul> | <ul> <li>Internal Finishing Work.</li> <li>Block Work         <ul> <li>First floor to Seventh floor 95% completed.</li> <li>Eighth floor 90% completed.</li> <li>Ninth floor 75% completed.</li> <li>Tenth floor 30% completed.</li> </ul> </li> </ul>  |
|          | <ul> <li>Ceiling Plastering</li> <li>First floor to Seventh floor 95% completed.</li> <li>Eighth floor 20% completed.</li> </ul>                                                                                                                       | <ul> <li>Ceiling Plastering</li> <li>First floor to Seventh floor 95% completed.</li> <li>Eighth floor 40% completed.</li> </ul>                                                                                                                        |
|          | <ul> <li>Wall Plastering</li> <li>Upto Sixth floor 95% completed</li> <li>Seventh floor 75% completed.</li> </ul>                                                                                                                                      | <ul> <li>Wall Plastering</li> <li>Upto Seventh floor 95% completed</li> <li>Eighth floor 35% completed.</li> </ul>                                                                                                                                      |
|          | <ul> <li>Wall Putty work – 1<sup>st</sup> Coat</li> <li>Upto Fifth floor 90% completed.</li> </ul>                                                                                                                                                     | <ul> <li>Wall Putty work – 1<sup>st</sup> Coat</li> <li>Upto Sixth floor 90% completed.</li> </ul>                                                                                                                                                      |
|          | <ul> <li>Fixing of Balcony Rails</li> <li>Balcony railing work 65% completed.</li> </ul>                                                                                                                                                               | <ul> <li>Fixing of Balcony Rails</li> <li>Balcony railing work 75% completed.</li> </ul>                                                                                                                                                                |

|          |                                                                                                                                                                                                                                               | <ul> <li>External Finishing Works</li> <li>External Plastering</li> <li>In West Side Elevation - 10% completed.</li> </ul>                                                                                                                                  |
|----------|-----------------------------------------------------------------------------------------------------------------------------------------------------------------------------------------------------------------------------------------------|-------------------------------------------------------------------------------------------------------------------------------------------------------------------------------------------------------------------------------------------------------------|
| BLOCK    | STATUS UPTO PREVIOUS MONTH                                                                                                                                                                                                                    | STATUS AS ON 28 <sup>th</sup> FEBRUARY -2023                                                                                                                                                                                                                |
|          | <ul> <li>Structure Work.</li> <li>Completed         <ul> <li>Upto Terrace floor level slab –<br/>R.C.C 100% completed.</li> <li>Terrace floor Parapet Columns<br/>Concrete 100% completed.</li> </ul> </li> </ul>                             | <ul> <li>Structure Work.</li> <li>Completed         <ul> <li>Upto Terrace floor level slab – R.C.C 100% completed.</li> <li>Terrace floor Parapet Columns Concrete 100% completed.</li> </ul> </li> </ul>                                                   |
|          | <ul> <li>Lift Head room (4 out of 4)- Slab<br/>Concrete 100% completed.</li> </ul>                                                                                                                                                            | <ul> <li>Lift Head room (4 out of 4)- Slab<br/>Concrete 100% completed.</li> </ul>                                                                                                                                                                          |
| D2 BLOCK | <ul> <li>Over Head Water Tank <ul> <li>(a) Base Slab Concrete (3 out of 3) - 100% completed.</li> <li>(b) Tank wall Concrete (3 out of 3) - 100% completed.</li> <li>(c) Top Cover slab (3 out of 3) - 100% completed.</li> </ul> </li> </ul> | <ul> <li>Over Head Water Tank <ul> <li>(a) Base Slab Concrete (3 out of 3)</li> <li>100% completed.</li> </ul> </li> <li>(b) Tank wall Concrete (3 out of 3)</li> <li>100% completed.</li> <li>(c) Top Cover slab (3 out of 3) - 100% completed.</li> </ul> |
|          | <ul> <li>Internal Finishing Work.</li> <li>Block Work <ul> <li>Upto Tenth floor 95% completed.</li> <li>Terrace floor Parapet wall 95% completed.</li> </ul> </li> </ul>                                                                      | <ul> <li>Internal Finishing Work.</li> <li>Block Work <ul> <li>Upto Tenth floor 95% completed.</li> <li>Terrace floor Parapet wall 95% completed.</li> </ul> </li> </ul>                                                                                    |
|          | <ul> <li>Ceiling Plastering</li> <li>Stilt floor 80% completed.</li> <li>First floor to Tenth floor 95% completed.</li> </ul>                                                                                                                 | <ul> <li>Ceiling Plastering</li> <li>Stilt floor 80% completed.</li> <li>First floor to Tenth floor 95% completed.</li> </ul>                                                                                                                               |
|          | <ul> <li>Wall Plastering</li> <li>First floor to Tenth floor 95% completed.</li> </ul>                                                                                                                                                        | <ul> <li>Wall Plastering</li> <li>First floor to Tenth floor 95% completed.</li> </ul>                                                                                                                                                                      |
|          | <ul> <li>Wall Putty work – 1<sup>st</sup> Coat</li> <li>Upto Tenth floor 90% completed</li> </ul>                                                                                                                                             | <ul> <li>Wall Putty work – 1<sup>st</sup> Coat</li> <li>Upto Tenth floor 90% completed</li> </ul>                                                                                                                                                           |
|          | <ul> <li>Fixing of Balcony Rails</li> <li>Balcony railing work 85% completed.</li> </ul>                                                                                                                                                      | <ul> <li>Fixing of Balcony Rails</li> <li>Balcony railing work 90% completed.</li> </ul>                                                                                                                                                                    |