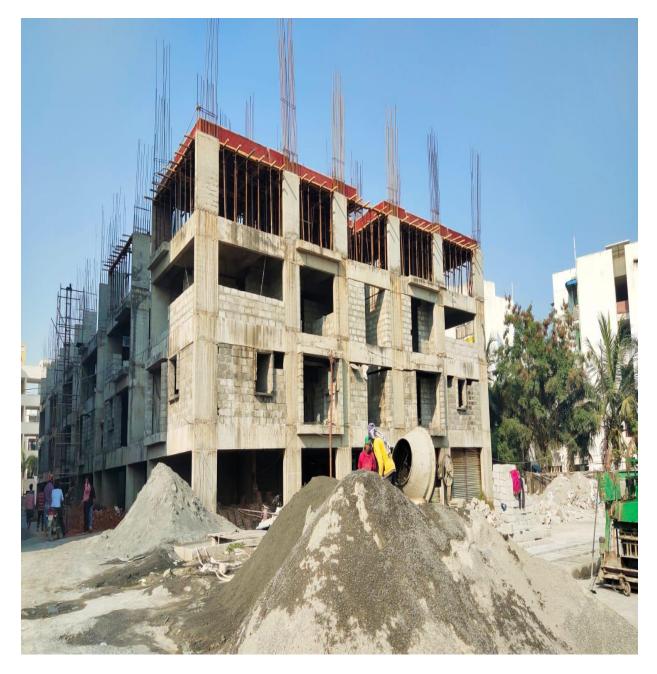

|          | completed.                                                                                                                                       | 60% completed.                                                                                                                                   |
|----------|--------------------------------------------------------------------------------------------------------------------------------------------------|--------------------------------------------------------------------------------------------------------------------------------------------------|
|          | <ul> <li>Fixing of Bathroom Wall Tiles</li> <li>Fifth floor to Tenth floor 50%</li> </ul>                                                        | Sanitary Lines (PVC) – 60% completed                                                                                                             |
|          | completed.                                                                                                                                       | Vertical Plumbing Lines                                                                                                                          |
|          | <ul> <li>Fixing of UPVC Windows</li> <li>Upto Fifth floor 15 % completed.</li> </ul>                                                             | • Water supply pipe Lines (G.I) -<br>15% completed.                                                                                              |
|          | External Finishing Works                                                                                                                         | Sanitary Lines (PVC) – 15% completed.                                                                                                            |
|          | <ul> <li>External Plastering</li> <li>In South Side Elevation 100% completed.</li> <li>In East Side Elevation 70%</li> </ul>                     | <ul> <li>Fixing of Bathroom Wall Tiles</li> <li>Fifth floor to Tenth floor 50% completed.</li> </ul>                                             |
|          | completed.<br>In West Side Elevation 50%                                                                                                         | <ul> <li>Fixing of UPVC Windows</li> <li>Upto Fifth floor 15 % completed.</li> </ul>                                                             |
|          | completed.<br>In North Side Elevation 90%<br>completed.                                                                                          | <ul> <li>External Finishing Works</li> <li>External Plastering</li> </ul>                                                                        |
|          | • Model Flat Finishing works 90% completed.                                                                                                      | <ul> <li>In South Side Elevation 100% completed.</li> <li>In East Side Elevation 80% completed.</li> </ul>                                       |
|          |                                                                                                                                                  | <ul> <li>In West Side Elevation 80% completed.</li> <li>In North Side Elevation 90% completed.</li> </ul>                                        |
|          |                                                                                                                                                  | • <b>Model Flat</b> Finishing works 90% completed.                                                                                               |
| BLOCK    | STATUS UPTO PREVIOUS MONTH                                                                                                                       | STATUS AS ON 28th FEBRUARY -2023                                                                                                                 |
|          | Structure Work.                                                                                                                                  | Structure Work.                                                                                                                                  |
| B2 BLOCK | Completed                                                                                                                                        | Completed                                                                                                                                        |
|          | • Upto Third floor level slab – R.C.C 100% completed.                                                                                            | • Upto Third floor level slab – R.C.C 100% completed.                                                                                            |
|          | • Third floor Columns Concrete 80% completed.                                                                                                    | <ul> <li>Third floor Columns Concrete 80% completed.</li> </ul>                                                                                  |
|          | On Progress                                                                                                                                      | On Progress                                                                                                                                      |
|          | <ul> <li>Shuttering works for 1<sup>st</sup> half of<br/>Fourth floor level slab 15%<br/>completed and balance works on<br/>progress.</li> </ul> | <ul> <li>Shuttering works for 1<sup>st</sup> half of<br/>Fourth floor level slab 15%<br/>completed and balance works on<br/>progress.</li> </ul> |

|          | <ul> <li>Internal Finishing Work.</li> <li>Block Work         First floor 50% completed.     </li> </ul>                                                                                                                                                                                                                                                                                                                                                                                                                         | <ul> <li>Internal Finishing Work.</li> <li>Block Work</li> <li>First floor 50% completed.</li> </ul>                                                                                                                                                                                                                                                                                                                                                                                                                   |
|----------|----------------------------------------------------------------------------------------------------------------------------------------------------------------------------------------------------------------------------------------------------------------------------------------------------------------------------------------------------------------------------------------------------------------------------------------------------------------------------------------------------------------------------------|------------------------------------------------------------------------------------------------------------------------------------------------------------------------------------------------------------------------------------------------------------------------------------------------------------------------------------------------------------------------------------------------------------------------------------------------------------------------------------------------------------------------|
| BLOCK    | STATUS UPTO PREVIOUS MONTH                                                                                                                                                                                                                                                                                                                                                                                                                                                                                                       | STATUS AS ON 28th FEBRUARY -2023                                                                                                                                                                                                                                                                                                                                                                                                                                                                                       |
|          | <ul> <li>Structure Work.</li> <li>Completed <ul> <li>Upto Terrace floor level slab -<br/>R.C.C 100% completed.</li> <li>Terrace floor Parapet Columns<br/>Concrete 100% completed.</li> <li>Lift Head room (4 out of 4) - Slab<br/>Concrete 100% completed.</li> <li>Over Head Water Tank <ul> <li>(a) Base Slab Concrete (3 out of<br/>3) - 100% completed.</li> <li>(b) Wall Concrete (2 out of 3) -<br/>100% completed.</li> <li>(c) Top Cover slab Concrete (2<br/>out of 3 100% completed.</li> </ul> </li> </ul></li></ul> | <ul> <li>Structure Work.</li> <li>Completed</li> <li>Upto Terrace floor level slab -<br/>R.C.C 100% completed.</li> <li>Terrace floor Parapet Columns<br/>Concrete 100% completed.</li> <li>Lift Head room (4 out of 4) - Slab<br/>Concrete 100% completed.</li> <li>Over Head Water Tank <ul> <li>(a) Base Slab Concrete (3 out of<br/>3) - 100% completed.</li> <li>(b) Wall Concrete (3 out of 3) -<br/>100% completed.</li> <li>(c) Top Cover slab Concrete (3<br/>out of 3 100% completed.</li> </ul> </li> </ul> |
| C1 BLOCK | <ul> <li>On Progress</li> <li>Shuttering &amp; Reinforcement<br/>works for Over Head Tank Wall<br/>&amp; cover slab on progress.</li> </ul>                                                                                                                                                                                                                                                                                                                                                                                      |                                                                                                                                                                                                                                                                                                                                                                                                                                                                                                                        |
|          | <ul> <li>Internal Finishing Work.</li> <li>Block Work         <ul> <li>Upto Tenth floor 95% completed.</li> <li>Terrace Parapet Wall 95% completed.</li> </ul> </li> </ul>                                                                                                                                                                                                                                                                                                                                                       | <ul> <li>Internal Finishing Work.</li> <li>Block Work <ul> <li>Upto Tenth floor 95% completed.</li> </ul> </li> <li>Terrace Parapet Wall 95% completed.</li> </ul>                                                                                                                                                                                                                                                                                                                                                     |
|          | <ul> <li>Ceiling Plastering</li> <li>Stilt floor 90% completed.</li> <li>First floor to Tenth floor 95% completed.</li> </ul>                                                                                                                                                                                                                                                                                                                                                                                                    | <ul> <li>Ceiling Plastering</li> <li>Stilt floor 90% completed.</li> <li>First floor to Tenth floor 95% completed.</li> </ul>                                                                                                                                                                                                                                                                                                                                                                                          |
|          | <ul> <li>Wall Plastering</li> <li>First floor to Tenth floor 95% completed.</li> </ul>                                                                                                                                                                                                                                                                                                                                                                                                                                           | <ul> <li>Wall Plastering</li> <li>First floor to Tenth floor 95% completed.</li> </ul>                                                                                                                                                                                                                                                                                                                                                                                                                                 |
|          | <ul> <li>♦ Wall Putty work – 1<sup>st</sup> Coat</li> <li>■ Upto Seventh floor 90%</li> </ul>                                                                                                                                                                                                                                                                                                                                                                                                                                    | <ul> <li>Wall Putty work – 1<sup>st</sup> Coat</li> <li>Upto Eighth floor 90% completed</li> </ul>                                                                                                                                                                                                                                                                                                                                                                                                                     |