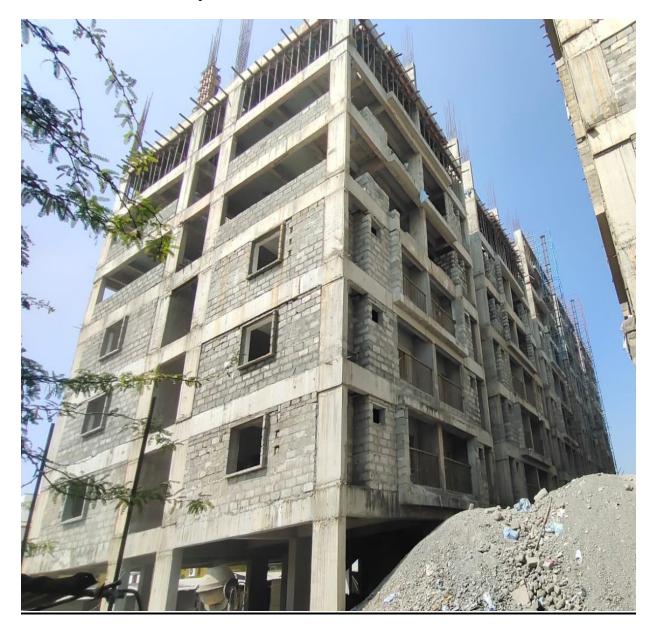

| BLOCK    | STATUS UPTO PREVIOUS MONTH                                                                                                                                                                                                                             | STATUS AS ON 28th FEBRUARY -2023                                                                                                                                                                                                                        |
|----------|--------------------------------------------------------------------------------------------------------------------------------------------------------------------------------------------------------------------------------------------------------|---------------------------------------------------------------------------------------------------------------------------------------------------------------------------------------------------------------------------------------------------------|
|          | <ul> <li>Structure Work.</li> <li>Completed</li> <li>Upto Terrace floor level slab<br/>R.C.C 100% completed.</li> <li>Terrace Parapet Columns</li> </ul>                                                                                               | <ul> <li>Structure Work.</li> <li>Completed         <ul> <li>Upto Terrace floor level slab<br/>R.C.C 100% completed.</li> <li>Terrace Parapet Columns Concrete<br/>100 % completed.</li> </ul> </li> </ul>                                              |
|          | <ul> <li>Concrete 60 % completed.</li> <li>Lift Head room (1 out of 4) -<br/>Slab Concrete 100% completed.</li> </ul>                                                                                                                                  | <ul><li>100 % completed.</li><li>Lift Head room (3 out of 4) - Slab<br/>Concrete 100% completed.</li></ul>                                                                                                                                              |
|          | <ul> <li>On Progress</li> <li>Shuttering &amp; Reinforcement<br/>works for Terrace floor parapet<br/>columns and Lift slab on progress</li> </ul>                                                                                                      | <ul> <li>Over Head Water Tank <ul> <li>(a) Base slab Concrete (1 out of 3)</li> <li>) – 100% completed.</li> </ul> </li> <li>On Progress <ul> <li>Shuttering &amp; Reinforcement works for Lift slab &amp; Tank wall on progress</li> </ul> </li> </ul> |
| D1 BLOCK | <ul> <li>Internal Finishing Work.</li> <li>Block Work         <ul> <li>First floor to Seventh floor 95% completed.</li> <li>Eighth floor 80% completed.</li> <li>Ninth floor 50% completed.</li> <li>Tenth floor 20% completed.</li> </ul> </li> </ul> | <ul> <li>Internal Finishing Work.</li> <li>Block Work         <ul> <li>First floor to Seventh floor 95% completed.</li> <li>Eighth floor 90% completed.</li> <li>Ninth floor 75% completed.</li> <li>Tenth floor 30% completed.</li> </ul> </li> </ul>  |
|          | <ul> <li>Ceiling Plastering</li> <li>First floor to Seventh floor 95% completed.</li> <li>Eighth floor 20% completed.</li> </ul>                                                                                                                       | <ul> <li>Ceiling Plastering</li> <li>First floor to Seventh floor 95% completed.</li> <li>Eighth floor 40% completed.</li> </ul>                                                                                                                        |
|          | <ul> <li>Wall Plastering</li> <li>Upto Sixth floor 95% completed</li> <li>Seventh floor 75% completed.</li> </ul>                                                                                                                                      | <ul> <li>Wall Plastering</li> <li>Upto Seventh floor 95% completed</li> <li>Eighth floor 35% completed.</li> </ul>                                                                                                                                      |
|          | <ul> <li>Wall Putty work – 1<sup>st</sup> Coat</li> <li>Upto Fifth floor 90% completed.</li> </ul>                                                                                                                                                     | <ul> <li>Wall Putty work – 1<sup>st</sup> Coat</li> <li>Upto Sixth floor 90% completed.</li> </ul>                                                                                                                                                      |
|          | <ul> <li>Fixing of Balcony Rails</li> <li>Balcony railing work 65% completed.</li> </ul>                                                                                                                                                               | <ul> <li>Fixing of Balcony Rails</li> <li>Balcony railing work 75% completed.</li> </ul>                                                                                                                                                                |

|          |                                                                                                                                                                                                                                               | <ul> <li>External Finishing Works</li> <li>External Plastering</li> <li>In West Side Elevation - 10% completed.</li> </ul>                                                                                                                                  |
|----------|-----------------------------------------------------------------------------------------------------------------------------------------------------------------------------------------------------------------------------------------------|-------------------------------------------------------------------------------------------------------------------------------------------------------------------------------------------------------------------------------------------------------------|
| BLOCK    | STATUS UPTO PREVIOUS MONTH                                                                                                                                                                                                                    | STATUS AS ON 28 <sup>th</sup> FEBRUARY -2023                                                                                                                                                                                                                |
|          | <ul> <li>Structure Work.</li> <li>Completed         <ul> <li>Upto Terrace floor level slab –<br/>R.C.C 100% completed.</li> <li>Terrace floor Parapet Columns<br/>Concrete 100% completed.</li> </ul> </li> </ul>                             | <ul> <li>Structure Work.</li> <li>Completed         <ul> <li>Upto Terrace floor level slab – R.C.C 100% completed.</li> <li>Terrace floor Parapet Columns Concrete 100% completed.</li> </ul> </li> </ul>                                                   |
|          | <ul> <li>Lift Head room (4 out of 4)- Slab<br/>Concrete 100% completed.</li> </ul>                                                                                                                                                            | <ul> <li>Lift Head room (4 out of 4)- Slab<br/>Concrete 100% completed.</li> </ul>                                                                                                                                                                          |
| D2 BLOCK | <ul> <li>Over Head Water Tank <ul> <li>(a) Base Slab Concrete (3 out of 3) - 100% completed.</li> <li>(b) Tank wall Concrete (3 out of 3) - 100% completed.</li> <li>(c) Top Cover slab (3 out of 3) - 100% completed.</li> </ul> </li> </ul> | <ul> <li>Over Head Water Tank <ul> <li>(a) Base Slab Concrete (3 out of 3)</li> <li>100% completed.</li> </ul> </li> <li>(b) Tank wall Concrete (3 out of 3)</li> <li>100% completed.</li> <li>(c) Top Cover slab (3 out of 3) - 100% completed.</li> </ul> |
|          | <ul> <li>Internal Finishing Work.</li> <li>Block Work <ul> <li>Upto Tenth floor 95% completed.</li> <li>Terrace floor Parapet wall 95% completed.</li> </ul> </li> </ul>                                                                      | <ul> <li>Internal Finishing Work.</li> <li>Block Work <ul> <li>Upto Tenth floor 95% completed.</li> <li>Terrace floor Parapet wall 95% completed.</li> </ul> </li> </ul>                                                                                    |
|          | <ul> <li>Ceiling Plastering</li> <li>Stilt floor 80% completed.</li> <li>First floor to Tenth floor 95% completed.</li> </ul>                                                                                                                 | <ul> <li>Ceiling Plastering</li> <li>Stilt floor 80% completed.</li> <li>First floor to Tenth floor 95% completed.</li> </ul>                                                                                                                               |
|          | <ul> <li>Wall Plastering</li> <li>First floor to Tenth floor 95% completed.</li> </ul>                                                                                                                                                        | <ul> <li>Wall Plastering</li> <li>First floor to Tenth floor 95% completed.</li> </ul>                                                                                                                                                                      |
|          | <ul> <li>Wall Putty work – 1<sup>st</sup> Coat</li> <li>Upto Tenth floor 90% completed</li> </ul>                                                                                                                                             | <ul> <li>Wall Putty work – 1<sup>st</sup> Coat</li> <li>Upto Tenth floor 90% completed</li> </ul>                                                                                                                                                           |
|          | <ul> <li>Fixing of Balcony Rails</li> <li>Balcony railing work 85% completed.</li> </ul>                                                                                                                                                      | <ul> <li>Fixing of Balcony Rails</li> <li>Balcony railing work 90% completed.</li> </ul>                                                                                                                                                                    |