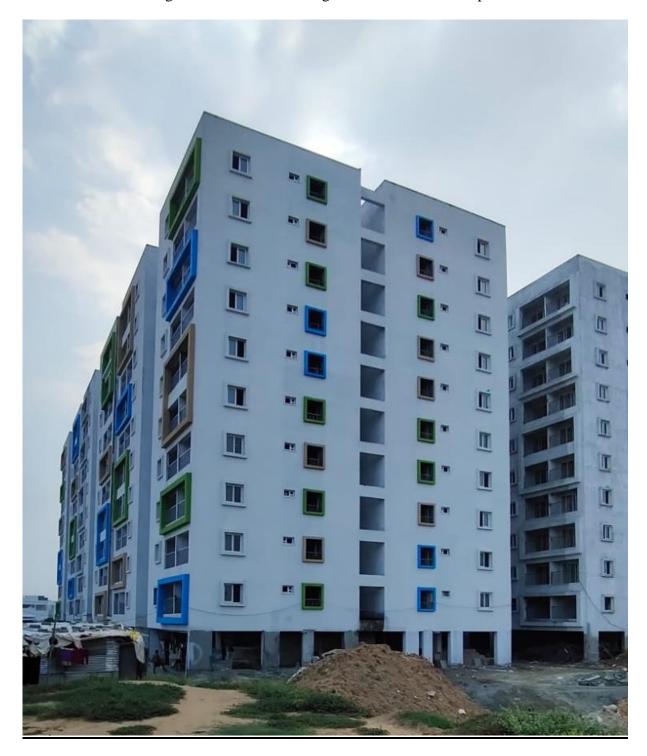

#### **♦** Works On Progress

- Fixing of M.S Window Safety Grills.
- Lift Cladding works 2 out of 3.
- **Model Flat** Finishing works 95% completed.

|          | ■ Lift 1 − 80% completed.                                               |                                                          |
|----------|-------------------------------------------------------------------------|----------------------------------------------------------|
|          | ■ Lift 2 − 80% completed.                                               |                                                          |
|          | <b>♦</b> Terrace Water Proofing                                         |                                                          |
|          | ■ Weathering course works 95%                                           |                                                          |
|          | completed.                                                              |                                                          |
|          | ♦ Over Head Tank Water Proofing                                         |                                                          |
|          | ■ Tank 1 - 95% completed.                                               |                                                          |
|          | ■ Tank 2 - 95% completed.                                               |                                                          |
|          | ■ Tank 3 - 95% completed.                                               |                                                          |
|          | • External Finishing Works                                              |                                                          |
|          | ◆ External Plastering - Overall 100%                                    |                                                          |
|          | Completed.                                                              |                                                          |
|          | ♦ Primer                                                                |                                                          |
|          | 1 <sup>st</sup> Coat 95% completed.                                     |                                                          |
|          | 2 <sup>nd</sup> Coat 95% completed.                                     |                                                          |
|          | • Model Flat Finishing works 95%                                        |                                                          |
|          | completed.                                                              |                                                          |
| BLOCK    | STATUS UPTO PREVIOUS MONTH                                              | STATUS AS ON 30st SEPTEMBER-2023                         |
|          | Structure Work.                                                         | ♦ 100% Completed Works                                   |
|          | ♦ Completed                                                             | ■ Seventh floor level slab R.C.C                         |
|          | ■Upto Fifth floor level slab – R.C.C                                    | <ul><li>Block work upto Third floor.</li></ul>           |
|          | 100% completed.                                                         | <ul> <li>Ceiling plastering upto Third floor.</li> </ul> |
|          | • Fifth floor Columns Concrete 100% completed.                          | ■ Wall plastering upto Second floor.                     |
|          | ■ Sixth floor level slab − R.C.C 50%                                    | ♦ Works On Progress                                      |
|          | completed.                                                              | Seventh floor Columns Concrete –                         |
| B2 BLOCK | •                                                                       | 40% completed.                                           |
|          | • On Progress                                                           | ■ Eight floor shuttering in progress – 1 <sup>st</sup>   |
|          | Shuttering works for 2 <sup>nd</sup> half of Sixth floor level slab 50% | Half.                                                    |
|          | completed.                                                              | ■ Block work                                             |
|          | • Internal Finishing Work.                                              | a) In Fourth floor 90% completed.                        |
|          | ◆ Block Work                                                            | b) In Fifth floor 60% completed.                         |
|          | <ul> <li>Upto Third floor 90% completed.</li> </ul>                     | c)In Sixth floor 40% completed.                          |
|          | Fourth floor 85% completed.                                             | ■ Ceiling Plastering                                     |
|          | ◆ Ceiling Plastering                                                    | a) In Third floor 80% completed.                         |
|          | <ul> <li>Upto Second floor 85% completed.</li> </ul>                    | b) In Fourth floor 50% completed.                        |
|          |                                                                         | - XX 11 D1 / '                                           |
|          | ■ Third floor 40% completed.                                            | ■ Wall Plastering                                        |
|          | <ul><li>Third floor 40% completed.</li><li>Wall Plastering</li></ul>    | a) In Third floor 80% completed.                         |
|          | ♦ Wall Plastering                                                       |                                                          |
|          |                                                                         | a) In Third floor 80% completed.                         |