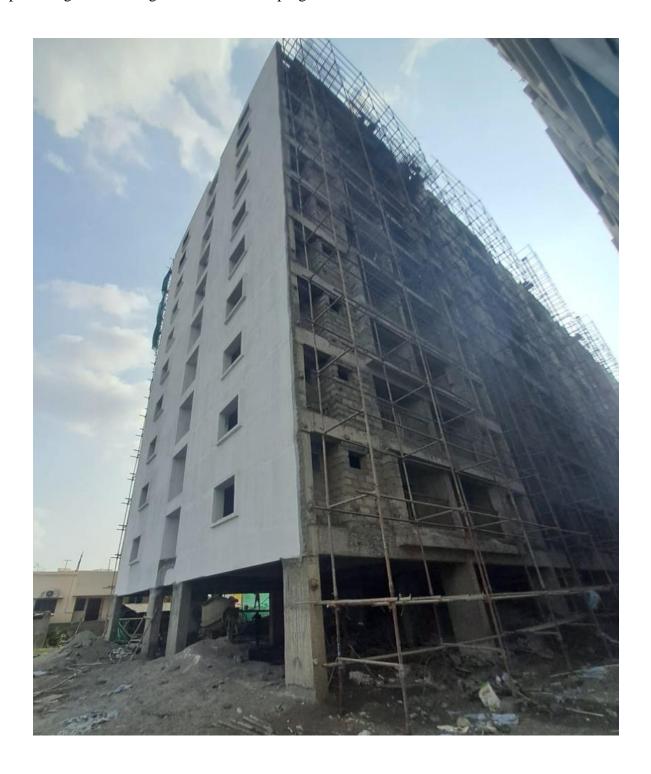

|          | <ul> <li>External Finishing Works</li> <li>External Plastering - Overall 95%<br/>Completed.</li> <li>Primer<br/>1<sup>st</sup> Coat 95% completed.</li> </ul>                                                                                                                                     |                                                                                                                                                                                                                                                                                                                                                                                                                                                                                                   |
|----------|---------------------------------------------------------------------------------------------------------------------------------------------------------------------------------------------------------------------------------------------------------------------------------------------------|---------------------------------------------------------------------------------------------------------------------------------------------------------------------------------------------------------------------------------------------------------------------------------------------------------------------------------------------------------------------------------------------------------------------------------------------------------------------------------------------------|
| BLOCK    | STATUS UPTO PREVIOUS MONTH                                                                                                                                                                                                                                                                        | STATUS AS ON 30st SEPTEMBER-2023                                                                                                                                                                                                                                                                                                                                                                                                                                                                  |
| C3 BLOCK | <ul> <li>Structure Work.</li> <li>Completed         <ul> <li>Upto Terrace Floor level slab – R.C.C 100% completed.</li> <li>Terrace floor columns concrete 100% completed.</li> <li>Lift Head room (4 out of 4) - Slab Concrete 100% completed.</li> <li>Over Head Water Tank</li></ul></li></ul> | <ul> <li>♣ 100% Completed Works</li> <li>■ Terrace floor level slab R.C.C</li> <li>■ Terrace floor Parapet Columns Concrete.</li> <li>■ Lift Head room (4 out of 4) - Slab Concrete.</li> <li>■ Over Head Water Tank         <ul> <li>(a) Base Slab Concrete (2 out of 3)</li> <li>■ Block work upto Tenth floor &amp; Parapet wall.</li> <li>■ Ceiling Plastering upto Tenth floor.</li> <li>■ Wall plastering upto Tenth floor.</li> <li>■ Fixing of Internal Plumbing Line</li></ul></li></ul> |