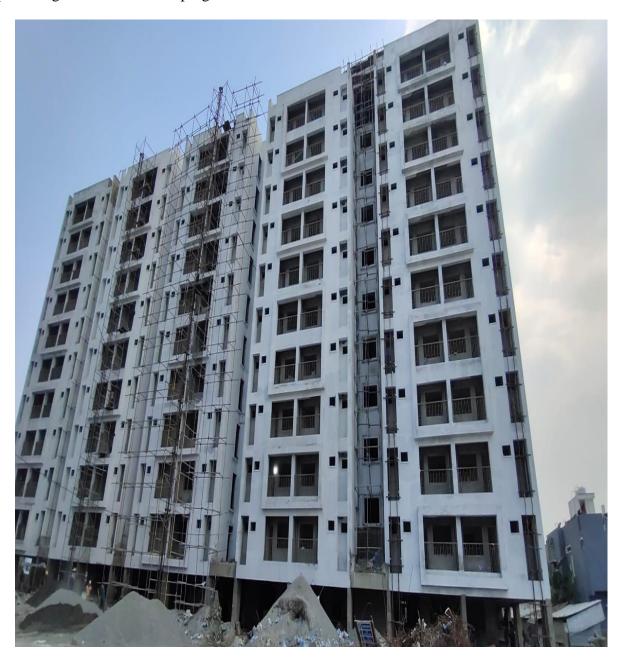

| BLOCK    | STATUS UPTO PREVIOUS MONTH                                                                                                                                                                                                                                                                     | STATUS AS ON 30st SEPTEMBER-2023                                                                                                                                                                                                                                                                                               |
|----------|------------------------------------------------------------------------------------------------------------------------------------------------------------------------------------------------------------------------------------------------------------------------------------------------|--------------------------------------------------------------------------------------------------------------------------------------------------------------------------------------------------------------------------------------------------------------------------------------------------------------------------------|
|          | <ul> <li>Structure Work.</li> <li>Completed</li> <li>Upto Terrace floor level slab -<br/>R.C.C 100% completed.</li> <li>Terrace floor Parapet Columns<br/>Concrete 100% completed.</li> </ul>                                                                                                  | <ul> <li>◆ 100% Completed Works</li> <li>■ Terrace floor level slab R.C.C</li> <li>■ Terrace floor Parapet Columns Concrete.</li> <li>■ Lift Head room (4 out of 4) - Slab Concrete.</li> </ul>                                                                                                                                |
|          | <ul> <li>Lift Head room (4 out of 4) - Slab Concrete 100% completed.</li> <li>Over Head Water Tank <ul> <li>(a) Base Slab Concrete (3 out of 3) - 100% completed.</li> <li>(b) Wall Concrete (3 out of 3) - 100% completed.</li> <li>(c) Top Cover slab Concrete (3 out</li> </ul> </li> </ul> | <ul> <li>Over Head Water Tank <ul> <li>(a) Base Slab Concrete (3 out of 3)</li> <li>(b) Wall Concrete (3 out of 3)</li> <li>(c) Top Cover slab (3 out of 3)</li> </ul> </li> <li>Block work upto Tenth floor &amp; Parapet wall.</li> <li>Ceiling Plastering upto Tenth floor.</li> </ul>                                      |
| C1 BLOCK | of 3 100% completed.  • Internal Finishing Work.  • Block Work  • Upto Tenth floor 100% completed.  • Terrace Parapet Wall 100% completed.                                                                                                                                                     | <ul> <li>Wall plastering upto Tenth floor.</li> <li>1<sup>st</sup> Coat Wall Putty upto Tenth floor.</li> <li>2<sup>nd</sup> Coat Wall Putty upto Tenth floor.</li> <li>Fixing of Balcony Handrail.</li> <li>Fixing of Internal Plumbing Line.</li> </ul>                                                                      |
|          | <ul> <li>Ceiling Plastering         <ul> <li>Stilt floor 90% completed.</li> <li>Upto Tenth floor 100% completed.</li> </ul> </li> <li>Wall Plastering         <ul> <li>Upto Tenth floor 100% completed.</li> </ul> </li> </ul>                                                                | <ul> <li>a) Water supply pipe Lines (CPVC).</li> <li>b) Sanitary Lines (PVC)</li> <li>Fixing of Vertical Plumbing Line in Shafts</li> <li>a) Water supply pipe Lines (G.I).</li> <li>b) Sanitary Lines (PVC).</li> </ul>                                                                                                       |
|          | <ul> <li>◆ Wall Putty work         <ul> <li>1st Coat – Upto Tenth floor 100% completed.</li> <li>2nd Coat - Upto Tenth floor 100% completed.</li> </ul> </li> <li>◆ Fixing of Balcony Rails         <ul> <li>Balcony railing work 95%</li> </ul> </li> </ul>                                   | <ul> <li>Fixing of Bathroom Wall Tiles.</li> <li>Laying Of Floor Tiles <ul> <li>a) Ceramic Tiles in Bathroom</li> </ul> </li> <li>Fixing of UPVC Windows.</li> <li>External Plastering in all sides.</li> <li>Water Proofing Works.</li> <li>a) Over Head Water Tank</li> <li>Laying of Green marble for Staircase.</li> </ul> |
|          | <ul> <li>Fixing of Staircase Hand Rails</li> <li>Staircase 1 - Upto Tenth floor 90% completed.</li> <li>Staircase 2 - Upto Fifth floor 90% completed.</li> </ul>                                                                                                                               | <ul> <li>90% Completed Works</li> <li>Fixing of Staircase Hand Rails 3 out of 3</li> <li>Fixing of UPVC French Door (without Mosquito mesh shutter).</li> </ul>                                                                                                                                                                |