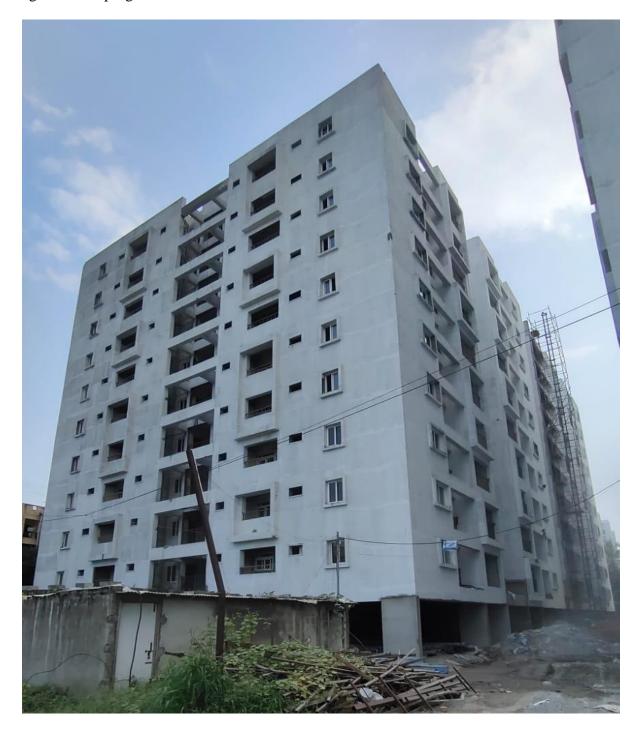

| BLOCK    | STATUS UPTO PREVIOUS MONTH                                                                                                                                                                                                                                                                     | STATUS AS ON 30st SEPTEMBER-2023                                                                                                                                                                                                                                                                                               |
|----------|------------------------------------------------------------------------------------------------------------------------------------------------------------------------------------------------------------------------------------------------------------------------------------------------|--------------------------------------------------------------------------------------------------------------------------------------------------------------------------------------------------------------------------------------------------------------------------------------------------------------------------------|
|          | <ul> <li>Structure Work.</li> <li>Completed</li> <li>Upto Terrace floor level slab -<br/>R.C.C 100% completed.</li> <li>Terrace floor Parapet Columns<br/>Concrete 100% completed.</li> </ul>                                                                                                  | <ul> <li>◆ 100% Completed Works</li> <li>■ Terrace floor level slab R.C.C</li> <li>■ Terrace floor Parapet Columns Concrete.</li> <li>■ Lift Head room (4 out of 4) - Slab Concrete.</li> </ul>                                                                                                                                |
|          | <ul> <li>Lift Head room (4 out of 4) - Slab Concrete 100% completed.</li> <li>Over Head Water Tank <ul> <li>(a) Base Slab Concrete (3 out of 3) - 100% completed.</li> <li>(b) Wall Concrete (3 out of 3) - 100% completed.</li> <li>(c) Top Cover slab Concrete (3 out</li> </ul> </li> </ul> | <ul> <li>Over Head Water Tank <ul> <li>(a) Base Slab Concrete (3 out of 3)</li> <li>(b) Wall Concrete (3 out of 3)</li> <li>(c) Top Cover slab (3 out of 3)</li> </ul> </li> <li>Block work upto Tenth floor &amp; Parapet wall.</li> <li>Ceiling Plastering upto Tenth floor.</li> </ul>                                      |
| C1 BLOCK | of 3 100% completed.  • Internal Finishing Work.  • Block Work  • Upto Tenth floor 100% completed.  • Terrace Parapet Wall 100% completed.                                                                                                                                                     | <ul> <li>Wall plastering upto Tenth floor.</li> <li>1<sup>st</sup> Coat Wall Putty upto Tenth floor.</li> <li>2<sup>nd</sup> Coat Wall Putty upto Tenth floor.</li> <li>Fixing of Balcony Handrail.</li> <li>Fixing of Internal Plumbing Line.</li> </ul>                                                                      |
|          | <ul> <li>Ceiling Plastering         <ul> <li>Stilt floor 90% completed.</li> <li>Upto Tenth floor 100% completed.</li> </ul> </li> <li>Wall Plastering         <ul> <li>Upto Tenth floor 100% completed.</li> </ul> </li> </ul>                                                                | <ul> <li>a) Water supply pipe Lines (CPVC).</li> <li>b) Sanitary Lines (PVC)</li> <li>Fixing of Vertical Plumbing Line in Shafts</li> <li>a) Water supply pipe Lines (G.I).</li> <li>b) Sanitary Lines (PVC).</li> </ul>                                                                                                       |
|          | <ul> <li>◆ Wall Putty work         <ul> <li>1st Coat – Upto Tenth floor 100% completed.</li> <li>2nd Coat - Upto Tenth floor 100% completed.</li> </ul> </li> <li>◆ Fixing of Balcony Rails         <ul> <li>Balcony railing work 95%</li> </ul> </li> </ul>                                   | <ul> <li>Fixing of Bathroom Wall Tiles.</li> <li>Laying Of Floor Tiles <ul> <li>a) Ceramic Tiles in Bathroom</li> </ul> </li> <li>Fixing of UPVC Windows.</li> <li>External Plastering in all sides.</li> <li>Water Proofing Works.</li> <li>a) Over Head Water Tank</li> <li>Laying of Green marble for Staircase.</li> </ul> |
|          | <ul> <li>Fixing of Staircase Hand Rails</li> <li>Staircase 1 - Upto Tenth floor 90% completed.</li> <li>Staircase 2 - Upto Fifth floor 90% completed.</li> </ul>                                                                                                                               | <ul> <li>90% Completed Works</li> <li>Fixing of Staircase Hand Rails 3 out of 3</li> <li>Fixing of UPVC French Door (without Mosquito mesh shutter).</li> </ul>                                                                                                                                                                |