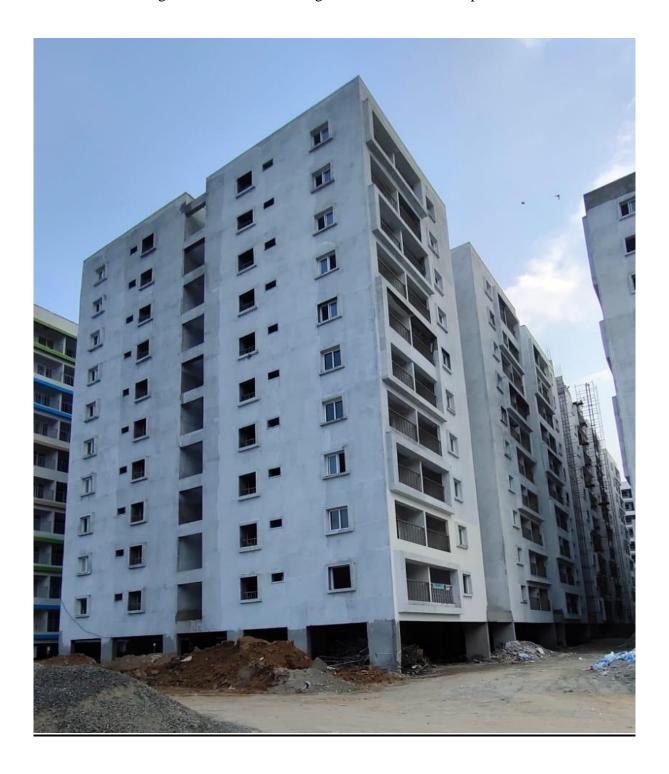

| BLOCK    | STATUS UPTO PREVIOUS MONTH                                                                                                                                                                                                                                                                     | STATUS AS ON 30st SEPTEMBER-2023                                                                                                                                                                                                                                                                                               |
|----------|------------------------------------------------------------------------------------------------------------------------------------------------------------------------------------------------------------------------------------------------------------------------------------------------|--------------------------------------------------------------------------------------------------------------------------------------------------------------------------------------------------------------------------------------------------------------------------------------------------------------------------------|
|          | <ul> <li>Structure Work.</li> <li>Completed</li> <li>Upto Terrace floor level slab -<br/>R.C.C 100% completed.</li> <li>Terrace floor Parapet Columns<br/>Concrete 100% completed.</li> </ul>                                                                                                  | <ul> <li>◆ 100% Completed Works</li> <li>■ Terrace floor level slab R.C.C</li> <li>■ Terrace floor Parapet Columns Concrete.</li> <li>■ Lift Head room (4 out of 4) - Slab Concrete.</li> </ul>                                                                                                                                |
|          | <ul> <li>Lift Head room (4 out of 4) - Slab Concrete 100% completed.</li> <li>Over Head Water Tank <ul> <li>(a) Base Slab Concrete (3 out of 3) - 100% completed.</li> <li>(b) Wall Concrete (3 out of 3) - 100% completed.</li> <li>(c) Top Cover slab Concrete (3 out</li> </ul> </li> </ul> | <ul> <li>Over Head Water Tank <ul> <li>(a) Base Slab Concrete (3 out of 3)</li> <li>(b) Wall Concrete (3 out of 3)</li> <li>(c) Top Cover slab (3 out of 3)</li> </ul> </li> <li>Block work upto Tenth floor &amp; Parapet wall.</li> <li>Ceiling Plastering upto Tenth floor.</li> </ul>                                      |
| C1 BLOCK | of 3 100% completed.  • Internal Finishing Work.  • Block Work  • Upto Tenth floor 100% completed.  • Terrace Parapet Wall 100% completed.                                                                                                                                                     | <ul> <li>Wall plastering upto Tenth floor.</li> <li>1<sup>st</sup> Coat Wall Putty upto Tenth floor.</li> <li>2<sup>nd</sup> Coat Wall Putty upto Tenth floor.</li> <li>Fixing of Balcony Handrail.</li> <li>Fixing of Internal Plumbing Line.</li> </ul>                                                                      |
|          | <ul> <li>Ceiling Plastering         <ul> <li>Stilt floor 90% completed.</li> <li>Upto Tenth floor 100% completed.</li> </ul> </li> <li>Wall Plastering         <ul> <li>Upto Tenth floor 100% completed.</li> </ul> </li> </ul>                                                                | <ul> <li>a) Water supply pipe Lines (CPVC).</li> <li>b) Sanitary Lines (PVC)</li> <li>Fixing of Vertical Plumbing Line in Shafts</li> <li>a) Water supply pipe Lines (G.I).</li> <li>b) Sanitary Lines (PVC).</li> </ul>                                                                                                       |
|          | <ul> <li>◆ Wall Putty work         <ul> <li>1st Coat – Upto Tenth floor 100% completed.</li> <li>2nd Coat - Upto Tenth floor 100% completed.</li> </ul> </li> <li>◆ Fixing of Balcony Rails         <ul> <li>Balcony railing work 95%</li> </ul> </li> </ul>                                   | <ul> <li>Fixing of Bathroom Wall Tiles.</li> <li>Laying Of Floor Tiles <ul> <li>a) Ceramic Tiles in Bathroom</li> </ul> </li> <li>Fixing of UPVC Windows.</li> <li>External Plastering in all sides.</li> <li>Water Proofing Works.</li> <li>a) Over Head Water Tank</li> <li>Laying of Green marble for Staircase.</li> </ul> |
|          | <ul> <li>Fixing of Staircase Hand Rails</li> <li>Staircase 1 - Upto Tenth floor 90% completed.</li> <li>Staircase 2 - Upto Fifth floor 90% completed.</li> </ul>                                                                                                                               | <ul> <li>90% Completed Works</li> <li>Fixing of Staircase Hand Rails 3 out of 3</li> <li>Fixing of UPVC French Door (without Mosquito mesh shutter).</li> </ul>                                                                                                                                                                |