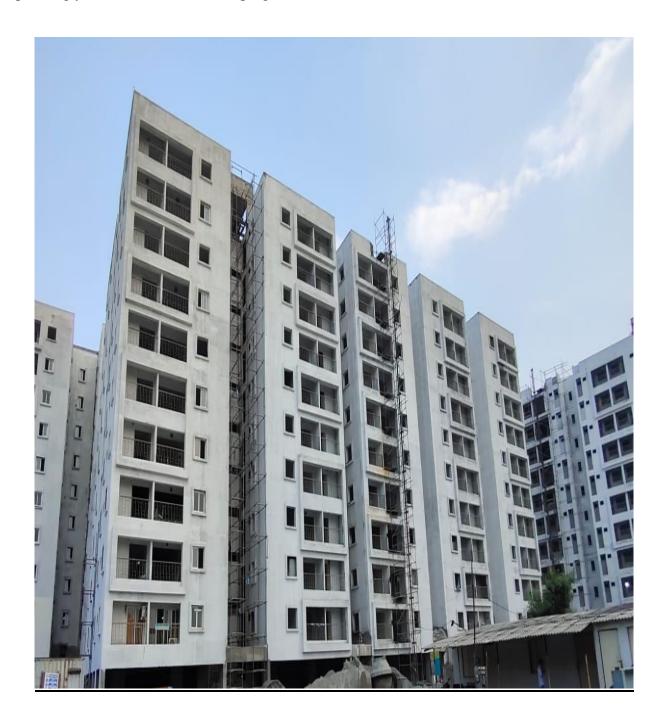

#### **♦** Works On Progress

- Fixing of M.S Window Safety Grills.
- **Model Flat** Finishing works 95% completed.

|          | completed.                                                              |                                                                                       |
|----------|-------------------------------------------------------------------------|---------------------------------------------------------------------------------------|
|          | ♦ Over Head Tank Water Proofing                                         |                                                                                       |
|          | ■ Tank 1 - 95% completed.                                               |                                                                                       |
|          | • External Finishing Works                                              |                                                                                       |
|          | ◆ External Plastering - Overall 95%                                     |                                                                                       |
|          | Completed.                                                              |                                                                                       |
|          | ♦ Primer                                                                |                                                                                       |
|          | 1 <sup>st</sup> Coat 95% completed. 2 <sup>nd</sup> Coat 95% completed. |                                                                                       |
|          | _                                                                       |                                                                                       |
|          | Model Flat Finishing works 95% completed.                               |                                                                                       |
| BLOCK    | STATUS UPTO PREVIOUS MONTH                                              | STATUS AS ON 30st SEPTEMBER-2023                                                      |
|          | • Structure Work.                                                       | ♦ 100% Completed Works                                                                |
|          | Completed  Linto Torrogo floor level slob                               | ■ Terrace floor level slab R.C.C                                                      |
|          | ■ Upto <b>Terrace floor</b> level slab - R.C.C 100% completed.          | ■ Terrace floor Parapet Columns Concrete.                                             |
|          | Terrace floor Parapet Columns                                           |                                                                                       |
|          | Concrete 100% completed.                                                | Lift Head room (3 out of 4) - Slab Concrete.                                          |
|          | Lift Head room (3 out of 4) - Slab Concrete 100% completed.             | <ul> <li>Over Head Water Tank</li> <li>(a) Base Slab Concrete (2 out of 3)</li> </ul> |
|          | Over Head Water Tank                                                    | (b) Wall Concrete (2 out of 3)                                                        |
|          | (a) Base slab Concrete (2 out of 3) - 100% completed.                   | (c) Top Cover slab (2 out of 3)                                                       |
|          | (b) Wall Concrete (2 out of 3) –                                        | ■ Block work upto Tenth floor & Parapet wall.                                         |
| C2 BLOCK | 100% completed.                                                         | ■ Ceiling Plastering upto Tenth floor.                                                |
|          | (c) Top slab Concrete ( 2 out of 3 )                                    | ■ Wall plastering upto Tenth floor.                                                   |
|          | - 100% completed.                                                       | ■ 1 <sup>st</sup> Coat Wall Putty upto Tenth floor.                                   |
|          | ♦ On Progress                                                           | • •                                                                                   |
|          | Tower Crane dismantling works                                           | ■ Fixing of Internal Plumbing Line                                                    |
|          | planned so that balance 1 Lift and 1 Tank works can be taken up.        | a) Water supply pipe Lines (CPVC).                                                    |
|          | • Internal Finishing Work.                                              | b) Sanitary Lines (PVC)                                                               |
|          | ◆ Block Work                                                            | Fixing of Vertical Plumbing Line in                                                   |
|          | Upto Tenth floor 100% completed.                                        | Shafts                                                                                |
|          | Parapet Wall 100% competed.                                             | a) Water supply pipe Lines (G.I).                                                     |
|          | <b>♦</b> Ceiling Plastering                                             | b) Sanitary Lines (PVC).                                                              |
|          | Stilt floor 90% completed.                                              | <ul><li>External Plastering in all sides.</li></ul>                                   |
|          | ■ Upto Tenth floor 100% completed.                                      | ■ Water Proofing Works.                                                               |
|          | ♦ Wall Plastering                                                       | a) Over Head Water Tank 1 out of 3                                                    |