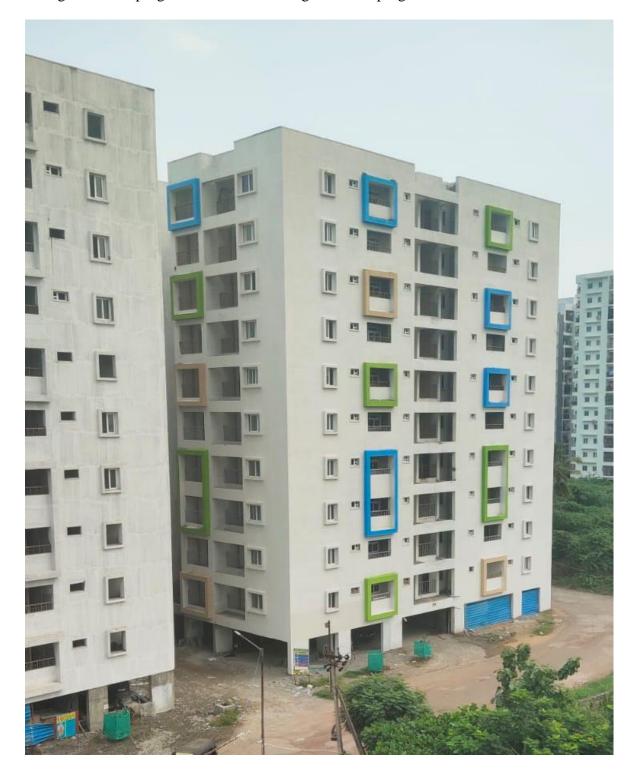

#### **♦** Works On Progress

- Fixing of M.S Window Safety Grills.
- Lift Cladding works 2 out of 3.
- **Model Flat** Finishing works 95% completed.

|          | ■ Lift 1 − 80% completed.                                               |                                                          |
|----------|-------------------------------------------------------------------------|----------------------------------------------------------|
|          | ■ Lift 2 − 80% completed.                                               |                                                          |
|          | <b>♦</b> Terrace Water Proofing                                         |                                                          |
|          | ■ Weathering course works 95%                                           |                                                          |
|          | completed.                                                              |                                                          |
|          | ♦ Over Head Tank Water Proofing                                         |                                                          |
|          | ■ Tank 1 - 95% completed.                                               |                                                          |
|          | ■ Tank 2 - 95% completed.                                               |                                                          |
|          | ■ Tank 3 - 95% completed.                                               |                                                          |
|          | • External Finishing Works                                              |                                                          |
|          | ◆ External Plastering - Overall 100%                                    |                                                          |
|          | Completed.                                                              |                                                          |
|          | ♦ Primer                                                                |                                                          |
|          | 1 <sup>st</sup> Coat 95% completed.                                     |                                                          |
|          | 2 <sup>nd</sup> Coat 95% completed.                                     |                                                          |
|          | • Model Flat Finishing works 95%                                        |                                                          |
|          | completed.                                                              |                                                          |
| BLOCK    | STATUS UPTO PREVIOUS MONTH                                              | STATUS AS ON 30st SEPTEMBER-2023                         |
|          | Structure Work.                                                         | ♦ 100% Completed Works                                   |
|          | ♦ Completed                                                             | ■ Seventh floor level slab R.C.C                         |
|          | ■Upto Fifth floor level slab – R.C.C                                    | <ul><li>Block work upto Third floor.</li></ul>           |
|          | 100% completed.                                                         | <ul> <li>Ceiling plastering upto Third floor.</li> </ul> |
|          | • Fifth floor Columns Concrete 100% completed.                          | ■ Wall plastering upto Second floor.                     |
|          | ■ Sixth floor level slab − R.C.C 50%                                    | ♦ Works On Progress                                      |
|          | completed.                                                              | Seventh floor Columns Concrete –                         |
| B2 BLOCK | •                                                                       | 40% completed.                                           |
|          | • On Progress                                                           | ■ Eight floor shuttering in progress – 1 <sup>st</sup>   |
|          | Shuttering works for 2 <sup>nd</sup> half of Sixth floor level slab 50% | Half.                                                    |
|          | completed.                                                              | ■ Block work                                             |
|          | • Internal Finishing Work.                                              | a) In Fourth floor 90% completed.                        |
|          | ◆ Block Work                                                            | b) In Fifth floor 60% completed.                         |
|          | <ul> <li>Upto Third floor 90% completed.</li> </ul>                     | c)In Sixth floor 40% completed.                          |
|          | Fourth floor 85% completed.                                             | ■ Ceiling Plastering                                     |
|          | ◆ Ceiling Plastering                                                    | a) In Third floor 80% completed.                         |
|          | <ul> <li>Upto Second floor 85% completed.</li> </ul>                    | b) In Fourth floor 50% completed.                        |
|          |                                                                         | - XX 11 D1 / '                                           |
|          | ■ Third floor 40% completed.                                            | ■ Wall Plastering                                        |
|          | <ul><li>Third floor 40% completed.</li><li>Wall Plastering</li></ul>    | a) In Third floor 80% completed.                         |
|          | ♦ Wall Plastering                                                       |                                                          |
|          |                                                                         | a) In Third floor 80% completed.                         |