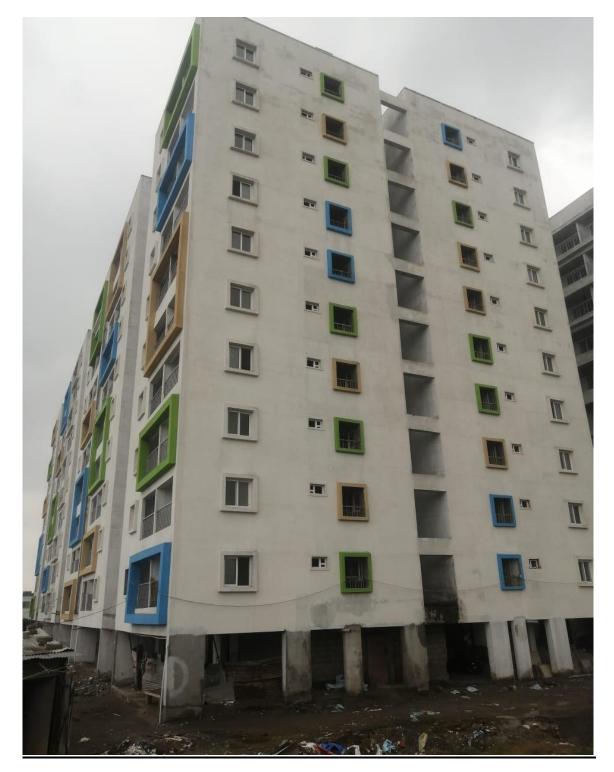

Page 2

| A2 BLOCK<br>A2 BLOCK<br>A2 BLOCK                             | STATUS AS ON 30 <sup>4</sup><br>Completed Works<br>errace floor level slab R.C.C<br>errace floor Parapet Columns Conc<br>ft Head room (4 out of 4) - Slab C<br>ver Head Water Tank<br>(a) Base Slab Concrete 2 out of 2<br>(b) Tank Wall Concrete 2 out of<br>(c) Top Cover slab Concrete 2 o<br>lock work upto Tenth floor & Para | oncrete.<br>2<br>2                                                                                                                                                                                                                                                                                                                                                                                                                                                      |
|--------------------------------------------------------------|------------------------------------------------------------------------------------------------------------------------------------------------------------------------------------------------------------------------------------------------------------------------------------------------------------------------------------|-------------------------------------------------------------------------------------------------------------------------------------------------------------------------------------------------------------------------------------------------------------------------------------------------------------------------------------------------------------------------------------------------------------------------------------------------------------------------|
| A2 BLOCK                                                     | Completed Works<br>errace floor level slab R.C.C<br>errace floor Parapet Columns Conc<br>ft Head room (4 out of 4) - Slab C<br>ver Head Water Tank<br>(a) Base Slab Concrete 2 out of 2<br>(b) Tank Wall Concrete 2 out of<br>(c) Top Cover slab Concrete 2 o                                                                      | crete.<br>Poncrete.<br>2<br>2<br>2                                                                                                                                                                                                                                                                                                                                                                                                                                      |
| A2 BLOCK<br>A2 BLOCK<br>A2 BLOCK                             | errace floor level slab R.C.C<br>errace floor Parapet Columns Conc<br>ft Head room (4 out of 4) - Slab C<br>ver Head Water Tank<br>(a) Base Slab Concrete 2 out of 2<br>(b) Tank Wall Concrete 2 out of<br>(c) Top Cover slab Concrete 2 o                                                                                         | oncrete.<br>2<br>2                                                                                                                                                                                                                                                                                                                                                                                                                                                      |
| A2 BLOCK<br>• 90% (<br>• Ceili<br>• Wall                     | eiling Plastering upto Tenth floor.<br>Tall plastering upto Tenth floor.<br><sup>t</sup> Coat Wall Putty upto Ninth floor                                                                                                                                                                                                          | -                                                                                                                                                                                                                                                                                                                                                                                                                                                                       |
| <ul> <li>◆ 90% (</li> <li>■ Ceili</li> <li>■ Wall</li> </ul> | UPTO PREVIOUS MONTH                                                                                                                                                                                                                                                                                                                | STATUS AS ON 30 <sup>th</sup> NOVEMBER-2023                                                                                                                                                                                                                                                                                                                                                                                                                             |
| floor<br>Fixin<br>Exte<br>comp<br>Fixin                      | ng of Balcony Handrail.<br>In all sides 90%<br>bleted.<br>Ing of Water supply pipe Lines<br>V(C) – 92% completed (184 / 200).                                                                                                                                                                                                      | <ul> <li>90% Completed Works         <ul> <li>Electrical Conducting works in Tenth floor.</li> <li>Fixing of Balcony Handrail.</li> <li>External plastering in all sides 90% completed.</li> <li>Fixing of Water supply pipe Lines (CPVC) –95% completed (190 / 200).</li> </ul> </li> <li>Works On Progress         <ul> <li>1<sup>st</sup> Coat Wall Putty in Tenth floor.</li> <li>Fixing of Sanitary Lines (PVC) – 60% completed (120/ 200).</li> </ul> </li> </ul> |