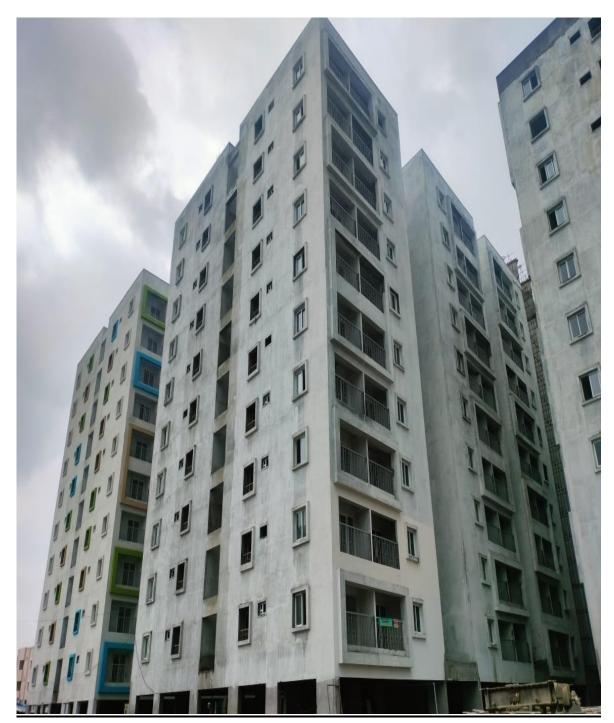

k 75% completed.</u>** 







**<u>Block A1:</u>** Vertical Plumbing works 60% completed. Laying of floor Tiles on progress.



**<u>Block A2</u>**: Over Head Water Tank R.C.C works completed. Fixing of Internal sanitary lines 60% completed. Vertical plumbing works in shafts started.





**Block B1:** Electrical Wire pulling works 30% completed. Fixing of Window Safety Grills 40% completed.





**Block B2 :** Eighth Floor Level slab  $1^{st}$  half concrete casting 100% completed. Shuttering & Barbending works for  $2^{nd}$  half of Eighth floor level slab 60% completed. Shuttering works for  $1^{st}$  half of Ninth floor level slab 20% completed.





**Block C1:** Fixing of Door Shutters 95% completed. Fixing of Window Safety Grills & Electrical Wire pulling works 30% completed.







Block C2: Fixing of UPVC Windows 96% completed. Staircase Green marble laying 70% completed.



**Block C3:** Fixing of Bathroom wall tiles & laying of bathroom floor tiles 72% compled. Laying of Vitrified Tiles 85% completed.





**Block D1:** Fixing of UPVC Windows 35% completed. Fixing of Bathroom wall tiles & laying of bathroom floor tiles 96% compled. Laying of Vitrified Tiles 93% completed.





Block D2: Fire Fighting works 50% completed. Fixing of M.S Safety Grill for windows 47% completed.





**Block D3:** Fixing of UPVC Windows 96% completed. Laying of Bathroom Floor Tiles 100% completed & Vitrified Tiles 90% completed.





**Sewage Treatment Plant 1 (Near D Block)** – Base Slab RCC completed. Wall Concrete & Top Slab 100% completed.



U.G Sump 1 (Near D Block) – Base Slab