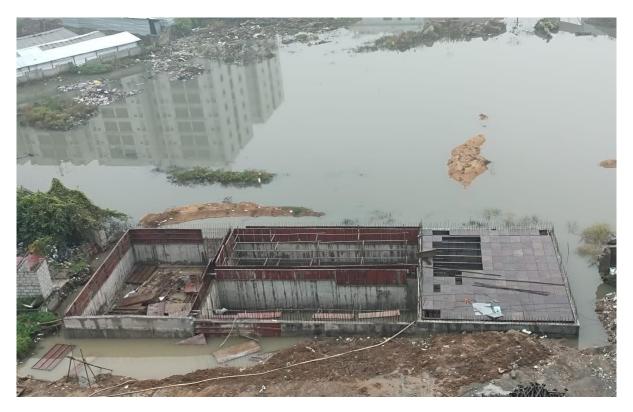

of Vitrified Tiles 85% completed.





**Block D1:** Fixing of UPVC Windows 35% completed. Fixing of Bathroom wall tiles & laying of bathroom floor tiles 96% compled. Laying of Vitrified Tiles 93% completed.





Block D2: Fire Fighting works 50% completed. Fixing of M.S Safety Grill for windows 47% completed.





**Block D3:** Fixing of UPVC Windows 96% completed. Laying of Bathroom Floor Tiles 100% completed & Vitrified Tiles 90% completed.





**Sewage Treatment Plant 1 (Near D Block)** – Base Slab RCC completed. Wall Concrete & Top Slab 100% completed.



U.G Sump 1 (Near D Block) – Base Slab RCC 95% completed. Sump wall & Top Slab Concrete 100% completed.





**U.G Sump 2** – Base Slab RCC 95% completed. Sump wall Concrete 85% completed. Shutering works for Top Slab on progress.





#### **QUALITY CONTROL**

#### **DURING CONSTRUCTION FOLLOWING QUALITY CONTROL TESTS CONDUCTED AT** <u>SITE:</u>

| Sl.No. | Materials                                                       | Source from                                                                | Test Done     | Result                           |
|--------|-----------------------------------------------------------------|----------------------------------------------------------------------------|---------------|----------------------------------|
| 1      | M-Sand                                                          | Arcot (T.K),<br>Ranipet (Dist)<br>Walajabad(T.K),<br>Kanchipuran (Dt)      | Each<br>Truck | Sieve Analysis &<br>Silt content |
| 2.     | P- Sand