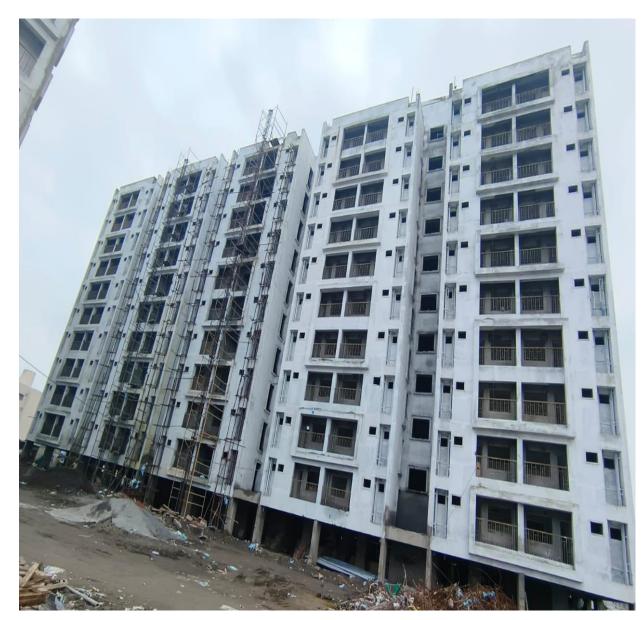

ss         |  |  |
|             | <ul> <li>Shuttering work for Top slab of Sump on progress</li> </ul>   |  |  |
|             | Sewage Treatment Plant-1 (Near D-Block)                                |  |  |
|             | Structure Work                                                         |  |  |
|             | ■ Base slab – R.C.C 100% completed.                                    |  |  |
|             | ■ STP Wall – R.C.C 100% completed.                                     |  |  |
|             | ■ STP Top Slab – R.C.C 100% completed.                                 |  |  |



#### PHOTOGRAPHS OF WORK PROGRESS AS ON 30th NOVEMBER 2023

<u>**Community Hall</u></u> : Fire Fighting Works – Installation of Pipeline 80% completed. Electrical Wire pulling work 75% completed.</u>** 







**<u>Block A1:</u>** Vertical Plumbing works 60% completed. Laying of floor Tiles on progress.



**<u>Block A2</u>**: Over Head Water Tank R.C.C works completed. Fixing of Internal sanitary lines 60% completed. Vertical plumbing works in shafts started.





**Block B1:** Electrical Wire pulling works 30% completed. Fixing of Window Safety Grills 40% completed.





**Block B2 :** Eighth Floor Level slab  $1^{st}$  half concrete casting 100% completed. Shuttering & Barbending works for  $2^{nd}$  half of Eighth floor level slab 60% completed. Shuttering works for  $1^{st}$  half of Ninth floor level slab 20% completed.





**Block C1:** Fixing of Door Shutters 95% completed. Fixing of Window Safety Grills & Electrical Wire pulling works 30% completed.







Block C2: Fixing of UPVC Wi