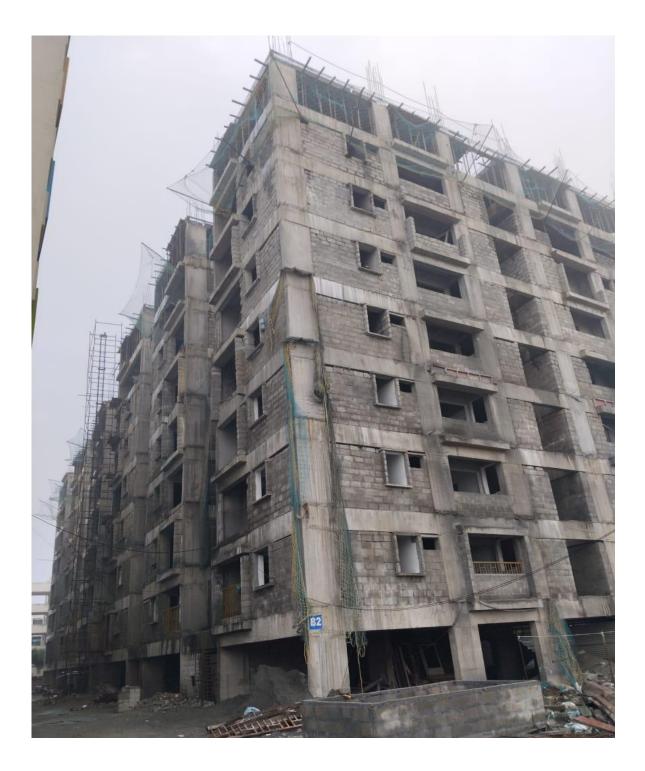

Page 5

|          | Block work                                                                                                                                                                                                                                                                                                                                                                                                                                                                      | <ul> <li>Block work</li> </ul>                                                                |  |
|----------|---------------------------------------------------------------------------------------------------------------------------------------------------------------------------------------------------------------------------------------------------------------------------------------------------------------------------------------------------------------------------------------------------------------------------------------------------------------------------------|-----------------------------------------------------------------------------------------------|--|
|          | <ul><li>a) In Fifth floor 80% completed.</li><li>b) In Sixth floor 40% completed.</li></ul>                                                                                                                                                                                                                                                                                                                                                                                     | <ul><li>a) In Sixth floor 60% completed.</li><li>b) In Seventh floor 20% completed.</li></ul> |  |
|          | <ul> <li>Ceiling Plastering</li> </ul>                                                                                                                                                                                                                                                                                                                                                                                                                                          | Ceiling Plastering                                                                            |  |
|          | a) In Fourth floor 80% completed.                                                                                                                                                                                                                                                                                                                                                                                                                                               | a) In Fifth floor 50% completed.                                                              |  |
|          | <ul> <li>Wall Plastering</li> </ul>                                                                                                                                                                                                                                                                                                                                                                                                                                             | <ul> <li>Wall Plastering</li> </ul>                                                           |  |
|          | a) In Fourth floor 80% completed.                                                                                                                                                                                                                                                                                                                                                                                                                                               | a) In Fifth floor 50% completed                                                               |  |
| BLOCK    | STATUS AS ON 30th NOVEMBER-2023                                                                                                                                                                                                                                                                                                                                                                                                                                                 |                                                                                               |  |
|          | <ul> <li>100% Completed Works</li> <li>Terrace floor level slab R.C.C</li> </ul>                                                                                                                                                                                                                                                                                                                                                                                                |                                                                                               |  |
|          | <ul> <li>Terrace floor Parapet Columns Concret</li> </ul>                                                                                                                                                                                                                                                                                                                                                                                                                       | e.                                                                                            |  |
|          | Lift Head room (4 out of 4) - Slab Cond                                                                                                                                                                                                                                                                                                                                                                                                                                         | crete.                                                                                        |  |
|          | <ul> <li>Over Head Water Tank <ul> <li>(a) Base Slab Concrete (3 out of 3)</li> <li>(b) Wall Concrete (3 out of 3)</li> <li>(c) Top Cover slab (3 out of 3)</li> </ul> </li> <li>Block work upto Tenth floor &amp; Parapet wall.</li> </ul>                                                                                                                                                                                                                                     |                                                                                               |  |
|          | • Ceiling Plastering upto Tenth floor.                                                                                                                                                                                                                                                                                                                                                                                                                                          |                                                                                               |  |
|          | • Wall plastering upto Tenth floor.                                                                                                                                                                                                                                                                                                                                                                                                                                             |                                                                                               |  |
|          | <ul> <li>1<sup>st</sup> Coat Wall Putty upto Tenth floor.</li> </ul>                                                                                                                                                                                                                                                                                                                                                                                                            |                                                                                               |  |
|          | ■ 2 <sup>nd</sup> Coat Wall Putty upto Tenth floor.                                                                                                                                                                                                                                                                                                                                                                                                                             |                                                                                               |  |
| C1 BLOCK | <ul> <li>Fixing of Balcony Handrail.</li> </ul>                                                                                                                                                                                                                                                                                                                                                                                                                                 |                                                                                               |  |
|          | <ul> <li>Fixing of Internal Plumbing Line.</li> </ul>                                                                                                                                                                                                                                                                                                                                                                                                                           |                                                                                               |  |
|          | a) Water supply pipe Lines (CPVC).                                                                                                                                                                                                                                                                                                                                                                                                                                              |                                                                                               |  |
|          | b) Sanitary Lines (PVC)                                                                                                                                                                                                                                                                                                                                                                                                                                                         |                                                                                               |  |
|          | <ul> <li>Fixing of Vertical Plumbing Line in Shafts</li> </ul>                                                                                                                                                                                                                                                                                                                                                                                                                  |                                                                                               |  |
|          | a) Water supply pipe Lines (G.I).                                                                                                                                                                                                                                                                                                                                                                                                                                               |                                                                                               |  |
|          | b) Sanitary Lines (PVC).                                                                                                                                                                                                                                                                                                                                                                                                                                                        |                                                                                               |  |
|          | <ul> <li>Fixing of Bathroom Wall Tiles.</li> <li>Laying Of Floor Tiles <ul> <li>a) Ceramic Tiles in Bathroom</li> <li>b) Vitrified Tiles in Halls &amp; Bedrooms</li> <li>c) Vitrified Tiles in Corridor 100% completed.</li> </ul> </li> <li>Fixing of UPVC Windows.</li> <li>Fixing of UPVC French Door (without Mosquito mesh shutter) 100% completed.</li> <li>External Plastering in all sides.</li> <li>Water Proofing Works.</li> <li>a) Over Head Water Tank</li> </ul> |                                                                                               |  |