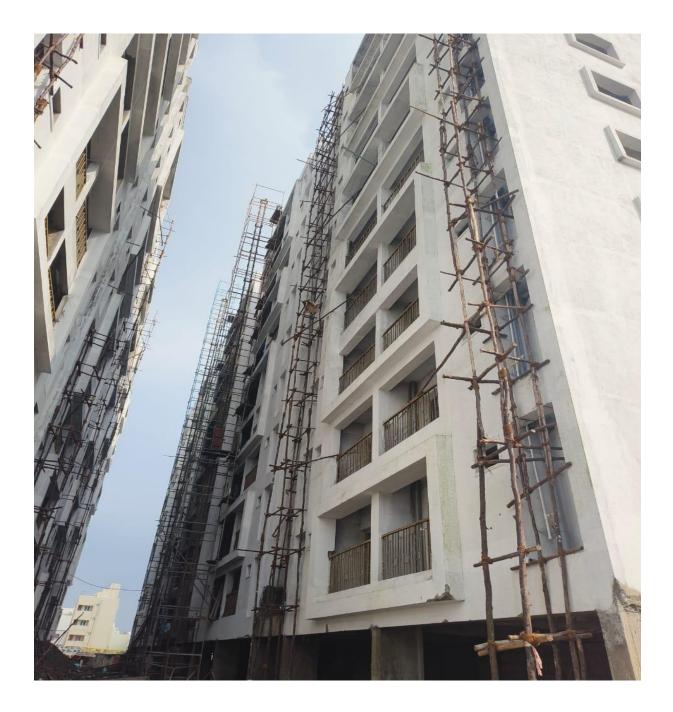

|  |  |
|             | ■ Base slab – R.C.C 100% completed.                                    |  |  |
|             | ■ STP Wall – R.C.C 100% completed.                                     |  |  |
|             | ■ STP Top Slab – R.C.C 100% completed.                                 |  |  |



#### PHOTOGRAPHS OF WORK PROGRESS AS ON 30th NOVEMBER 2023

<u>**Community Hall</u></u> : Fire Fighting Works – Installation of Pipeline 80% completed. Electrical Wire pulling work 75% completed.</u>** 







**<u>Block A1:</u>** Vertical Plumbing works 60% completed. Laying of floor Tiles on progress.



**<u>Block A2</u>**: Over Head Water Tank R.C.C works completed. Fixing of Internal sanitary lines 60% completed. Vertical plumbing works in shafts started.





**Block B1:** Electrical Wire pulling works 30% completed. Fixing of Window Safety Grills 40% completed.





**Block B2 :** Eighth Floor Level slab  $1^{st}$  half concrete casting 100% completed. Shuttering & Barbending works for  $2^{nd}$  half of Eighth floor level slab 60% completed. Shuttering works for  $1^{st}$  half of Ninth floor level slab 20% completed.





**Block C1:** Fixing of Door Shutters 95% completed. Fixing of Window Safety Grills & Electrical Wire pulling works 30% completed.







Block C2: Fixing of UPVC Windows 96% completed. Staircase Green marble laying 70% completed.



**Block C3:** Fixing of Bathroom wall tiles & laying of bathroom floor tiles 72% compled. Laying of Vitrified Tiles 85% completed.





**Block D1:** Fixing of UPVC Windows 35% completed. F