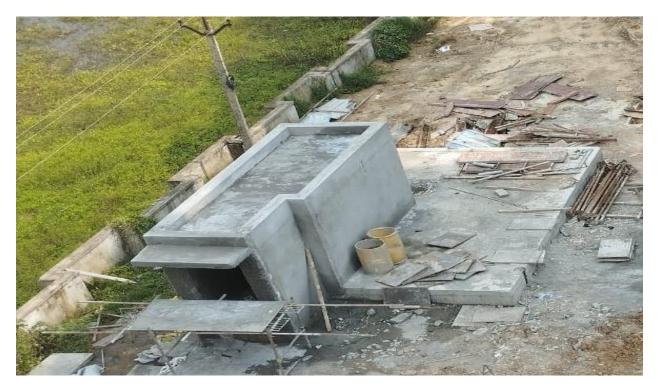

30.11.2023

| BLOCK    | STATUS AS ON 30                                                                                                                                                                                                                                                                                                                                                                                                                                                                                                                                                                                                                                                                                         | 30.11.2023<br><sup>th</sup> NOVEMBER-2023                                                                                                                                                                                                                                                                                                                                                                                                                                                                                                                                                                                                                                                                                    |
|----------|---------------------------------------------------------------------------------------------------------------------------------------------------------------------------------------------------------------------------------------------------------------------------------------------------------------------------------------------------------------------------------------------------------------------------------------------------------------------------------------------------------------------------------------------------------------------------------------------------------------------------------------------------------------------------------------------------------|------------------------------------------------------------------------------------------------------------------------------------------------------------------------------------------------------------------------------------------------------------------------------------------------------------------------------------------------------------------------------------------------------------------------------------------------------------------------------------------------------------------------------------------------------------------------------------------------------------------------------------------------------------------------------------------------------------------------------|
| BLOCK    | <ul> <li>STATUS AS ON 30</li> <li>100% Completed Works <ul> <li>Terrace floor level slab R.C.C</li> <li>Terrace floor Parapet Columns Conc.</li> <li>Lift Head room (4 out of 4) - Slab Co</li> <li>Over Head Water Tank <ul> <li>(a) Base Slab Concrete 2 out of 2</li> <li>(b) Tank Wall Concrete 2 out of 2</li> <li>(c) Top Cover slab Concrete 2 out</li> </ul> </li> <li>Block work upto Tenth floor &amp; Parapet Ceiling Plastering upto Tenth floor.</li> <li>Wall plastering upto Tenth floor.</li> <li>1<sup>st</sup> Coat Wall Putty upto Tenth floor</li> </ul> </li> </ul>                                                                                                                | rete.<br>oncrete.<br>2<br>at of 2                                                                                                                                                                                                                                                                                                                                                                                                                                                                                                                                                                                                                                                                                            |
|          | Electrical Conducting works in Tenth     STATUS UPTO PREVIOUS MONTH                                                                                                                                                                                                                                                                                                                                                                                                                                                                                                                                                                                                                                     | n floor.<br>STATUS AS ON 30 <sup>th</sup> NOVEMBER-2023                                                                                                                                                                                                                                                                                                                                                                                                                                                                                                                                                                                                                                                                      |
| A1 BLOCK | <ul> <li>90% Completed Works <ul> <li>Electrical Conducting works in Tenth floor.</li> <li>Fixing of Balcony Handrail.</li> <li>External Plastering 95% completed in all sides.</li> <li>Fixing of Water supply pipe Lines (CPVC) – 92% completed (185 / 200).</li> </ul> </li> <li>Works On Progress <ul> <li>1<sup>st</sup> Coat Wall Putty started in Tenth floor floor.</li> <li>Fixing of Sanitary Lines (PVC) – 45% completed (90/ 200).</li> </ul> </li> <li>Fixing of Vertical Plumbing Lines in Shaft 40% completed. (80/200).</li> <li>Fixing of Staircase Handrail 70% completed.</li> <li>Lift Materials 4 out of 4 received.</li> </ul> <li>Model Flat Finishing works 90% completed.</li> | <ul> <li>90% Completed Works <ul> <li>Fixing of Balcony Handrail.</li> <li>External Plastering 95% completed in all sides.</li> <li>Fixing of Water supply pipe Lines (CPVC) –97% completed (195 / 200).</li> </ul> </li> <li>Works On Progress <ul> <li>Fixing of Sanitary Lines (PVC) – 80% completed (160/ 200).</li> <li>Fixing of Vertical Plumbing Lines in Shaft 60% completed. (120/200).</li> <li>Fixing of Staircase Handrail 75% completed.</li> <li>Fixing of Bathroom Wall Tiles 20% completed (40/200).</li> <li>Laying Of Floor Tiles <ul> <li>a) Ceramic Tiles in Bathroom 20% completed (40/200).</li> </ul> </li> <li>Vitrified Tiles in Halls &amp; Bedrooms 18% completed (36/200).</li> </ul></li></ul> |