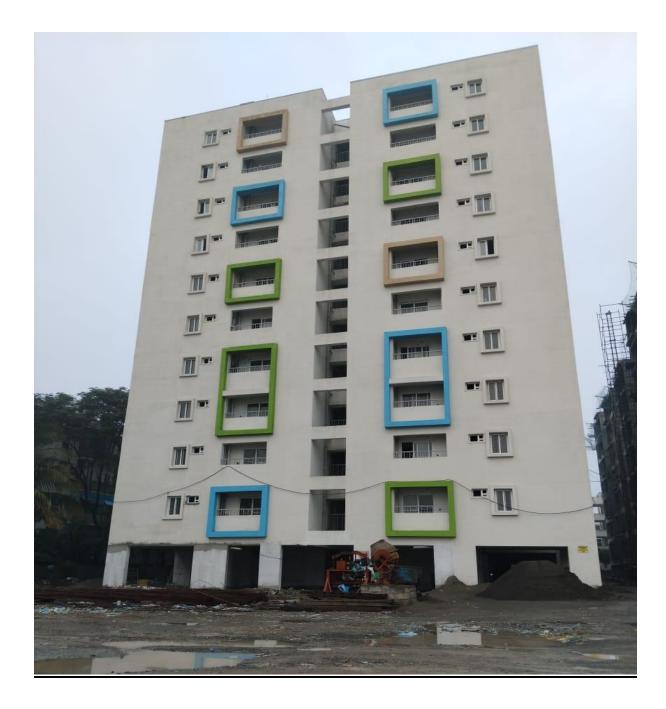

30.11.2023

| BLOCK    | STATUS AS ON 30                                                                                                                                                                                                                                                                                                                                                                                                                                                                                                                                                                                                                                                                                         | 30.11.2023<br><sup>th</sup> NOVEMBER-2023                                                                                                                                                                                                                                                                                                                                                                                                                                                                                                                                                                                                                                                                                    |
|----------|---------------------------------------------------------------------------------------------------------------------------------------------------------------------------------------------------------------------------------------------------------------------------------------------------------------------------------------------------------------------------------------------------------------------------------------------------------------------------------------------------------------------------------------------------------------------------------------------------------------------------------------------------------------------------------------------------------|------------------------------------------------------------------------------------------------------------------------------------------------------------------------------------------------------------------------------------------------------------------------------------------------------------------------------------------------------------------------------------------------------------------------------------------------------------------------------------------------------------------------------------------------------------------------------------------------------------------------------------------------------------------------------------------------------------------------------|
| BLOCK    | <ul> <li>STATUS AS ON 30</li> <li>100% Completed Works <ul> <li>Terrace floor level slab R.C.C</li> <li>Terrace floor Parapet Columns Conc.</li> <li>Lift Head room (4 out of 4) - Slab Co</li> <li>Over Head Water Tank <ul> <li>(a) Base Slab Concrete 2 out of 2</li> <li>(b) Tank Wall Concrete 2 out of 2</li> <li>(c) Top Cover slab Concrete 2 out</li> </ul> </li> <li>Block work upto Tenth floor &amp; Parapet Ceiling Plastering upto Tenth floor.</li> <li>Wall plastering upto Tenth floor.</li> <li>1<sup>st</sup> Coat Wall Putty upto Tenth floor</li> </ul> </li> </ul>                                                                                                                | rete.<br>oncrete.<br>2<br>at of 2                                                                                                                                                                                                                                                                                                                                                                                                                                                                                                                                                                                                                                                                                            |
|          | Electrical Conducting works in Tenth     STATUS UPTO PREVIOUS MONTH                                                                                                                                                                                                                                                                                                                                                                                                                                                                                                                                                                                                                                     | n floor.<br>STATUS AS ON 30 <sup>th</sup> NOVEMBER-2023                                                                                                                                                                                                                                                                                                                                                                                                                                                                                                                                                                                                                                                                      |
| A1 BLOCK | <ul> <li>90% Completed Works <ul> <li>Electrical Conducting works in Tenth floor.</li> <li>Fixing of Balcony Handrail.</li> <li>External Plastering 95% completed in all sides.</li> <li>Fixing of Water supply pipe Lines (CPVC) – 92% completed (185 / 200).</li> </ul> </li> <li>Works On Progress <ul> <li>1<sup>st</sup> Coat Wall Putty started in Tenth floor floor.</li> <li>Fixing of Sanitary Lines (PVC) – 45% completed (90/ 200).</li> </ul> </li> <li>Fixing of Vertical Plumbing Lines in Shaft 40% completed. (80/200).</li> <li>Fixing of Staircase Handrail 70% completed.</li> <li>Lift Materials 4 out of 4 received.</li> </ul> <li>Model Flat Finishing works 90% completed.</li> | <ul> <li>90% Completed Works <ul> <li>Fixing of Balcony Handrail.</li> <li>External Plastering 95% completed in all sides.</li> <li>Fixing of Water supply pipe Lines (CPVC) –97% completed (195 / 200).</li> </ul> </li> <li>Works On Progress <ul> <li>Fixing of Sanitary Lines (PVC) – 80% completed (160/ 200).</li> <li>Fixing of Vertical Plumbing Lines in Shaft 60% completed. (120/200).</li> <li>Fixing of Staircase Handrail 75% completed.</li> <li>Fixing of Bathroom Wall Tiles 20% completed (40/200).</li> <li>Laying Of Floor Tiles <ul> <li>a) Ceramic Tiles in Bathroom 20% completed (40/200).</li> </ul> </li> <li>Vitrified Tiles in Halls &amp; Bedrooms 18% completed (36/200).</li> </ul></li></ul> |