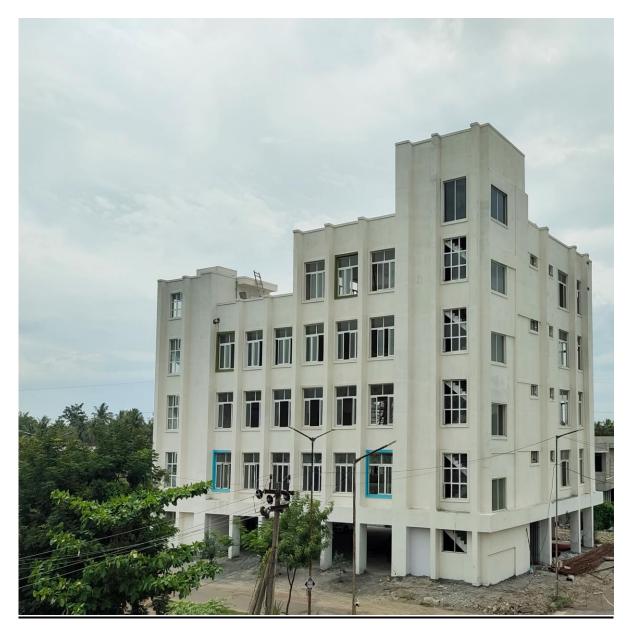

ogress         |  |  |
|             | <ul> <li>Shuttering work for Top slab of Sump on progress</li> </ul>   |  |  |
|             | Sewage Treatment Plant-1 (Near D-Block)                                |  |  |
|             | Structure Work                                                         |  |  |
|             | ■ Base slab – R.C.C 100% completed.                                    |  |  |
|             | ■ STP Wall – R.C.C 100% completed.                                     |  |  |
|             | ■ STP Top Slab – R.C.C 100% completed.                                 |  |  |



#### PHOTOGRAPHS OF WORK PROGRESS AS ON 30th NOVEMBER 2023

<u>**Community Hall</u></u> : Fire Fighting Works – Installation of Pipeline 80% completed. Electrical Wire pulling work 75% completed.</u>** 







**<u>Block A1:</u>** Vertical Plumbing works 60% completed. Laying of floor Tiles on progress.



**<u>Block A2</u>**: Over Head Water Tank R.C.C works completed. Fixing of Internal sanitary lines 60% completed. Vertical plumbing works in shafts started.





**Block B1:** Electrical Wire pulling works 30% completed. Fixing of Window Safety Grills 40% completed.





**Block B2 :** Eighth Floor Level slab  $1^{st}$  half concrete casting 100% completed. Shuttering & Barbending works for  $2^{nd}$  half of Eighth floor level slab 60% completed. Shuttering works for  $1^{st}$  half of Ninth floor level slab 20% completed.





**Block C1:** Fixing of Door Shutters 95% completed. Fixing of Window Safety Grills & Electrical Wire pulling works 30% completed.







Block C2: Fixing of UPV