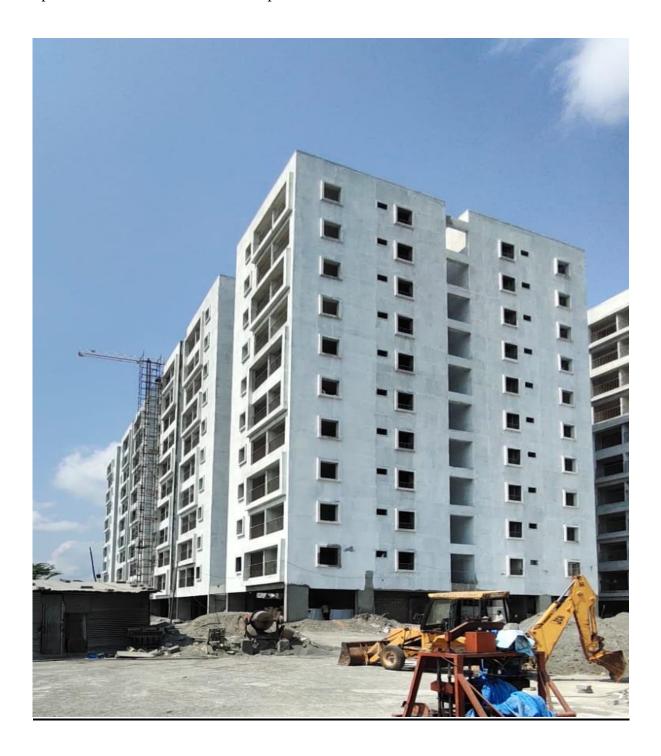

| Structure Work.  ◆ Completed  • Upto Terrace floor level slab - R.C.C 100% completed.  • Terrace floor Parapet Columns Concrete 100% completed.  • Lift Head room (3 out of 4) - Slab Concrete 100% completed.  • Over Head Water Tank (a) Base slab Concrete (2 out of 3)                                                                                                                                                                                                                                            | Structure Work.  ◆ Completed  • Upto Terrace floor level slab - R.C.C 100% completed.  • Terrace floor Parapet Columns Concrete 100% completed.  • Lift Head room (3 out of 4) - Slab Concrete 100% completed.  • Over Head Water Tank (a) Base slab Concrete (2 out of 3 ) - 100% completed.  (b) Wall Concrete (1 out of 3) - 100% completed.  ◆ On Progress  • Barbending works for Over Head Water Tank Base slab & Wall on progress.  • Internal Finishing Work.                                                                                                                                                                                                                                                                            |
|-----------------------------------------------------------------------------------------------------------------------------------------------------------------------------------------------------------------------------------------------------------------------------------------------------------------------------------------------------------------------------------------------------------------------------------------------------------------------------------------------------------------------|--------------------------------------------------------------------------------------------------------------------------------------------------------------------------------------------------------------------------------------------------------------------------------------------------------------------------------------------------------------------------------------------------------------------------------------------------------------------------------------------------------------------------------------------------------------------------------------------------------------------------------------------------------------------------------------------------------------------------------------------------|
| <ul> <li>Completed         <ul> <li>Upto Terrace floor level slab - R.C.C 100% completed.</li> <li>Terrace floor Parapet Columns Concrete 100% completed.</li> <li>Lift Head room (3 out of 4) - Slab Concrete 100% completed.</li> <li>Over Head Water Tank</li></ul></li></ul>                                                                                                                                                                                                                                      | <ul> <li>◆ Completed</li> <li>■ Upto Terrace floor level slab - R.C.C 100% completed.</li> <li>■ Terrace floor Parapet Columns Concrete 100% completed.</li> <li>■ Lift Head room (3 out of 4) - Slab Concrete 100% completed.</li> <li>■ Over Head Water Tank         <ul> <li>(a) Base slab Concrete (2 out of 3) - 100% completed.</li> <li>(b) Wall Concrete (1 out of 3) - 100% completed.</li> </ul> </li> <li>◆ On Progress</li> <li>■ Barbending works for Over Head Water Tank Base slab &amp; Wall on progress.</li> </ul>                                                                                                                                                                                                             |
| <ul> <li>Wall Plastering</li> <li>■ Upto Ninth floor 95% completed</li> <li>■ Tenth floor 90% completed.</li> <li>♦ Wall Putty work-1<sup>st</sup> Coat</li> <li>■ Upto 8<sup>th</sup> floor 100% completed.</li> <li>♦ Fixing of Balcony Rails</li> <li>■ Balcony railing work 80% completed.</li> <li>● External Finishing Works</li> <li>♦ External Plastering</li> <li>■ In North Side Elevation 100% completed.</li> <li>■ In East Side Elevation 50% completed</li> <li>■ In West Side Elevation 50%</li> </ul> | <ul> <li>◆ Block Work         <ul> <li>Upto Tenth floor 95% completed.</li> <li>Parapet Wall 95% competed.</li> </ul> </li> <li>◆ Ceiling Plastering         <ul> <li>Stilt floor 90% completed.</li> <li>First floor to Tenth floor 95% completed.</li> </ul> </li> <li>◆ Wall Plastering         <ul> <li>Upto Tenth floor 95% completed</li> </ul> </li> <li>◆ Wall Putty work-1<sup>st</sup> Coat         <ul> <li>Upto Tenth floor 100% completed.</li> </ul> </li> <li>◆ Fixing of Balcony Rails         <ul> <li>Balcony railing work 90% completed.</li> </ul> </li> <li>◆ Internal Plumbing Lines         <ul> <li>Water supply pipe Lines (CPVC) - 65% completed.</li> <li>Sanitary Lines (PVC) - 65% completed</li> </ul> </li> </ul> |