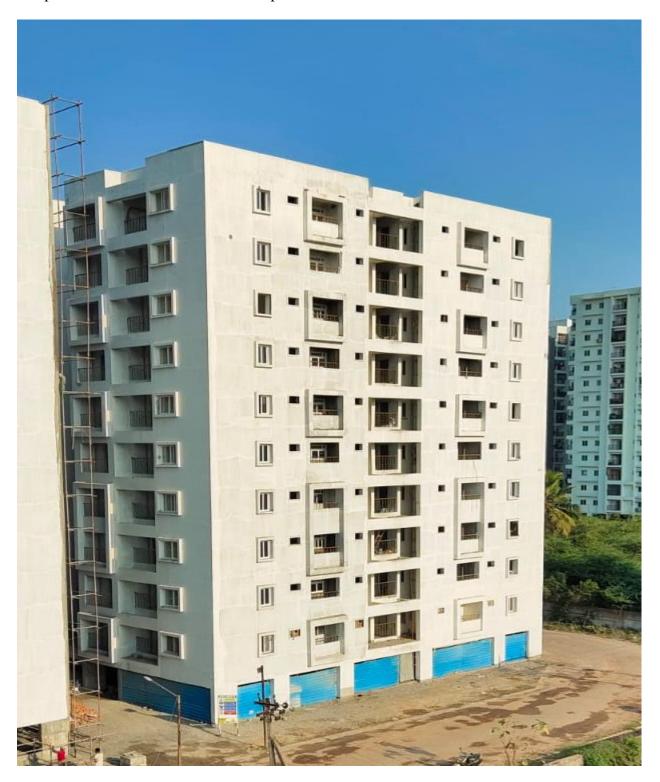

| Structure Work.  ◆ Completed  • Upto Terrace floor level slab - R.C.C 100% completed.  • Terrace floor Parapet Columns Concrete 100% completed.  • Lift Head room (3 out of 4) - Slab Concrete 100% completed.  • Over Head Water Tank (a) Base slab Concrete (2 out of 3)                                                                                                                                                                                                                                            | Structure Work.  ◆ Completed  • Upto Terrace floor level slab - R.C.C 100% completed.  • Terrace floor Parapet Columns Concrete 100% completed.  • Lift Head room (3 out of 4) - Slab Concrete 100% completed.  • Over Head Water Tank (a) Base slab Concrete (2 out of 3 ) - 100% completed.  (b) Wall Concrete (1 out of 3) - 100% completed.  ◆ On Progress  • Barbending works for Over Head Water Tank Base slab & Wall on progress.  • Internal Finishing Work.                                                                                                                                                                                                                                                                            |
|-----------------------------------------------------------------------------------------------------------------------------------------------------------------------------------------------------------------------------------------------------------------------------------------------------------------------------------------------------------------------------------------------------------------------------------------------------------------------------------------------------------------------|--------------------------------------------------------------------------------------------------------------------------------------------------------------------------------------------------------------------------------------------------------------------------------------------------------------------------------------------------------------------------------------------------------------------------------------------------------------------------------------------------------------------------------------------------------------------------------------------------------------------------------------------------------------------------------------------------------------------------------------------------|
| <ul> <li>Completed         <ul> <li>Upto Terrace floor level slab - R.C.C 100% completed.</li> <li>Terrace floor Parapet Columns Concrete 100% completed.</li> <li>Lift Head room (3 out of 4) - Slab Concrete 100% completed.</li> <li>Over Head Water Tank</li></ul></li></ul>                                                                                                                                                                                                                                      | <ul> <li>◆ Completed</li> <li>■ Upto Terrace floor level slab - R.C.C 100% completed.</li> <li>■ Terrace floor Parapet Columns Concrete 100% completed.</li> <li>■ Lift Head room (3 out of 4) - Slab Concrete 100% completed.</li> <li>■ Over Head Water Tank         <ul> <li>(a) Base slab Concrete (2 out of 3) - 100% completed.</li> <li>(b) Wall Concrete (1 out of 3) - 100% completed.</li> </ul> </li> <li>◆ On Progress</li> <li>■ Barbending works for Over Head Water Tank Base slab &amp; Wall on progress.</li> </ul>                                                                                                                                                                                                             |
| <ul> <li>Wall Plastering</li> <li>■ Upto Ninth floor 95% completed</li> <li>■ Tenth floor 90% completed.</li> <li>♦ Wall Putty work-1<sup>st</sup> Coat</li> <li>■ Upto 8<sup>th</sup> floor 100% completed.</li> <li>♦ Fixing of Balcony Rails</li> <li>■ Balcony railing work 80% completed.</li> <li>● External Finishing Works</li> <li>♦ External Plastering</li> <li>■ In North Side Elevation 100% completed.</li> <li>■ In East Side Elevation 50% completed</li> <li>■ In West Side Elevation 50%</li> </ul> | <ul> <li>◆ Block Work         <ul> <li>Upto Tenth floor 95% completed.</li> <li>Parapet Wall 95% competed.</li> </ul> </li> <li>◆ Ceiling Plastering         <ul> <li>Stilt floor 90% completed.</li> <li>First floor to Tenth floor 95% completed.</li> </ul> </li> <li>◆ Wall Plastering         <ul> <li>Upto Tenth floor 95% completed</li> </ul> </li> <li>◆ Wall Putty work-1<sup>st</sup> Coat         <ul> <li>Upto Tenth floor 100% completed.</li> </ul> </li> <li>◆ Fixing of Balcony Rails         <ul> <li>Balcony railing work 90% completed.</li> </ul> </li> <li>◆ Internal Plumbing Lines         <ul> <li>Water supply pipe Lines (CPVC) - 65% completed.</li> <li>Sanitary Lines (PVC) - 65% completed</li> </ul> </li> </ul> |

|          | In South Side Elevation 30% completed.                                                                                                                                                                                                                                                                                                                                                                                                                                                                                                                                                                                                                                                                                                                                                                                                                                                                                                                                                                                                                                                                                                                           | <ul> <li>In North Side Elevation 100% completed.</li> <li>In East Side Elevation 85% completed</li> <li>In West Side Elevation 85% completed</li> <li>In South Side Elevation 85% completed.</li> </ul>                                                                                                                                                                                                                                                                                                                                                                                                                                                                                                                                                                                                                                                                                                                                                                                                                                                                                   |  |  |  |  |
|----------|------------------------------------------------------------------------------------------------------------------------------------------------------------------------------------------------------------------------------------------------------------------------------------------------------------------------------------------------------------------------------------------------------------------------------------------------------------------------------------------------------------------------------------------------------------------------------------------------------------------------------------------------------------------------------------------------------------------------------------------------------------------------------------------------------------------------------------------------------------------------------------------------------------------------------------------------------------------------------------------------------------------------------------------------------------------------------------------------------------------------------------------------------------------|-------------------------------------------------------------------------------------------------------------------------------------------------------------------------------------------------------------------------------------------------------------------------------------------------------------------------------------------------------------------------------------------------------------------------------------------------------------------------------------------------------------------------------------------------------------------------------------------------------------------------------------------------------------------------------------------------------------------------------------------------------------------------------------------------------------------------------------------------------------------------------------------------------------------------------------------------------------------------------------------------------------------------------------------------------------------------------------------|--|--|--|--|
| BLOCK    | STATUS UPTO PREVIOUS MONTH STATUS AS ON 31st MARCH-                                                                                                                                                                                                                                                                                                                                                                                                                                                                                                                                                                                                                                                                                                                                                                                                                                                                                                                                                                                                                                                                                                              |                                                                                                                                                                                                                                                                                                                                                                                                                                                                                                                                                                                                                                                                                                                                                                                                                                                                                                                                                                                                                                                                                           |  |  |  |  |
| C3 BLOCK | <ul> <li>Structure Work.</li> <li>Completed         <ul> <li>Upto Terrace Floor level slab – R.C.C 100% completed.</li> <li>Terrace floor columns concrete 15% completed.</li> <li>On Progress</li> <li>Terrace floor – Columns Shuttering &amp; Barbending works on progress.</li> </ul> </li> <li>Internal Finishing Work.</li> <li>Block Work         <ul> <li>Upto Fifth floor 95% completed.</li> <li>Sixth floor to Eighth floor 90% completed.</li> <li>Ninth floor 75% completed.</li> </ul> </li> <li>Ceiling Plastering         <ul> <li>Stilt floor 90% completed.</li> <li>First floor to Fifth floor 95% completed.</li> <li>Sixth floor 70% completed.</li> </ul> </li> <li>Wall Plastering         <ul> <li>First floor 95% completed.</li> <li>Second floor to Fifth floor 90% completed.</li> <li>Fixing of Balcony Rails             <ul> <li>Balcony railing work 65% completed.</li> <li>External Finishing Works</li> <li>External Plastering                   <ul> <li>In West Side Elevation – Scaffolding work on progress</li> </ul> </li> <li>But the stide Elevation – Scaffolding work on progress</li> </ul> </li> </ul></li></ul> | <ul> <li>Structure Work.</li> <li>Completed</li> <li>Upto Terrace Floor level slab − R.C.C 100% completed.</li> <li>Terrace floor columns concrete 100% completed.</li> <li>Lift Head room (4 out of 4) - Slab Concrete 100% completed.</li> <li>On Progress</li> <li>Over Head Water Tank Base slab shuttering works on progress.</li> <li>Internal Finishing Work.</li> <li>Block Work</li> <li>Upto Tenth floor 95% completed.</li> <li>Ceiling Plastering</li> <li>Stilt floor 90% completed.</li> <li>First floor to Tenth floor 95% completed.</li> <li>Wall Plastering</li> <li>Upto Eighth floor 95% completed.</li> <li>Fixing of Balcony Rails</li> <li>Balcony railing work 85% completed.</li> <li>External Finishing Works</li> <li>External Plastering</li> <li>In West Side Elevation − 80% completed.</li> <li>In North Side Elevation − 90% completed.</li> <li>In East Side Elevation − 30% completed.</li> <li>In North Side Elevation − 30% completed.</li> <li>In North Side Elevation − 90% completed.</li> <li>In North Side Elevation − 90% completed.</li> </ul> |  |  |  |  |