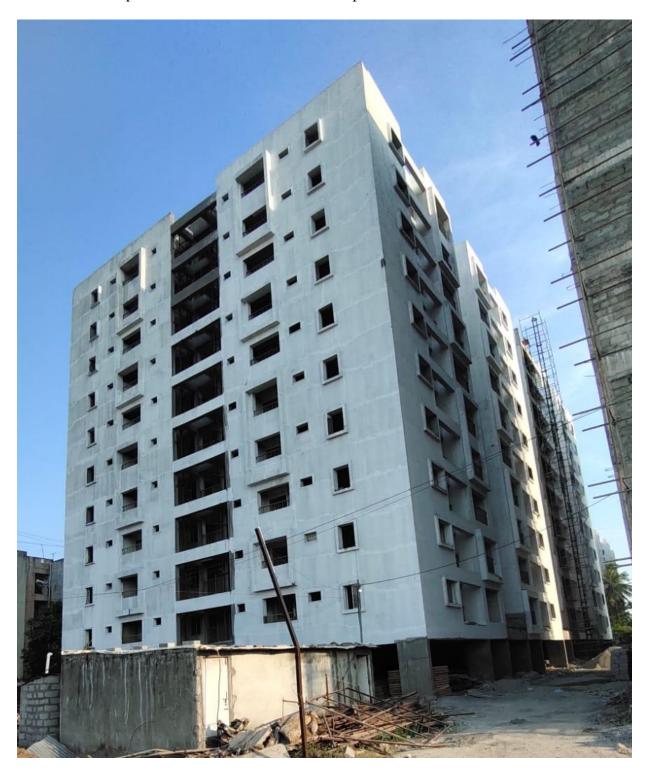

| BLOCK    | STATUS UPTO PREVIOUS MONTH                                                                                                                                                                                                                                                                                                                                                                                                               | STATUS AS ON 31st MARCH-2023                                                                                                                                                                                                                                                                                                                                                                                                                                                                                                                                                                                                                                                                                                                                                                                                                                                                                                                                                                                                                                                                                                               |  |
|----------|------------------------------------------------------------------------------------------------------------------------------------------------------------------------------------------------------------------------------------------------------------------------------------------------------------------------------------------------------------------------------------------------------------------------------------------|--------------------------------------------------------------------------------------------------------------------------------------------------------------------------------------------------------------------------------------------------------------------------------------------------------------------------------------------------------------------------------------------------------------------------------------------------------------------------------------------------------------------------------------------------------------------------------------------------------------------------------------------------------------------------------------------------------------------------------------------------------------------------------------------------------------------------------------------------------------------------------------------------------------------------------------------------------------------------------------------------------------------------------------------------------------------------------------------------------------------------------------------|--|
|          | <ul> <li>Structure Work.</li> <li>Completed</li> <li>Upto Terrace floor level slab R.C.C 100% completed.</li> <li>Terrace Parapet Columns Concrete 100 % completed.</li> <li>Lift Head room (3 out of 4) - Slab Concrete 100% completed.</li> <li>Over Head Water Tank         <ul> <li>(a) Base slab Concrete (1 out of 3 ) - 100% completed.</li> </ul> </li> <li>On Progress</li> <li>Shuttering &amp; Reinforcement works</li> </ul> | <ul> <li>Structure Work.</li> <li>Completed</li> <li>Upto Terrace floor level slab R.C.C 100% completed.</li> <li>Terrace Parapet Columns Concrete 100 % completed.</li> <li>Lift Head room (4 out of 4) - Slab Concrete 100% completed.</li> <li>Over Head Water Tank         <ul> <li>(a) Base slab Concrete (3 out of 3) - 100% completed.</li> <li>(b) Wall Concrete (3 out of 3) - 100% completed.</li> <li>(c) Top Cover slab (2 out of 3) - 100% completed.</li> <li>♦ On Progress</li> <li>Shuttering &amp; Reinforcement works for Tank cover slab (3<sup>rd</sup>) on progress</li> </ul> </li> <li>Internal Finishing Work.</li> <li>Block Work</li> <li>First floor to Seventh floor 95% completed.</li> <li>Ninth floor 90% completed.</li> <li>Tenth floor 85% completed.</li> <li>Tenth floor 90% completed.</li> <li>Eighth floor 90% completed.</li> <li>Eighth floor 90% completed.</li> <li>Eighth floor 90% completed.</li> <li>Eighth floor 90% completed.</li> <li>Tenth floor 80% completed.</li> <li>Tenth floor 50% completed.</li> <li>Tenth floor 50% completed.</li> <li>Tenth floor 50% completed.</li> </ul> |  |
| D1 BLOCK | for Lift slab & Tank wall on progress  Internal Finishing Work.  Block Work  First floor to Seventh floor 95% completed.  Eighth floor 90% completed.  Ninth floor 75% completed.  Tenth floor 30% completed.  Ceiling Plastering                                                                                                                                                                                                        |                                                                                                                                                                                                                                                                                                                                                                                                                                                                                                                                                                                                                                                                                                                                                                                                                                                                                                                                                                                                                                                                                                                                            |  |
|          | <ul> <li>First floor to Seventh floor 95% completed.</li> <li>Eighth floor 40% completed.</li> <li>Wall Plastering</li> <li>Upto Seventh floor 95% completed</li> <li>Eighth floor 35% completed.</li> <li>Wall Putty work – 1st Coat</li> <li>Upto Sixth floor 90% completed.</li> </ul>                                                                                                                                                |                                                                                                                                                                                                                                                                                                                                                                                                                                                                                                                                                                                                                                                                                                                                                                                                                                                                                                                                                                                                                                                                                                                                            |  |
|          | <ul> <li>Fixing of Balcony Rails         <ul> <li>Balcony railing work 75% completed.</li> </ul> </li> <li>External Finishing Works         <ul> <li>External Plastering</li> </ul> </li> </ul>                                                                                                                                                                                                                                          | <ul> <li>♦ Wall Plastering         <ul> <li>Upto Seventh floor 95% completed</li> <li>Eighth floor 80% completed.</li> <li>Ninth floor 30% completed.</li> <li>Tenth floor 20% completed.</li> </ul> </li> <li>♦ Wall Putty work – 1st Coat         <ul> <li>Upto Seventh floor 90%</li> </ul> </li> </ul>                                                                                                                                                                                                                                                                                                                                                                                                                                                                                                                                                                                                                                                                                                                                                                                                                                 |  |

|          | ■ In West Side Elevation - 10% completed.                                                                                                                                                                                                                      | completed.  Fixing of Balcony Rails Balcony railing work 75% completed.  External Finishing Works External Plastering In West Side Elevation - 90% completed. In North Side Elevation - 20% completed. In South Side Elevation - 30% completed.                |  |  |
|----------|----------------------------------------------------------------------------------------------------------------------------------------------------------------------------------------------------------------------------------------------------------------|----------------------------------------------------------------------------------------------------------------------------------------------------------------------------------------------------------------------------------------------------------------|--|--|
| BLOCK    | STATUS UPTO PREVIOUS MONTH                                                                                                                                                                                                                                     | STATUS AS ON 31st MARCH-2023                                                                                                                                                                                                                                   |  |  |
|          | • Structure Work.  ◆ Completed  • Upto Terrace floor level slab − R.C.C 100% completed.                                                                                                                                                                        | <ul> <li>Structure Work.</li> <li>Completed</li> <li>Upto Terrace floor level slab – R.C.C 100% completed.</li> </ul>                                                                                                                                          |  |  |
|          | <ul> <li>Terrace floor Parapet Columns<br/>Concrete 100% completed.</li> <li>Lift Head room (4 out of 4)- Slab<br/>Concrete 100% completed.</li> <li>Over Head Water Tank</li> </ul>                                                                           | <ul> <li>Terrace floor Parapet Columns<br/>Concrete 100% completed.</li> <li>Lift Head room (4 out of 4)- Slab<br/>Concrete 100% completed.</li> <li>Over Head Water Tank</li> </ul>                                                                           |  |  |
| D2 BLOCK | <ul> <li>(a) Base Slab Concrete (3 out of 3) <ul> <li>100% completed.</li> </ul> </li> <li>(b) Tank wall Concrete (3 out of 3) <ul> <li>100% completed.</li> </ul> </li> <li>(c) Top Cover slab (3 out of 3) - <ul> <li>100% completed.</li> </ul> </li> </ul> | <ul> <li>(a) Base Slab Concrete (3 out of 3) <ul> <li>100% completed.</li> </ul> </li> <li>(b) Tank wall Concrete (3 out of 3) <ul> <li>100% completed.</li> </ul> </li> <li>(c) Top Cover slab (3 out of 3) - <ul> <li>100% completed.</li> </ul> </li> </ul> |  |  |
|          | <ul> <li>Internal Finishing Work.</li> <li>Block Work</li> <li>Upto Tenth floor 95% completed.</li> <li>Terrace floor Parapet wall 95% completed.</li> </ul>                                                                                                   | <ul> <li>Internal Finishing Work.</li> <li>Block Work</li> <li>Upto Tenth floor 95% completed.</li> <li>Terrace floor Parapet wall 95% completed.</li> </ul>                                                                                                   |  |  |
|          | <ul> <li>◆ Ceiling Plastering</li> <li>■ Stilt floor 80% completed.</li> <li>■ First floor to Tenth floor 95% completed.</li> </ul>                                                                                                                            | <ul> <li>◆ Ceiling Plastering</li> <li>■ Stilt floor 80% completed.</li> <li>■ First floor to Tenth floor 95% completed.</li> </ul>                                                                                                                            |  |  |
|          | ◆ Wall Plastering  • First floor to Tenth floor 95% completed.                                                                                                                                                                                                 | ◆ Wall Plastering  • First floor to Tenth floor 95% completed.                                                                                                                                                                                                 |  |  |