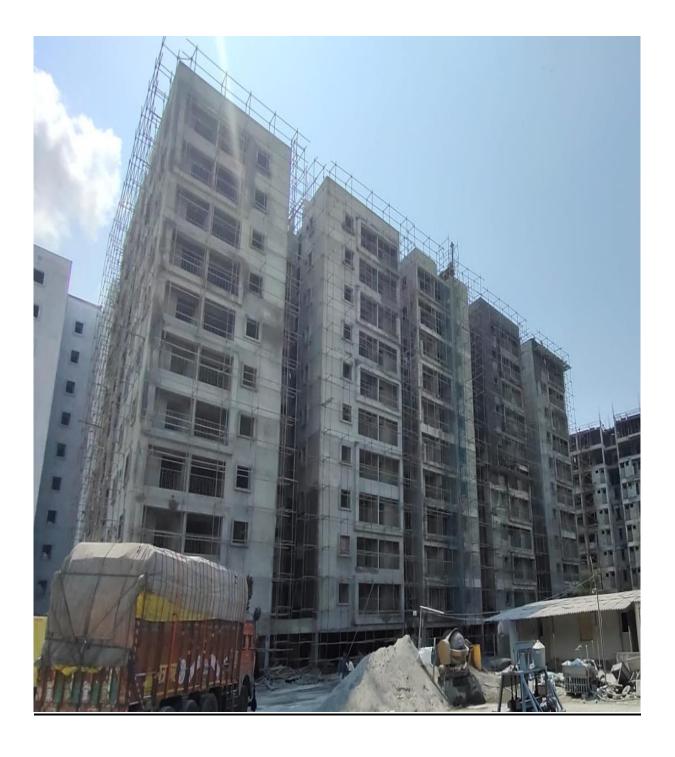

| BLOCK    | STATUS UPTO PREVIOUS MONTH                                                                                                                                                                                                 | STATUS AS ON 31st MARCH-2023                                                                                                                                                                           |  |
|----------|----------------------------------------------------------------------------------------------------------------------------------------------------------------------------------------------------------------------------|--------------------------------------------------------------------------------------------------------------------------------------------------------------------------------------------------------|--|
|          | <ul> <li>Structure Work.</li> <li>Completed</li> <li>Upto Terrace floor level slab – R.C.C 100% completed</li> </ul>                                                                                                       | <ul> <li>Structure Work.</li> <li>Completed</li> <li>Upto Terrace floor level slab – R.C.C 100% completed</li> </ul>                                                                                   |  |
|          | ■ Terrace floor Parapet Columns Concrete 100% completed.                                                                                                                                                                   | ■ Terrace floor Parapet Columns Concrete 100% completed.                                                                                                                                               |  |
|          | Lift Head room (4 out of 4)- Slab Concrete 100% completed.                                                                                                                                                                 | Lift Head room (4 out of 4)- Slab Concrete 100% completed.                                                                                                                                             |  |
|          | Over Head Water Tank  (a) Base Slab Concrete (3 out of 3)  - 100% completed.                                                                                                                                               | Over Head Water Tank  (a) Base Slab Concrete (3 out of 3)  - 100% completed.                                                                                                                           |  |
|          | (b) Tank Wall Concrete (3 out of 3) – 100% completed.                                                                                                                                                                      | (b) Tank Wall Concrete (3 out of 3) – 100% completed.                                                                                                                                                  |  |
|          | (c) Cover slab Concrete (3 out of 3) – 100% completed.                                                                                                                                                                     | (c) Cover slab Concrete (3 out of 3) – 100% completed.                                                                                                                                                 |  |
| D3 BLOCK | <ul> <li>Internal Finishing Work.</li> <li>Block Work</li> <li>Upto Tenth floor 95% completed.</li> </ul>                                                                                                                  | <ul> <li>Internal Finishing Work.</li> <li>Block Work</li> <li>Upto Tenth floor 95% completed.</li> </ul>                                                                                              |  |
|          | <ul> <li>Ceiling Plastering</li> <li>Stilt floor 85% completed.</li> <li>First floor to Tenth floor 95% completed.</li> </ul>                                                                                              | <ul> <li>◆ Ceiling Plastering</li> <li>■ Stilt floor 85% completed.</li> <li>■ First floor to Tenth floor 95% completed.</li> </ul>                                                                    |  |
|          | <ul> <li>♦ Wall Plastering         <ul> <li>First floor to Tenth floor 95% completed.</li> </ul> </li> <li>♦ Wall Putty work – 1<sup>st</sup> Coat         <ul> <li>Upto Fifth floor 90% completed.</li> </ul> </li> </ul> | <ul> <li>♦ Wall Plastering         <ul> <li>First floor to Tenth floor 95% completed.</li> <li>♦ Wall Putty work – 1<sup>st</sup> Coat</li> <li>Upto Tenth floor 90% completed.</li> </ul> </li> </ul> |  |
|          | ◆ Fixing of Balcony Rails  ■ Balcony railing work 90% completed.                                                                                                                                                           | <ul> <li>Fixing of Balcony Rails</li> <li>Balcony railing work 90% completed.</li> </ul>                                                                                                               |  |
|          | <ul> <li>External Finishing Works</li> <li>External Plastering</li> </ul>                                                                                                                                                  | <ul> <li>◆ Internal Plumbing Lines</li> <li>■ Water supply pipe Lines (CPVC) - 90% completed.</li> <li>■ Sanitary Lines (PVC) - 50% completed</li> </ul>                                               |  |
|          | <ul> <li>In East Side Elevation 95% completed.</li> <li>In North Side Elevation 95%</li> </ul>                                                                                                                             | ◆ Vertical Plumbing Lines  • Water supply pipe Lines (G.I) - 15% completed.                                                                                                                            |  |
|          | completed.  In South Side Elevation 95%                                                                                                                                                                                    | Sanitary Lines (PVC) – 15%                                                                                                                                                                             |  |