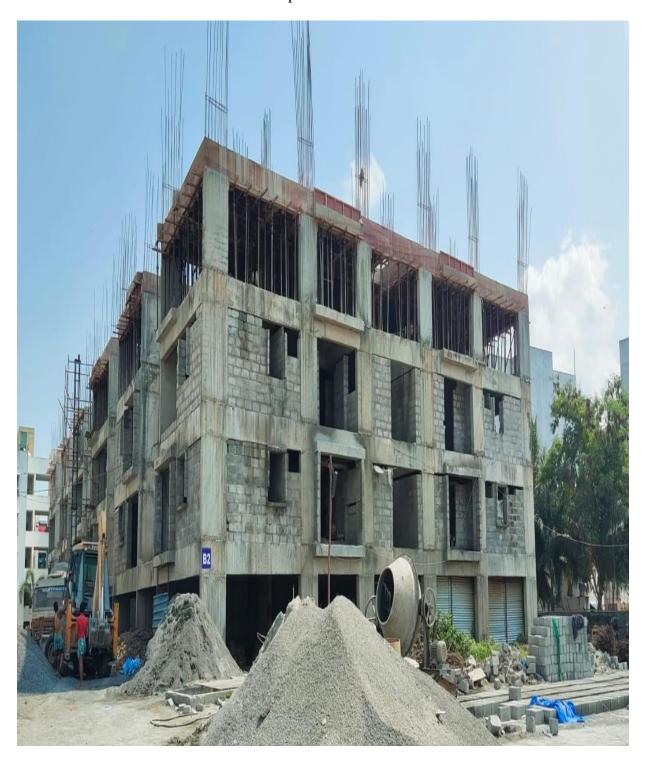

|          | <ul> <li>◆ Vertical Plumbing Lines</li> <li>■ Water supply pipe Lines (G.I) - 15% completed.</li> <li>■ Sanitary Lines (PVC) - 15% completed.</li> <li>◆ Fixing of Bathroom Wall Tiles</li> <li>■ Fifth floor to Tenth floor 50% completed.</li> <li>◆ Fixing of UPVC Windows</li> <li>■ Upto Fifth floor 15 % completed.</li> <li>● External Finishing Works</li> <li>◆ External Plastering</li> <li>■ In South Side Elevation 100% completed.</li> <li>■ In East Side Elevation 80% completed.</li> <li>■ In West Side Elevation 90% completed.</li> <li>■ In North Side Elevation 90% completed.</li> <li>■ Model Flat Finishing works 90% completed.</li> </ul> | <ul> <li>Sanitary Lines (PVC) − 80% completed</li> <li>Vertical Plumbing Lines</li> <li>Water supply pipe Lines (G.I) − 65% completed.</li> <li>Sanitary Lines (PVC) − 65% completed.</li> <li>Fixing of Bathroom Wall Tiles</li> <li>Tenth floor to Fifth floor 55% completed.</li> <li>Laying Of Floor Tiles</li> <li>Ceramic Tiles in Bathroom − 35% completed.</li> <li>Vitrified Tiles in Halls &amp; Bedrooms − 35% completed.</li> <li>Fixing of UPVC Windows</li> <li>Upto Fifth floor 20 % completed.</li> <li>Erection of LIFTS</li> <li>Materials for 4 Nos of Lifts arrived</li> <li>External Finishing Works</li> <li>External Plastering</li> <li>In South Side Elevation 100% completed.</li> <li>In East Side Elevation 80% completed.</li> <li>In West Side Elevation 90% completed.</li> <li>In North Side Elevation 90%</li> </ul> |  |
|----------|---------------------------------------------------------------------------------------------------------------------------------------------------------------------------------------------------------------------------------------------------------------------------------------------------------------------------------------------------------------------------------------------------------------------------------------------------------------------------------------------------------------------------------------------------------------------------------------------------------------------------------------------------------------------|-------------------------------------------------------------------------------------------------------------------------------------------------------------------------------------------------------------------------------------------------------------------------------------------------------------------------------------------------------------------------------------------------------------------------------------------------------------------------------------------------------------------------------------------------------------------------------------------------------------------------------------------------------------------------------------------------------------------------------------------------------------------------------------------------------------------------------------------------------|--|
|          |                                                                                                                                                                                                                                                                                                                                                                                                                                                                                                                                                                                                                                                                     | <ul> <li>In North Side Elevation 90% completed.</li> <li>Model Flat Finishing works 90% completed.</li> </ul>                                                                                                                                                                                                                                                                                                                                                                                                                                                                                                                                                                                                                                                                                                                                         |  |
| BLOCK    | STATUS UPTO PREVIOUS MONTH                                                                                                                                                                                                                                                                                                                                                                                                                                                                                                                                                                                                                                          | STATUS AS ON 31st MARCH-2023                                                                                                                                                                                                                                                                                                                                                                                                                                                                                                                                                                                                                                                                                                                                                                                                                          |  |
| B2 BLOCK | <ul> <li>Structure Work.</li> <li>Completed</li> <li>Upto Third floor level slab – R.C.C 100% completed.</li> <li>Third floor Columns Concrete 80% completed.</li> </ul>                                                                                                                                                                                                                                                                                                                                                                                                                                                                                            | <ul> <li>Structure Work.</li> <li>Completed</li> <li>Upto Third floor level slab – R.C.C 100% completed.</li> <li>Third floor Columns Concrete 100% completed.</li> <li>Fourth floor level slab – R.C.C 50% completed.</li> </ul>                                                                                                                                                                                                                                                                                                                                                                                                                                                                                                                                                                                                                     |  |

|          | <ul> <li>◆ On Progress</li> <li>◆ Shuttering works for 1<sup>st</sup> half of Fourth floor level slab 15% completed and balance works on progress.</li> <li>◆ On Progress</li> <li>► Shuttering works for 2<sup>nd</sup> Fourth floor level slab completed and balance works on progress.</li> <li>• Internal Finishing Work.</li> <li>◆ On Progress</li> <li>► Shuttering works for 2<sup>nd</sup> Fourth floor level slab completed and balance works on progress.</li> <li>• Internal Finishing Work.</li> </ul> |                                                                                                                                                                                                                                    |  |  |
|----------|---------------------------------------------------------------------------------------------------------------------------------------------------------------------------------------------------------------------------------------------------------------------------------------------------------------------------------------------------------------------------------------------------------------------------------------------------------------------------------------------------------------------|------------------------------------------------------------------------------------------------------------------------------------------------------------------------------------------------------------------------------------|--|--|
|          | Block Work                                                                                                                                                                                                                                                                                                                                                                                                                                                                                                          | Block Work                                                                                                                                                                                                                         |  |  |
|          | First floor 50% completed.                                                                                                                                                                                                                                                                                                                                                                                                                                                                                          | <ul><li>First floor 60% completed.</li><li>Second floor 30% completed</li></ul>                                                                                                                                                    |  |  |
| BLOCK    | STATUS UPTO PREVIOUS MONTH                                                                                                                                                                                                                                                                                                                                                                                                                                                                                          | STATUS AS ON 31st MARCH-2023                                                                                                                                                                                                       |  |  |
|          | Structure Work.                                                                                                                                                                                                                                                                                                                                                                                                                                                                                                     | Structure Work.                                                                                                                                                                                                                    |  |  |
|          | <b>♦</b> Completed                                                                                                                                                                                                                                                                                                                                                                                                                                                                                                  | ◆ Completed                                                                                                                                                                                                                        |  |  |
|          | ■ Upto Terrace floor level slab - R.C.C 100% completed.                                                                                                                                                                                                                                                                                                                                                                                                                                                             | ■Upto Terrace floor level slab - R.C.C 100% completed.                                                                                                                                                                             |  |  |
|          | ■ Terrace floor Parapet Columns<br>Concrete 100% completed.                                                                                                                                                                                                                                                                                                                                                                                                                                                         | ■ Terrace floor Parapet Columns<br>Concrete 100% completed.                                                                                                                                                                        |  |  |
|          | Lift Head room (4 out of 4) - Slab Concrete 100% completed.                                                                                                                                                                                                                                                                                                                                                                                                                                                         | Lift Head room (4 out of 4) - Slab Concrete 100% completed.                                                                                                                                                                        |  |  |
| C1 BLOCK | <ul> <li>Over Head Water Tank</li> <li>(a) Base Slab Concrete (3 out of 3) - 100% completed.</li> <li>(b) Wall Concrete (3 out of 3) - 100% completed.</li> <li>(c) Top Cover slab Concrete (3 out of 3 100% completed.</li> </ul>                                                                                                                                                                                                                                                                                  | <ul> <li>Over Head Water Tank</li> <li>(a) Base Slab Concrete (3 out of 3) - 100% completed.</li> <li>(b) Wall Concrete (3 out of 3) - 100% completed.</li> <li>(c) Top Cover slab Concrete (3 out of 3 100% completed.</li> </ul> |  |  |
|          | • Internal Finishing Work.                                                                                                                                                                                                                                                                                                                                                                                                                                                                                          | Internal Finishing Work.                                                                                                                                                                                                           |  |  |
|          | ♦ Block Work                                                                                                                                                                                                                                                                                                                                                                                                                                                                                                        | ♦ Block Work                                                                                                                                                                                                                       |  |  |
|          | <ul><li>Upto Tenth floor 95% completed.</li><li>Terrace Parapet Wall 95% completed.</li></ul>                                                                                                                                                                                                                                                                                                                                                                                                                       | <ul><li>Upto Tenth floor 95% completed.</li><li>Terrace Parapet Wall 95% completed.</li></ul>                                                                                                                                      |  |  |
|          | <b>♦</b> Ceiling Plastering                                                                                                                                                                                                                                                                                                                                                                                                                                                                                         | ♦ Ceiling Plastering                                                                                                                                                                                                               |  |  |
|          | Stilt floor 90% completed.                                                                                                                                                                                                                                                                                                                                                                                                                                                                                          | Stilt floor 90% completed.                                                                                                                                                                                                         |  |  |
|          | First floor to Tenth floor 95% completed.                                                                                                                                                                                                                                                                                                                                                                                                                                                                           | First floor to Tenth floor 95% completed.                                                                                                                                                                                          |  |  |
|          | ♦ Wall Plastering                                                                                                                                                                                                                                                                                                                                                                                                                                                                                                   | ♦ Wall Plastering                                                                                                                                                                                                                  |  |  |
|          | First floor to Tenth floor 95% completed.                                                                                                                                                                                                                                                                                                                                                                                                                                                                           | First floor to Tenth floor 95% completed.                                                                                                                                                                                          |  |  |
|          | ♦ Wall Putty work – 1st Coat                                                                                                                                                                                                                                                                                                                                                                                                                                                                                        | ♦ Wall Putty work – 1st Coat                                                                                                                                                                                                       |  |  |
|          | <ul><li>Upto Eighth floor 90% completed</li><li>Ninth floor 10% completed.</li></ul>                                                                                                                                                                                                                                                                                                                                                                                                                                | <ul><li>Upto Eighth floor 90% completed</li><li>Ninth floor 75% completed.</li></ul>                                                                                                                                               |  |  |