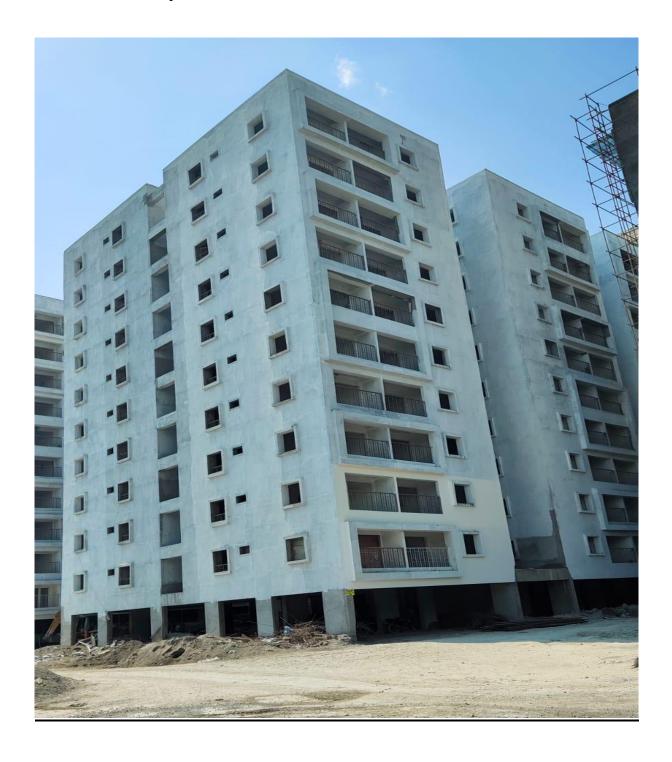

| BLOCK    | STATUS UPTO PREVIOUS MONTH                                                                                                                                                                                                                                                                                                                                                                                                               | STATUS AS ON 31st MARCH-2023                                                                                                                                                                                                                                                                                                                                                                                                                                                                                                                                                                                                                                                                                                                                                                                                                                                                                                                                                                                                                                                                                                               |  |
|----------|------------------------------------------------------------------------------------------------------------------------------------------------------------------------------------------------------------------------------------------------------------------------------------------------------------------------------------------------------------------------------------------------------------------------------------------|--------------------------------------------------------------------------------------------------------------------------------------------------------------------------------------------------------------------------------------------------------------------------------------------------------------------------------------------------------------------------------------------------------------------------------------------------------------------------------------------------------------------------------------------------------------------------------------------------------------------------------------------------------------------------------------------------------------------------------------------------------------------------------------------------------------------------------------------------------------------------------------------------------------------------------------------------------------------------------------------------------------------------------------------------------------------------------------------------------------------------------------------|--|
|          | <ul> <li>Structure Work.</li> <li>Completed</li> <li>Upto Terrace floor level slab R.C.C 100% completed.</li> <li>Terrace Parapet Columns Concrete 100 % completed.</li> <li>Lift Head room (3 out of 4) - Slab Concrete 100% completed.</li> <li>Over Head Water Tank         <ul> <li>(a) Base slab Concrete (1 out of 3 ) - 100% completed.</li> </ul> </li> <li>On Progress</li> <li>Shuttering &amp; Reinforcement works</li> </ul> | <ul> <li>Structure Work.</li> <li>Completed</li> <li>Upto Terrace floor level slab R.C.C 100% completed.</li> <li>Terrace Parapet Columns Concrete 100 % completed.</li> <li>Lift Head room (4 out of 4) - Slab Concrete 100% completed.</li> <li>Over Head Water Tank         <ul> <li>(a) Base slab Concrete (3 out of 3) - 100% completed.</li> <li>(b) Wall Concrete (3 out of 3) - 100% completed.</li> <li>(c) Top Cover slab (2 out of 3) - 100% completed.</li> <li>♦ On Progress</li> <li>Shuttering &amp; Reinforcement works for Tank cover slab (3<sup>rd</sup>) on progress</li> </ul> </li> <li>Internal Finishing Work.</li> <li>Block Work</li> <li>First floor to Seventh floor 95% completed.</li> <li>Ninth floor 90% completed.</li> <li>Tenth floor 85% completed.</li> <li>Tenth floor 90% completed.</li> <li>Eighth floor 90% completed.</li> <li>Eighth floor 90% completed.</li> <li>Eighth floor 90% completed.</li> <li>Eighth floor 90% completed.</li> <li>Tenth floor 80% completed.</li> <li>Tenth floor 50% completed.</li> <li>Tenth floor 50% completed.</li> <li>Tenth floor 50% completed.</li> </ul> |  |
| D1 BLOCK | for Lift slab & Tank wall on progress  Internal Finishing Work.  Block Work  First floor to Seventh floor 95% completed.  Eighth floor 90% completed.  Ninth floor 75% completed.  Tenth floor 30% completed.  Ceiling Plastering                                                                                                                                                                                                        |                                                                                                                                                                                                                                                                                                                                                                                                                                                                                                                                                                                                                                                                                                                                                                                                                                                                                                                                                                                                                                                                                                                                            |  |
|          | <ul> <li>First floor to Seventh floor 95% completed.</li> <li>Eighth floor 40% completed.</li> <li>Wall Plastering</li> <li>Upto Seventh floor 95% completed</li> <li>Eighth floor 35% completed.</li> <li>Wall Putty work – 1st Coat</li> <li>Upto Sixth floor 90% completed.</li> </ul>                                                                                                                                                |                                                                                                                                                                                                                                                                                                                                                                                                                                                                                                                                                                                                                                                                                                                                                                                                                                                                                                                                                                                                                                                                                                                                            |  |
|          | <ul> <li>Fixing of Balcony Rails         <ul> <li>Balcony railing work 75% completed.</li> </ul> </li> <li>External Finishing Works         <ul> <li>External Plastering</li> </ul> </li> </ul>                                                                                                                                                                                                                                          | <ul> <li>♦ Wall Plastering         <ul> <li>Upto Seventh floor 95% completed</li> <li>Eighth floor 80% completed.</li> <li>Ninth floor 30% completed.</li> <li>Tenth floor 20% completed.</li> </ul> </li> <li>♦ Wall Putty work – 1st Coat         <ul> <li>Upto Seventh floor 90%</li> </ul> </li> </ul>                                                                                                                                                                                                                                                                                                                                                                                                                                                                                                                                                                                                                                                                                                                                                                                                                                 |  |

|          | ■ In West Side Elevation - 10% completed.                                                                                                                                                                                                                      | completed.  Fixing of Balcony Rails Balcony railing work 75% completed.  External Finishing Works External Plastering In West Side Elevation - 90% completed. In North Side Elevation - 20% completed. In South Side Elevation - 30% completed.                |  |  |
|----------|----------------------------------------------------------------------------------------------------------------------------------------------------------------------------------------------------------------------------------------------------------------|----------------------------------------------------------------------------------------------------------------------------------------------------------------------------------------------------------------------------------------------------------------|--|--|
| BLOCK    | STATUS UPTO PREVIOUS MONTH                                                                                                                                                                                                                                     | STATUS AS ON 31st MARCH-2023                                                                                                                                                                                                                                   |  |  |
|          | • Structure Work.  ◆ Completed  • Upto Terrace floor level slab − R.C.C 100% completed.                                                                                                                                                                        | <ul> <li>Structure Work.</li> <li>Completed</li> <li>Upto Terrace floor level slab – R.C.C 100% completed.</li> </ul>                                                                                                                                          |  |  |
|          | <ul> <li>Terrace floor Parapet Columns<br/>Concrete 100% completed.</li> <li>Lift Head room (4 out of 4)- Slab<br/>Concrete 100% completed.</li> <li>Over Head Water Tank</li> </ul>                                                                           | <ul> <li>Terrace floor Parapet Columns<br/>Concrete 100% completed.</li> <li>Lift Head room (4 out of 4)- Slab<br/>Concrete 100% completed.</li> <li>Over Head Water Tank</li> </ul>                                                                           |  |  |
| D2 BLOCK | <ul> <li>(a) Base Slab Concrete (3 out of 3) <ul> <li>100% completed.</li> </ul> </li> <li>(b) Tank wall Concrete (3 out of 3) <ul> <li>100% completed.</li> </ul> </li> <li>(c) Top Cover slab (3 out of 3) - <ul> <li>100% completed.</li> </ul> </li> </ul> | <ul> <li>(a) Base Slab Concrete (3 out of 3) <ul> <li>100% completed.</li> </ul> </li> <li>(b) Tank wall Concrete (3 out of 3) <ul> <li>100% completed.</li> </ul> </li> <li>(c) Top Cover slab (3 out of 3) - <ul> <li>100% completed.</li> </ul> </li> </ul> |  |  |
|          | <ul> <li>Internal Finishing Work.</li> <li>Block Work</li> <li>Upto Tenth floor 95% completed.</li> <li>Terrace floor Parapet wall 95% completed.</li> </ul>                                                                                                   | <ul> <li>Internal Finishing Work.</li> <li>Block Work</li> <li>Upto Tenth floor 95% completed.</li> <li>Terrace floor Parapet wall 95% completed.</li> </ul>                                                                                                   |  |  |
|          | <ul> <li>◆ Ceiling Plastering</li> <li>■ Stilt floor 80% completed.</li> <li>■ First floor to Tenth floor 95% completed.</li> </ul>                                                                                                                            | <ul> <li>◆ Ceiling Plastering</li> <li>■ Stilt floor 80% completed.</li> <li>■ First floor to Tenth floor 95% completed.</li> </ul>                                                                                                                            |  |  |
|          | ◆ Wall Plastering  • First floor to Tenth floor 95% completed.                                                                                                                                                                                                 | ◆ Wall Plastering  • First floor to Tenth floor 95% completed.                                                                                                                                                                                                 |  |  |