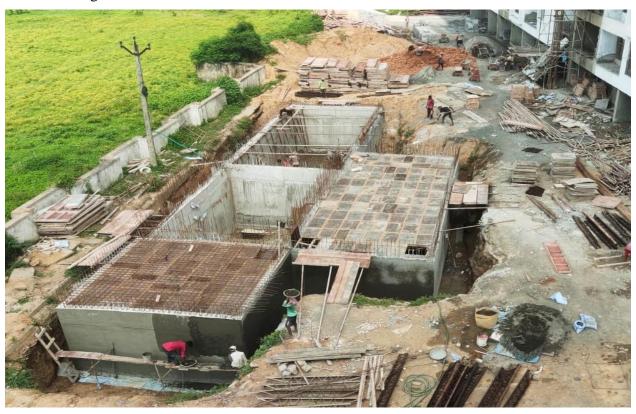

#### **♦** Lift Cladding works

- Lift 1 80% completed.
- Lift 2 80% completed.

|          |                                                                                                                                                                                                                                                                                                                                                                                                                                                                                                                                                                                                  | <ul> <li>◆ Terrace Water Proofing         <ul> <li>• Weathering course works 95% completed.</li> </ul> </li> <li>◆ Over Head Tank Water Proofing         <ul> <li>• Tank 1 - 95% completed.</li> <li>• Tank 2 - 95% completed.</li> <li>• Tank 3 - 95% completed.</li> </ul> </li> <li>• External Finishing Works</li> <li>◆ External Plastering - Overall 100%</li> </ul>                                                                                                                                                                                                                                                                                                                                                                                                                                                                                                                                                                                                                                                                          |
|----------|--------------------------------------------------------------------------------------------------------------------------------------------------------------------------------------------------------------------------------------------------------------------------------------------------------------------------------------------------------------------------------------------------------------------------------------------------------------------------------------------------------------------------------------------------------------------------------------------------|-----------------------------------------------------------------------------------------------------------------------------------------------------------------------------------------------------------------------------------------------------------------------------------------------------------------------------------------------------------------------------------------------------------------------------------------------------------------------------------------------------------------------------------------------------------------------------------------------------------------------------------------------------------------------------------------------------------------------------------------------------------------------------------------------------------------------------------------------------------------------------------------------------------------------------------------------------------------------------------------------------------------------------------------------------|
|          |                                                                                                                                                                                                                                                                                                                                                                                                                                                                                                                                                                                                  | Completed.  • Primer  1st Coat 95% completed.  2nd Coat 95% completed.  • Model Flat Finishing works 95% completed.                                                                                                                                                                                                                                                                                                                                                                                                                                                                                                                                                                                                                                                                                                                                                                                                                                                                                                                                 |
| BLOCK    | STATUS UPTO PREVIOUS MONTH                                                                                                                                                                                                                                                                                                                                                                                                                                                                                                                                                                       | STATUS AS ON 31st AUGUST-2023                                                                                                                                                                                                                                                                                                                                                                                                                                                                                                                                                                                                                                                                                                                                                                                                                                                                                                                                                                                                                       |
| B2 BLOCK | <ul> <li>Structure Work.</li> <li>Completed</li> <li>Upto Fifth floor level slab – R.C.C 100% completed.</li> <li>Fifth floor Columns Concrete 100% completed.</li> <li>On Progress</li> <li>Shuttering works for 1st half of Sixth floor level slab 95% completed.</li> <li>Internal Finishing Work.</li> <li>Block Work</li> <li>Upto Second floor 90% completed.</li> <li>Third floor 85% completed.</li> <li>Fourth floor 75% completed.</li> <li>Ceiling Plastering</li> <li>Upto Second floor 60% completed.</li> <li>Wall Plastering</li> <li>Upto Second floor 60% completed.</li> </ul> | <ul> <li>Structure Work.</li> <li>Completed         <ul> <li>Upto Fifth floor level slab − R.C.C 100% completed.</li> <li>Fifth floor Columns Concrete 100% completed.</li> <li>Sixth floor level slab − R.C.C 50% completed.</li> <li>Sixth floor Columns Concrete 50% completed.</li> </ul> </li> <li>On Progress         <ul> <li>Shuttering works 6<sup>th</sup> floor -2<sup>nd</sup> half 90% completed.</li> <li>7<sup>th</sup> floor -1<sup>st</sup> half 10% completed.</li> </ul> </li> <li>Internal Finishing Work.</li> <li>Block Work         <ul> <li>Upto Third floor 90% completed.</li> <li>Fourth floor 85% completed.</li> </ul> </li> <li>Ceiling Plastering         <ul> <li>Upto Second floor 85% completed.</li> </ul> </li> <li>Wall Plastering         <ul> <li>Upto Second floor 85% completed.</li> </ul> </li> <li>Wall Plastering         <ul> <li>Upto Second floor 85% completed.</li> </ul> </li> <li>Third floor 40% completed.</li> <li>Third floor 40% completed.</li> <li>Third floor 40% completed.</li> </ul> |