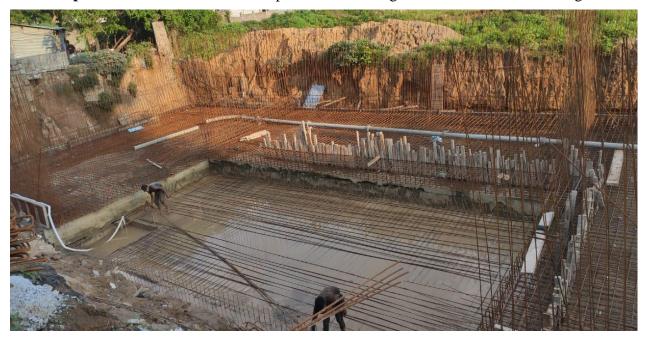

#### **♦** Lift Cladding works

- Lift 1 80% completed.
- Lift 2 80% completed.

|          |                                                                                                                                                                                                                                                                                                                                                                                                                                                                                                                                                                                                  | <ul> <li>◆ Terrace Water Proofing         <ul> <li>• Weathering course works 95% completed.</li> </ul> </li> <li>◆ Over Head Tank Water Proofing         <ul> <li>• Tank 1 - 95% completed.</li> <li>• Tank 2 - 95% completed.</li> <li>• Tank 3 - 95% completed.</li> </ul> </li> <li>• External Finishing Works</li> <li>◆ External Plastering - Overall 100%</li> </ul>                                                                                                                                                                                                                                                                                                                                                                                                                                                                                                                                                                                                                                                                          |
|----------|--------------------------------------------------------------------------------------------------------------------------------------------------------------------------------------------------------------------------------------------------------------------------------------------------------------------------------------------------------------------------------------------------------------------------------------------------------------------------------------------------------------------------------------------------------------------------------------------------|-----------------------------------------------------------------------------------------------------------------------------------------------------------------------------------------------------------------------------------------------------------------------------------------------------------------------------------------------------------------------------------------------------------------------------------------------------------------------------------------------------------------------------------------------------------------------------------------------------------------------------------------------------------------------------------------------------------------------------------------------------------------------------------------------------------------------------------------------------------------------------------------------------------------------------------------------------------------------------------------------------------------------------------------------------|
|          |                                                                                                                                                                                                                                                                                                                                                                                                                                                                                                                                                                                                  | Completed.  • Primer  1st Coat 95% completed.  2nd Coat 95% completed.  • Model Flat Finishing works 95% completed.                                                                                                                                                                                                                                                                                                                                                                                                                                                                                                                                                                                                                                                                                                                                                                                                                                                                                                                                 |
| BLOCK    | STATUS UPTO PREVIOUS MONTH                                                                                                                                                                                                                                                                                                                                                                                                                                                                                                                                                                       | STATUS AS ON 31st AUGUST-2023                                                                                                                                                                                                                                                                                                                                                                                                                                                                                                                                                                                                                                                                                                                                                                                                                                                                                                                                                                                                                       |
| B2 BLOCK | <ul> <li>Structure Work.</li> <li>Completed</li> <li>Upto Fifth floor level slab – R.C.C 100% completed.</li> <li>Fifth floor Columns Concrete 100% completed.</li> <li>On Progress</li> <li>Shuttering works for 1st half of Sixth floor level slab 95% completed.</li> <li>Internal Finishing Work.</li> <li>Block Work</li> <li>Upto Second floor 90% completed.</li> <li>Third floor 85% completed.</li> <li>Fourth floor 75% completed.</li> <li>Ceiling Plastering</li> <li>Upto Second floor 60% completed.</li> <li>Wall Plastering</li> <li>Upto Second floor 60% completed.</li> </ul> | <ul> <li>Structure Work.</li> <li>Completed         <ul> <li>Upto Fifth floor level slab − R.C.C 100% completed.</li> <li>Fifth floor Columns Concrete 100% completed.</li> <li>Sixth floor level slab − R.C.C 50% completed.</li> <li>Sixth floor Columns Concrete 50% completed.</li> </ul> </li> <li>On Progress         <ul> <li>Shuttering works 6<sup>th</sup> floor -2<sup>nd</sup> half 90% completed.</li> <li>7<sup>th</sup> floor -1<sup>st</sup> half 10% completed.</li> </ul> </li> <li>Internal Finishing Work.</li> <li>Block Work         <ul> <li>Upto Third floor 90% completed.</li> <li>Fourth floor 85% completed.</li> </ul> </li> <li>Ceiling Plastering         <ul> <li>Upto Second floor 85% completed.</li> </ul> </li> <li>Wall Plastering         <ul> <li>Upto Second floor 85% completed.</li> </ul> </li> <li>Wall Plastering         <ul> <li>Upto Second floor 85% completed.</li> </ul> </li> <li>Third floor 40% completed.</li> <li>Third floor 40% completed.</li> <li>Third floor 40% completed.</li> </ul> |