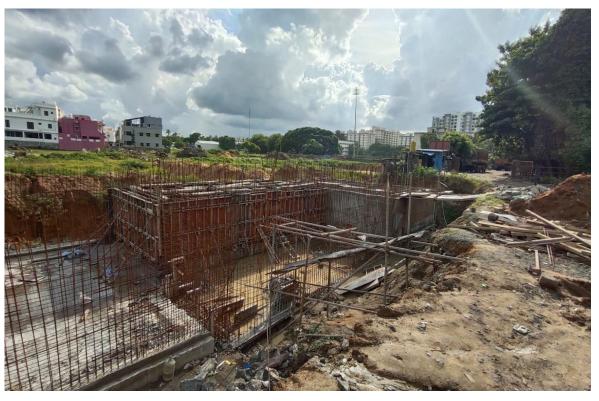

letion. Vertical Plumbing Lines completed. Staircase Green marble laying work on progress.



**Block C3:** External Plastering completed. Fixing of UPVC Windows & Laying of Floor Tiles on progress.



**Block D1:** External plastering overall 95% completed. Fixing of UPVC Windows & Laying of Floor Tiles on progress.



**Block D2:** Lift installation works 90% completed. Terrace weathering completed. Fixing of M.S Safety Grill for windows on progress.





**Block D3:** External Plastering work overall completed. Fixing of UPVC Windows & Laying of Floor Tiles on progress.



Sewage Treatment Plant 1 – Base Slab RCC completed. Wall Concrete 45% completed and balance works on progress.



Sump 1 – Base Slab RCC 95% completed. Sump wall Concrete 40% completed and balance works on progress.





#### **QUALITY CONTROL**

#### DURING CONSTRUCTION FOLLOWING QUALITY CONTROL TESTS CONDUCTED AT SITE:

| Sl.No. | Materials                                                       | Source from                                                           | Test Done     | Result                           |
|--------|-----------------------------------------------------------------|-----------------------------------------------------------------------|---------------|----------------------------------|
| 1      | M-Sand                                                          | Arcot (T.K),<br>Ranipet (Dist)<br>Walajabad(T.K),<br>Kanchipuran (Dt) | Each<br>Truck | Sieve Analysis &<br>Silt content |
| 2.     | P- Sand                                                         | Uthiramerur, Kan