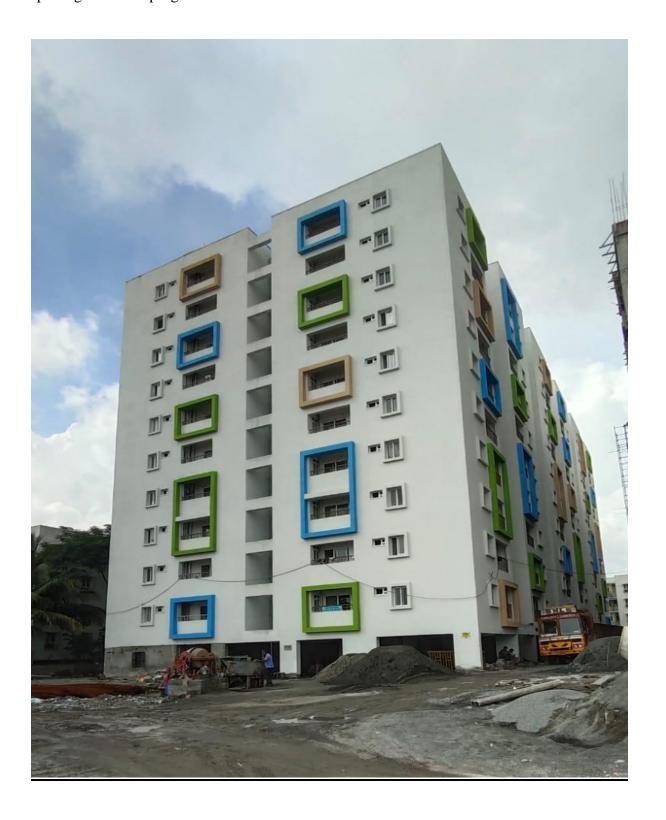

### **MONTHLY PROGRESS REPORT**

**STATUS AS ON: 31.10.2023** 

31.10.2023

| BLOCK    | STATUS UPTO PREVIOUS MONTH                                                                                                                                                                                                               | STATUS AS ON 31st OCTOBER-2023                                                                                                                                                                                                           |
|----------|------------------------------------------------------------------------------------------------------------------------------------------------------------------------------------------------------------------------------------------|------------------------------------------------------------------------------------------------------------------------------------------------------------------------------------------------------------------------------------------|
| A2 BLOCK | <ul> <li>◆ 100% Completed Works         <ul> <li>Terrace floor level slab R.C.C</li> <li>Terrace floor Parapet Columns Concrete.</li> <li>Lift Head room (4 out of 4) - Slab Concrete.</li> <li>Over Head Water Tank</li></ul></li></ul> | <ul> <li>◆ 100% Completed Works         <ul> <li>Terrace floor level slab R.C.C</li> <li>Terrace floor Parapet Columns Concrete.</li> <li>Lift Head room (4 out of 4) - Slab Concrete.</li> <li>Over Head Water Tank</li></ul></li></ul> |
|          |                                                                                                                                                                                                                                          | <ul> <li>22% completed (45/200).</li> <li>Fixing of Vertical Plumbing Lines in Shaft started.</li> <li>Lift Materials 4 out of 4 received</li> </ul>                                                                                     |

STATUS AS ON 31st OCTOBER-2023

STATUS UPTO PREVIOUS MONTH

|          | ◆ 100% Completed Works ■ Terrace floor level slab R.C.C                                                                                                                                                           | ◆ 100% Completed Works ■ Terrace floor level slab R.C.C                                                                                                                                                           |
|----------|-------------------------------------------------------------------------------------------------------------------------------------------------------------------------------------------------------------------|-------------------------------------------------------------------------------------------------------------------------------------------------------------------------------------------------------------------|
|          | ■ Terrace floor Parapet Columns Concrete.                                                                                                                                                                         | ■ Terrace floor Parapet Columns Concrete.                                                                                                                                                                         |
|          | Lift Head room (3 out of 3) - Slab Concrete.                                                                                                                                                                      | ■ Lift Head room (3 out of 3) - Slab Concrete.                                                                                                                                                                    |
|          | <ul> <li>Over Head Water Tank</li> <li>(a) Base Slab Concrete (3 out of 3)</li> <li>(b) Wall Concrete (3 out of 3)</li> <li>(c) Top Cover slab (3 out of 3)</li> <li>Block work upto Tenth floor &amp;</li> </ul> | <ul> <li>Over Head Water Tank</li> <li>(a) Base Slab Concrete (3 out of 3)</li> <li>(b) Wall Concrete (3 out of 3)</li> <li>(c) Top Cover slab (3 out of 3)</li> <li>Block work upto Tenth floor &amp;</li> </ul> |
|          | Parapet wall.                                                                                                                                                                                                     | Parapet wall.                                                                                                                                                                                                     |
|          | ■ Ceiling Plastering upto Tenth floor.                                                                                                                                                                            | ■ Ceiling Plastering upto Tenth floor.                                                                                                                                                                            |
|          | ■ Wall plastering upto Tenth floor.                                                                                                                                                                               | ■ Wall plastering upto Tenth floor.                                                                                                                                                                               |
|          | ■ 1 <sup>st</sup> Coat Wall Putty upto Tenth floor.                                                                                                                                                               | ■ 1 <sup>st</sup> Coat Wall Putty upto Tenth floor.                                                                                                                                                               |
|          | ■ 2 <sup>nd</sup> Coat Wall Putty upto Tenth floor.                                                                                                                                                               | ■ 2 <sup>nd</sup> Coat Wall Putty upto Tenth floor.                                                                                                                                                               |
|          | ■ Fixing of Balcony Handrail.                                                                                                                                                                                     | Fixing of Balcony Handrail.                                                                                                                                                                                       |
| B1 BLOCK | ■ Fixing of Staircase Hand Rails                                                                                                                                                                                  | ■ Fixing of Staircase Hand Rails                                                                                                                                                                                  |
|          | ■ Fixing of Internal Plumbing Line                                                                                                                                                                                | ■ Fixing of Internal Plumbing Line                                                                                                                                                                                |
|          | a) Water supply pipe Lines (CPVC).                                                                                                                                                                                | a) Water supply pipe Lines (CPVC).                                                                                                                                                                                |
|          | b) Sanitary Lines (PVC)                                                                                                                                                                                           | b) Sanitary Lines (PVC)                                                                                                                                                                                           |
|          | <ul> <li>Fixing of Vertical Plumbing Line in Shafts</li> <li>a) Water supply pipe Lines (G.I).</li> <li>b) Sanitary Lines (PVC).</li> </ul>                                                                       | <ul> <li>Fixing of Vertical Plumbing Line in Shafts</li> <li>a) Water supply pipe Lines (G.I).</li> <li>b) Sanitary Lines (PVC).</li> </ul>                                                                       |
|          | <ul><li>Fixing of Bathroom Wall Tiles.</li></ul>                                                                                                                                                                  | <ul><li>Fixing of Bathroom Wall Tiles.</li></ul>                                                                                                                                                                  |
|          | Laying Of Floor Tiles                                                                                                                                                                                             | Laying Of Floor Tiles                                                                                                                                                                                             |
|          | <ul><li>a) Ceramic Tiles in Bathroom</li><li>b) Vitrified Tiles in Halls &amp; Bedrooms.</li></ul>                                                                                                                | <ul><li>a) Ceramic Tiles in Bathroom</li><li>b) Vitrified Tiles in Halls &amp; Bedrooms.</li></ul>                                                                                                                |
|          | c) Vitrified Tiles in Corridor.                                                                                                                                                                                   | c) Vitrified Tiles in Corridor.                                                                                                                                                                                   |
|          | • Fixing of UPVC Windows.                                                                                                                                                                                         | • Fixing of UPVC Windows.                                                                                                                                                                                         |
|          | <ul> <li>Fixing of UPVC French Door (without<br/>Mosquito mesh shutter)</li> </ul>                                                                                                                                | <ul> <li>Fixing of UPVC French Door (without<br/>Mosquito mesh shutter)</li> </ul>                                                                                                                                |
|          | <ul> <li>Kitchen Finishing Works</li> <li>a) Fixing of Wall Dados.</li> <li>b) Laying of Granite Countertop.</li> <li>c) Fixing of S.S Sink.</li> </ul>                                                           | <ul> <li>Kitchen Finishing Works</li> <li>a) Fixing of Wall Dados.</li> <li>b) Laying of Granite Countertop.</li> <li>c) Fixing of S.S Sink.</li> </ul>                                                           |