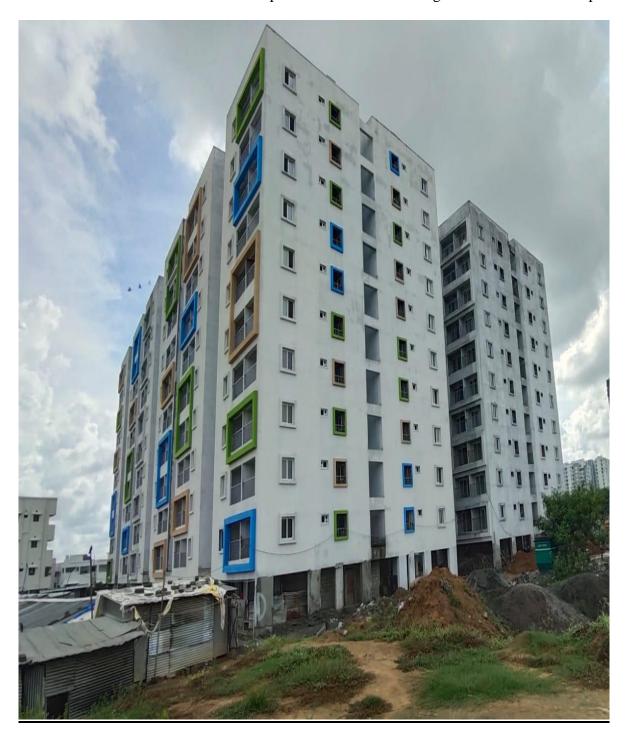

|          | . 000/ C 1 / 177/ 1                                                                                                                                                                                               | - I                                                                                                                                                                                                               |
|----------|-------------------------------------------------------------------------------------------------------------------------------------------------------------------------------------------------------------------|-------------------------------------------------------------------------------------------------------------------------------------------------------------------------------------------------------------------|
|          | ♦ 90% Completed Works                                                                                                                                                                                             | <ul> <li>Laying of Green marble for Staircase.</li> </ul>                                                                                                                                                         |
|          | • Fixing of Staircase Hand Rails 3 out of 3                                                                                                                                                                       | <ul><li>Kitchen Finishing Works</li></ul>                                                                                                                                                                         |
|          |                                                                                                                                                                                                                   | a) Fixing of Wall Dados.                                                                                                                                                                                          |
|          | • Fixing of UPVC French Door (without Mosquito mesh shutter).                                                                                                                                                     | <ul><li>b) Laying of Granite Countertop.</li><li>c) Fixing of S.S Sink.</li></ul>                                                                                                                                 |
|          | <ul><li>Laying Of Floor Tiles</li></ul>                                                                                                                                                                           | ♦ 90% Completed Works                                                                                                                                                                                             |
|          | a) Vitrified Tiles in Halls & Bedrooms.                                                                                                                                                                           | • Fixing of Staircase Hand Rails 3 out of 3                                                                                                                                                                       |
|          | b) Vitrified Tiles in Corridor.                                                                                                                                                                                   | ■ Fixing of UPVC French Door (without                                                                                                                                                                             |
|          | <ul><li>Kitchen Finishing Works</li></ul>                                                                                                                                                                         | Mosquito mesh shutter). $-235 / 240$                                                                                                                                                                              |
|          | <ul><li>a) Fixing of Wall Dados.</li><li>b) Laying of Granite Countertop.</li></ul>                                                                                                                               | <ul><li>Laying Of Floor Tiles</li><li>a) Vitrified Tiles in Corridor.</li></ul>                                                                                                                                   |
|          | c) Fixing of S.S Sink.                                                                                                                                                                                            | <ul><li>Water Proofing Works.</li></ul>                                                                                                                                                                           |
|          | Water Proofing Works.                                                                                                                                                                                             | a) Terrace floor Water proofing.                                                                                                                                                                                  |
|          | <ul><li>a) Terrace floor Water proofing.</li><li>Lift Installation works 1 out 4.</li></ul>                                                                                                                       | ■ Lift Installation works 4 out 4.                                                                                                                                                                                |
|          | ■ Lift Cladding works 1 out of 4.                                                                                                                                                                                 | ■ Lift Cladding works 3 out of 4.                                                                                                                                                                                 |
|          | <ul> <li>Application of Exterior Wall Primer</li> </ul>                                                                                                                                                           | <ul> <li>Application of Exterior Wall Primer</li> </ul>                                                                                                                                                           |
|          | ♦ Works On Progress                                                                                                                                                                                               | • Fixing of Door Shutters 90%                                                                                                                                                                                     |
|          | Fixing of Door Shutters 83%                                                                                                                                                                                       | completed (975 / 1080).                                                                                                                                                                                           |
|          | completed (902 / 1080).                                                                                                                                                                                           | <ul><li>♦ Works On Progress</li><li>• Fixing of M.S Window Safety Grills.</li></ul>                                                                                                                               |
|          | ■ Fixing of M.S Window Safety Grills.                                                                                                                                                                             | Electrical wire pulling work.                                                                                                                                                                                     |
|          | ■ Lift Cladding works 2 out of 4.                                                                                                                                                                                 |                                                                                                                                                                                                                   |
|          | • Model Flat Finishing works 95% completed.                                                                                                                                                                       | <ul> <li>Lift Cladding work for 4<sup>th</sup> Lift 50%<br/>completed.</li> </ul>                                                                                                                                 |
|          | compicted.                                                                                                                                                                                                        | • Model Flat Finishing works 95% completed.                                                                                                                                                                       |
| BLOCK    | STATUS UPTO PREVIOUS MONTH                                                                                                                                                                                        | STATUS AS ON 31st OCTOBER-2023                                                                                                                                                                                    |
|          | <ul><li>◆ 100% Completed Works</li><li>■ Terrace floor level slab R.C.C</li></ul>                                                                                                                                 | ◆ 100% Completed Works ■ Terrace floor level slab R.C.C                                                                                                                                                           |
|          | ■ Terrace floor Parapet Columns Concrete.                                                                                                                                                                         | ■ Terrace floor Parapet Columns Concrete.                                                                                                                                                                         |
| C2 BLOCK | Lift Head room (3 out of 4) - Slab Concrete.                                                                                                                                                                      | Lift Head room (3 out of 4) - Slab Concrete.                                                                                                                                                                      |
|          | <ul> <li>Over Head Water Tank</li> <li>(a) Base Slab Concrete (2 out of 3)</li> <li>(b) Wall Concrete (2 out of 3)</li> <li>(c) Top Cover slab (2 out of 3)</li> <li>Block work upto Tenth floor &amp;</li> </ul> | <ul> <li>Over Head Water Tank</li> <li>(a) Base Slab Concrete (2 out of 3)</li> <li>(b) Wall Concrete (2 out of 3)</li> <li>(c) Top Cover slab (2 out of 3)</li> <li>Block work upto Tenth floor &amp;</li> </ul> |
|          | Parapet wall.                                                                                                                                                                                                     | Parapet wall.                                                                                                                                                                                                     |

- Ceiling Plastering upto Tenth floor.
- Wall plastering upto Tenth floor.
- 1<sup>st</sup> Coat Wall Putty upto Tenth floor.
- Fixing of Internal Plumbing Line
  - a) Water supply pipe Lines (CPVC).
  - b) Sanitary Lines (PVC)
- Fixing of Vertical Plumbing Line in Shafts
  - a) Water supply pipe Lines (G.I).
- b) Sanitary Lines (PVC).
- External Plastering in all sides.
- Water Proofing Works.
  - a) Over Head Water Tank 1 out of 3