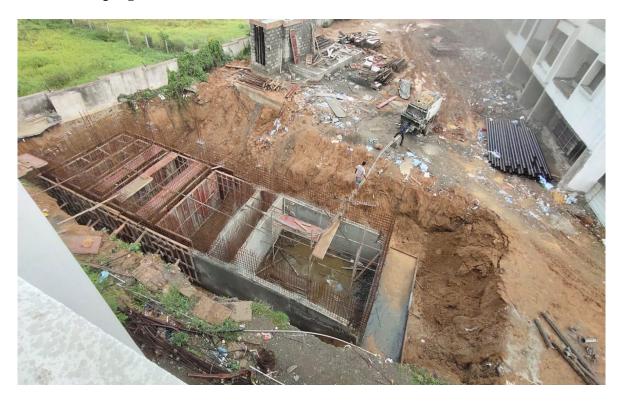

athering course work 90% completed.



**Block C2:** Lift Installation works- 2 Lifts out of 4 - 90% completion. Vertical Plumbing Lines completed. Staircase Green marble laying work on progress.



**Block C3:** External Plastering completed. Fixing of UPVC Windows & Laying of Floor Tiles on progress.



**Block D1:** External plastering overall 95% completed. Fixing of UPVC Windows & Laying of Floor Tiles on progress.



**Block D2:** Lift installation works 90% completed. Terrace weathering completed. Fixing of M.S Safety Grill for windows on progress.





**Block D3:** External Plastering work overall completed. Fixing of UPVC Windows & Laying of Floor Tiles on progress.



Sewage Treatment Plant 1 – Base Slab RCC completed. Wall Concrete 45% completed and balance works on progress.



Sump 1 – Base Slab RCC 95% completed. Sump wall Concrete 40% completed and balance works on progress.





#### **QUALITY CONTROL**

#### DURING CONSTRUCTION FOLLOWING QUALITY CONTROL TESTS CONDUCTED AT SITE:

| Sl.No. | Materials                                                       | Source from                                                           | Test Done     | Result                           |
|--------|-----------------------------------------------------------------|-----------------------------------------------------------------------|---------------|----------------------------------|
| 1      | M-Sand                                                          | Arcot (T.K),<br>Ranipet (Dist)<br>Walajabad(T.K),<br>Kanchipuran (Dt) | Each<br>Truck | Sieve Analysis &<br>Sil