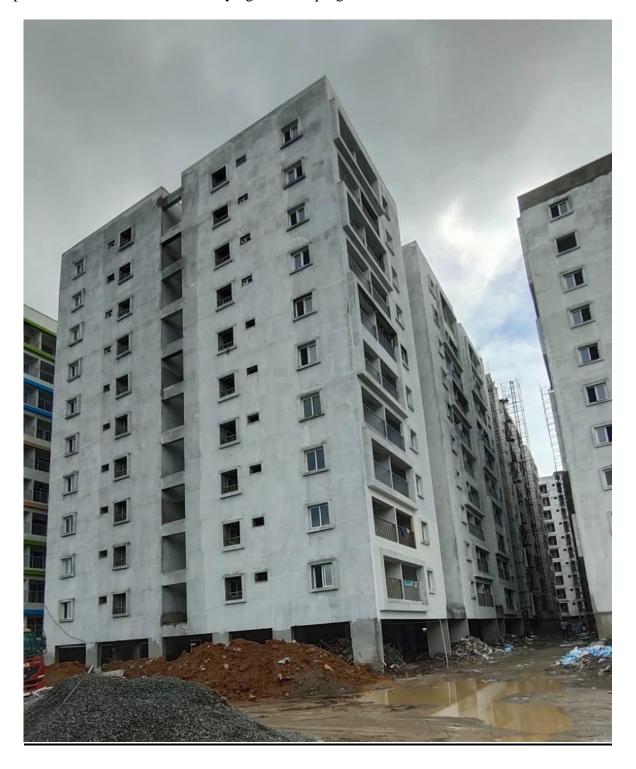

|          | h) Fiving of C C Ci-1- 100/                                                                                                                                                                                                                                                       | A W. L. O. P                                                                                                                                                                                                                                                                                                                                                                                                                                                                                                                    |
|----------|-----------------------------------------------------------------------------------------------------------------------------------------------------------------------------------------------------------------------------------------------------------------------------------|---------------------------------------------------------------------------------------------------------------------------------------------------------------------------------------------------------------------------------------------------------------------------------------------------------------------------------------------------------------------------------------------------------------------------------------------------------------------------------------------------------------------------------|
|          | <ul> <li>b) Fixing of S.S Sink 10% completed. (12/120).</li> <li>Water Proofing Works.</li> <li>a) Terrace floor Water proofing 40% completed.</li> <li>b) Over Head Water Tank 2 out 3 work in progress.</li> <li>Laying of Green marble for Staircase 30% completed.</li> </ul> | <ul> <li>♦ Works On Progress</li> <li>Fixing of UPVC Window 75% completed. (450 / 600)</li> <li>Fixing of UPVC French Door (without Mosquito mesh shutter) 52% completed. (126 /240)</li> <li>Lift Installation works − 3<sup>rd</sup> Lift 70% completed.</li> <li>Water Proofing Works.</li> <li>a) Terrace floor Water proofing 45% completed.</li> <li>b) Over Head Water Tank 2 out 3 work in progress.</li> <li>Laying of Green marble for Staircase 60% completed.</li> <li>Lift Cladding work 40% completed.</li> </ul> |
| BLOCK    | STATUS UPTO PREVIOUS MONTH                                                                                                                                                                                                                                                        | STATUS AS ON 31st OCTOBER-2023                                                                                                                                                                                                                                                                                                                                                                                                                                                                                                  |
| BLOCK    | STATUS OF TO FREVIOUS MONTH                                                                                                                                                                                                                                                       | STATUS AS ON 31 OCTOBER-2025                                                                                                                                                                                                                                                                                                                                                                                                                                                                                                    |
|          | ◆ 100% Completed Works ■ Terrace floor level slab R.C.C                                                                                                                                                                                                                           | <ul><li>◆ 100% Completed Works</li><li>■ Terrace floor level slab R.C.C</li></ul>                                                                                                                                                                                                                                                                                                                                                                                                                                               |
|          | ■ Terrace floor Parapet Columns Concrete.                                                                                                                                                                                                                                         | ■ Terrace floor Parapet Columns Concrete.                                                                                                                                                                                                                                                                                                                                                                                                                                                                                       |
|          | Lift Head room (4 out of 4) - Slab Concrete.                                                                                                                                                                                                                                      | Lift Head room (4 out of 4) - Slab Concrete.                                                                                                                                                                                                                                                                                                                                                                                                                                                                                    |
|          | <ul> <li>Over Head Water Tank</li> <li>(a) Base Slab Concrete (2 out of 3)</li> <li>Block work upto Tenth floor &amp;</li> </ul>                                                                                                                                                  | <ul> <li>Over Head Water Tank</li> <li>(a) Base Slab Concrete (2 out of 3)</li> <li>Block work upto Tenth floor &amp;</li> </ul>                                                                                                                                                                                                                                                                                                                                                                                                |
|          | Parapet wall.                                                                                                                                                                                                                                                                     | Parapet wall.                                                                                                                                                                                                                                                                                                                                                                                                                                                                                                                   |
| C3 BLOCK | ■ Ceiling Plastering upto Tenth floor.                                                                                                                                                                                                                                            | ■ Ceiling Plastering upto Tenth floor.                                                                                                                                                                                                                                                                                                                                                                                                                                                                                          |
|          | ■ Wall plastering upto Tenth floor.                                                                                                                                                                                                                                               | ■ Wall plastering upto Tenth floor.                                                                                                                                                                                                                                                                                                                                                                                                                                                                                             |
|          | ■ 1 <sup>st</sup> Coat Wall Putty upto Tenth floor.                                                                                                                                                                                                                               | ■ 1 <sup>st</sup> Coat Wall Putty upto Tenth floor.                                                                                                                                                                                                                                                                                                                                                                                                                                                                             |
|          | Fixing of Internal Plumbing Line                                                                                                                                                                                                                                                  | ■ Fixing of Internal Plumbing Line                                                                                                                                                                                                                                                                                                                                                                                                                                                                                              |
|          | a) Water supply pipe Lines (CPVC).                                                                                                                                                                                                                                                | a) Water supply pipe Lines (CPVC).                                                                                                                                                                                                                                                                                                                                                                                                                                                                                              |
|          | b) Sanitary Lines (PVC)                                                                                                                                                                                                                                                           | b) Sanitary Lines (PVC)                                                                                                                                                                                                                                                                                                                                                                                                                                                                                                         |
|          | <ul> <li>External Plastering in all sides.</li> <li>90% Completed Works</li> </ul>                                                                                                                                                                                                | Fixing of Vertical Plumbing Line in Shafts                                                                                                                                                                                                                                                                                                                                                                                                                                                                                      |
|          | Fixing of Balcony Handrail.                                                                                                                                                                                                                                                       | a) Water supply pipe Lines (G.I).                                                                                                                                                                                                                                                                                                                                                                                                                                                                                               |
|          | •                                                                                                                                                                                                                                                                                 | •                                                                                                                                                                                                                                                                                                                                                                                                                                                                                                                               |