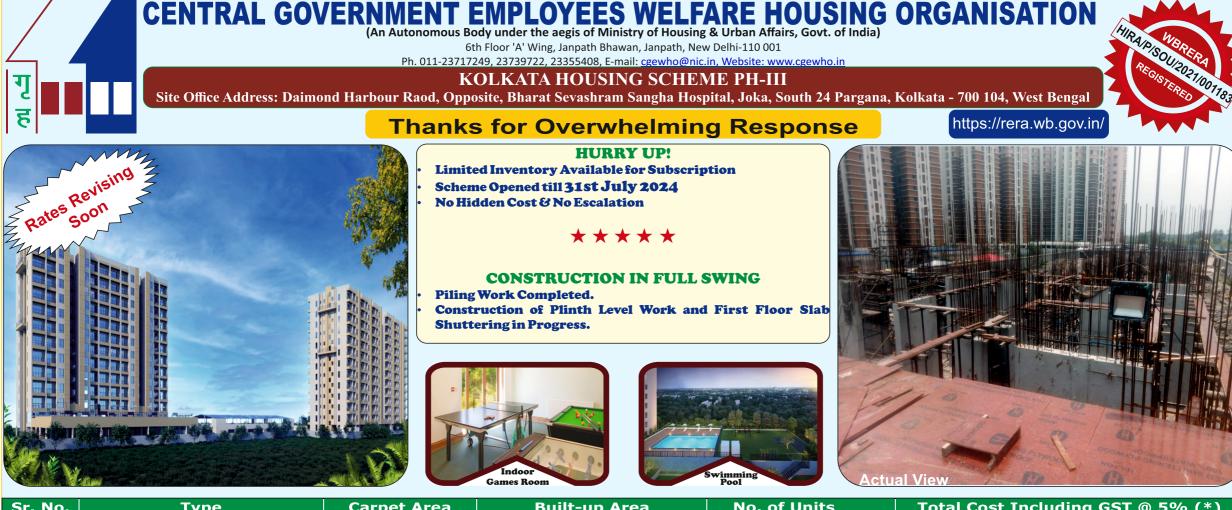

| Sr. No. | Туре                       | Carpet Area | Built-up Area | No. of Units | Total Cost Including GST @ 5% (*) |
|---------|----------------------------|-------------|---------------|--------------|-----------------------------------|
| 1.      | C (3 BHK with Car Parking) | 742 Sqft    | 970 Sqft      | 92           | Rs. 56,09,520/-                   |
| 2.      | N (3 BHK with Car Parking) | 830 Sqft    | 1025 Sqft     | 144          | Rs. 62,74,800/-                   |

## Note:(\*) Excluding:

- 1. 1% of total cost of DUs towards IFMS (Interest Free Maintenance Security Charges).
- 2. 1% of total cost of DUs towards Advance Maintenance charges for one year.
- Electricity meter, IGL/PNG connection, Sinking Fund, additional generator connected load, Prepaid Meter charges, FTTH (fiber to the home) and any other additional facilities cost to be paid extra if such service provided.