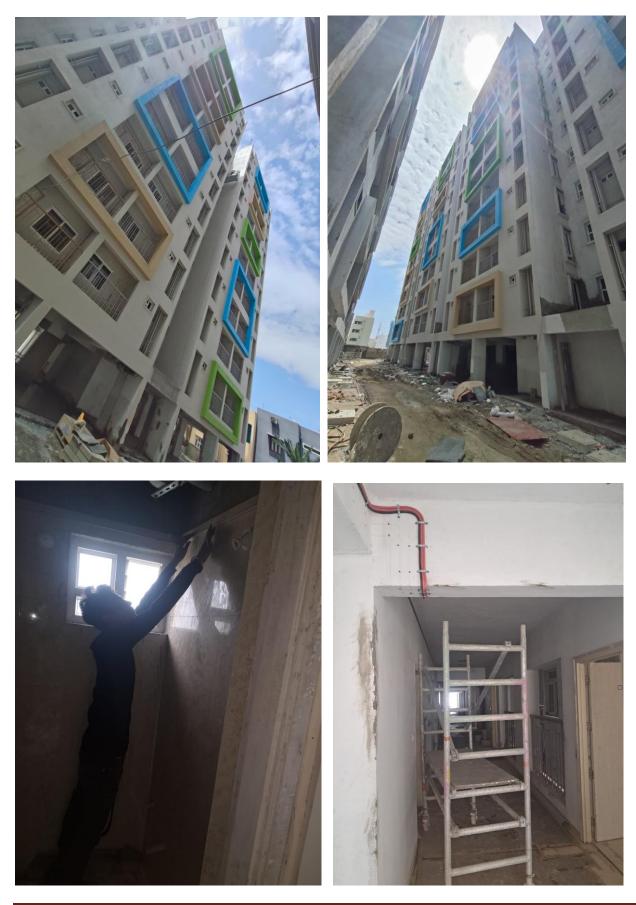

#### 31.08.2024

| BLOCK    | STATUS AS ON 31 <sup>st</sup> AUGUST-2024                                                                                                                                                                                                     |  |
|----------|-----------------------------------------------------------------------------------------------------------------------------------------------------------------------------------------------------------------------------------------------|--|
|          | ◆ 100% Completed Works                                                                                                                                                                                                                        |  |
|          | •Terrace floor level slab R.C.C                                                                                                                                                                                                               |  |
|          | <ul> <li>Terrace floor Parapet Columns Concrete.</li> </ul>                                                                                                                                                                                   |  |
|          | Lift Head room (4 out of 4) - Slab Concrete.                                                                                                                                                                                                  |  |
|          | <ul> <li>Over Head Water Tank</li> <li>(a) Base Slab Concrete 2 out of 2</li> <li>(b) Tank Wall Concrete 2 out of 2</li> <li>(c) Top Cover slab Concrete 2 out of 2</li> </ul>                                                                |  |
|          | Block work upto Tenth floor & Parapet wall.                                                                                                                                                                                                   |  |
|          | <ul> <li>Ceiling Plastering upto Tenth floor.</li> </ul>                                                                                                                                                                                      |  |
|          | •Wall plastering upto Tenth floor.                                                                                                                                                                                                            |  |
|          | ■1 <sup>st</sup> Coat Wall Putty upto Tenth floor                                                                                                                                                                                             |  |
|          | <ul> <li>Electrical Conducting works in Tenth floor.</li> </ul>                                                                                                                                                                               |  |
|          | •Fixing of Water supply pipe Lines (CPVC).                                                                                                                                                                                                    |  |
|          | •Fixing of Sanitary Lines (PVC).                                                                                                                                                                                                              |  |
|          | •Fixing of Vertical Plumbing Lines in Shaft.                                                                                                                                                                                                  |  |
| A1 BLOCK | •Water Proofing Works                                                                                                                                                                                                                         |  |
| AI BLOCK | a) Over Head Water Tanks (2/2)                                                                                                                                                                                                                |  |
|          | •Fixing of Bathroom Wall Tiles 100% completed (200/200)                                                                                                                                                                                       |  |
|          | • Fixing of Toilet Wall Tiles 100% completed (200/200)                                                                                                                                                                                        |  |
|          | <ul> <li>Laying Of Floor Tiles</li> <li>a) Ceramic Tiles in Bathrooms 100% completed (200/200)</li> <li>b) Ceramic Tiles in Toilets 100% completed (200/200)</li> </ul>                                                                       |  |
|          | <ul> <li>Vitrified Tiles in Halls &amp; Bedrooms 100% completed (200/200).</li> </ul>                                                                                                                                                         |  |
|          | <ul> <li>Water Proofing Works.</li> <li>a) Over Head Water Tank 100% completed (2/2).</li> <li>b) Terrace Water Proofing Work 100% completed.</li> </ul>                                                                                      |  |
|          | <ul> <li>Kitchen Finishing Works <ul> <li>a) Fixing of Wall Dados 100% completed (200/200).</li> <li>b) Laying of Granite Countertop 100% completed (200/200).</li> <li>c) Fixing of S.S Sink 100% completed (200/200)</li> </ul> </li> </ul> |  |
|          | <ul> <li>Electrical wire pulling work 100% completed (200/200).</li> </ul>                                                                                                                                                                    |  |
|          | <ul> <li>Fixing of Modular Switches &amp; Sockets 100% completed. (200/200)</li> </ul>                                                                                                                                                        |  |
|          | <ul> <li>Fixing of Door Shutters 100% completed (1200/1200).</li> </ul>                                                                                                                                                                       |  |
|          | <ul> <li>Fixing of IWC 100% completed (200/200)</li> </ul>                                                                                                                                                                                    |  |

| <ul> <li>Fixing of UPVC Windows 100% completed ( 800 /800 ).</li> </ul>                                                                                                                                                                                                                                                                                                                                                                                            |  |
|--------------------------------------------------------------------------------------------------------------------------------------------------------------------------------------------------------------------------------------------------------------------------------------------------------------------------------------------------------------------------------------------------------------------------------------------------------------------|--|
| <ul> <li>Laying of Green marble for Staircase 100% completed.</li> </ul>                                                                                                                                                                                                                                                                                                                                                                                           |  |
| <ul> <li>Internal Painting</li> </ul>                                                                                                                                                                                                                                                                                                                                                                                                                              |  |
| a) 1 <sup>st</sup> Coat – 100% completed (200/20                                                                                                                                                                                                                                                                                                                                                                                                                   |  |
| STATUS UPTO PREVIOUS MONTH                                                                                                                                                                                                                                                                                                                                                                                                                                         |  |
| <ul> <li>90% Completed Works</li> <li>Fixing of Balcony Handrail.</li> <li>External Plastering 100% completed<br/>in all sides.</li> <li>Fixing of Staircase Handrail 95%<br/>completed.</li> <li>Works On Progress</li> <li>Lift Materials 4 out of 4 received.</li> <li>a) Lift 1 – 50% completed.</li> <li>b) Lift 2 – Bulkhead fittings started.</li> <li>Fire fighting works 40% completed.</li> <li>Model Flat Finishing works 90%<br/>completed.</li> </ul> |  |