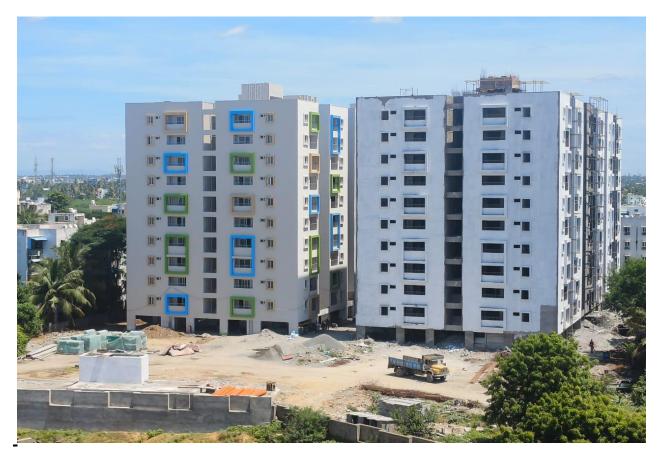

#### 31.08.2024

| BLOCK    | STATUS AS ON 31 <sup>st</sup> AUGUST-2024                                                                                                                                                                                                     |  |
|----------|-----------------------------------------------------------------------------------------------------------------------------------------------------------------------------------------------------------------------------------------------|--|
|          | ◆ 100% Completed Works                                                                                                                                                                                                                        |  |
|          | •Terrace floor level slab R.C.C                                                                                                                                                                                                               |  |
|          | <ul> <li>Terrace floor Parapet Columns Concrete.</li> </ul>                                                                                                                                                                                   |  |
|          | Lift Head room (4 out of 4) - Slab Concrete.                                                                                                                                                                                                  |  |
|          | <ul> <li>Over Head Water Tank</li> <li>(a) Base Slab Concrete 2 out of 2</li> <li>(b) Tank Wall Concrete 2 out of 2</li> <li>(c) Top Cover slab Concrete 2 out of 2</li> </ul>                                                                |  |
|          | Block work upto Tenth floor & Parapet wall.                                                                                                                                                                                                   |  |
|          | <ul> <li>Ceiling Plastering upto Tenth floor.</li> </ul>                                                                                                                                                                                      |  |
|          | •Wall plastering upto Tenth floor.                                                                                                                                                                                                            |  |
|          | ■1 <sup>st</sup> Coat Wall Putty upto Tenth floor                                                                                                                                                                                             |  |
|          | <ul> <li>Electrical Conducting works in Tenth floor.</li> </ul>                                                                                                                                                                               |  |
|          | •Fixing of Water supply pipe Lines (CPVC).                                                                                                                                                                                                    |  |
|          | •Fixing of Sanitary Lines (PVC).                                                                                                                                                                                                              |  |
|          | •Fixing of Vertical Plumbing Lines in Shaft.                                                                                                                                                                                                  |  |
| A1 BLOCK | •Water Proofing Works                                                                                                                                                                                                                         |  |
| AI BLOCK | a) Over Head Water Tanks (2/2)                                                                                                                                                                                                                |  |
|          | •Fixing of Bathroom Wall Tiles 100% completed (200/200)                                                                                                                                                                                       |  |
|          | • Fixing of Toilet Wall Tiles 100% completed (200/200)                                                                                                                                                                                        |  |
|          | <ul> <li>Laying Of Floor Tiles</li> <li>a) Ceramic Tiles in Bathrooms 100% completed (200/200)</li> <li>b) Ceramic Tiles in Toilets 100% completed (200/200)</li> </ul>                                                                       |  |
|          | <ul> <li>Vitrified Tiles in Halls &amp; Bedrooms 100% completed (200/200).</li> </ul>                                                                                                                                                         |  |
|          | <ul> <li>Water Proofing Works.</li> <li>a) Over Head Water Tank 100% completed (2/2).</li> <li>b) Terrace Water Proofing Work 100% completed.</li> </ul>                                                                                      |  |
|          | <ul> <li>Kitchen Finishing Works <ul> <li>a) Fixing of Wall Dados 100% completed (200/200).</li> <li>b) Laying of Granite Countertop 100% completed (200/200).</li> <li>c) Fixing of S.S Sink 100% completed (200/200)</li> </ul> </li> </ul> |  |
|          | <ul> <li>Electrical wire pulling work 100% completed (200/200).</li> </ul>                                                                                                                                                                    |  |
|          | <ul> <li>Fixing of Modular Switches &amp; Sockets 100% completed. (200/200)</li> </ul>                                                                                                                                                        |  |
|          | <ul> <li>Fixing of Door Shutters 100% completed (1200/1200).</li> </ul>                                                                                                                                                                       |  |
|          | <ul> <li>Fixing of IWC 100% completed (200/200)</li> </ul>                                                                                                                                                                                    |  |

| <ul> <li>Fixing of UPVC Windows 100% completed ( 800 /800 ).</li> </ul>                                                                                                                                                                                                                                                                                                                                                                                            |  |
|--------------------------------------------------------------------------------------------------------------------------------------------------------------------------------------------------------------------------------------------------------------------------------------------------------------------------------------------------------------------------------------------------------------------------------------------------------------------|--|
| <ul> <li>Laying of Green marble for Staircase 100% completed.</li> </ul>                                                                                                                                                                                                                                                                                                                                                                                           |  |
| <ul> <li>Internal Painting</li> </ul>                                                                                                                                                                                                                                                                                                                                                                                                                              |  |
| a) 1 <sup>st</sup> Coat – 100% completed (200/20                                                                                                                                                                                                                                                                                                                                                                                                                   |  |
| STATUS UPTO PREVIOUS MONTH                                                                                                                                                                                                                                                                                                                                                                                                                                         |  |
| <ul> <li>90% Completed Works</li> <li>Fixing of Balcony Handrail.</li> <li>External Plastering 100% completed<br/>in all sides.</li> <li>Fixing of Staircase Handrail 95%<br/>completed.</li> <li>Works On Progress</li> <li>Lift Materials 4 out of 4 received.</li> <li>a) Lift 1 – 50% completed.</li> <li>b) Lift 2 – Bulkhead fittings started.</li> <li>Fire fighting works 40% completed.</li> <li>Model Flat Finishing works 90%<br/>completed.</li> </ul> |  |