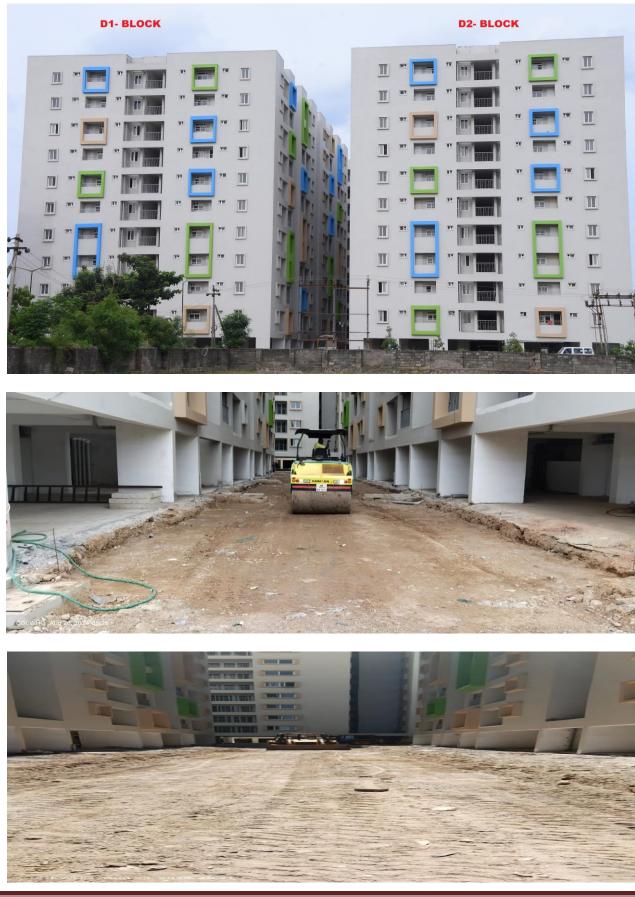

| BLOCK    | STATUS AS ON 31 <sup>st</sup> AUGUST-2024                                                                                                                                                                                         |
|----------|-----------------------------------------------------------------------------------------------------------------------------------------------------------------------------------------------------------------------------------|
|          | <ul> <li>100% Completed Works</li> <li>Terrace floor level slab R.C.C</li> </ul>                                                                                                                                                  |
|          | <ul> <li>Terrace floor Parapet Columns Concrete.</li> </ul>                                                                                                                                                                       |
|          | Lift Head room (3 out of 3) - Slab Concrete.                                                                                                                                                                                      |
|          | <ul> <li>Over Head Water Tank</li> <li>(a) Base Slab Concrete (3 out of 3)</li> <li>(b) Wall Concrete (3 out of 3)</li> <li>(c) Top Cover slab (3 out of 3)</li> </ul>                                                            |
|          | Block work upto Tenth floor & Parapet wall.                                                                                                                                                                                       |
|          | <ul> <li>Ceiling Plastering upto Tenth floor.</li> </ul>                                                                                                                                                                          |
|          | • Wall plastering upto Tenth floor.                                                                                                                                                                                               |
|          | <ul> <li>1<sup>st</sup> Coat Wall Putty upto Tenth floor.</li> </ul>                                                                                                                                                              |
|          | ■ 2 <sup>nd</sup> Coat Wall Putty upto Tenth floor.                                                                                                                                                                               |
|          | <ul> <li>Fixing of Balcony Handrail.</li> </ul>                                                                                                                                                                                   |
|          | Fixing of Staircase Hand Rails                                                                                                                                                                                                    |
|          | <ul> <li>Fixing of Internal Plumbing Line</li> <li>a) Water supply pipe Lines (CPVC).</li> <li>b) Sanitary Lines (PVC)</li> </ul>                                                                                                 |
| B1 BLOCK | <ul> <li>Fixing of Vertical Plumbing Line in Shafts</li> <li>a) Water supply pipe Lines (G.I).</li> <li>b) Sanitary Lines (PVC).</li> </ul>                                                                                       |
|          | <ul> <li>Fixing of Bathroom Wall Tiles.</li> <li>Laying Of Floor Tiles <ul> <li>a) Ceramic Tiles in Bathroom</li> <li>b) Vitrified Tiles in Halls &amp; Bedrooms.</li> <li>c) Vitrified Tiles in Corridor.</li> </ul> </li> </ul> |
|          | <ul> <li>Fixing of UPVC Windows.</li> </ul>                                                                                                                                                                                       |
|          | <ul> <li>Fixing of UPVC French Door (without Mosquito mesh shutter)</li> </ul>                                                                                                                                                    |
|          | <ul> <li>Kitchen Finishing Works</li> <li>a) Fixing of Wall Dados.</li> <li>b) Laying of Granite Countertop.</li> <li>c) Fixing of S.S Sink.</li> </ul>                                                                           |
|          | <ul> <li>External Plastering in all sides.</li> <li>Water Proofing Works. <ul> <li>a) Terrace floor Water proofing.</li> <li>b) Over Head Water Tank.</li> </ul> </li> </ul>                                                      |
|          | <ul> <li>Fixing of Door Shutters 100% completed (840/840).</li> </ul>                                                                                                                                                             |
|          | <ul> <li>Electrical wire pulling work 100% completed (120/120).</li> </ul>                                                                                                                                                        |
|          | <ul> <li>Fixing of Modular Switches &amp; Sockets 100% completed. (120/120)</li> </ul>                                                                                                                                            |

|          | <ul> <li>Laying of Green marble for Staircase 100% completed.</li> </ul>    |                                                                             |
|----------|-----------------------------------------------------------------------------|-----------------------------------------------------------------------------|
|          | • Fixing of M.S Window Safety Grills 10                                     | 0% completed.                                                               |
|          | • Fixing of IWC 100% completed (120/1                                       | 20)                                                                         |
|          | <ul> <li>Lift Cladding works 3 out of 3 100% co</li> </ul>                  | mpleted.                                                                    |
|          | <ul> <li>Internal Painting</li> </ul>                                       | -                                                                           |
|          | a) $1^{\text{st}}$ Coat – 100% completed (120/1                             | 20)                                                                         |
|          |                                                                             | 20)                                                                         |
|          | STATUS UPTO PREVIOUS MONTH                                                  | STATUS AS ON 31st AUGUST-2024                                               |
|          | ♦ 90% Completed Works                                                       | ♦ 90% Completed Works                                                       |
|          | <ul> <li>Lift Installation works 3 out 3.</li> </ul>                        | <ul> <li>Lift Installation works 3 out 3.</li> </ul>                        |
|          | <ul> <li>Application of Exterior Wall Primer</li> </ul>                     | <ul> <li>Application of Exterior Wall Primer</li> </ul>                     |
|          | <ul> <li>Firefighting works 95% completed.</li> </ul>                       | <ul> <li>Firefighting works 95% completed.</li> </ul>                       |
| B1 BLOCK | <ul> <li>Terrace Water supply Ring main<br/>works 95% completed.</li> </ul> | <ul> <li>Terrace Water supply Ring main<br/>works 95% completed.</li> </ul> |
|          | Construction of Earth Pit chambers                                          | • Construction of Earth Pit chambers                                        |
|          | 95% completed.                                                              | 95% completed.                                                              |
|          | Electrical Panel room- Trench works                                         | Electrical Panel room- Trench works                                         |
|          | & cable tray fixing works 90% completed.                                    | & cable tray fixing works 95% completed.                                    |
|          |                                                                             |                                                                             |
|          | Works On Progress                                                           | Works On Progress                                                           |
|          | <ul> <li>External Painting- Damp proof<br/>elasto</li> </ul>                | <ul> <li>External Painting- Damp proof<br/>elasto</li> </ul>                |
|          | a) South side - 90% completed.                                              | a) South side - 90% completed.                                              |
|          | b) West side - 90% completed.                                               | b) West side - 90% completed.                                               |
|          | <ul> <li>Bathroom false ceiling work 99%</li> </ul>                         | <ul> <li>Bathroom false ceiling work 100%</li> </ul>                        |
|          | completed ( 238 / 240 )                                                     | completed ( 240 / 240 ).                                                    |
|          | • Model Flat Finishing works 95%                                            | • Model Flat Finishing works 95%                                            |
|          | completed.                                                                  | completed.                                                                  |
|          |                                                                             |                                                                             |
|          |                                                                             |                                                                             |
|          |                                                                             |                                                                             |
|          |                                                                             |                                                                             |
|          |                                                                             |                                                                             |
|          |                                                                             |                                                                             |
|          |                                                                             |                                                                             |
|          |                                                                             |                                                                             |
|          |                                                                             |                                                                             |
|          |                                                                             |                                                                             |
|          |                                                                             |                                                                             |

| BLOCK    | STATUS AS ON 3                                                                                                                                                                                                                                                                                                                                                                                                                                                                                                                                                                                                                                                                                                           | 1 <sup>st</sup> AUGUST-2024                                                                                                                                                                                                                                                                                                                                                                                                                                                                                                                                                                                                                                                                                                                                                                                                                               |
|----------|--------------------------------------------------------------------------------------------------------------------------------------------------------------------------------------------------------------------------------------------------------------------------------------------------------------------------------------------------------------------------------------------------------------------------------------------------------------------------------------------------------------------------------------------------------------------------------------------------------------------------------------------------------------------------------------------------------------------------|-----------------------------------------------------------------------------------------------------------------------------------------------------------------------------------------------------------------------------------------------------------------------------------------------------------------------------------------------------------------------------------------------------------------------------------------------------------------------------------------------------------------------------------------------------------------------------------------------------------------------------------------------------------------------------------------------------------------------------------------------------------------------------------------------------------------------------------------------------------|
|          | <ul> <li>100% Completed Works</li> <li>Upto Terrace floor level slab R.C.C</li> <li>Parapet Columns Concrete 100% completed</li> <li>Block work upto Tenth floor.</li> <li>Ceiling plastering upto Tenth floor.</li> <li>Wall plastering upto Ninth floor.</li> <li>1<sup>st</sup> Coat Wall Putty upto Ninth floor completed.</li> </ul>                                                                                                                                                                                                                                                                                                                                                                                |                                                                                                                                                                                                                                                                                                                                                                                                                                                                                                                                                                                                                                                                                                                                                                                                                                                           |
|          | STATUS UPTO PREVIOUS MONTH     STATUS AS ON 31 <sup>st</sup> AUGUST-2024                                                                                                                                                                                                                                                                                                                                                                                                                                                                                                                                                                                                                                                 |                                                                                                                                                                                                                                                                                                                                                                                                                                                                                                                                                                                                                                                                                                                                                                                                                                                           |
| B2 BLOCK | <ul> <li>Works On Progress</li> <li>Wall Plastering <ul> <li>a) In Tenth floor 90% completed</li> </ul> </li> <li>Electrical conducting works 93% completed. (112/120)</li> <li>1<sup>st</sup> Coat Wall Putty in Ninth floor 75% completed.</li> <li>Fixing of Internal Water supply pipeline (CPVC) 93% completed (112 / 120)</li> <li>Fixing of Internal Sanitary lines (PVC) 70% completed.(84 / 120).</li> <li>Fixing of Plumbing lines in Vertical Shafts 20% completed. (5 /24 )</li> <li>External Plastering 65% completed.</li> <li>Fixing of Bathroom Wall Tiles 8% completed (20 / 240).</li> <li>Laying Of Floor Tiles <ul> <li>a) Ceramic Tiles in Bathroom 8% completed (20 / 240).</li> </ul> </li> </ul> | <ul> <li>Works On Progress</li> <li>Wall Plastering <ul> <li>a) In Tenth floor 100% completed</li> <li>Electrical conducting works 100% completed. (120/120)</li> <li>1<sup>st</sup> Coat Wall Putty in Tenth floor 15% completed.</li> <li>Fixing of Internal Water supply pipeline (CPVC) 100% completed (120 / 120)</li> <li>Fixing of Internal Sanitary lines (PVC) 83% completed.(100 / 120).</li> <li>Fixing of Plumbing lines in Vertical Shafts 54% completed. (13 /24 )</li> <li>External Plastering 80% completed.</li> <li>Fixing of Bathroom Wall Tiles 38% completed (90 / 240).</li> <li>Laying Of Floor Tiles <ul> <li>a) Ceramic Tiles in Bathroom 38% completed (90 / 240).</li> <li>b) Vitrified Tiles in Halls &amp; Bedrooms 15% completed (18/120)</li> <li>Fixing of UPVC Windows started (5/120).</li> </ul> </li> </ul></li></ul> |