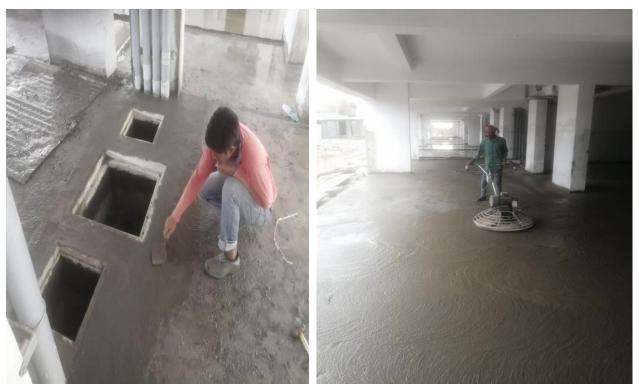

| BLOCK    | STATUS AS ON 31 <sup>st</sup> AUGUST-2024                                                                                                                                                                                                  |
|----------|--------------------------------------------------------------------------------------------------------------------------------------------------------------------------------------------------------------------------------------------|
|          | <ul> <li>100% Completed Works</li> <li>Terrace floor level slab R.C.C</li> </ul>                                                                                                                                                           |
|          | <ul> <li>Terrace floor Parapet Columns Concrete.</li> </ul>                                                                                                                                                                                |
|          | <ul> <li>Lift Head room (4 out of 4) - Slab Concrete.</li> </ul>                                                                                                                                                                           |
|          | <ul> <li>Over Head Water Tank</li> <li>(a) Base Slab Concrete (3 out of 3)</li> <li>(b) Wall Concrete (3 out of 3)</li> <li>(c) Top Cover slab (3 out of 3 )</li> </ul>                                                                    |
|          | Block work upto Tenth floor & Parapet wall.                                                                                                                                                                                                |
|          | <ul> <li>Ceiling Plastering upto Tenth floor.</li> </ul>                                                                                                                                                                                   |
|          | <ul> <li>Wall plastering upto Tenth floor.</li> </ul>                                                                                                                                                                                      |
|          | ■ 1 <sup>st</sup> Coat Wall Putty upto Tenth floor.                                                                                                                                                                                        |
|          | ■ 2 <sup>nd</sup> Coat Wall Putty upto Tenth floor.                                                                                                                                                                                        |
|          | <ul> <li>Fixing of Balcony Handrail.</li> </ul>                                                                                                                                                                                            |
|          | <ul> <li>Fixing of Internal Plumbing Line.</li> <li>a) Water supply pipe Lines (CPVC).</li> <li>b) Sanitary Lines (PVC)</li> </ul>                                                                                                         |
| C1 BLOCK | <ul> <li>Fixing of Vertical Plumbing Line in Shafts</li> <li>a) Water supply pipe Lines (G.I).</li> <li>b) Sanitary Lines (PVC).</li> </ul>                                                                                                |
|          | <ul> <li>Fixing of Bathroom Wall Tiles.</li> <li>Laying Of Floor Tiles <ul> <li>a) Ceramic Tiles in Bathroom</li> <li>b) Vitrified Tiles in Halls &amp; Bedrooms</li> <li>c) Vitrified Tiles in Corridor completed.</li> </ul> </li> </ul> |
|          | <ul> <li>Fixing of UPVC Windows.</li> </ul>                                                                                                                                                                                                |
|          | <ul> <li>Fixing of UPVC French Door (without Mosquito mesh shutter) 100% completed.</li> </ul>                                                                                                                                             |
|          | <ul> <li>External Plastering in all sides.</li> <li>Water Proofing Works. <ul> <li>a) Over Head Water Tank</li> <li>b) Terrace floor Water proofing.</li> </ul> </li> </ul>                                                                |
|          | <ul> <li>Laying of Green marble for Staircase 100% completed.</li> </ul>                                                                                                                                                                   |
|          | <ul> <li>Kitchen Finishing Works</li> <li>a) Fixing of Wall Dados.</li> <li>b) Laying of Granite Countertop.</li> <li>c) Fixing of S.S Sink.</li> </ul>                                                                                    |
|          | <ul> <li>Lift Cladding works 4 out of 4.</li> </ul>                                                                                                                                                                                        |
|          | <ul> <li>Fixing of Door Shutters 100% completed (1080 / 1080)</li> </ul>                                                                                                                                                                   |