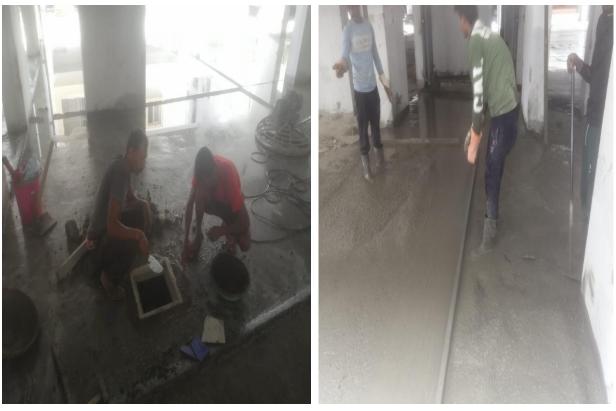

| BLOCK    | STATUS AS ON 31 <sup>st</sup> AUGUST-2024                                                                                                                                                                                                  |
|----------|--------------------------------------------------------------------------------------------------------------------------------------------------------------------------------------------------------------------------------------------|
|          | <ul> <li>100% Completed Works</li> <li>Terrace floor level slab R.C.C</li> </ul>                                                                                                                                                           |
|          | <ul> <li>Terrace floor Parapet Columns Concrete.</li> </ul>                                                                                                                                                                                |
|          | <ul> <li>Lift Head room (4 out of 4) - Slab Concrete.</li> </ul>                                                                                                                                                                           |
|          | <ul> <li>Over Head Water Tank</li> <li>(a) Base Slab Concrete (3 out of 3)</li> <li>(b) Wall Concrete (3 out of 3)</li> <li>(c) Top Cover slab (3 out of 3 )</li> </ul>                                                                    |
|          | Block work upto Tenth floor & Parapet wall.                                                                                                                                                                                                |
|          | <ul> <li>Ceiling Plastering upto Tenth floor.</li> </ul>                                                                                                                                                                                   |
|          | <ul> <li>Wall plastering upto Tenth floor.</li> </ul>                                                                                                                                                                                      |
|          | ■ 1 <sup>st</sup> Coat Wall Putty upto Tenth floor.                                                                                                                                                                                        |
|          | ■ 2 <sup>nd</sup> Coat Wall Putty upto Tenth floor.                                                                                                                                                                                        |
|          | <ul> <li>Fixing of Balcony Handrail.</li> </ul>                                                                                                                                                                                            |
|          | <ul> <li>Fixing of Internal Plumbing Line.</li> <li>a) Water supply pipe Lines (CPVC).</li> <li>b) Sanitary Lines (PVC)</li> </ul>                                                                                                         |
| C1 BLOCK | <ul> <li>Fixing of Vertical Plumbing Line in Shafts</li> <li>a) Water supply pipe Lines (G.I).</li> <li>b) Sanitary Lines (PVC).</li> </ul>                                                                                                |
|          | <ul> <li>Fixing of Bathroom Wall Tiles.</li> <li>Laying Of Floor Tiles <ul> <li>a) Ceramic Tiles in Bathroom</li> <li>b) Vitrified Tiles in Halls &amp; Bedrooms</li> <li>c) Vitrified Tiles in Corridor completed.</li> </ul> </li> </ul> |
|          | <ul> <li>Fixing of UPVC Windows.</li> </ul>                                                                                                                                                                                                |
|          | <ul> <li>Fixing of UPVC French Door (without Mosquito mesh shutter) 100% completed.</li> </ul>                                                                                                                                             |
|          | <ul> <li>External Plastering in all sides.</li> <li>Water Proofing Works. <ul> <li>a) Over Head Water Tank</li> <li>b) Terrace floor Water proofing.</li> </ul> </li> </ul>                                                                |
|          | <ul> <li>Laying of Green marble for Staircase 100% completed.</li> </ul>                                                                                                                                                                   |
|          | <ul> <li>Kitchen Finishing Works</li> <li>a) Fixing of Wall Dados.</li> <li>b) Laying of Granite Countertop.</li> <li>c) Fixing of S.S Sink.</li> </ul>                                                                                    |
|          | <ul> <li>Lift Cladding works 4 out of 4.</li> </ul>                                                                                                                                                                                        |
|          | <ul> <li>Fixing of Door Shutters 100% completed (1080 / 1080)</li> </ul>                                                                                                                                                                   |