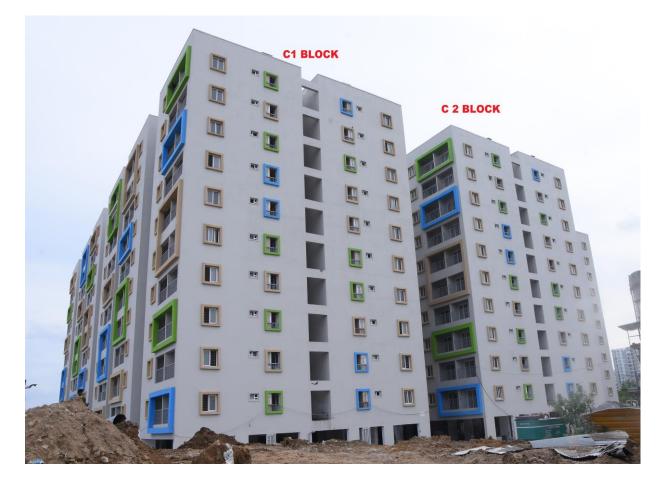

| BLOCK    | STATUS AS ON 31 <sup>st</sup> AUGUST-2024                                                                                                                                                                                                  |
|----------|--------------------------------------------------------------------------------------------------------------------------------------------------------------------------------------------------------------------------------------------|
|          | <ul> <li>100% Completed Works</li> <li>Terrace floor level slab R.C.C</li> </ul>                                                                                                                                                           |
|          | <ul> <li>Terrace floor Parapet Columns Concrete.</li> </ul>                                                                                                                                                                                |
|          | <ul> <li>Lift Head room (4 out of 4) - Slab Concrete.</li> </ul>                                                                                                                                                                           |
|          | <ul> <li>Over Head Water Tank</li> <li>(a) Base Slab Concrete (3 out of 3)</li> <li>(b) Wall Concrete (3 out of 3)</li> <li>(c) Top Cover slab (3 out of 3 )</li> </ul>                                                                    |
|          | Block work upto Tenth floor & Parapet wall.                                                                                                                                                                                                |
|          | <ul> <li>Ceiling Plastering upto Tenth floor.</li> </ul>                                                                                                                                                                                   |
|          | <ul> <li>Wall plastering upto Tenth floor.</li> </ul>                                                                                                                                                                                      |
|          | ■ 1 <sup>st</sup> Coat Wall Putty upto Tenth floor.                                                                                                                                                                                        |
|          | ■ 2 <sup>nd</sup> Coat Wall Putty upto Tenth floor.                                                                                                                                                                                        |
|          | <ul> <li>Fixing of Balcony Handrail.</li> </ul>                                                                                                                                                                                            |
|          | <ul> <li>Fixing of Internal Plumbing Line.</li> <li>a) Water supply pipe Lines (CPVC).</li> <li>b) Sanitary Lines (PVC)</li> </ul>                                                                                                         |
| C1 BLOCK | <ul> <li>Fixing of Vertical Plumbing Line in Shafts</li> <li>a) Water supply pipe Lines (G.I).</li> <li>b) Sanitary Lines (PVC).</li> </ul>                                                                                                |
|          | <ul> <li>Fixing of Bathroom Wall Tiles.</li> <li>Laying Of Floor Tiles <ul> <li>a) Ceramic Tiles in Bathroom</li> <li>b) Vitrified Tiles in Halls &amp; Bedrooms</li> <li>c) Vitrified Tiles in Corridor completed.</li> </ul> </li> </ul> |
|          | <ul> <li>Fixing of UPVC Windows.</li> </ul>                                                                                                                                                                                                |
|          | <ul> <li>Fixing of UPVC French Door (without Mosquito mesh shutter) 100% completed.</li> </ul>                                                                                                                                             |
|          | <ul> <li>External Plastering in all sides.</li> <li>Water Proofing Works. <ul> <li>a) Over Head Water Tank</li> <li>b) Terrace floor Water proofing.</li> </ul> </li> </ul>                                                                |
|          | <ul> <li>Laying of Green marble for Staircase 100% completed.</li> </ul>                                                                                                                                                                   |
|          | <ul> <li>Kitchen Finishing Works</li> <li>a) Fixing of Wall Dados.</li> <li>b) Laying of Granite Countertop.</li> <li>c) Fixing of S.S Sink.</li> </ul>                                                                                    |
|          | <ul> <li>Lift Cladding works 4 out of 4.</li> </ul>                                                                                                                                                                                        |
|          | <ul> <li>Fixing of Door Shutters 100% completed (1080 / 1080)</li> </ul>                                                                                                                                                                   |

| BLOCK    | STATUS AS ON 31 <sup>st</sup> AUGUST-2024                                                                                                                                                                                                  |
|----------|--------------------------------------------------------------------------------------------------------------------------------------------------------------------------------------------------------------------------------------------|
|          | <ul> <li>◆ 100% Completed Works</li> <li>■ Terrace floor level slab R.C.C</li> </ul>                                                                                                                                                       |
|          | <ul> <li>Terrace floor Parapet Columns Concrete.</li> </ul>                                                                                                                                                                                |
|          | <ul> <li>Lift Head room (3 out of 4) - Slab Concrete.</li> </ul>                                                                                                                                                                           |
|          | <ul> <li>Over Head Water Tank</li> <li>(a) Base Slab Concrete (2 out of 3)</li> <li>(b) Wall Concrete (2 out of 3)</li> <li>(c) Top Cover slab (2 out of 3 )</li> </ul>                                                                    |
|          | Block work upto Tenth floor & Parapet wall.                                                                                                                                                                                                |
|          | Ceiling Plastering upto Tenth floor.                                                                                                                                                                                                       |
|          | • Wall plastering upto Tenth floor.                                                                                                                                                                                                        |
|          | I <sup>st</sup> Coat Wall Putty upto Tenth floor.                                                                                                                                                                                          |
|          | ■ 2 <sup>nd</sup> Coat Wall Putty upto Tenth floor.                                                                                                                                                                                        |
| C2 BLOCK | <ul> <li>Fixing of Internal Plumbing Line</li> <li>a) Water supply pipe Lines (CPVC).</li> <li>b) Sanitary Lines (PVC)</li> </ul>                                                                                                          |
| C2 BLOCK | <ul> <li>Fixing of Vertical Plumbing Line in Shafts</li> <li>a) Water supply pipe Lines (G.I).</li> <li>b) Sanitary Lines (PVC).</li> </ul>                                                                                                |
|          | <ul> <li>External Plastering in all sides.</li> <li>Water Proofing Works.</li> <li>a) Over Head Water Tank 3 out of 3</li> </ul>                                                                                                           |
|          | b) Terrace floor Water proofing 100% completed.                                                                                                                                                                                            |
|          | <ul> <li>Fixing of Bathroom Wall Tiles completed.</li> </ul>                                                                                                                                                                               |
|          | <ul> <li>Laying Of Floor Tiles</li> <li>a) Ceramic Tiles in Bathroom completed.</li> <li>b) Vitrified Tiles in Halls &amp; Bedrooms completed.</li> <li>c) Vitrified Tiles in Corridor completed.</li> </ul>                               |
|          | <ul> <li>Kitchen Finishing Works</li> <li>a) Fixing of Wall Dados 100% completed. (120 / 120)</li> <li>b) Laying of Granite Countertop 100% completed. (120 / 120).</li> <li>c) Fixing of S.S Sink 100% completed. (120 / 120).</li> </ul> |
|          | <ul> <li>Fixing of UPVC Window 100% completed. (600/600)</li> <li>Fixing of UPVC French Door (without Mosquito mesh shutter) 100% completed. (240/240)</li> </ul>                                                                          |
|          | <ul> <li>Fixing of Main Door &amp; Internal Shutters 100% completed (1080 / 1080)</li> </ul>                                                                                                                                               |
|          | <ul> <li>Laying of Green marble for Staircase 100% completed</li> </ul>                                                                                                                                                                    |
|          | <ul> <li>Electrical wire pulling 100% completed (120/120).</li> </ul>                                                                                                                                                                      |