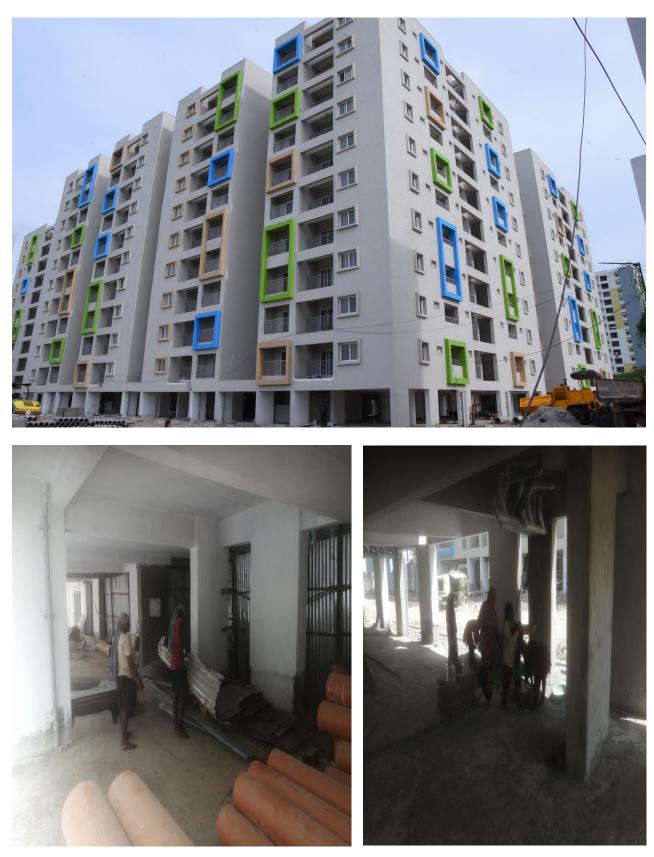

| BLOCK    | STATUS AS ON 31 <sup>st</sup> AUGUST-2024                                                                                                                                                                                                  |
|----------|--------------------------------------------------------------------------------------------------------------------------------------------------------------------------------------------------------------------------------------------|
|          | <ul> <li>100% Completed Works</li> <li>Terrace floor level slab R.C.C</li> </ul>                                                                                                                                                           |
|          | <ul> <li>Terrace floor Parapet Columns Concrete.</li> </ul>                                                                                                                                                                                |
|          | <ul> <li>Lift Head room (4 out of 4) - Slab Concrete.</li> </ul>                                                                                                                                                                           |
|          | <ul> <li>Over Head Water Tank</li> <li>(a) Base Slab Concrete (3 out of 3)</li> <li>(b) Wall Concrete (3 out of 3)</li> <li>(c) Top Cover slab (3 out of 3 )</li> </ul>                                                                    |
|          | Block work upto Tenth floor & Parapet wall.                                                                                                                                                                                                |
|          | <ul> <li>Ceiling Plastering upto Tenth floor.</li> </ul>                                                                                                                                                                                   |
|          | <ul> <li>Wall plastering upto Tenth floor.</li> </ul>                                                                                                                                                                                      |
|          | ■ 1 <sup>st</sup> Coat Wall Putty upto Tenth floor.                                                                                                                                                                                        |
|          | ■ 2 <sup>nd</sup> Coat Wall Putty upto Tenth floor.                                                                                                                                                                                        |
|          | <ul> <li>Fixing of Balcony Handrail.</li> </ul>                                                                                                                                                                                            |
|          | <ul> <li>Fixing of Internal Plumbing Line.</li> <li>a) Water supply pipe Lines (CPVC).</li> <li>b) Sanitary Lines (PVC)</li> </ul>                                                                                                         |
| C1 BLOCK | <ul> <li>Fixing of Vertical Plumbing Line in Shafts</li> <li>a) Water supply pipe Lines (G.I).</li> <li>b) Sanitary Lines (PVC).</li> </ul>                                                                                                |
|          | <ul> <li>Fixing of Bathroom Wall Tiles.</li> <li>Laying Of Floor Tiles <ul> <li>a) Ceramic Tiles in Bathroom</li> <li>b) Vitrified Tiles in Halls &amp; Bedrooms</li> <li>c) Vitrified Tiles in Corridor completed.</li> </ul> </li> </ul> |
|          | <ul> <li>Fixing of UPVC Windows.</li> </ul>                                                                                                                                                                                                |
|          | <ul> <li>Fixing of UPVC French Door (without Mosquito mesh shutter) 100% completed.</li> </ul>                                                                                                                                             |
|          | <ul> <li>External Plastering in all sides.</li> <li>Water Proofing Works. <ul> <li>a) Over Head Water Tank</li> <li>b) Terrace floor Water proofing.</li> </ul> </li> </ul>                                                                |
|          | <ul> <li>Laying of Green marble for Staircase 100% completed.</li> </ul>                                                                                                                                                                   |
|          | <ul> <li>Kitchen Finishing Works</li> <li>a) Fixing of Wall Dados.</li> <li>b) Laying of Granite Countertop.</li> <li>c) Fixing of S.S Sink.</li> </ul>                                                                                    |
|          | <ul> <li>Lift Cladding works 4 out of 4.</li> </ul>                                                                                                                                                                                        |
|          | <ul> <li>Fixing of Door Shutters 100% completed (1080 / 1080)</li> </ul>                                                                                                                                                                   |