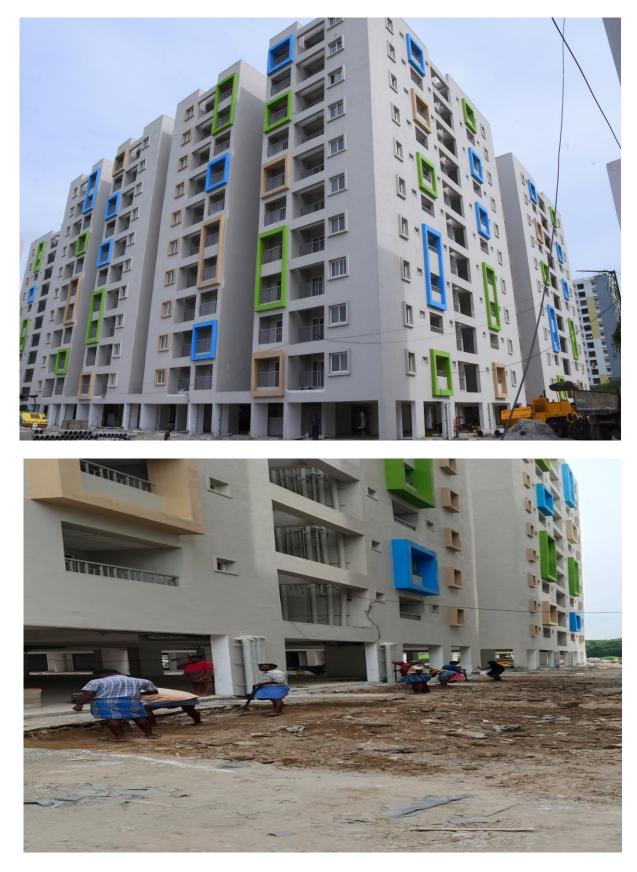

#### 31.08.2024

| BLOCK    | STATUS AS ON 31 <sup>st</sup> AUGUST-2024                                                                                                                                                                                                     |  |
|----------|-----------------------------------------------------------------------------------------------------------------------------------------------------------------------------------------------------------------------------------------------|--|
|          | ◆ 100% Completed Works                                                                                                                                                                                                                        |  |
|          | •Terrace floor level slab R.C.C                                                                                                                                                                                                               |  |
|          | <ul> <li>Terrace floor Parapet Columns Concrete.</li> </ul>                                                                                                                                                                                   |  |
|          | Lift Head room (4 out of 4) - Slab Concrete.                                                                                                                                                                                                  |  |
|          | <ul> <li>Over Head Water Tank</li> <li>(a) Base Slab Concrete 2 out of 2</li> <li>(b) Tank Wall Concrete 2 out of 2</li> <li>(c) Top Cover slab Concrete 2 out of 2</li> </ul>                                                                |  |
|          | Block work upto Tenth floor & Parapet wall.                                                                                                                                                                                                   |  |
|          | <ul> <li>Ceiling Plastering upto Tenth floor.</li> </ul>                                                                                                                                                                                      |  |
|          | •Wall plastering upto Tenth floor.                                                                                                                                                                                                            |  |
|          | ■1 <sup>st</sup> Coat Wall Putty upto Tenth floor                                                                                                                                                                                             |  |
|          | <ul> <li>Electrical Conducting works in Tenth floor.</li> </ul>                                                                                                                                                                               |  |
|          | •Fixing of Water supply pipe Lines (CPVC).                                                                                                                                                                                                    |  |
|          | •Fixing of Sanitary Lines (PVC).                                                                                                                                                                                                              |  |
|          | •Fixing of Vertical Plumbing Lines in Shaft.                                                                                                                                                                                                  |  |
| A1 BLOCK | •Water Proofing Works                                                                                                                                                                                                                         |  |
| AI BLOCK | a) Over Head Water Tanks (2/2)                                                                                                                                                                                                                |  |
|          | •Fixing of Bathroom Wall Tiles 100% completed (200/200)                                                                                                                                                                                       |  |
|          | • Fixing of Toilet Wall Tiles 100% completed (200/200)                                                                                                                                                                                        |  |
|          | <ul> <li>Laying Of Floor Tiles</li> <li>a) Ceramic Tiles in Bathrooms 100% completed (200/200)</li> <li>b) Ceramic Tiles in Toilets 100% completed (200/200)</li> </ul>                                                                       |  |
|          | <ul> <li>Vitrified Tiles in Halls &amp; Bedrooms 100% completed (200/200).</li> </ul>                                                                                                                                                         |  |
|          | <ul> <li>Water Proofing Works.</li> <li>a) Over Head Water Tank 100% completed (2/2).</li> <li>b) Terrace Water Proofing Work 100% completed.</li> </ul>                                                                                      |  |
|          | <ul> <li>Kitchen Finishing Works <ul> <li>a) Fixing of Wall Dados 100% completed (200/200).</li> <li>b) Laying of Granite Countertop 100% completed (200/200).</li> <li>c) Fixing of S.S Sink 100% completed (200/200)</li> </ul> </li> </ul> |  |
|          | <ul> <li>Electrical wire pulling work 100% completed (200/200).</li> </ul>                                                                                                                                                                    |  |
|          | <ul> <li>Fixing of Modular Switches &amp; Sockets 100% completed. (200/200)</li> </ul>                                                                                                                                                        |  |
|          | <ul> <li>Fixing of Door Shutters 100% completed (1200/1200).</li> </ul>                                                                                                                                                                       |  |
|          | <ul> <li>Fixing of IWC 100% completed (200/200)</li> </ul>                                                                                                                                                                                    |  |

| <ul> <li>Fixing of UPVC Windows 100% completed ( 800 /800 ).</li> </ul>                                                                                                                                                                                                                                                                                                                                                                                            |  |
|--------------------------------------------------------------------------------------------------------------------------------------------------------------------------------------------------------------------------------------------------------------------------------------------------------------------------------------------------------------------------------------------------------------------------------------------------------------------|--|
| <ul> <li>Laying of Green marble for Staircase 100% completed.</li> </ul>                                                                                                                                                                                                                                                                                                                                                                                           |  |
| <ul> <li>Internal Painting</li> </ul>                                                                                                                                                                                                                                                                                                                                                                                                                              |  |
| a) 1 <sup>st</sup> Coat – 100% completed (200/20                                                                                                                                                                                                                                                                                                                                                                                                                   |  |
| STATUS UPTO PREVIOUS MONTH                                                                                                                                                                                                                                                                                                                                                                                                                                         |  |
| <ul> <li>90% Completed Works</li> <li>Fixing of Balcony Handrail.</li> <li>External Plastering 100% completed<br/>in all sides.</li> <li>Fixing of Staircase Handrail 95%<br/>completed.</li> <li>Works On Progress</li> <li>Lift Materials 4 out of 4 received.</li> <li>a) Lift 1 – 50% completed.</li> <li>b) Lift 2 – Bulkhead fittings started.</li> <li>Fire fighting works 40% completed.</li> <li>Model Flat Finishing works 90%<br/>completed.</li> </ul> |  |