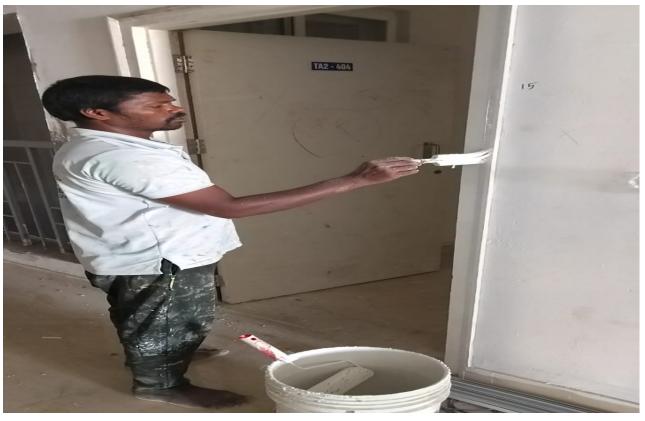

- Fixing of UPVC Windows 100% completed (800/800).
- Laying of Green marble for Staircase 100% completed.
- Internal Painting
  - a) 1<sup>st</sup> Coat 100% completed (200/200)
- External Plastering 100% completed in all sides.