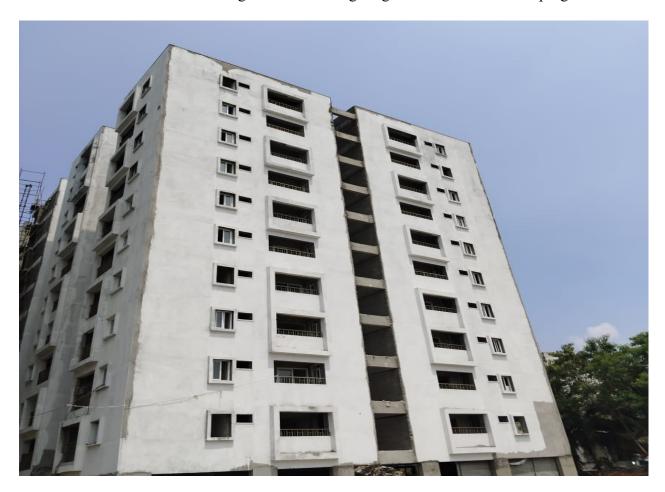

### **MONTHLY PROGRESS REPORT**

**STATUS AS ON: 30.09.2024** 

30.09.2024

| STATUS AS ON 30 <sup>th</sup> SEPTEMBER-2024                                                                                                                                                                                      |
|-----------------------------------------------------------------------------------------------------------------------------------------------------------------------------------------------------------------------------------|
|                                                                                                                                                                                                                                   |
| ♦ 100% Completed Works  ■Terrace floor level slab R.C.C                                                                                                                                                                           |
| Terrace floor Parapet Columns Concrete.                                                                                                                                                                                           |
| ■Lift Head room (4 out of 4) - Slab Concrete.                                                                                                                                                                                     |
| <ul> <li>Over Head Water Tank</li> <li>(a) Base Slab Concrete 2 out of 2</li> <li>(b) Tank Wall Concrete 2 out of 2</li> <li>(c) Top Cover slab Concrete 2 out of 2</li> </ul>                                                    |
| ■Block work upto Tenth floor & Parapet wall.                                                                                                                                                                                      |
| Ceiling Plastering upto Tenth floor.                                                                                                                                                                                              |
| ■Wall plastering upto Tenth floor.                                                                                                                                                                                                |
| ■1 <sup>st</sup> Coat Wall Putty upto Tenth floor                                                                                                                                                                                 |
| Electrical Conducting works in Tenth floor.                                                                                                                                                                                       |
| Fixing of Water supply pipe Lines (CPVC).                                                                                                                                                                                         |
| ■Fixing of Sanitary Lines (PVC).                                                                                                                                                                                                  |
| Fixing of Vertical Plumbing Lines in Shaft.                                                                                                                                                                                       |
| ■Water Proofing Works                                                                                                                                                                                                             |
| a) Over Head Water Tanks (2/2)                                                                                                                                                                                                    |
| ■Fixing of Bathroom Wall Tiles 100% completed (200/200)                                                                                                                                                                           |
| ■Fixing of Toilet Wall Tiles 100% completed (200/200)                                                                                                                                                                             |
| <ul> <li>Laying Of Floor Tiles</li> <li>a) Ceramic Tiles in Bathrooms 100% completed (200/200)</li> <li>b) Ceramic Tiles in Toilets 100% completed (200/200)</li> </ul>                                                           |
| <ul> <li>Vitrified Tiles in Halls &amp; Bedrooms 100% completed (200/200).</li> </ul>                                                                                                                                             |
| <ul> <li>Water Proofing Works.</li> <li>a) Over Head Water Tank 100% completed (2/2).</li> <li>b) Terrace Water Proofing Work 100% completed.</li> </ul>                                                                          |
| <ul> <li>Kitchen Finishing Works</li> <li>a) Fixing of Wall Dados 100% completed (200/200).</li> <li>b) Laying of Granite Countertop 100% completed (200/200).</li> <li>c) Fixing of S.S Sink 100% completed (200/200)</li> </ul> |
| ■ Electrical wire pulling work 100% completed (200/200).                                                                                                                                                                          |
| ■ Fixing of Modular Switches & Sockets 100% completed. (200/200)                                                                                                                                                                  |
| ■ Fixing of Door Shutters 100% completed (1200/1200).                                                                                                                                                                             |
| ■ Fixing of IWC 100% completed (200/200)                                                                                                                                                                                          |
|                                                                                                                                                                                                                                   |

- Fixing of UPVC Windows 100% completed (800/800).
- Laying of Green marble for Staircase 100% completed.
- Internal Painting
  - a) 1<sup>st</sup> Coat 100% completed (200/200)
- External Plastering 100% completed in all sides.