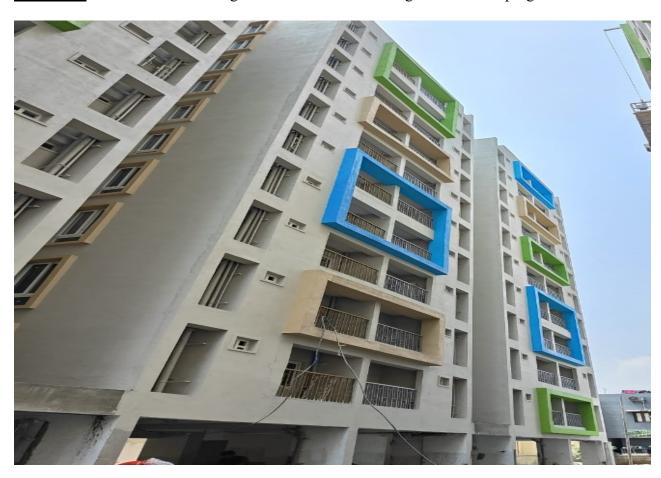

### **MONTHLY PROGRESS REPORT**

**STATUS AS ON: 30.09.2024** 

30.09.2024

| STATUS AS ON 30 <sup>th</sup> SEPTEMBER-2024                                                                                                                                                                                      |
|-----------------------------------------------------------------------------------------------------------------------------------------------------------------------------------------------------------------------------------|
|                                                                                                                                                                                                                                   |
| ♦ 100% Completed Works  ■Terrace floor level slab R.C.C                                                                                                                                                                           |
| Terrace floor Parapet Columns Concrete.                                                                                                                                                                                           |
| ■Lift Head room (4 out of 4) - Slab Concrete.                                                                                                                                                                                     |
| <ul> <li>Over Head Water Tank</li> <li>(a) Base Slab Concrete 2 out of 2</li> <li>(b) Tank Wall Concrete 2 out of 2</li> <li>(c) Top Cover slab Concrete 2 out of 2</li> </ul>                                                    |
| ■Block work upto Tenth floor & Parapet wall.                                                                                                                                                                                      |
| Ceiling Plastering upto Tenth floor.                                                                                                                                                                                              |
| ■Wall plastering upto Tenth floor.                                                                                                                                                                                                |
| ■1 <sup>st</sup> Coat Wall Putty upto Tenth floor                                                                                                                                                                                 |
| Electrical Conducting works in Tenth floor.                                                                                                                                                                                       |
| Fixing of Water supply pipe Lines (CPVC).                                                                                                                                                                                         |
| ■Fixing of Sanitary Lines (PVC).                                                                                                                                                                                                  |
| Fixing of Vertical Plumbing Lines in Shaft.                                                                                                                                                                                       |
| ■Water Proofing Works                                                                                                                                                                                                             |
| a) Over Head Water Tanks (2/2)                                                                                                                                                                                                    |
| ■Fixing of Bathroom Wall Tiles 100% completed (200/200)                                                                                                                                                                           |
| ■Fixing of Toilet Wall Tiles 100% completed (200/200)                                                                                                                                                                             |
| <ul> <li>Laying Of Floor Tiles</li> <li>a) Ceramic Tiles in Bathrooms 100% completed (200/200)</li> <li>b) Ceramic Tiles in Toilets 100% completed (200/200)</li> </ul>                                                           |
| <ul> <li>Vitrified Tiles in Halls &amp; Bedrooms 100% completed (200/200).</li> </ul>                                                                                                                                             |
| <ul> <li>Water Proofing Works.</li> <li>a) Over Head Water Tank 100% completed (2/2).</li> <li>b) Terrace Water Proofing Work 100% completed.</li> </ul>                                                                          |
| <ul> <li>Kitchen Finishing Works</li> <li>a) Fixing of Wall Dados 100% completed (200/200).</li> <li>b) Laying of Granite Countertop 100% completed (200/200).</li> <li>c) Fixing of S.S Sink 100% completed (200/200)</li> </ul> |
| ■ Electrical wire pulling work 100% completed (200/200).                                                                                                                                                                          |
| ■ Fixing of Modular Switches & Sockets 100% completed. (200/200)                                                                                                                                                                  |
| ■ Fixing of Door Shutters 100% completed (1200/1200).                                                                                                                                                                             |
| ■ Fixing of IWC 100% completed (200/200)                                                                                                                                                                                          |
|                                                                                                                                                                                                                                   |

- Fixing of UPVC Windows 100% completed (800/800).
- Laying of Green marble for Staircase 100% completed.
- Internal Painting
  - a) 1<sup>st</sup> Coat 100% completed (200/200)
- External Plastering 100% completed in all sides.