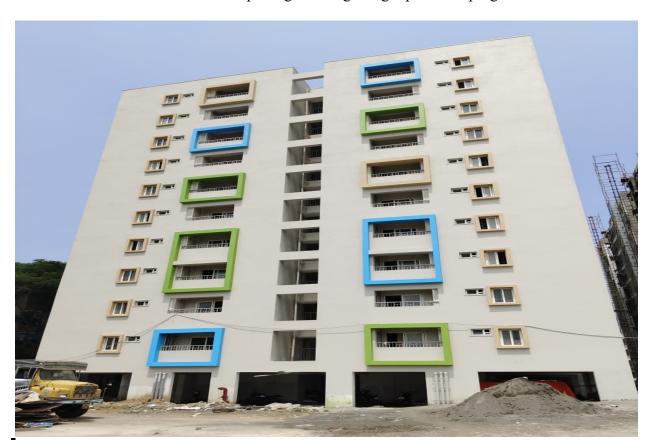

### **MONTHLY PROGRESS REPORT**

**STATUS AS ON: 30.09.2024** 

30.09.2024

| STATUS AS ON 30 <sup>th</sup> SEPTEMBER-2024                                                                                                                                                                                      |
|-----------------------------------------------------------------------------------------------------------------------------------------------------------------------------------------------------------------------------------|
|                                                                                                                                                                                                                                   |
| ♦ 100% Completed Works  ■Terrace floor level slab R.C.C                                                                                                                                                                           |
| Terrace floor Parapet Columns Concrete.                                                                                                                                                                                           |
| ■Lift Head room (4 out of 4) - Slab Concrete.                                                                                                                                                                                     |
| <ul> <li>Over Head Water Tank</li> <li>(a) Base Slab Concrete 2 out of 2</li> <li>(b) Tank Wall Concrete 2 out of 2</li> <li>(c) Top Cover slab Concrete 2 out of 2</li> </ul>                                                    |
| ■Block work upto Tenth floor & Parapet wall.                                                                                                                                                                                      |
| Ceiling Plastering upto Tenth floor.                                                                                                                                                                                              |
| ■Wall plastering upto Tenth floor.                                                                                                                                                                                                |
| ■1 <sup>st</sup> Coat Wall Putty upto Tenth floor                                                                                                                                                                                 |
| Electrical Conducting works in Tenth floor.                                                                                                                                                                                       |
| Fixing of Water supply pipe Lines (CPVC).                                                                                                                                                                                         |
| ■Fixing of Sanitary Lines (PVC).                                                                                                                                                                                                  |
| Fixing of Vertical Plumbing Lines in Shaft.                                                                                                                                                                                       |
| ■Water Proofing Works                                                                                                                                                                                                             |
| a) Over Head Water Tanks (2/2)                                                                                                                                                                                                    |
| ■Fixing of Bathroom Wall Tiles 100% completed (200/200)                                                                                                                                                                           |
| ■Fixing of Toilet Wall Tiles 100% completed (200/200)                                                                                                                                                                             |
| <ul> <li>Laying Of Floor Tiles</li> <li>a) Ceramic Tiles in Bathrooms 100% completed (200/200)</li> <li>b) Ceramic Tiles in Toilets 100% completed (200/200)</li> </ul>                                                           |
| <ul> <li>Vitrified Tiles in Halls &amp; Bedrooms 100% completed (200/200).</li> </ul>                                                                                                                                             |
| <ul> <li>Water Proofing Works.</li> <li>a) Over Head Water Tank 100% completed (2/2).</li> <li>b) Terrace Water Proofing Work 100% completed.</li> </ul>                                                                          |
| <ul> <li>Kitchen Finishing Works</li> <li>a) Fixing of Wall Dados 100% completed (200/200).</li> <li>b) Laying of Granite Countertop 100% completed (200/200).</li> <li>c) Fixing of S.S Sink 100% completed (200/200)</li> </ul> |
| ■ Electrical wire pulling work 100% completed (200/200).                                                                                                                                                                          |
| ■ Fixing of Modular Switches & Sockets 100% completed. (200/200)                                                                                                                                                                  |
| ■ Fixing of Door Shutters 100% completed (1200/1200).                                                                                                                                                                             |
| ■ Fixing of IWC 100% completed (200/200)                                                                                                                                                                                          |
|                                                                                                                                                                                                                                   |

- Fixing of UPVC Windows 100% completed (800/800).
- Laying of Green marble for Staircase 100% completed.
- Internal Painting
  - a) 1<sup>st</sup> Coat 100% completed (200/200)
- External Plastering 100% completed in all sides.