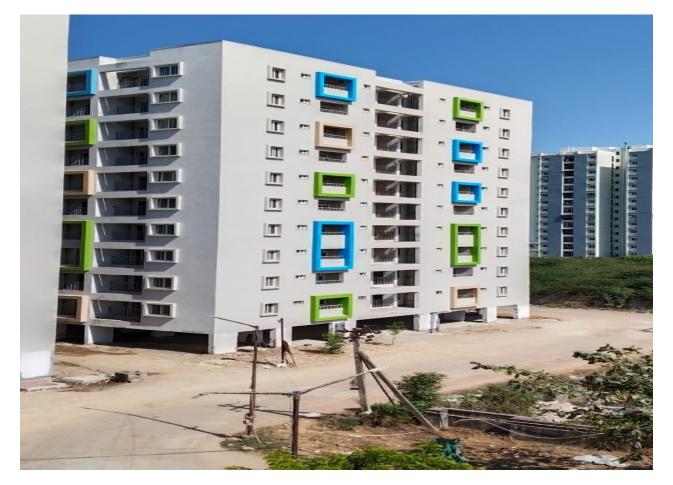

Page 4

| BLOCK    | STATUS AS ON 30 <sup>th</sup> APRIL-2024                                                                                                                                                                                                                                                                                                                                                                                                                                                                                                                                        |
|----------|---------------------------------------------------------------------------------------------------------------------------------------------------------------------------------------------------------------------------------------------------------------------------------------------------------------------------------------------------------------------------------------------------------------------------------------------------------------------------------------------------------------------------------------------------------------------------------|
|          | <ul> <li>◆ 100% Completed Works</li> <li>■ Terrace floor level slab R.C.C</li> </ul>                                                                                                                                                                                                                                                                                                                                                                                                                                                                                            |
|          | <ul> <li>Terrace floor Parapet Columns Concrete.</li> </ul>                                                                                                                                                                                                                                                                                                                                                                                                                                                                                                                     |
|          | <ul> <li>Lift Head room (3 out of 3) - Slab Concrete.</li> </ul>                                                                                                                                                                                                                                                                                                                                                                                                                                                                                                                |
| B1 BLOCK | <ul> <li>Over Head Water Tank <ul> <li>(a) Base Slab Concrete (3 out of 3)</li> <li>(b) Wall Concrete (3 out of 3)</li> <li>(c) Top Cover slab (3 out of 3)</li> </ul> </li> <li>Block work upto Tenth floor &amp; Parapet wall.</li> <li>Ceiling Plastering upto Tenth floor.</li> <li>Wall plastering upto Tenth floor.</li> <li>1<sup>st</sup> Coat Wall Putty upto Tenth floor.</li> <li>2<sup>nd</sup> Coat Wall Putty upto Tenth floor.</li> <li>Fixing of Balcony Handrail.</li> <li>Fixing of Staircase Hand Rails</li> <li>Fixing of Internal Plumbing Line</li> </ul> |
|          | <ul> <li>a) Water supply pipe Lines (CPVC).</li> <li>b) Sanitary Lines (PVC)</li> <li>Fixing of Vertical Plumbing Line in Shafts <ul> <li>a) Water supply pipe Lines (G.I).</li> <li>b) Sanitary Lines (PVC).</li> </ul> </li> </ul>                                                                                                                                                                                                                                                                                                                                            |
|          | <ul> <li>Fixing of Bathroom Wall Tiles.</li> </ul>                                                                                                                                                                                                                                                                                                                                                                                                                                                                                                                              |
|          | • Laying Of Floor Tiles                                                                                                                                                                                                                                                                                                                                                                                                                                                                                                                                                         |
|          | <ul> <li>a) Ceramic Tiles in Bathroom</li> <li>b) Vitrified Tiles in Halls &amp; Bedrooms.</li> <li>c) Vitrified Tiles in Corridor.</li> <li>Fixing of UPVC Windows.</li> <li>Fixing of UPVC French Door (without Mosquito mesh shutter)</li> </ul>                                                                                                                                                                                                                                                                                                                             |
|          | <ul> <li>Kitchen Finishing Works</li> <li>a) Fixing of Wall Dados.</li> <li>b) Laying of Granite Countertop.</li> <li>c) Fixing of S.S Sink.</li> </ul>                                                                                                                                                                                                                                                                                                                                                                                                                         |
|          | <ul> <li>External Plastering in all sides.</li> <li>Water Proofing Works.</li> <li>a) Terrace floor Water proofing.</li> <li>b) Over Head Water Tank.</li> </ul>                                                                                                                                                                                                                                                                                                                                                                                                                |
|          | <ul> <li>Fixing of Door Shutters 100% completed (840/840).</li> </ul>                                                                                                                                                                                                                                                                                                                                                                                                                                                                                                           |
|          | <ul> <li>Electrical wire pulling work 100% completed (120/120).</li> </ul>                                                                                                                                                                                                                                                                                                                                                                                                                                                                                                      |