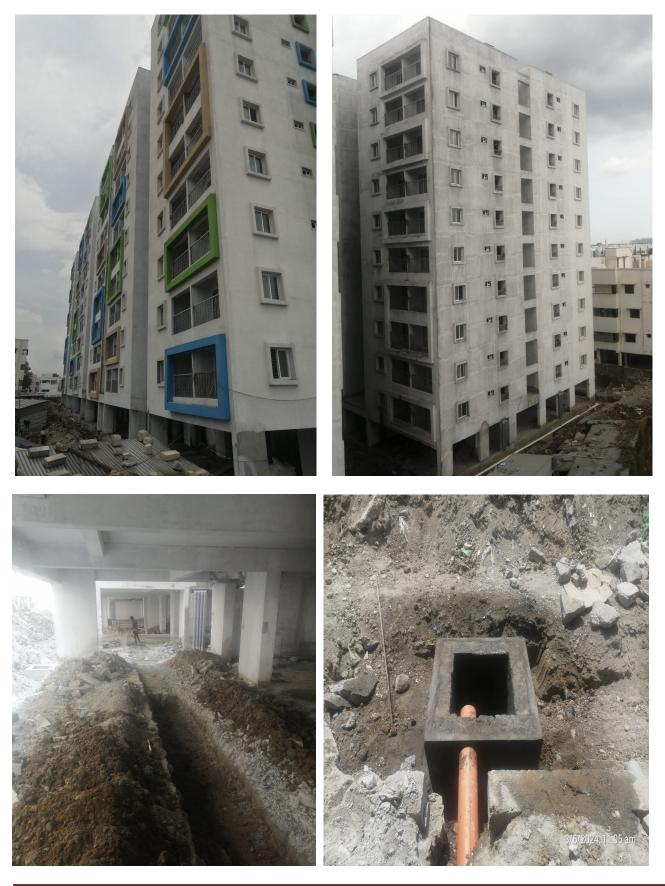

#### PHOTOGRAPHS OF WORK PROGRESS AS ON 30th APRIL 2024

<u>**Community Hall :**</u> Laying of Firefighting Hydrant Pipe 75% completed. External Painting final coat on progress.









**Block A1:** Fixing of UPVC Windows, laying of Kitchen Granite counter on progress.





Block A2 : Fixing of Main doors & Internal doors on progress.







Block B1: Firefighting Pump installation completed. Earth pit for Lifts on progress.



**Block B2 :** Terrace Floor Level slab Concrete casting 100% completed. Parapet columns 100% completed. Fixing of internal water supply lines (CPVC) on progress. External Plastering South side completed.







**Block C1:** Laying of External Sewerage lines & connection to shafts on progress. Excavation for laying of Storm water drainage lines on progress.







Block C2: Marking & excavation for Storm water drainage works on progress.



**Block C3:** Lift Erection Works in 3<sup>rd</sup> & 4<sup>th</sup> Lift on progress. Connection of Vertical plumbing lines to Gully chambers in Stilt floor on progress.







Block D1: External Painting works on progress. Earth pit work for Lifts on progress.





Block D2: Clearing & levelling in Stilt for flooring work on progress. Stilt roof Painting works on progress.













U.G Sump 1 (Near B Block) – All RCC works completed. Internal Waterproofing work for Sump on progress.



**U.G Sump 2 (Near D Block)** – All RCC works completed. Pump room Inner plastering 100% completed & Internal Water proof plastering works 100% completed..





Sewage Treatment Plant 2 (Near D Block). All RCC works com