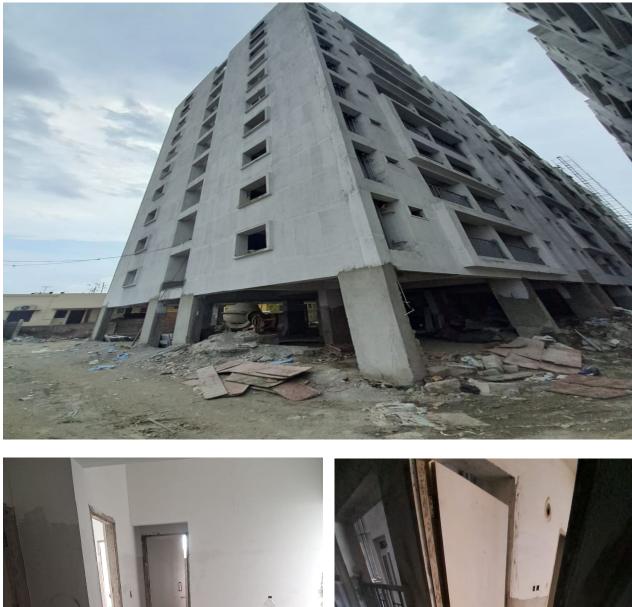

30.04.2024

| BLOCK                                                         | STATUS AS ON 30 <sup>th</sup> APRIL-2024                                                                  |                                                                                          |
|---------------------------------------------------------------|-----------------------------------------------------------------------------------------------------------|------------------------------------------------------------------------------------------|
|                                                               | ◆ 100% Completed Works                                                                                    |                                                                                          |
|                                                               | Terrace floor level slab R.C.C                                                                            |                                                                                          |
|                                                               | <ul> <li>Terrace floor Parapet Columns Conc</li> </ul>                                                    | rete.                                                                                    |
|                                                               | Lift Head room (4 out of 4) - Slab Co                                                                     | oncrete.                                                                                 |
|                                                               | •Over Head Water Tank<br>(a) Base Slab Concrete 2 out of 2                                                |                                                                                          |
|                                                               | (b) Tank Wall Concrete 2 out of                                                                           | 2                                                                                        |
|                                                               | (c) Top Cover slab Concrete 2 ou                                                                          | ut of 2                                                                                  |
|                                                               | Block work upto Tenth floor & Parag                                                                       | pet wall.                                                                                |
|                                                               | •Ceiling Plastering upto Tenth floor.                                                                     |                                                                                          |
|                                                               | <ul> <li>Wall plastering upto Tenth floor.</li> </ul>                                                     |                                                                                          |
|                                                               | •1 <sup>st</sup> Coat Wall Putty upto Tenth floor                                                         |                                                                                          |
|                                                               | <ul> <li>Electrical Conducting works in Tenth</li> </ul>                                                  | h floor.                                                                                 |
| <ul> <li>Fixing of Water supply pipe Lines (CPVC).</li> </ul> |                                                                                                           | CPVC).                                                                                   |
|                                                               | •Fixing of Sanitary Lines (PVC).                                                                          |                                                                                          |
|                                                               | •Fixing of Vertical Plumbing Lines in                                                                     | Shaft.                                                                                   |
|                                                               | <ul> <li>Water Proofing Works.</li> </ul>                                                                 |                                                                                          |
| A1 BLOCK                                                      | a) Over Head Water Tank (2/2                                                                              | 2).                                                                                      |
|                                                               | STATUS UPTO PREVIOUS MONTH                                                                                | STATUS AS ON 30 <sup>th</sup> APRIL-2024                                                 |
|                                                               | <ul> <li>90% Completed Works</li> <li>Fixing of Balcony Handrail.</li> </ul>                              | <ul> <li>90% Completed Works</li> <li>Fixing of Balcony Handrail.</li> </ul>             |
|                                                               | <ul> <li>External Plastering 95% completed in all sides.</li> </ul>                                       | <ul> <li>External Plastering 95% completed in all sides.</li> </ul>                      |
|                                                               | • Fixing of Staircase Handrail 95% completed.                                                             | <ul> <li>Fixing of Staircase Handrail 95% completed.</li> </ul>                          |
|                                                               | • Fixing of Bathroom Wall Tiles 94% completed (188/200).                                                  | <ul> <li>Fixing of Bathroom Wall Tiles 99%<br/>completed (198/200).</li> </ul>           |
|                                                               | • Fixing of Toilet Wall Tiles 94%                                                                         | • Fixing of Toilet Wall Tiles 99%                                                        |
|                                                               | completed (188/200).                                                                                      | completed (198/200).                                                                     |
|                                                               | <ul> <li>Laying Of Floor Tiles</li> <li>a) Ceramic Tiles in Bathrooms 94%</li> </ul>                      | <ul> <li>Laying Of Floor Tiles</li> <li>a) Ceramic Tiles in Bathrooms 99%</li> </ul>     |
|                                                               | <ul><li>completed (188/200)</li><li>b) Ceramic Tiles in Toilets 94%</li><li>completed (188/200)</li></ul> | completed (198/200)<br>b) Ceramic Tiles in Toilets 99%<br>completed (198/200)            |
|                                                               | <ul> <li>Vitrified Tiles in Halls &amp; Bedrooms<br/>94% completed (188/200).</li> </ul>                  | <ul> <li>Vitrified Tiles in Halls &amp; Bedrooms<br/>99% completed (198/200).</li> </ul> |

Page 4

| BLOCK    | STATUS AS ON 30 <sup>th</sup> APRIL-2024                                                                                                                                                                                                                                                                                                                                                                                                                                                                                                                                        |
|----------|---------------------------------------------------------------------------------------------------------------------------------------------------------------------------------------------------------------------------------------------------------------------------------------------------------------------------------------------------------------------------------------------------------------------------------------------------------------------------------------------------------------------------------------------------------------------------------|
|          | <ul> <li>◆ 100% Completed Works</li> <li>■ Terrace floor level slab R.C.C</li> </ul>                                                                                                                                                                                                                                                                                                                                                                                                                                                                                            |
|          | <ul> <li>Terrace floor Parapet Columns Concrete.</li> </ul>                                                                                                                                                                                                                                                                                                                                                                                                                                                                                                                     |
|          | <ul> <li>Lift Head room (3 out of 3) - Slab Concrete.</li> </ul>                                                                                                                                                                                                                                                                                                                                                                                                                                                                                                                |
| B1 BLOCK | <ul> <li>Over Head Water Tank <ul> <li>(a) Base Slab Concrete (3 out of 3)</li> <li>(b) Wall Concrete (3 out of 3)</li> <li>(c) Top Cover slab (3 out of 3)</li> </ul> </li> <li>Block work upto Tenth floor &amp; Parapet wall.</li> <li>Ceiling Plastering upto Tenth floor.</li> <li>Wall plastering upto Tenth floor.</li> <li>1<sup>st</sup> Coat Wall Putty upto Tenth floor.</li> <li>2<sup>nd</sup> Coat Wall Putty upto Tenth floor.</li> <li>Fixing of Balcony Handrail.</li> <li>Fixing of Staircase Hand Rails</li> <li>Fixing of Internal Plumbing Line</li> </ul> |
|          | <ul> <li>a) Water supply pipe Lines (CPVC).</li> <li>b) Sanitary Lines (PVC)</li> <li>Fixing of Vertical Plumbing Line in Shafts <ul> <li>a) Water supply pipe Lines (G.I).</li> <li>b) Sanitary Lines (PVC).</li> </ul> </li> </ul>                                                                                                                                                                                                                                                                                                                                            |
|          | <ul> <li>Fixing of Bathroom Wall Tiles.</li> </ul>                                                                                                                                                                                                                                                                                                                                                                                                                                                                                                                              |
|          | • Laying Of Floor Tiles                                                                                                                                                                                                                                                                                                                                                                                                                                                                                                                                                         |
|          | <ul> <li>a) Ceramic Tiles in Bathroom</li> <li>b) Vitrified Tiles in Halls &amp; Bedrooms.</li> <li>c) Vitrified Tiles in Corridor.</li> <li>Fixing of UPVC Windows.</li> <li>Fixing of UPVC French Door (without Mosquito mesh shutter)</li> </ul>                                                                                                                                                                                                                                                                                                                             |
|          | <ul> <li>Kitchen Finishing Works</li> <li>a) Fixing of Wall Dados.</li> <li>b) Laying of Granite Countertop.</li> <li>c) Fixing of S.S Sink.</li> </ul>                                                                                                                                                                                                                                                                                                                                                                                                                         |
|          | <ul> <li>External Plastering in all sides.</li> <li>Water Proofing Works.</li> <li>a) Terrace floor Water proofing.</li> <li>b) Over Head Water Tank.</li> </ul>                                                                                                                                                                                                                                                                                                                                                                                                                |
|          | <ul> <li>Fixing of Door Shutters 100% completed (840/840).</li> </ul>                                                                                                                                                                                                                                                                                                                                                                                                                                                                                                           |
|          | <ul> <li>Electrical wire pulling work 100% completed (120/120).</li> </ul>                                                                                                                                                                                                                                                                                                                                                                                                                                                                                                      |