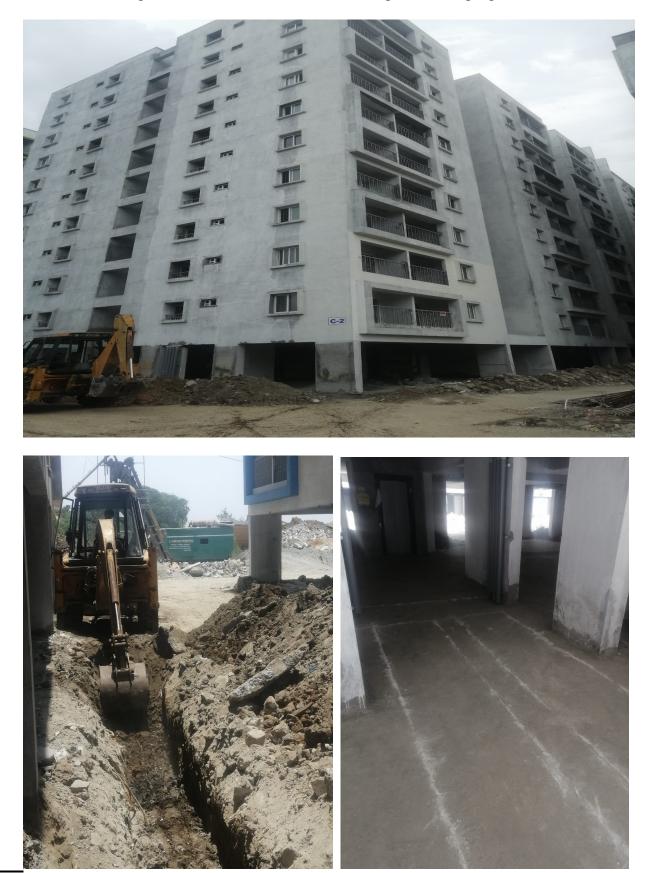

#### PHOTOGRAPHS OF WORK PROGRESS AS ON 30th APRIL 2024

<u>**Community Hall :**</u> Laying of Firefighting Hydrant Pipe 75% completed. External Painting final coat on progress.









**Block A1:** Fixing of UPVC Windows, laying of Kitchen Granite counter on progress.





Block A2 : Fixing of Main doors & Internal doors on progress.







Block B1: Firefighting Pump installation completed. Earth pit for Lifts on progress.



**Block B2 :** Terrace Floor Level slab Concrete casting 100% completed. Parapet columns 100% completed. Fixing of internal water supply lines (CPVC) on progress. External Plastering South side completed.







**Block C1:** Laying of External Sewerage lines & connection to shafts on progress. Excavation for laying of Storm water drainage lines on progress.







Block C2: Marking & excavation for Storm water drainage works on progress.



**Block C3:** Lift Erection Works in 3<sup>rd</sup> & 4<sup>th</sup> Lift on progress. Connection of Vertical plumbing lines to Gully chambers in Stilt floor on progress.







Block D1: External Painting works on progress. Earth pit work for Lifts on progress.





Block D2: Clearing & levelling in Stilt for flooring work on progress. Stilt roof Painting works on progress.













U.G Sump 1 (Near B Block) – All RCC works completed. Internal Waterproofing work for Sump on progress.



**U.G Sump 2 (Near D Block)** – All RCC works completed. Pump room Inner plastering 100% completed & Internal Water proof plastering works 100% completed..





Sewage Treatment Plant 2 (Near D Block). All RCC works complet