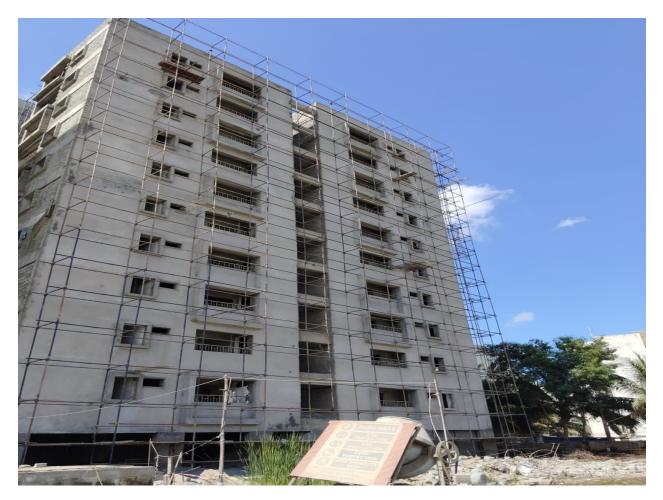

Page 5

|          | <ul> <li>Fixing of Modular Switches &amp; Sockets</li> </ul>                                                                                                                                                                                                                                                                                                                                                                                          | 100% completed. (120/120)                                                                                                                                                                                                                                                                                                                                                                                                                           |
|----------|-------------------------------------------------------------------------------------------------------------------------------------------------------------------------------------------------------------------------------------------------------------------------------------------------------------------------------------------------------------------------------------------------------------------------------------------------------|-----------------------------------------------------------------------------------------------------------------------------------------------------------------------------------------------------------------------------------------------------------------------------------------------------------------------------------------------------------------------------------------------------------------------------------------------------|
|          | STATUS UPTO PREVIOUS MONTH                                                                                                                                                                                                                                                                                                                                                                                                                            | STATUS AS ON 30 <sup>th</sup> APRIL-2024                                                                                                                                                                                                                                                                                                                                                                                                            |
|          | <ul> <li>90% Completed Works</li> <li>Lift Installation works 3 out 3.</li> </ul>                                                                                                                                                                                                                                                                                                                                                                     | <ul> <li>90% Completed Works</li> <li>Lift Installation works 3 out 3.</li> </ul>                                                                                                                                                                                                                                                                                                                                                                   |
|          | <ul> <li>Lift Cladding works 3 out of 3.</li> </ul>                                                                                                                                                                                                                                                                                                                                                                                                   | <ul> <li>Lift Cladding works 3 out of 3.</li> </ul>                                                                                                                                                                                                                                                                                                                                                                                                 |
|          | <ul><li>Laying of Green marble for Staircase.</li><li>Application of Exterior Wall Primer</li></ul>                                                                                                                                                                                                                                                                                                                                                   | <ul> <li>Laying of Green marble for Staircase<br/>100% completed.</li> </ul>                                                                                                                                                                                                                                                                                                                                                                        |
|          | <ul> <li>Fixing of M.S Window Safety Grills</li> </ul>                                                                                                                                                                                                                                                                                                                                                                                                | <ul> <li>Application of Exterior Wall Primer</li> </ul>                                                                                                                                                                                                                                                                                                                                                                                             |
|          | 93% completed.                                                                                                                                                                                                                                                                                                                                                                                                                                        | • Fixing of M.S Window Safety Grills                                                                                                                                                                                                                                                                                                                                                                                                                |
| BI BLOCK | ♦ Works On Progress                                                                                                                                                                                                                                                                                                                                                                                                                                   | 95% completed.                                                                                                                                                                                                                                                                                                                                                                                                                                      |
|          | <ul> <li>Firefighting works 75% completed.</li> </ul>                                                                                                                                                                                                                                                                                                                                                                                                 | <ul> <li>Works On Progress</li> </ul>                                                                                                                                                                                                                                                                                                                                                                                                               |
|          | • Terrace Water supply Ring main                                                                                                                                                                                                                                                                                                                                                                                                                      | <ul> <li>Firefighting works 88% completed.</li> </ul>                                                                                                                                                                                                                                                                                                                                                                                               |
|          | <ul><li>works 50% completed.</li><li>Model Flat Finishing works 95%</li></ul>                                                                                                                                                                                                                                                                                                                                                                         | • Terrace Water supply Ring main works 80% completed.                                                                                                                                                                                                                                                                                                                                                                                               |
|          | completed.                                                                                                                                                                                                                                                                                                                                                                                                                                            | • <b>Model Flat</b> Finishing works 95% completed.                                                                                                                                                                                                                                                                                                                                                                                                  |
| BLOCK    | STATUS AS ON                                                                                                                                                                                                                                                                                                                                                                                                                                          | 30 <sup>th</sup> APRIL-2024                                                                                                                                                                                                                                                                                                                                                                                                                         |
|          | <ul> <li>100% Completed Works</li> <li>Upto Terrace floor level slab R.C.C</li> <li>Parapet Columns Concrete 100% completion</li> <li>Block work upto Ninth floor.</li> <li>Ceiling plastering upto Eighth floor.</li> <li>Wall plastering upto Eighth floor.</li> <li>1<sup>st</sup> Coat Wall Putty upto Fifth floor completion</li> </ul>                                                                                                          |                                                                                                                                                                                                                                                                                                                                                                                                                                                     |
| B2 BLOCK | STATUS UPTO PREVIOUS MONTH                                                                                                                                                                                                                                                                                                                                                                                                                            | STATUS AS ON 30 <sup>th</sup> APRIL-2024                                                                                                                                                                                                                                                                                                                                                                                                            |
|          | <ul> <li>Works On Progress</li> <li>Shuttering &amp; Reinforcement works for 2<sup>nd</sup> Half of Terrace Floor level slab 98% completed.</li> <li>Block work <ul> <li>a) In Ninth floor 90% completed.</li> </ul> </li> <li>Ceiling Plastering <ul> <li>a) In Ninth floor 70% completed.</li> </ul> </li> <li>Wall Plastering <ul> <li>a) In Ninth floor 70% completed.</li> </ul> </li> <li>Electrical conducting works 70% completed.</li> </ul> | <ul> <li>Works On Progress</li> <li>Terrace floor level slab RCC 100% completed.</li> <li>Block work <ul> <li>a) In Tenth floor 60% completed.</li> <li>Ceiling Plastering</li> <li>a) In Ninth floor 85% completed.</li> </ul> </li> <li>Wall Plastering <ul> <li>a) In Ninth floor 85% completed</li> </ul> </li> <li>Electrical conducting works 80% completed.</li> <li>1<sup>st</sup> Coat Wall Putty in Sixth floor 15% completed.</li> </ul> |

|                   | <ul> <li>Fixing of Internal Water supply pipeline (CPVC) 80% completed (96 / 120)</li> <li>External Plastering 15% completed.</li> </ul>                                                                                                                                                                                                                                                                                                                                                                                                                                                           |
|-------------------|----------------------------------------------------------------------------------------------------------------------------------------------------------------------------------------------------------------------------------------------------------------------------------------------------------------------------------------------------------------------------------------------------------------------------------------------------------------------------------------------------------------------------------------------------------------------------------------------------|
| BLOCK             | STATUS AS ON 30th APRIL-2024                                                                                                                                                                                                                                                                                                                                                                                                                                                                                                                                                                       |
| BLOCK<br>C1 BLOCK | • External Plastering 15% completed.                                                                                                                                                                                                                                                                                                                                                                                                                                                                                                                                                               |
|                   | <ul> <li>a) Ceramic Tiles in Bathroom</li> <li>b) Vitrified Tiles in Halls &amp; Bedrooms</li> <li>c) Vitrified Tiles in Corridor 100% completed.</li> <li>Fixing of UPVC Windows.</li> <li>Fixing of UPVC French Door (without Mosquito mesh shutter) 100% completed.</li> <li>External Plastering in all sides.</li> <li>Water Proofing Works.</li> <li>a) Over Head Water Tank</li> <li>b) Terrace floor Water proofing.</li> <li>Laying of Green marble for Staircase.</li> <li>Kitchen Finishing Works</li> <li>a) Fixing of Wall Dados.</li> <li>b) Laying of Granite Countertop.</li> </ul> |