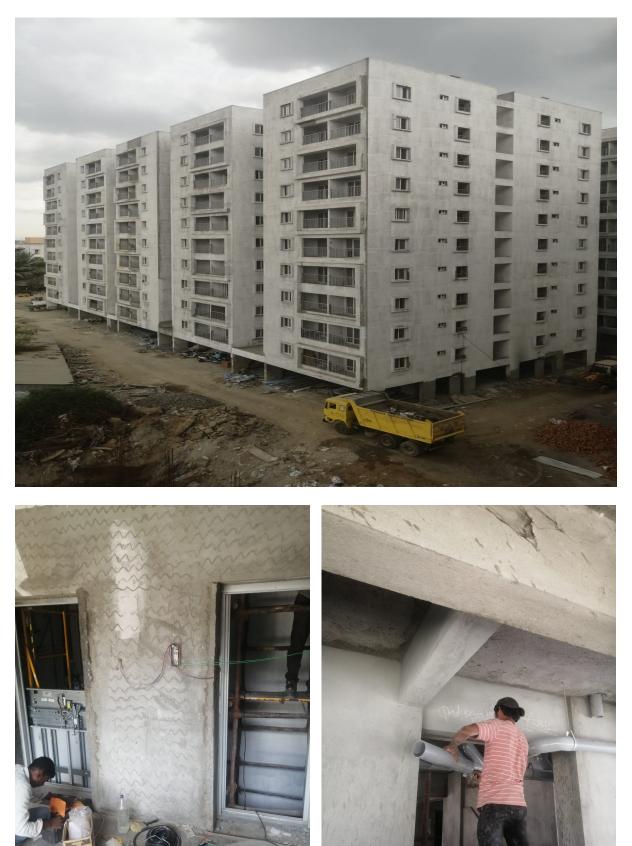

ounter on progress.





Block A2 : Fixing of Main doors & Internal doors on progress.







Block B1: Firefighting Pump installation completed. Earth pit for Lifts on progress.



**Block B2 :** Terrace Floor Level slab Concrete casting 100% completed. Parapet columns 100% completed. Fixing of internal water supply lines (CPVC) on progress. External Plastering South side completed.







**Block C1:** Laying of External Sewerage lines & connection to shafts on progress. Excavation for laying of Storm water drainage lines on progress.







Block C2: Marking & excavation for Storm water drainage works on progress.



**Block C3:** Lift Erection Works in 3<sup>rd</sup> & 4<sup>th</sup> Lift on progress. Connection of Vertical plumbing lines to Gully chambers in Stilt floor on progress.







Block D1: External Painting works on progress. Earth pit work for Lifts on progress.





Block D2: Clearing & levelling in Stilt for flooring work on progress. Stilt roof Painting works on progress.













U.G Sump 1 (Near B Block) – All RCC works completed. Internal Waterproofing work for Sump on progress.



**U.G Sump 2 (Near D Block)** – All RCC works completed. Pump room Inner plastering 100% completed & Internal Water proof plastering works 100% completed..





Sewage Treatment Plant 2 (Near D Block). All RCC works completed. Internal Water proof plastering works 100% completed. Installation of STP 70% completed.



Sewage Treatment Plant 1 (Near C Block). Base slab RCC completed. Reinforcement works for Wall 85% completed.





**External Sewerage Lines** : Laying of E