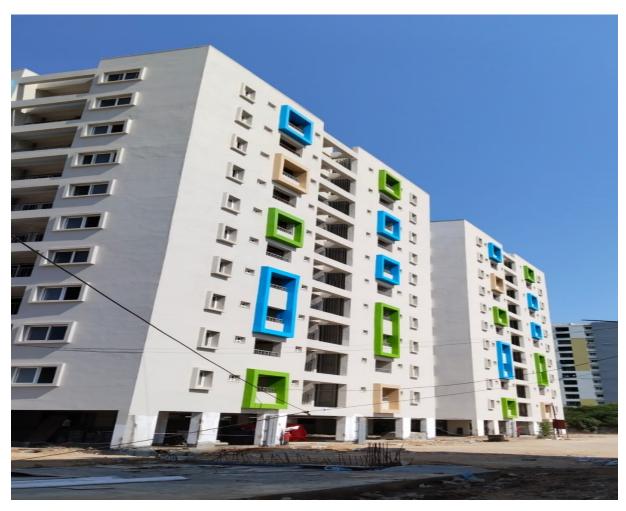

30.04.2024

| BLOCK                                                         | STATUS AS ON 30 <sup>th</sup> APRIL-2024                                                                  |                                                                                          |
|---------------------------------------------------------------|-----------------------------------------------------------------------------------------------------------|------------------------------------------------------------------------------------------|
|                                                               | ◆ 100% Completed Works                                                                                    |                                                                                          |
|                                                               | Terrace floor level slab R.C.C                                                                            |                                                                                          |
|                                                               | <ul> <li>Terrace floor Parapet Columns Conc</li> </ul>                                                    | rete.                                                                                    |
|                                                               | Lift Head room (4 out of 4) - Slab Co                                                                     | oncrete.                                                                                 |
|                                                               | •Over Head Water Tank<br>(a) Base Slab Concrete 2 out of 2                                                |                                                                                          |
|                                                               | (b) Tank Wall Concrete 2 out of                                                                           | 2                                                                                        |
|                                                               | (c) Top Cover slab Concrete 2 ou                                                                          | ut of 2                                                                                  |
|                                                               | Block work upto Tenth floor & Parag                                                                       | pet wall.                                                                                |
|                                                               | •Ceiling Plastering upto Tenth floor.                                                                     |                                                                                          |
|                                                               | <ul> <li>Wall plastering upto Tenth floor.</li> </ul>                                                     |                                                                                          |
|                                                               | •1 <sup>st</sup> Coat Wall Putty upto Tenth floor                                                         |                                                                                          |
|                                                               | <ul> <li>Electrical Conducting works in Tenth</li> </ul>                                                  | h floor.                                                                                 |
| <ul> <li>Fixing of Water supply pipe Lines (CPVC).</li> </ul> |                                                                                                           | CPVC).                                                                                   |
|                                                               | •Fixing of Sanitary Lines (PVC).                                                                          |                                                                                          |
|                                                               | •Fixing of Vertical Plumbing Lines in                                                                     | Shaft.                                                                                   |
|                                                               | <ul> <li>Water Proofing Works.</li> </ul>                                                                 |                                                                                          |
| A1 BLOCK                                                      | a) Over Head Water Tank (2/2                                                                              | 2).                                                                                      |
|                                                               | STATUS UPTO PREVIOUS MONTH                                                                                | STATUS AS ON 30 <sup>th</sup> APRIL-2024                                                 |
|                                                               | <ul> <li>90% Completed Works</li> <li>Fixing of Balcony Handrail.</li> </ul>                              | <ul> <li>90% Completed Works</li> <li>Fixing of Balcony Handrail.</li> </ul>             |
|                                                               | <ul> <li>External Plastering 95% completed in all sides.</li> </ul>                                       | <ul> <li>External Plastering 95% completed in all sides.</li> </ul>                      |
|                                                               | • Fixing of Staircase Handrail 95% completed.                                                             | <ul> <li>Fixing of Staircase Handrail 95% completed.</li> </ul>                          |
|                                                               | • Fixing of Bathroom Wall Tiles 94% completed (188/200).                                                  | <ul> <li>Fixing of Bathroom Wall Tiles 99%<br/>completed (198/200).</li> </ul>           |
|                                                               | • Fixing of Toilet Wall Tiles 94%                                                                         | • Fixing of Toilet Wall Tiles 99%                                                        |
|                                                               | completed (188/200).                                                                                      | completed (198/200).                                                                     |
|                                                               | <ul> <li>Laying Of Floor Tiles</li> <li>a) Ceramic Tiles in Bathrooms 94%</li> </ul>                      | <ul> <li>Laying Of Floor Tiles</li> <li>a) Ceramic Tiles in Bathrooms 99%</li> </ul>     |
|                                                               | <ul><li>completed (188/200)</li><li>b) Ceramic Tiles in Toilets 94%</li><li>completed (188/200)</li></ul> | completed (198/200)<br>b) Ceramic Tiles in Toilets 99%<br>completed (198/200)            |
|                                                               | <ul> <li>Vitrified Tiles in Halls &amp; Bedrooms<br/>94% completed (188/200).</li> </ul>                  | <ul> <li>Vitrified Tiles in Halls &amp; Bedrooms<br/>99% completed (198/200).</li> </ul> |