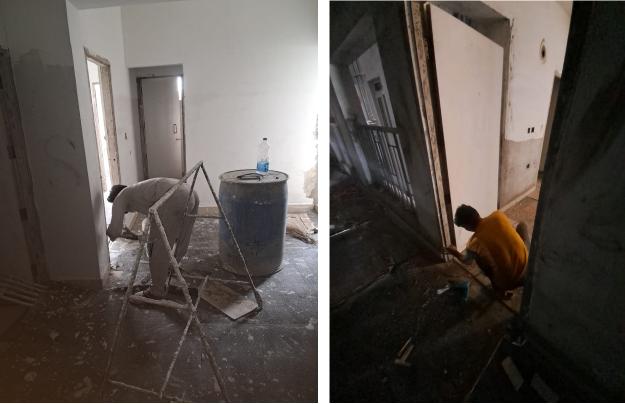

Page 4

| BLOCK    | STATUS AS ON 30 <sup>th</sup> APRIL-2024                                                                                                                                                                                                                                                                                                                                                                                                                                                                                                                                        |
|----------|---------------------------------------------------------------------------------------------------------------------------------------------------------------------------------------------------------------------------------------------------------------------------------------------------------------------------------------------------------------------------------------------------------------------------------------------------------------------------------------------------------------------------------------------------------------------------------|
|          | <ul> <li>◆ 100% Completed Works</li> <li>■ Terrace floor level slab R.C.C</li> </ul>                                                                                                                                                                                                                                                                                                                                                                                                                                                                                            |
|          | <ul> <li>Terrace floor Parapet Columns Concrete.</li> </ul>                                                                                                                                                                                                                                                                                                                                                                                                                                                                                                                     |
|          | <ul> <li>Lift Head room (3 out of 3) - Slab Concrete.</li> </ul>                                                                                                                                                                                                                                                                                                                                                                                                                                                                                                                |
| B1 BLOCK | <ul> <li>Over Head Water Tank <ul> <li>(a) Base Slab Concrete (3 out of 3)</li> <li>(b) Wall Concrete (3 out of 3)</li> <li>(c) Top Cover slab (3 out of 3)</li> </ul> </li> <li>Block work upto Tenth floor &amp; Parapet wall.</li> <li>Ceiling Plastering upto Tenth floor.</li> <li>Wall plastering upto Tenth floor.</li> <li>1<sup>st</sup> Coat Wall Putty upto Tenth floor.</li> <li>2<sup>nd</sup> Coat Wall Putty upto Tenth floor.</li> <li>Fixing of Balcony Handrail.</li> <li>Fixing of Staircase Hand Rails</li> <li>Fixing of Internal Plumbing Line</li> </ul> |
|          | <ul> <li>a) Water supply pipe Lines (CPVC).</li> <li>b) Sanitary Lines (PVC)</li> <li>Fixing of Vertical Plumbing Line in Shafts <ul> <li>a) Water supply pipe Lines (G.I).</li> <li>b) Sanitary Lines (PVC).</li> </ul> </li> </ul>                                                                                                                                                                                                                                                                                                                                            |
|          | <ul> <li>Fixing of Bathroom Wall Tiles.</li> </ul>                                                                                                                                                                                                                                                                                                                                                                                                                                                                                                                              |
|          | • Laying Of Floor Tiles                                                                                                                                                                                                                                                                                                                                                                                                                                                                                                                                                         |
|          | <ul> <li>a) Ceramic Tiles in Bathroom</li> <li>b) Vitrified Tiles in Halls &amp; Bedrooms.</li> <li>c) Vitrified Tiles in Corridor.</li> <li>Fixing of UPVC Windows.</li> <li>Fixing of UPVC French Door (without Mosquito mesh shutter)</li> </ul>                                                                                                                                                                                                                                                                                                                             |
|          | <ul> <li>Kitchen Finishing Works</li> <li>a) Fixing of Wall Dados.</li> <li>b) Laying of Granite Countertop.</li> <li>c) Fixing of S.S Sink.</li> </ul>                                                                                                                                                                                                                                                                                                                                                                                                                         |
|          | <ul> <li>External Plastering in all sides.</li> <li>Water Proofing Works.</li> <li>a) Terrace floor Water proofing.</li> <li>b) Over Head Water Tank.</li> </ul>                                                                                                                                                                                                                                                                                                                                                                                                                |
|          | <ul> <li>Fixing of Door Shutters 100% completed (840/840).</li> </ul>                                                                                                                                                                                                                                                                                                                                                                                                                                                                                                           |
|          | <ul> <li>Electrical wire pulling work 100% completed (120/120).</li> </ul>                                                                                                                                                                                                                                                                                                                                                                                                                                                                                                      |

Page 5

|          | <ul> <li>Fixing of Modular Switches &amp; Sockets</li> </ul>                                                                                                                                                                                                                                                                                                                                                                                          | 100% completed. (120/120)                                                                                                                                                                                                                                                                                                                                                                                                                           |
|----------|-------------------------------------------------------------------------------------------------------------------------------------------------------------------------------------------------------------------------------------------------------------------------------------------------------------------------------------------------------------------------------------------------------------------------------------------------------|-----------------------------------------------------------------------------------------------------------------------------------------------------------------------------------------------------------------------------------------------------------------------------------------------------------------------------------------------------------------------------------------------------------------------------------------------------|
|          | STATUS UPTO PREVIOUS MONTH                                                                                                                                                                                                                                                                                                                                                                                                                            | STATUS AS ON 30 <sup>th</sup> APRIL-2024                                                                                                                                                                                                                                                                                                                                                                                                            |
|          | <ul> <li>90% Completed Works</li> <li>Lift Installation works 3 out 3.</li> </ul>                                                                                                                                                                                                                                                                                                                                                                     | <ul> <li>90% Completed Works</li> <li>Lift Installation works 3 out 3.</li> </ul>                                                                                                                                                                                                                                                                                                                                                                   |
|          | <ul> <li>Lift Cladding works 3 out of 3.</li> </ul>                                                                                                                                                                                                                                                                                                                                                                                                   | <ul> <li>Lift Cladding works 3 out of 3.</li> </ul>                                                                                                                                                                                                                                                                                                                                                                                                 |
|          | <ul><li>Laying of Green marble for Staircase.</li><li>Application of Exterior Wall Primer</li></ul>                                                                                                                                                                                                                                                                                                                                                   | <ul> <li>Laying of Green marble for Staircase<br/>100% completed.</li> </ul>                                                                                                                                                                                                                                                                                                                                                                        |
|          | <ul> <li>Fixing of M.S Window Safety Grills</li> </ul>                                                                                                                                                                                                                                                                                                                                                                                                | <ul> <li>Application of Exterior Wall Primer</li> </ul>                                                                                                                                                                                                                                                                                                                                                                                             |
|          | 93% completed.                                                                                                                                                                                                                                                                                                                                                                                                                                        | • Fixing of M.S Window Safety Grills                                                                                                                                                                                                                                                                                                                                                                                                                |
| BI BLOCK | ♦ Works On Progress                                                                                                                                                                                                                                                                                                                                                                                                                                   | 95% completed.                                                                                                                                                                                                                                                                                                                                                                                                                                      |
|          | <ul> <li>Firefighting works 75% completed.</li> </ul>                                                                                                                                                                                                                                                                                                                                                                                                 | <ul> <li>Works On Progress</li> </ul>                                                                                                                                                                                                                                                                                                                                                                                                               |
|          | • Terrace Water supply Ring main                                                                                                                                                                                                                                                                                                                                                                                                                      | <ul> <li>Firefighting works 88% completed.</li> </ul>                                                                                                                                                                                                                                                                                                                                                                                               |
|          | <ul><li>works 50% completed.</li><li>Model Flat Finishing works 95%</li></ul>                                                                                                                                                                                                                                                                                                                                                                         | • Terrace Water supply Ring main works 80% completed.                                                                                                                                                                                                                                                                                                                                                                                               |
|          | completed.                                                                                                                                                                                                                                                                                                                                                                                                                                            | • <b>Model Flat</b> Finishing works 95% completed.                                                                                                                                                                                                                                                                                                                                                                                                  |
| BLOCK    | STATUS AS ON                                                                                                                                                                                                                                                                                                                                                                                                                                          | 30 <sup>th</sup> APRIL-2024                                                                                                                                                                                                                                                                                                                                                                                                                         |
|          | <ul> <li>100% Completed Works</li> <li>Upto Terrace floor level slab R.C.C</li> <li>Parapet Columns Concrete 100% completion</li> <li>Block work upto Ninth floor.</li> <li>Ceiling plastering upto Eighth floor.</li> <li>Wall plastering upto Eighth floor.</li> <li>1<sup>st</sup> Coat Wall Putty upto Fifth floor completion</li> </ul>                                                                                                          |                                                                                                                                                                                                                                                                                                                                                                                                                                                     |
| B2 BLOCK | STATUS UPTO PREVIOUS MONTH                                                                                                                                                                                                                                                                                                                                                                                                                            | STATUS AS ON 30 <sup>th</sup> APRIL-2024                                                                                                                                                                                                                                                                                                                                                                                                            |
|          | <ul> <li>Works On Progress</li> <li>Shuttering &amp; Reinforcement works for 2<sup>nd</sup> Half of Terrace Floor level slab 98% completed.</li> <li>Block work <ul> <li>a) In Ninth floor 90% completed.</li> </ul> </li> <li>Ceiling Plastering <ul> <li>a) In Ninth floor 70% completed.</li> </ul> </li> <li>Wall Plastering <ul> <li>a) In Ninth floor 70% completed.</li> </ul> </li> <li>Electrical conducting works 70% completed.</li> </ul> | <ul> <li>Works On Progress</li> <li>Terrace floor level slab RCC 100% completed.</li> <li>Block work <ul> <li>a) In Tenth floor 60% completed.</li> <li>Ceiling Plastering</li> <li>a) In Ninth floor 85% completed.</li> </ul> </li> <li>Wall Plastering <ul> <li>a) In Ninth floor 85% completed</li> </ul> </li> <li>Electrical conducting works 80% completed.</li> <li>1<sup>st</sup> Coat Wall Putty in Sixth floor 15% completed.</li> </ul> |