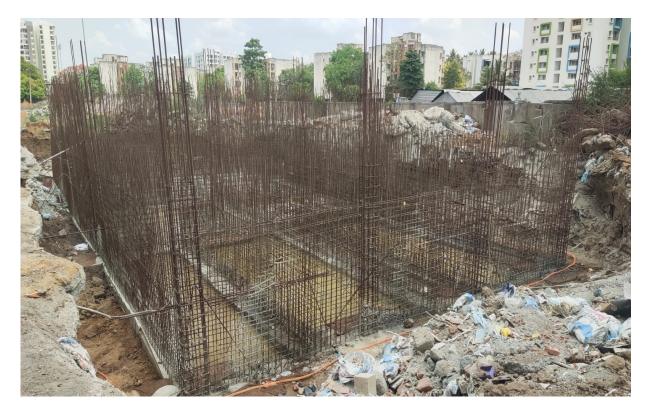

Gully chambers in Stilt floor on progress.







Block D1: External Painting works on progress. Earth pit work for Lifts on progress.





Block D2: Clearing & levelling in Stilt for flooring work on progress. Stilt roof Painting works on progress.













U.G Sump 1 (Near B Block) – All RCC works completed. Internal Waterproofing work for Sump on progress.



**U.G Sump 2 (Near D Block)** – All RCC works completed. Pump room Inner plastering 100% completed & Internal Water proof plastering works 100% completed..





Sewage Treatment Plant 2 (Near D Block). All RCC works completed. Internal Water proof plastering works 100% completed. Installation of STP 70% completed.



Sewage Treatment Plant 1 (Near C Block). Base slab RCC completed. Reinforcement works for Wall 85% completed.





**External Sewerage Lines** : Laying of External Sewage line & construction of Chambers around C1 & C2 blocks on progress.



Excavation works around C3 block on progress. Connection of Sewer line to Chamber & plastering on progress.





#### **QUALITY CONTROL**

# DURING CONSTRUCTION FOLLOWING QUALITY CONTROL TESTS CONDUCTED AT <u>SITE:</u>

| Sl.No. | Materials                                                       | Source from                                                                | Test Done     | Result                           |  |
|--------|-----------------------------------------------------------------|----------------------------------------------------------------------------|---------------|----------------------------------|--|
| 1      | M-Sand