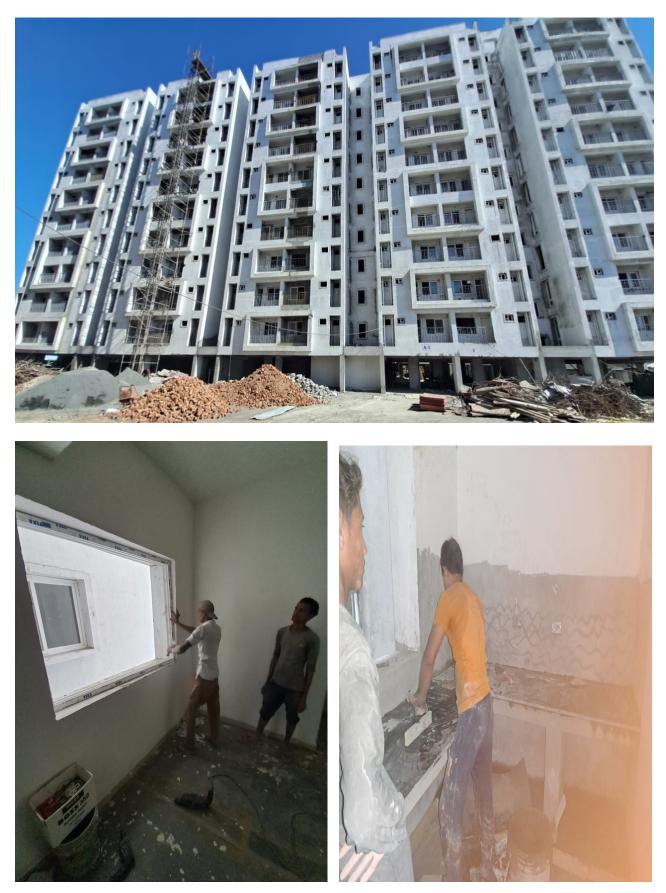

| Sewage Treatment Plant-1 (Near C3-Block)<br>• Excavation Work completed.                                    |
|             |                              | <ul> <li>Base slab RCC completed.</li> </ul>                                                                |
|             |                              | <ul> <li>STP Wall Reinforcement 85% completed.</li> </ul>                                                   |
|             |                              | <ul> <li>STP Wall shuttering started.</li> </ul>                                                            |



#### PHOTOGRAPHS OF WORK PROGRESS AS ON 30th APRIL 2024

<u>**Community Hall :**</u> Laying of Firefighting Hydrant Pipe 75% completed. External Painting final coat on progress.









**Block A1:** Fixing of UPVC Windows, laying of Kitchen Granite counter on progress.





Block A2 : Fixing of Main doors & Internal doors on progress.







Block B1: Firefighting Pump installation completed. Earth pit for Lifts on progress.



**Block B2 :** Terrace Floor Level slab Concrete casting 100% completed. Parapet columns 100% completed. Fixing of internal water supply lines (CPVC) on progress. External Plastering South side completed.







**Block C1:** Laying of External Sewerage lines & connection to shafts on progress. Excavation for laying of Storm water drainage lines on progress.







Block C2: Marking & excavation for Storm water drainage works on progress.



**Block C3:** Lift Erection Works in 3<sup>rd</sup> & 4<sup>th</sup> Lift on progress. Connection of Vert