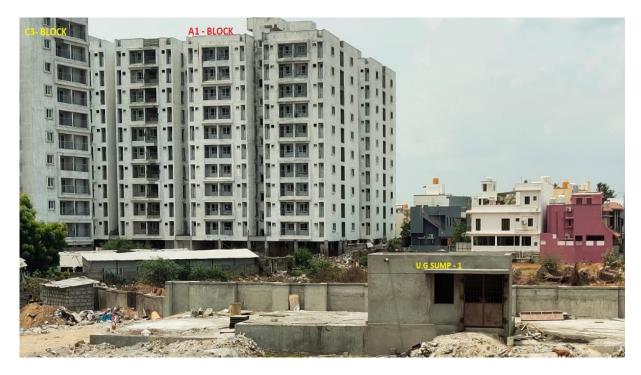

s (CPVC) on progress. External Plastering South side completed.







**Block C1:** Laying of External Sewerage lines & connection to shafts on progress. Excavation for laying of Storm water drainage lines on progress.







Block C2: Marking & excavation for Storm water drainage works on progress.



**Block C3:** Lift Erection Works in 3<sup>rd</sup> & 4<sup>th</sup> Lift on progress. Connection of Vertical plumbing lines to Gully chambers in Stilt floor on progress.







Block D1: External Painting works on progress. Earth pit work for Lifts on progress.





Block D2: Clearing & levelling in Stilt for flooring work on progress. Stilt roof Painting works on progress.













U.G Sump 1 (Near B Block) – All RCC works completed. Internal Waterproofing work for Sump on progress.



**U.G Sump 2 (Near D Block)** – All RCC works completed. Pump room Inner plastering 100% completed & Internal Water proof plastering works 100% completed..





Sewage Treatment Plant 2 (Near D Block). All RCC works completed. Internal Water proof plastering works 100% completed. Installation of STP 70% completed.



Sewage Treatment Plant 1 (Near C Block). Base slab RCC completed. Reinforcement works for Wall 85% completed.





**External Sewerage Lines** : Laying of External Sewage line & construction of Chambers around C1 & C2 blocks on progress.



Excavation works around C3 block on progress. Connection of Sewer line to Chamber & plastering on progress.





#### **QUALITY CONTROL**

# DURING CONSTRUCTION FOLLOWING QUALITY CONTROL TESTS CONDUCTED AT <u>SITE:</u>

| Sl.No. | Materia