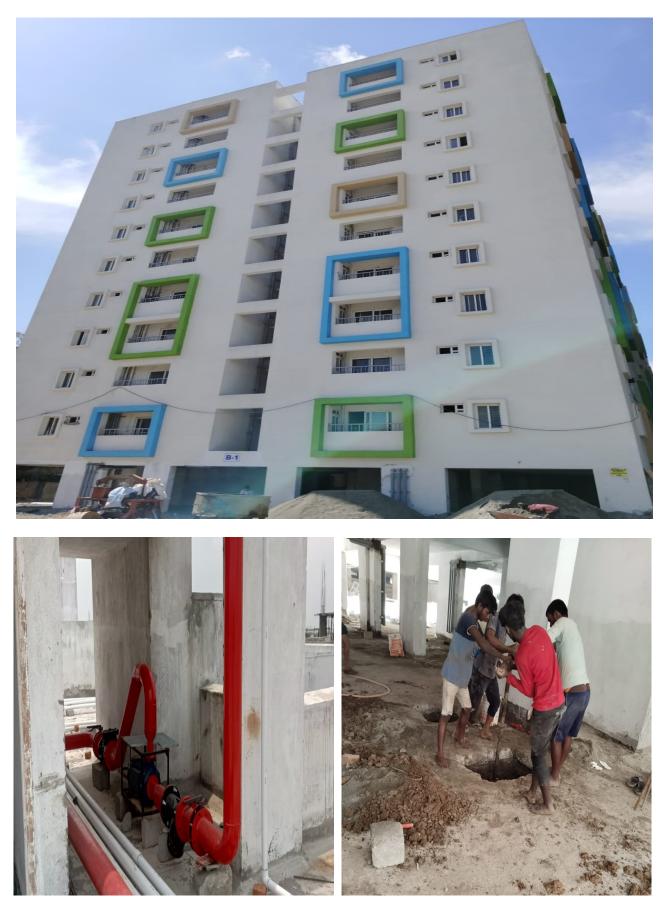

| [        | a) Eining of C.C.Cink                                                                                             |                                                                             |  |
|----------|-------------------------------------------------------------------------------------------------------------------|-----------------------------------------------------------------------------|--|
|          | c) Fixing of S.S Sink.                                                                                            |                                                                             |  |
|          | <ul> <li>Lift Cladding works 4 out of 4.</li> <li>Fixing of Deer Shutters 100% completed (1080 / 1080)</li> </ul> |                                                                             |  |
|          | • Fixing of Door Shutters 100% completed (1080 / 1080)                                                            |                                                                             |  |
|          | <ul> <li>Electrical wire pulling work 100% completed (120/120).</li> </ul>                                        |                                                                             |  |
|          | • Fixing of Modular Switches & Sockets 100% completed. (120/120)                                                  |                                                                             |  |
|          | STATUS UPTO PREVIOUS MONTH                                                                                        | STATUS AS ON 30th APRIL-2024                                                |  |
|          | ♦ 90% Completed Works                                                                                             | ♦ 90% Completed Works                                                       |  |
|          | • Fixing of Staircase Hand Rails 3 out of 3                                                                       | • Fixing of Staircase Hand Rails (3 out of 3) 95% completed.                |  |
|          | <ul> <li>Lift Installation works 4 out 4.</li> </ul>                                                              | • Lift Installation works 4 out 4.                                          |  |
| C1 BLOCK | <ul> <li>Application of Exterior Wall Primer.</li> </ul>                                                          | • Application of Exterior Wall Primer.                                      |  |
|          | <ul> <li>Terrace Water supply Ring main<br/>works 90% completed</li> </ul>                                        | <ul> <li>Terrace Water supply Ring main<br/>works 95% completed.</li> </ul> |  |
|          | ♦ Works On Progress                                                                                               | • Fixing of M.S Window Safety Grills                                        |  |
|          | • Fixing of M.S Window Safety Grills                                                                              | 90% completed.                                                              |  |
|          | 85% completed.                                                                                                    | ♦ Works On Progress                                                         |  |
|          | • Fire Fighting works 52% completed.                                                                              | • Fire Fighting works 78% completed.                                        |  |
|          | • Model Flat Finishing works 95% completed.                                                                       | • Model Flat Finishing works 95% completed.                                 |  |
| BLOCK    | STATUS AS ON 30 <sup>th</sup> APRIL-2024                                                                          |                                                                             |  |
|          | <ul> <li>100% Completed Works</li> <li>Terrace floor level slab R.C.C</li> </ul>                                  |                                                                             |  |
|          | <ul> <li>Terrace floor Parapet Columns Concrete.</li> </ul>                                                       |                                                                             |  |
|          | Lift Head room (3 out of 4) - Slab Concrete.                                                                      |                                                                             |  |
|          | • Over Head Water Tank                                                                                            |                                                                             |  |
|          | <ul> <li>(a) Base Slab Concrete (2 out of 3)</li> <li>(b) Well Concrete (2 out of 2)</li> </ul>                   |                                                                             |  |
|          | <ul><li>(b) Wall Concrete (2 out of 3)</li><li>(c) Top Cover slab (2 out of 3 )</li></ul>                         |                                                                             |  |
|          |                                                                                                                   | rk upto Tenth floor & Parapet wall.                                         |  |
| C2 BLOCK | <ul> <li>Ceiling Plastering upto Tenth floor.</li> </ul>                                                          |                                                                             |  |
|          | <ul> <li>Wall plastering upto Tenth floor.</li> </ul>                                                             |                                                                             |  |
|          | <ul> <li>1<sup>st</sup> Coat Wall Putty upto Tenth floor.</li> </ul>                                              |                                                                             |  |
|          | <ul> <li>2<sup>nd</sup> Coat Wall Putty upto Tenth floor.</li> </ul>                                              |                                                                             |  |
|          | <ul> <li>Fixing of Internal Plumbing Line</li> </ul>                                                              |                                                                             |  |
|          | a) Water supply pipe Lines (CPVC).                                                                                |                                                                             |  |
|          | b) Sanitary Lines (PVC)                                                                                           |                                                                             |  |
|          | <ul> <li>Fixing of Vertical Plumbing Line in Shafts</li> </ul>                                                    |                                                                             |  |
|          |                                                                                                                   |                                                                             |  |

|                                                              | a) Water supply pipe Lines (G.I).                                                                                                                                                                   |                                                                                                                                                                                                     |
|--------------------------------------------------------------|-----------------------------------------------------------------------------------------------------------------------------------------------------------------------------------------------------|-----------------------------------------------------------------------------------------------------------------------------------------------------------------------------------------------------|
| b) Sanitary Lines (PVC).                                     |                                                                                                                                                                                                     |                                                                                                                                                                                                     |
|                                                              |                                                                                                                                                                                                     |                                                                                                                                                                                                     |
|                                                              | <ul><li>External Plastering in all sides.</li><li>Water Proofing Works.</li></ul>                                                                                                                   |                                                                                                                                                                                                     |
|                                                              | a) Over Head Water Tank 3 out of 3                                                                                                                                                                  |                                                                                                                                                                                                     |
|                                                              | <ul> <li>Fixing of Bathroom Wall Tiles complete</li> </ul>                                                                                                                                          | ed.                                                                                                                                                                                                 |
|                                                              | <ul> <li>Laying Of Floor Tiles</li> </ul>                                                                                                                                                           |                                                                                                                                                                                                     |
|                                                              | a) Ceramic Tiles in Bathroom completed.                                                                                                                                                             |                                                                                                                                                                                                     |
|                                                              | b) Vitrified Tiles in Halls & Bedrooms completed.                                                                                                                                                   |                                                                                                                                                                                                     |
|                                                              | c) Vitrified Tiles in Corridor completed                                                                                                                                                            |                                                                                                                                                                                                     |
|                                                              | <ul> <li>Kitchen Finishing Works</li> <li>a) Fixing of Wall Dados 100% complete</li> </ul>                                                                                                          | rd(120/120)                                                                                                                                                                                         |
|                                                              | b) Laying of Granite Countertop 100% of                                                                                                                                                             |                                                                                                                                                                                                     |
|                                                              | ( 120 / 120).                                                                                                                                                                                       |                                                                                                                                                                                                     |
|                                                              | <ul> <li>Fixing of UPVC Window 100% completed. (600 / 600)</li> </ul>                                                                                                                               |                                                                                                                                                                                                     |
| • Fixing of UPVC French Door (without Mosquito mesh shutter) |                                                                                                                                                                                                     | Mosquito mesh shutter) 100% completed. (240                                                                                                                                                         |
| C2 BLOCK                                                     | /240)                                                                                                                                                                                               |                                                                                                                                                                                                     |
|                                                              | <ul> <li>Fixing of Main Door &amp; Internal Shutters 100% completed (1080 / 1080)</li> </ul>                                                                                                        |                                                                                                                                                                                                     |
|                                                              | • Laying of Green marble for Staircase 100% completed                                                                                                                                               |                                                                                                                                                                                                     |
|                                                              | STATUS UPTO PREVIOUS MONTH                                                                                                                                                                          | STATUS AS ON 30th APRIL-2024                                                                                                                                                                        |
|                                                              | ♦ 90% Completed Works                                                                                                                                                                               | ♦ 90% Completed Works                                                                                                                                                                               |
|                                                              | <ul> <li>Fixing of Balcony Handrail.</li> </ul>                                                                                                                                                     | <ul> <li>Fixing of Balcony Handrail.</li> </ul>                                                                                                                                                     |
|                                                              | <ul> <li>Fixing of Staircase Hand Rails</li> </ul>                                                                                                                                                  | Fixing of Staircase Hand Rails                                                                                                                                                                      |
|                                                              | <ul> <li>Application of Exterior Wall Primer</li> </ul>                                                                                                                                             | <ul> <li>Application of Exterior Wall Primer</li> </ul>                                                                                                                                             |
|                                                              | <ul> <li>Lift Installation works 4 out 4 - 85% completed.</li> </ul>                                                                                                                                | <ul> <li>Lift Installation works 4 out 4 - 85% completed.</li> </ul>                                                                                                                                |
|                                                              | <ul> <li>Water Proofing Works.</li> </ul>                                                                                                                                                           | <ul> <li>Water Proofing Works.</li> </ul>                                                                                                                                                           |
|                                                              | 8                                                                                                                                                                                                   | - water i fooring works.                                                                                                                                                                            |
|                                                              | a) Terrace floor Water proofing 95%                                                                                                                                                                 | a)Terrace floor Water proofing 95%                                                                                                                                                                  |
|                                                              | a) Terrace floor Water proofing 95% completed.                                                                                                                                                      | a)Terrace floor Water proofing 95% completed.                                                                                                                                                       |
|                                                              | <ul> <li>a) Terrace floor Water proofing 95% completed.</li> <li>Lift Cladding work 90% completed.</li> </ul>                                                                                       | <ul> <li>a)Terrace floor Water proofing 95% completed.</li> <li>Lift Cladding work 90% completed.</li> </ul>                                                                                        |
|                                                              | a) Terrace floor Water proofing 95% completed.                                                                                                                                                      | a)Terrace floor Water proofing 95% completed.                                                                                                                                                       |
|                                                              | <ul> <li>a) Terrace floor Water proofing 95% completed.</li> <li>Lift Cladding work 90% completed.</li> <li>Electrical wire pulling 90% completed</li> </ul>                                        | <ul> <li>a)Terrace floor Water proofing 95% completed.</li> <li>Lift Cladding work 90% completed.</li> <li>Electrical wire pulling 100% completed (120 /120).</li> <li>Works On Progress</li> </ul> |
|                                                              | <ul> <li>a) Terrace floor Water proofing 95% completed.</li> <li>Lift Cladding work 90% completed.</li> <li>Electrical wire pulling 90% completed (109 /120).</li> </ul>                            | <ul> <li>a)Terrace floor Water proofing 95% completed.</li> <li>Lift Cladding work 90% completed.</li> <li>Electrical wire pulling 100% completed (120 /120).</li> </ul>                            |
|                                                              | <ul> <li>a) Terrace floor Water proofing 95% completed.</li> <li>Lift Cladding work 90% completed.</li> <li>Electrical wire pulling 90% completed (109 /120).</li> <li>Works On Progress</li> </ul> | <ul> <li>a)Terrace floor Water proofing 95% completed.</li> <li>Lift Cladding work 90% completed.</li> <li>Electrical wire pulling 100% completed (120 /120).</li> <li>Works On Progress</li> </ul> |