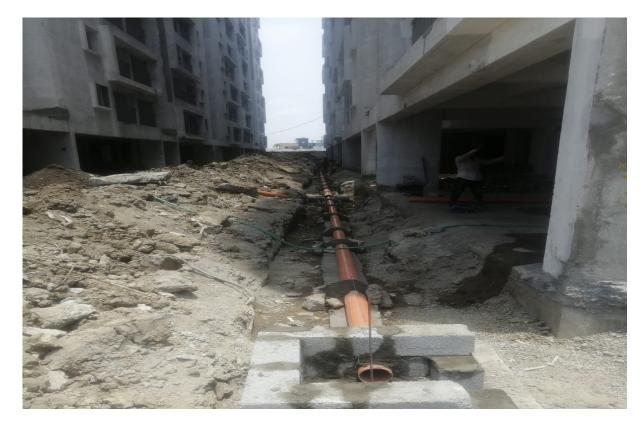

ogress.





Block D2: Clearing & levelling in Stilt for flooring work on progress. Stilt roof Painting works on progress.













U.G Sump 1 (Near B Block) – All RCC works completed. Internal Waterproofing work for Sump on progress.



**U.G Sump 2 (Near D Block)** – All RCC works completed. Pump room Inner plastering 100% completed & Internal Water proof plastering works 100% completed..





Sewage Treatment Plant 2 (Near D Block). All RCC works completed. Internal Water proof plastering works 100% completed. Installation of STP 70% completed.



Sewage Treatment Plant 1 (Near C Block). Base slab RCC completed. Reinforcement works for Wall 85% completed.





**External Sewerage Lines** : Laying of External Sewage line & construction of Chambers around C1 & C2 blocks on progress.



Excavation works around C3 block on progress. Connection of Sewer line to Chamber & plastering on progress.





#### **QUALITY CONTROL**

# DURING CONSTRUCTION FOLLOWING QUALITY CONTROL TESTS CONDUCTED AT <u>SITE:</u>

| Sl.No. | Materials                                                       | Source from                                                                | Test Done     | Result                           |  |
|--------|-----------------------------------------------------------------|----------------------------------------------------------------------------|---------------|----------------------------------|--|
| 1      | M-Sand                                                          | Arcot (T.K),<br>Ranipet (Dist)<br>Walajabad(T.K),<br>Kanchipuran (Dt)      | Each<br>