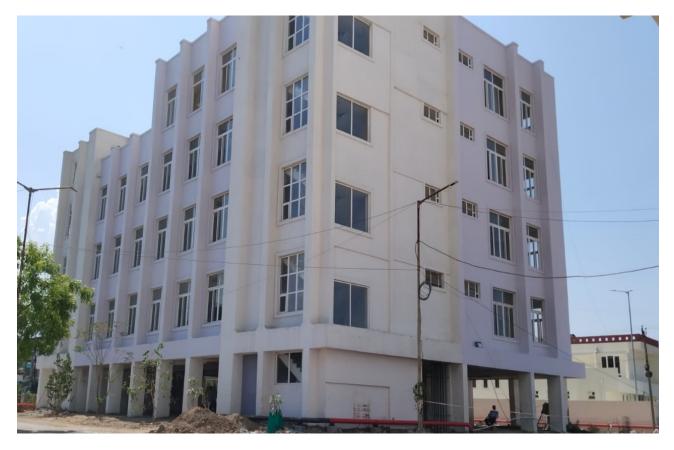

|                              | Sewage Treatment Plant-1 (Near C3-Block)<br>• Excavation Work completed.                                    |
|             |                              | <ul> <li>Base slab RCC completed.</li> </ul>                                                                |
|             |                              | <ul> <li>STP Wall Reinforcement 85% completed.</li> </ul>                                                   |
|             |                              | <ul> <li>STP Wall shuttering started.</li> </ul>                                                            |



#### PHOTOGRAPHS OF WORK PROGRESS AS ON 30th APRIL 2024

<u>**Community Hall :**</u> Laying of Firefighting Hydrant Pipe 75% completed. External Painting final coat on progress.









**Block A1:** Fixing of UPVC Windows, laying of Kitchen Granite counter on progress.





Block A2 : Fixing of Main doors & Internal doors on progress.







Block B1: Firefighting Pump installation completed. Earth pit for Lifts on progress.



**Block B2 :** Terrace Floor Level slab Concrete casting 100% completed. Parapet columns 100% completed. Fixing of internal water supply lines (CPVC) on progress. External Plastering South side completed.







**Block C1:** Laying of External Sewerage lines & connection to shafts on progress. Excavation for laying of Storm water drainage lines on progress.







Block C2: Marking & excavation for Storm water drainage works on progress.



**Block C3:** Lift Erection Works in 3<sup>rd</sup> & 4<sup>th</sup> Lift on progress. Connection o