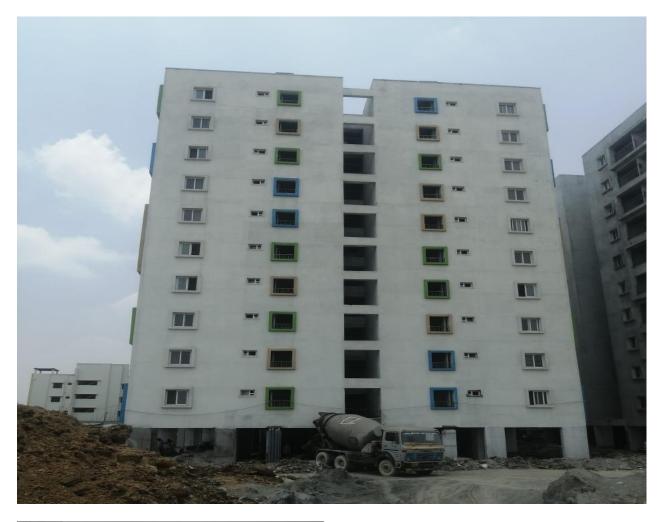

ation for laying of Fire fighting Hydrant Pipe on progress.







**<u>Block A1:</u>** Fixing of UPVC Windows, laying of flooring tiles & skirting in flats on progress.







**Block A2:** Laying of bathroom & toilet floor tiles, vitrified tiles on progress.







**Block B1:** Connection of Water Supply Ring main works in Terrace floor on progress.





**Block B2 :** Terrace Floor Level slab 1<sup>st</sup> half Concrete casting 100% completed. Parapet columns 50% completed. Shuttering works for 2<sup>nd</sup> half of Terrace floor level slab 98% completed (Slab concrete planned on 5<sup>th</sup> April 2024). Block work & Inner Plastering works on progress.







**Block C1:** Firefighting works Hydrant works in Stilt floor on progress. Laying of External Sewerage lines on progress.







**Block C2:** Firefighting works Hydrant works in Stilt floor on progress. Marking for excavation for laying of External Sewerage lines on progress.







**Block C3:** Lift Erection Works in 3<sup>rd</sup> & 4<sup>th</sup> Lift on progress.





**Block D1:** Internal Electrical Wire pulling works on progress. External Painting works on progress







**Block D2:** Finishing Touch-up works in Plumbing shafts and Outer wall on progress. External Painting works on progress.







Block D3: Electrical Panel room work, Fabrication & fixing of window grills on progress.







**U.G Sump 1 (Near B Block)** – All RCC works completed. Internal Waterproofing work for Pump room completed.



**U.G Sump 2 (Near D Block)** – All RCC works completed. Pump room Inner plastering 100% completed