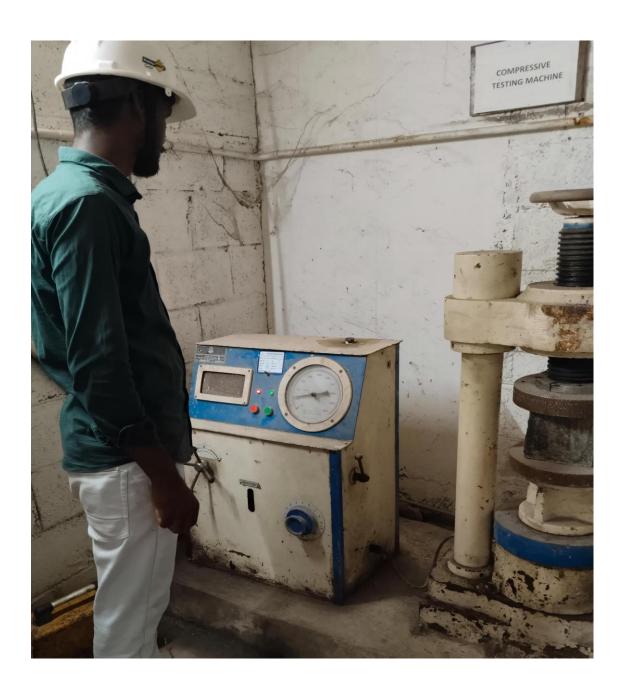

is being done.                                    |               |                                  |
| 7      | Soil Compaction                                                 | Third party testing is being done.                                    |               |                                  |
| 8      | RCC cubes are being tested and Register is being maintained.    |                                                                       |               |                                  |
| 9      | Slump test conducted at site to insure workability of concrete. |                                                                       |               |                                  |



### PHOTOGRAPH OF QUALITY CONTROL AT SITE

## **Concrete Cube Compressive Strength Testing**



## 20mm & 12mm Aggregate Sieve Analysis Testing



## **Fine Aggregate Sieve Analysis Testing**