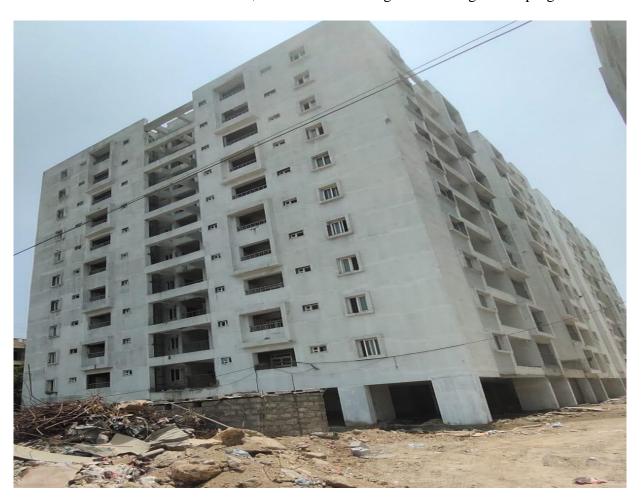

## CGEWHO – CHENNAI PHASE-III PROJECT

## **MONTHLY PROGRESS REPORT**

STATUS AS ON: 31.03.2024

31.03.2024

| BLOCK    | STATUS AS ON 31st MARCH-2024                                                                  |                                                                                               |  |
|----------|-----------------------------------------------------------------------------------------------|-----------------------------------------------------------------------------------------------|--|
|          | ◆ 100% Completed Works  ■Terrace floor level slab R.C.C                                       |                                                                                               |  |
|          | ■Terrace floor Parapet Columns Conc                                                           | rete                                                                                          |  |
|          | Lift Head room (4 out of 4) - Slab Co                                                         |                                                                                               |  |
|          | Over Head Water Tank                                                                          | sherece.                                                                                      |  |
|          | (a) Base Slab Concrete 2 out of 2                                                             |                                                                                               |  |
|          | (b) Tank Wall Concrete 2 out of 2                                                             |                                                                                               |  |
|          | (c) Top Cover slab Concrete 2 out of 2                                                        |                                                                                               |  |
|          | ■Block work upto Tenth floor & Parap                                                          | pet wall.                                                                                     |  |
|          | ■Ceiling Plastering upto Tenth floor.                                                         |                                                                                               |  |
|          | ■Wall plastering upto Tenth floor.                                                            |                                                                                               |  |
|          | ■1 <sup>st</sup> Coat Wall Putty upto Tenth floor                                             |                                                                                               |  |
|          | ■Electrical Conducting works in Tentl                                                         | h floor.                                                                                      |  |
|          | ■Fixing of Water supply pipe Lines (CPVC).                                                    |                                                                                               |  |
|          | ■Fixing of Sanitary Lines (PVC).                                                              |                                                                                               |  |
|          | ■Fixing of Vertical Plumbing Lines in Shaft.                                                  |                                                                                               |  |
| A1 BLOCK | ■ Water Proofing Works.  a) Over Head Water Tank (2/2).                                       |                                                                                               |  |
|          | STATUS UPTO PREVIOUS MONTH                                                                    | STATUS AS ON 31st MARCH-2024                                                                  |  |
|          | ♦ 90% Completed Works                                                                         | ♦ 90% Completed Works                                                                         |  |
|          | ■ Fixing of Balcony Handrail.                                                                 | Fixing of Balcony Handrail.                                                                   |  |
|          | <ul><li>External Plastering 95% completed in<br/>all sides.</li></ul>                         | <ul><li>External Plastering 95% completed in<br/>all sides.</li></ul>                         |  |
|          | ■ Fixing of Staircase Handrail 95% completed.                                                 | ■ Fixing of Staircase Handrail 95% completed.                                                 |  |
|          | ■ Fixing of Bathroom Wall Tiles 92% completed (185/200).                                      | ■ Fixing of Bathroom Wall Tiles 94% completed (188/200).                                      |  |
|          | ■ Fixing of Toilet Wall Tiles 92%                                                             | Fixing of Toilet Wall Tiles 94%                                                               |  |
|          | completed (185/200).                                                                          | completed (188/200).                                                                          |  |
|          | Laying Of Floor Tiles                                                                         | Laying Of Floor Tiles                                                                         |  |
|          | a)Ceramic Tiles in Bathrooms 92% completed (185/200)                                          | a) Ceramic Tiles in Bathrooms 94% completed (188/200)                                         |  |
|          | b) Ceramic Tiles in Toilets 92% completed (185/200)                                           | b) Ceramic Tiles in Toilets 94% completed (188/200)                                           |  |
|          | <ul> <li>Vitrified Tiles in Halls &amp; Bedrooms</li> <li>91% completed (182/200).</li> </ul> | <ul> <li>Vitrified Tiles in Halls &amp; Bedrooms</li> <li>94% completed (188/200).</li> </ul> |  |