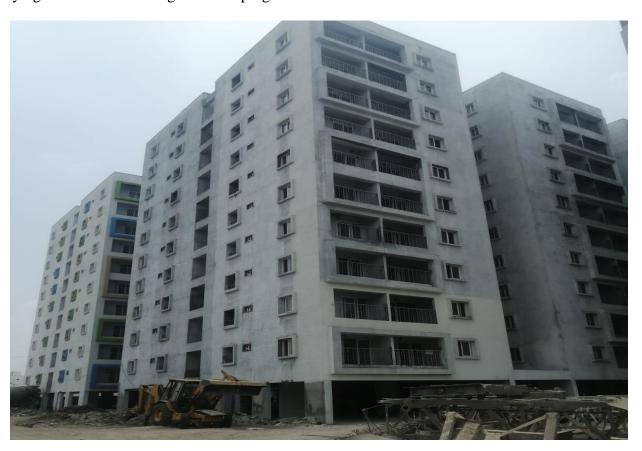

## **MONTHLY PROGRESS REPORT**

STATUS AS ON: 31.03.2024

31.03.2024

| BLOCK    | STATUS AS ON 31st MARCH-2024                                                                  |                                                                                               |  |
|----------|-----------------------------------------------------------------------------------------------|-----------------------------------------------------------------------------------------------|--|
|          | ◆ 100% Completed Works  ■Terrace floor level slab R.C.C                                       |                                                                                               |  |
|          | ■Terrace floor Parapet Columns Conc                                                           | rete                                                                                          |  |
|          | Lift Head room (4 out of 4) - Slab Co                                                         |                                                                                               |  |
|          | Over Head Water Tank                                                                          | sherece.                                                                                      |  |
|          | (a) Base Slab Concrete 2 out of 2                                                             |                                                                                               |  |
|          | (b) Tank Wall Concrete 2 out of 2                                                             |                                                                                               |  |
|          | (c) Top Cover slab Concrete 2 out of 2                                                        |                                                                                               |  |
|          | ■Block work upto Tenth floor & Parap                                                          | pet wall.                                                                                     |  |
|          | ■Ceiling Plastering upto Tenth floor.                                                         |                                                                                               |  |
|          | ■Wall plastering upto Tenth floor.                                                            |                                                                                               |  |
|          | ■1 <sup>st</sup> Coat Wall Putty upto Tenth floor                                             |                                                                                               |  |
|          | ■Electrical Conducting works in Tentl                                                         | h floor.                                                                                      |  |
|          | ■Fixing of Water supply pipe Lines (CPVC).                                                    |                                                                                               |  |
|          | ■Fixing of Sanitary Lines (PVC).                                                              |                                                                                               |  |
|          | ■Fixing of Vertical Plumbing Lines in Shaft.                                                  |                                                                                               |  |
| A1 BLOCK | ■ Water Proofing Works.  a) Over Head Water Tank (2/2).                                       |                                                                                               |  |
|          | STATUS UPTO PREVIOUS MONTH                                                                    | STATUS AS ON 31st MARCH-2024                                                                  |  |
|          | ♦ 90% Completed Works                                                                         | ♦ 90% Completed Works                                                                         |  |
|          | ■ Fixing of Balcony Handrail.                                                                 | Fixing of Balcony Handrail.                                                                   |  |
|          | <ul><li>External Plastering 95% completed in<br/>all sides.</li></ul>                         | <ul><li>External Plastering 95% completed in<br/>all sides.</li></ul>                         |  |
|          | ■ Fixing of Staircase Handrail 95% completed.                                                 | ■ Fixing of Staircase Handrail 95% completed.                                                 |  |
|          | ■ Fixing of Bathroom Wall Tiles 92% completed (185/200).                                      | ■ Fixing of Bathroom Wall Tiles 94% completed (188/200).                                      |  |
|          | ■ Fixing of Toilet Wall Tiles 92%                                                             | Fixing of Toilet Wall Tiles 94%                                                               |  |
|          | completed (185/200).                                                                          | completed (188/200).                                                                          |  |
|          | Laying Of Floor Tiles                                                                         | Laying Of Floor Tiles                                                                         |  |
|          | a)Ceramic Tiles in Bathrooms 92% completed (185/200)                                          | a) Ceramic Tiles in Bathrooms 94% completed (188/200)                                         |  |
|          | b) Ceramic Tiles in Toilets 92% completed (185/200)                                           | b) Ceramic Tiles in Toilets 94% completed (188/200)                                           |  |
|          | <ul> <li>Vitrified Tiles in Halls &amp; Bedrooms</li> <li>91% completed (182/200).</li> </ul> | <ul> <li>Vitrified Tiles in Halls &amp; Bedrooms</li> <li>94% completed (188/200).</li> </ul> |  |

| BLOCK    | STATUS AS ON 31st MARCH-2024                                                                                                                                                                                                                                                                                                                                                                                                                                                                                                                                                                         |
|----------|------------------------------------------------------------------------------------------------------------------------------------------------------------------------------------------------------------------------------------------------------------------------------------------------------------------------------------------------------------------------------------------------------------------------------------------------------------------------------------------------------------------------------------------------------------------------------------------------------|
|          | ◆ 100% Completed Works ■ Terrace floor level slab R.C.C                                                                                                                                                                                                                                                                                                                                                                                                                                                                                                                                              |
|          | ■ Terrace floor Parapet Columns Concrete.                                                                                                                                                                                                                                                                                                                                                                                                                                                                                                                                                            |
|          | ■ Lift Head room (3 out of 3) - Slab Concrete.                                                                                                                                                                                                                                                                                                                                                                                                                                                                                                                                                       |
| B1 BLOCK | <ul> <li>Over Head Water Tank <ul> <li>(a) Base Slab Concrete (3 out of 3)</li> <li>(b) Wall Concrete (3 out of 3)</li> <li>(c) Top Cover slab (3 out of 3)</li> </ul> </li> <li>Block work upto Tenth floor &amp; Parapet wall.</li> <li>Ceiling Plastering upto Tenth floor.</li> <li>Wall plastering upto Tenth floor.</li> <li>1st Coat Wall Putty upto Tenth floor.</li> <li>2nd Coat Wall Putty upto Tenth floor.</li> <li>Fixing of Balcony Handrail.</li> <li>Fixing of Staircase Hand Rails</li> <li>Fixing of Internal Plumbing Line</li> <li>a) Water supply pipe Lines (CPVC)</li> </ul> |
|          | <ul> <li>a) Water supply pipe Lines (CPVC).</li> <li>b) Sanitary Lines (PVC)</li> <li>Fixing of Vertical Plumbing Line in Shafts</li> <li>a) Water supply pipe Lines (G.I).</li> <li>b) Sanitary Lines (PVC).</li> </ul>                                                                                                                                                                                                                                                                                                                                                                             |
|          | ■ Fixing of Bathroom Wall Tiles.                                                                                                                                                                                                                                                                                                                                                                                                                                                                                                                                                                     |
|          | Laying Of Floor Tiles                                                                                                                                                                                                                                                                                                                                                                                                                                                                                                                                                                                |
|          | a) Ceramic Tiles in Bathroom b) Vituified Tiles in Hells & Bodrooms                                                                                                                                                                                                                                                                                                                                                                                                                                                                                                                                  |
|          | <ul><li>b) Vitrified Tiles in Halls &amp; Bedrooms.</li><li>c) Vitrified Tiles in Corridor.</li></ul>                                                                                                                                                                                                                                                                                                                                                                                                                                                                                                |
|          | Fixing of UPVC Windows.                                                                                                                                                                                                                                                                                                                                                                                                                                                                                                                                                                              |
|          | ■ Fixing of UPVC French Door (without Mosquito mesh shutter)                                                                                                                                                                                                                                                                                                                                                                                                                                                                                                                                         |
|          | <ul> <li>Kitchen Finishing Works</li> <li>a) Fixing of Wall Dados.</li> <li>b) Laying of Granite Countertop.</li> <li>c) Fixing of S.S Sink.</li> </ul>                                                                                                                                                                                                                                                                                                                                                                                                                                              |
|          | <ul> <li>External Plastering in all sides.</li> <li>Water Proofing Works.</li> <li>a) Terrace floor Water proofing.</li> <li>b) Over Head Water Tank.</li> </ul>                                                                                                                                                                                                                                                                                                                                                                                                                                     |
|          | ■ Fixing of Door Shutters 100% completed (840/840).                                                                                                                                                                                                                                                                                                                                                                                                                                                                                                                                                  |
|          | ■ Electrical wire pulling work 100% completed (120/120).                                                                                                                                                                                                                                                                                                                                                                                                                                                                                                                                             |