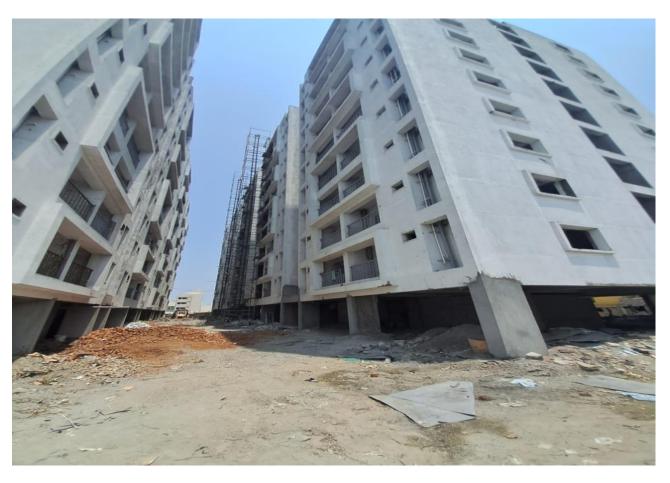

terproof plastering 90% completed.                                                |  |  |
|             | <ul> <li>Sewage Treatment Plant-1 (Near C3-Block)</li> <li>Excavation Work completed.</li> </ul> |  |  |
|             | ■ P.C.C for Base slab completed.                                                                 |  |  |
|             | ■ Reinforcement for Base slab on progress.                                                       |  |  |



#### PHOTOGRAPHS OF WORK PROGRESS AS ON 31st MARCH 2024

**Community Hall:** Excavation for laying of Fire fighting Hydrant Pipe on progress.







**<u>Block A1:</u>** Fixing of UPVC Windows, laying of flooring tiles & skirting in flats on progress.







**Block A2:** Laying of bathroom & toilet floor tiles, vitrified tiles on progress.







**Block B1:** Connection of Water Supply Ring main works in Terrace floor on progress.





**Block B2 :** Terrace Floor Level slab 1<sup>st</sup> half Concrete casting 100% completed. Parapet columns 50% completed. Shuttering works for 2<sup>nd</sup> half of Terrace floor level slab 98% completed (Slab concrete planned on 5<sup>th</sup> April 2024). Block work & Inner Plastering works on progress.







**Block C1:** Firefighting works Hydrant works in Stilt floor on progress. Laying of External Sewerage lines on progress.







**Block C2:** Firefighting works Hydrant works in Stilt floor on progress. Marking for excavation for laying of External Sewerage lines on progress.







**Block C3:** Lift Erection Works in 3<sup>rd</sup> & 4<sup>th</sup> Lift on progress.





**Block