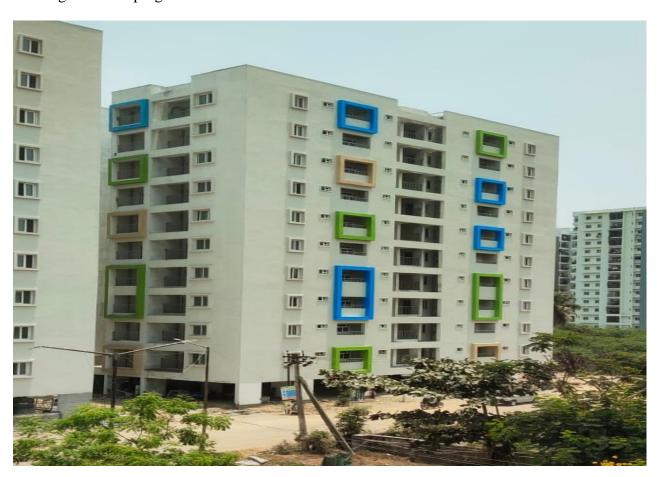

## CGEWHO – CHENNAI PHASE-III PROJECT

## **MONTHLY PROGRESS REPORT**

STATUS AS ON: 31.03.2024

31.03.2024

| BLOCK    | STATUS AS ON 31st MARCH-2024                                                                  |                                                                                               |  |
|----------|-----------------------------------------------------------------------------------------------|-----------------------------------------------------------------------------------------------|--|
|          | ◆ 100% Completed Works  ■Terrace floor level slab R.C.C                                       |                                                                                               |  |
|          | ■Terrace floor Parapet Columns Conc                                                           | rete                                                                                          |  |
|          | Lift Head room (4 out of 4) - Slab Co                                                         |                                                                                               |  |
|          | Over Head Water Tank                                                                          | sherece.                                                                                      |  |
|          | (a) Base Slab Concrete 2 out of 2                                                             |                                                                                               |  |
|          | (b) Tank Wall Concrete 2 out of 2                                                             |                                                                                               |  |
|          | (c) Top Cover slab Concrete 2 out of 2                                                        |                                                                                               |  |
|          | ■Block work upto Tenth floor & Parap                                                          | pet wall.                                                                                     |  |
|          | ■Ceiling Plastering upto Tenth floor.                                                         |                                                                                               |  |
|          | ■Wall plastering upto Tenth floor.                                                            |                                                                                               |  |
|          | ■1 <sup>st</sup> Coat Wall Putty upto Tenth floor                                             |                                                                                               |  |
|          | ■Electrical Conducting works in Tentl                                                         | h floor.                                                                                      |  |
|          | ■Fixing of Water supply pipe Lines (CPVC).                                                    |                                                                                               |  |
|          | ■Fixing of Sanitary Lines (PVC).                                                              |                                                                                               |  |
|          | ■Fixing of Vertical Plumbing Lines in Shaft.                                                  |                                                                                               |  |
| A1 BLOCK | ■ Water Proofing Works.  a) Over Head Water Tank (2/2).                                       |                                                                                               |  |
|          | STATUS UPTO PREVIOUS MONTH                                                                    | STATUS AS ON 31st MARCH-2024                                                                  |  |
|          | ♦ 90% Completed Works                                                                         | ♦ 90% Completed Works                                                                         |  |
|          | ■ Fixing of Balcony Handrail.                                                                 | Fixing of Balcony Handrail.                                                                   |  |
|          | <ul><li>External Plastering 95% completed in<br/>all sides.</li></ul>                         | <ul><li>External Plastering 95% completed in<br/>all sides.</li></ul>                         |  |
|          | ■ Fixing of Staircase Handrail 95% completed.                                                 | ■ Fixing of Staircase Handrail 95% completed.                                                 |  |
|          | ■ Fixing of Bathroom Wall Tiles 92% completed (185/200).                                      | ■ Fixing of Bathroom Wall Tiles 94% completed (188/200).                                      |  |
|          | ■ Fixing of Toilet Wall Tiles 92%                                                             | Fixing of Toilet Wall Tiles 94%                                                               |  |
|          | completed (185/200).                                                                          | completed (188/200).                                                                          |  |
|          | Laying Of Floor Tiles                                                                         | Laying Of Floor Tiles                                                                         |  |
|          | a)Ceramic Tiles in Bathrooms 92% completed (185/200)                                          | a) Ceramic Tiles in Bathrooms 94% completed (188/200)                                         |  |
|          | b) Ceramic Tiles in Toilets 92% completed (185/200)                                           | b) Ceramic Tiles in Toilets 94% completed (188/200)                                           |  |
|          | <ul> <li>Vitrified Tiles in Halls &amp; Bedrooms</li> <li>91% completed (182/200).</li> </ul> | <ul> <li>Vitrified Tiles in Halls &amp; Bedrooms</li> <li>94% completed (188/200).</li> </ul> |  |