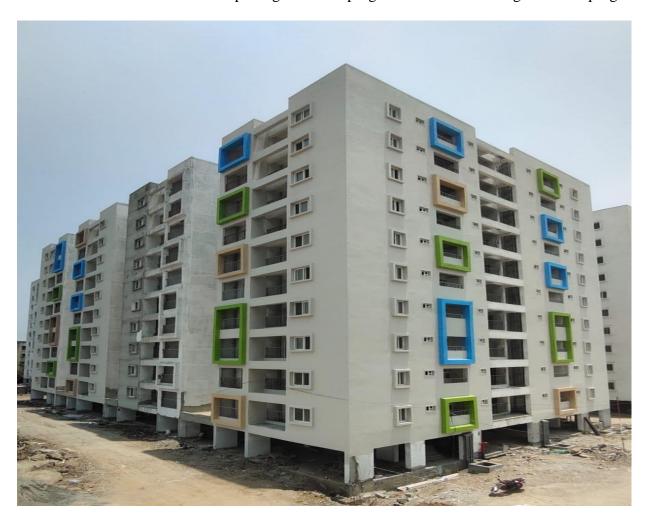

| BLOCK    | STATUS AS ON 31st MARCH-2024                                                                                                                                                                                                                                                                                                                                                                                                                                                                                                                                                                         |
|----------|------------------------------------------------------------------------------------------------------------------------------------------------------------------------------------------------------------------------------------------------------------------------------------------------------------------------------------------------------------------------------------------------------------------------------------------------------------------------------------------------------------------------------------------------------------------------------------------------------|
|          | ◆ 100% Completed Works ■ Terrace floor level slab R.C.C                                                                                                                                                                                                                                                                                                                                                                                                                                                                                                                                              |
|          | ■ Terrace floor Parapet Columns Concrete.                                                                                                                                                                                                                                                                                                                                                                                                                                                                                                                                                            |
|          | ■ Lift Head room (3 out of 3) - Slab Concrete.                                                                                                                                                                                                                                                                                                                                                                                                                                                                                                                                                       |
| B1 BLOCK | <ul> <li>Over Head Water Tank <ul> <li>(a) Base Slab Concrete (3 out of 3)</li> <li>(b) Wall Concrete (3 out of 3)</li> <li>(c) Top Cover slab (3 out of 3)</li> </ul> </li> <li>Block work upto Tenth floor &amp; Parapet wall.</li> <li>Ceiling Plastering upto Tenth floor.</li> <li>Wall plastering upto Tenth floor.</li> <li>1st Coat Wall Putty upto Tenth floor.</li> <li>2nd Coat Wall Putty upto Tenth floor.</li> <li>Fixing of Balcony Handrail.</li> <li>Fixing of Staircase Hand Rails</li> <li>Fixing of Internal Plumbing Line</li> <li>a) Water supply pipe Lines (CPVC)</li> </ul> |
|          | <ul> <li>a) Water supply pipe Lines (CPVC).</li> <li>b) Sanitary Lines (PVC)</li> <li>Fixing of Vertical Plumbing Line in Shafts</li> <li>a) Water supply pipe Lines (G.I).</li> <li>b) Sanitary Lines (PVC).</li> </ul>                                                                                                                                                                                                                                                                                                                                                                             |
|          | ■ Fixing of Bathroom Wall Tiles.                                                                                                                                                                                                                                                                                                                                                                                                                                                                                                                                                                     |
|          | Laying Of Floor Tiles                                                                                                                                                                                                                                                                                                                                                                                                                                                                                                                                                                                |
|          | a) Ceramic Tiles in Bathroom b) Vituified Tiles in Hells & Bodrooms                                                                                                                                                                                                                                                                                                                                                                                                                                                                                                                                  |
|          | <ul><li>b) Vitrified Tiles in Halls &amp; Bedrooms.</li><li>c) Vitrified Tiles in Corridor.</li></ul>                                                                                                                                                                                                                                                                                                                                                                                                                                                                                                |
|          | Fixing of UPVC Windows.                                                                                                                                                                                                                                                                                                                                                                                                                                                                                                                                                                              |
|          | ■ Fixing of UPVC French Door (without Mosquito mesh shutter)                                                                                                                                                                                                                                                                                                                                                                                                                                                                                                                                         |
|          | <ul> <li>Kitchen Finishing Works</li> <li>a) Fixing of Wall Dados.</li> <li>b) Laying of Granite Countertop.</li> <li>c) Fixing of S.S Sink.</li> </ul>                                                                                                                                                                                                                                                                                                                                                                                                                                              |
|          | <ul> <li>External Plastering in all sides.</li> <li>Water Proofing Works.</li> <li>a) Terrace floor Water proofing.</li> <li>b) Over Head Water Tank.</li> </ul>                                                                                                                                                                                                                                                                                                                                                                                                                                     |
|          | ■ Fixing of Door Shutters 100% completed (840/840).                                                                                                                                                                                                                                                                                                                                                                                                                                                                                                                                                  |
|          | ■ Electrical wire pulling work 100% completed (120/120).                                                                                                                                                                                                                                                                                                                                                                                                                                                                                                                                             |

|          | ■ Fixing of Modular Switches & Sockets 100% completed. (120/120)                                                                                                                                                                                                                                                                                                                                                                                       |                                                                                                                                                                                                                                                                                                                                                                                                                                                                                                                     |  |  |
|----------|--------------------------------------------------------------------------------------------------------------------------------------------------------------------------------------------------------------------------------------------------------------------------------------------------------------------------------------------------------------------------------------------------------------------------------------------------------|---------------------------------------------------------------------------------------------------------------------------------------------------------------------------------------------------------------------------------------------------------------------------------------------------------------------------------------------------------------------------------------------------------------------------------------------------------------------------------------------------------------------|--|--|
|          | STATUS UPTO PREVIOUS MONTH                                                                                                                                                                                                                                                                                                                                                                                                                             | STATUS AS ON 31st MARCH-2024                                                                                                                                                                                                                                                                                                                                                                                                                                                                                        |  |  |
| BI BLOCK | <ul> <li>♦ 90% Completed Works         <ul> <li>Lift Installation works 3 out 3.</li> <li>Lift Cladding works 3 out of 3.</li> <li>Laying of Green marble for Staircase.</li> <li>Application of Exterior Wall Primer</li> <li>Fixing of M.S Window Safety Grills 90% completed.</li> </ul> </li> <li>♦ Works On Progress         <ul> <li>Firefighting works 60% completed.</li> </ul> </li> <li>Model Flat Finishing works 95% completed.</li> </ul> | <ul> <li>◆ 90% Completed Works         <ul> <li>Lift Installation works 3 out 3.</li> <li>Lift Cladding works 3 out of 3.</li> <li>Laying of Green marble for Staircase.</li> <li>Application of Exterior Wall Primer</li> <li>Fixing of M.S Window Safety Grills 93% completed.</li> </ul> </li> <li>◆ Works On Progress         <ul> <li>Firefighting works 75% completed.</li> <li>Terrace Water supply Ring main works 50% completed.</li> </ul> </li> <li>Model Flat Finishing works 95% completed.</li> </ul> |  |  |
| BLOCK    | STATUS AS ON 3                                                                                                                                                                                                                                                                                                                                                                                                                                         | 1st MARCH-2024                                                                                                                                                                                                                                                                                                                                                                                                                                                                                                      |  |  |
| B2 BLOCK | <ul> <li>◆ 100% Completed Works</li> <li>■ Upto Tenth floor level slab R.C.C</li> <li>■ Tenth floor columns concrete.</li> <li>■ Terrace floor level slab 1<sup>st</sup> Half R.C.C.</li> <li>■ Parapet Columns Concrete 50% completed</li> <li>■ Block work upto Eighth floor.</li> <li>■ Ceiling plastering upto Seventh floor.</li> <li>□ Wall plastering upto Seventh floor.</li> </ul>                                                            |                                                                                                                                                                                                                                                                                                                                                                                                                                                                                                                     |  |  |
|          | STATUS UPTO PREVIOUS MONTH                                                                                                                                                                                                                                                                                                                                                                                                                             | STATUS AS ON 31st MARCH-2024                                                                                                                                                                                                                                                                                                                                                                                                                                                                                        |  |  |
|          | <ul> <li>♦ Works On Progress</li> <li>Tenth floor Columns Concrete 50% completed.</li> <li>Shuttering works for 2<sup>nd</sup> Half of 10<sup>th</sup> Floor level slab 90% completed.</li> </ul>                                                                                                                                                                                                                                                      | ◆ Works On Progress  ■ Shuttering & Reinforcement works for 2 <sup>nd</sup> Half of Terrace Floor level slab 98% completed. ( Final slab Concrete planned on 5 <sup>th</sup> April 2024)                                                                                                                                                                                                                                                                                                                            |  |  |
|          | Block work a) In Eighth floor 80% completed.                                                                                                                                                                                                                                                                                                                                                                                                           | <ul><li>Block work</li><li>a) In Ninth floor 90% completed.</li></ul>                                                                                                                                                                                                                                                                                                                                                                                                                                               |  |  |
|          | <ul> <li>Ceiling Plastering</li> <li>a) In Seventh floor 85% completed.</li> <li>Wall Plastering</li> <li>a) In Seventh floor 85% completed</li> </ul>                                                                                                                                                                                                                                                                                                 | <ul> <li>Ceiling Plastering</li> <li>a) In Ninth floor 70% completed.</li> <li>Wall Plastering</li> <li>a) In Ninth floor 70% completed</li> </ul>                                                                                                                                                                                                                                                                                                                                                                  |  |  |