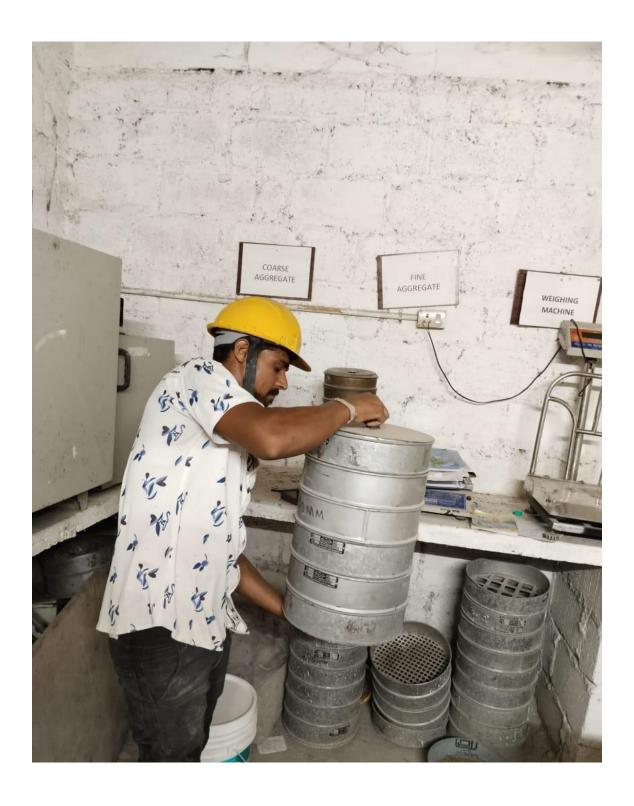

|                                  |
| 7      | Soil Compaction                                                 | Third party testing is being done.                                    |               |                                  |
| 8      | RCC cubes are being tested and Register is being maintained.    |                                                                       |               |                                  |
| 9      | Slump test conducted at site to insure workability of concrete. |                                                                       |               |                                  |



### PHOTOGRAPH OF QUALITY CONTROL AT SITE

## **Concrete Cube Compressive Strength Testing**



## 20mm & 12mm Aggregate Sieve Analysis Testing



## **Fine Aggregate Sieve Analysis Testing**