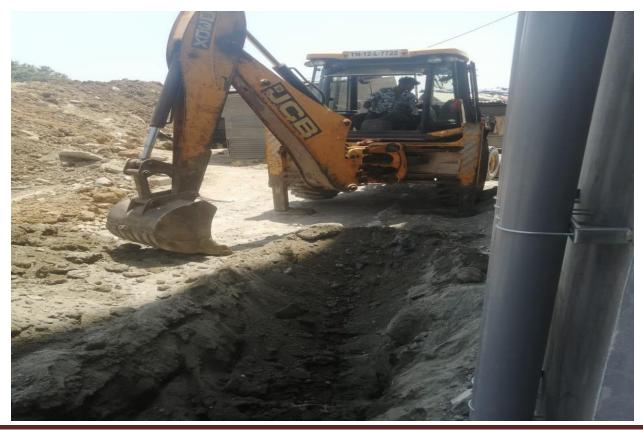

**U.G Sump 1 (Near B Block)** – All RCC works completed. Internal Waterproofing work for Pump room completed.



**U.G Sump 2 (Near D Block)** – All RCC works completed. Pump room Inner plastering 100% completed & Internal Water proof plastering works90% completed..



**Sewage Treatment Plant 2 (Near D Block).** All RCC works completed. Internal Water proof plastering works 90% completed.



**Sewage Treatment Plant 1 (Near C Block).** Earthwork excavation completed. Reinforcement works for Base slab on progress.





**External Sewerage Lines**: Laying of External Sewage line & construction of Chambers around D1,D2,D3 Block & Community hall completed. Excavation works for connection of final chamber to STP on progress.



Excavation for laying of Sewer lines in C1-Block on progress.





#### **QUALITY CONTROL**

#### DURING CONSTRUCTION FOLLOWING QUALITY CONTROL TESTS CONDUCTED AT SITE:

| Sl.No. | Materials                                                       | Source from                                                           | Test Done     | Result                           |
|--------|-----------------------------------------------------------------|-----------------------------------------------------------------------|---------------|----------------------------------|
| 1      | M-Sand                                                          | Arcot (T.K),<br>Ranipet (Dist)<br>Walajabad(T.K),<br>Kanchipuran (Dt) | Each<br>Truck | Sieve Analysis &<br>Silt content |
| 2.     | P- Sand                                                         | Uthiramerur, Kan