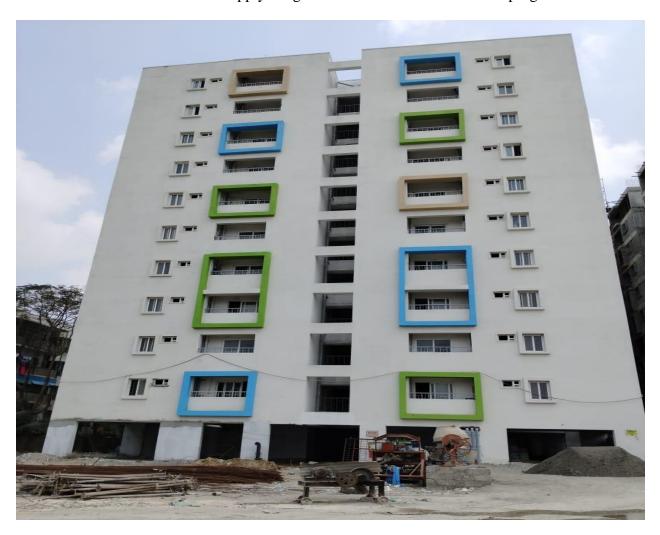

| <ul> <li>Sewage Treatment Plant-1 (Near C3-Block)</li> <li>Excavation Work completed.</li> </ul> |  |  |
|             | ■ P.C.C for Base slab completed.                                                                 |  |  |
|             | ■ Reinforcement for Base slab on progress.                                                       |  |  |



#### PHOTOGRAPHS OF WORK PROGRESS AS ON 31st MARCH 2024

**Community Hall:** Excavation for laying of Fire fighting Hydrant Pipe on progress.







**<u>Block A1:</u>** Fixing of UPVC Windows, laying of flooring tiles & skirting in flats on progress.







**Block A2:** Laying of bathroom & toilet floor tiles, vitrified tiles on progress.







**Block B1:** Connection of Water Supply Ring main works in Terrace floor on progress.





**Block B2 :** Terrace Floor Level slab 1<sup>st</sup> half Concrete casting 100% completed. Parapet columns 50% completed. Shuttering works for 2<sup>nd</sup> half of Terrace floor level slab 98% completed (Slab concrete planned on 5<sup>th</sup> April 2024). Block work & Inner Plastering works on progress.







**Block C1:** Firefighting works Hydrant works in Stilt floor on progress. Laying of External Sewerage lines on progress.







**Block C2:** Firefighting works Hydrant works in Stilt floor on progress. Marking for excavation for laying of External Sewerage lines on progress.







**Block C3:** Lift Erection Works in 3<sup>rd</sup> & 4<sup>th</sup> Lift on progress.





**Block D1:** Internal Electrical Wire pulling works on progress. External Painting works on progress