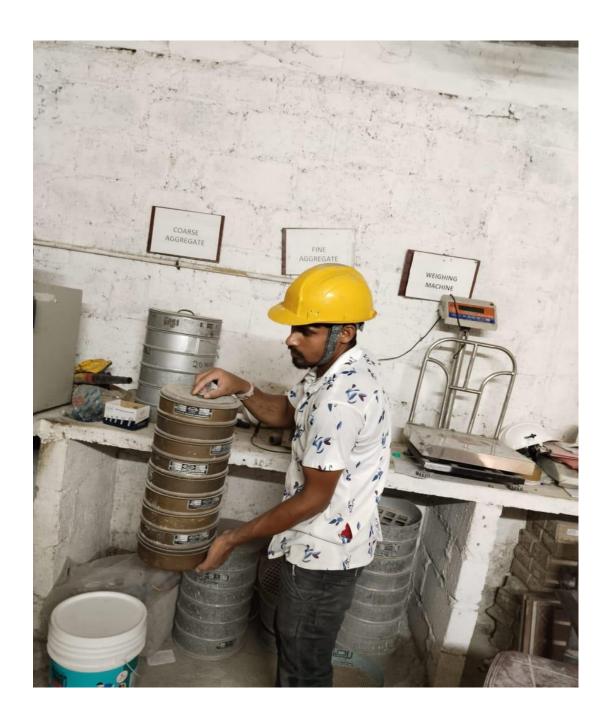

|
| 7      | Soil Compaction                                                 | Third party testing is being done.                                    |               |                                  |
| 8      | RCC cubes are being tested and Register is being maintained.    |                                                                       |               |                                  |
| 9      | Slump test conducted at site to insure workability of concrete. |                                                                       |               |                                  |



### PHOTOGRAPH OF QUALITY CONTROL AT SITE

## **Concrete Cube Compressive Strength Testing**



## 20mm & 12mm Aggregate Sieve Analysis Testing



## **Fine Aggregate Sieve Analysis Testing**