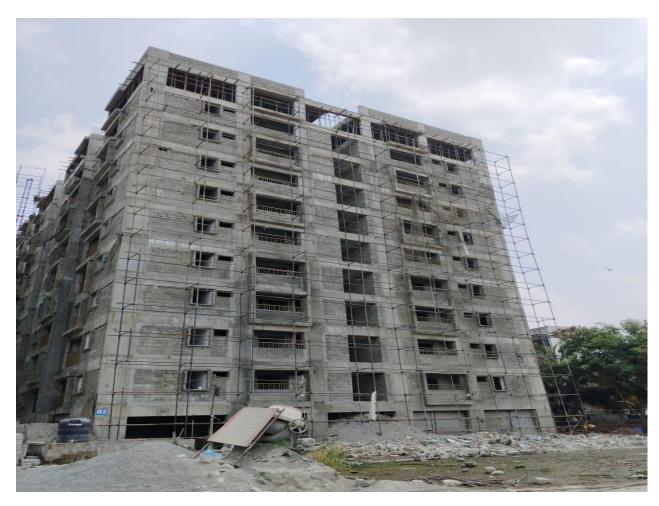

|  |  |



#### PHOTOGRAPHS OF WORK PROGRESS AS ON 31st MARCH 2024

**Community Hall:** Excavation for laying of Fire fighting Hydrant Pipe on progress.







**<u>Block A1:</u>** Fixing of UPVC Windows, laying of flooring tiles & skirting in flats on progress.







**Block A2:** Laying of bathroom & toilet floor tiles, vitrified tiles on progress.







**Block B1:** Connection of Water Supply Ring main works in Terrace floor on progress.





**Block B2 :** Terrace Floor Level slab 1<sup>st</sup> half Concrete casting 100% completed. Parapet columns 50% completed. Shuttering works for 2<sup>nd</sup> half of Terrace floor level slab 98% completed (Slab concrete planned on 5<sup>th</sup> April 2024). Block work & Inner Plastering works on progress.







**Block C1:** Firefighting works Hydrant works in Stilt floor on progress. Laying of External Sewerage lines on progress.







**Block C2:** Firefighting works Hydrant works in Stilt floor on progress. Marking for excavation for laying of External Sewerage lines on progress.







**Block C3:** Lift Erection Works in 3<sup>rd</sup> & 4<sup>th</sup> Lift on progress.





**Block D1:** Internal Electrical Wire pulling works on progress. External Painting works on progress







**Block D2:** Finishing Touch-up works in Plumbing shafts and Outer wall on progress. External Painting works on progress.







Block D3: Electrical Panel room work, Fabrication & fixing of window grills on progress.







**U.G Sump 1 (Near B Block)** – All RCC works completed. Internal Waterproofing wo