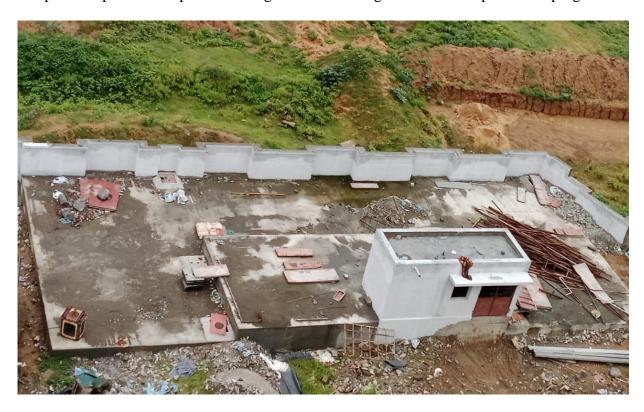

fing works in Utility area on progress.







**Block C1:** Fixing of Bison board for plumbing shafts in utility & Electrical wire pulling works Stilt floor on progress.







**Block C2:** Fixing of Architrave putty for Door frames on progress.







**Block C3:** False ceiling works in Bathrooms & Fixing of Architrave putty for Door frames on progress







**Block D1:** Fixing of Electrical Panels & Laying of Grano flooring at stilts on progress.







**Block D2:** Fixing of Electrical panels & wiring works on progress.





**Block D3:** Fixing of Electrical panels & wiring works on progress.





**U.G Sump 1 (Near B Block)** – All RCC works completed. Internal & external Waterproofing work in Sump & Pump room completed. Arrangements for fixing Ladder in Pump room on progress.



**U.G Sump 2 (Near D Block)** – All RCC works completed. Internal & external Water proofing works completed. Fixing of Ladder in Pump completed. Connection of Fire hydrant pipe to Pump on progress



**Sewage Treatment Plant 2 (Near D Block).** All RCC works completed. Internal Water proof plastering works 100% completed. Installation of STP 95% completed.



**Sewage Treatment Plant 1 (Near C Block).** Base slab RCC completed. STP Wall Concrete 90% completed. Reinforcement works for Top slab 45% completed and balance works on progress.



**Storm Water Drainage**: Masonry work for Strom water Drainage around A1 & A2 blocks and in B1 block on progress. Plastering of Storm water drains in C3 block on progress





A1 & A2- BLOCK EAST SIDE

**A2- BLOCK SOUTH SIDE** 







**C3-BLOCK WEST