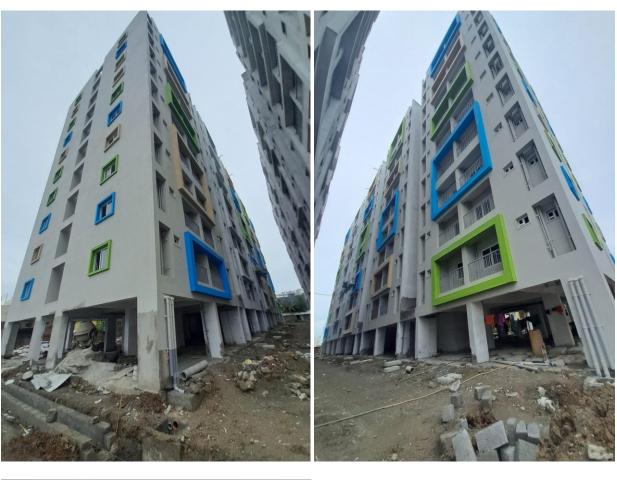

## **MONTHLY PROGRESS REPORT**

**STATUS AS ON: 31.07.2024** 

31.07.2024

|             | 31.07.2024                                                                                                                                                                                                                        |
|-------------|-----------------------------------------------------------------------------------------------------------------------------------------------------------------------------------------------------------------------------------|
| BLOCK       | STATUS AS ON 31st JULY-2024                                                                                                                                                                                                       |
|             | ♦ 100% Completed Works                                                                                                                                                                                                            |
|             | ■Terrace floor level slab R.C.C                                                                                                                                                                                                   |
|             | ■Terrace floor Parapet Columns Concrete.                                                                                                                                                                                          |
|             | ■Lift Head room (4 out of 4) - Slab Concrete.                                                                                                                                                                                     |
|             | <ul> <li>Over Head Water Tank</li> <li>(a) Base Slab Concrete 2 out of 2</li> <li>(b) Tank Wall Concrete 2 out of 2</li> <li>(c) Top Cover slab Concrete 2 out of 2</li> </ul>                                                    |
|             | ■Block work upto Tenth floor & Parapet wall.                                                                                                                                                                                      |
|             | ■Ceiling Plastering upto Tenth floor.                                                                                                                                                                                             |
|             | ■Wall plastering upto Tenth floor.                                                                                                                                                                                                |
|             | ■1 <sup>st</sup> Coat Wall Putty upto Tenth floor                                                                                                                                                                                 |
|             | ■Electrical Conducting works in Tenth floor.                                                                                                                                                                                      |
|             | ■Fixing of Water supply pipe Lines (CPVC).                                                                                                                                                                                        |
|             | ■Fixing of Sanitary Lines (PVC).                                                                                                                                                                                                  |
|             | ■Fixing of Vertical Plumbing Lines in Shaft.                                                                                                                                                                                      |
| A 1 DI OCIZ | ■Water Proofing Works                                                                                                                                                                                                             |
| A1 BLOCK    | a) Over Head Water Tanks (2/2)                                                                                                                                                                                                    |
|             | ■Fixing of Bathroom Wall Tiles 100% completed (200/200)                                                                                                                                                                           |
|             | Fixing of Toilet Wall Tiles 100% completed (200/200)                                                                                                                                                                              |
|             | ■ Laying Of Floor Tiles                                                                                                                                                                                                           |
|             | <ul><li>a) Ceramic Tiles in Bathrooms 100% completed (200/200)</li><li>b) Ceramic Tiles in Toilets 100% completed (200/200)</li></ul>                                                                                             |
|             | <ul> <li>Vitrified Tiles in Halls &amp; Bedrooms 100% completed (200/200).</li> </ul>                                                                                                                                             |
|             | <ul> <li>Water Proofing Works.</li> <li>a) Over Head Water Tank 100% completed (2/2).</li> <li>b) Terrace Water Proofing Work 100% completed.</li> </ul>                                                                          |
|             | <ul> <li>Kitchen Finishing Works</li> <li>a) Fixing of Wall Dados 100% completed (200/200).</li> <li>b) Laying of Granite Countertop 100% completed (200/200).</li> <li>c) Fixing of S.S Sink 100% completed (200/200)</li> </ul> |
|             | ■ Electrical wire pulling work 100% completed (200/200).                                                                                                                                                                          |
|             | ■ Fixing of Modular Switches & Sockets 100% completed. (200/200)                                                                                                                                                                  |
|             | ■ Fixing of Door Shutters 100% completed (1200/1200).                                                                                                                                                                             |
|             | ■ Fixing of IWC 100% completed (200/200)                                                                                                                                                                                          |
|             |                                                                                                                                                                                                                                   |

|          | STATUS UPTO PREVIOUS MONTH                                                                                                                                                                                                                                                                                                                                                                                                                                                                                                                                                                                                                                                                           | STATUS AS ON 31st JULY-2024                                                                                                                  |
|----------|------------------------------------------------------------------------------------------------------------------------------------------------------------------------------------------------------------------------------------------------------------------------------------------------------------------------------------------------------------------------------------------------------------------------------------------------------------------------------------------------------------------------------------------------------------------------------------------------------------------------------------------------------------------------------------------------------|----------------------------------------------------------------------------------------------------------------------------------------------|
|          | ◆ 90% Completed Works  ■ Fixing of Balcony Handrail.  ■ External Plastering 95% completed in                                                                                                                                                                                                                                                                                                                                                                                                                                                                                                                                                                                                         | <ul> <li>◆ 90% Completed Works</li> <li>■ Fixing of Balcony Handrail.</li> <li>■ External Plastering 100% completed in all sides.</li> </ul> |
|          | <ul><li>all sides.</li><li>Fixing of Staircase Handrail 95% completed.</li></ul>                                                                                                                                                                                                                                                                                                                                                                                                                                                                                                                                                                                                                     | Fixing of Staircase Handrail 95% completed.                                                                                                  |
|          | Fixing of UPVC Windows 99% completed ( 794 /800 )                                                                                                                                                                                                                                                                                                                                                                                                                                                                                                                                                                                                                                                    | ■ Fixing of UPVC Windows 100% completed ( 800 /800 ).                                                                                        |
|          | <ul><li>♦ Works On Progress</li><li>■ Lift Materials 4 out of 4 received.</li></ul>                                                                                                                                                                                                                                                                                                                                                                                                                                                                                                                                                                                                                  | <ul> <li>Laying of Green marble for Staircase<br/>100% completed.</li> </ul>                                                                 |
|          | <ul><li>a) Lift 1 – Work started.</li><li>■ Fire fighting works 31% completed.</li></ul>                                                                                                                                                                                                                                                                                                                                                                                                                                                                                                                                                                                                             | ■ Internal Painting a) 1 <sup>st</sup> Coat − 100% completed (200/200)                                                                       |
|          | ➤ Model Flat Finishing works 90% completed.                                                                                                                                                                                                                                                                                                                                                                                                                                                                                                                                                                                                                                                          | <ul> <li>♦ Works On Progress</li> <li>■ Lift Materials 4 out of 4 received.</li> <li>a) Lift 1 – 50% completed.</li> </ul>                   |
|          |                                                                                                                                                                                                                                                                                                                                                                                                                                                                                                                                                                                                                                                                                                      | b)Lift 2 − Bulkhead fittings started.  • Fire fighting works 40% completed.                                                                  |
|          |                                                                                                                                                                                                                                                                                                                                                                                                                                                                                                                                                                                                                                                                                                      | ➤ Model Flat Finishing works 90% completed.                                                                                                  |
| BLOCK    | STATUS AS ON                                                                                                                                                                                                                                                                                                                                                                                                                                                                                                                                                                                                                                                                                         | 31st JULY-2024                                                                                                                               |
| A2 BLOCK | <ul> <li>◆ 100% Completed Works         <ul> <li>Terrace floor level slab R.C.C</li> <li>Terrace floor Parapet Columns Concrete.</li> <li>Lift Head room (4 out of 4) - Slab Concrete.</li> </ul> </li> <li>Over Head Water Tank         <ul> <li>Base Slab Concrete 2 out of 2</li> <li>Tank Wall Concrete 2 out of 2</li> <li>Top Cover slab Concrete 2 out of 2</li> </ul> </li> <li>Block work upto Tenth floor &amp; Parapet wall.</li> <li>Ceiling Plastering upto Tenth floor.</li> <li>Wall plastering upto Tenth floor.</li> <li>Ist Coat Wall Putty upto Tenth floor.</li> <li>Electrical Conducting works upto Tenth floor.</li> <li>Fixing of Water supply pipe Lines (CPVC).</li> </ul> |                                                                                                                                              |