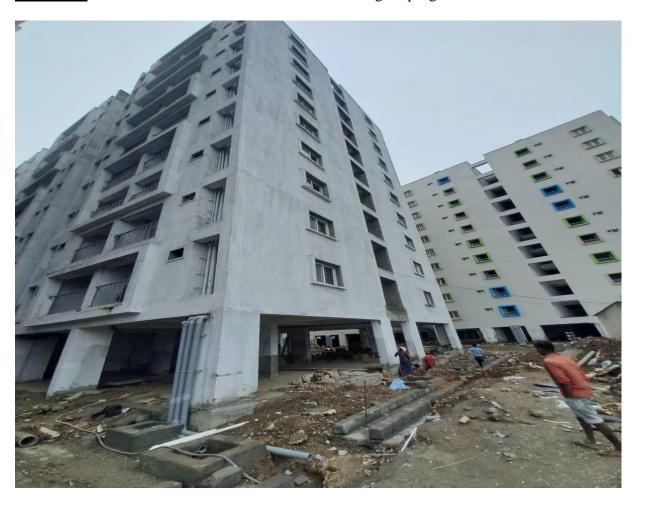

## CGEWHO – CHENNAI PHASE-III PROJECT

## **MONTHLY PROGRESS REPORT**

**STATUS AS ON: 31.07.2024** 

31.07.2024

|             | 31.07.2024                                                                                                                                                                                                                        |
|-------------|-----------------------------------------------------------------------------------------------------------------------------------------------------------------------------------------------------------------------------------|
| BLOCK       | STATUS AS ON 31st JULY-2024                                                                                                                                                                                                       |
|             | ♦ 100% Completed Works                                                                                                                                                                                                            |
|             | ■Terrace floor level slab R.C.C                                                                                                                                                                                                   |
|             | ■Terrace floor Parapet Columns Concrete.                                                                                                                                                                                          |
|             | ■Lift Head room (4 out of 4) - Slab Concrete.                                                                                                                                                                                     |
|             | <ul> <li>Over Head Water Tank</li> <li>(a) Base Slab Concrete 2 out of 2</li> <li>(b) Tank Wall Concrete 2 out of 2</li> <li>(c) Top Cover slab Concrete 2 out of 2</li> </ul>                                                    |
|             | ■Block work upto Tenth floor & Parapet wall.                                                                                                                                                                                      |
|             | ■Ceiling Plastering upto Tenth floor.                                                                                                                                                                                             |
|             | ■Wall plastering upto Tenth floor.                                                                                                                                                                                                |
|             | ■1 <sup>st</sup> Coat Wall Putty upto Tenth floor                                                                                                                                                                                 |
|             | ■Electrical Conducting works in Tenth floor.                                                                                                                                                                                      |
|             | ■Fixing of Water supply pipe Lines (CPVC).                                                                                                                                                                                        |
|             | ■Fixing of Sanitary Lines (PVC).                                                                                                                                                                                                  |
|             | ■Fixing of Vertical Plumbing Lines in Shaft.                                                                                                                                                                                      |
| A 1 DI OCIZ | ■Water Proofing Works                                                                                                                                                                                                             |
| A1 BLOCK    | a) Over Head Water Tanks (2/2)                                                                                                                                                                                                    |
|             | ■Fixing of Bathroom Wall Tiles 100% completed (200/200)                                                                                                                                                                           |
|             | Fixing of Toilet Wall Tiles 100% completed (200/200)                                                                                                                                                                              |
|             | ■ Laying Of Floor Tiles                                                                                                                                                                                                           |
|             | <ul><li>a) Ceramic Tiles in Bathrooms 100% completed (200/200)</li><li>b) Ceramic Tiles in Toilets 100% completed (200/200)</li></ul>                                                                                             |
|             | <ul> <li>Vitrified Tiles in Halls &amp; Bedrooms 100% completed (200/200).</li> </ul>                                                                                                                                             |
|             | <ul> <li>Water Proofing Works.</li> <li>a) Over Head Water Tank 100% completed (2/2).</li> <li>b) Terrace Water Proofing Work 100% completed.</li> </ul>                                                                          |
|             | <ul> <li>Kitchen Finishing Works</li> <li>a) Fixing of Wall Dados 100% completed (200/200).</li> <li>b) Laying of Granite Countertop 100% completed (200/200).</li> <li>c) Fixing of S.S Sink 100% completed (200/200)</li> </ul> |
|             | ■ Electrical wire pulling work 100% completed (200/200).                                                                                                                                                                          |
|             | ■ Fixing of Modular Switches & Sockets 100% completed. (200/200)                                                                                                                                                                  |
|             | ■ Fixing of Door Shutters 100% completed (1200/1200).                                                                                                                                                                             |
|             | ■ Fixing of IWC 100% completed (200/200)                                                                                                                                                                                          |
|             |                                                                                                                                                                                                                                   |