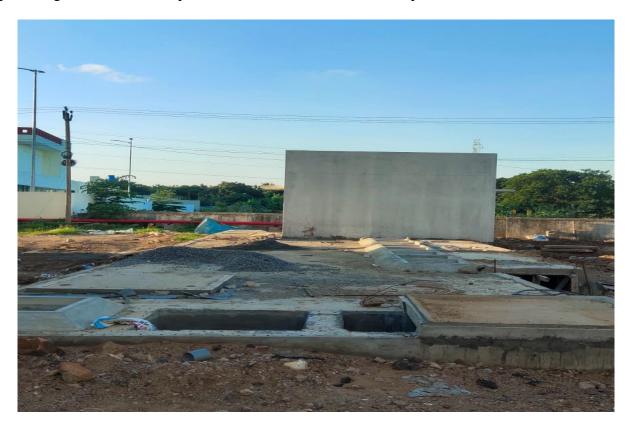

**Block D1:** Fixing of Electrical Panels & Laying of Grano flooring at stilts on progress.







**Block D2:** Fixing of Electrical panels & wiring works on progress.





**Block D3:** Fixing of Electrical panels & wiring works on progress.





**U.G Sump 1 (Near B Block)** – All RCC works completed. Internal & external Waterproofing work in Sump & Pump room completed. Arrangements for fixing Ladder in Pump room on progress.



**U.G Sump 2 (Near D Block)** – All RCC works completed. Internal & external Water proofing works completed. Fixing of Ladder in Pump completed. Connection of Fire hydrant pipe to Pump on progress



**Sewage Treatment Plant 2 (Near D Block).** All RCC works completed. Internal Water proof plastering works 100% completed. Installation of STP 95% completed.



**Sewage Treatment Plant 1 (Near C Block).** Base slab RCC completed. STP Wall Concrete 90% completed. Reinforcement works for Top slab 45% completed and balance works on progress.



**Storm Water Drainage**: Masonry work for Strom water Drainage around A1 & A2 blocks and in B1 block on progress. Plastering of Storm water drains in C3 block on progress





A1 & A2- BLOCK EAST SIDE

**A2- BLOCK SOUTH SIDE** 







**C3-BLOCK WEST SIDE** 



### **QUALITY CONTROL**

### **DURING CONSTRUCTION FOLLOWING QUALITY CONTROL TESTS CONDUCTED** AT SITE:

| Sl.No. | Materials                                                       | Source from                                                           | Test Done     | Result                           |
|--------|------------------------------------