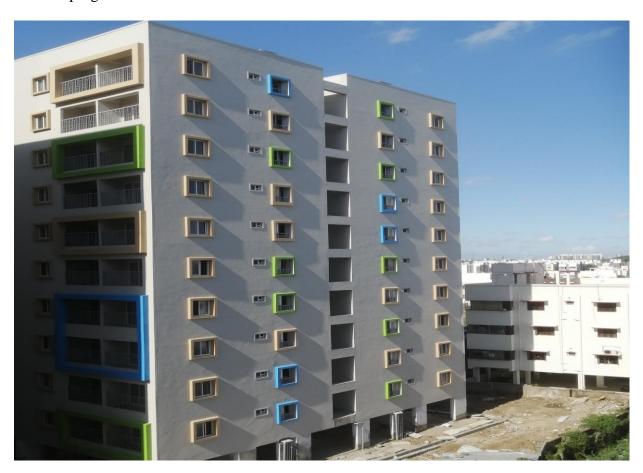

ks 95% completed.
  - ■C1 Block 70% completed.
  - C2 Block 80% completed.
  - C3 Block 70% completed.
  - A1 Block 75% completed.
  - A2 Block 75% completed.



### PHOTOGRAPHS OF WORK PROGRESS AS ON 31st JULY 2024

**Community Hall:** External Painting completed. 2<sup>nd</sup> Lift Commissioning works on progress.



**Block A1:** Lift Erection works & Electrical Panel fixing on progress.







**Block A2:** Lift Erection works & Firefighting works on progress.







**Block B1:** Fixing of Electrical Panel & wiring works on progress.







**Block B2:** External plastering works, Bathroom Tiling works & Water proofing works in Utility area on progress.







**Block C1:** Fixing of Bison board for plumbing shafts in utility & Electrical wire pulling works Stilt floor on progress.







**Block C2:** Fixing of Architrave putty for Door frames on progress.







**Block C3:** False ceiling works in Bathrooms & Fixing of Architrave putty for Door frames on progress







**Block D1:** Fixing of Electrical Panels & Laying of Grano flooring at stilts on progress.







**Block D2:** Fixing of Electrical panels & wiring works on progress.





**Block D3:** Fixing of Electrical panels & wiring works on progress.





**U.G Sump 1 (Near B Block)** – All RCC works completed. Internal & external Waterproofing work in Sump & Pump room completed. Arrangements for fixing Ladder in Pump room on progress.



**U.G Sump 2 (Near D Block)** – All RCC works completed. Internal & external Water proofing works completed. Fixing of Ladder in Pump completed. Connection of Fire hydran