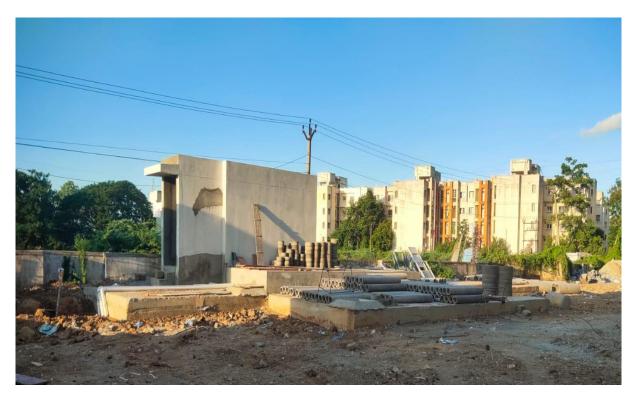

f Architrave putty for Door frames on progress.







**Block C3:** False ceiling works in Bathrooms & Fixing of Architrave putty for Door frames on progress







**Block D1:** Fixing of Electrical Panels & Laying of Grano flooring at stilts on progress.







**Block D2:** Fixing of Electrical panels & wiring works on progress.





**Block D3:** Fixing of Electrical panels & wiring works on progress.





**U.G Sump 1 (Near B Block)** – All RCC works completed. Internal & external Waterproofing work in Sump & Pump room completed. Arrangements for fixing Ladder in Pump room on progress.



**U.G Sump 2 (Near D Block)** – All RCC works completed. Internal & external Water proofing works completed. Fixing of Ladder in Pump completed. Connection of Fire hydrant pipe to Pump on progress



**Sewage Treatment Plant 2 (Near D Block).** All RCC works completed. Internal Water proof plastering works 100% completed. Installation of STP 95% completed.



**Sewage Treatment Plant 1 (Near C Block).** Base slab RCC completed. STP Wall Concrete 90% completed. Reinforcement works for Top slab 45% completed and balance works on progress.



**Storm Water Drainage**: Masonry work for Strom water Drainage around A1 & A2 blocks and in B1 block on progress. Plastering of Storm water drains in C3 block on progress





A1 & A2- BLOCK EAST SIDE

**A2- BLOCK SOUTH SIDE** 







**C3-BLOCK WEST SIDE** 



### **QUALITY CONTROL**

### **DURING CONSTRUCTION FOLLOWING QUALITY CONTROL TESTS CONDUCTED** AT SITE:

| Sl.No. | Materials                                                       | Source