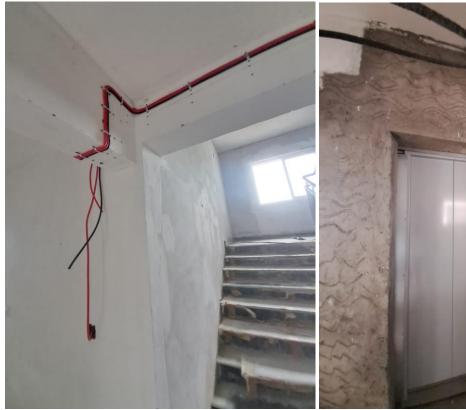

### ♦ 90% Completed Works

- Lift Installation works 3 out 3.
- Lift Cladding works 3 out of 3.
- Application of Exterior Wall Primer
- Firefighting works 95% completed.
- Terrace Water supply Ring main works 95% completed.
- Construction of Earth Pit chambers 90% completed

### ♦ 90% Completed Works

- Lift Installation works 3 out 3.
- Lift Cladding works 3 out of 3 100% completed.
- Application of Exterior Wall Primer
- Firefighting works 95% completed.
- Terrace Water supply Ring main works 95% completed.
- Construction of Earth Pit chambers 95% completed.
- Electrical Panel room- Trench works & cable tray fixing works 90% completed.
- Internal Painting
  - a)  $1^{st}$  Coat 100% completed (120/120)