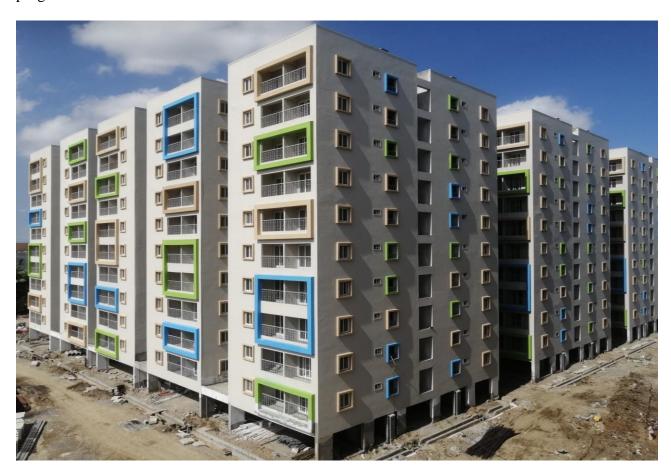

## CGEWHO – CHENNAI PHASE-III PROJECT

## **MONTHLY PROGRESS REPORT**

**STATUS AS ON: 31.07.2024** 

31.07.2024

|             | 31.07.2024                                                                                                                                                                                                                        |
|-------------|-----------------------------------------------------------------------------------------------------------------------------------------------------------------------------------------------------------------------------------|
| BLOCK       | STATUS AS ON 31st JULY-2024                                                                                                                                                                                                       |
|             | ♦ 100% Completed Works                                                                                                                                                                                                            |
|             | ■Terrace floor level slab R.C.C                                                                                                                                                                                                   |
|             | ■Terrace floor Parapet Columns Concrete.                                                                                                                                                                                          |
|             | ■Lift Head room (4 out of 4) - Slab Concrete.                                                                                                                                                                                     |
|             | <ul> <li>Over Head Water Tank</li> <li>(a) Base Slab Concrete 2 out of 2</li> <li>(b) Tank Wall Concrete 2 out of 2</li> <li>(c) Top Cover slab Concrete 2 out of 2</li> </ul>                                                    |
|             | ■Block work upto Tenth floor & Parapet wall.                                                                                                                                                                                      |
|             | ■Ceiling Plastering upto Tenth floor.                                                                                                                                                                                             |
|             | ■Wall plastering upto Tenth floor.                                                                                                                                                                                                |
|             | ■1 <sup>st</sup> Coat Wall Putty upto Tenth floor                                                                                                                                                                                 |
|             | ■Electrical Conducting works in Tenth floor.                                                                                                                                                                                      |
|             | ■Fixing of Water supply pipe Lines (CPVC).                                                                                                                                                                                        |
|             | ■Fixing of Sanitary Lines (PVC).                                                                                                                                                                                                  |
|             | ■Fixing of Vertical Plumbing Lines in Shaft.                                                                                                                                                                                      |
| A 1 DI OCIZ | ■Water Proofing Works                                                                                                                                                                                                             |
| A1 BLOCK    | a) Over Head Water Tanks (2/2)                                                                                                                                                                                                    |
|             | ■Fixing of Bathroom Wall Tiles 100% completed (200/200)                                                                                                                                                                           |
|             | Fixing of Toilet Wall Tiles 100% completed (200/200)                                                                                                                                                                              |
|             | ■ Laying Of Floor Tiles                                                                                                                                                                                                           |
|             | <ul><li>a) Ceramic Tiles in Bathrooms 100% completed (200/200)</li><li>b) Ceramic Tiles in Toilets 100% completed (200/200)</li></ul>                                                                                             |
|             | <ul> <li>Vitrified Tiles in Halls &amp; Bedrooms 100% completed (200/200).</li> </ul>                                                                                                                                             |
|             | <ul> <li>Water Proofing Works.</li> <li>a) Over Head Water Tank 100% completed (2/2).</li> <li>b) Terrace Water Proofing Work 100% completed.</li> </ul>                                                                          |
|             | <ul> <li>Kitchen Finishing Works</li> <li>a) Fixing of Wall Dados 100% completed (200/200).</li> <li>b) Laying of Granite Countertop 100% completed (200/200).</li> <li>c) Fixing of S.S Sink 100% completed (200/200)</li> </ul> |
|             | ■ Electrical wire pulling work 100% completed (200/200).                                                                                                                                                                          |
|             | ■ Fixing of Modular Switches & Sockets 100% completed. (200/200)                                                                                                                                                                  |
|             | ■ Fixing of Door Shutters 100% completed (1200/1200).                                                                                                                                                                             |
|             | ■ Fixing of IWC 100% completed (200/200)                                                                                                                                                                                          |
|             |                                                                                                                                                                                                                                   |