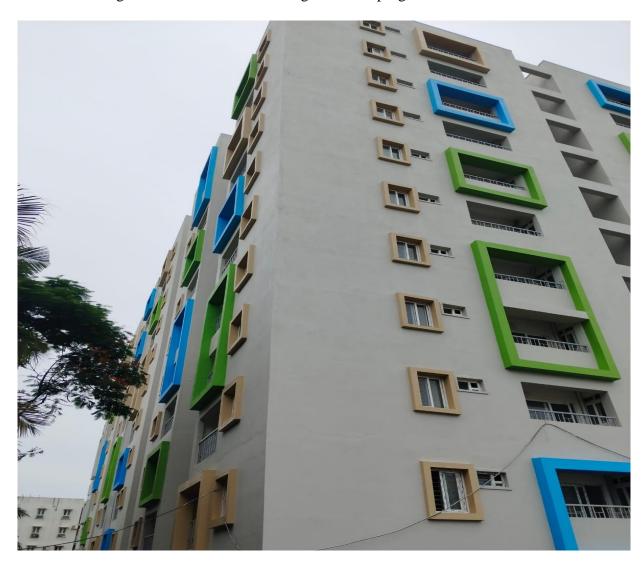

|          | STATUS UPTO PREVIOUS MONTH                                                                                                                                                                                                                                                                                                                                                                                                                                                                                                                                                                                                                                                                           | STATUS AS ON 31st JULY-2024                                                                                                                  |
|----------|------------------------------------------------------------------------------------------------------------------------------------------------------------------------------------------------------------------------------------------------------------------------------------------------------------------------------------------------------------------------------------------------------------------------------------------------------------------------------------------------------------------------------------------------------------------------------------------------------------------------------------------------------------------------------------------------------|----------------------------------------------------------------------------------------------------------------------------------------------|
|          | ◆ 90% Completed Works  ■ Fixing of Balcony Handrail.  ■ External Plastering 95% completed in                                                                                                                                                                                                                                                                                                                                                                                                                                                                                                                                                                                                         | <ul> <li>◆ 90% Completed Works</li> <li>■ Fixing of Balcony Handrail.</li> <li>■ External Plastering 100% completed in all sides.</li> </ul> |
|          | <ul><li>all sides.</li><li>Fixing of Staircase Handrail 95% completed.</li></ul>                                                                                                                                                                                                                                                                                                                                                                                                                                                                                                                                                                                                                     | Fixing of Staircase Handrail 95% completed.                                                                                                  |
|          | Fixing of UPVC Windows 99% completed ( 794 /800 )                                                                                                                                                                                                                                                                                                                                                                                                                                                                                                                                                                                                                                                    | ■ Fixing of UPVC Windows 100% completed ( 800 /800 ).                                                                                        |
|          | <ul><li>♦ Works On Progress</li><li>■ Lift Materials 4 out of 4 received.</li></ul>                                                                                                                                                                                                                                                                                                                                                                                                                                                                                                                                                                                                                  | <ul> <li>Laying of Green marble for Staircase<br/>100% completed.</li> </ul>                                                                 |
|          | <ul><li>a) Lift 1 – Work started.</li><li>■ Fire fighting works 31% completed.</li></ul>                                                                                                                                                                                                                                                                                                                                                                                                                                                                                                                                                                                                             | ■ Internal Painting a) 1 <sup>st</sup> Coat − 100% completed (200/200)                                                                       |
|          | ➤ Model Flat Finishing works 90% completed.                                                                                                                                                                                                                                                                                                                                                                                                                                                                                                                                                                                                                                                          | <ul> <li>♦ Works On Progress</li> <li>■ Lift Materials 4 out of 4 received.</li> <li>a) Lift 1 – 50% completed.</li> </ul>                   |
|          |                                                                                                                                                                                                                                                                                                                                                                                                                                                                                                                                                                                                                                                                                                      | b)Lift 2 − Bulkhead fittings started.  • Fire fighting works 40% completed.                                                                  |
|          |                                                                                                                                                                                                                                                                                                                                                                                                                                                                                                                                                                                                                                                                                                      | ➤ Model Flat Finishing works 90% completed.                                                                                                  |
| BLOCK    | STATUS AS ON                                                                                                                                                                                                                                                                                                                                                                                                                                                                                                                                                                                                                                                                                         | 31st JULY-2024                                                                                                                               |
| A2 BLOCK | <ul> <li>◆ 100% Completed Works         <ul> <li>Terrace floor level slab R.C.C</li> <li>Terrace floor Parapet Columns Concrete.</li> <li>Lift Head room (4 out of 4) - Slab Concrete.</li> </ul> </li> <li>Over Head Water Tank         <ul> <li>Base Slab Concrete 2 out of 2</li> <li>Tank Wall Concrete 2 out of 2</li> <li>Top Cover slab Concrete 2 out of 2</li> </ul> </li> <li>Block work upto Tenth floor &amp; Parapet wall.</li> <li>Ceiling Plastering upto Tenth floor.</li> <li>Wall plastering upto Tenth floor.</li> <li>Ist Coat Wall Putty upto Tenth floor.</li> <li>Electrical Conducting works upto Tenth floor.</li> <li>Fixing of Water supply pipe Lines (CPVC).</li> </ul> |                                                                                                                                              |

### STATUS AS ON 31<sup>st</sup> JULY-2024

• Fixing of Balcony Handrail.

♦ 90% Completed Works

- External plastering in all sides 95% completed.
- Fixing of Bathroom Wall Tiles 100% completed (200/200).
- Fixing of Toilet Wall Tiles 100% completed (200/200).
- Laying Of Floor Tiles
  - a) Ceramic Tiles in Bathroom 100% completed (200/200)
  - b) Ceramic Tiles in Toilet 100% completed (200/200).
- Vitrified Tiles in Halls & Bedrooms 100% completed. (200/200).
- Fixing of UPVC Windows 98% completed ( 786/800 )
- Fixing of IWC 100% completed (200/200).
- Laying of Green marble for Staircase 100% completed.