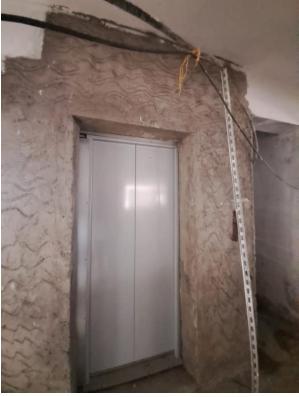

### ♦ 90% Completed Works

- Lift Installation works 3 out 3.
- Lift Cladding works 3 out of 3.
- Application of Exterior Wall Primer
- Firefighting works 95% completed.
- Terrace Water supply Ring main works 95% completed.
- Construction of Earth Pit chambers 90% completed

### ♦ 90% Completed Works

- Lift Installation works 3 out 3.
- Lift Cladding works 3 out of 3 100% completed.
- Application of Exterior Wall Primer
- Firefighting works 95% completed.
- Terrace Water supply Ring main works 95% completed.
- Construction of Earth Pit chambers 95% completed.
- Electrical Panel room- Trench works & cable tray fixing works 90% completed.
- Internal Painting
  - a)  $1^{st}$  Coat 100% completed (120/120)