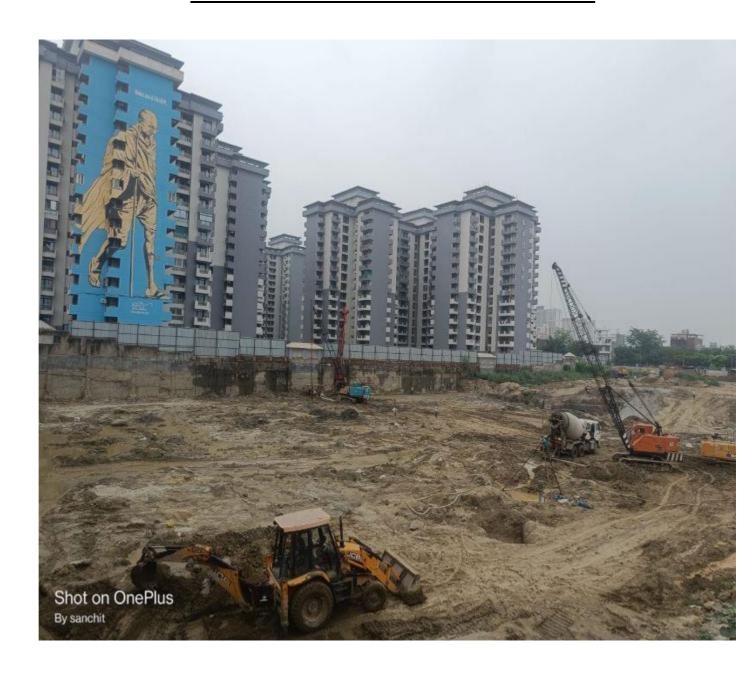

| STATUS UP TO PREVIOUS MONTH                                                                                                                  | STATUS AS ON 31.08.2024                                                                                       |  |  |
|                                 | <ul> <li>◆ Gate no -1 to D-12 block<br/>80% completed.</li> <li>◆ Gate no-2 to 3 30 %<br/>completed</li> </ul>                               | <ul> <li>◆ Gate no -1 to D-12 block no work.</li> <li>◆ Gate no-2 to 3 40 % completed. (Total 70%)</li> </ul> |  |  |



- ◆ Gate no -3 block D-07 foundation wok nill
- ♦ Block D-07 to D-12 90% completed.
- ◆ Gate no -3 to block D-07 foundation work 25% completed.
- ♦ Block D-07 to D-12 nill.

#### PILING WORK IN BLOCK D-10 IN PROGRESS



#### RAMP WALL REINFORCEMENT WORK IN PROGRESS



#### PHASE-III RIGHT HAND SIDE 3 MTR BARRICADING WORK



#### PHASE-II GATE NO -2 TO 9 MTR BARRICADING WORK



#### CUBE COMPRESSIVE STRENGTH TESTING IN PAM LAB.



#### CUBE COMPRESSIVE STRENGTH TESTING IN RUDRATECH LAB.



#### **QUALITY CONTROL**

#### <u>DURINGCONSTRUCTIONFOLLOWINGQUALITYCONTROLTESTSCONDUCTEDAT</u> <u>SITE:</u>

| Sl.No. | Materials                                                                                           | Sourcefrom                        | Test Done | Result |  |
|--------|-----------------------------------------------------------------------------------------------------|-----------------------------------|-----------|--------|--|
| 1      | Initial load test of Pile:- conducted in the presence of