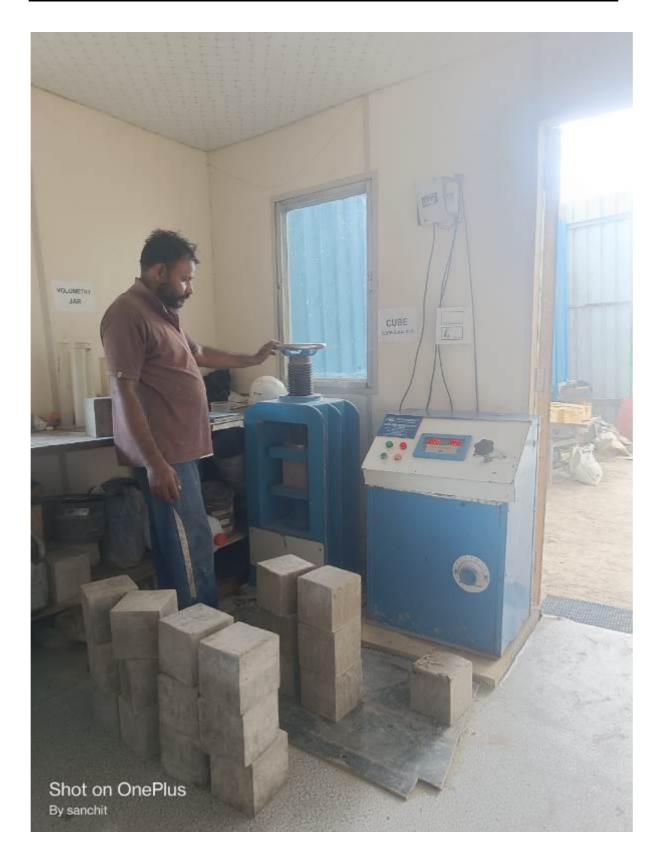

|  |  |
|                                 | <ul> <li>◆ Gate no -1 to D-12 block<br/>80% completed.</li> <li>◆ Gate no-2 to 3 30 %<br/>completed</li> </ul>                               | <ul> <li>◆ Gate no -1 to D-12 block no work.</li> <li>◆ Gate no-2 to 3 40 % completed. (Total 70%)</li> </ul> |  |  |



- ◆ Gate no -3 block D-07 foundation wok nill
- ♦ Block D-07 to D-12 90% completed.
- ◆ Gate no -3 to block D-07 foundation work 25% completed.
- ♦ Block D-07 to D-12 nill.

#### PILING WORK IN BLOCK D-10 IN PROGRESS



#### RAMP WALL REINFORCEMENT WORK IN PROGRESS



#### PHASE-III RIGHT HAND SIDE 3 MTR BARRICADING WORK



#### PHASE-II GATE NO -2 TO 9 MTR BARRICADING WORK



#### CUBE COMPRESSIVE STRENGTH TESTING IN PAM LAB.



#### CUBE COMPRESSIVE STRENGTH TESTING IN RUDRATECH LAB.



#### **QUALITY CONTROL**

#### <u>DURINGCONSTRUCTIONFOLLOWINGQUALITYCONTROLTESTSCONDUCTEDAT</u> <u>SITE:</u>

| Sl.No. | Materials                                                                                           | Sourcefrom                        | Test Done | Result |  |
|--------|-----------------------------------------------------------------------------------------------------|-----------------------------------|-----------|--------|--|
| 1      | Initial load test of Pile:- conducted in the presence of IIT ROORKEE and result found satisfactory. |                                   |           |        |  |
| 2      | Trial Mixes & Cube test done in Rudratech & PAM RMC Plant.                                          |                                   |           |        |