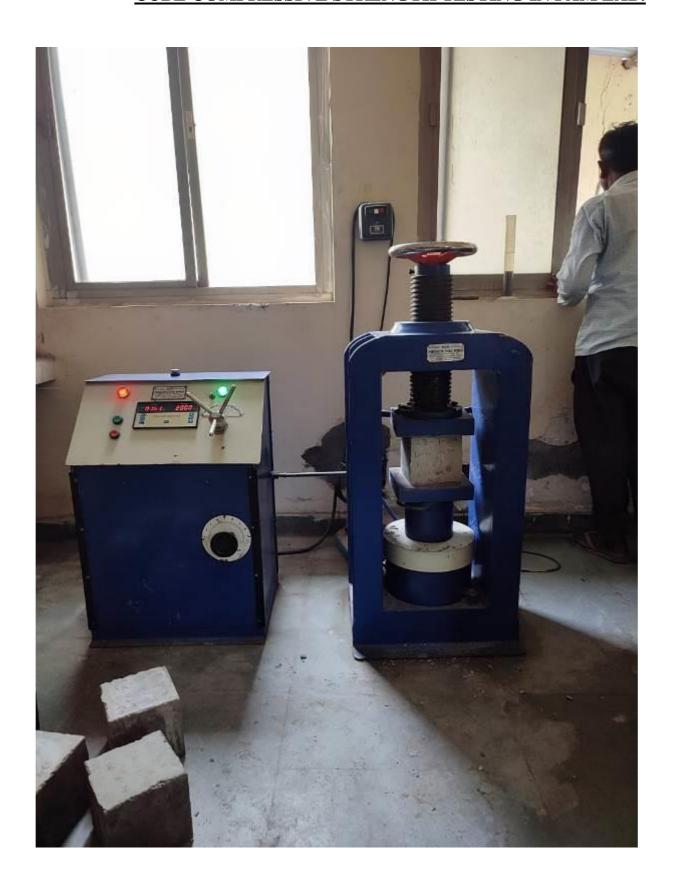

|  |  |
|                                 | <ul> <li>◆ Gate no -1 to D-12 block<br/>80% completed.</li> <li>◆ Gate no-2 to 3 30 %<br/>completed</li> </ul>                               | <ul> <li>◆ Gate no -1 to D-12 block no work.</li> <li>◆ Gate no-2 to 3 40 % completed. (Total 70%)</li> </ul> |  |  |



- ◆ Gate no -3 block D-07 foundation wok nill
- ♦ Block D-07 to D-12 90% completed.
- ◆ Gate no -3 to block D-07 foundation work 25% completed.
- ♦ Block D-07 to D-12 nill.

#### PILING WORK IN BLOCK D-10 IN PROGRESS



#### RAMP WALL REINFORCEMENT WORK IN PROGRESS



#### PHASE-III RIGHT HAND SIDE 3 MTR BARRICADING WORK



#### PHASE-II GATE NO -2 TO 9 MTR BARRICADING WORK



#### CUBE COMPRESSIVE STRENGTH TESTING IN PAM LAB.



#### CUBE COMPRESSIVE STRENGTH TESTING IN RUDRATECH LAB.



#### **QUALITY CONTROL**

#### <u>DURINGCONSTRUCTIONFOLLOWINGQUALITYCONTROLTESTSCONDUCTEDAT</u> <u>SITE:</u>

| Sl.No. | Materials                                                                                           | Sourcefrom                        | Test Done | Result |  |
|--------|-----------------------------------------------------------------------------------------------------|-----------------------------------|-----------|--------|--|
| 1      | Initial load test of Pile:- conducted in the presence of IIT ROORKEE and result found satisfactory. |                                   |           |        |  |
| 2      | Trial Mixes & Cube test done in Rudratech & PAM RMC Plant.