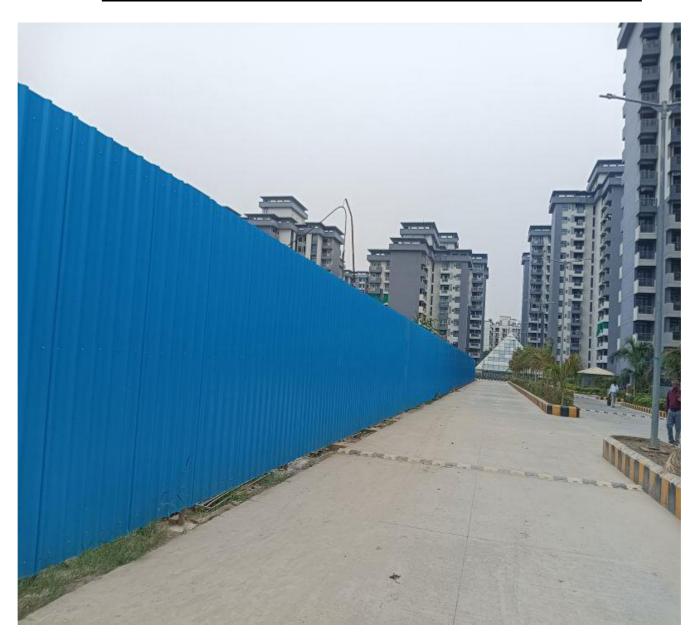

| STATUS AS ON 31.08.2024                                                                                       |  |  |
|                                 | <ul> <li>◆ Gate no -1 to D-12 block<br/>80% completed.</li> <li>◆ Gate no-2 to 3 30 %<br/>completed</li> </ul>                               | <ul> <li>◆ Gate no -1 to D-12 block no work.</li> <li>◆ Gate no-2 to 3 40 % completed. (Total 70%)</li> </ul> |  |  |



- ◆ Gate no -3 block D-07 foundation wok nill
- ♦ Block D-07 to D-12 90% completed.
- ◆ Gate no -3 to block D-07 foundation work 25% completed.
- ♦ Block D-07 to D-12 nill.

#### PILING WORK IN BLOCK D-10 IN PROGRESS



#### RAMP WALL REINFORCEMENT WORK IN PROGRESS



#### PHASE-III RIGHT HAND SIDE 3 MTR BARRICADING WORK



#### PHASE-II GATE NO -2 TO 9 MTR BARRICADING WORK



#### CUBE COMPRESSIVE STRENGTH TESTING IN PAM LAB.



#### CUBE COMPRESSIVE STRENGTH TESTING IN RUDRATECH LAB.



#### **QUALITY CONTROL**

#### <u>DURINGCONSTRUCTIONFOLLOWINGQUALITYCONTROLTESTSCONDUCTEDAT</u> <u>SITE:</u>

| Sl.No. | Materials                                                                                           | Sourcefrom                        | Test Done | Result |  |
|--------|-----------------------------------------------------------------------------------------------------|-----------------------------------|-----------|--------|--|
| 1      | Initial load test of Pile:- conducted in the presence of IIT ROORKEE and result found satisfactory. |                                   |           |        |  |
|