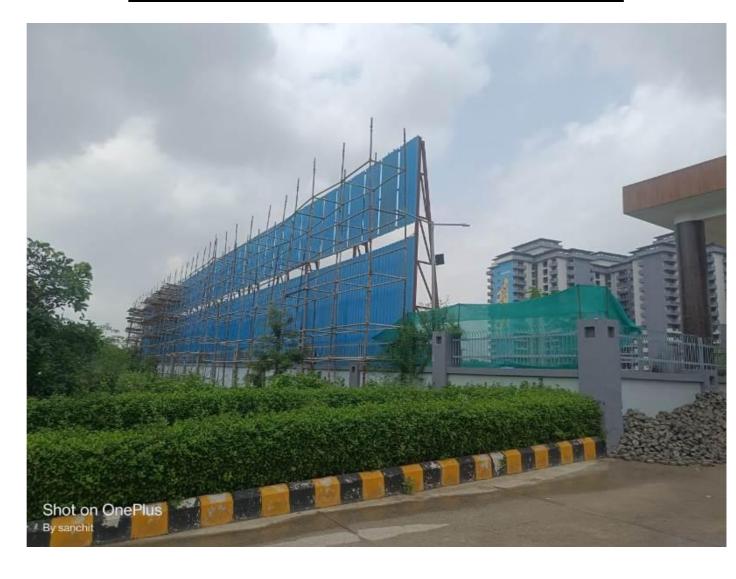

| STATUS AS ON 31.08.2024                                                                                       |  |  |
|                                 | <ul> <li>◆ Gate no -1 to D-12 block<br/>80% completed.</li> <li>◆ Gate no-2 to 3 30 %<br/>completed</li> </ul>                               | <ul> <li>◆ Gate no -1 to D-12 block no work.</li> <li>◆ Gate no-2 to 3 40 % completed. (Total 70%)</li> </ul> |  |  |



- ◆ Gate no -3 block D-07 foundation wok nill
- ♦ Block D-07 to D-12 90% completed.
- ◆ Gate no -3 to block D-07 foundation work 25% completed.
- ♦ Block D-07 to D-12 nill.

#### PILING WORK IN BLOCK D-10 IN PROGRESS



#### RAMP WALL REINFORCEMENT WORK IN PROGRESS



#### PHASE-III RIGHT HAND SIDE 3 MTR BARRICADING WORK



#### PHASE-II GATE NO -2 TO 9 MTR BARRICADING WORK



#### CUBE COMPRESSIVE STRENGTH TESTING IN PAM LAB.



#### CUBE COMPRESSIVE STRENGTH TESTING IN RUDRATECH LAB.



#### **QUALITY CONTROL**

#### <u>DURINGCONSTRUCTIONFOLLOWINGQUALITYCONTROLTESTSCONDUCTEDAT</u> <u>SITE:</u>

| Sl.No. | Materials                                                                                           | Sourcefrom                        | Test Done | Result |  |
|--------|-----------------------------------------------------------------------------------------------------|-----------------------------------|-----------|--------|--|
| 1      | Initial load test of Pile:- conducted in the presence of IIT ROORKEE and result found satisfactory. |                                   |           |        |  |
| 2      | Trial Mixes & Cube test done in Rudratech &