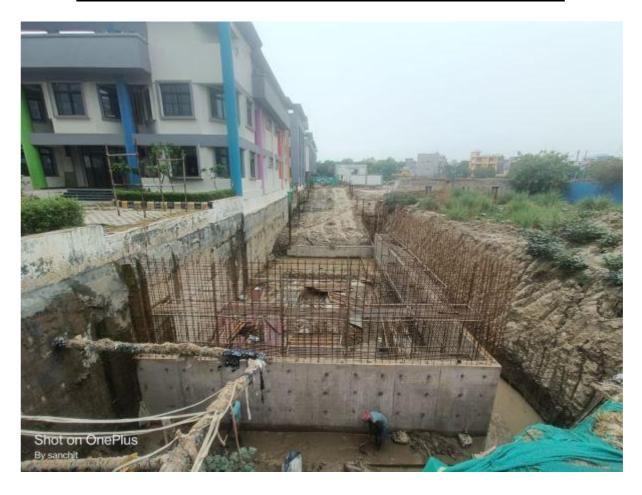

| STATUS AS ON 31.08.2024                                                                                       |  |  |
|                                 | <ul> <li>◆ Gate no -1 to D-12 block<br/>80% completed.</li> <li>◆ Gate no-2 to 3 30 %<br/>completed</li> </ul>                               | <ul> <li>◆ Gate no -1 to D-12 block no work.</li> <li>◆ Gate no-2 to 3 40 % completed. (Total 70%)</li> </ul> |  |  |



- ◆ Gate no -3 block D-07 foundation wok nill
- ♦ Block D-07 to D-12 90% completed.
- ◆ Gate no -3 to block D-07 foundation work 25% completed.
- ♦ Block D-07 to D-12 nill.

#### PILING WORK IN BLOCK D-10 IN PROGRESS



#### RAMP WALL REINFORCEMENT WORK IN PROGRESS



#### PHASE-III RIGHT HAND SIDE 3 MTR BARRICADING WORK



#### PHASE-II GATE NO -2 TO 9 MTR BARRICADING WORK



#### CUBE COMPRESSIVE STRENGTH TESTING IN PAM LAB.



#### CUBE COMPRESSIVE STRENGTH TESTING IN RUDRATECH LAB.



#### **QUALITY CONTROL**

#### <u>DURINGCONSTRUCTIONFOLLOWINGQUALITYCONTROLTESTSCONDUCTEDAT</u> <u>SITE:</u>

| Sl.No. | Materials                                                                                           | Sourcefrom                        | Test Done | Result |  |
|--------|-----------------------------------------------------------------------------------------------------|-----------------------------------|-----------|--------|--|
| 1      | Initial load test of Pile:- conducted in the presence of IIT ROORKEE and result found satisfactory. |