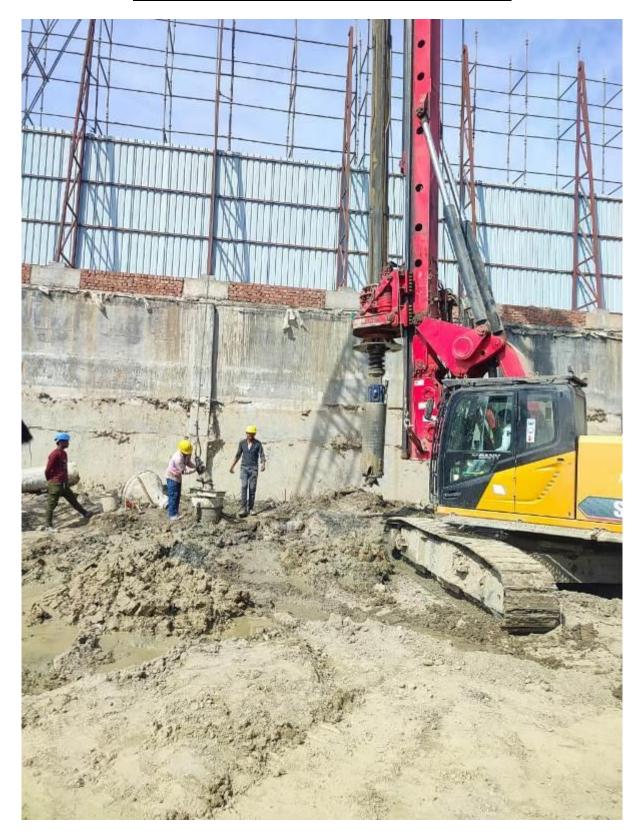

t fixing work 50% completed.</li> </ul>                    |
|             | <ul> <li>Barricading work from Block from block D-12 to block D-07</li> </ul>      |
|             | 90% completed.                                                                     |
|             | <ul> <li>Front side barricading footing 50% casted.</li> </ul>                     |
| Non Tower   | <ul> <li>Excavation work adjacent to block D-11 &amp; D-12 in progress.</li> </ul> |
| Site Office | Brick work completed.                                                              |
|             | <ul> <li>Roof girder placing work in progress.</li> </ul>                          |





# **SITE PHOTOGRAPHS**

#### **EXCAVATION OF BLOCKS D-11 & D-12 COMPLETED**







#### **BLOCK D-12 PILING WORK IN PROGRESS**







### **RAMP FOUNDATION WORK 95% COMPLETED**







#### BARICADING GI PROFILE SHEET FIXING IN PROGRESS







### SITE OFFICE BRICK WORK COMPLETED