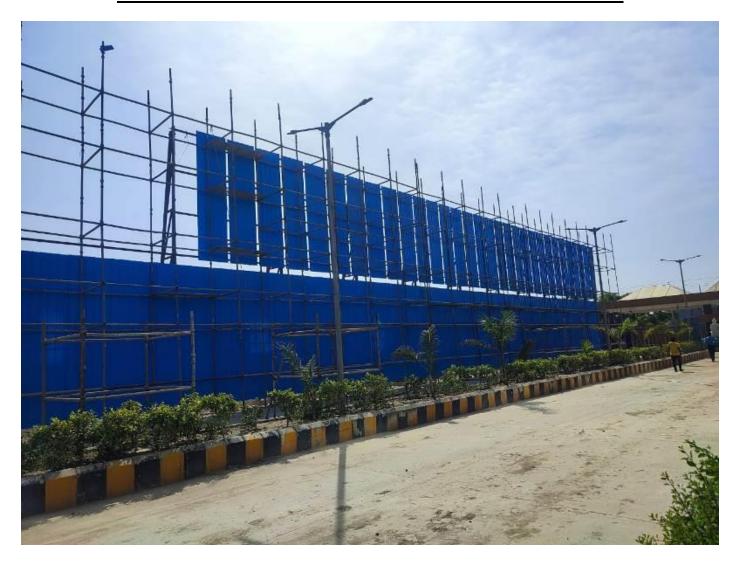

lock from block D-12 to block D-07</li> </ul>      |
|             | 90% completed.                                                                     |
|             | <ul> <li>Front side barricading footing 50% casted.</li> </ul>                     |
| Non Tower   | <ul> <li>Excavation work adjacent to block D-11 &amp; D-12 in progress.</li> </ul> |
| Site Office | Brick work completed.                                                              |
|             | <ul> <li>Roof girder placing work in progress.</li> </ul>                          |





# **SITE PHOTOGRAPHS**

#### **EXCAVATION OF BLOCKS D-11 & D-12 COMPLETED**







#### **BLOCK D-12 PILING WORK IN PROGRESS**







### **RAMP FOUNDATION WORK 95% COMPLETED**







#### BARICADING GI PROFILE SHEET FIXING IN PROGRESS







### SITE OFFICE BRICK WORK COMPLETED