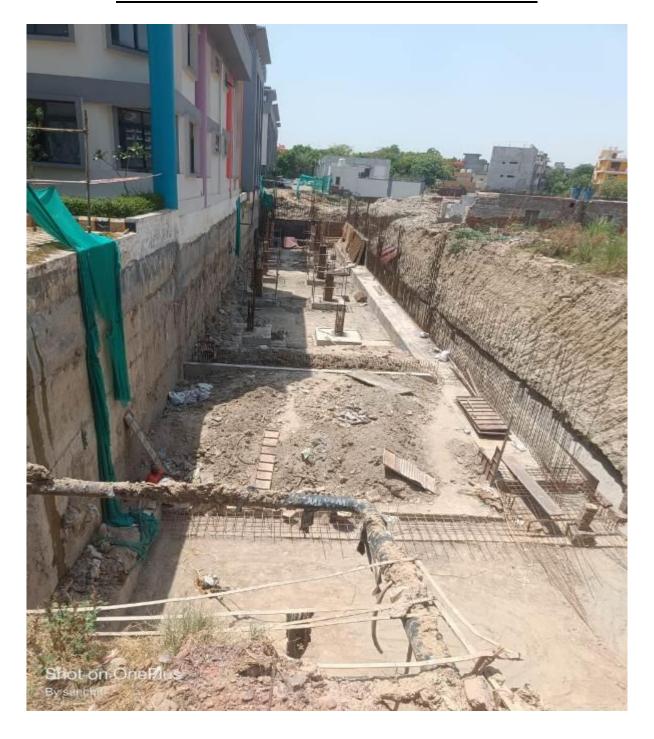

|
|             | <ul> <li>Barricading work from Block from block D-12 to block D-07</li> </ul>      |
|             | 90% completed.                                                                     |
|             | <ul> <li>Front side barricading footing 50% casted.</li> </ul>                     |
| Non Tower   | <ul> <li>Excavation work adjacent to block D-11 &amp; D-12 in progress.</li> </ul> |
| Site Office | Brick work completed.                                                              |
|             | <ul> <li>Roof girder placing work in progress.</li> </ul>                          |





# **SITE PHOTOGRAPHS**

#### **EXCAVATION OF BLOCKS D-11 & D-12 COMPLETED**







#### **BLOCK D-12 PILING WORK IN PROGRESS**







### **RAMP FOUNDATION WORK 95% COMPLETED**







#### BARICADING GI PROFILE SHEET FIXING IN PROGRESS







### SITE OFFICE BRICK WORK COMPLETED