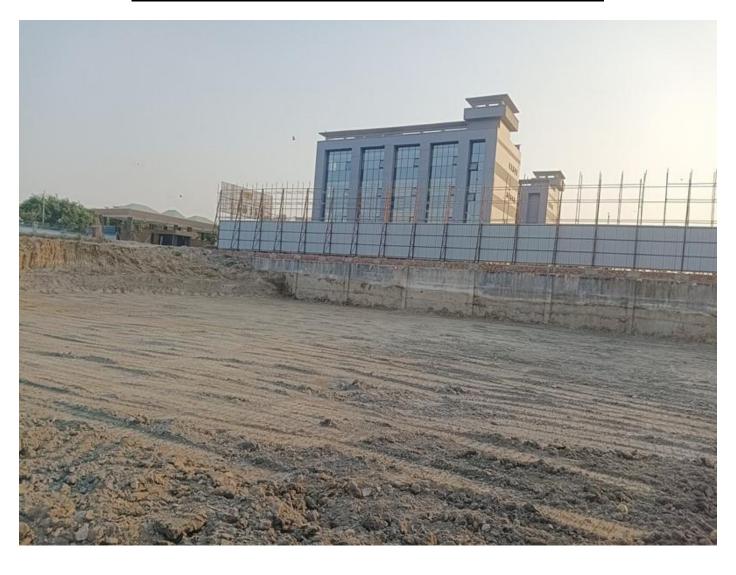

ul>      |
|             | <ul> <li>GI profile sheet fixing work 50% completed.</li> </ul>                    |
|             | <ul> <li>Barricading work from Block from block D-12 to block D-07</li> </ul>      |
|             | 90% completed.                                                                     |
|             | <ul> <li>Front side barricading footing 50% casted.</li> </ul>                     |
| Non Tower   | <ul> <li>Excavation work adjacent to block D-11 &amp; D-12 in progress.</li> </ul> |
| Site Office | Brick work completed.                                                              |
|             | <ul> <li>Roof girder placing work in progress.</li> </ul>                          |





# **SITE PHOTOGRAPHS**

#### **EXCAVATION OF BLOCKS D-11 & D-12 COMPLETED**







#### **BLOCK D-12 PILING WORK IN PROGRESS**







### **RAMP FOUNDATION WORK 95% COMPLETED**







#### BARICADING GI PROFILE SHEET FIXING IN PROGRESS







### SITE OFFICE BRICK WORK COMPLETED