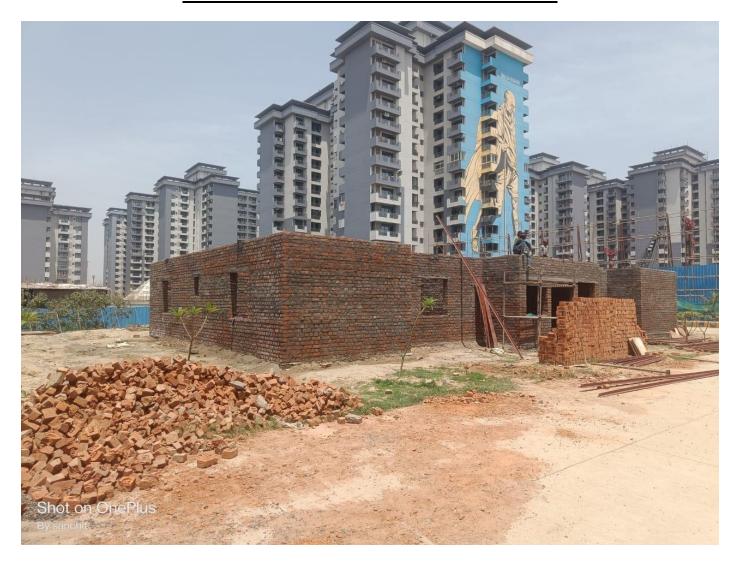

>      |
|             | 90% completed.                                                                     |
|             | <ul> <li>Front side barricading footing 50% casted.</li> </ul>                     |
| Non Tower   | <ul> <li>Excavation work adjacent to block D-11 &amp; D-12 in progress.</li> </ul> |
| Site Office | Brick work completed.                                                              |
|             | <ul> <li>Roof girder placing work in progress.</li> </ul>                          |





# **SITE PHOTOGRAPHS**

#### **EXCAVATION OF BLOCKS D-11 & D-12 COMPLETED**







#### **BLOCK D-12 PILING WORK IN PROGRESS**







### **RAMP FOUNDATION WORK 95% COMPLETED**







#### BARICADING GI PROFILE SHEET FIXING IN PROGRESS







### SITE OFFICE BRICK WORK COMPLETED