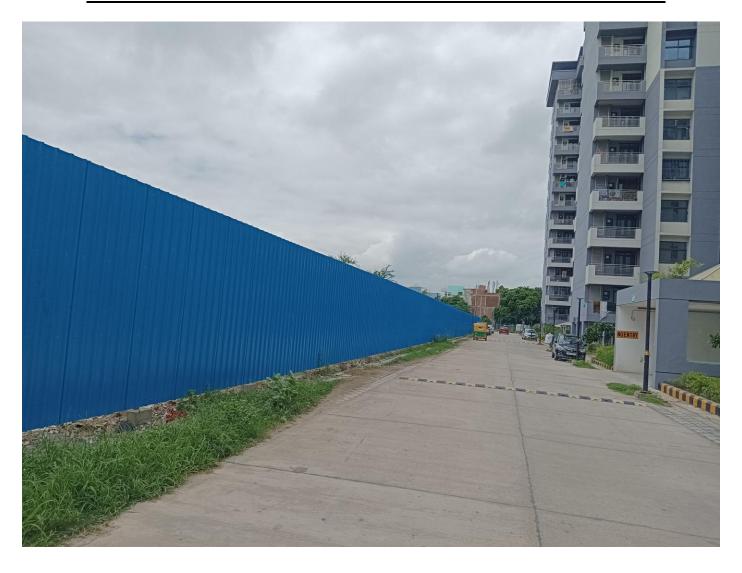

TEST PILE

| Location                      | Status                                                                |
|-------------------------------|-----------------------------------------------------------------------|
| Up to last Month              | Pile head construction completed for Routine test in blocks D-11 & D- |
| Non Tower area                | 12.                                                                   |
| <b>Current Month Activity</b> | No work                                                               |

# **SITE PHOTOGRAPHS**

### **BLOCK D-10 & NON TOWER PILING WORK IN PROGRESS**







### RAMP FLOOR BEAM REINFORCEENT IN PROGRESS







## PHASE-III 3 METER HIG BARICADING WORK 78% COMPLETED.







### PHASE-III 3 METER HIG BARICADING WORK 78% COMPLETED







### PHASE-III 3 METER HIG BARICADING WORK 78% COMPLETED







## CUBE COMPRESSIVE STRENGTH TESTING IN PAM RMC PLANT LAB







#### CUBE COMPRESSIVE STRENGTH TESTING IN RUDRATECH RMC PLANT LAB