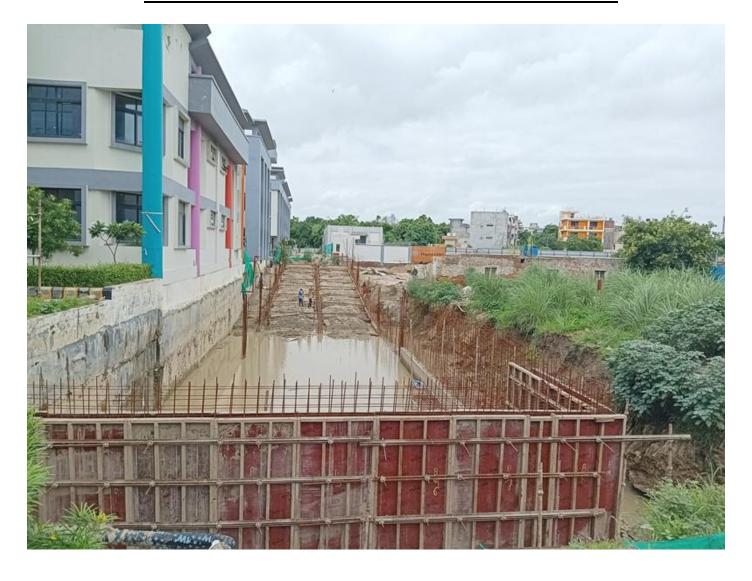

|                                                                                    |





#### (A) STATUS OF TEST PILE

| Location                      | Status                                                                |
|-------------------------------|-----------------------------------------------------------------------|
| Up to last Month              | Pile head construction completed for Routine test in blocks D-11 & D- |
| Non Tower area                | 12.                                                                   |
| <b>Current Month Activity</b> | No work                                                               |

# **SITE PHOTOGRAPHS**

### **BLOCK D-10 & NON TOWER PILING WORK IN PROGRESS**







### RAMP FLOOR BEAM REINFORCEENT IN PROGRESS







## PHASE-III 3 METER HIG BARICADING WORK 78% COMPLETED.







### PHASE-III 3 METER HIG BARICADING WORK 78% COMPLETED







### PHASE-III 3 METER HIG BARICADING WORK 78% COMPLETED







## CUBE COMPRESSIVE STRENGTH TESTING IN PAM RMC PLANT LAB







#### CUBE COMPRESSIVE STRENGTH TESTING IN RUDRATECH RMC PLANT LAB