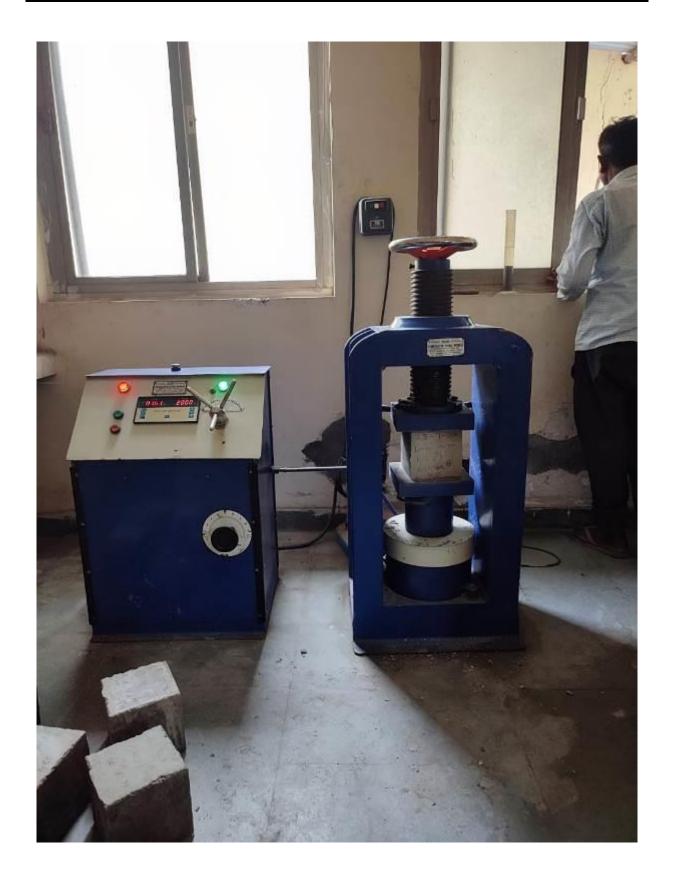

---------------------|-----------------------------------------------------------------------|
| Up to last Month              | Pile head construction completed for Routine test in blocks D-11 & D- |
| Non Tower area                | 12.                                                                   |
| <b>Current Month Activity</b> | No work                                                               |

# **SITE PHOTOGRAPHS**

### **BLOCK D-10 & NON TOWER PILING WORK IN PROGRESS**







### RAMP FLOOR BEAM REINFORCEENT IN PROGRESS







## PHASE-III 3 METER HIG BARICADING WORK 78% COMPLETED.







### PHASE-III 3 METER HIG BARICADING WORK 78% COMPLETED







### PHASE-III 3 METER HIG BARICADING WORK 78% COMPLETED







## CUBE COMPRESSIVE STRENGTH TESTING IN PAM RMC PLANT LAB







#### CUBE COMPRESSIVE STRENGTH TESTING IN RUDRATECH RMC PLANT LAB