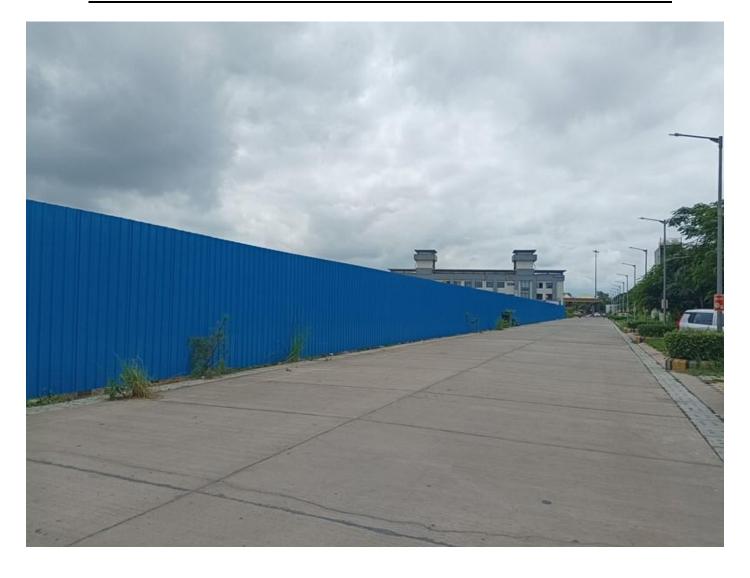

## PHASE-III 3 METER HIG BARICADING WORK 78% COMPLETED.

### PHASE-III 3 METER HIG BARICADING WORK 78% COMPLETED