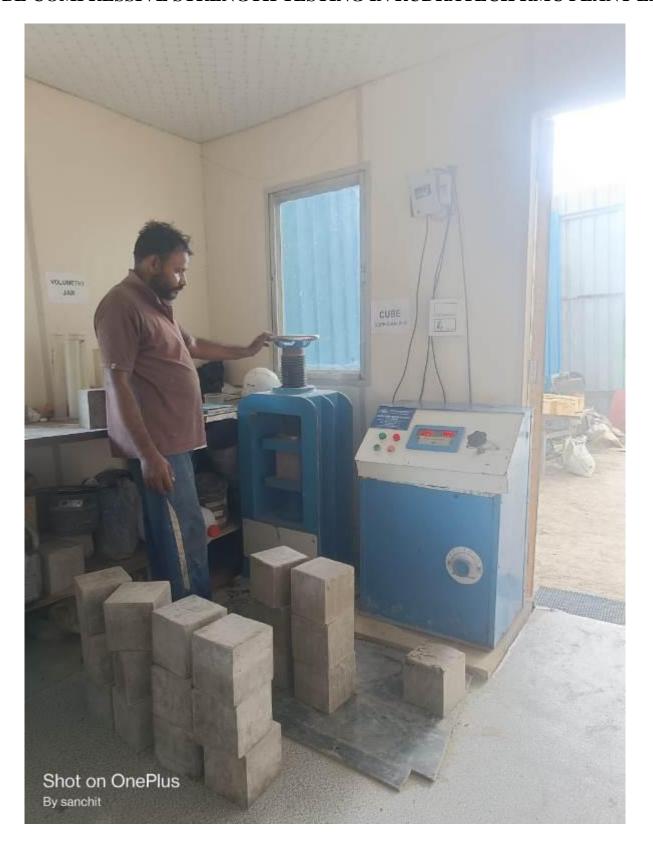

--------------------|
| Up to last Month              | Pile head construction completed for Routine test in blocks D-11 & D- |
| Non Tower area                | 12.                                                                   |
| <b>Current Month Activity</b> | No work                                                               |

# **SITE PHOTOGRAPHS**

### **BLOCK D-10 & NON TOWER PILING WORK IN PROGRESS**







### RAMP FLOOR BEAM REINFORCEENT IN PROGRESS







## PHASE-III 3 METER HIG BARICADING WORK 78% COMPLETED.







### PHASE-III 3 METER HIG BARICADING WORK 78% COMPLETED







### PHASE-III 3 METER HIG BARICADING WORK 78% COMPLETED







## CUBE COMPRESSIVE STRENGTH TESTING IN PAM RMC PLANT LAB







#### CUBE COMPRESSIVE STRENGTH TESTING IN RUDRATECH RMC PLANT LAB