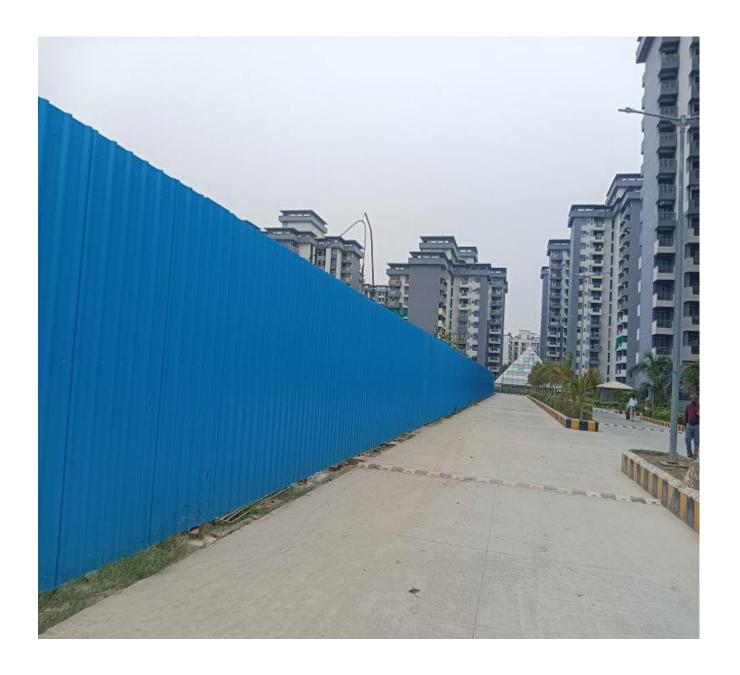

## PHASE-III 3 METER HIG BARICADING WORK 78% COMPLETED.

### PHASE-III 3 METER HIG BARICADING WORK 78% COMPLETED