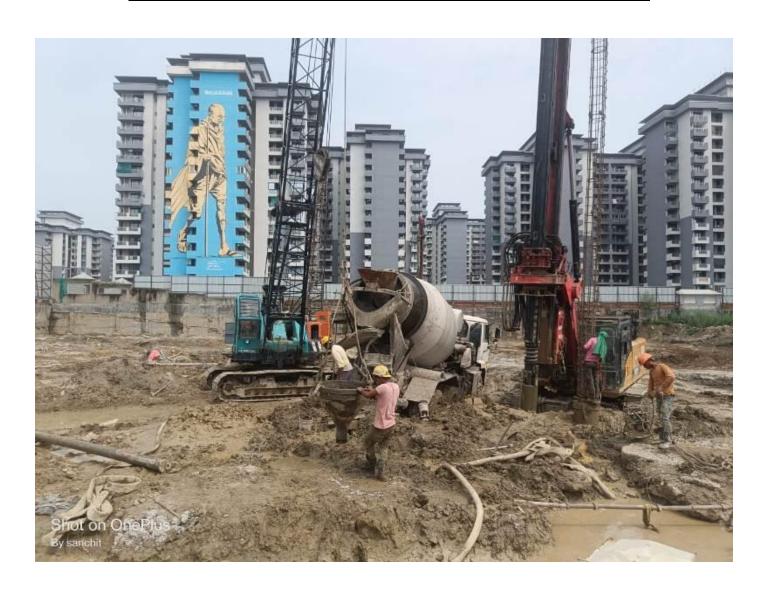

|
| Activity                    |                                                                                    |





#### (A) STATUS OF TEST PILE

| Location                      | Status                                                                |
|-------------------------------|-----------------------------------------------------------------------|
| Up to last Month              | Pile head construction completed for Routine test in blocks D-11 & D- |
| Non Tower area                | 12.                                                                   |
| <b>Current Month Activity</b> | No work                                                               |

# **SITE PHOTOGRAPHS**

### **BLOCK D-10 & NON TOWER PILING WORK IN PROGRESS**







### RAMP FLOOR BEAM REINFORCEENT IN PROGRESS







## PHASE-III 3 METER HIG BARICADING WORK 78% COMPLETED.







### PHASE-III 3 METER HIG BARICADING WORK 78% COMPLETED







### PHASE-III 3 METER HIG BARICADING WORK 78% COMPLETED







## CUBE COMPRESSIVE STRENGTH TESTING IN PAM RMC PLANT LAB







#### CUBE COMPRESSIVE STRENGTH TESTING IN RUDRATECH RMC PLANT LAB