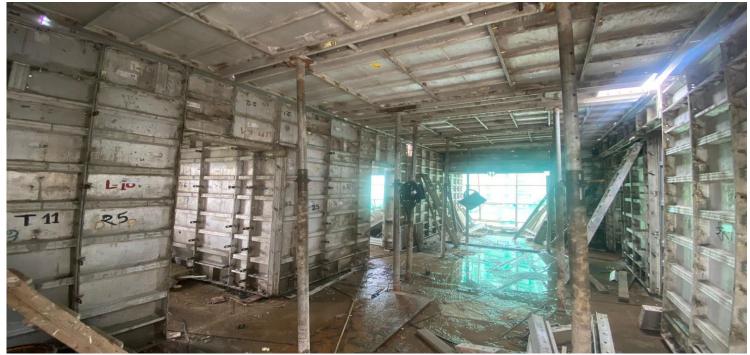

#### MIVAN SHUTTERING WORK AT FIRST FLOOR (PART-01) IN BLOCK-3/N-TYPE FLATS.

SHUTTERING ,REINFORCEMENT & CONCRETEING WORK IS IN PROGRESS AT STILT FLOOR (PART-3) IN BLOCK-3/N-TYPE FLATS.