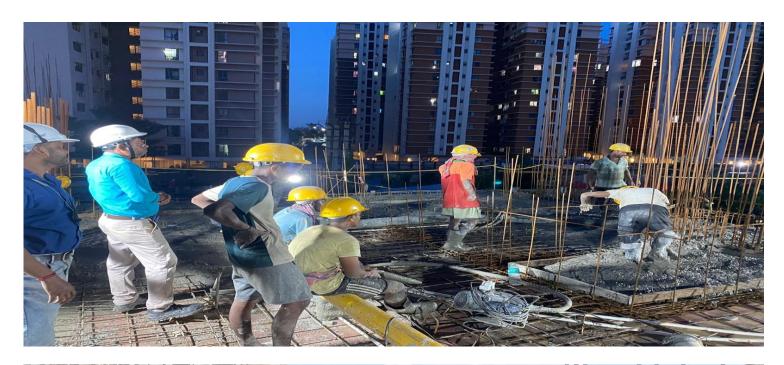

#### SHUTTERING & REINFORCEMENT PLACING WORK IS IN PROGRESS FOR COLUMN AND SHEAR WALL OF BLOCK-1/C-TYPE FLATS.

PROJECT INSPECTION BY SH. UMESH SINGH, ASST. DIRECTOR (TECH)