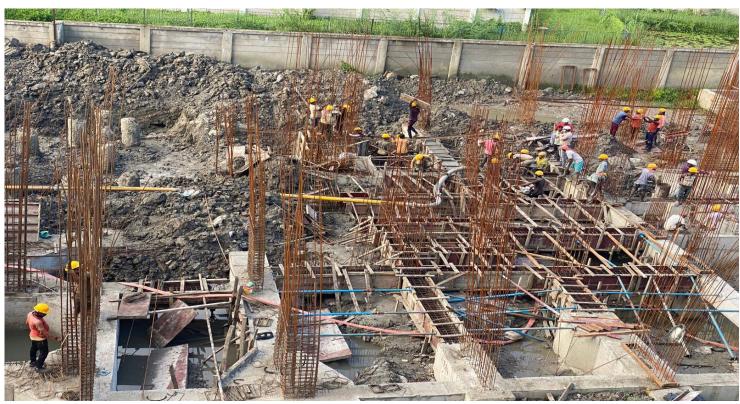

#### SHUTTERING & REINFORCEMENT PLACING WORK IS IN PROGRESS FOR COLUMN AND SHEAR WALL OF BLOCK-1/C-TYPE FLATS.

PROJECT INSPECTION BY SH. UMESH SINGH, ASST. DIRECTOR (TECH)