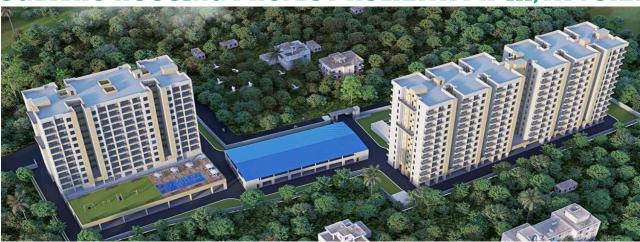

#### OUSING PROJECT KOLKATA PH-III, AT JOKA

#### **Monthly Progress Report** Status as on 31/08/2024

| DESCRIPTION             | PROGRESS UPTO 31 <sup>ST</sup> AUGUST-2024                                                           |
|-------------------------|------------------------------------------------------------------------------------------------------|
| BOUNDARY WALL           | ♦ 95% Completed except gate and grill.                                                               |
| BORE WELL               | ♦ 02 nos bore well completed.                                                                        |
| BLOCK-1<br>TYPE-C       | ♦ PCC for Pile Cap 100% completed.                                                                   |
|                         | ♦ RCC for pile cap work 100% completed.                                                              |
|                         | ♦ Anti termite treatment (stage-01)-90% completed.                                                   |
|                         | ♦ Anti termite treatment (stage-02)-50% completed                                                    |
|                         | ♦ Reinforcement placing and shuttering work for column and shear wall is in progress at stilt floor. |
|                         | ♦ RCC for column and share wall at stilt floor 10% completed.                                        |
| BLOCK-2<br>TYPE-PARKING | ♦ 100% Lay out and grid line fixing completed.                                                       |
| BLOCK-3<br>TYPE-N       | ♦ PCC for Pile Cap 100% completed.                                                                   |
|                         | ♦ RCC for Pile Cap 95% Completed.                                                                    |
|                         | ♦ Anti termite treatment (stage-1)-75% completed.                                                    |
|                         | ♦ Anti termite treatment (stage-2)-75% completed.                                                    |
|                         | ♦ Column & shear wall at stilt floor level 90% completed.                                            |
|                         | ♦ Stilt floor roof slab (part-01) casting is completed.                                              |
|                         | ♦ Stilt floor roof slab (part-02) casting is completed.                                              |
|                         | ♦ First floor (Part-01) Mivan shuttering and reinforcement placing work is in progress.              |