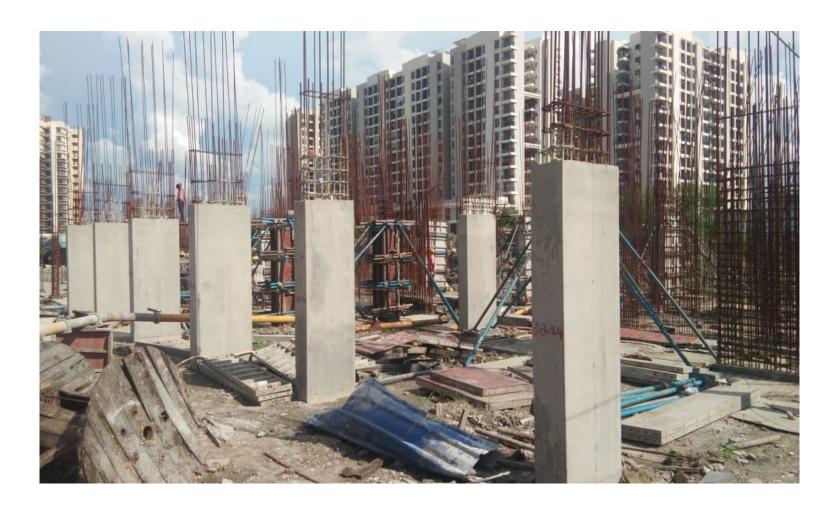

#### SHUTTERING & REINFORCEMENT PLACING WORK IS IN PROGRESS FOR COLUMN AND SHEAR WALL OF BLOCK-1/C-TYPE FLATS.

PROJECT INSPECTION BY SH. UMESH SINGH, ASST. DIRECTOR (TECH)