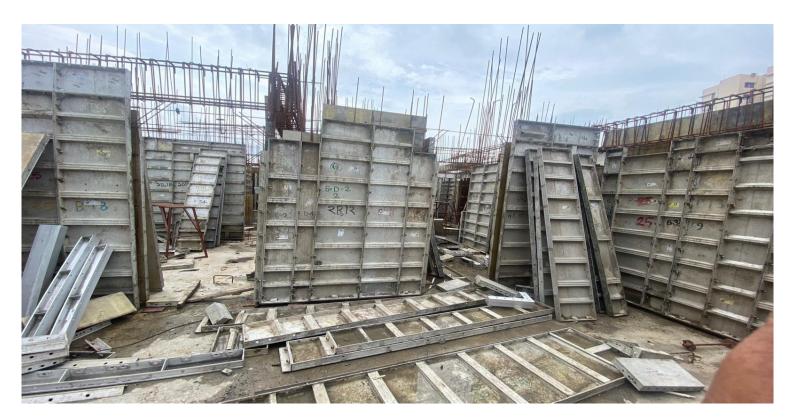

#### SHUTTERING & REINFORCEMENT PLACING WORK IS IN PROGRESS FOR COLUMN AND SHEAR WALL OF BLOCK-1/C-TYPE FLATS.

PROJECT INSPECTION BY SH. UMESH SINGH, ASST. DIRECTOR (TECH)