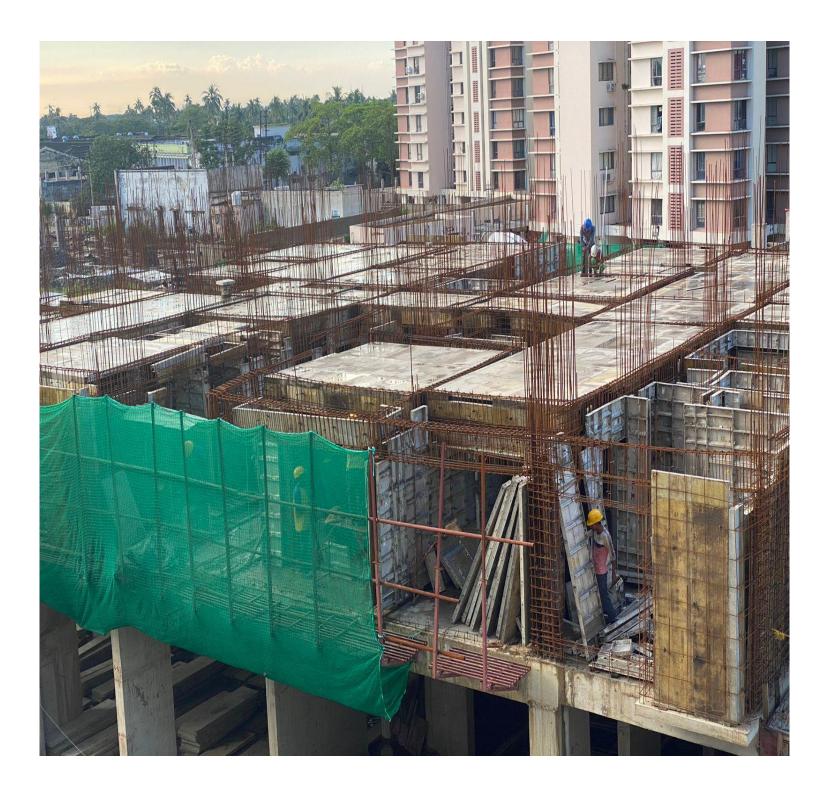

#### SLAB CASTING WORK FOR STILT FLOOR ROOF SLAB(PART-02) IN BLOCK-3/N-TYPE FLATS.