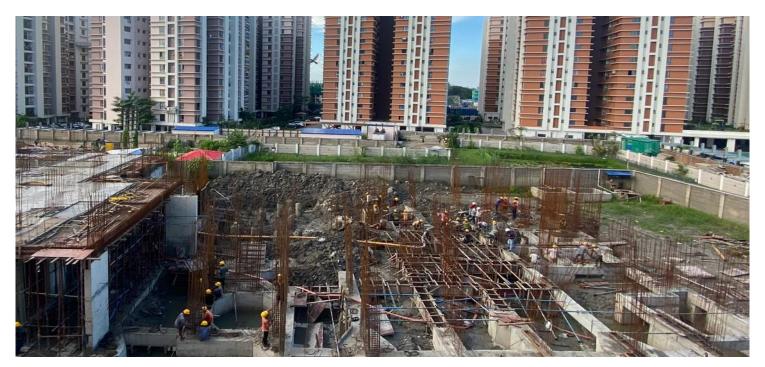

#### SLAB CASTING WORK FOR STILT FLOOR ROOF SLAB(PART-02) IN BLOCK-3/N-TYPE FLATS.

#### CURING WORK IS IN PROGRESS.