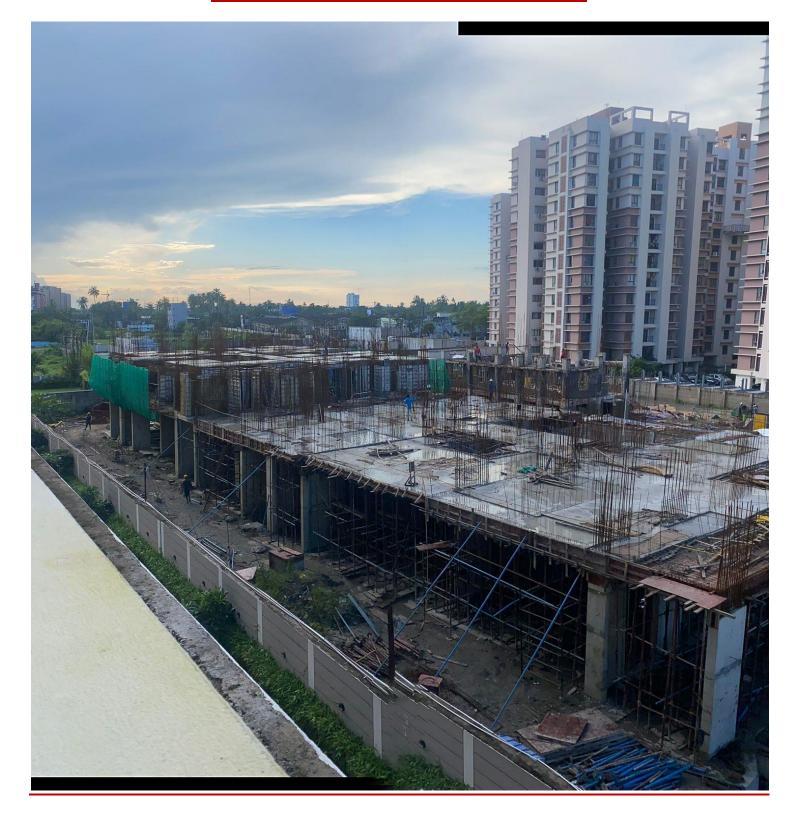

#### MIVAN SHUTTERING WORK AT FIRST FLOOR (PART-01) IN BLOCK-3/N-TYPE FLATS.

SHUTTERING ,REINFORCEMENT & CONCRETEING WORK IS IN PROGRESS AT STILT FLOOR (PART-3) IN BLOCK-3/N-TYPE FLATS.