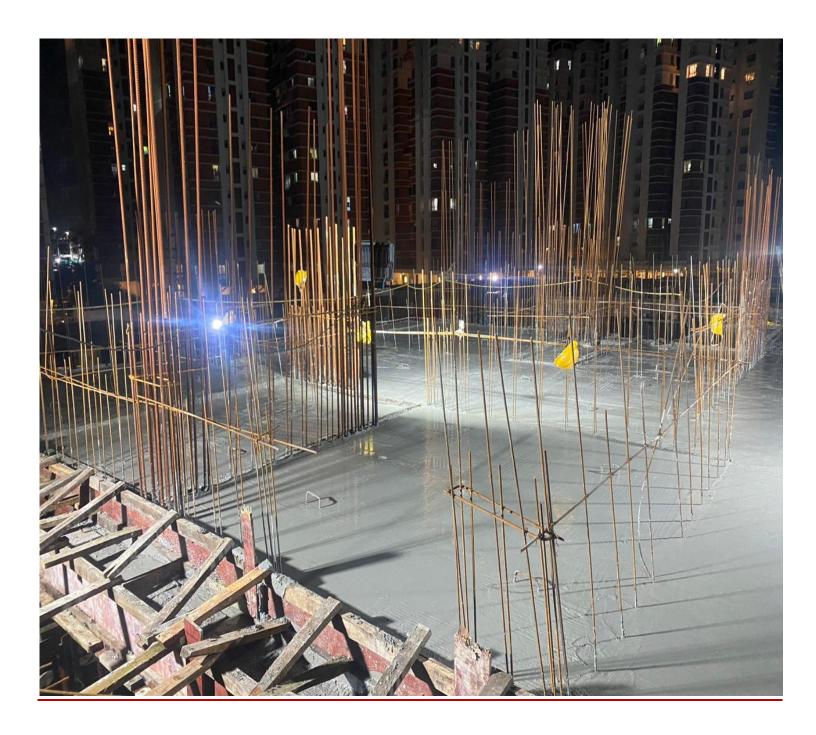

#### SLAB CASTING WORK FOR STILT FLOOR ROOF SLAB(PART-02) IN BLOCK-3/N-TYPE FLATS.

#### CURING WORK IS IN PROGRESS.