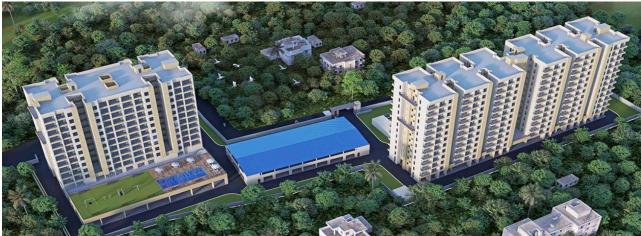

### Central Government Employees Welfare Housing Organisation CGEWHO HOUSING PROJECT KOLKATA PH-III, AT JOKA

### Monthly Progress Report Status as on 31/07/2024

| DESCRIPTION             | PROGRESS UPTO 31 <sup>ST</sup> JULY-2024                                                                      |
|-------------------------|---------------------------------------------------------------------------------------------------------------|
| BOUNDARY                | ♦ 95% Completed except gate.                                                                                  |
| WALL                    |                                                                                                               |
| BORE WELL               | ♦ 02 nos bore well completed.                                                                                 |
| BLOCK-1<br>TYPE-C       | ♦ PCC for Pile Cap 100% completed.                                                                            |
|                         | ♦ RCC for pile cap work 100% completed.                                                                       |
|                         | ♦ Anti termite treatment (stage-01)-90% completed.                                                            |
|                         | ♦ Anti termite treatment (stage-02)-25% completed                                                             |
|                         | Reinforcement placing and shuttering work for column and                                                      |
|                         | shear wall is in progress at stilt floor.                                                                     |
| BLOCK-2<br>TYPE-PARKING | ♦ 100% Lay out and grid line fixing completed.                                                                |
|                         |                                                                                                               |
| BLOCK-3<br>TYPE-N       | ♦ PCC for Pile Cap 100% completed.                                                                            |
|                         | ♦ RCC for Pile Cap 90% Completed.                                                                             |
|                         | ♦ Anti termite treatment (stage-1)-75% completed.                                                             |
|                         | ♦ Anti termite treatment (stage-2)-75% completed.                                                             |
|                         | ◆ Column & shear wall at stilt floor level 80% completed.                                                     |
|                         | ◆ Stilt floor roof slab (part-01) casting is completed.                                                       |
|                         | ♦ Stilt floor roof slab shuttering (part-02) work is in progress.                                             |
|                         | <ul> <li>First floor (Part-01) Mivan shuttering and reinforcement placing<br/>work is in progress.</li> </ul> |