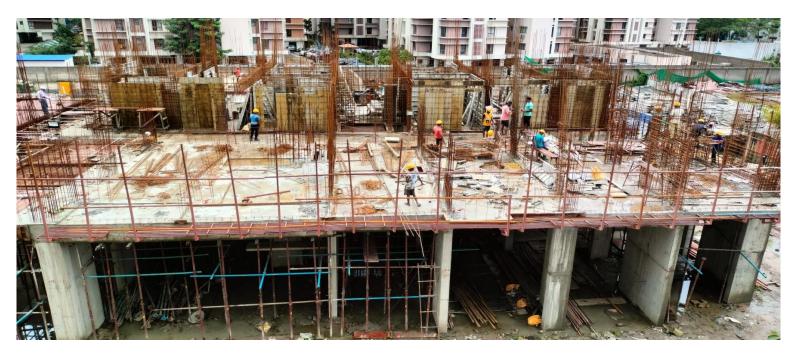

### <u>SLAB CASTING WORK FOR STILT FLOOR ROOF SLAB(PART-</u> 01) IN BLOCK-3/N-TYPE FLATS.