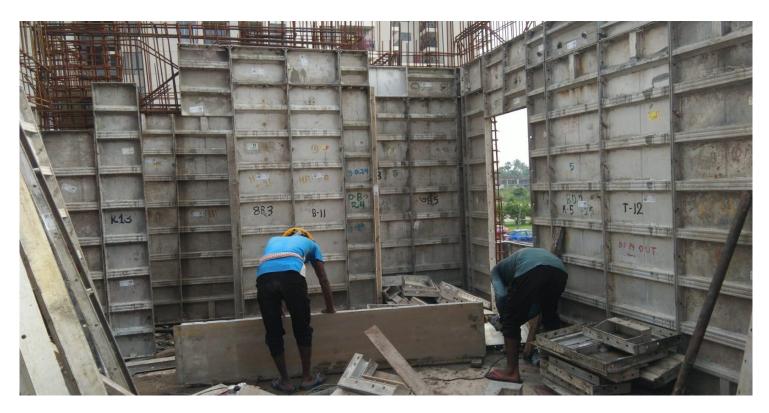

### <u>SUTTERING WORK FOR STILT FLOOR ROOF SLAB(PART-2)</u> <u>AT BLOCK-3/ N-TYPE FLATS.</u>