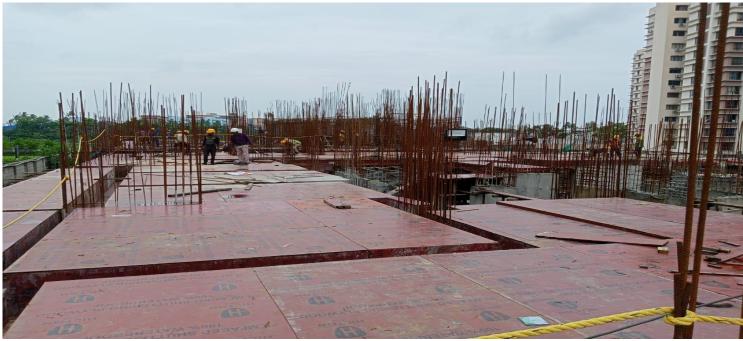

### <u>SUTTERING WORK FOR STILT FLOOR ROOF SLAB(PART-2)</u> <u>AT BLOCK-3/ N-TYPE FLATS.</u>