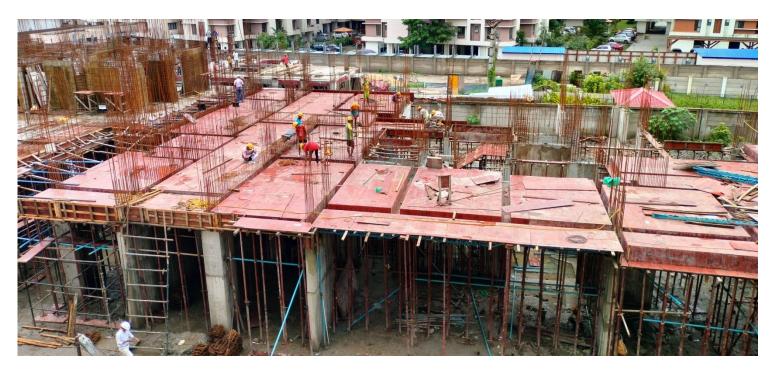

### <u>SLAB CASTING WORK FOR STILT FLOOR ROOF SLAB(PART-</u> 01) IN BLOCK-3/N-TYPE FLATS.