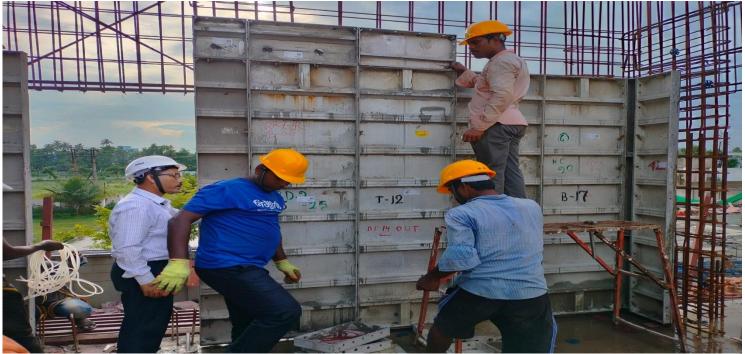

### <u>SUTTERING WORK FOR STILT FLOOR ROOF SLAB(PART-2)</u> <u>AT BLOCK-3/ N-TYPE FLATS.</u>