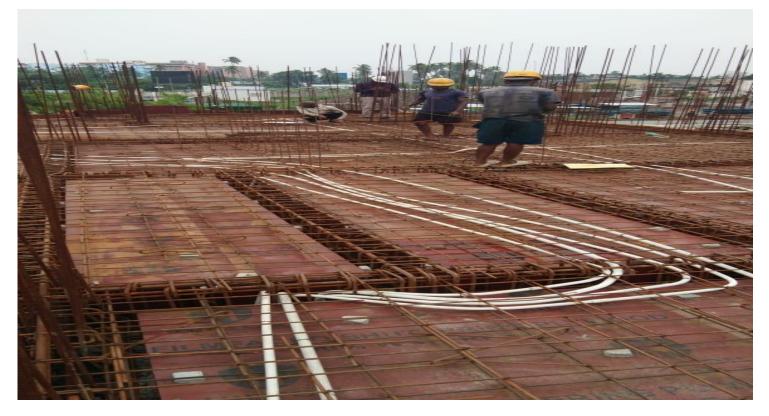

|
| BLOCK-3<br>TYPE-N       | <ul> <li>100% Pile completed.</li> <li>Excavation of earth for Pile Cap 85% completed.</li> <li>PCC for Pile Cap 85% completed.</li> <li>RCC for Pile Cap 85% Completed.</li> <li>Anti termite treatment (stage-1)-75% completed.</li> <li>Anti termite treatment (stage-2)-50% completed.</li> <li>Column &amp; shear wall at stilt floor level 50% completed.</li> <li>Shuttering and reinforcement placing of stilt floor roof slab (part-01) is in progress.</li> </ul> |





### SHUTTERING WORK FOR STILT FLOOR ROOF SLAB(PART-01) AT BLOCK-3/N-TYPE FLATS.









### REINFORCEMENT PLACING WORK FOR STILT FLOOR ROOF SLAB (PART-1) AT BLOCK-3/N-TYPE FLATS.









### PILE CAP, COLUMN AND SHEAR WALL (PART-02 & 03) AT BLOCK -3/N-TYPE FLATS









### REINFORCEMENT PLACING FOR PILE CAP OF BLOCK-1/C-TYPE FLATS.









### <u>ANTI TERMITE TREATMENT FOR BLOCK-1/C-TYPE FLATS.</u>







### CURING WORK IS IN PROGRESS.