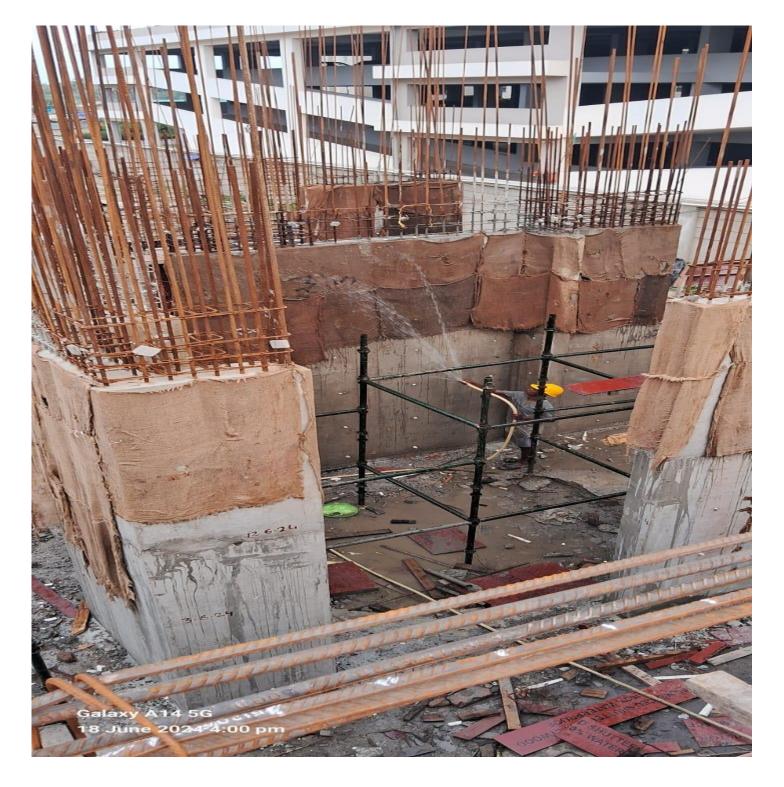

5% completed.</li> <li>RCC for Pile Cap 85% Completed.</li> <li>Anti termite treatment (stage-1)-75% completed.</li> <li>Anti termite treatment (stage-2)-50% completed.</li> <li>Column &amp; shear wall at stilt floor level 50% completed.</li> <li>Shuttering and reinforcement placing of stilt floor roof slab (part-01) is in progress.</li> </ul> |





### SHUTTERING WORK FOR STILT FLOOR ROOF SLAB(PART-01) AT BLOCK-3/N-TYPE FLATS.









### REINFORCEMENT PLACING WORK FOR STILT FLOOR ROOF SLAB (PART-1) AT BLOCK-3/N-TYPE FLATS.









### PILE CAP, COLUMN AND SHEAR WALL (PART-02 & 03) AT BLOCK -3/N-TYPE FLATS









### REINFORCEMENT PLACING FOR PILE CAP OF BLOCK-1/C-TYPE FLATS.









### <u>ANTI TERMITE TREATMENT FOR BLOCK-1/C-TYPE FLATS.</u>







### CURING WORK IS IN PROGRESS.