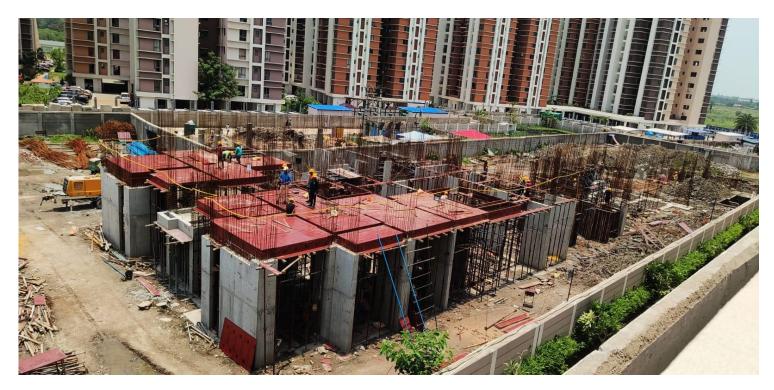

### SHUTTERING WORK FOR STILT FLOOR ROOF SLAB(PART-01) AT BLOCK-3/N-TYPE FLATS.

### REINFORCEMENT PLACING WORK FOR STILT FLOOR ROOF SLAB (PART-1) AT BLOCK-3/N-TYPE FLATS.

### PILE CAP, COLUMN AND SHEAR WALL (PART-02 & 03) AT BLOCK -3/N-TYPE FLATS