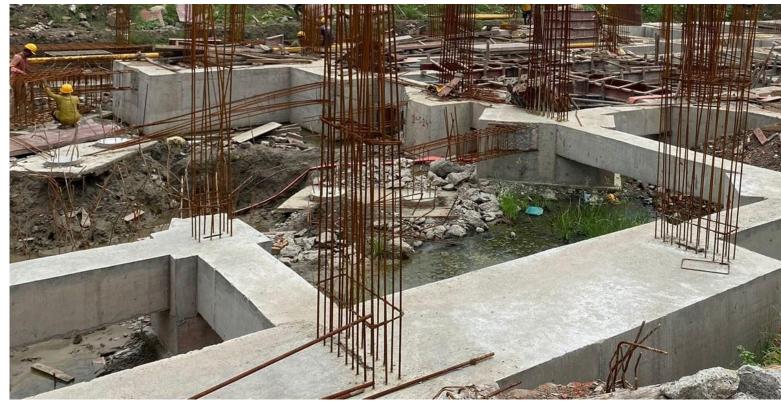

>100% Pile completed.</li> <li>Excavation of earth for Pile Cap 85% completed.</li> <li>PCC for Pile Cap 85% completed.</li> <li>RCC for Pile Cap 85% Completed.</li> <li>Anti termite treatment (stage-1)-75% completed.</li> <li>Anti termite treatment (stage-2)-50% completed.</li> <li>Column &amp; shear wall at stilt floor level 50% completed.</li> <li>Shuttering and reinforcement placing of stilt floor roof slab (part-01) is in progress.</li> </ul> |





### SHUTTERING WORK FOR STILT FLOOR ROOF SLAB(PART-01) AT BLOCK-3/N-TYPE FLATS.









### REINFORCEMENT PLACING WORK FOR STILT FLOOR ROOF SLAB (PART-1) AT BLOCK-3/N-TYPE FLATS.









### PILE CAP, COLUMN AND SHEAR WALL (PART-02 & 03) AT BLOCK -3/N-TYPE FLATS









### REINFORCEMENT PLACING FOR PILE CAP OF BLOCK-1/C-TYPE FLATS.









### <u>ANTI TERMITE TREATMENT FOR BLOCK-1/C-TYPE FLATS.</u>







### CURING WORK IS IN PROGRESS.