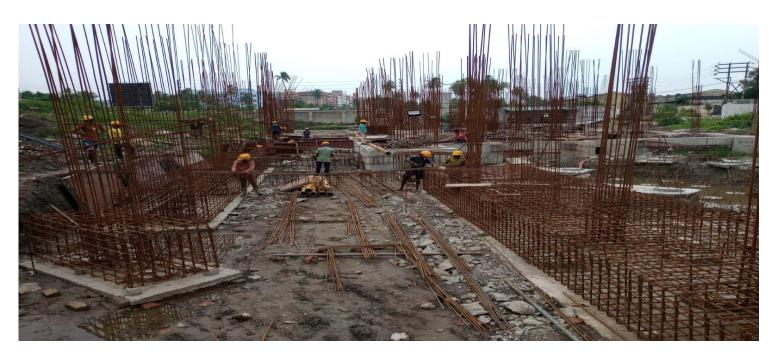

li>100% Pile completed.</li> <li>Excavation of earth for Pile Cap 85% completed.</li> <li>PCC for Pile Cap 85% completed.</li> <li>RCC for Pile Cap 85% Completed.</li> <li>Anti termite treatment (stage-1)-75% completed.</li> <li>Anti termite treatment (stage-2)-50% completed.</li> <li>Column &amp; shear wall at stilt floor level 50% completed.</li> <li>Shuttering and reinforcement placing of stilt floor roof slab (part-01) is in progress.</li> </ul> |





### SHUTTERING WORK FOR STILT FLOOR ROOF SLAB(PART-01) AT BLOCK-3/N-TYPE FLATS.









### REINFORCEMENT PLACING WORK FOR STILT FLOOR ROOF SLAB (PART-1) AT BLOCK-3/N-TYPE FLATS.









### PILE CAP, COLUMN AND SHEAR WALL (PART-02 & 03) AT BLOCK -3/N-TYPE FLATS









### REINFORCEMENT PLACING FOR PILE CAP OF BLOCK-1/C-TYPE FLATS.









### <u>ANTI TERMITE TREATMENT FOR BLOCK-1/C-TYPE FLATS.</u>







### CURING WORK IS IN PROGRESS.