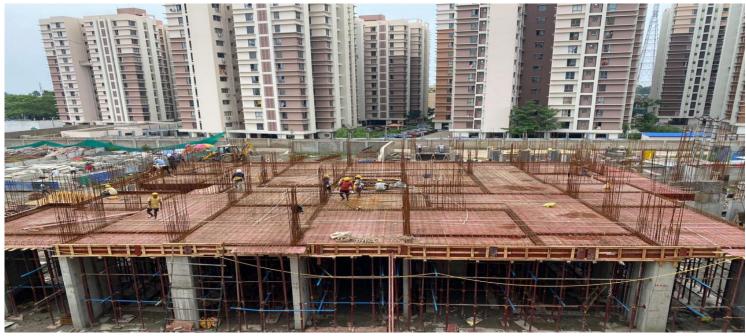

|
| BLOCK-3<br>TYPE-N       | <ul> <li>100% Pile completed.</li> <li>Excavation of earth for Pile Cap 85% completed.</li> <li>PCC for Pile Cap 85% completed.</li> <li>RCC for Pile Cap 85% Completed.</li> <li>Anti termite treatment (stage-1)-75% completed.</li> <li>Anti termite treatment (stage-2)-50% completed.</li> <li>Column &amp; shear wall at stilt floor level 50% completed.</li> <li>Shuttering and reinforcement placing of stilt floor roof slab (part-01) is in progress.</li> </ul> |





### SHUTTERING WORK FOR STILT FLOOR ROOF SLAB(PART-01) AT BLOCK-3/N-TYPE FLATS.









### REINFORCEMENT PLACING WORK FOR STILT FLOOR ROOF SLAB (PART-1) AT BLOCK-3/N-TYPE FLATS.









### PILE CAP, COLUMN AND SHEAR WALL (PART-02 & 03) AT BLOCK -3/N-TYPE FLATS









### REINFORCEMENT PLACING FOR PILE CAP OF BLOCK-1/C-TYPE FLATS.









### <u>ANTI TERMITE TREATMENT FOR BLOCK-1/C-TYPE FLATS.</u>







### CURING WORK IS IN PROGRESS.