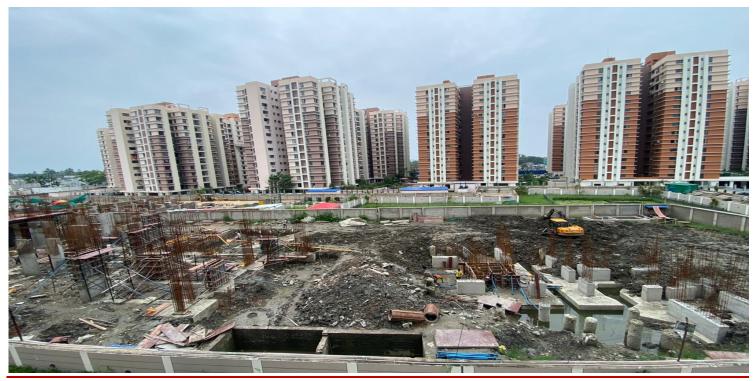

|
| BLOCK-3<br>TYPE-N       | <ul> <li>100% Pile completed.</li> <li>Excavation of earth for Pile Cap 85% completed.</li> <li>PCC for Pile Cap 85% completed.</li> <li>RCC for Pile Cap 85% Completed.</li> <li>Anti termite treatment (stage-1)-75% completed.</li> <li>Anti termite treatment (stage-2)-50% completed.</li> <li>Column &amp; shear wall at stilt floor level 50% completed.</li> <li>Shuttering and reinforcement placing of stilt floor roof slab (part-01) is in progress.</li> </ul> |





### SHUTTERING WORK FOR STILT FLOOR ROOF SLAB(PART-01) AT BLOCK-3/N-TYPE FLATS.









### REINFORCEMENT PLACING WORK FOR STILT FLOOR ROOF SLAB (PART-1) AT BLOCK-3/N-TYPE FLATS.









### PILE CAP, COLUMN AND SHEAR WALL (PART-02 & 03) AT BLOCK -3/N-TYPE FLATS









### REINFORCEMENT PLACING FOR PILE CAP OF BLOCK-1/C-TYPE FLATS.









### <u>ANTI TERMITE TREATMENT FOR BLOCK-1/C-TYPE FLATS.</u>







### CURING WORK IS IN PROGRESS.