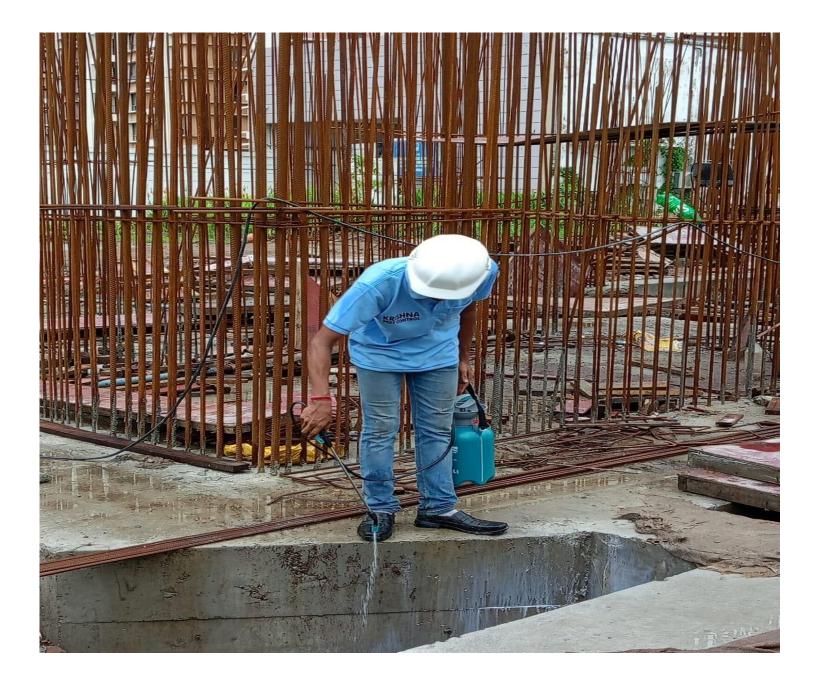

completed.</li> <li>PCC for Pile Cap 85% completed.</li> <li>RCC for Pile Cap 85% Completed.</li> <li>Anti termite treatment (stage-1)-75% completed.</li> <li>Anti termite treatment (stage-2)-50% completed.</li> <li>Column &amp; shear wall at stilt floor level 50% completed.</li> <li>Shuttering and reinforcement placing of stilt floor roof slab (part-01) is in progress.</li> </ul> |





### SHUTTERING WORK FOR STILT FLOOR ROOF SLAB(PART-01) AT BLOCK-3/N-TYPE FLATS.









### REINFORCEMENT PLACING WORK FOR STILT FLOOR ROOF SLAB (PART-1) AT BLOCK-3/N-TYPE FLATS.









### PILE CAP, COLUMN AND SHEAR WALL (PART-02 & 03) AT BLOCK -3/N-TYPE FLATS









### REINFORCEMENT PLACING FOR PILE CAP OF BLOCK-1/C-TYPE FLATS.









### <u>ANTI TERMITE TREATMENT FOR BLOCK-1/C-TYPE FLATS.</u>







### CURING WORK IS IN PROGRESS.