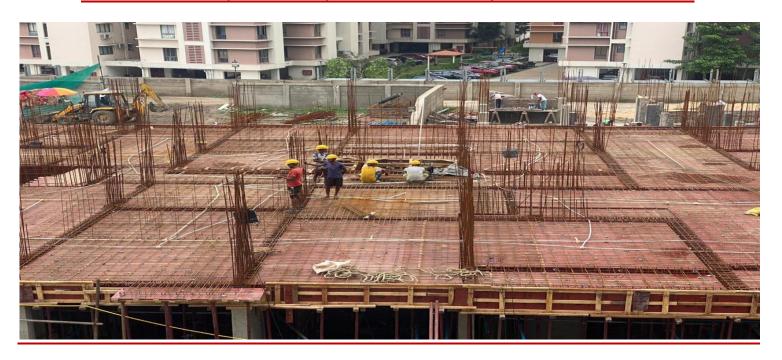

### REINFORCEMENT PLACING WORK FOR STILT FLOOR ROOF SLAB (PART-1) AT BLOCK-3/N-TYPE FLATS.