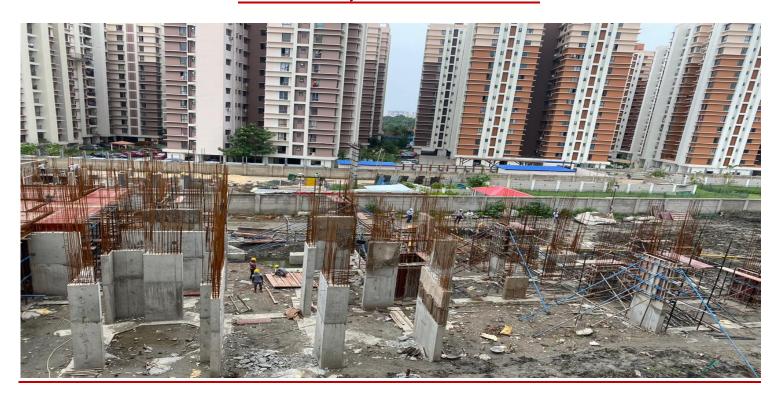

|
| BLOCK-3<br>TYPE-N       | <ul> <li>100% Pile completed.</li> <li>Excavation of earth for Pile Cap 85% completed.</li> <li>PCC for Pile Cap 85% completed.</li> <li>RCC for Pile Cap 85% Completed.</li> <li>Anti termite treatment (stage-1)-75% completed.</li> <li>Anti termite treatment (stage-2)-50% completed.</li> <li>Column &amp; shear wall at stilt floor level 50% completed.</li> <li>Shuttering and reinforcement placing of stilt floor roof slab (part-01) is in progress.</li> </ul> |





### SHUTTERING WORK FOR STILT FLOOR ROOF SLAB(PART-01) AT BLOCK-3/N-TYPE FLATS.









### REINFORCEMENT PLACING WORK FOR STILT FLOOR ROOF SLAB (PART-1) AT BLOCK-3/N-TYPE FLATS.









### PILE CAP, COLUMN AND SHEAR WALL (PART-02 & 03) AT BLOCK -3/N-TYPE FLATS









### REINFORCEMENT PLACING FOR PILE CAP OF BLOCK-1/C-TYPE FLATS.









### <u>ANTI TERMITE TREATMENT FOR BLOCK-1/C-TYPE FLATS.</u>







### CURING WORK IS IN PROGRESS.