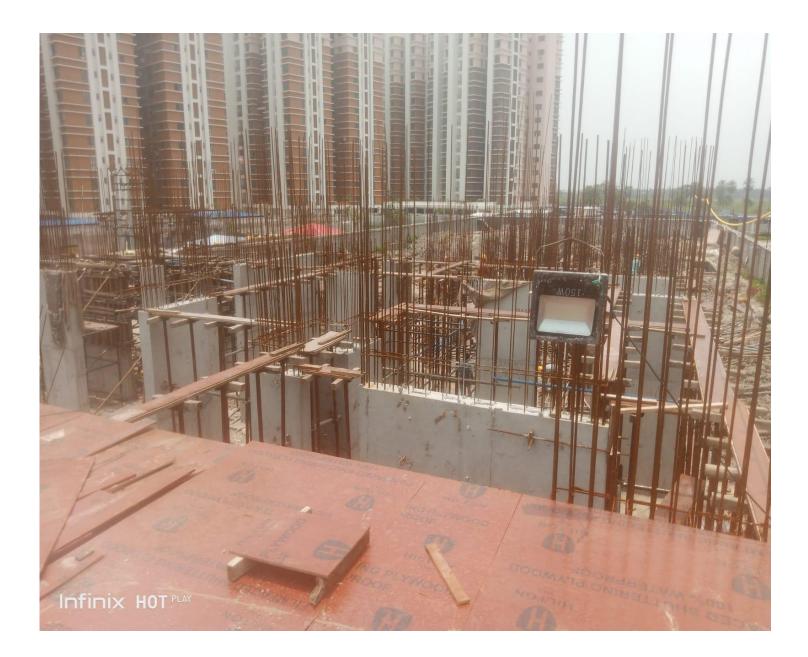

### <u>SHUTTERING WORK FOR STILT FLOOR SLAB(PART-01) OF</u> <u>BLOCK-3/N-TYPE FLATS.</u>