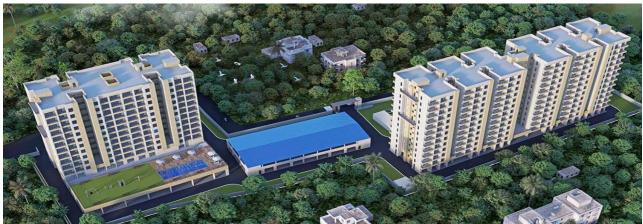

## **Central Government Employees Welfare Housing Organisation CGEWHO HOUSING PROJECT KOLKATA PH-III, AT JOKA**

### Monthly Progress Report Status as on 31/05/2024

| DESCRIPTION             | PROGRESS UPTO 31 <sup>ST</sup> MAY-2024                                                                        |
|-------------------------|----------------------------------------------------------------------------------------------------------------|
| BOUNDARY<br>WALL        | ♦ 95% Completed except gate.                                                                                   |
| BORE WELL               | ♦ 02 nos bore well completed.                                                                                  |
| BLOCK-1<br>TYPE-C       | <ul> <li>100% Lay out and grid line fixing completed.</li> <li>100% Pile completed.</li> </ul>                 |
|                         | <ul> <li>Excavation work for Pile Cap 90% completed.</li> <li>DCC for Pile Cap 70% completed.</li> </ul>       |
|                         | <ul> <li>PCC for Pile Cap 70% completed.</li> <li>Reinforcement placing for pile cap 50% completed.</li> </ul> |
|                         | ♦ RCC for pile cap work 25%completed.                                                                          |
|                         | ♦ Anti termite treatment (stage-01)-25% completed.                                                             |
| BLOCK-2<br>TYPE-PARKING | ♦ 100% Lay out and grid line fixing completed.                                                                 |
| BLOCK-3<br>TYPE-N       | <ul> <li>100% Lay out and grid line fixing completed.</li> <li>100% Pile completed.</li> </ul>                 |
|                         | <ul> <li>Excavation of earth for Pile Cap 85% completed.</li> </ul>                                            |
|                         | ♦ PCC for Pile Cap 85% completed.                                                                              |
|                         | ♦ RCC for Pile Cap 80% Completed.                                                                              |
|                         | ♦ Anti termite treatment (stage-1)-50% completed.                                                              |
|                         | ♦ Anti termite treatment (stage-2)-50% completed.                                                              |
|                         | ◆ Column & shear wall at stilt floor level 25% completed.                                                      |