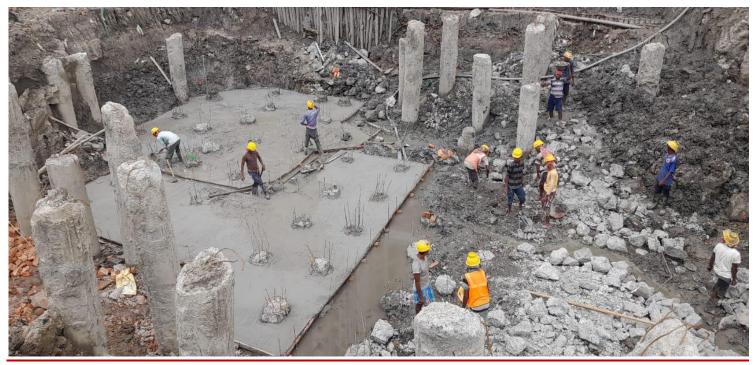

### Monthly Progress Report Status as on 31/05/2024

| DESCRIPTION             | PROGRESS UPTO 31 <sup>ST</sup> MAY-2024                                                                        |
|-------------------------|----------------------------------------------------------------------------------------------------------------|
| BOUNDARY<br>WALL        | ♦ 95% Completed except gate.                                                                                   |
| BORE WELL               | ♦ 02 nos bore well completed.                                                                                  |
| BLOCK-1<br>TYPE-C       | <ul> <li>100% Lay out and grid line fixing completed.</li> <li>100% Pile completed.</li> </ul>                 |
|                         | <ul> <li>Excavation work for Pile Cap 90% completed.</li> <li>DCC for Pile Cap 70% completed.</li> </ul>       |
|                         | <ul> <li>PCC for Pile Cap 70% completed.</li> <li>Reinforcement placing for pile cap 50% completed.</li> </ul> |
|                         | ♦ RCC for pile cap work 25%completed.                                                                          |
|                         | ♦ Anti termite treatment (stage-01)-25% completed.                                                             |
| BLOCK-2<br>TYPE-PARKING | ♦ 100% Lay out and grid line fixing completed.                                                                 |
| BLOCK-3<br>TYPE-N       | <ul> <li>100% Lay out and grid line fixing completed.</li> <li>100% Pile completed.</li> </ul>                 |
|                         | <ul> <li>Excavation of earth for Pile Cap 85% completed.</li> </ul>                                            |
|                         | ♦ PCC for Pile Cap 85% completed.                                                                              |
|                         | ♦ RCC for Pile Cap 80% Completed.                                                                              |
|                         | ♦ Anti termite treatment (stage-1)-50% completed.                                                              |
|                         | ♦ Anti termite treatment (stage-2)-50% completed.                                                              |
|                         | ◆ Column & shear wall at stilt floor level 25% completed.                                                      |