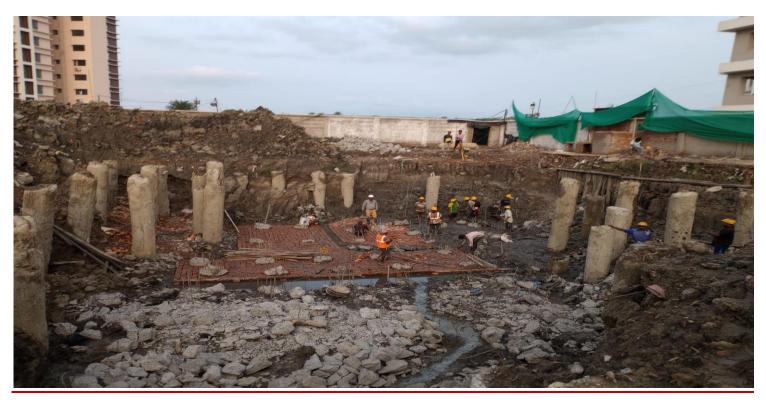

# **Central Government Employees Welfare Housing Organisation**

### <u>SHUTTERING WORK FOR STILT FLOOR SLAB(PART-01) OF</u> <u>BLOCK-3/N-TYPE FLATS.</u>