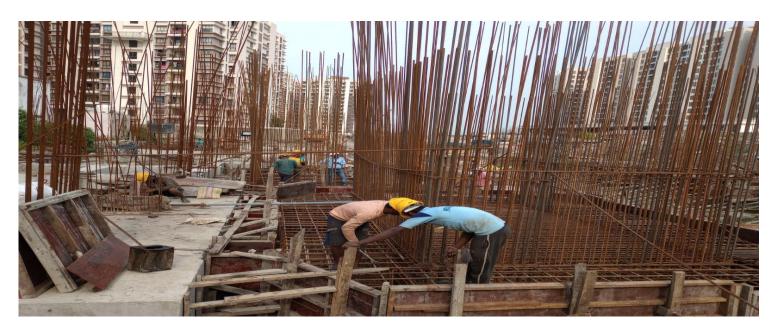

### <u>SHUTTERING WORK FOR STILT FLOOR SLAB(PART-01) OF</u> <u>BLOCK-3/N-TYPE FLATS.</u>