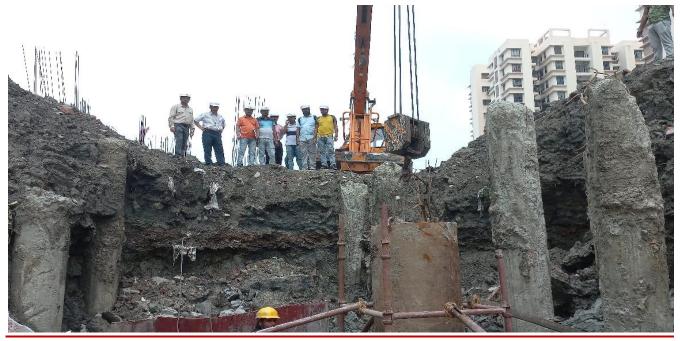

### Monthly Progress Report Status as on 31/05/2024

| DESCRIPTION             | PROGRESS UPTO 31 <sup>ST</sup> MAY-2024                                                                        |
|-------------------------|----------------------------------------------------------------------------------------------------------------|
| BOUNDARY<br>WALL        | ♦ 95% Completed except gate.                                                                                   |
| BORE WELL               | ♦ 02 nos bore well completed.                                                                                  |
| BLOCK-1<br>TYPE-C       | <ul> <li>100% Lay out and grid line fixing completed.</li> <li>100% Pile completed.</li> </ul>                 |
|                         | <ul> <li>Excavation work for Pile Cap 90% completed.</li> <li>DCC for Pile Cap 70% completed.</li> </ul>       |
|                         | <ul> <li>PCC for Pile Cap 70% completed.</li> <li>Reinforcement placing for pile cap 50% completed.</li> </ul> |
|                         | ♦ RCC for pile cap work 25%completed.                                                                          |
|                         | ♦ Anti termite treatment (stage-01)-25% completed.                                                             |
| BLOCK-2<br>TYPE-PARKING | ♦ 100% Lay out and grid line fixing completed.                                                                 |
| BLOCK-3<br>TYPE-N       | <ul> <li>100% Lay out and grid line fixing completed.</li> <li>100% Pile completed.</li> </ul>                 |
|                         | <ul> <li>Excavation of earth for Pile Cap 85% completed.</li> </ul>                                            |
|                         | ♦ PCC for Pile Cap 85% completed.                                                                              |
|                         | ♦ RCC for Pile Cap 80% Completed.                                                                              |
|                         | ♦ Anti termite treatment (stage-1)-50% completed.                                                              |
|                         | ♦ Anti termite treatment (stage-2)-50% completed.                                                              |
|                         | ◆ Column & shear wall at stilt floor level 25% completed.                                                      |