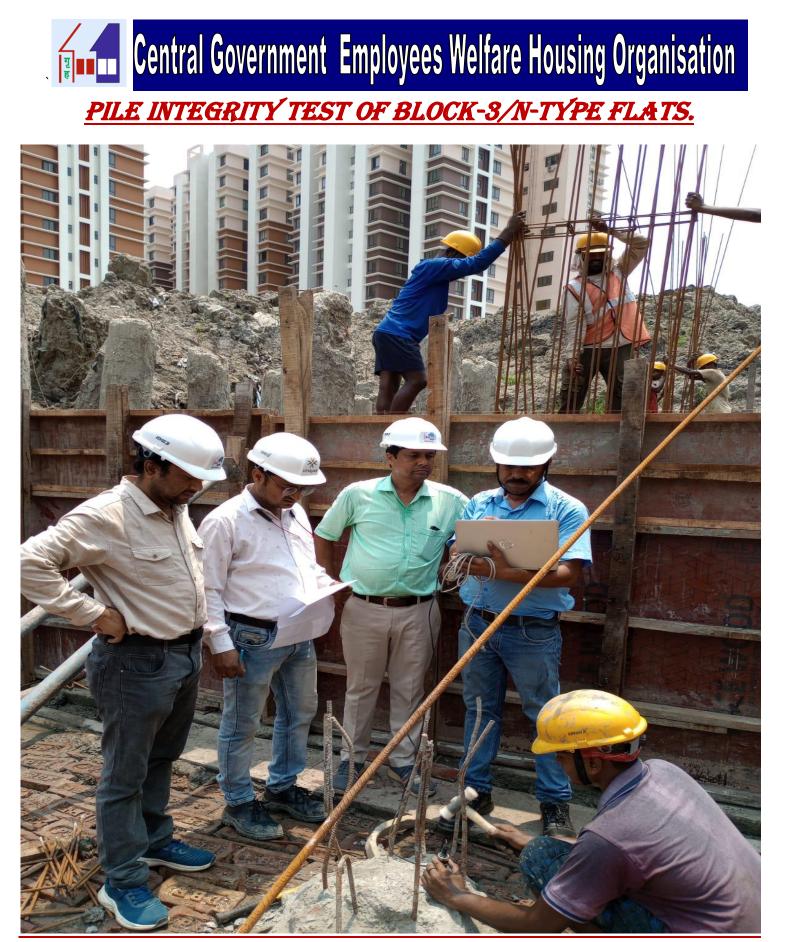

### Monthly Progress Report Status as on 31/05/2024

| DESCRIPTION             | PROGRESS UPTO 31 <sup>ST</sup> MAY-2024                                                                        |
|-------------------------|----------------------------------------------------------------------------------------------------------------|
| BOUNDARY<br>WALL        | ♦ 95% Completed except gate.                                                                                   |
| BORE WELL               | ♦ 02 nos bore well completed.                                                                                  |
| BLOCK-1<br>TYPE-C       | <ul> <li>100% Lay out and grid line fixing completed.</li> <li>100% Pile completed.</li> </ul>                 |
|                         | <ul> <li>Excavation work for Pile Cap 90% completed.</li> <li>DCC for Pile Cap 70% completed.</li> </ul>       |
|                         | <ul> <li>PCC for Pile Cap 70% completed.</li> <li>Reinforcement placing for pile cap 50% completed.</li> </ul> |
|                         | ♦ RCC for pile cap work 25%completed.                                                                          |
|                         | ♦ Anti termite treatment (stage-01)-25% completed.                                                             |
| BLOCK-2<br>TYPE-PARKING | ♦ 100% Lay out and grid line fixing completed.                                                                 |
| BLOCK-3<br>TYPE-N       | <ul> <li>100% Lay out and grid line fixing completed.</li> <li>100% Pile completed.</li> </ul>                 |
|                         | <ul> <li>Excavation of earth for Pile Cap 85% completed.</li> </ul>                                            |
|                         | ♦ PCC for Pile Cap 85% completed.                                                                              |
|                         | ♦ RCC for Pile Cap 80% Completed.                                                                              |
|                         | ♦ Anti termite treatment (stage-1)-50% completed.                                                              |
|                         | ♦ Anti termite treatment (stage-2)-50% completed.                                                              |
|                         | ◆ Column & shear wall at stilt floor level 25% completed.                                                      |