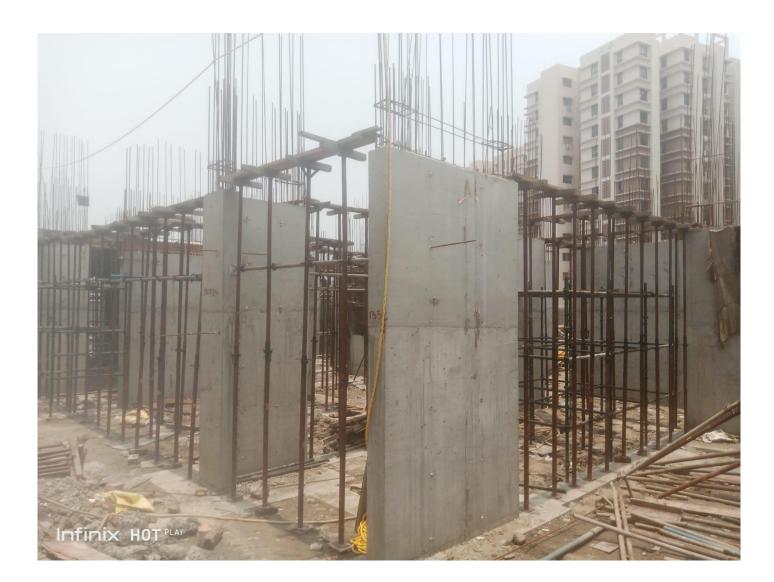

|
|                         | ♦ RCC for Pile Cap 80% Completed.                                                                              |
|                         | ♦ Anti termite treatment (stage-1)-50% completed.                                                              |
|                         | ♦ Anti termite treatment (stage-2)-50% completed.                                                              |
|                         | ◆ Column & shear wall at stilt floor level 25% completed.                                                      |















# **Central Government Employees Welfare Housing Organisation**

### <u>SHUTTERING WORK FOR STILT FLOOR SLAB(PART-01) OF</u> <u>BLOCK-3/N-TYPE FLATS.</u>











# **Central Government Employees Welfare Housing Organisation**

### ANTI TERMITE TREATMENT FOR BLOCK-3/ N-TYPE FLATS.







#### FLATS.









#### TYPE FLATS.







Page-8

<u>CGEWHO HOUSING PROJECT KOLKATA PH-III AT JOKA, MONTHLY PROGRESS REPORT- 06</u>

# **Central Government Employees Welfare Housing Organisation**

#### ANTI TERMITE TREATMENT FOR BLOCK-1/C-TYPE FLATS.