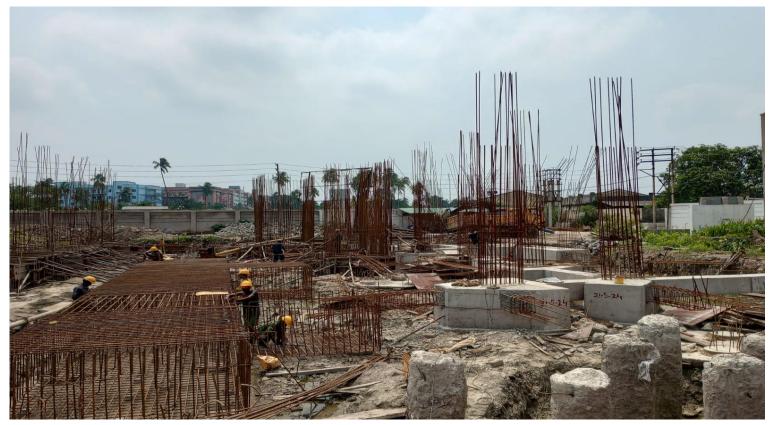

### Monthly Progress Report Status as on 31/05/2024

| DESCRIPTION             | PROGRESS UPTO 31 <sup>ST</sup> MAY-2024                                                                        |
|-------------------------|----------------------------------------------------------------------------------------------------------------|
| BOUNDARY<br>WALL        | ♦ 95% Completed except gate.                                                                                   |
| BORE WELL               | ♦ 02 nos bore well completed.                                                                                  |
| BLOCK-1<br>TYPE-C       | <ul> <li>100% Lay out and grid line fixing completed.</li> <li>100% Pile completed.</li> </ul>                 |
|                         | <ul> <li>Excavation work for Pile Cap 90% completed.</li> <li>DCC for Pile Cap 70% completed.</li> </ul>       |
|                         | <ul> <li>PCC for Pile Cap 70% completed.</li> <li>Reinforcement placing for pile cap 50% completed.</li> </ul> |
|                         | ♦ RCC for pile cap work 25%completed.                                                                          |
|                         | ♦ Anti termite treatment (stage-01)-25% completed.                                                             |
| BLOCK-2<br>TYPE-PARKING | ♦ 100% Lay out and grid line fixing completed.                                                                 |
| BLOCK-3<br>TYPE-N       | <ul> <li>100% Lay out and grid line fixing completed.</li> <li>100% Pile completed.</li> </ul>                 |
|                         | <ul> <li>Excavation of earth for Pile Cap 85% completed.</li> </ul>                                            |
|                         | ♦ PCC for Pile Cap 85% completed.                                                                              |
|                         | ♦ RCC for Pile Cap 80% Completed.                                                                              |
|                         | ♦ Anti termite treatment (stage-1)-50% completed.                                                              |
|                         | ♦ Anti termite treatment (stage-2)-50% completed.                                                              |
|                         | ◆ Column & shear wall at stilt floor level 25% completed.                                                      |

### <u>SHUTTERING WORK FOR STILT FLOOR SLAB(PART-01) OF</u> <u>BLOCK-3/N-TYPE FLATS.</u>