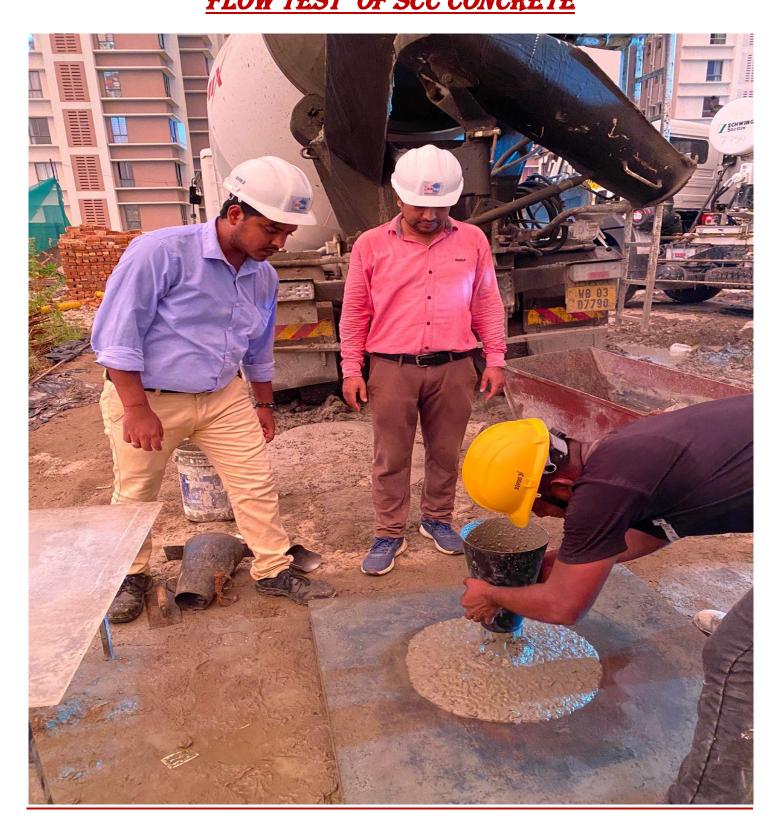

| ♦ First floor roof slab (part-01) casting completed.                                                                                                                      |
|                         | <ul> <li>First floor (Part-02) Mivan shuttering and reinforcement placing work is in<br/>progress.</li> </ul>                                                             |
|                         | ♦ Stilt floor roof slab (part-03) shuttering and reinforcement placing work is in.                                                                                        |



### Central Government Employees Welfare Housing Organisation <u>SLAB CASTING FOR FIRST FLOOR ROOF SLAB(PART-01) IN</u> <u>BLOCK-3/N-TYPE FLATS.</u>





# Central Government Employees Welfare Housing Organisation





# **Central Government Employees Welfare Housing Organisation**







### CURING WORK IS IN PROGRESS.











## **Central Government Employees Welfare Housing Organisation**

#### <u>SHUTTERING WORK IS IN PROGRESS AT STILT FLOOR SLAB</u> (PART-3) IN BLOCK-3/N-TYPE FLATS.