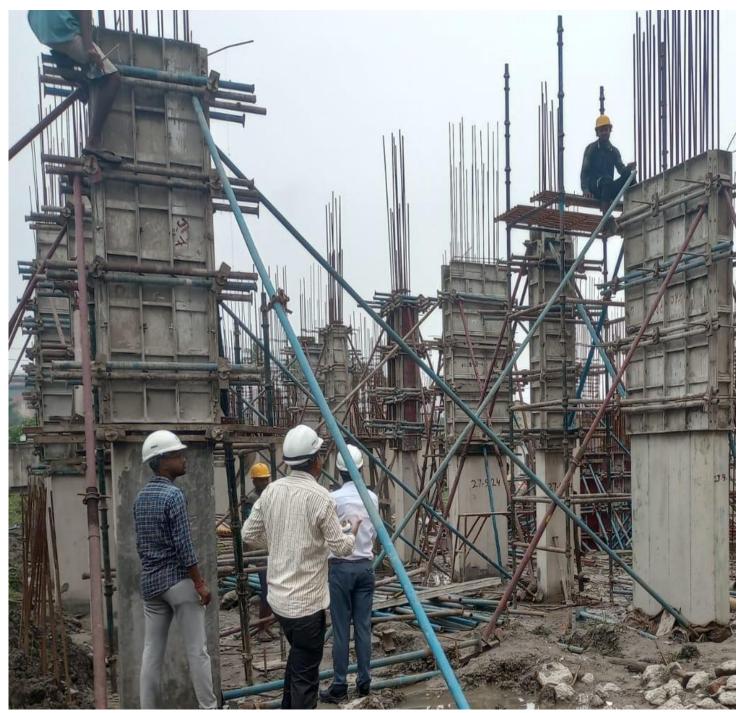

## **Central Government Employees Welfare Housing Organisation**

#### <u>SHUTTERING WORK IS IN PROGRESS AT STILT FLOOR SLAB</u> (PART-3) IN BLOCK-3/N-TYPE FLATS.