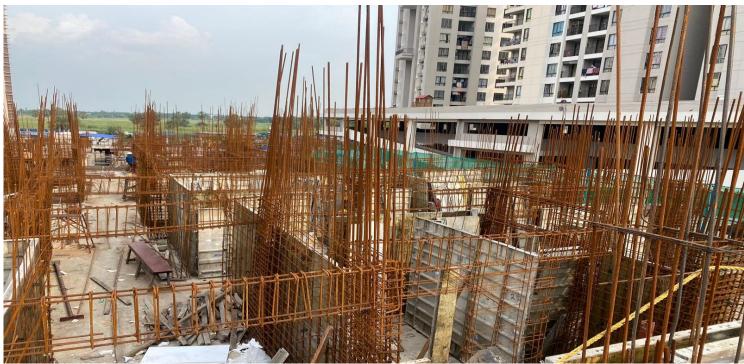

#### <u>SHUTTERING WORK IS IN PROGRESS AT STILT FLOOR SLAB</u> (PART-3) IN BLOCK-3/N-TYPE FLATS.