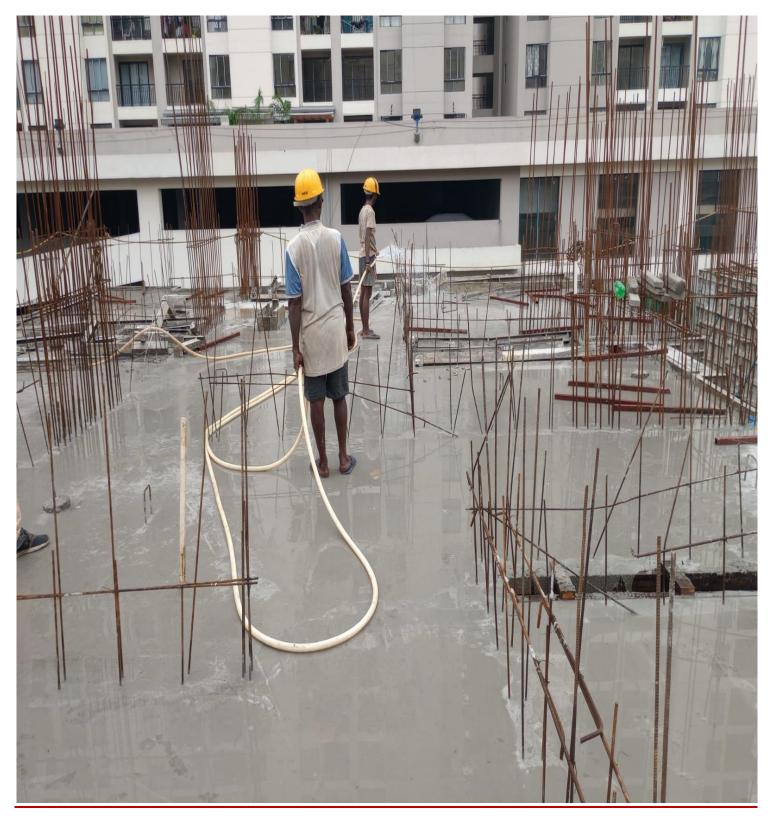

|
|                         | <ul> <li>First floor (Part-02) Mivan shuttering and reinforcement placing work is in<br/>progress.</li> </ul>                                                             |
|                         | ♦ Stilt floor roof slab (part-03) shuttering and reinforcement placing work is in.                                                                                        |



### Central Government Employees Welfare Housing Organisation <u>SLAB CASTING FOR FIRST FLOOR ROOF SLAB(PART-01) IN</u> <u>BLOCK-3/N-TYPE FLATS.</u>





# Central Government Employees Welfare Housing Organisation





# **Central Government Employees Welfare Housing Organisation**







### CURING WORK IS IN PROGRESS.











## **Central Government Employees Welfare Housing Organisation**

#### <u>SHUTTERING WORK IS IN PROGRESS AT STILT FLOOR SLAB</u> (PART-3) IN BLOCK-3/N-TYPE FLATS.