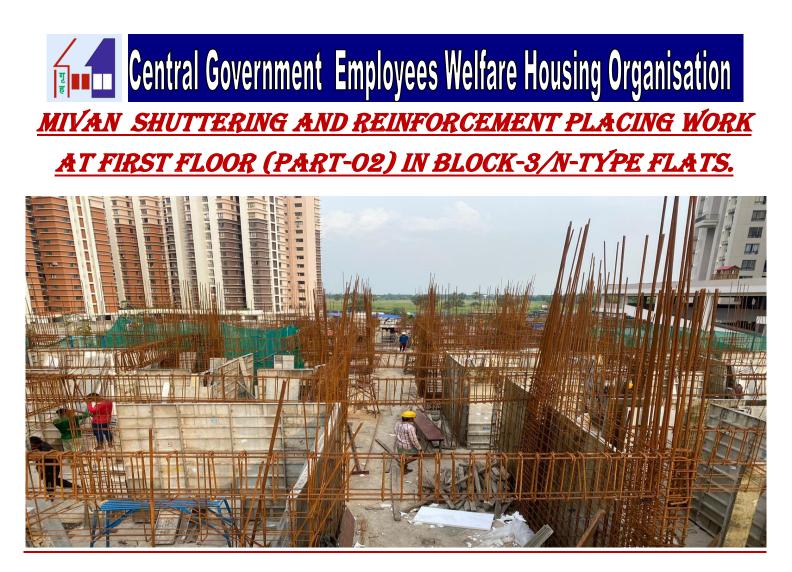

|
|                         | <ul> <li>First floor (Part-02) Mivan shuttering and reinforcement placing work is in<br/>progress.</li> </ul>                                                             |
|                         | ♦ Stilt floor roof slab (part-03) shuttering and reinforcement placing work is in.                                                                                        |



### Central Government Employees Welfare Housing Organisation <u>SLAB CASTING FOR FIRST FLOOR ROOF SLAB(PART-01) IN</u> <u>BLOCK-3/N-TYPE FLATS.</u>





# Central Government Employees Welfare Housing Organisation





# **Central Government Employees Welfare Housing Organisation**







### CURING WORK IS IN PROGRESS.











## **Central Government Employees Welfare Housing Organisation**

#### <u>SHUTTERING WORK IS IN PROGRESS AT STILT FLOOR SLAB</u> (PART-3) IN BLOCK-3/N-TYPE FLATS.