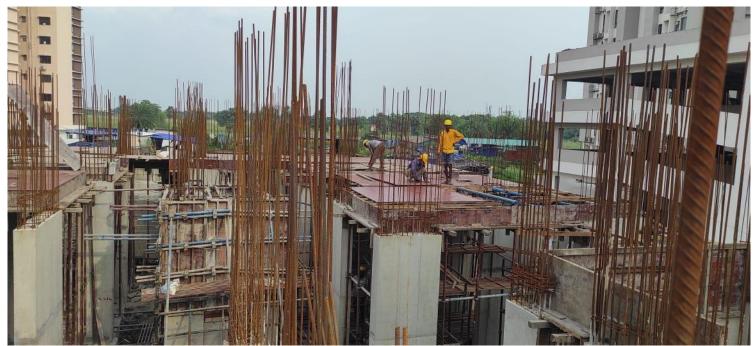

#### <u>SHUTTERING WORK IS IN PROGRESS AT STILT FLOOR SLAB</u> (PART-3) IN BLOCK-3/N-TYPE FLATS.