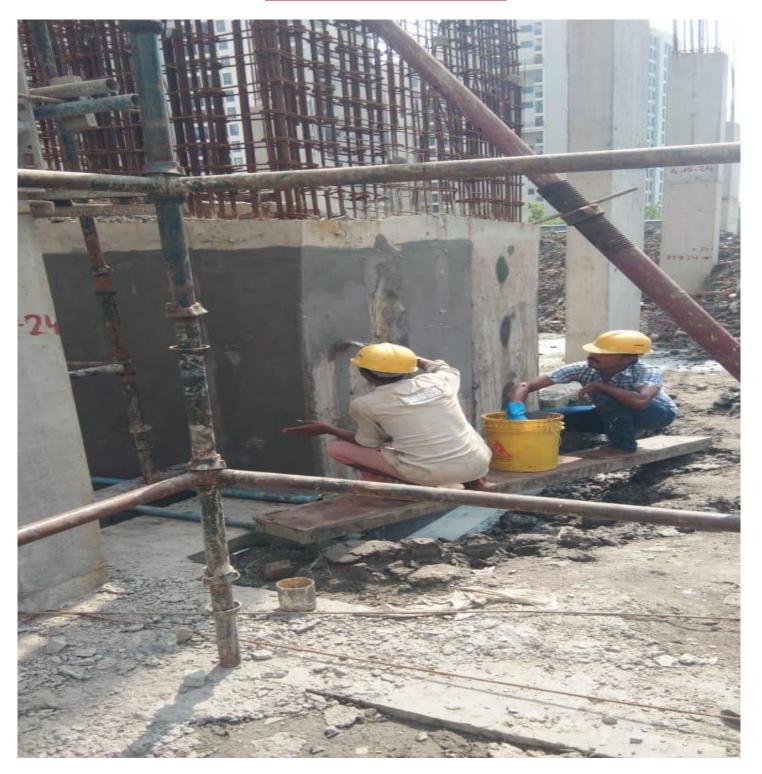

#### BRICK WORK IS IN PROGRESS UP TO PLINTH PLEVEL OF BLOCK-1/C-TYPE FLATS.

WATERPROOFING WORK IS IN PROGRESS IN THE LIFT PIT & SHAFT AREA OF BLOCK-1/C-TYPE FLATS.

EXCAVATION, SHUTTERING, REINFORCEMENT PLACING AND CONCRETING WORKS ARE IN PROGRESS AT SWIMMING POOL AREA.