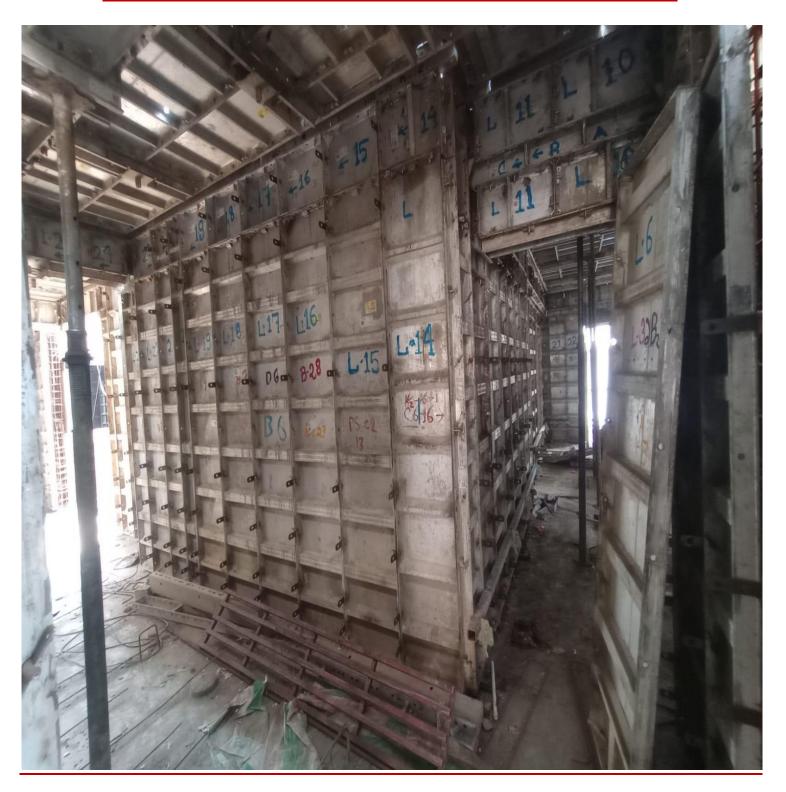

MIVAN SHUTTERING AND REINFORCEMENT PLACING WORK AT FIRST FLOOR (PART-02) IN BLOCK-3/N-TYPE FLATS.

Page-4

SHUTTERING AND REINFORCEMENT PLACING WORK IS COMPLETED AND CASTING SCHEDULE ON 04/11/2024 OF STILT FLOOR ROOF SLAB (PART-3) <u>IN BLOCK-3/N-TYPE FLATS.</u>