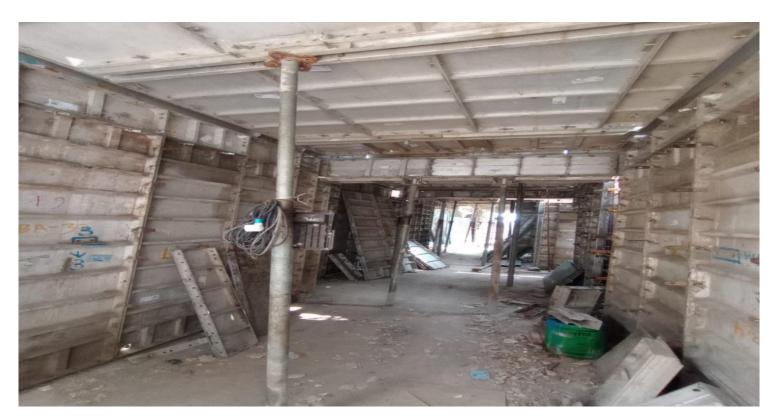

MIVAN SHUTTERING AND REINFORCEMENT PLACING WORK AT FIRST FLOOR (PART-02) IN BLOCK-3/N-TYPE FLATS.

Page-4

SHUTTERING AND REINFORCEMENT PLACING WORK IS COMPLETED AND CASTING SCHEDULE ON 04/11/2024 OF STILT FLOOR ROOF SLAB (PART-3) <u>IN BLOCK-3/N-TYPE FLATS.</u>