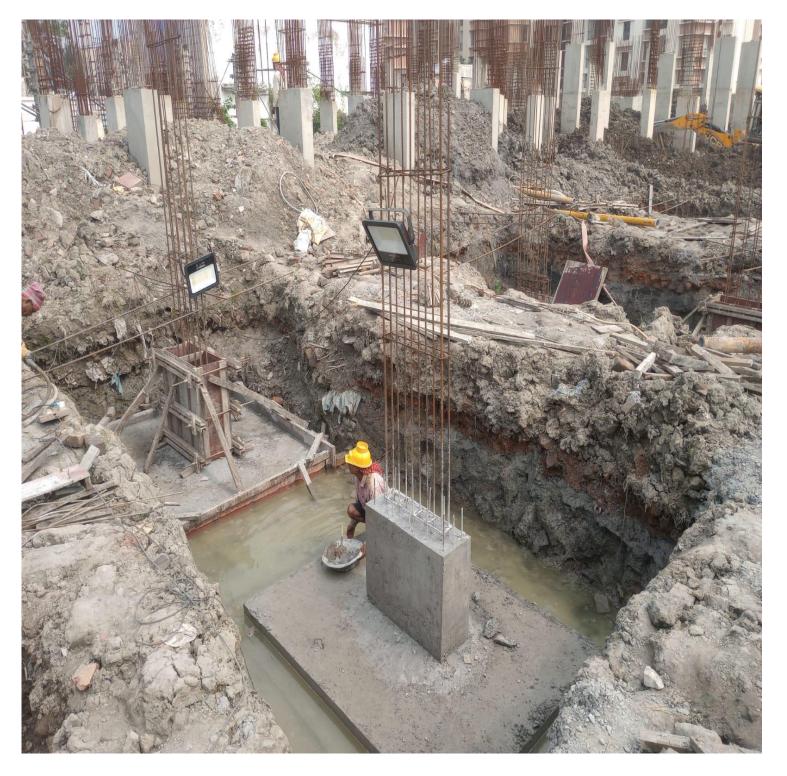

#### BRICK WORK IS IN PROGRESS UP TO PLINTH PLEVEL OF BLOCK-1/C-TYPE FLATS.

WATERPROOFING WORK IS IN PROGRESS IN THE LIFT PIT & SHAFT AREA OF BLOCK-1/C-TYPE FLATS.

EXCAVATION, SHUTTERING, REINFORCEMENT PLACING AND CONCRETING WORKS ARE IN PROGRESS AT SWIMMING POOL AREA.