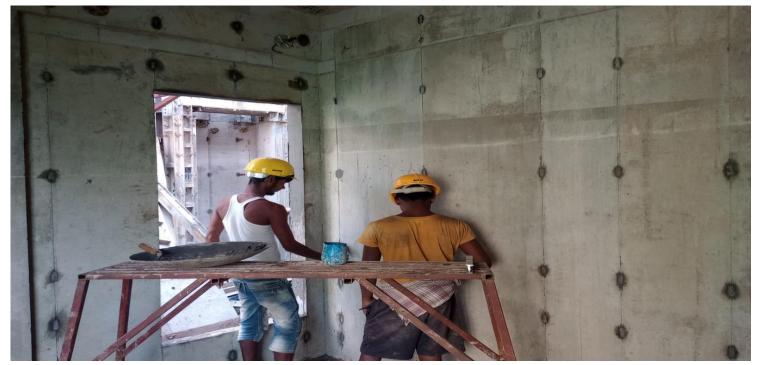

roof slab (part-01) Mivan shuttering and reinforcement placing work 75% completed in block-3/Type-N.
- 6. Excavation, shuttering, reinforcement and concreting works 10% completed at swimming pool area.



SECOND FLOOR ROOF SLAB(PART-01) MIVAN SHUTTERING AND REINFORCEMENT PLACING WORK IS IN PROGRESS IN BLOCK-3/N-TYPE FLATS.







SECOND FLOOR (PART-01) MIVAN SHUTTERING AND REINFORCEMENT PLACING WORK IS IN PROGRESS IN BLOCK-3/N-TYPE FLATS







MIVAN SHUTTERING AND REINFORCEMENT PLACING WORK AT FIRST FLOOR (PART-02) IN BLOCK-3/N-TYPE FLATS.







Page-4



SHUTTERING AND REINFORCEMENT PLACING WORK IS COMPLETED AND CASTING SCHEDULE ON 04/11/2024 OF STILT FLOOR ROOF SLAB (PART-3) <u>IN BLOCK-3/N-TYPE FLATS.</u>







WORK IS IN PROGRESS FOR SAMPLE / MODEL FLAT IN BLOCK-3/N-TYPE FLATS.







Page-6



#### BRICK WORK IS IN PROGRESS UP TO PLINTH PLEVEL OF BLOCK-1/C-TYPE FLATS.







WATERPROOFING WORK IS IN PROGRESS IN THE LIFT PIT & SHAFT AREA OF BLOCK-1/C-TYPE FLATS.







EXCAVATION, SHUTTERING, REINFORCEMENT PLACING AND CONCRETING WORKS ARE IN PROGRESS AT SWIMMING POOL AREA.