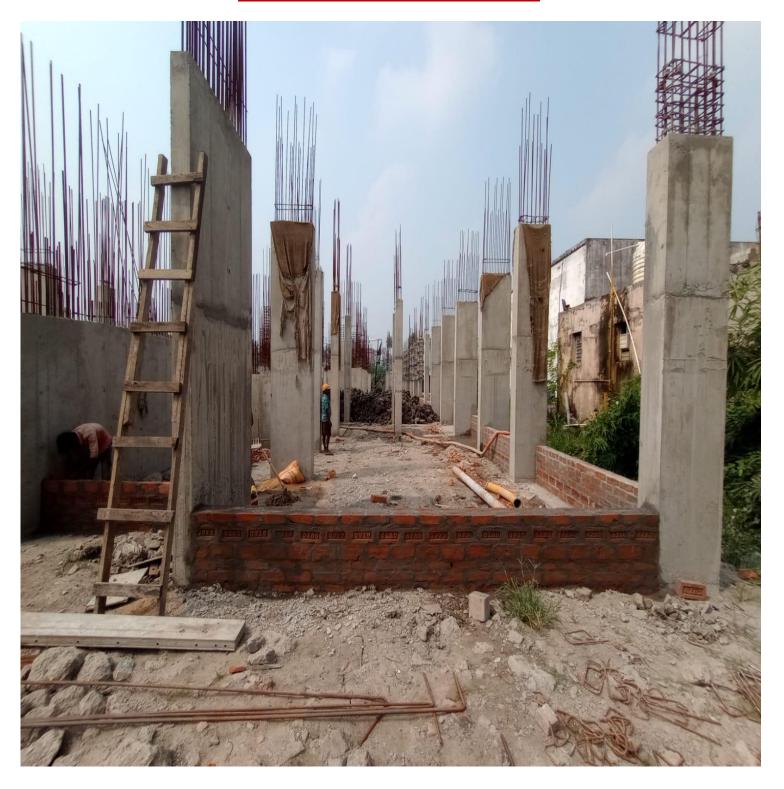

#### BRICK WORK IS IN PROGRESS UP TO PLINTH PLEVEL OF BLOCK-1/C-TYPE FLATS.

WATERPROOFING WORK IS IN PROGRESS IN THE LIFT PIT & SHAFT AREA OF BLOCK-1/C-TYPE FLATS.

EXCAVATION, SHUTTERING, REINFORCEMENT PLACING AND CONCRETING WORKS ARE IN PROGRESS AT SWIMMING POOL AREA.