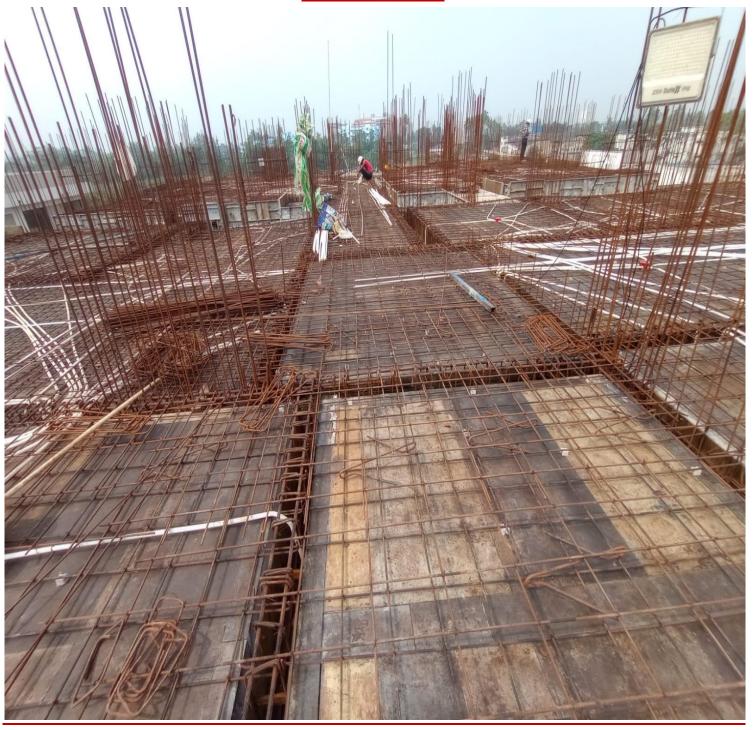

SECOND FLOOR ROOF SLAB(PART-01) MIVAN SHUTTERING AND REINFORCEMENT PLACING WORK IS IN PROGRESS IN BLOCK-3/N-TYPE FLATS.

SECOND FLOOR (PART-01) MIVAN SHUTTERING AND REINFORCEMENT PLACING WORK IS IN PROGRESS IN BLOCK-3/N-TYPE FLATS