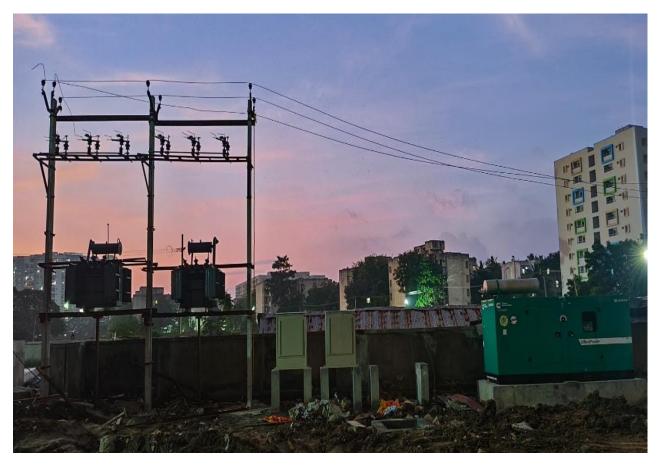

### **MONTHLY PROGRESS REPORT**

**STATUS AS ON: 31.12.2024** 

31.12.2024

|          | 31.12.2024                                                                                                                                                                                                                        |  |  |  |
|----------|-----------------------------------------------------------------------------------------------------------------------------------------------------------------------------------------------------------------------------------|--|--|--|
| BLOCK    | STATUS AS ON 31st DECEMBER-2024                                                                                                                                                                                                   |  |  |  |
|          | ♦ 100% Completed Works                                                                                                                                                                                                            |  |  |  |
|          | ■Terrace floor level slab R.C.C                                                                                                                                                                                                   |  |  |  |
|          | ■Terrace floor Parapet Columns Concrete.                                                                                                                                                                                          |  |  |  |
|          | ■Lift Head room (4 out of 4) - Slab Concrete.                                                                                                                                                                                     |  |  |  |
|          | Over Head Water Tank  (a) Base Slab Concrete 2 out of 2  (b) Tank Wall Concrete 2 out of 2  (c) Top Cover slab Concrete 2 out of 2                                                                                                |  |  |  |
|          | ■Block work upto Tenth floor & Parapet wall.                                                                                                                                                                                      |  |  |  |
|          | Ceiling Plastering upto Tenth floor.                                                                                                                                                                                              |  |  |  |
|          | ■Wall plastering upto Tenth floor.                                                                                                                                                                                                |  |  |  |
|          | ■1 <sup>st</sup> Coat Wall Putty upto Tenth floor                                                                                                                                                                                 |  |  |  |
|          | ■Electrical Conducting works in Tenth floor.                                                                                                                                                                                      |  |  |  |
|          | ■Fixing of Water supply pipe Lines (CPVC).                                                                                                                                                                                        |  |  |  |
|          | Fixing of Sanitary Lines (PVC).                                                                                                                                                                                                   |  |  |  |
|          | ■External Plastering 100% completed in all sides.                                                                                                                                                                                 |  |  |  |
| A1 BLOCK | ■Fixing of Vertical Plumbing Lines in Shaft.                                                                                                                                                                                      |  |  |  |
|          | ■Fixing of Bathroom Wall Tiles 100% completed (200/200)                                                                                                                                                                           |  |  |  |
|          | ■Fixing of Toilet Wall Tiles 100% completed (200/200)                                                                                                                                                                             |  |  |  |
|          | ■ Laying Of Floor Tiles                                                                                                                                                                                                           |  |  |  |
|          | <ul><li>a) Ceramic Tiles in Bathrooms 100% completed (200/200)</li><li>b) Ceramic Tiles in Toilets 100% completed (200/200)</li></ul>                                                                                             |  |  |  |
|          | ■Vitrified Tiles in Halls & Bedrooms 100% completed (200/200).                                                                                                                                                                    |  |  |  |
|          | ■Fixing of UPVC Windows & Ventilators 100% completed ( 800 /800 ).                                                                                                                                                                |  |  |  |
|          | ■Fixing of Door Shutters 100% completed (1200/1200).                                                                                                                                                                              |  |  |  |
|          | <ul> <li>Kitchen Finishing Works</li> <li>a) Fixing of Wall Dados 100% completed (200/200).</li> <li>b) Laying of Granite Countertop 100% completed (200/200).</li> <li>c) Fixing of S.S Sink 100% completed (200/200)</li> </ul> |  |  |  |
|          | Water Proofing Works.                                                                                                                                                                                                             |  |  |  |
|          | <ul><li>a) Over Head Water Tank 100% completed (2/2).</li><li>b) Terrace Water Proofing Work 100% completed.</li></ul>                                                                                                            |  |  |  |
|          | <ul> <li>Laying of Green marble for Staircase 100% completed.</li> </ul>                                                                                                                                                          |  |  |  |
|          | ■Electrical wire pulling work 100% completed (200/200).                                                                                                                                                                           |  |  |  |
|          | ■Fixing of Modular Switches & Sockets 100% completed. (200/200)                                                                                                                                                                   |  |  |  |