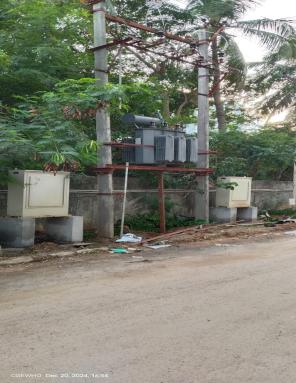

### **MONTHLY PROGRESS REPORT**

**STATUS AS ON: 31.12.2024** 

31.12.2024

|          | 31.12.2024                                                                                                                                                                                                                        |  |  |  |
|----------|-----------------------------------------------------------------------------------------------------------------------------------------------------------------------------------------------------------------------------------|--|--|--|
| BLOCK    | STATUS AS ON 31st DECEMBER-2024                                                                                                                                                                                                   |  |  |  |
|          | ♦ 100% Completed Works                                                                                                                                                                                                            |  |  |  |
|          | ■Terrace floor level slab R.C.C                                                                                                                                                                                                   |  |  |  |
|          | ■Terrace floor Parapet Columns Concrete.                                                                                                                                                                                          |  |  |  |
|          | ■Lift Head room (4 out of 4) - Slab Concrete.                                                                                                                                                                                     |  |  |  |
|          | Over Head Water Tank  (a) Base Slab Concrete 2 out of 2  (b) Tank Wall Concrete 2 out of 2  (c) Top Cover slab Concrete 2 out of 2                                                                                                |  |  |  |
|          | ■Block work upto Tenth floor & Parapet wall.                                                                                                                                                                                      |  |  |  |
|          | Ceiling Plastering upto Tenth floor.                                                                                                                                                                                              |  |  |  |
|          | ■Wall plastering upto Tenth floor.                                                                                                                                                                                                |  |  |  |
|          | ■1 <sup>st</sup> Coat Wall Putty upto Tenth floor                                                                                                                                                                                 |  |  |  |
|          | ■Electrical Conducting works in Tenth floor.                                                                                                                                                                                      |  |  |  |
|          | ■Fixing of Water supply pipe Lines (CPVC).                                                                                                                                                                                        |  |  |  |
|          | Fixing of Sanitary Lines (PVC).                                                                                                                                                                                                   |  |  |  |
|          | ■External Plastering 100% completed in all sides.                                                                                                                                                                                 |  |  |  |
| A1 BLOCK | ■Fixing of Vertical Plumbing Lines in Shaft.                                                                                                                                                                                      |  |  |  |
|          | ■Fixing of Bathroom Wall Tiles 100% completed (200/200)                                                                                                                                                                           |  |  |  |
|          | ■Fixing of Toilet Wall Tiles 100% completed (200/200)                                                                                                                                                                             |  |  |  |
|          | ■ Laying Of Floor Tiles                                                                                                                                                                                                           |  |  |  |
|          | <ul><li>a) Ceramic Tiles in Bathrooms 100% completed (200/200)</li><li>b) Ceramic Tiles in Toilets 100% completed (200/200)</li></ul>                                                                                             |  |  |  |
|          | ■Vitrified Tiles in Halls & Bedrooms 100% completed (200/200).                                                                                                                                                                    |  |  |  |
|          | ■Fixing of UPVC Windows & Ventilators 100% completed ( 800 /800 ).                                                                                                                                                                |  |  |  |
|          | ■Fixing of Door Shutters 100% completed (1200/1200).                                                                                                                                                                              |  |  |  |
|          | <ul> <li>Kitchen Finishing Works</li> <li>a) Fixing of Wall Dados 100% completed (200/200).</li> <li>b) Laying of Granite Countertop 100% completed (200/200).</li> <li>c) Fixing of S.S Sink 100% completed (200/200)</li> </ul> |  |  |  |
|          | Water Proofing Works.                                                                                                                                                                                                             |  |  |  |
|          | <ul><li>a) Over Head Water Tank 100% completed (2/2).</li><li>b) Terrace Water Proofing Work 100% completed.</li></ul>                                                                                                            |  |  |  |
|          | <ul> <li>Laying of Green marble for Staircase 100% completed.</li> </ul>                                                                                                                                                          |  |  |  |
|          | ■Electrical wire pulling work 100% completed (200/200).                                                                                                                                                                           |  |  |  |
|          | ■Fixing of Modular Switches & Sockets 100% completed. (200/200)                                                                                                                                                                   |  |  |  |