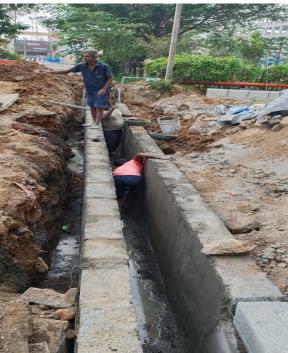

f Granular Sub Base (GSB)
  - a) Around Type D All Blocks 100% completed.
  - b) Around Type C1 Block 90% completed.
  - c) Around Type C2 Block 95% completed
  - d) Around Type C3 Block 85% completed
  - e) Around Type A1 Block 95% completed.
  - j) Around Type A2 Block 100% completed.
  - k) Around Community Hall 100% completed.
- Laying of Wet Mix Macadam (WMM)
  - a) Around Type D All Blocks 80% completed.
  - b) Around Type C1 Block 90% completed.
  - c) Around Type C2 Block 95% completed
  - d) Around Type C3 Block 75% completed
  - e) Around Type A1 Block 50% completed.
  - a) Around Type A2 Block 100% completed.



#### PHOTOGRAPHS OF WORK PROGRESS AS ON 31st DECEMBER 2024

**Community Hall:** External Damp proof Elasto Painting completed. Storm water drainage work on progress.





Block A1: Laying of PCC around blocks completed.



**Block A2:** Installation work for 4<sup>th</sup> Lift on progress & Lift cladding works on progress.



Block B1: Laying of PCC around Block stilt floor completed.





**Block B2:** Stilt floor PCC on progress . Fixing of UPVC Windows & ceiling putty work on progress.









**Block C1:** Laying of Storm water drainage in East side on progress.



**Block C2:** Fixing of fuses in E.B Panel on progress.





**Block C3:** Fixing of fuses in E.B Panel on progress. Laying of Kerb stones in landscape area on progress.





**Block D1:** Fixing of fuses in E.B Panel on progress



**Block D2:** Fixing of fuses in E.B Panel on progress



**Block D3:** Laying of PCC around the block on progress.



Sewage Treatment Plant 1 (Near C Block)