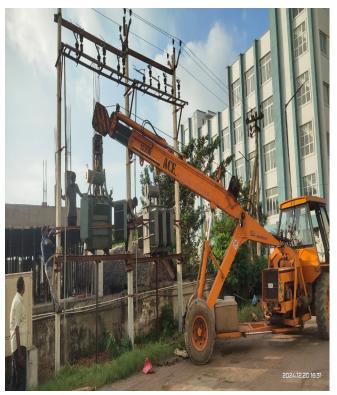

### **MONTHLY PROGRESS REPORT**

**STATUS AS ON: 31.12.2024** 

31.12.2024

|          | 31.12.2024                                                                                                                                                                                                                        |  |  |  |
|----------|-----------------------------------------------------------------------------------------------------------------------------------------------------------------------------------------------------------------------------------|--|--|--|
| BLOCK    | STATUS AS ON 31st DECEMBER-2024                                                                                                                                                                                                   |  |  |  |
|          | ♦ 100% Completed Works                                                                                                                                                                                                            |  |  |  |
|          | ■Terrace floor level slab R.C.C                                                                                                                                                                                                   |  |  |  |
|          | ■Terrace floor Parapet Columns Concrete.                                                                                                                                                                                          |  |  |  |
|          | ■Lift Head room (4 out of 4) - Slab Concrete.                                                                                                                                                                                     |  |  |  |
|          | Over Head Water Tank  (a) Base Slab Concrete 2 out of 2  (b) Tank Wall Concrete 2 out of 2  (c) Top Cover slab Concrete 2 out of 2                                                                                                |  |  |  |
|          | ■Block work upto Tenth floor & Parapet wall.                                                                                                                                                                                      |  |  |  |
|          | Ceiling Plastering upto Tenth floor.                                                                                                                                                                                              |  |  |  |
|          | ■Wall plastering upto Tenth floor.                                                                                                                                                                                                |  |  |  |
|          | ■1 <sup>st</sup> Coat Wall Putty upto Tenth floor                                                                                                                                                                                 |  |  |  |
|          | ■Electrical Conducting works in Tenth floor.                                                                                                                                                                                      |  |  |  |
|          | ■Fixing of Water supply pipe Lines (CPVC).                                                                                                                                                                                        |  |  |  |
|          | Fixing of Sanitary Lines (PVC).                                                                                                                                                                                                   |  |  |  |
|          | ■External Plastering 100% completed in all sides.                                                                                                                                                                                 |  |  |  |
| A1 BLOCK | ■Fixing of Vertical Plumbing Lines in Shaft.                                                                                                                                                                                      |  |  |  |
|          | ■Fixing of Bathroom Wall Tiles 100% completed (200/200)                                                                                                                                                                           |  |  |  |
|          | ■Fixing of Toilet Wall Tiles 100% completed (200/200)                                                                                                                                                                             |  |  |  |
|          | ■ Laying Of Floor Tiles                                                                                                                                                                                                           |  |  |  |
|          | <ul><li>a) Ceramic Tiles in Bathrooms 100% completed (200/200)</li><li>b) Ceramic Tiles in Toilets 100% completed (200/200)</li></ul>                                                                                             |  |  |  |
|          | ■Vitrified Tiles in Halls & Bedrooms 100% completed (200/200).                                                                                                                                                                    |  |  |  |
|          | ■Fixing of UPVC Windows & Ventilators 100% completed ( 800 /800 ).                                                                                                                                                                |  |  |  |
|          | ■Fixing of Door Shutters 100% completed (1200/1200).                                                                                                                                                                              |  |  |  |
|          | <ul> <li>Kitchen Finishing Works</li> <li>a) Fixing of Wall Dados 100% completed (200/200).</li> <li>b) Laying of Granite Countertop 100% completed (200/200).</li> <li>c) Fixing of S.S Sink 100% completed (200/200)</li> </ul> |  |  |  |
|          | Water Proofing Works.                                                                                                                                                                                                             |  |  |  |
|          | <ul><li>a) Over Head Water Tank 100% completed (2/2).</li><li>b) Terrace Water Proofing Work 100% completed.</li></ul>                                                                                                            |  |  |  |
|          | <ul> <li>Laying of Green marble for Staircase 100% completed.</li> </ul>                                                                                                                                                          |  |  |  |
|          | ■Electrical wire pulling work 100% completed (200/200).                                                                                                                                                                           |  |  |  |
|          | ■Fixing of Modular Switches & Sockets 100% completed. (200/200)                                                                                                                                                                   |  |  |  |