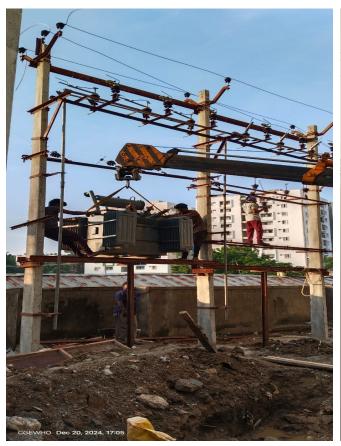

### **MONTHLY PROGRESS REPORT**

**STATUS AS ON: 31.12.2024** 

31.12.2024

|          | 31.12.2024                                                                                                                                                                                                                        |  |  |  |
|----------|-----------------------------------------------------------------------------------------------------------------------------------------------------------------------------------------------------------------------------------|--|--|--|
| BLOCK    | STATUS AS ON 31st DECEMBER-2024                                                                                                                                                                                                   |  |  |  |
|          | ♦ 100% Completed Works                                                                                                                                                                                                            |  |  |  |
|          | ■Terrace floor level slab R.C.C                                                                                                                                                                                                   |  |  |  |
|          | ■Terrace floor Parapet Columns Concrete.                                                                                                                                                                                          |  |  |  |
|          | ■Lift Head room (4 out of 4) - Slab Concrete.                                                                                                                                                                                     |  |  |  |
|          | Over Head Water Tank  (a) Base Slab Concrete 2 out of 2  (b) Tank Wall Concrete 2 out of 2  (c) Top Cover slab Concrete 2 out of 2                                                                                                |  |  |  |
|          | ■Block work upto Tenth floor & Parapet wall.                                                                                                                                                                                      |  |  |  |
|          | Ceiling Plastering upto Tenth floor.                                                                                                                                                                                              |  |  |  |
|          | ■Wall plastering upto Tenth floor.                                                                                                                                                                                                |  |  |  |
|          | ■1 <sup>st</sup> Coat Wall Putty upto Tenth floor                                                                                                                                                                                 |  |  |  |
|          | ■Electrical Conducting works in Tenth floor.                                                                                                                                                                                      |  |  |  |
|          | ■Fixing of Water supply pipe Lines (CPVC).                                                                                                                                                                                        |  |  |  |
|          | Fixing of Sanitary Lines (PVC).                                                                                                                                                                                                   |  |  |  |
|          | ■External Plastering 100% completed in all sides.                                                                                                                                                                                 |  |  |  |
| A1 BLOCK | ■Fixing of Vertical Plumbing Lines in Shaft.                                                                                                                                                                                      |  |  |  |
|          | ■Fixing of Bathroom Wall Tiles 100% completed (200/200)                                                                                                                                                                           |  |  |  |
|          | ■Fixing of Toilet Wall Tiles 100% completed (200/200)                                                                                                                                                                             |  |  |  |
|          | ■ Laying Of Floor Tiles                                                                                                                                                                                                           |  |  |  |
|          | <ul><li>a) Ceramic Tiles in Bathrooms 100% completed (200/200)</li><li>b) Ceramic Tiles in Toilets 100% completed (200/200)</li></ul>                                                                                             |  |  |  |
|          | ■Vitrified Tiles in Halls & Bedrooms 100% completed (200/200).                                                                                                                                                                    |  |  |  |
|          | ■Fixing of UPVC Windows & Ventilators 100% completed ( 800 /800 ).                                                                                                                                                                |  |  |  |
|          | ■Fixing of Door Shutters 100% completed (1200/1200).                                                                                                                                                                              |  |  |  |
|          | <ul> <li>Kitchen Finishing Works</li> <li>a) Fixing of Wall Dados 100% completed (200/200).</li> <li>b) Laying of Granite Countertop 100% completed (200/200).</li> <li>c) Fixing of S.S Sink 100% completed (200/200)</li> </ul> |  |  |  |
|          | Water Proofing Works.                                                                                                                                                                                                             |  |  |  |
|          | <ul><li>a) Over Head Water Tank 100% completed (2/2).</li><li>b) Terrace Water Proofing Work 100% completed.</li></ul>                                                                                                            |  |  |  |
|          | <ul> <li>Laying of Green marble for Staircase 100% completed.</li> </ul>                                                                                                                                                          |  |  |  |
|          | ■Electrical wire pulling work 100% completed (200/200).                                                                                                                                                                           |  |  |  |
|          | ■Fixing of Modular Switches & Sockets 100% completed. (200/200)                                                                                                                                                                   |  |  |  |