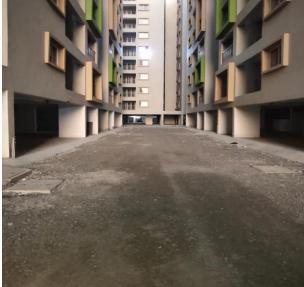

Road between D3 & D1

Road between D1 & D2

Sewage Treatment Plant 1 (Near C Block). Installation process of STP 85% completed.

Sewage Treatment Plant 2 (Near D1 Block). Installation of STP 100% completed.