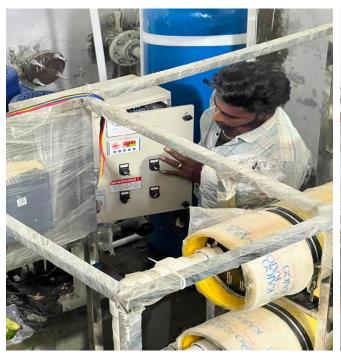

#### STATUS OF WORKS IN PROGRESS IN B2 BLOCK

- 2<sup>nd</sup> Coat Wall Putty 70% completed (85 / 120).
- External Plastering 96% completed.
- Fixing of Bathroom Wall Tiles 96% completed (230/240).
- Laying Of Floor Tiles
- a) Ceramic Tiles in Bathroom 96% completed (230 / 240).
- b) Vitrified Tiles in Halls & Bedrooms 94% completed (113/120)
- Fixing of UPVC Windows 80% completed. (382/480).
- Fixing of UPVC French Doors 74% completed (178/240).
- Fixing of Flush door shutters 96% completed (805 / 840)
- Fixing of Door Hardware fittings 50% completed.
- Fixing of IWC 95% completed (115/120)
- Kitchen Finishing Works
- a) Laying of Granite Countertop 100% completed (120 / 120).
- b) Fixing of Kitchen wall Dados 93% completed (112/120).
- c) Fixing of S.S Sink 100% completed (120/120)
- Firefighting works 70% completed.
- Bathroom false ceiling work 85% completed (205/240).
- Lift Installation works (Lift Materials received 3 out of 3).
  - a) Lift 1 Scaffolding work completed. Frame fixing started.
- Stilt Grano flooring 85% completed.
- Overhead Tank -Ring main work 95% completed.
- Laying of Staircase Green marble.
- Internal Electrification works
  - a) Electrical wire pulling work 16% completed (20/120).