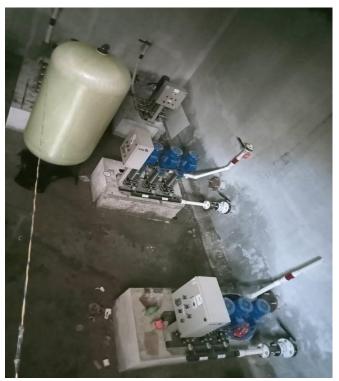

#### **▶** Underground Sump-1 (Near B-Block)

- Fixing & installation of Pumps completed.
- WTP Materials received. Installation of WTP 90% completed.

#### ➤ Underground Sump-2 (Near D-Block)

- Fixing & installation of Pumps completed.
- Testing of Pump-1 completed.
- WTP Materials received. Installation of WTP 95% completed.