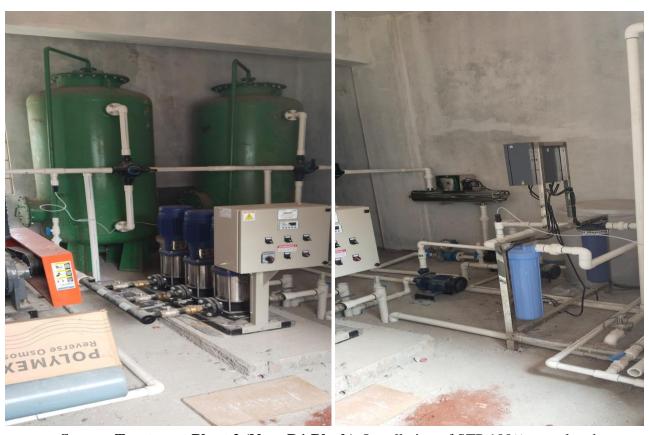

#### ➤ Underground Sump-2 (Near D-Block)

- Fixing & installation of Pumps completed.
- Testing of Pump-1 completed.
- WTP Materials received. Installation of WTP 95% completed.

**Under Ground Sump 1** ( **Opp to B1 Block**). Installation of Pumps completed. Installation of WTP completed. Connection of Pipes & Testing on progress.

**Under Ground Sump 2 (Near D1 Block).** Installation of Pumps & installation of WTP completed. Testing of Pumps on progress.