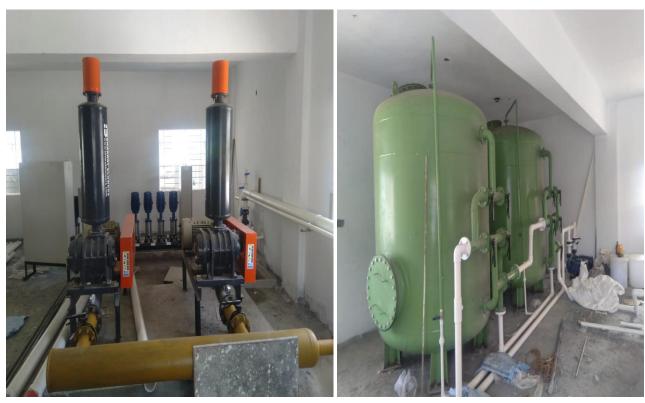

#### **▶** Underground Sump-1 (Near B-Block)

- Fixing & installation of Pumps completed.
- WTP Materials received. Installation of WTP 90% completed.

**Under Ground Sump 1** ( **Opp to B1 Block**). Installation of Pumps completed. Installation of WTP completed. Connection of Pipes & Testing on progress.

**Under Ground Sump 2 (Near D1 Block).** Installation of Pumps & installation of WTP completed. Testing of Pumps on progress.