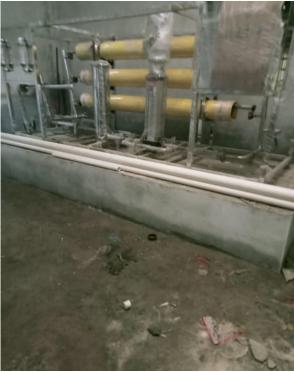

#### **▶** Underground Sump-1 (Near B-Block)

- Fixing & installation of Pumps completed.
- WTP Materials received. Installation of WTP 90% completed.

#### ➤ Underground Sump-2 (Near D-Block)

- Fixing & installation of Pumps completed.
- Testing of Pump-1 completed.
- WTP Materials received. Installation of WTP 95% completed.