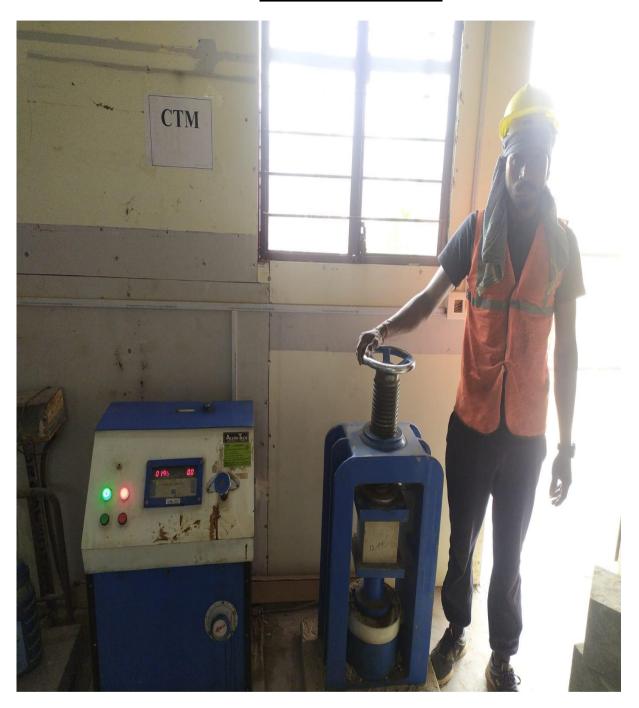

#### **CUBE TEST AT SITE**

#### **QUALITY CONTROL**

## <u>DURING CONSTRUCTION FOLLOWING QUALITY CONTROL TESTS CONDUCTED</u> <u>AT SITE:</u>

| S. No. | Materials                                                       | Test Done | Result |
|--------|-----------------------------------------------------------------|-----------|--------|
| 1      | Reinforcement Steel                                             |           | ne.    |
| 2      | RCC cubes are being tested and Register is being maintained.    |           |        |
| 3      | Slump test conducted at site to insure workability of concrete. |           |        |
| 4      | Soil Compaction test by Third party testing is being done       |           |        |