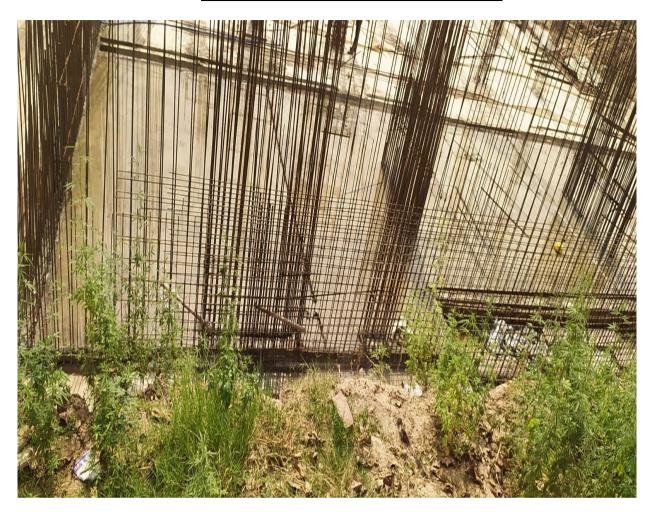

|  |  |
|            | Piling work- 100% completed, (429/429)                                                                                                            |  |  |
|            | PCC under Raft in Progress (15 % Completed)                                                                                                       |  |  |
|            | Raft Casted (8% Completed)                                                                                                                        |  |  |



#### PHOTOGRAPHS OF WORK PROGRESS AS ON 31.05.2025

#### **BLOCK B-01 RAFT CASTING WORK IN PROGRESS**





#### **NON-TOWER AREA PILING WORK IN PROGRESS**





#### **RAFT CASTING IN B-02**





#### **CUBE TEST AT SITE**





#### **CURING OF RAFT IN BLOCK B-01**





#### **COMPACTION TEST IN BLOCK-C-01**





#### **QUALITY CONTROL**

## <u>DURING CONSTRUCTION FOLLOWING QUALITY CONTROL TESTS CONDUCTED</u> <u>AT SITE:</u>

| S. No. | Materials                                                       | Test Done | Result |
|--------|-----------------------------------------------------------------|-----------|--------|
| 1      | Reinforcement Steel                                             |           | ne.    |
| 2      | RCC cubes are being tested and Register is being maintained.    |           |        |
| 3      | Slump test conducted at site to insure workability of concrete. |           |        |
| 4      | Soil Compaction test by Third party testing is being done       |           |        |