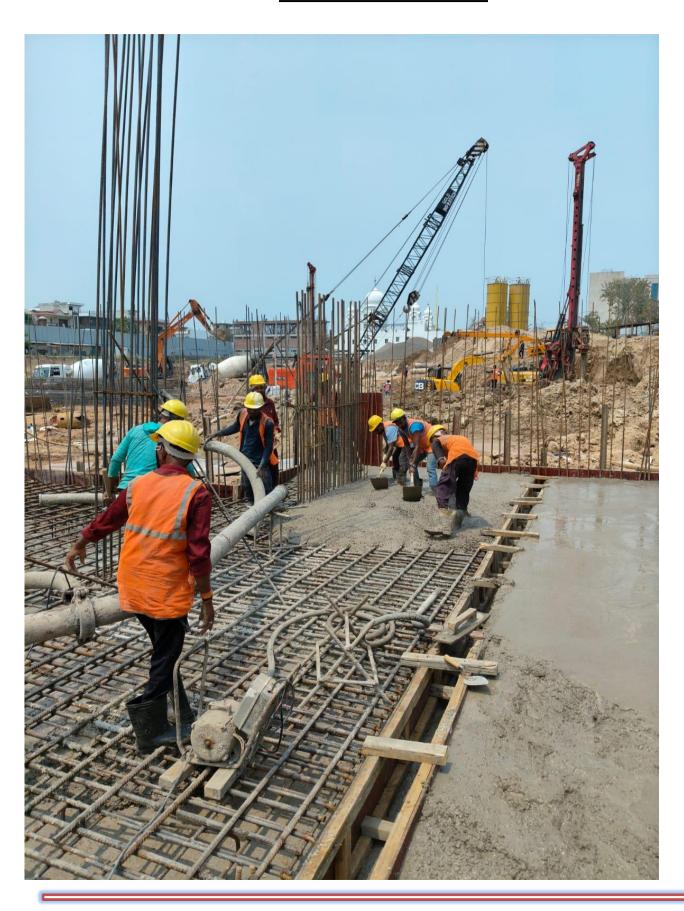

|  |  |
|            | Piling work- 100% completed, (429/429)                                                                                                            |  |  |
|            | PCC under Raft in Progress (15 % Completed)                                                                                                       |  |  |
|            | Raft Casted (8% Completed)                                                                                                                        |  |  |



#### PHOTOGRAPHS OF WORK PROGRESS AS ON 31.05.2025

#### **BLOCK B-01 RAFT CASTING WORK IN PROGRESS**





#### **NON-TOWER AREA PILING WORK IN PROGRESS**





#### **RAFT CASTING IN B-02**





#### **CUBE TEST AT SITE**





#### **CURING OF RAFT IN BLOCK B-01**





#### **COMPACTION TEST IN BLOCK-C-01**





#### **QUALITY CONTROL**

## <u>DURING CONSTRUCTION FOLLOWING QUALITY CONTROL TESTS CONDUCTED</u> <u>AT SITE:</u>

| S. No. | Materials                                                       | Test Done | Result |
|--------|-----------------------------------------------------------------|-----------|--------|
| 1      | Reinforcement Steel                                             |           | ne.    |
| 2      | RCC cubes are being tested and Register is being maintained.    |           |        |
| 3      | Slump test conducted at site to insure workability of concrete. |           |        |
| 4      | Soil Compaction test by Third party testing is being done