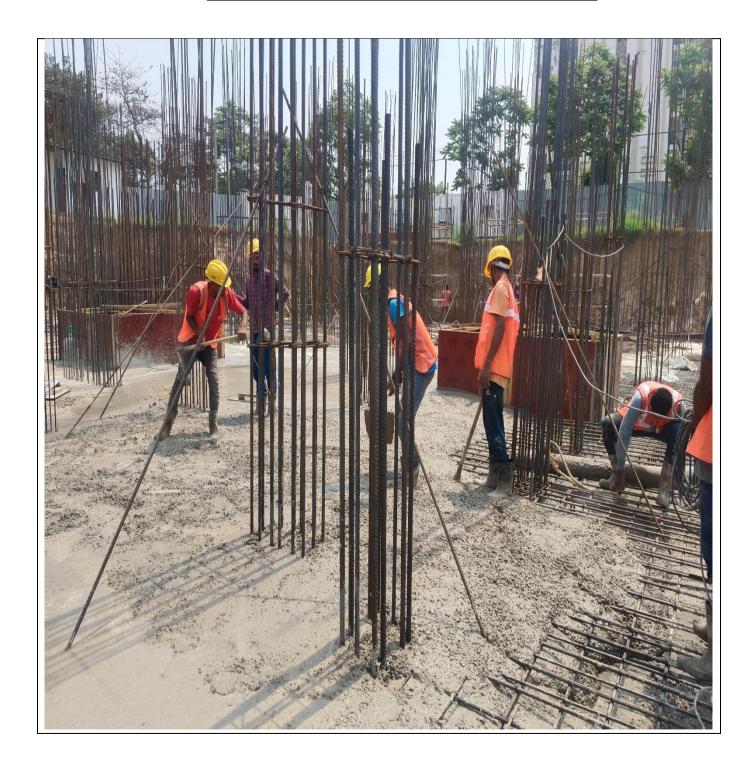

|  |  |
| NON-TOWER  | Excavation work – 100% Completed                                                                                                                  |  |  |
|            | Piling work- 100% completed, (429/429)                                                                                                            |  |  |
|            | PCC under Raft in Progress (15 % Completed)                                                                                                       |  |  |
|            | Raft Casted (8% Completed)                                                                                                                        |  |  |



#### PHOTOGRAPHS OF WORK PROGRESS AS ON 31.05.2025

#### **BLOCK B-01 RAFT CASTING WORK IN PROGRESS**





#### **NON-TOWER AREA PILING WORK IN PROGRESS**





#### **RAFT CASTING IN B-02**





#### **CUBE TEST AT SITE**





#### **CURING OF RAFT IN BLOCK B-01**





#### **COMPACTION TEST IN BLOCK-C-01**





#### **QUALITY CONTROL**

## <u>DURING CONSTRUCTION FOLLOWING QUALITY CONTROL TESTS CONDUCTED</u> <u>AT SITE:</u>

| S. No. | Materials                                                       | Test Done | Result |
|--------|-----------------------------------------------------------------|-----------|--------|
| 1      | Reinforcement Steel                                             |           | ne.    |
| 2      | RCC cubes are being tested and Register is being maintained.    |           |        |
| 3      | Slump test conducted at site to insure workability of concrete. |