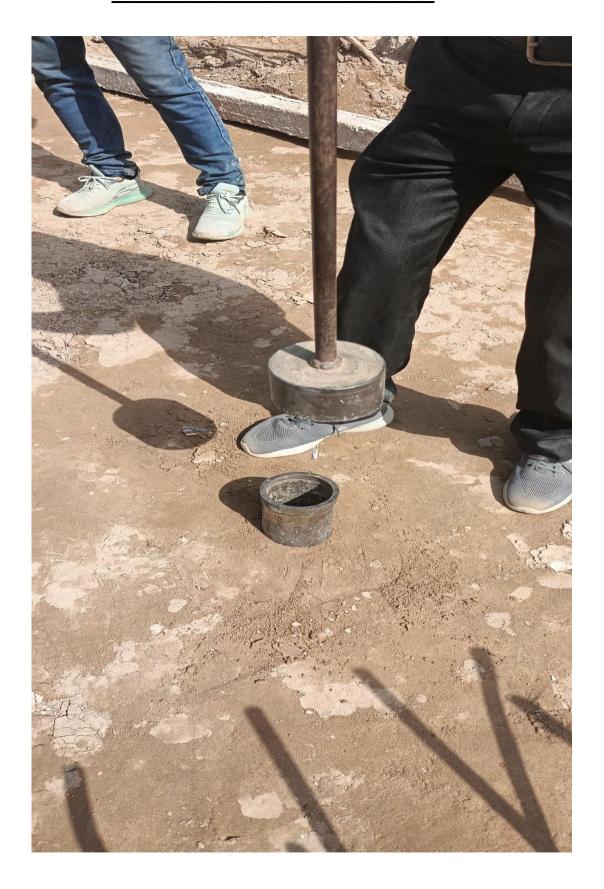

#### **COMPACTION TEST IN BLOCK-C-01**

#### **QUALITY CONTROL**

## <u>DURING CONSTRUCTION FOLLOWING QUALITY CONTROL TESTS CONDUCTED</u> <u>AT SITE:</u>

| S. No. | Materials                                                       | Test Done | Result |
|--------|-----------------------------------------------------------------|-----------|--------|
| 1      | Reinforcement Steel                                             |           | ne.    |
| 2      | RCC cubes are being tested and Register is being maintained.    |           |        |
| 3      | Slump test conducted at site to insure workability of concrete. |           |        |
| 4      | Soil Compaction test by Third party testing is being done       |           |        |