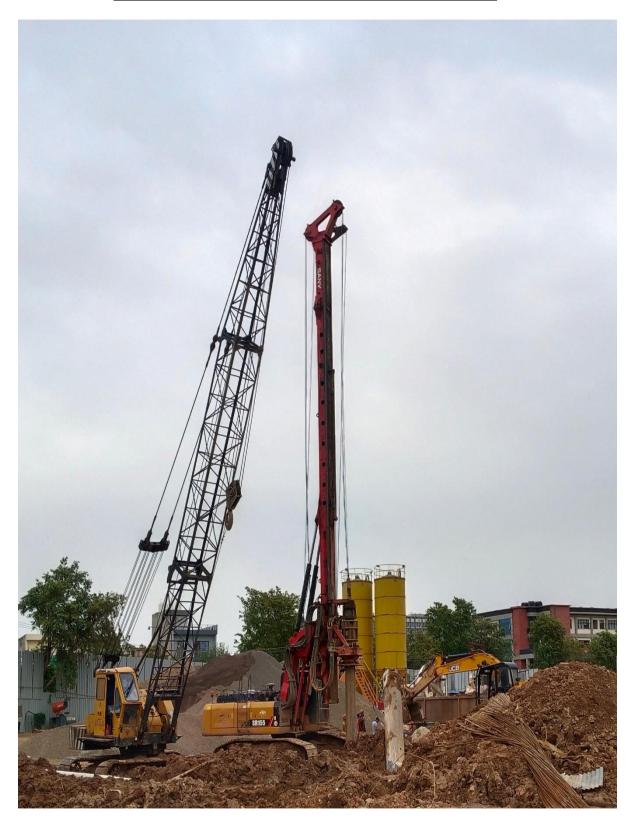

0% Completed                                                                                                                  |  |  |
|            | Piling work- 100% completed, (429/429)                                                                                                            |  |  |
|            | PCC under Raft in Progress (15 % Completed)                                                                                                       |  |  |
|            | Raft Casted (8% Completed)                                                                                                                        |  |  |



#### PHOTOGRAPHS OF WORK PROGRESS AS ON 31.05.2025

#### **BLOCK B-01 RAFT CASTING WORK IN PROGRESS**





#### **NON-TOWER AREA PILING WORK IN PROGRESS**





#### **RAFT CASTING IN B-02**





#### **CUBE TEST AT SITE**





#### **CURING OF RAFT IN BLOCK B-01**





#### **COMPACTION TEST IN BLOCK-C-01**





#### **QUALITY CONTROL**

## <u>DURING CONSTRUCTION FOLLOWING QUALITY CONTROL TESTS CONDUCTED</u> <u>AT SITE:</u>

| S. No. | Materials                                                       | Test Done | Result |
|--------|-----------------------------------------------------------------|-----------|--------|
| 1      | Reinforcement Steel                                             |           | ne.    |
| 2      | RCC cubes are being tested and Register is being maintained.    |           |        |
| 3      | Slump test conducted at site to insure workability of concrete. |           |        |
| 4      | Soil Compaction test by Th