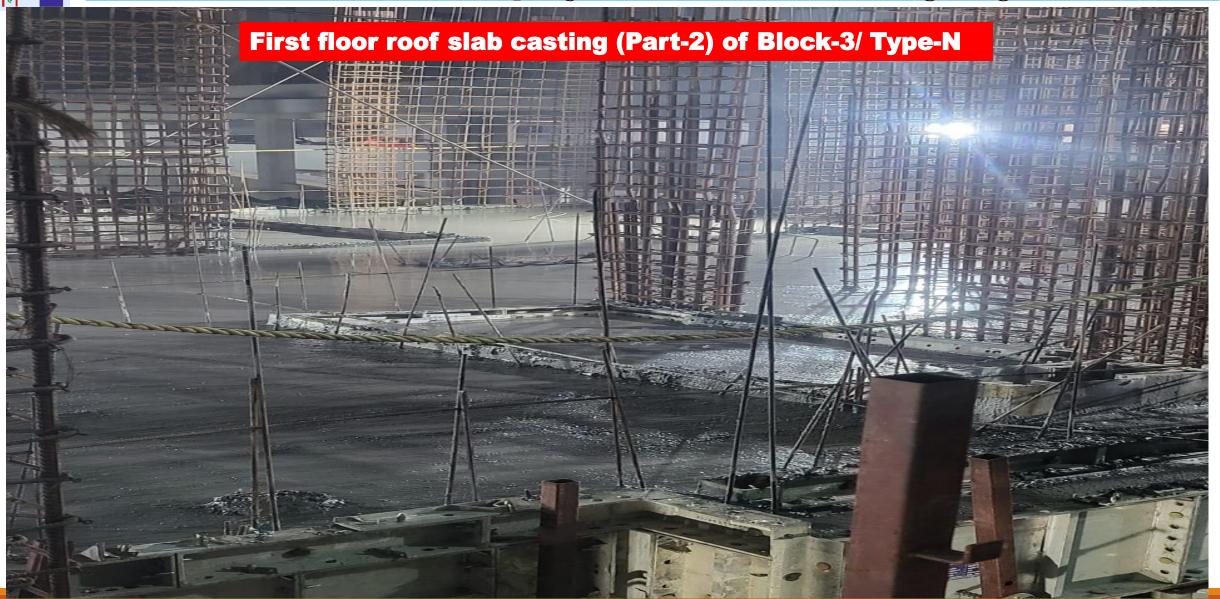

#### **Monthly Progress Report Status as on 31/12/2024**

| NET PROGRESS IN THE MONTH OF DECEMBER'2024 AT CGEWHO HOUSING PROJECT KOLKATA PH-III. |                                                                                             |                                                                                                           |
|--------------------------------------------------------------------------------------|---------------------------------------------------------------------------------------------|-----------------------------------------------------------------------------------------------------------|
| DESCRIPTION                                                                          | PROGRESS UPTO 30 <sup>Th</sup> NOVEMBER-2024                                                | PROGRESS UPTO 31 <sup>St</sup> DECEMBER-2024                                                              |
| BOUNDARY WALL                                                                        | ♦ 95% Completed except gate, grill and painting.                                            | ♦ 95% Completed except gate, grill and painting.                                                          |
| BORE WELL                                                                            | ♦ 02 nos bore well completed.                                                               | ♦ 02 nos bore well completed.                                                                             |
|                                                                                      | ♦ Anti termite treatment (stage-01)-90% completed.                                          | ♦ Anti termite treatment (stage-01)-90% completed.                                                        |
| BLOCK-1                                                                              | Anti termite treatment (stage-02)-75% completed                                             | ♦ Anti termite treatment (stage-02)-90% completed                                                         |
| TYPE-C                                                                               | ♦ Column and shear wall at stilt floor completed.                                           | ♦ Brick Work and earth filling work Completed up to plinth level.                                         |
|                                                                                      | ♦ Brick Work and earth filling work is 80% Completed up to plinth level.                    | ♦ 70% of Stilt/Ground floor slab casting completed.                                                       |
|                                                                                      | ♦ Shuttering and reinforcement placing work is in progress of Stilt/Ground floor slab.      | ♦ Shuttering and reinforcement placing work is 80%completed and work is in progress for remaining part of |
|                                                                                      |                                                                                             | Stilt/Ground floor slab in Block-1/Type-C.                                                                |
| BLOCK-2                                                                              | Lay out and grid line fixing completed.                                                     | Lay out and grid line fixing completed.                                                                   |
| TYPE-PARKING                                                                         |                                                                                             |                                                                                                           |
|                                                                                      | Anti termite treatment (stage-1)-95% completed.                                             | Anti termite treatment (stage-1)-95% completed.                                                           |
| BLOCK-3                                                                              | Anti termite treatment (stage-2)-90% completed.                                             | Anti termite treatment (stage-2)-90% completed.                                                           |
| TYPE-N                                                                               | ♦ Second floor roof slab (part-01) casting completed.                                       | ♦ Third floor roof slab (part-01) casting completed.                                                      |
|                                                                                      | <b>♦</b> Third floor roof slab (part-01) Mivan shuttering and reinforcement placing work    | ♦ Fourth floor roof slab (part-01) Mivan shuttering and reinforcement placing work is in progress.        |
|                                                                                      | is in progress.                                                                             | ♦ First floor roof slab (Part-02) casing completed.                                                       |
|                                                                                      | ♦ First floor (Part-02) Mivan shuttering and reinforcement placing work 85% completed.      | ♦ Second floor (Part-02) Mivan shuttering and reinforcement placing work is in progress.                  |
|                                                                                      | ♦ Stilt floor roof slab (part-03) casting completed and Mivan shuttering and reinforcement  | ♦ First floor Mivan shuttering and reinforcement placing work is in progress.                             |
|                                                                                      | placing work is progress for first floor.                                                   | ♦ Brick Work 95% and earth filling work is 30% Completed up to plinth level.                              |
|                                                                                      | ♦ Brick Work 85% and earth filling work is 30% Completed up to plinth level.                |                                                                                                           |
| SAMPLE FLAT OF                                                                       | ♦ Wall &Ceiling surface preparation &hole packing (almost) completed and Putty work is      | ♦ Putty work is in progress.                                                                              |
| N-TYPE FLAT.                                                                         | in progress.                                                                                | ♦ Aluminium door window fixing works are completed rectification work is in progress.                     |
|                                                                                      | ♦ MS grill fixing, Water proofing, Door frame fixing , Plumbing pipe laying & testing works | ♦ Floor tiles fixing work are in progress.                                                                |
|                                                                                      | are completed.                                                                              |                                                                                                           |
|                                                                                      | ♦ Floor tiles and aluminum window fixing works are in progress.                             |                                                                                                           |
| INFRASTRUCTURE/                                                                      |                                                                                             |                                                                                                           |
| COMMON AMENITIES                                                                     |                                                                                             |                                                                                                           |
| 1. SWIMMING POOL                                                                     | ♦ Foundation Work: Excavation 80% completed.                                                | ♦ Foundation Work: Excavation completed.                                                                  |
|                                                                                      | ♦ Pedestal and grade beam 75% completed.                                                    | Pedestal and grade beam 85% completed.                                                                    |
|                                                                                      |                                                                                             | ♦ Column up to roof slab 75% completed.                                                                   |
| Brick Work and earth f                                                               | illing work are Completed up to plinth level in Block-1/Type-C.                             |                                                                                                           |

- Brick Work and earth filling work are Completed up to plinth level in Block-1/Type-C.
- 70% of Stilt/Ground floor slab casting completed and shuttering work is in progress in Block-1/Type-C.
  - Third floor roof slab (part-01) completed in Block-3/Type-N.
- Fourth floor roof slab (part-01) Mivan shuttering and reinforcement placing work is in progress in Block-3/Type-N.
- First floor roof slab (Part-02) casing completed in Block-3/Type-N.
- Second floor (Part-02) Mivan shuttering and reinforcement placing work is in progress in Block-3/Type-N.
- First floor (part-03) Mivan shuttering and reinforcement placing work is in progress in Block-3/Type-N.
- Brick Work 95% and earth filling work is 30% Completed up to plinth level in Block-3/ Type-N.
- Aluminium door window fixing work are completed in sample flat.
- Foundation Work for swimming pool: Excavation completed.
- Pedestal and grade beam for swimming pool: 85% completed.
- Column up to roof slab 75% completed for swimming pool.