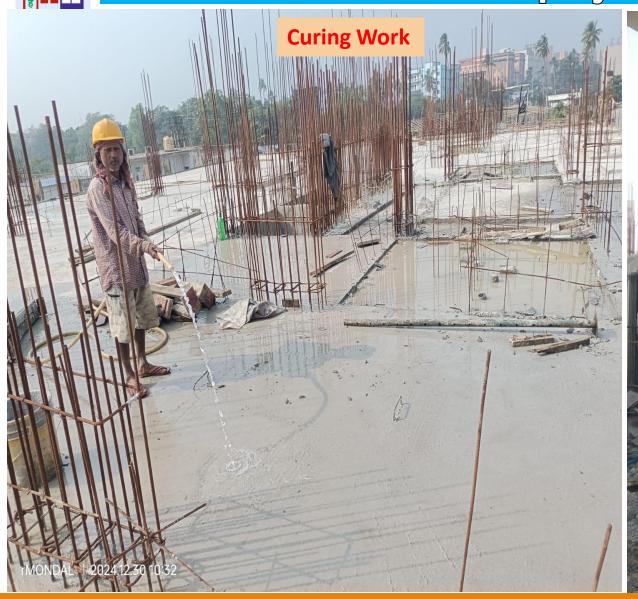

#### **Monthly Progress Report Status as on 31/12/2024**

| NET PROGRESS IN THE MONTH OF DECEMBER'2024 AT CGEWHO HOUSING PROJECT KOLKATA PH-III. |                                                                                             |                                                                                                           |
|--------------------------------------------------------------------------------------|---------------------------------------------------------------------------------------------|-----------------------------------------------------------------------------------------------------------|
| DESCRIPTION                                                                          | PROGRESS UPTO 30 <sup>Th</sup> NOVEMBER-2024                                                | PROGRESS UPTO 31 <sup>St</sup> DECEMBER-2024                                                              |
| BOUNDARY WALL                                                                        | ♦ 95% Completed except gate, grill and painting.                                            | ♦ 95% Completed except gate, grill and painting.                                                          |
| BORE WELL                                                                            | ♦ 02 nos bore well completed.                                                               | ♦ 02 nos bore well completed.                                                                             |
|                                                                                      | ♦ Anti termite treatment (stage-01)-90% completed.                                          | ♦ Anti termite treatment (stage-01)-90% completed.                                                        |
| BLOCK-1                                                                              | Anti termite treatment (stage-02)-75% completed                                             | ♦ Anti termite treatment (stage-02)-90% completed                                                         |
| TYPE-C                                                                               | ♦ Column and shear wall at stilt floor completed.                                           | ♦ Brick Work and earth filling work Completed up to plinth level.                                         |
|                                                                                      | ♦ Brick Work and earth filling work is 80% Completed up to plinth level.                    | ♦ 70% of Stilt/Ground floor slab casting completed.                                                       |
|                                                                                      | ♦ Shuttering and reinforcement placing work is in progress of Stilt/Ground floor slab.      | ♦ Shuttering and reinforcement placing work is 80%completed and work is in progress for remaining part of |
|                                                                                      |                                                                                             | Stilt/Ground floor slab in Block-1/Type-C.                                                                |
| BLOCK-2                                                                              | Lay out and grid line fixing completed.                                                     | Lay out and grid line fixing completed.                                                                   |
| TYPE-PARKING                                                                         |                                                                                             |                                                                                                           |
|                                                                                      | Anti termite treatment (stage-1)-95% completed.                                             | Anti termite treatment (stage-1)-95% completed.                                                           |
| BLOCK-3                                                                              | Anti termite treatment (stage-2)-90% completed.                                             | Anti termite treatment (stage-2)-90% completed.                                                           |
| TYPE-N                                                                               | ♦ Second floor roof slab (part-01) casting completed.                                       | ♦ Third floor roof slab (part-01) casting completed.                                                      |
|                                                                                      | <b>♦</b> Third floor roof slab (part-01) Mivan shuttering and reinforcement placing work    | ♦ Fourth floor roof slab (part-01) Mivan shuttering and reinforcement placing work is in progress.        |
|                                                                                      | is in progress.                                                                             | ♦ First floor roof slab (Part-02) casing completed.                                                       |
|                                                                                      | ♦ First floor (Part-02) Mivan shuttering and reinforcement placing work 85% completed.      | ♦ Second floor (Part-02) Mivan shuttering and reinforcement placing work is in progress.                  |
|                                                                                      | ♦ Stilt floor roof slab (part-03) casting completed and Mivan shuttering and reinforcement  | ♦ First floor Mivan shuttering and reinforcement placing work is in progress.                             |
|                                                                                      | placing work is progress for first floor.                                                   | ♦ Brick Work 95% and earth filling work is 30% Completed up to plinth level.                              |
|                                                                                      | ♦ Brick Work 85% and earth filling work is 30% Completed up to plinth level.                |                                                                                                           |
| SAMPLE FLAT OF                                                                       | ♦ Wall &Ceiling surface preparation &hole packing (almost) completed and Putty work is      | ♦ Putty work is in progress.                                                                              |
| N-TYPE FLAT.                                                                         | in progress.                                                                                | ♦ Aluminium door window fixing works are completed rectification work is in progress.                     |
|                                                                                      | ♦ MS grill fixing, Water proofing, Door frame fixing , Plumbing pipe laying & testing works | ♦ Floor tiles fixing work are in progress.                                                                |
|                                                                                      | are completed.                                                                              |                                                                                                           |
|                                                                                      | ♦ Floor tiles and aluminum window fixing works are in progress.                             |                                                                                                           |
| INFRASTRUCTURE/                                                                      |                                                                                             |                                                                                                           |
| COMMON AMENITIES                                                                     |                                                                                             |                                                                                                           |
| 1. SWIMMING POOL                                                                     | ♦ Foundation Work: Excavation 80% completed.                                                | ♦ Foundation Work: Excavation completed.                                                                  |
|                                                                                      | ♦ Pedestal and grade beam 75% completed.                                                    | Pedestal and grade beam 85% completed.                                                                    |
|                                                                                      |                                                                                             | ♦ Column up to roof slab 75% completed.                                                                   |
| Brick Work and earth f                                                               | illing work are Completed up to plinth level in Block-1/Type-C.                             |                                                                                                           |