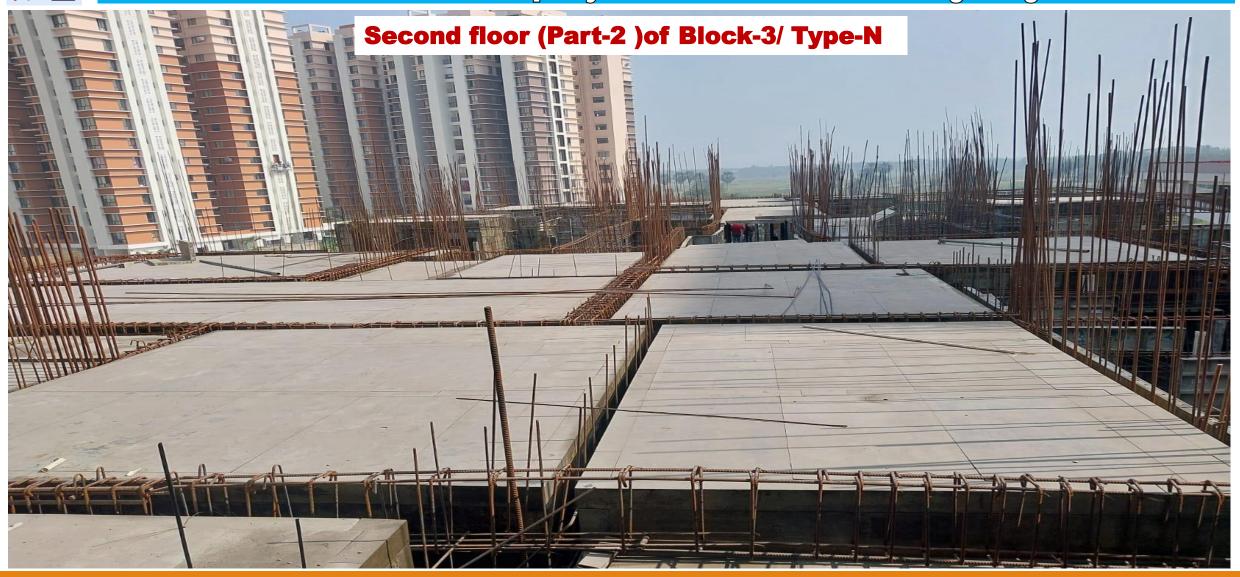

#### **Monthly Progress Report Status as on 31/12/2024**

| NET PROGRESS IN THE MONTH OF DECEMBER'2024 AT CGEWHO HOUSING PROJECT KOLKATA PH-III. |                                                                                             |                                                                                                           |
|--------------------------------------------------------------------------------------|---------------------------------------------------------------------------------------------|-----------------------------------------------------------------------------------------------------------|
| DESCRIPTION                                                                          | PROGRESS UPTO 30 <sup>Th</sup> NOVEMBER-2024                                                | PROGRESS UPTO 31 <sup>St</sup> DECEMBER-2024                                                              |
| BOUNDARY WALL                                                                        | ♦ 95% Completed except gate, grill and painting.                                            | ♦ 95% Completed except gate, grill and painting.                                                          |
| BORE WELL                                                                            | ♦ 02 nos bore well completed.                                                               | ♦ 02 nos bore well completed.                                                                             |
|                                                                                      | ♦ Anti termite treatment (stage-01)-90% completed.                                          | ♦ Anti termite treatment (stage-01)-90% completed.                                                        |
| BLOCK-1                                                                              | Anti termite treatment (stage-02)-75% completed                                             | ♦ Anti termite treatment (stage-02)-90% completed                                                         |
| TYPE-C                                                                               | ♦ Column and shear wall at stilt floor completed.                                           | ♦ Brick Work and earth filling work Completed up to plinth level.                                         |
|                                                                                      | ♦ Brick Work and earth filling work is 80% Completed up to plinth level.                    | ♦ 70% of Stilt/Ground floor slab casting completed.                                                       |
|                                                                                      | ♦ Shuttering and reinforcement placing work is in progress of Stilt/Ground floor slab.      | ♦ Shuttering and reinforcement placing work is 80%completed and work is in progress for remaining part of |
|                                                                                      |                                                                                             | Stilt/Ground floor slab in Block-1/Type-C.                                                                |
| BLOCK-2                                                                              | Lay out and grid line fixing completed.                                                     | Lay out and grid line fixing completed.                                                                   |
| TYPE-PARKING                                                                         |                                                                                             |                                                                                                           |
|                                                                                      | Anti termite treatment (stage-1)-95% completed.                                             | Anti termite treatment (stage-1)-95% completed.                                                           |
| BLOCK-3                                                                              | Anti termite treatment (stage-2)-90% completed.                                             | Anti termite treatment (stage-2)-90% completed.                                                           |
| TYPE-N                                                                               | ♦ Second floor roof slab (part-01) casting completed.                                       | ♦ Third floor roof slab (part-01) casting completed.                                                      |
|                                                                                      | <b>♦</b> Third floor roof slab (part-01) Mivan shuttering and reinforcement placing work    | ♦ Fourth floor roof slab (part-01) Mivan shuttering and reinforcement placing work is in progress.        |
|                                                                                      | is in progress.                                                                             | ♦ First floor roof slab (Part-02) casing completed.                                                       |
|                                                                                      | ♦ First floor (Part-02) Mivan shuttering and reinforcement placing work 85% completed.      | ♦ Second floor (Part-02) Mivan shuttering and reinforcement placing work is in progress.                  |
|                                                                                      | ♦ Stilt floor roof slab (part-03) casting completed and Mivan shuttering and reinforcement  | ♦ First floor Mivan shuttering and reinforcement placing work is in progress.                             |
|                                                                                      | placing work is progress for first floor.                                                   | ♦ Brick Work 95% and earth filling work is 30% Completed up to plinth level.                              |
|                                                                                      | ♦ Brick Work 85% and earth filling work is 30% Completed up to plinth level.                |                                                                                                           |
| SAMPLE FLAT OF                                                                       | ♦ Wall &Ceiling surface preparation &hole packing (almost) completed and Putty work is      | ♦ Putty work is in progress.                                                                              |
| N-TYPE FLAT.                                                                         | in progress.                                                                                | ♦ Aluminium door window fixing works are completed rectification work is in progress.                     |
|                                                                                      | ♦ MS grill fixing, Water proofing, Door frame fixing , Plumbing pipe laying & testing works | ♦ Floor tiles fixing work are in progress.                                                                |
|                                                                                      | are completed.                                                                              |                                                                                                           |
|                                                                                      | ♦ Floor tiles and aluminum window fixing works are in progress.                             |                                                                                                           |
| INFRASTRUCTURE/                                                                      |                                                                                             |                                                                                                           |
| COMMON AMENITIES                                                                     |                                                                                             |                                                                                                           |
| 1. SWIMMING POOL                                                                     | ♦ Foundation Work: Excavation 80% completed.                                                | ♦ Foundation Work: Excavation completed.                                                                  |
|                                                                                      | ♦ Pedestal and grade beam 75% completed.                                                    | Pedestal and grade beam 85% completed.                                                                    |
|                                                                                      |                                                                                             | ♦ Column up to roof slab 75% completed.                                                                   |
| Brick Work and earth f                                                               | illing work are Completed up to plinth level in Block-1/Type-C.                             |                                                                                                           |

- Brick Work and earth filling work are Completed up to plinth level in Block-1/Type-C.
- 70% of Stilt/Ground floor slab casting completed and shuttering work is in progress in Block-1/Type-C.
  - Third floor roof slab (part-01) completed in Block-3/Type-N.
- Fourth floor roof slab (part-01) Mivan shuttering and reinforcement placing work is in progress in Block-3/Type-N.
- First floor roof slab (Part-02) casing completed in Block-3/Type-N.
- Second floor (Part-02) Mivan shuttering and reinforcement placing work is in progress in Block-3/Type-N.
- First floor (part-03) Mivan shuttering and reinforcement placing work is in progress in Block-3/Type-N.
- Brick Work 95% and earth filling work is 30% Completed up to plinth level in Block-3/ Type-N.
- Aluminium door window fixing work are completed in sample flat.
- Foundation Work for swimming pool: Excavation completed.
- Pedestal and grade beam for swimming pool: 85% completed.
- Column up to roof slab 75% completed for swimming pool.