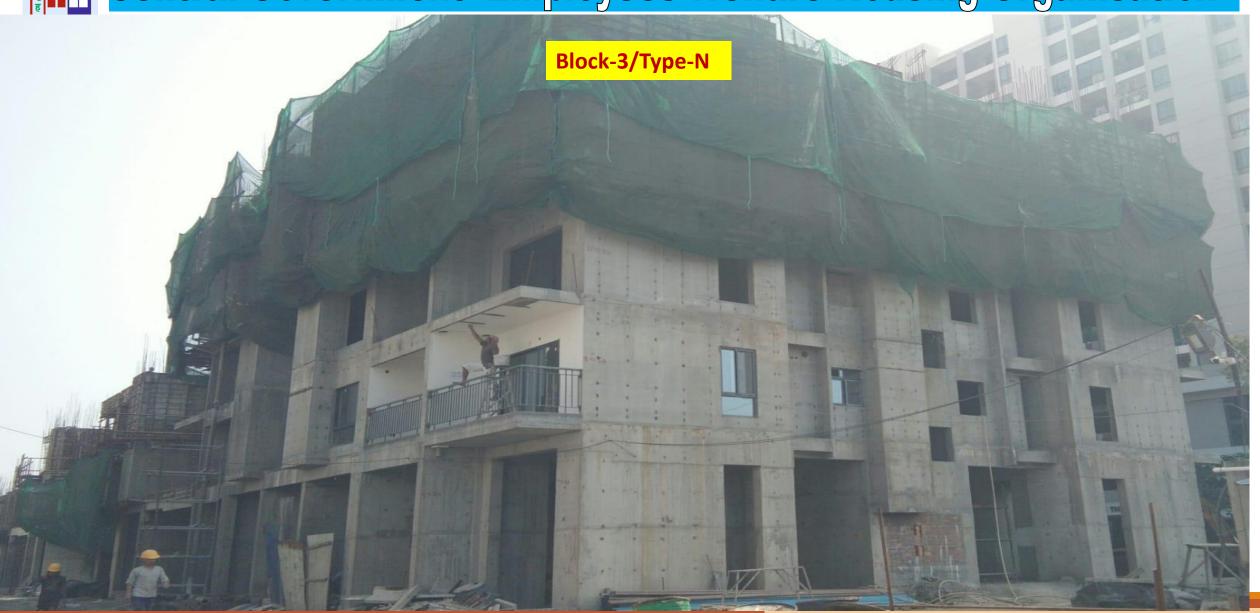

#### **Monthly Progress Report Status as on 31/12/2024**

| NET PROGRESS IN THE MONTH OF DECEMBER'2024 AT CGEWHO HOUSING PROJECT KOLKATA PH-III. |                                                                                             |                                                                                                           |
|--------------------------------------------------------------------------------------|---------------------------------------------------------------------------------------------|-----------------------------------------------------------------------------------------------------------|
| DESCRIPTION                                                                          | PROGRESS UPTO 30 <sup>Th</sup> NOVEMBER-2024                                                | PROGRESS UPTO 31 <sup>St</sup> DECEMBER-2024                                                              |
| BOUNDARY WALL                                                                        | ♦ 95% Completed except gate, grill and painting.                                            | ♦ 95% Completed except gate, grill and painting.                                                          |
| BORE WELL                                                                            | ♦ 02 nos bore well completed.                                                               | ♦ 02 nos bore well completed.                                                                             |
|                                                                                      | ♦ Anti termite treatment (stage-01)-90% completed.                                          | ♦ Anti termite treatment (stage-01)-90% completed.                                                        |
| BLOCK-1                                                                              | Anti termite treatment (stage-02)-75% completed                                             | ♦ Anti termite treatment (stage-02)-90% completed                                                         |
| TYPE-C                                                                               | ♦ Column and shear wall at stilt floor completed.                                           | ♦ Brick Work and earth filling work Completed up to plinth level.                                         |
|                                                                                      | ♦ Brick Work and earth filling work is 80% Completed up to plinth level.                    | ♦ 70% of Stilt/Ground floor slab casting completed.                                                       |
|                                                                                      | ♦ Shuttering and reinforcement placing work is in progress of Stilt/Ground floor slab.      | ♦ Shuttering and reinforcement placing work is 80%completed and work is in progress for remaining part of |
|                                                                                      |                                                                                             | Stilt/Ground floor slab in Block-1/Type-C.                                                                |
| BLOCK-2                                                                              | Lay out and grid line fixing completed.                                                     | Lay out and grid line fixing completed.                                                                   |
| TYPE-PARKING                                                                         |                                                                                             |                                                                                                           |
|                                                                                      | Anti termite treatment (stage-1)-95% completed.                                             | Anti termite treatment (stage-1)-95% completed.                                                           |
| BLOCK-3                                                                              | Anti termite treatment (stage-2)-90% completed.                                             | Anti termite treatment (stage-2)-90% completed.                                                           |
| TYPE-N                                                                               | ♦ Second floor roof slab (part-01) casting completed.                                       | ♦ Third floor roof slab (part-01) casting completed.                                                      |
|                                                                                      | <b>♦</b> Third floor roof slab (part-01) Mivan shuttering and reinforcement placing work    | ♦ Fourth floor roof slab (part-01) Mivan shuttering and reinforcement placing work is in progress.        |
|                                                                                      | is in progress.                                                                             | ♦ First floor roof slab (Part-02) casing completed.                                                       |
|                                                                                      | ♦ First floor (Part-02) Mivan shuttering and reinforcement placing work 85% completed.      | ♦ Second floor (Part-02) Mivan shuttering and reinforcement placing work is in progress.                  |
|                                                                                      | ♦ Stilt floor roof slab (part-03) casting completed and Mivan shuttering and reinforcement  | ♦ First floor Mivan shuttering and reinforcement placing work is in progress.                             |
|                                                                                      | placing work is progress for first floor.                                                   | ♦ Brick Work 95% and earth filling work is 30% Completed up to plinth level.                              |
|                                                                                      | ♦ Brick Work 85% and earth filling work is 30% Completed up to plinth level.                |                                                                                                           |
| SAMPLE FLAT OF                                                                       | ♦ Wall &Ceiling surface preparation &hole packing (almost) completed and Putty work is      | ♦ Putty work is in progress.                                                                              |
| N-TYPE FLAT.                                                                         | in progress.                                                                                | ♦ Aluminium door window fixing works are completed rectification work is in progress.                     |
|                                                                                      | ♦ MS grill fixing, Water proofing, Door frame fixing , Plumbing pipe laying & testing works | ♦ Floor tiles fixing work are in progress.                                                                |
|                                                                                      | are completed.                                                                              |                                                                                                           |
|                                                                                      | ♦ Floor tiles and aluminum window fixing works are in progress.                             |                                                                                                           |
| INFRASTRUCTURE/                                                                      |                                                                                             |                                                                                                           |
| COMMON AMENITIES                                                                     |                                                                                             |                                                                                                           |
| 1. SWIMMING POOL                                                                     | ♦ Foundation Work: Excavation 80% completed.                                                | ♦ Foundation Work: Excavation completed.                                                                  |
|                                                                                      | ♦ Pedestal and grade beam 75% completed.                                                    | Pedestal and grade beam 85% completed.                                                                    |
|                                                                                      |                                                                                             | ♦ Column up to roof slab 75% completed.                                                                   |
| Brick Work and earth f                                                               | illing work are Completed up to plinth level in Block-1/Type-C.                             |                                                                                                           |

- Brick Work and earth filling work are Completed up to plinth level in Block-1/Type-C.
- 70% of Stilt/Ground floor slab casting completed and shuttering work is in progress in Block-1/Type-C.
  - Third floor roof slab (part-01) completed in Block-3/Type-N.
- Fourth floor roof slab (part-01) Mivan shuttering and reinforcement placing work is in progress in Block-3/Type-N.
- First floor roof slab (Part-02) casing completed in Block-3/Type-N.
- Second floor (Part-02) Mivan shuttering and reinforcement placing work is in progress in Block-3/Type-N.
- First floor (part-03) Mivan shuttering and reinforcement placing work is in progress in Block-3/Type-N.
- Brick Work 95% and earth filling work is 30% Completed up to plinth level in Block-3/ Type-N.
- Aluminium door window fixing work are completed in sample flat.
- Foundation Work for swimming pool: Excavation completed.
- Pedestal and grade beam for swimming pool: 85% completed.
- Column up to roof slab 75% completed for swimming pool.