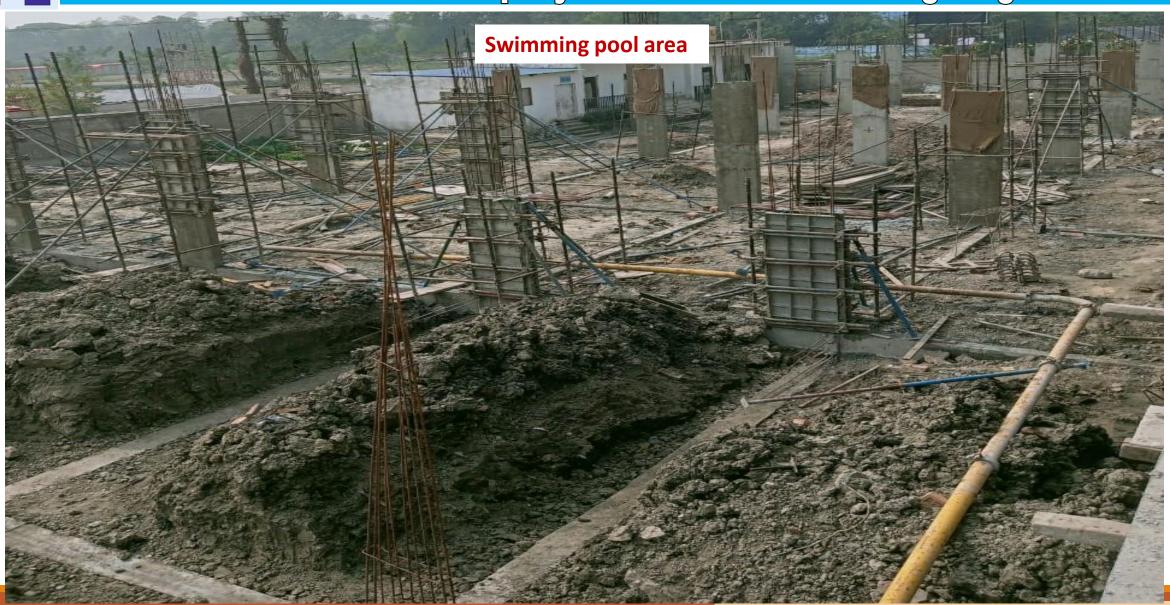

#### **Monthly Progress Report Status as on 31/12/2024**

| NET PROGRESS IN THE MONTH OF DECEMBER'2024 AT CGEWHO HOUSING PROJECT KOLKATA PH-III. |                                                                                             |                                                                                                           |
|--------------------------------------------------------------------------------------|---------------------------------------------------------------------------------------------|-----------------------------------------------------------------------------------------------------------|
| DESCRIPTION                                                                          | PROGRESS UPTO 30 <sup>Th</sup> NOVEMBER-2024                                                | PROGRESS UPTO 31 <sup>St</sup> DECEMBER-2024                                                              |
| BOUNDARY WALL                                                                        | ♦ 95% Completed except gate, grill and painting.                                            | ♦ 95% Completed except gate, grill and painting.                                                          |
| BORE WELL                                                                            | ♦ 02 nos bore well completed.                                                               | ♦ 02 nos bore well completed.                                                                             |
|                                                                                      | ♦ Anti termite treatment (stage-01)-90% completed.                                          | ♦ Anti termite treatment (stage-01)-90% completed.                                                        |
| BLOCK-1                                                                              | Anti termite treatment (stage-02)-75% completed                                             | ♦ Anti termite treatment (stage-02)-90% completed                                                         |
| TYPE-C                                                                               | ♦ Column and shear wall at stilt floor completed.                                           | ♦ Brick Work and earth filling work Completed up to plinth level.                                         |
|                                                                                      | ♦ Brick Work and earth filling work is 80% Completed up to plinth level.                    | ♦ 70% of Stilt/Ground floor slab casting completed.                                                       |
|                                                                                      | ♦ Shuttering and reinforcement placing work is in progress of Stilt/Ground floor slab.      | ♦ Shuttering and reinforcement placing work is 80%completed and work is in progress for remaining part of |
|                                                                                      |                                                                                             | Stilt/Ground floor slab in Block-1/Type-C.                                                                |
| BLOCK-2                                                                              | Lay out and grid line fixing completed.                                                     | Lay out and grid line fixing completed.                                                                   |
| TYPE-PARKING                                                                         |                                                                                             |                                                                                                           |
|                                                                                      | Anti termite treatment (stage-1)-95% completed.                                             | Anti termite treatment (stage-1)-95% completed.                                                           |
| BLOCK-3                                                                              | Anti termite treatment (stage-2)-90% completed.                                             | Anti termite treatment (stage-2)-90% completed.                                                           |
| TYPE-N                                                                               | ♦ Second floor roof slab (part-01) casting completed.                                       | ♦ Third floor roof slab (part-01) casting completed.                                                      |
|                                                                                      | <b>♦</b> Third floor roof slab (part-01) Mivan shuttering and reinforcement placing work    | ♦ Fourth floor roof slab (part-01) Mivan shuttering and reinforcement placing work is in progress.        |
|                                                                                      | is in progress.                                                                             | ♦ First floor roof slab (Part-02) casing completed.                                                       |
|                                                                                      | ♦ First floor (Part-02) Mivan shuttering and reinforcement placing work 85% completed.      | ♦ Second floor (Part-02) Mivan shuttering and reinforcement placing work is in progress.                  |
|                                                                                      | ♦ Stilt floor roof slab (part-03) casting completed and Mivan shuttering and reinforcement  | ♦ First floor Mivan shuttering and reinforcement placing work is in progress.                             |
|                                                                                      | placing work is progress for first floor.                                                   | ♦ Brick Work 95% and earth filling work is 30% Completed up to plinth level.                              |
|                                                                                      | ♦ Brick Work 85% and earth filling work is 30% Completed up to plinth level.                |                                                                                                           |
| SAMPLE FLAT OF                                                                       | ♦ Wall &Ceiling surface preparation &hole packing (almost) completed and Putty work is      | ♦ Putty work is in progress.                                                                              |
| N-TYPE FLAT.                                                                         | in progress.                                                                                | ♦ Aluminium door window fixing works are completed rectification work is in progress.                     |
|                                                                                      | ♦ MS grill fixing, Water proofing, Door frame fixing , Plumbing pipe laying & testing works | ♦ Floor tiles fixing work are in progress.                                                                |
|                                                                                      | are completed.                                                                              |                                                                                                           |
|                                                                                      | ♦ Floor tiles and aluminum window fixing works are in progress.                             |                                                                                                           |
| INFRASTRUCTURE/                                                                      |                                                                                             |                                                                                                           |
| COMMON AMENITIES                                                                     |                                                                                             |                                                                                                           |
| 1. SWIMMING POOL                                                                     | ♦ Foundation Work: Excavation 80% completed.                                                | ♦ Foundation Work: Excavation completed.                                                                  |
|                                                                                      | ♦ Pedestal and grade beam 75% completed.                                                    | Pedestal and grade beam 85% completed.                                                                    |
|                                                                                      |                                                                                             | ♦ Column up to roof slab 75% completed.                                                                   |
| Brick Work and earth f                                                               | illing work are Completed up to plinth level in Block-1/Type-C.                             |                                                                                                           |

- Brick Work and earth filling work are Completed up to plinth level in Block-1/Type-C.
- 70% of Stilt/Ground floor slab casting completed and shuttering work is in progress in Block-1/Type-C.
  - Third floor roof slab (part-01) completed in Block-3/Type-N.
- Fourth floor roof slab (part-01) Mivan shuttering and reinforcement placing work is in progress in Block-3/Type-N.
- First floor roof slab (Part-02) casing completed in Block-3/Type-N.
- Second floor (Part-02) Mivan shuttering and reinforcement placing work is in progress in Block-3/Type-N.
- First floor (part-03) Mivan shuttering and reinforcement placing work is in progress in Block-3/Type-N.
- Brick Work 95% and earth filling work is 30% Completed up to plinth level in Block-3/ Type-N.
- Aluminium door window fixing work are completed in sample flat.
- Foundation Work for swimming pool: Excavation completed.
- Pedestal and grade beam for swimming pool: 85% completed.
- Column up to roof slab 75% completed for swimming pool.