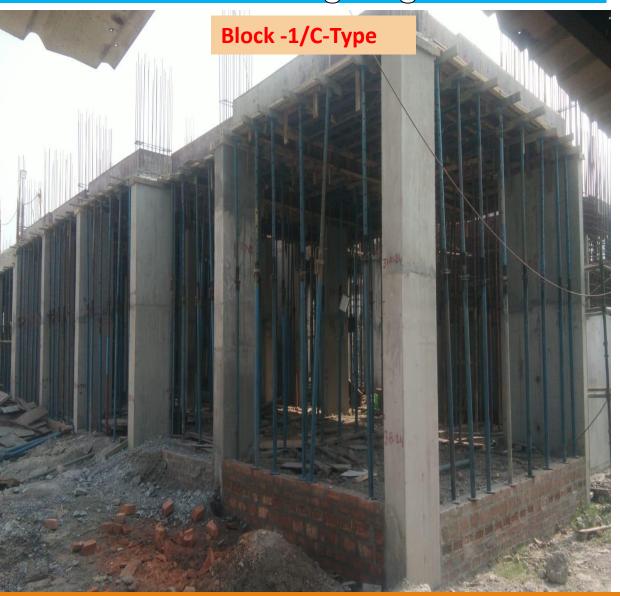

#### **Monthly Progress Report Status as on 31/12/2024**

| NET PROGRESS IN THE MONTH OF DECEMBER'2024 AT CGEWHO HOUSING PROJECT KOLKATA PH-III. |                                                                                             |                                                                                                           |
|--------------------------------------------------------------------------------------|---------------------------------------------------------------------------------------------|-----------------------------------------------------------------------------------------------------------|
| DESCRIPTION                                                                          | PROGRESS UPTO 30 <sup>Th</sup> NOVEMBER-2024                                                | PROGRESS UPTO 31 <sup>St</sup> DECEMBER-2024                                                              |
| BOUNDARY WALL                                                                        | ♦ 95% Completed except gate, grill and painting.                                            | ♦ 95% Completed except gate, grill and painting.                                                          |
| BORE WELL                                                                            | ♦ 02 nos bore well completed.                                                               | ♦ 02 nos bore well completed.                                                                             |
|                                                                                      | ♦ Anti termite treatment (stage-01)-90% completed.                                          | ♦ Anti termite treatment (stage-01)-90% completed.                                                        |
| BLOCK-1                                                                              | Anti termite treatment (stage-02)-75% completed                                             | ♦ Anti termite treatment (stage-02)-90% completed                                                         |
| TYPE-C                                                                               | ♦ Column and shear wall at stilt floor completed.                                           | ♦ Brick Work and earth filling work Completed up to plinth level.                                         |
|                                                                                      | ♦ Brick Work and earth filling work is 80% Completed up to plinth level.                    | ♦ 70% of Stilt/Ground floor slab casting completed.                                                       |
|                                                                                      | ♦ Shuttering and reinforcement placing work is in progress of Stilt/Ground floor slab.      | ♦ Shuttering and reinforcement placing work is 80%completed and work is in progress for remaining part of |
|                                                                                      |                                                                                             | Stilt/Ground floor slab in Block-1/Type-C.                                                                |
| BLOCK-2                                                                              | Lay out and grid line fixing completed.                                                     | Lay out and grid line fixing completed.                                                                   |
| TYPE-PARKING                                                                         |                                                                                             |                                                                                                           |
|                                                                                      | Anti termite treatment (stage-1)-95% completed.                                             | Anti termite treatment (stage-1)-95% completed.                                                           |
| BLOCK-3                                                                              | Anti termite treatment (stage-2)-90% completed.                                             | Anti termite treatment (stage-2)-90% completed.                                                           |
| TYPE-N                                                                               | ♦ Second floor roof slab (part-01) casting completed.                                       | ♦ Third floor roof slab (part-01) casting completed.                                                      |
|                                                                                      | <b>♦</b> Third floor roof slab (part-01) Mivan shuttering and reinforcement placing work    | ♦ Fourth floor roof slab (part-01) Mivan shuttering and reinforcement placing work is in progress.        |
|                                                                                      | is in progress.                                                                             | ♦ First floor roof slab (Part-02) casing completed.                                                       |
|                                                                                      | ♦ First floor (Part-02) Mivan shuttering and reinforcement placing work 85% completed.      | ♦ Second floor (Part-02) Mivan shuttering and reinforcement placing work is in progress.                  |
|                                                                                      | ♦ Stilt floor roof slab (part-03) casting completed and Mivan shuttering and reinforcement  | ♦ First floor Mivan shuttering and reinforcement placing work is in progress.                             |
|                                                                                      | placing work is progress for first floor.                                                   | ♦ Brick Work 95% and earth filling work is 30% Completed up to plinth level.                              |
|                                                                                      | ♦ Brick Work 85% and earth filling work is 30% Completed up to plinth level.                |                                                                                                           |
| SAMPLE FLAT OF                                                                       | ♦ Wall &Ceiling surface preparation &hole packing (almost) completed and Putty work is      | ♦ Putty work is in progress.                                                                              |
| N-TYPE FLAT.                                                                         | in progress.                                                                                | ♦ Aluminium door window fixing works are completed rectification work is in progress.                     |
|                                                                                      | ♦ MS grill fixing, Water proofing, Door frame fixing , Plumbing pipe laying & testing works | ♦ Floor tiles fixing work are in progress.                                                                |
|                                                                                      | are completed.                                                                              |                                                                                                           |
|                                                                                      | ♦ Floor tiles and aluminum window fixing works are in progress.                             |                                                                                                           |
| INFRASTRUCTURE/                                                                      |                                                                                             |                                                                                                           |
| COMMON AMENITIES                                                                     |                                                                                             |                                                                                                           |
| 1. SWIMMING POOL                                                                     | ♦ Foundation Work: Excavation 80% completed.                                                | ♦ Foundation Work: Excavation completed.                                                                  |
|                                                                                      | ♦ Pedestal and grade beam 75% completed.                                                    | Pedestal and grade beam 85% completed.                                                                    |
|                                                                                      |                                                                                             | ♦ Column up to roof slab 75% completed.                                                                   |
| Brick Work and earth f                                                               | illing work are Completed up to plinth level in Block-1/Type-C.                             |                                                                                                           |

- Brick Work and earth filling work are Completed up to plinth level in Block-1/Type-C.
- 70% of Stilt/Ground floor slab casting completed and shuttering work is in progress in Block-1/Type-C.
  - Third floor roof slab (part-01) completed in Block-3/Type-N.
- Fourth floor roof slab (part-01) Mivan shuttering and reinforcement placing work is in progress in Block-3/Type-N.
- First floor roof slab (Part-02) casing completed in Block-3/Type-N.
- Second floor (Part-02) Mivan shuttering and reinforcement placing work is in progress in Block-3/Type-N.
- First floor (part-03) Mivan shuttering and reinforcement placing work is in progress in Block-3/Type-N.
- Brick Work 95% and earth filling work is 30% Completed up to plinth level in Block-3/ Type-N.
- Aluminium door window fixing work are completed in sample flat.
- Foundation Work for swimming pool: Excavation completed.
- Pedestal and grade beam for swimming pool: 85% completed.
- Column up to roof slab 75% completed for swimming pool.