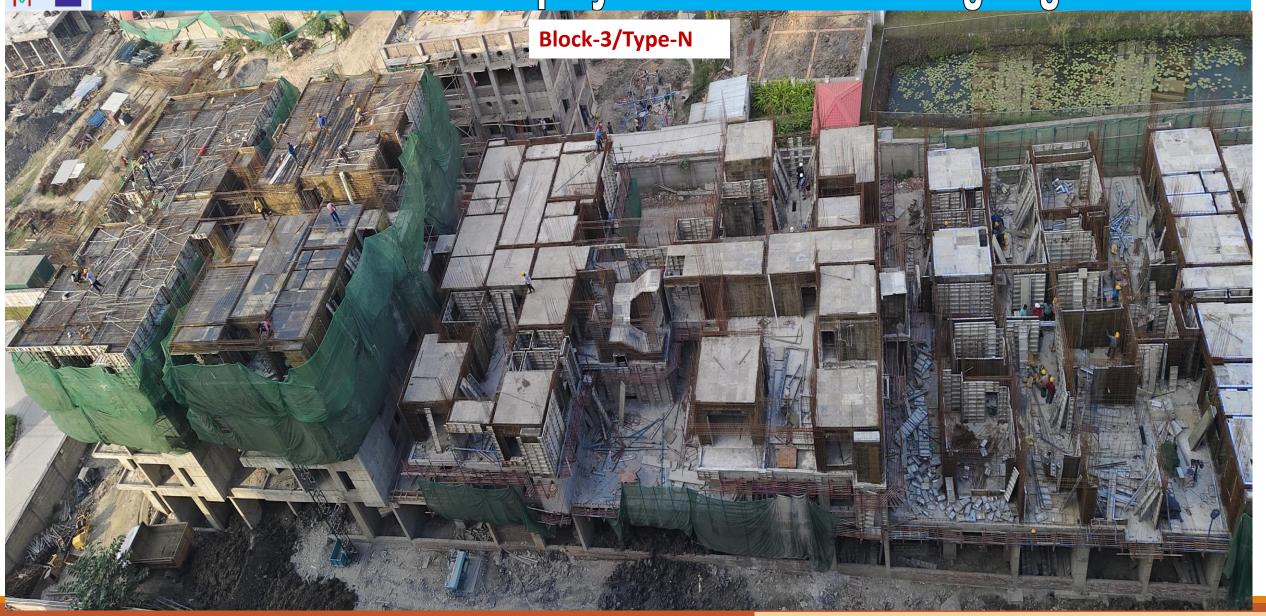

#### **Monthly Progress Report Status as on 31/12/2024**

| NET PROGRESS IN THE MONTH OF DECEMBER'2024 AT CGEWHO HOUSING PROJECT KOLKATA PH-III. |                                                                                             |                                                                                                           |
|--------------------------------------------------------------------------------------|---------------------------------------------------------------------------------------------|-----------------------------------------------------------------------------------------------------------|
| DESCRIPTION                                                                          | PROGRESS UPTO 30 <sup>Th</sup> NOVEMBER-2024                                                | PROGRESS UPTO 31 <sup>St</sup> DECEMBER-2024                                                              |
| BOUNDARY WALL                                                                        | ♦ 95% Completed except gate, grill and painting.                                            | ♦ 95% Completed except gate, grill and painting.                                                          |
| BORE WELL                                                                            | ♦ 02 nos bore well completed.                                                               | ♦ 02 nos bore well completed.                                                                             |
|                                                                                      | ♦ Anti termite treatment (stage-01)-90% completed.                                          | ♦ Anti termite treatment (stage-01)-90% completed.                                                        |
| BLOCK-1                                                                              | Anti termite treatment (stage-02)-75% completed                                             | ♦ Anti termite treatment (stage-02)-90% completed                                                         |
| TYPE-C                                                                               | ♦ Column and shear wall at stilt floor completed.                                           | ♦ Brick Work and earth filling work Completed up to plinth level.                                         |
|                                                                                      | ♦ Brick Work and earth filling work is 80% Completed up to plinth level.                    | ♦ 70% of Stilt/Ground floor slab casting completed.                                                       |
|                                                                                      | ♦ Shuttering and reinforcement placing work is in progress of Stilt/Ground floor slab.      | ♦ Shuttering and reinforcement placing work is 80%completed and work is in progress for remaining part of |
|                                                                                      |                                                                                             | Stilt/Ground floor slab in Block-1/Type-C.                                                                |
| BLOCK-2                                                                              | Lay out and grid line fixing completed.                                                     | Lay out and grid line fixing completed.                                                                   |
| TYPE-PARKING                                                                         |                                                                                             |                                                                                                           |
|                                                                                      | Anti termite treatment (stage-1)-95% completed.                                             | Anti termite treatment (stage-1)-95% completed.                                                           |
| BLOCK-3                                                                              | Anti termite treatment (stage-2)-90% completed.                                             | Anti termite treatment (stage-2)-90% completed.                                                           |
| TYPE-N                                                                               | ♦ Second floor roof slab (part-01) casting completed.                                       | ♦ Third floor roof slab (part-01) casting completed.                                                      |
|                                                                                      | <b>♦</b> Third floor roof slab (part-01) Mivan shuttering and reinforcement placing work    | ♦ Fourth floor roof slab (part-01) Mivan shuttering and reinforcement placing work is in progress.        |
|                                                                                      | is in progress.                                                                             | ♦ First floor roof slab (Part-02) casing completed.                                                       |
|                                                                                      | ♦ First floor (Part-02) Mivan shuttering and reinforcement placing work 85% completed.      | ♦ Second floor (Part-02) Mivan shuttering and reinforcement placing work is in progress.                  |
|                                                                                      | ♦ Stilt floor roof slab (part-03) casting completed and Mivan shuttering and reinforcement  | ♦ First floor Mivan shuttering and reinforcement placing work is in progress.                             |
|                                                                                      | placing work is progress for first floor.                                                   | ♦ Brick Work 95% and earth filling work is 30% Completed up to plinth level.                              |
|                                                                                      | ♦ Brick Work 85% and earth filling work is 30% Completed up to plinth level.                |                                                                                                           |
| SAMPLE FLAT OF                                                                       | ♦ Wall &Ceiling surface preparation &hole packing (almost) completed and Putty work is      | ♦ Putty work is in progress.                                                                              |
| N-TYPE FLAT.                                                                         | in progress.                                                                                | ♦ Aluminium door window fixing works are completed rectification work is in progress.                     |
|                                                                                      | ♦ MS grill fixing, Water proofing, Door frame fixing , Plumbing pipe laying & testing works | ♦ Floor tiles fixing work are in progress.                                                                |
|                                                                                      | are completed.                                                                              |                                                                                                           |
|                                                                                      | ♦ Floor tiles and aluminum window fixing works are in progress.                             |                                                                                                           |
| INFRASTRUCTURE/                                                                      |                                                                                             |                                                                                                           |
| COMMON AMENITIES                                                                     |                                                                                             |                                                                                                           |
| 1. SWIMMING POOL                                                                     | ♦ Foundation Work: Excavation 80% completed.                                                | ♦ Foundation Work: Excavation completed.                                                                  |
|                                                                                      | ♦ Pedestal and grade beam 75% completed.                                                    | Pedestal and grade beam 85% completed.                                                                    |
|                                                                                      |                                                                                             | ♦ Column up to roof slab 75% completed.                                                                   |
| Brick Work and earth f                                                               | illing work are Completed up to plinth level in Block-1/Type-C.                             |                                                                                                           |

- Brick Work and earth filling work are Completed up to plinth level in Block-1/Type-C.
- 70% of Stilt/Ground floor slab casting completed and shuttering work is in progress in Block-1/Type-C.
  - Third floor roof slab (part-01) completed in Block-3/Type-N.
- Fourth floor roof slab (part-01) Mivan shuttering and reinforcement placing work is in progress in Block-3/Type-N.
- First floor roof slab (Part-02) casing completed in Block-3/Type-N.
- Second floor (Part-02) Mivan shuttering and reinforcement placing work is in progress in Block-3/Type-N.
- First floor (part-03) Mivan shuttering and reinforcement placing work is in progress in Block-3/Type-N.
- Brick Work 95% and earth filling work is 30% Completed up to plinth level in Block-3/ Type-N.
- Aluminium door window fixing work are completed in sample flat.
- Foundation Work for swimming pool: Excavation completed.
- Pedestal and grade beam for swimming pool: 85% completed.
- Column up to roof slab 75% completed for swimming pool.