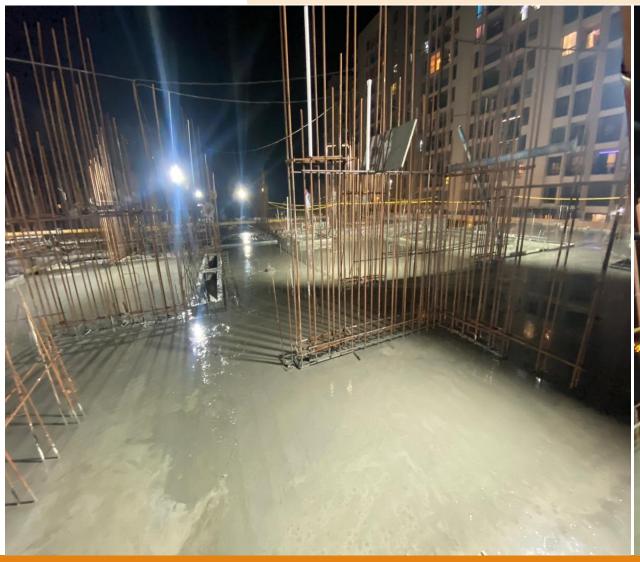

#### **Monthly Progress Report Status as on 31/12/2024**

| NET PROGRESS IN THE MONTH OF DECEMBER'2024 AT CGEWHO HOUSING PROJECT KOLKATA PH-III. |                                                                                             |                                                                                                           |
|--------------------------------------------------------------------------------------|---------------------------------------------------------------------------------------------|-----------------------------------------------------------------------------------------------------------|
| DESCRIPTION                                                                          | PROGRESS UPTO 30 <sup>Th</sup> NOVEMBER-2024                                                | PROGRESS UPTO 31 <sup>St</sup> DECEMBER-2024                                                              |
| BOUNDARY WALL                                                                        | ♦ 95% Completed except gate, grill and painting.                                            | ♦ 95% Completed except gate, grill and painting.                                                          |
| BORE WELL                                                                            | ♦ 02 nos bore well completed.                                                               | ♦ 02 nos bore well completed.                                                                             |
|                                                                                      | ♦ Anti termite treatment (stage-01)-90% completed.                                          | ♦ Anti termite treatment (stage-01)-90% completed.                                                        |
| BLOCK-1                                                                              | Anti termite treatment (stage-02)-75% completed                                             | ♦ Anti termite treatment (stage-02)-90% completed                                                         |
| TYPE-C                                                                               | ♦ Column and shear wall at stilt floor completed.                                           | ♦ Brick Work and earth filling work Completed up to plinth level.                                         |
|                                                                                      | ♦ Brick Work and earth filling work is 80% Completed up to plinth level.                    | ♦ 70% of Stilt/Ground floor slab casting completed.                                                       |
|                                                                                      | ♦ Shuttering and reinforcement placing work is in progress of Stilt/Ground floor slab.      | ♦ Shuttering and reinforcement placing work is 80%completed and work is in progress for remaining part of |
|                                                                                      |                                                                                             | Stilt/Ground floor slab in Block-1/Type-C.                                                                |
| BLOCK-2                                                                              | Lay out and grid line fixing completed.                                                     | Lay out and grid line fixing completed.                                                                   |
| TYPE-PARKING                                                                         |                                                                                             |                                                                                                           |
|                                                                                      | Anti termite treatment (stage-1)-95% completed.                                             | Anti termite treatment (stage-1)-95% completed.                                                           |
| BLOCK-3                                                                              | Anti termite treatment (stage-2)-90% completed.                                             | Anti termite treatment (stage-2)-90% completed.                                                           |
| TYPE-N                                                                               | ♦ Second floor roof slab (part-01) casting completed.                                       | ♦ Third floor roof slab (part-01) casting completed.                                                      |
|                                                                                      | <b>♦</b> Third floor roof slab (part-01) Mivan shuttering and reinforcement placing work    | ♦ Fourth floor roof slab (part-01) Mivan shuttering and reinforcement placing work is in progress.        |
|                                                                                      | is in progress.                                                                             | ♦ First floor roof slab (Part-02) casing completed.                                                       |
|                                                                                      | ♦ First floor (Part-02) Mivan shuttering and reinforcement placing work 85% completed.      | ♦ Second floor (Part-02) Mivan shuttering and reinforcement placing work is in progress.                  |
|                                                                                      | ♦ Stilt floor roof slab (part-03) casting completed and Mivan shuttering and reinforcement  | ♦ First floor Mivan shuttering and reinforcement placing work is in progress.                             |
|                                                                                      | placing work is progress for first floor.                                                   | ♦ Brick Work 95% and earth filling work is 30% Completed up to plinth level.                              |
|                                                                                      | ♦ Brick Work 85% and earth filling work is 30% Completed up to plinth level.                |                                                                                                           |
| SAMPLE FLAT OF                                                                       | ♦ Wall &Ceiling surface preparation &hole packing (almost) completed and Putty work is      | ♦ Putty work is in progress.                                                                              |
| N-TYPE FLAT.                                                                         | in progress.                                                                                | ♦ Aluminium door window fixing works are completed rectification work is in progress.                     |
|                                                                                      | ♦ MS grill fixing, Water proofing, Door frame fixing , Plumbing pipe laying & testing works | ♦ Floor tiles fixing work are in progress.                                                                |
|                                                                                      | are completed.                                                                              |                                                                                                           |
|                                                                                      | ♦ Floor tiles and aluminum window fixing works are in progress.                             |                                                                                                           |
| INFRASTRUCTURE/                                                                      |                                                                                             |                                                                                                           |
| COMMON AMENITIES                                                                     |                                                                                             |                                                                                                           |
| 1. SWIMMING POOL                                                                     | ♦ Foundation Work: Excavation 80% completed.                                                | ♦ Foundation Work: Excavation completed.                                                                  |
|                                                                                      | ♦ Pedestal and grade beam 75% completed.                                                    | Pedestal and grade beam 85% completed.                                                                    |
|                                                                                      |                                                                                             | ♦ Column up to roof slab 75% completed.                                                                   |
| Brick Work and earth f                                                               | illing work are Completed up to plinth level in Block-1/Type-C.                             |                                                                                                           |

- Brick Work and earth filling work are Completed up to plinth level in Block-1/Type-C.
- 70% of Stilt/Ground floor slab casting completed and shuttering work is in progress in Block-1/Type-C.
  - Third floor roof slab (part-01) completed in Block-3/Type-N.
- Fourth floor roof slab (part-01) Mivan shuttering and reinforcement placing work is in progress in Block-3/Type-N.
- First floor roof slab (Part-02) casing completed in Block-3/Type-N.
- Second floor (Part-02) Mivan shuttering and reinforcement placing work is in progress in Block-3/Type-N.
- First floor (part-03) Mivan shuttering and reinforcement placing work is in progress in Block-3/Type-N.
- Brick Work 95% and earth filling work is 30% Completed up to plinth level in Block-3/ Type-N.
- Aluminium door window fixing work are completed in sample flat.
- Foundation Work for swimming pool: Excavation completed.
- Pedestal and grade beam for swimming pool: 85% completed.
- Column up to roof slab 75% completed for swimming pool.

PROGRESS REPORT NO-13, DECEMBER'2024

3<sup>rd</sup> floor roof slab casting (Part-1) of Block-3/Type-N