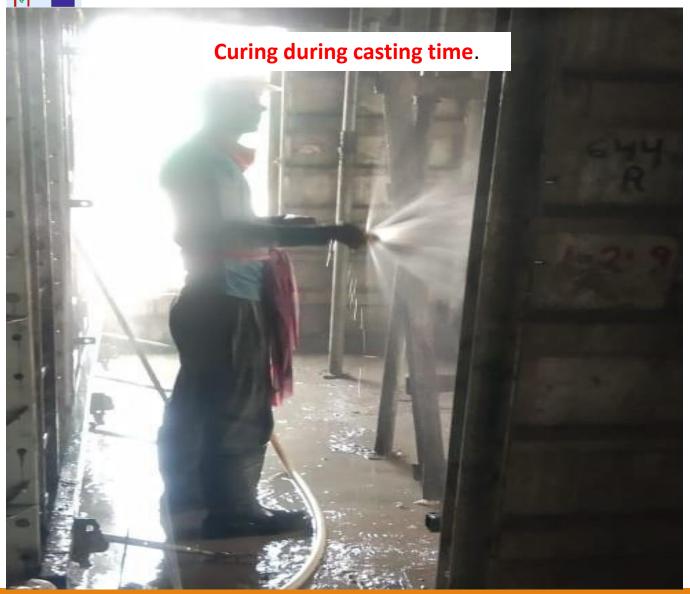

#### **Monthly Progress Report Status as on 31/12/2024**

| NET PROGRESS IN THE MONTH OF DECEMBER'2024 AT CGEWHO HOUSING PROJECT KOLKATA PH-III. |                                                                                             |                                                                                                           |
|--------------------------------------------------------------------------------------|---------------------------------------------------------------------------------------------|-----------------------------------------------------------------------------------------------------------|
| DESCRIPTION                                                                          | PROGRESS UPTO 30 <sup>Th</sup> NOVEMBER-2024                                                | PROGRESS UPTO 31 <sup>St</sup> DECEMBER-2024                                                              |
| BOUNDARY WALL                                                                        | ♦ 95% Completed except gate, grill and painting.                                            | ♦ 95% Completed except gate, grill and painting.                                                          |
| BORE WELL                                                                            | ♦ 02 nos bore well completed.                                                               | ♦ 02 nos bore well completed.                                                                             |
|                                                                                      | ♦ Anti termite treatment (stage-01)-90% completed.                                          | ♦ Anti termite treatment (stage-01)-90% completed.                                                        |
| BLOCK-1                                                                              | Anti termite treatment (stage-02)-75% completed                                             | ♦ Anti termite treatment (stage-02)-90% completed                                                         |
| TYPE-C                                                                               | ♦ Column and shear wall at stilt floor completed.                                           | ♦ Brick Work and earth filling work Completed up to plinth level.                                         |
|                                                                                      | ♦ Brick Work and earth filling work is 80% Completed up to plinth level.                    | ♦ 70% of Stilt/Ground floor slab casting completed.                                                       |
|                                                                                      | ♦ Shuttering and reinforcement placing work is in progress of Stilt/Ground floor slab.      | ♦ Shuttering and reinforcement placing work is 80%completed and work is in progress for remaining part of |
|                                                                                      |                                                                                             | Stilt/Ground floor slab in Block-1/Type-C.                                                                |
| BLOCK-2                                                                              | Lay out and grid line fixing completed.                                                     | Lay out and grid line fixing completed.                                                                   |
| TYPE-PARKING                                                                         |                                                                                             |                                                                                                           |
|                                                                                      | Anti termite treatment (stage-1)-95% completed.                                             | Anti termite treatment (stage-1)-95% completed.                                                           |
| BLOCK-3                                                                              | Anti termite treatment (stage-2)-90% completed.                                             | Anti termite treatment (stage-2)-90% completed.                                                           |
| TYPE-N                                                                               | ♦ Second floor roof slab (part-01) casting completed.                                       | ♦ Third floor roof slab (part-01) casting completed.                                                      |
|                                                                                      | <b>♦</b> Third floor roof slab (part-01) Mivan shuttering and reinforcement placing work    | ♦ Fourth floor roof slab (part-01) Mivan shuttering and reinforcement placing work is in progress.        |
|                                                                                      | is in progress.                                                                             | ♦ First floor roof slab (Part-02) casing completed.                                                       |
|                                                                                      | ♦ First floor (Part-02) Mivan shuttering and reinforcement placing work 85% completed.      | ♦ Second floor (Part-02) Mivan shuttering and reinforcement placing work is in progress.                  |
|                                                                                      | ♦ Stilt floor roof slab (part-03) casting completed and Mivan shuttering and reinforcement  | ♦ First floor Mivan shuttering and reinforcement placing work is in progress.                             |
|                                                                                      | placing work is progress for first floor.                                                   | ♦ Brick Work 95% and earth filling work is 30% Completed up to plinth level.                              |
|                                                                                      | ♦ Brick Work 85% and earth filling work is 30% Completed up to plinth level.                |                                                                                                           |
| SAMPLE FLAT OF                                                                       | ♦ Wall &Ceiling surface preparation &hole packing (almost) completed and Putty work is      | ♦ Putty work is in progress.                                                                              |
| N-TYPE FLAT.                                                                         | in progress.                                                                                | ♦ Aluminium door window fixing works are completed rectification work is in progress.                     |
|                                                                                      | ♦ MS grill fixing, Water proofing, Door frame fixing , Plumbing pipe laying & testing works | ♦ Floor tiles fixing work are in progress.                                                                |
|                                                                                      | are completed.                                                                              |                                                                                                           |
|                                                                                      | ♦ Floor tiles and aluminum window fixing works are in progress.                             |                                                                                                           |
| INFRASTRUCTURE/                                                                      |                                                                                             |                                                                                                           |
| COMMON AMENITIES                                                                     |                                                                                             |                                                                                                           |
| 1. SWIMMING POOL                                                                     | ♦ Foundation Work: Excavation 80% completed.                                                | ♦ Foundation Work: Excavation completed.                                                                  |
|                                                                                      | ♦ Pedestal and grade beam 75% completed.                                                    | Pedestal and grade beam 85% completed.                                                                    |
|                                                                                      |                                                                                             | ♦ Column up to roof slab 75% completed.                                                                   |
| Brick Work and earth f                                                               | illing work are Completed up to plinth level in Block-1/Type-C.                             |                                                                                                           |