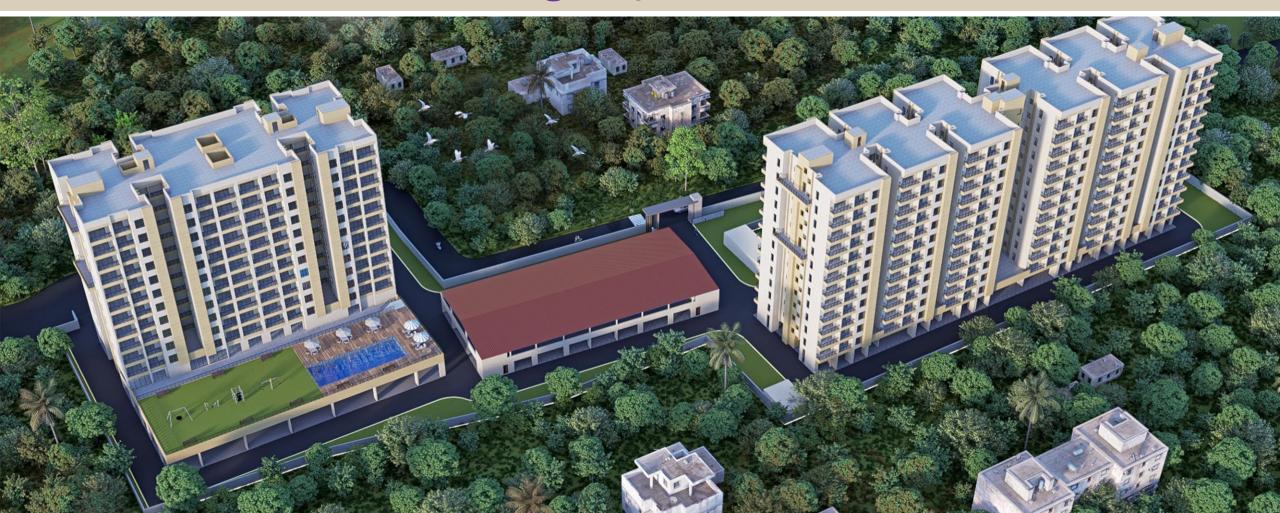

#### CENTRAL GOVERNMENT EMPLOYEES WELFARE HOUSING ORGANISATION

#### **CGEWHO Housing Project Phase-III at Kolkata**

#### **Monthly Progress Report Status as on 31/12/2024**

| NET PROGRESS IN THE MONTH OF DECEMBER'2024 AT CGEWHO HOUSING PROJECT KOLKATA PH-III. |                                                                                             |                                                                                                           |
|--------------------------------------------------------------------------------------|---------------------------------------------------------------------------------------------|-----------------------------------------------------------------------------------------------------------|
| DESCRIPTION                                                                          | PROGRESS UPTO 30 <sup>Th</sup> NOVEMBER-2024                                                | PROGRESS UPTO 31 <sup>St</sup> DECEMBER-2024                                                              |
| BOUNDARY WALL                                                                        | ♦ 95% Completed except gate, grill and painting.                                            | ♦ 95% Completed except gate, grill and painting.                                                          |
| BORE WELL                                                                            | ♦ 02 nos bore well completed.                                                               | ♦ 02 nos bore well completed.                                                                             |
|                                                                                      | ♦ Anti termite treatment (stage-01)-90% completed.                                          | ♦ Anti termite treatment (stage-01)-90% completed.                                                        |
| BLOCK-1                                                                              | Anti termite treatment (stage-02)-75% completed                                             | ♦ Anti termite treatment (stage-02)-90% completed                                                         |
| TYPE-C                                                                               | ♦ Column and shear wall at stilt floor completed.                                           | ♦ Brick Work and earth filling work Completed up to plinth level.                                         |
|                                                                                      | ♦ Brick Work and earth filling work is 80% Completed up to plinth level.                    | ♦ 70% of Stilt/Ground floor slab casting completed.                                                       |
|                                                                                      | ♦ Shuttering and reinforcement placing work is in progress of Stilt/Ground floor slab.      | ♦ Shuttering and reinforcement placing work is 80%completed and work is in progress for remaining part of |
|                                                                                      |                                                                                             | Stilt/Ground floor slab in Block-1/Type-C.                                                                |
| BLOCK-2                                                                              | Lay out and grid line fixing completed.                                                     | Lay out and grid line fixing completed.                                                                   |
| TYPE-PARKING                                                                         |                                                                                             |                                                                                                           |
|                                                                                      | Anti termite treatment (stage-1)-95% completed.                                             | Anti termite treatment (stage-1)-95% completed.                                                           |
| BLOCK-3                                                                              | Anti termite treatment (stage-2)-90% completed.                                             | Anti termite treatment (stage-2)-90% completed.                                                           |
| TYPE-N                                                                               | ♦ Second floor roof slab (part-01) casting completed.                                       | ♦ Third floor roof slab (part-01) casting completed.                                                      |
|                                                                                      | <b>♦</b> Third floor roof slab (part-01) Mivan shuttering and reinforcement placing work    | ♦ Fourth floor roof slab (part-01) Mivan shuttering and reinforcement placing work is in progress.        |
|                                                                                      | is in progress.                                                                             | ♦ First floor roof slab (Part-02) casing completed.                                                       |
|                                                                                      | ♦ First floor (Part-02) Mivan shuttering and reinforcement placing work 85% completed.      | ♦ Second floor (Part-02) Mivan shuttering and reinforcement placing work is in progress.                  |
|                                                                                      | ♦ Stilt floor roof slab (part-03) casting completed and Mivan shuttering and reinforcement  | ♦ First floor Mivan shuttering and reinforcement placing work is in progress.                             |
|                                                                                      | placing work is progress for first floor.                                                   | ♦ Brick Work 95% and earth filling work is 30% Completed up to plinth level.                              |
|                                                                                      | ♦ Brick Work 85% and earth filling work is 30% Completed up to plinth level.                |                                                                                                           |
| SAMPLE FLAT OF                                                                       | ♦ Wall &Ceiling surface preparation &hole packing (almost) completed and Putty work is      | ♦ Putty work is in progress.                                                                              |
| N-TYPE FLAT.                                                                         | in progress.                                                                                | ♦ Aluminium door window fixing works are completed rectification work is in progress.                     |
|                                                                                      | ♦ MS grill fixing, Water proofing, Door frame fixing , Plumbing pipe laying & testing works | ♦ Floor tiles fixing work are in progress.                                                                |
|                                                                                      | are completed.                                                                              |                                                                                                           |
|                                                                                      | ♦ Floor tiles and aluminum window fixing works are in progress.                             |                                                                                                           |
| INFRASTRUCTURE/                                                                      |                                                                                             |                                                                                                           |
| COMMON AMENITIES                                                                     |                                                                                             |                                                                                                           |
| 1. SWIMMING POOL                                                                     | ♦ Foundation Work: Excavation 80% completed.                                                | ♦ Foundation Work: Excavation completed.                                                                  |
|                                                                                      | ♦ Pedestal and grade beam 75% completed.                                                    | Pedestal and grade beam 85% completed.                                                                    |
|                                                                                      |                                                                                             | ♦ Column up to roof slab 75% completed.                                                                   |
| Brick Work and earth f                                                               | illing work are Completed up to plinth level in Block-1/Type-C.                             |                                                                                                           |