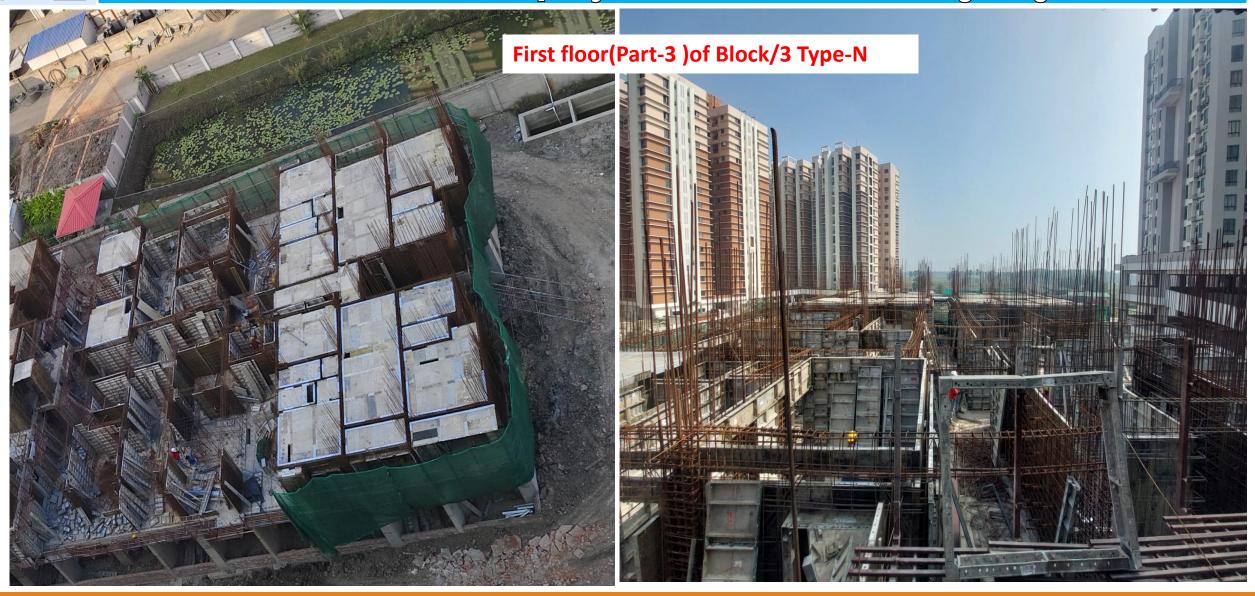

#### **Monthly Progress Report Status as on 31/12/2024**

| NET PROGRESS IN THE MONTH OF DECEMBER'2024 AT CGEWHO HOUSING PROJECT KOLKATA PH-III. |                                                                                             |                                                                                                           |
|--------------------------------------------------------------------------------------|---------------------------------------------------------------------------------------------|-----------------------------------------------------------------------------------------------------------|
| DESCRIPTION                                                                          | PROGRESS UPTO 30 <sup>Th</sup> NOVEMBER-2024                                                | PROGRESS UPTO 31 <sup>St</sup> DECEMBER-2024                                                              |
| BOUNDARY WALL                                                                        | ♦ 95% Completed except gate, grill and painting.                                            | ♦ 95% Completed except gate, grill and painting.                                                          |
| BORE WELL                                                                            | ♦ 02 nos bore well completed.                                                               | ♦ 02 nos bore well completed.                                                                             |
|                                                                                      | ♦ Anti termite treatment (stage-01)-90% completed.                                          | ♦ Anti termite treatment (stage-01)-90% completed.                                                        |
| BLOCK-1                                                                              | Anti termite treatment (stage-02)-75% completed                                             | ♦ Anti termite treatment (stage-02)-90% completed                                                         |
| TYPE-C                                                                               | ♦ Column and shear wall at stilt floor completed.                                           | ♦ Brick Work and earth filling work Completed up to plinth level.                                         |
|                                                                                      | ♦ Brick Work and earth filling work is 80% Completed up to plinth level.                    | ♦ 70% of Stilt/Ground floor slab casting completed.                                                       |
|                                                                                      | ♦ Shuttering and reinforcement placing work is in progress of Stilt/Ground floor slab.      | ♦ Shuttering and reinforcement placing work is 80%completed and work is in progress for remaining part of |
|                                                                                      |                                                                                             | Stilt/Ground floor slab in Block-1/Type-C.                                                                |
| BLOCK-2                                                                              | Lay out and grid line fixing completed.                                                     | Lay out and grid line fixing completed.                                                                   |
| TYPE-PARKING                                                                         |                                                                                             |                                                                                                           |
|                                                                                      | Anti termite treatment (stage-1)-95% completed.                                             | Anti termite treatment (stage-1)-95% completed.                                                           |
| BLOCK-3                                                                              | Anti termite treatment (stage-2)-90% completed.                                             | Anti termite treatment (stage-2)-90% completed.                                                           |
| TYPE-N                                                                               | ♦ Second floor roof slab (part-01) casting completed.                                       | ♦ Third floor roof slab (part-01) casting completed.                                                      |
|                                                                                      | <b>♦</b> Third floor roof slab (part-01) Mivan shuttering and reinforcement placing work    | ♦ Fourth floor roof slab (part-01) Mivan shuttering and reinforcement placing work is in progress.        |
|                                                                                      | is in progress.                                                                             | ♦ First floor roof slab (Part-02) casing completed.                                                       |
|                                                                                      | ♦ First floor (Part-02) Mivan shuttering and reinforcement placing work 85% completed.      | ♦ Second floor (Part-02) Mivan shuttering and reinforcement placing work is in progress.                  |
|                                                                                      | ♦ Stilt floor roof slab (part-03) casting completed and Mivan shuttering and reinforcement  | ♦ First floor Mivan shuttering and reinforcement placing work is in progress.                             |
|                                                                                      | placing work is progress for first floor.                                                   | ♦ Brick Work 95% and earth filling work is 30% Completed up to plinth level.                              |
|                                                                                      | ♦ Brick Work 85% and earth filling work is 30% Completed up to plinth level.                |                                                                                                           |
| SAMPLE FLAT OF                                                                       | ♦ Wall &Ceiling surface preparation &hole packing (almost) completed and Putty work is      | ♦ Putty work is in progress.                                                                              |
| N-TYPE FLAT.                                                                         | in progress.                                                                                | ♦ Aluminium door window fixing works are completed rectification work is in progress.                     |
|                                                                                      | ♦ MS grill fixing, Water proofing, Door frame fixing , Plumbing pipe laying & testing works | ♦ Floor tiles fixing work are in progress.                                                                |
|                                                                                      | are completed.                                                                              |                                                                                                           |
|                                                                                      | ♦ Floor tiles and aluminum window fixing works are in progress.                             |                                                                                                           |
| INFRASTRUCTURE/                                                                      |                                                                                             |                                                                                                           |
| COMMON AMENITIES                                                                     |                                                                                             |                                                                                                           |
| 1. SWIMMING POOL                                                                     | ♦ Foundation Work: Excavation 80% completed.                                                | ♦ Foundation Work: Excavation completed.                                                                  |
|                                                                                      | ♦ Pedestal and grade beam 75% completed.                                                    | Pedestal and grade beam 85% completed.                                                                    |
|                                                                                      |                                                                                             | ♦ Column up to roof slab 75% completed.                                                                   |
| Brick Work and earth f                                                               | illing work are Completed up to plinth level in Block-1/Type-C.                             |                                                                                                           |

- Brick Work and earth filling work are Completed up to plinth level in Block-1/Type-C.
- 70% of Stilt/Ground floor slab casting completed and shuttering work is in progress in Block-1/Type-C.
  - Third floor roof slab (part-01) completed in Block-3/Type-N.
- Fourth floor roof slab (part-01) Mivan shuttering and reinforcement placing work is in progress in Block-3/Type-N.
- First floor roof slab (Part-02) casing completed in Block-3/Type-N.
- Second floor (Part-02) Mivan shuttering and reinforcement placing work is in progress in Block-3/Type-N.
- First floor (part-03) Mivan shuttering and reinforcement placing work is in progress in Block-3/Type-N.
- Brick Work 95% and earth filling work is 30% Completed up to plinth level in Block-3/ Type-N.
- Aluminium door window fixing work are completed in sample flat.
- Foundation Work for swimming pool: Excavation completed.
- Pedestal and grade beam for swimming pool: 85% completed.
- Column up to roof slab 75% completed for swimming pool.