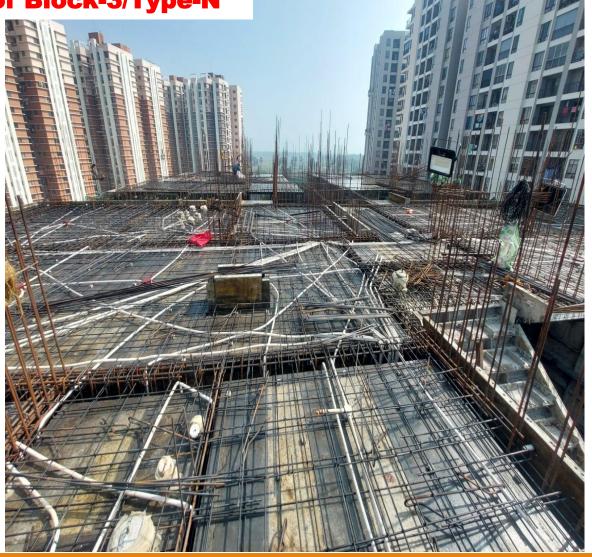

#### **Monthly Progress Report Status as on 31/12/2024**

| NET PROGRESS IN THE MONTH OF DECEMBER'2024 AT CGEWHO HOUSING PROJECT KOLKATA PH-III. |                                                                                             |                                                                                                           |
|--------------------------------------------------------------------------------------|---------------------------------------------------------------------------------------------|-----------------------------------------------------------------------------------------------------------|
| DESCRIPTION                                                                          | PROGRESS UPTO 30 <sup>Th</sup> NOVEMBER-2024                                                | PROGRESS UPTO 31 <sup>St</sup> DECEMBER-2024                                                              |
| BOUNDARY WALL                                                                        | ♦ 95% Completed except gate, grill and painting.                                            | ♦ 95% Completed except gate, grill and painting.                                                          |
| BORE WELL                                                                            | ♦ 02 nos bore well completed.                                                               | ♦ 02 nos bore well completed.                                                                             |
|                                                                                      | ♦ Anti termite treatment (stage-01)-90% completed.                                          | ♦ Anti termite treatment (stage-01)-90% completed.                                                        |
| BLOCK-1                                                                              | Anti termite treatment (stage-02)-75% completed                                             | ♦ Anti termite treatment (stage-02)-90% completed                                                         |
| TYPE-C                                                                               | ♦ Column and shear wall at stilt floor completed.                                           | ♦ Brick Work and earth filling work Completed up to plinth level.                                         |
|                                                                                      | ♦ Brick Work and earth filling work is 80% Completed up to plinth level.                    | ♦ 70% of Stilt/Ground floor slab casting completed.                                                       |
|                                                                                      | ♦ Shuttering and reinforcement placing work is in progress of Stilt/Ground floor slab.      | ♦ Shuttering and reinforcement placing work is 80%completed and work is in progress for remaining part of |
|                                                                                      |                                                                                             | Stilt/Ground floor slab in Block-1/Type-C.                                                                |
| BLOCK-2                                                                              | Lay out and grid line fixing completed.                                                     | Lay out and grid line fixing completed.                                                                   |
| TYPE-PARKING                                                                         |                                                                                             |                                                                                                           |
|                                                                                      | Anti termite treatment (stage-1)-95% completed.                                             | Anti termite treatment (stage-1)-95% completed.                                                           |
| BLOCK-3                                                                              | Anti termite treatment (stage-2)-90% completed.                                             | Anti termite treatment (stage-2)-90% completed.                                                           |
| TYPE-N                                                                               | ♦ Second floor roof slab (part-01) casting completed.                                       | ♦ Third floor roof slab (part-01) casting completed.                                                      |
|                                                                                      | <b>♦</b> Third floor roof slab (part-01) Mivan shuttering and reinforcement placing work    | ♦ Fourth floor roof slab (part-01) Mivan shuttering and reinforcement placing work is in progress.        |
|                                                                                      | is in progress.                                                                             | ♦ First floor roof slab (Part-02) casing completed.                                                       |
|                                                                                      | ♦ First floor (Part-02) Mivan shuttering and reinforcement placing work 85% completed.      | ♦ Second floor (Part-02) Mivan shuttering and reinforcement placing work is in progress.                  |
|                                                                                      | ♦ Stilt floor roof slab (part-03) casting completed and Mivan shuttering and reinforcement  | ♦ First floor Mivan shuttering and reinforcement placing work is in progress.                             |
|                                                                                      | placing work is progress for first floor.                                                   | ♦ Brick Work 95% and earth filling work is 30% Completed up to plinth level.                              |
|                                                                                      | ♦ Brick Work 85% and earth filling work is 30% Completed up to plinth level.                |                                                                                                           |
| SAMPLE FLAT OF                                                                       | ♦ Wall &Ceiling surface preparation &hole packing (almost) completed and Putty work is      | ♦ Putty work is in progress.                                                                              |
| N-TYPE FLAT.                                                                         | in progress.                                                                                | ♦ Aluminium door window fixing works are completed rectification work is in progress.                     |
|                                                                                      | ♦ MS grill fixing, Water proofing, Door frame fixing , Plumbing pipe laying & testing works | ♦ Floor tiles fixing work are in progress.                                                                |
|                                                                                      | are completed.                                                                              |                                                                                                           |
|                                                                                      | ♦ Floor tiles and aluminum window fixing works are in progress.                             |                                                                                                           |
| INFRASTRUCTURE/                                                                      |                                                                                             |                                                                                                           |
| COMMON AMENITIES                                                                     |                                                                                             |                                                                                                           |
| 1. SWIMMING POOL                                                                     | ♦ Foundation Work: Excavation 80% completed.                                                | ♦ Foundation Work: Excavation completed.                                                                  |
|                                                                                      | ♦ Pedestal and grade beam 75% completed.                                                    | Pedestal and grade beam 85% completed.                                                                    |
|                                                                                      |                                                                                             | ♦ Column up to roof slab 75% completed.                                                                   |
| Brick Work and earth f                                                               | illing work are Completed up to plinth level in Block-1/Type-C.                             |                                                                                                           |

- Brick Work and earth filling work are Completed up to plinth level in Block-1/Type-C.
- 70% of Stilt/Ground floor slab casting completed and shuttering work is in progress in Block-1/Type-C.
  - Third floor roof slab (part-01) completed in Block-3/Type-N.
- Fourth floor roof slab (part-01) Mivan shuttering and reinforcement placing work is in progress in Block-3/Type-N.
- First floor roof slab (Part-02) casing completed in Block-3/Type-N.
- Second floor (Part-02) Mivan shuttering and reinforcement placing work is in progress in Block-3/Type-N.
- First floor (part-03) Mivan shuttering and reinforcement placing work is in progress in Block-3/Type-N.
- Brick Work 95% and earth filling work is 30% Completed up to plinth level in Block-3/ Type-N.
- Aluminium door window fixing work are completed in sample flat.
- Foundation Work for swimming pool: Excavation completed.
- Pedestal and grade beam for swimming pool: 85% completed.
- Column up to roof slab 75% completed for swimming pool.