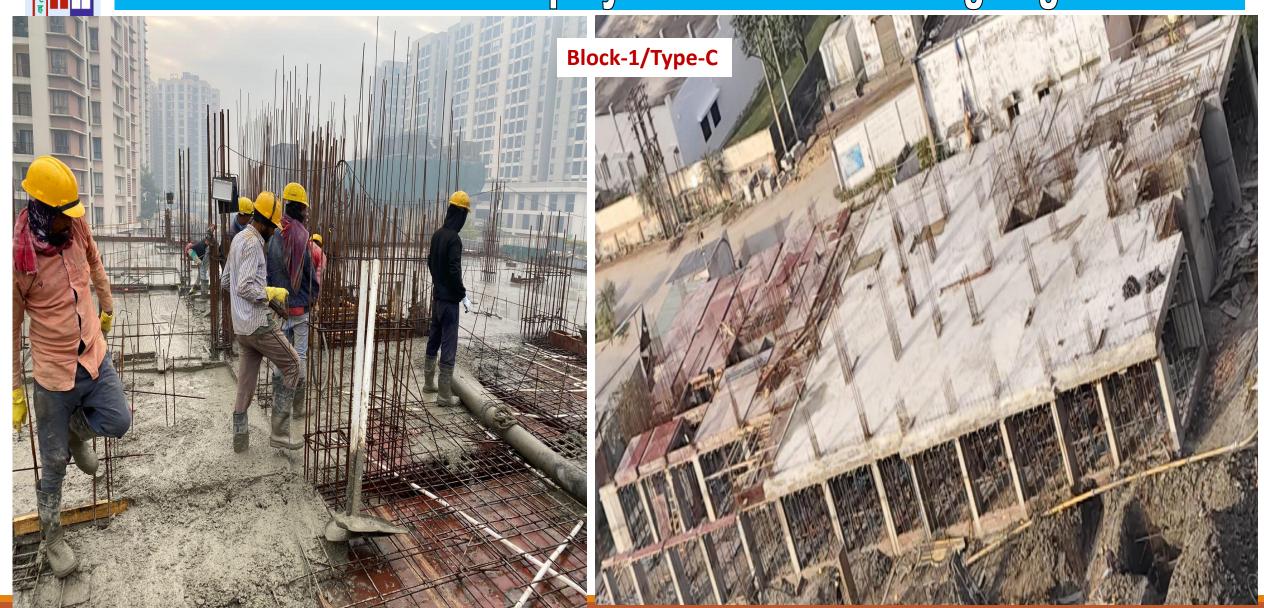

#### **Monthly Progress Report Status as on 31/12/2024**

| NET PROGRESS IN THE MONTH OF DECEMBER'2024 AT CGEWHO HOUSING PROJECT KOLKATA PH-III. |                                                                                             |                                                                                                           |
|--------------------------------------------------------------------------------------|---------------------------------------------------------------------------------------------|-----------------------------------------------------------------------------------------------------------|
| DESCRIPTION                                                                          | PROGRESS UPTO 30 <sup>Th</sup> NOVEMBER-2024                                                | PROGRESS UPTO 31 <sup>St</sup> DECEMBER-2024                                                              |
| BOUNDARY WALL                                                                        | ♦ 95% Completed except gate, grill and painting.                                            | ♦ 95% Completed except gate, grill and painting.                                                          |
| BORE WELL                                                                            | ♦ 02 nos bore well completed.                                                               | ♦ 02 nos bore well completed.                                                                             |
|                                                                                      | ♦ Anti termite treatment (stage-01)-90% completed.                                          | ♦ Anti termite treatment (stage-01)-90% completed.                                                        |
| BLOCK-1                                                                              | Anti termite treatment (stage-02)-75% completed                                             | ♦ Anti termite treatment (stage-02)-90% completed                                                         |
| TYPE-C                                                                               | ♦ Column and shear wall at stilt floor completed.                                           | ♦ Brick Work and earth filling work Completed up to plinth level.                                         |
|                                                                                      | ♦ Brick Work and earth filling work is 80% Completed up to plinth level.                    | ♦ 70% of Stilt/Ground floor slab casting completed.                                                       |
|                                                                                      | ♦ Shuttering and reinforcement placing work is in progress of Stilt/Ground floor slab.      | ♦ Shuttering and reinforcement placing work is 80%completed and work is in progress for remaining part of |
|                                                                                      |                                                                                             | Stilt/Ground floor slab in Block-1/Type-C.                                                                |
| BLOCK-2                                                                              | Lay out and grid line fixing completed.                                                     | Lay out and grid line fixing completed.                                                                   |
| TYPE-PARKING                                                                         |                                                                                             |                                                                                                           |
|                                                                                      | Anti termite treatment (stage-1)-95% completed.                                             | Anti termite treatment (stage-1)-95% completed.                                                           |
| BLOCK-3                                                                              | Anti termite treatment (stage-2)-90% completed.                                             | Anti termite treatment (stage-2)-90% completed.                                                           |
| TYPE-N                                                                               | ♦ Second floor roof slab (part-01) casting completed.                                       | ♦ Third floor roof slab (part-01) casting completed.                                                      |
|                                                                                      | <b>♦</b> Third floor roof slab (part-01) Mivan shuttering and reinforcement placing work    | ♦ Fourth floor roof slab (part-01) Mivan shuttering and reinforcement placing work is in progress.        |
|                                                                                      | is in progress.                                                                             | ♦ First floor roof slab (Part-02) casing completed.                                                       |
|                                                                                      | ♦ First floor (Part-02) Mivan shuttering and reinforcement placing work 85% completed.      | ♦ Second floor (Part-02) Mivan shuttering and reinforcement placing work is in progress.                  |
|                                                                                      | ♦ Stilt floor roof slab (part-03) casting completed and Mivan shuttering and reinforcement  | ♦ First floor Mivan shuttering and reinforcement placing work is in progress.                             |
|                                                                                      | placing work is progress for first floor.                                                   | ♦ Brick Work 95% and earth filling work is 30% Completed up to plinth level.                              |
|                                                                                      | ♦ Brick Work 85% and earth filling work is 30% Completed up to plinth level.                |                                                                                                           |
| SAMPLE FLAT OF                                                                       | ♦ Wall &Ceiling surface preparation &hole packing (almost) completed and Putty work is      | ♦ Putty work is in progress.                                                                              |
| N-TYPE FLAT.                                                                         | in progress.                                                                                | ♦ Aluminium door window fixing works are completed rectification work is in progress.                     |
|                                                                                      | ♦ MS grill fixing, Water proofing, Door frame fixing , Plumbing pipe laying & testing works | ♦ Floor tiles fixing work are in progress.                                                                |
|                                                                                      | are completed.                                                                              |                                                                                                           |
|                                                                                      | ♦ Floor tiles and aluminum window fixing works are in progress.                             |                                                                                                           |
| INFRASTRUCTURE/                                                                      |                                                                                             |                                                                                                           |
| COMMON AMENITIES                                                                     |                                                                                             |                                                                                                           |
| 1. SWIMMING POOL                                                                     | ♦ Foundation Work: Excavation 80% completed.                                                | ♦ Foundation Work: Excavation completed.                                                                  |
|                                                                                      | ♦ Pedestal and grade beam 75% completed.                                                    | Pedestal and grade beam 85% completed.                                                                    |
|                                                                                      |                                                                                             | ♦ Column up to roof slab 75% completed.                                                                   |
| Brick Work and earth f                                                               | illing work are Completed up to plinth level in Block-1/Type-C.                             |                                                                                                           |

- Brick Work and earth filling work are Completed up to plinth level in Block-1/Type-C.
- 70% of Stilt/Ground floor slab casting completed and shuttering work is in progress in Block-1/Type-C.
  - Third floor roof slab (part-01) completed in Block-3/Type-N.
- Fourth floor roof slab (part-01) Mivan shuttering and reinforcement placing work is in progress in Block-3/Type-N.
- First floor roof slab (Part-02) casing completed in Block-3/Type-N.
- Second floor (Part-02) Mivan shuttering and reinforcement placing work is in progress in Block-3/Type-N.
- First floor (part-03) Mivan shuttering and reinforcement placing work is in progress in Block-3/Type-N.
- Brick Work 95% and earth filling work is 30% Completed up to plinth level in Block-3/ Type-N.
- Aluminium door window fixing work are completed in sample flat.
- Foundation Work for swimming pool: Excavation completed.
- Pedestal and grade beam for swimming pool: 85% completed.
- Column up to roof slab 75% completed for swimming pool.