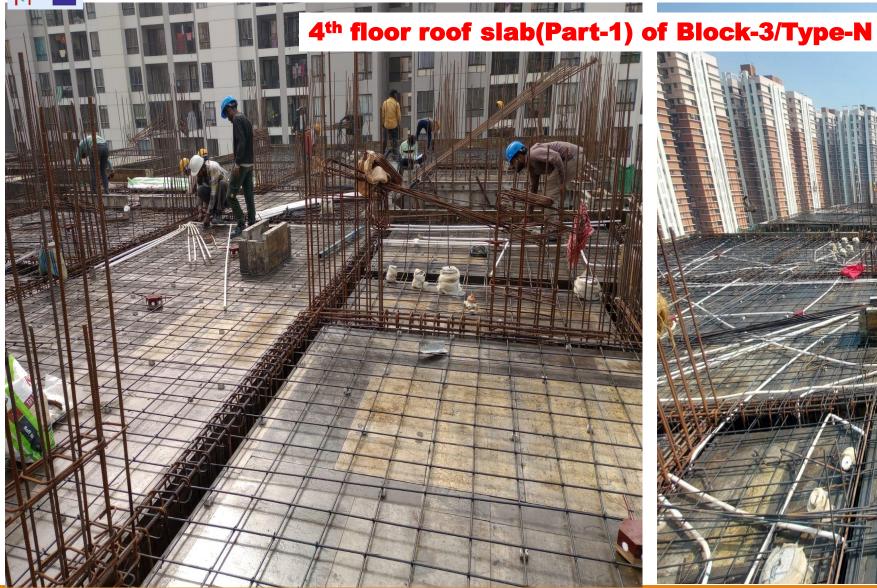

#### **Monthly Progress Report Status as on 31/12/2024**

| NET PROGRESS IN THE MONTH OF DECEMBER'2024 AT CGEWHO HOUSING PROJECT KOLKATA PH-III. |                                                                                             |                                                                                                           |
|--------------------------------------------------------------------------------------|---------------------------------------------------------------------------------------------|-----------------------------------------------------------------------------------------------------------|
| DESCRIPTION                                                                          | PROGRESS UPTO 30 <sup>Th</sup> NOVEMBER-2024                                                | PROGRESS UPTO 31 <sup>St</sup> DECEMBER-2024                                                              |
| BOUNDARY WALL                                                                        | ♦ 95% Completed except gate, grill and painting.                                            | ♦ 95% Completed except gate, grill and painting.                                                          |
| BORE WELL                                                                            | ♦ 02 nos bore well completed.                                                               | ♦ 02 nos bore well completed.                                                                             |
|                                                                                      | ♦ Anti termite treatment (stage-01)-90% completed.                                          | ♦ Anti termite treatment (stage-01)-90% completed.                                                        |
| BLOCK-1                                                                              | Anti termite treatment (stage-02)-75% completed                                             | ♦ Anti termite treatment (stage-02)-90% completed                                                         |
| TYPE-C                                                                               | ♦ Column and shear wall at stilt floor completed.                                           | ♦ Brick Work and earth filling work Completed up to plinth level.                                         |
|                                                                                      | ♦ Brick Work and earth filling work is 80% Completed up to plinth level.                    | ♦ 70% of Stilt/Ground floor slab casting completed.                                                       |
|                                                                                      | ♦ Shuttering and reinforcement placing work is in progress of Stilt/Ground floor slab.      | ♦ Shuttering and reinforcement placing work is 80%completed and work is in progress for remaining part of |
|                                                                                      |                                                                                             | Stilt/Ground floor slab in Block-1/Type-C.                                                                |
| BLOCK-2                                                                              | Lay out and grid line fixing completed.                                                     | Lay out and grid line fixing completed.                                                                   |
| TYPE-PARKING                                                                         |                                                                                             |                                                                                                           |
|                                                                                      | Anti termite treatment (stage-1)-95% completed.                                             | Anti termite treatment (stage-1)-95% completed.                                                           |
| BLOCK-3                                                                              | Anti termite treatment (stage-2)-90% completed.                                             | Anti termite treatment (stage-2)-90% completed.                                                           |
| TYPE-N                                                                               | ♦ Second floor roof slab (part-01) casting completed.                                       | ♦ Third floor roof slab (part-01) casting completed.                                                      |
|                                                                                      | <b>♦</b> Third floor roof slab (part-01) Mivan shuttering and reinforcement placing work    | ♦ Fourth floor roof slab (part-01) Mivan shuttering and reinforcement placing work is in progress.        |
|                                                                                      | is in progress.                                                                             | ♦ First floor roof slab (Part-02) casing completed.                                                       |
|                                                                                      | ♦ First floor (Part-02) Mivan shuttering and reinforcement placing work 85% completed.      | ♦ Second floor (Part-02) Mivan shuttering and reinforcement placing work is in progress.                  |
|                                                                                      | ♦ Stilt floor roof slab (part-03) casting completed and Mivan shuttering and reinforcement  | ♦ First floor Mivan shuttering and reinforcement placing work is in progress.                             |
|                                                                                      | placing work is progress for first floor.                                                   | ♦ Brick Work 95% and earth filling work is 30% Completed up to plinth level.                              |
|                                                                                      | ♦ Brick Work 85% and earth filling work is 30% Completed up to plinth level.                |                                                                                                           |
| SAMPLE FLAT OF                                                                       | ♦ Wall &Ceiling surface preparation &hole packing (almost) completed and Putty work is      | ♦ Putty work is in progress.                                                                              |
| N-TYPE FLAT.                                                                         | in progress.                                                                                | ♦ Aluminium door window fixing works are completed rectification work is in progress.                     |
|                                                                                      | ♦ MS grill fixing, Water proofing, Door frame fixing , Plumbing pipe laying & testing works | ♦ Floor tiles fixing work are in progress.                                                                |
|                                                                                      | are completed.                                                                              |                                                                                                           |
|                                                                                      | ♦ Floor tiles and aluminum window fixing works are in progress.                             |                                                                                                           |
| INFRASTRUCTURE/                                                                      |                                                                                             |                                                                                                           |
| COMMON AMENITIES                                                                     |                                                                                             |                                                                                                           |
| 1. SWIMMING POOL                                                                     | ♦ Foundation Work: Excavation 80% completed.                                                | ♦ Foundation Work: Excavation completed.                                                                  |
|                                                                                      | ♦ Pedestal and grade beam 75% completed.                                                    | Pedestal and grade beam 85% completed.                                                                    |
|                                                                                      |                                                                                             | ♦ Column up to roof slab 75% completed.                                                                   |
| Brick Work and earth f                                                               | illing work are Completed up to plinth level in Block-1/Type-C.                             |                                                                                                           |

- Brick Work and earth filling work are Completed up to plinth level in Block-1/Type-C.
- 70% of Stilt/Ground floor slab casting completed and shuttering work is in progress in Block-1/Type-C.
  - Third floor roof slab (part-01) completed in Block-3/Type-N.
- Fourth floor roof slab (part-01) Mivan shuttering and reinforcement placing work is in progress in Block-3/Type-N.
- First floor roof slab (Part-02) casing completed in Block-3/Type-N.
- Second floor (Part-02) Mivan shuttering and reinforcement placing work is in progress in Block-3/Type-N.
- First floor (part-03) Mivan shuttering and reinforcement placing work is in progress in Block-3/Type-N.
- Brick Work 95% and earth filling work is 30% Completed up to plinth level in Block-3/ Type-N.
- Aluminium door window fixing work are completed in sample flat.
- Foundation Work for swimming pool: Excavation completed.
- Pedestal and grade beam for swimming pool: 85% completed.
- Column up to roof slab 75% completed for swimming pool.